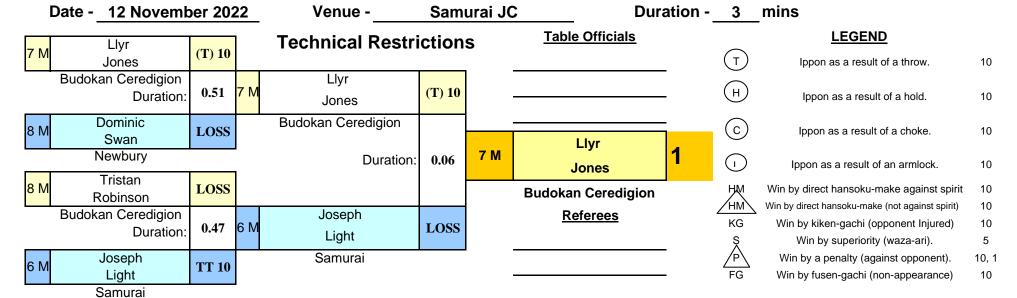

#### Boys (4-9 Mon) Group 7

|        | <i>y</i> ,       | •                         |
|--------|------------------|---------------------------|
| GOLD   | Llyr Jones       | Budokan Ceredigion GOLD   |
| SILVER | Joseph Light     | Samurai SILVER            |
| BRONZE | Dominic Swann    | Newbury BRONZE            |
| BRONZE | Tristan Robinson | Budokan Ceredigion BRONZE |
| FIFTH  | Logan Alexander  | Newbury                   |
| FIFTH  | Franciszek Osuch | Stewart Judo Academy      |