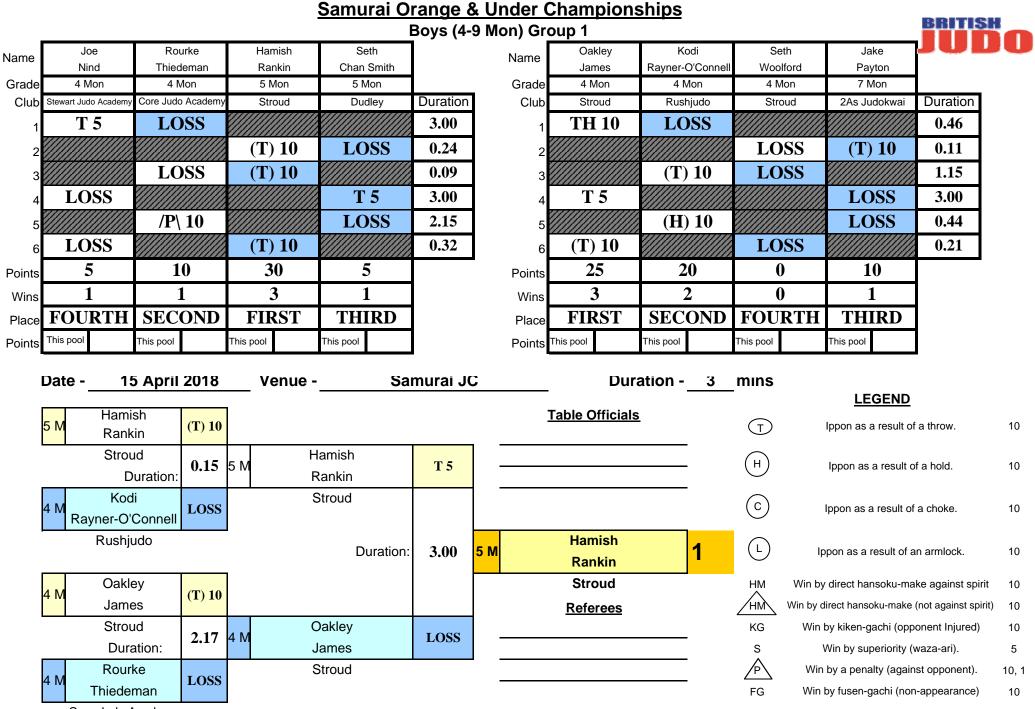

### Samurai Orange & Under Championships at Samurai JC on 15 April 2018

|        |                                     |                   | 11 2010         |                                   | CIA                         |
|--------|-------------------------------------|-------------------|-----------------|-----------------------------------|-----------------------------|
| GOLD   | Boys (4-9 Mon) Gro<br>Hamish Rankin | <b>Stroud</b>     | GOLD            | Boys (4-9 Mon) Gro<br>Aniss Rabia | <b>Dup 2</b><br>Rushjudo    |
| SILVER | Oakley James                        | Stroud            | SILVER          | Ronnie Berry                      | Rushjudo                    |
| BRONZE | Kodi Rayner-O'Connell               | Rushjudo          | BRONZE          | Tobi Houten                       | 2As Judokwai                |
| BRONZE | Rourke Thiedeman                    | Core Judo Academy | BRONZE          | Harrison Whittke                  | Stroud                      |
| FIFTH  | Seth Chan Smith                     | Dudley            | FIFTH           | Lukas King                        | Core Judo Academy           |
| FIFTH  | Jake Payton                         | 2As Judokwai      | FIFTH           | Josh Herilhy                      | Cropredy                    |
|        |                                     |                   |                 | •••••                             | Croprody                    |
|        | Boys (4-9 Mon) Gro                  | oup 3             |                 | Boys (4-9 Mon) Gro                | oup 4                       |
| GOLD   | Kieran Docherty                     | •<br>Rushjudo     | GOLD            | Conan Thiedeman                   | Core Judo Academy           |
| SILVER | Ollie O'Connell                     | Rushjudo          | SILVER          | Brent Oba                         | Core Judo Academy           |
| BRONZE | Travis Hayes                        | Rushjudo          | BRONZE          | Kai Bryson                        | Westcroft                   |
| BRONZE | Jamie Shipp                         | South Brent       | BRONZE          | Brian Griffiths                   | Stroud Judo Club            |
| FIFTH  | Mehdi Rabia                         | Rushjudo          | FIFTH           | Bayley Keenan                     | Core Judo Academy           |
| FIFTH  | Ethan Chan Smith                    | Dudley            |                 |                                   |                             |
|        |                                     |                   |                 |                                   |                             |
|        | Boys (4-9 Mon) Gro                  | oup 5             |                 | Boys (4-9 Mon) Gro                | oup 6                       |
| GOLD   | James Harrison                      | Samurai           | GOLD            | Shamon Ishida                     | Swindon                     |
| SILVER | Ethan Shave                         | Swindon           | SILVER          | Hamish Weir                       | Core Judo Academy           |
| BRONZE | Dylan Jones                         | Worcester         | BRONZE          | Mohammed Yahya Ali                | Broadway Academy            |
| BRONZE | Charlie Rogers                      | Stroud            | BRONZE          | Harry Williams                    | Stroud                      |
| FIFTH  | Oriol Rubio-Ruiz                    | Swindon           |                 |                                   |                             |
|        |                                     |                   |                 |                                   |                             |
|        | Boys (4-9 Mon) Gro                  | oup 7             |                 | Boys (4-9 Mon) Gro                | 8 aug                       |
| GOLD   | Jacob Berry                         | Rushjudo          | GOLD            | Daniel Abalo                      | Broadway Academy            |
| SILVER | Sam Whittke                         | Stroud            | SILVER          | Harry Ashen                       | Samurai                     |
| BRONZE | Ubay Iqbal                          | Broadway Academy  | -               | Deen Hussain                      | Broadway Academy            |
| BRONZE | obay iqbai                          | bloadway Academy  | DITOINEL        | Deen nassain                      | Broadway Academy            |
|        |                                     |                   |                 |                                   |                             |
|        |                                     |                   |                 |                                   |                             |
|        | Girls (4-9 Mon) Gro                 | -                 |                 | Girls (4-9 Mon) Gro               | •                           |
| GOLD   | Jessica Rush                        | Rushjudo          | GOLD            | Koga Ishida                       | Swindon                     |
| SILVER | Imogen Austen                       | Core Judo Academy | • • • • • • • • | Fern Allen                        | Wolverhampton               |
| BRONZE | Alice Stevenson                     | Stroud            | BRONZE          | Delphine Stilwell                 | South Brent                 |
| BRONZE | Amelia Shave                        | Swindon           | BRONZE          | Jemima Cadge                      | Rushjudo                    |
| FIFTH  | Farah Walters                       | Core Judo Academy |                 | Sophia Della Mura                 | Core Judo Academy           |
| FIFTH  | Sofia Davies                        | Core Judo Academy | FIFTH           | Leah Thakur                       | University of Wolverhampton |
|        |                                     | _                 |                 |                                   |                             |