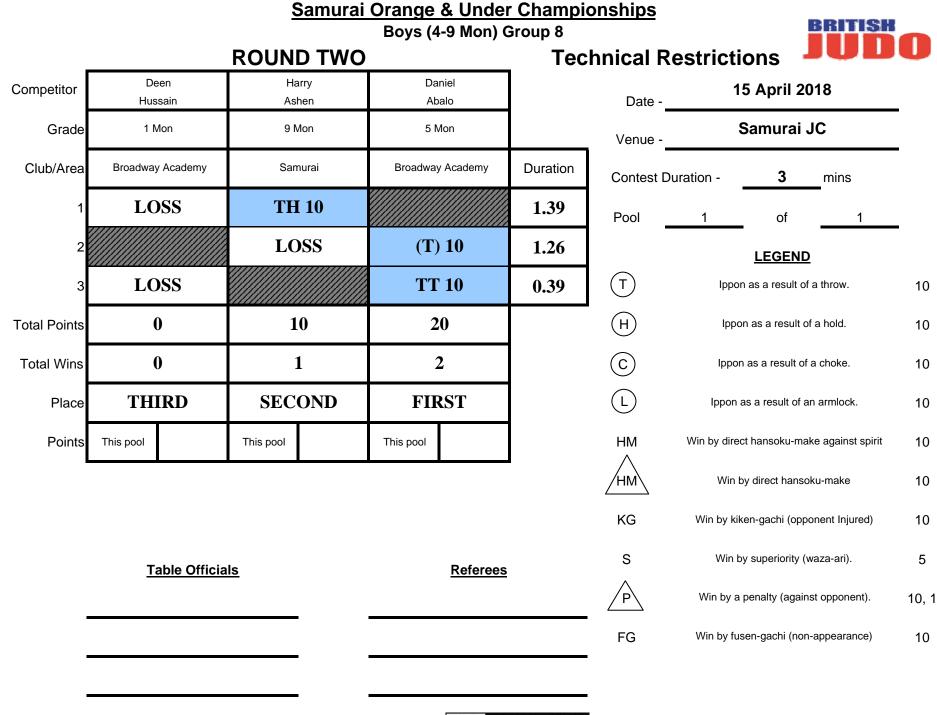

Boys (0-3 Mon) Group 8

|              |                  |                 |             |             |              |              |              | Тес      | hnical l | Restricti     | ons         |
|--------------|------------------|-----------------|-------------|-------------|--------------|--------------|--------------|----------|----------|---------------|-------------|
| Competitor   | Joseph<br>Weaver | -               | ike<br>romi |             | an<br>ıpbell |              | immed<br>iah |          | Date -   | 15            | 5 April     |
| Grade        | 3 Mon            | 3 N             | lon         | 3 N         | lon          | 2 Mon        |              |          | Venue -  | S             | amura       |
| Club/Area    | Stroud Judo Clu  | b San           | nurai       | Crop        | bredy        | Broadway     | / Academy    | Duration | Contes   | st Duration - | 3           |
| 1            | (H) 10           | LC              | SS          |             |              |              |              | 0.42     | Pool     | 1             | of          |
| 2            |                  |                 |             | LC          | OSS          | ( <b>T</b> ) | 10           | 0.54     |          |               |             |
| 3            |                  |                 | SS          | (H)         | ) 10         |              |              | 0.26     |          |               |             |
| 4            | LOSS             |                 |             |             |              | ( <b>T</b> ) | 10           | 0.56     |          |               | <u>LEGE</u> |
| 5            |                  |                 | LOSS        |             |              |              | 10           | 1.13     | T        | Ippon         | as a resu   |
| 6            | LOSS             |                 |             | <b>(T</b> ) | 10           |              |              | 0.28     | H        | Ippon         | as a resu   |
| Total Points | 10               | (               | )           | 2           | 0            | 3            | 0            |          | С        | Ippon a       | as a resul  |
| Total Wins   | 1                | (               | )           | ,           | 2            |              | 3            |          | (L)      | Ippon as      | s a result  |
| Place        | THIRD            | FOU             | RTH         | SEC         | OND          | FIRST        |              |          | HM       | Win by direct | hansoku     |
| Points       | This pool        | This pool       |             | This pool   |              | This pool    |              |          | НМ       | Win by        | direct ha   |
| •            |                  |                 |             |             |              |              |              | 2        | KG       | Win by kike   | n-gachi (   |
|              |                  | <u>Referees</u> |             |             | I            | able Officia | <u>ls</u>    |          | s<br>∧   | Win by        | superiori   |