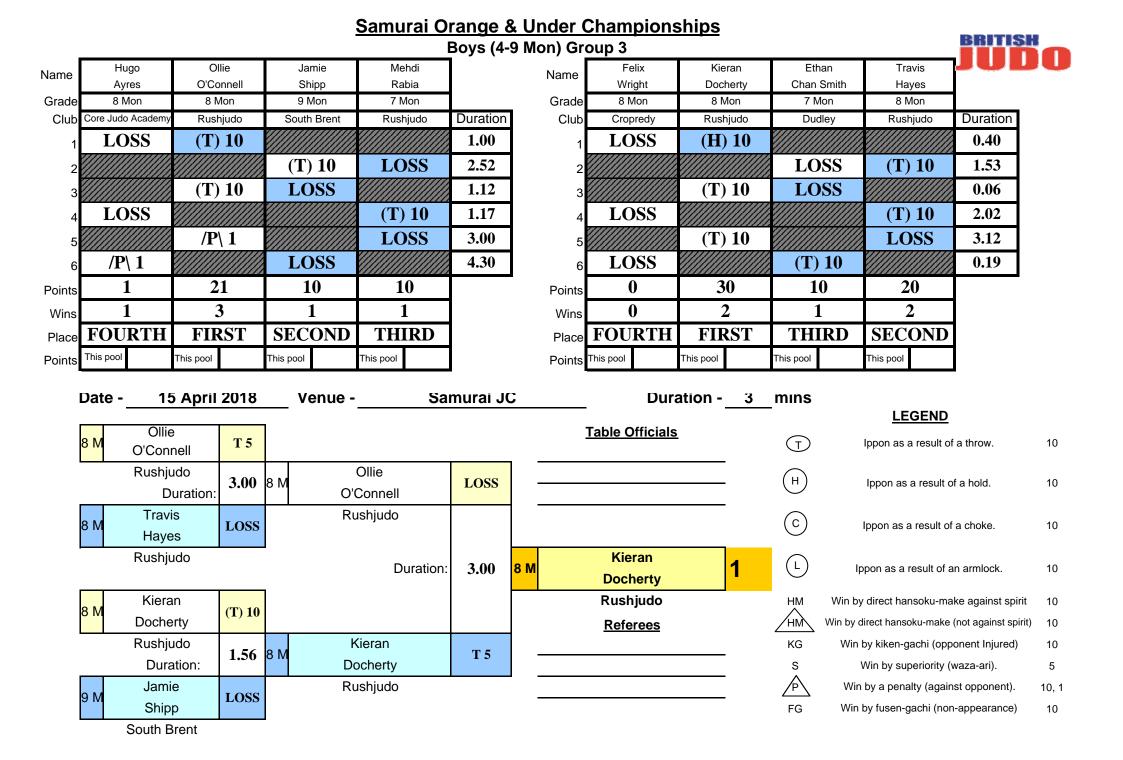

### Samurai Orange & Under Championships at Samurai JC on 15 April 2018

|        |                                     |                   | 11 2010         |                                   | CIA                         |
|--------|-------------------------------------|-------------------|-----------------|-----------------------------------|-----------------------------|
| GOLD   | Boys (4-9 Mon) Gro<br>Hamish Rankin | <b>Stroud</b>     | GOLD            | Boys (4-9 Mon) Gro<br>Aniss Rabia | <b>Dup 2</b><br>Rushjudo    |
| SILVER | Oakley James                        | Stroud            | SILVER          | Ronnie Berry                      | Rushjudo                    |
| BRONZE | Kodi Rayner-O'Connell               | Rushjudo          | BRONZE          | Tobi Houten                       | 2As Judokwai                |
| BRONZE | Rourke Thiedeman                    | Core Judo Academy | BRONZE          | Harrison Whittke                  | Stroud                      |
| FIFTH  | Seth Chan Smith                     | Dudley            | FIFTH           | Lukas King                        | Core Judo Academy           |
| FIFTH  | Jake Payton                         | 2As Judokwai      | FIFTH           | Josh Herilhy                      | Cropredy                    |
|        |                                     |                   |                 | •••••                             | Croprody                    |
|        | Boys (4-9 Mon) Gro                  | oup 3             |                 | Boys (4-9 Mon) Gro                | oup 4                       |
| GOLD   | Kieran Docherty                     | •<br>Rushjudo     | GOLD            | Conan Thiedeman                   | Core Judo Academy           |
| SILVER | Ollie O'Connell                     | Rushjudo          | SILVER          | Brent Oba                         | Core Judo Academy           |
| BRONZE | Travis Hayes                        | Rushjudo          | BRONZE          | Kai Bryson                        | Westcroft                   |
| BRONZE | Jamie Shipp                         | South Brent       | BRONZE          | Brian Griffiths                   | Stroud Judo Club            |
| FIFTH  | Mehdi Rabia                         | Rushjudo          | FIFTH           | Bayley Keenan                     | Core Judo Academy           |
| FIFTH  | Ethan Chan Smith                    | Dudley            |                 |                                   |                             |
|        |                                     |                   |                 |                                   |                             |
|        | Boys (4-9 Mon) Gro                  | oup 5             |                 | Boys (4-9 Mon) Gro                | oup 6                       |
| GOLD   | James Harrison                      | Samurai           | GOLD            | Shamon Ishida                     | Swindon                     |
| SILVER | Ethan Shave                         | Swindon           | SILVER          | Hamish Weir                       | Core Judo Academy           |
| BRONZE | Dylan Jones                         | Worcester         | BRONZE          | Mohammed Yahya Ali                | Broadway Academy            |
| BRONZE | Charlie Rogers                      | Stroud            | BRONZE          | Harry Williams                    | Stroud                      |
| FIFTH  | Oriol Rubio-Ruiz                    | Swindon           |                 |                                   |                             |
|        |                                     |                   |                 |                                   |                             |
|        | Boys (4-9 Mon) Gro                  | oup 7             |                 | Boys (4-9 Mon) Gro                | 8 aug                       |
| GOLD   | Jacob Berry                         | Rushjudo          | GOLD            | Daniel Abalo                      | Broadway Academy            |
| SILVER | Sam Whittke                         | Stroud            | SILVER          | Harry Ashen                       | Samurai                     |
| BRONZE | Ubay Iqbal                          | Broadway Academy  | -               | Deen Hussain                      | Broadway Academy            |
| BRONZE | obay iqbai                          | bloadway Academy  | DITOINEL        | Deen nassain                      | Broadway Academy            |
|        |                                     |                   |                 |                                   |                             |
|        |                                     |                   |                 |                                   |                             |
|        | Girls (4-9 Mon) Gro                 | -                 |                 | Girls (4-9 Mon) Gro               | •                           |
| GOLD   | Jessica Rush                        | Rushjudo          | GOLD            | Koga Ishida                       | Swindon                     |
| SILVER | Imogen Austen                       | Core Judo Academy | • • • • • • • • | Fern Allen                        | Wolverhampton               |
| BRONZE | Alice Stevenson                     | Stroud            | BRONZE          | Delphine Stilwell                 | South Brent                 |
| BRONZE | Amelia Shave                        | Swindon           | BRONZE          | Jemima Cadge                      | Rushjudo                    |
| FIFTH  | Farah Walters                       | Core Judo Academy |                 | Sophia Della Mura                 | Core Judo Academy           |
| FIFTH  | Sofia Davies                        | Core Judo Academy | FIFTH           | Leah Thakur                       | University of Wolverhampton |
|        |                                     | _                 |                 |                                   |                             |

**Boys Group 3** 

|              |           |              |                 |              |              |                 |              |                | Тес      | hnical l | Restricti     | ons         |  |     |          |            |
|--------------|-----------|--------------|-----------------|--------------|--------------|-----------------|--------------|----------------|----------|----------|---------------|-------------|--|-----|----------|------------|
| Competitor   | -         | am<br>limore |                 | illy<br>der  |              | sper<br>/howski |              | niel<br>Ifield |          | Date -   | 15            | 5 April     |  |     |          |            |
| Grade        | 21        | Mon          | 2 N             | <i>l</i> lon | 2 N          | Ion             | 2 N          | Non            |          | Venue -  |               | amura       |  |     |          |            |
| Club/Area    | Str       | roud         | Wolver          | hampton      | Core Judo    | o Academy       | Wolverh      | hampton        | Duration | Contes   | t Duration -  | 3           |  |     |          |            |
| 1            | LO        | DSS          | <b>(T</b> )     | 10           |              |                 |              |                | 1.15     | Pool     | 1             | of          |  |     |          |            |
| 2            |           |              |                 |              | (T)          | 10              | LC           | DSS            | 1.04     | 1        |               |             |  |     |          |            |
| 3            |           |              | LC              | OSS          | ( <b>T</b> ) | 10              |              |                | 0.47     | 1        |               |             |  |     |          |            |
| 4            | L(        | DSS          |                 |              |              |                 | (H)          | ) 10           | 1.39     | 1        |               | LEGE        |  |     |          |            |
| 5            |           |              | (T)             | ) 10         |              |                 | LOSS         |                | 0.51     | T        | Ippon         | as a resu   |  |     |          |            |
| 6            | L(        | OSS          |                 |              | ( <b>T</b> ) | 10              |              |                | 0.08     | H        | Ippon         | as a resu   |  |     |          |            |
| Total Points |           | 0            | 2               | 0            | 3            | 0               | 1            | 0              |          |          | Ippon         | as a resul  |  |     |          |            |
| Total Wins   | (         | 0            |                 | 0            |              | 0 2 3           |              | 2              |          | 3        | 1             |             |  | (L) | Ippon as | s a result |
| Place        | FOU       | RTH          | SEC             | OND          | FIF          | RST             | TH           | IRD            |          | HM       | Win by direct | hansoku     |  |     |          |            |
| Points       | This pool |              | This pool       |              | This pool    |                 | This pool    |                |          | НМ       | Win by        | v direct ha |  |     |          |            |
|              |           |              |                 |              |              |                 |              |                |          | KG       | Win by kike   | en-gachi (  |  |     |          |            |
|              |           |              | <u>Referees</u> |              |              | т               | able Officia | ls             |          | S        | Win by        | superiori   |  |     |          |            |
|              |           |              |                 |              |              | <u>.</u>        |              | <u></u>        |          | P        | Win by a p    | enalty (a   |  |     |          |            |
|              |           |              |                 |              |              |                 |              |                |          |          |               |             |  |     |          |            |