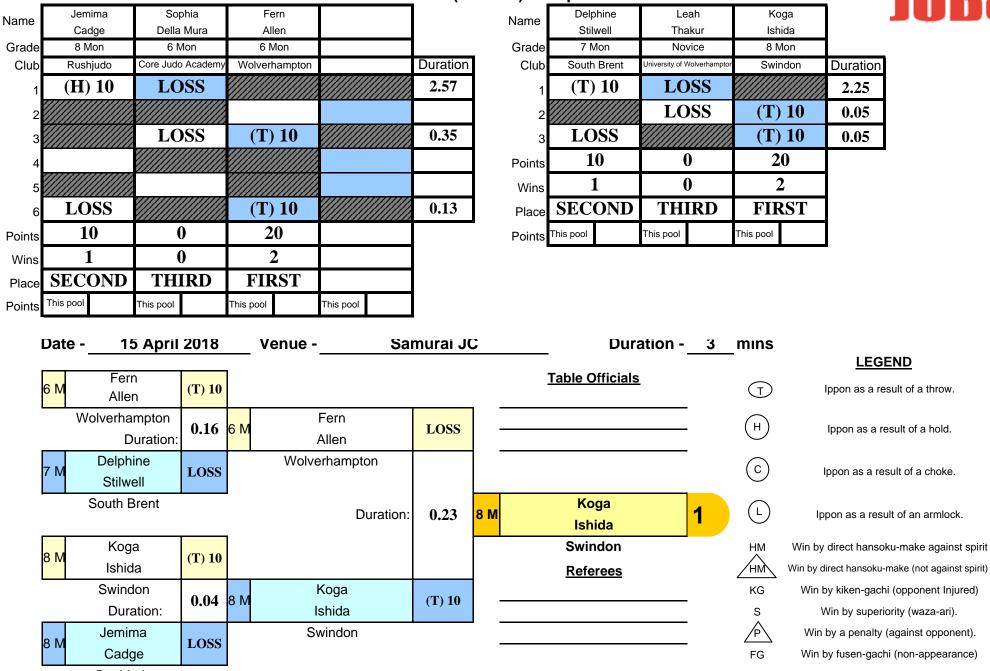

### Samurai Orange & Under Championships at Samurai JC on 15 April 2018

|        |                                     |                   | 11 2010         |                                   | CIA                         |
|--------|-------------------------------------|-------------------|-----------------|-----------------------------------|-----------------------------|
| GOLD   | Boys (4-9 Mon) Gro<br>Hamish Rankin | <b>Stroud</b>     | GOLD            | Boys (4-9 Mon) Gro<br>Aniss Rabia | <b>Dup 2</b><br>Rushjudo    |
| SILVER | Oakley James                        | Stroud            | SILVER          | Ronnie Berry                      | Rushjudo                    |
| BRONZE | Kodi Rayner-O'Connell               | Rushjudo          | BRONZE          | Tobi Houten                       | 2As Judokwai                |
| BRONZE | Rourke Thiedeman                    | Core Judo Academy | BRONZE          | Harrison Whittke                  | Stroud                      |
| FIFTH  | Seth Chan Smith                     | Dudley            | FIFTH           | Lukas King                        | Core Judo Academy           |
| FIFTH  | Jake Payton                         | 2As Judokwai      | FIFTH           | Josh Herilhy                      | Cropredy                    |
|        |                                     |                   |                 | •••••                             | Croprody                    |
|        | Boys (4-9 Mon) Gro                  | oup 3             |                 | Boys (4-9 Mon) Gro                | oup 4                       |
| GOLD   | Kieran Docherty                     | •<br>Rushjudo     | GOLD            | Conan Thiedeman                   | Core Judo Academy           |
| SILVER | Ollie O'Connell                     | Rushjudo          | SILVER          | Brent Oba                         | Core Judo Academy           |
| BRONZE | Travis Hayes                        | Rushjudo          | BRONZE          | Kai Bryson                        | Westcroft                   |
| BRONZE | Jamie Shipp                         | South Brent       | BRONZE          | Brian Griffiths                   | Stroud Judo Club            |
| FIFTH  | Mehdi Rabia                         | Rushjudo          | FIFTH           | Bayley Keenan                     | Core Judo Academy           |
| FIFTH  | Ethan Chan Smith                    | Dudley            |                 |                                   |                             |
|        |                                     |                   |                 |                                   |                             |
|        | Boys (4-9 Mon) Gro                  | oup 5             |                 | Boys (4-9 Mon) Gro                | oup 6                       |
| GOLD   | James Harrison                      | Samurai           | GOLD            | Shamon Ishida                     | Swindon                     |
| SILVER | Ethan Shave                         | Swindon           | SILVER          | Hamish Weir                       | Core Judo Academy           |
| BRONZE | Dylan Jones                         | Worcester         | BRONZE          | Mohammed Yahya Ali                | Broadway Academy            |
| BRONZE | Charlie Rogers                      | Stroud            | BRONZE          | Harry Williams                    | Stroud                      |
| FIFTH  | Oriol Rubio-Ruiz                    | Swindon           |                 |                                   |                             |
|        |                                     |                   |                 |                                   |                             |
|        | Boys (4-9 Mon) Gro                  | oup 7             |                 | Boys (4-9 Mon) Gro                | 8 aug                       |
| GOLD   | Jacob Berry                         | Rushjudo          | GOLD            | Daniel Abalo                      | Broadway Academy            |
| SILVER | Sam Whittke                         | Stroud            | SILVER          | Harry Ashen                       | Samurai                     |
| BRONZE | Ubay Iqbal                          | Broadway Academy  | -               | Deen Hussain                      | Broadway Academy            |
| BRONZE | obay iqbai                          | bloadway Academy  | DITOINEL        | Deen nassain                      | Broadway Academy            |
|        |                                     |                   |                 |                                   |                             |
|        |                                     |                   |                 |                                   |                             |
|        | Girls (4-9 Mon) Gro                 | -                 |                 | Girls (4-9 Mon) Gro               | •                           |
| GOLD   | Jessica Rush                        | Rushjudo          | GOLD            | Koga Ishida                       | Swindon                     |
| SILVER | Imogen Austen                       | Core Judo Academy | • • • • • • • • | Fern Allen                        | Wolverhampton               |
| BRONZE | Alice Stevenson                     | Stroud            | BRONZE          | Delphine Stilwell                 | South Brent                 |
| BRONZE | Amelia Shave                        | Swindon           | BRONZE          | Jemima Cadge                      | Rushjudo                    |
| FIFTH  | Farah Walters                       | Core Judo Academy |                 | Sophia Della Mura                 | Core Judo Academy           |
| FIFTH  | Sofia Davies                        | Core Judo Academy | FIFTH           | Leah Thakur                       | University of Wolverhampton |
|        |                                     | _                 |                 |                                   |                             |

10 10 10 Win by direct hansoku-make Win by kiken-gachi (opponent Injured) 10 5 Win by superiority (waza-ari). Win by a penalty (against opponent). 10, 1 Win by fusen-gachi (non-appearance) 10

10 10 10

| Samurai Orange & Under Championships<br>Girls (0-3 Mon) Group 3 |                             |               |         |                            |                    |                 |  |  |  |
|-----------------------------------------------------------------|-----------------------------|---------------|---------|----------------------------|--------------------|-----------------|--|--|--|
| Grade                                                           |                             |               |         |                            | Date -             | 15 April 2018   |  |  |  |
| Novice                                                          | Leah Thakur                 | (T) <b>10</b> | ]       |                            | Venue -            | Samurai JC      |  |  |  |
|                                                                 | University of Wolverhampton | (1)10         |         | (                          | Contest Duration - | 3 mins          |  |  |  |
|                                                                 | Duration:                   | 0.47          | Novice  | Leah Thakur                |                    |                 |  |  |  |
| Grade                                                           |                             |               | L       | University of Wolverhampto | on                 |                 |  |  |  |
| 3 Mon                                                           | Sophie Davis                | LOSS          |         |                            |                    |                 |  |  |  |
| Grade                                                           | Samurai                     |               | _       |                            |                    |                 |  |  |  |
| Novice                                                          | Leah Thakur                 | (T) <b>10</b> |         |                            |                    |                 |  |  |  |
|                                                                 | University of Wolverhampton |               | •<br>   |                            |                    |                 |  |  |  |
|                                                                 | Duration:                   | 0.22          | Novice  | Leah Thakur                |                    |                 |  |  |  |
| Grade                                                           |                             |               |         | University of Wolverhampto | on                 |                 |  |  |  |
| 3 Mon                                                           | Sophie Davis                | LOSS          |         |                            |                    |                 |  |  |  |
| Grade                                                           | Samurai                     |               | -       |                            |                    |                 |  |  |  |
| Novice                                                          | Leah Thakur                 | (T) <b>10</b> |         |                            |                    |                 |  |  |  |
|                                                                 | University of Wolverhampton |               |         |                            |                    |                 |  |  |  |
|                                                                 | Duration:                   | 0.55          | Novice  | Leah Thakur                | 1                  |                 |  |  |  |
| Grade                                                           |                             |               |         | University of Wolverhampt  | on                 |                 |  |  |  |
| 3 Mon                                                           | Sophie Davis                | LOSS          |         |                            |                    |                 |  |  |  |
|                                                                 | Samurai                     |               |         | Table Offic                | ials_              | <u>Referees</u> |  |  |  |
|                                                                 |                             |               |         |                            |                    |                 |  |  |  |
|                                                                 |                             |               |         |                            |                    |                 |  |  |  |
|                                                                 |                             |               | JUDOTEO | CHNOLOGIES                 |                    |                 |  |  |  |