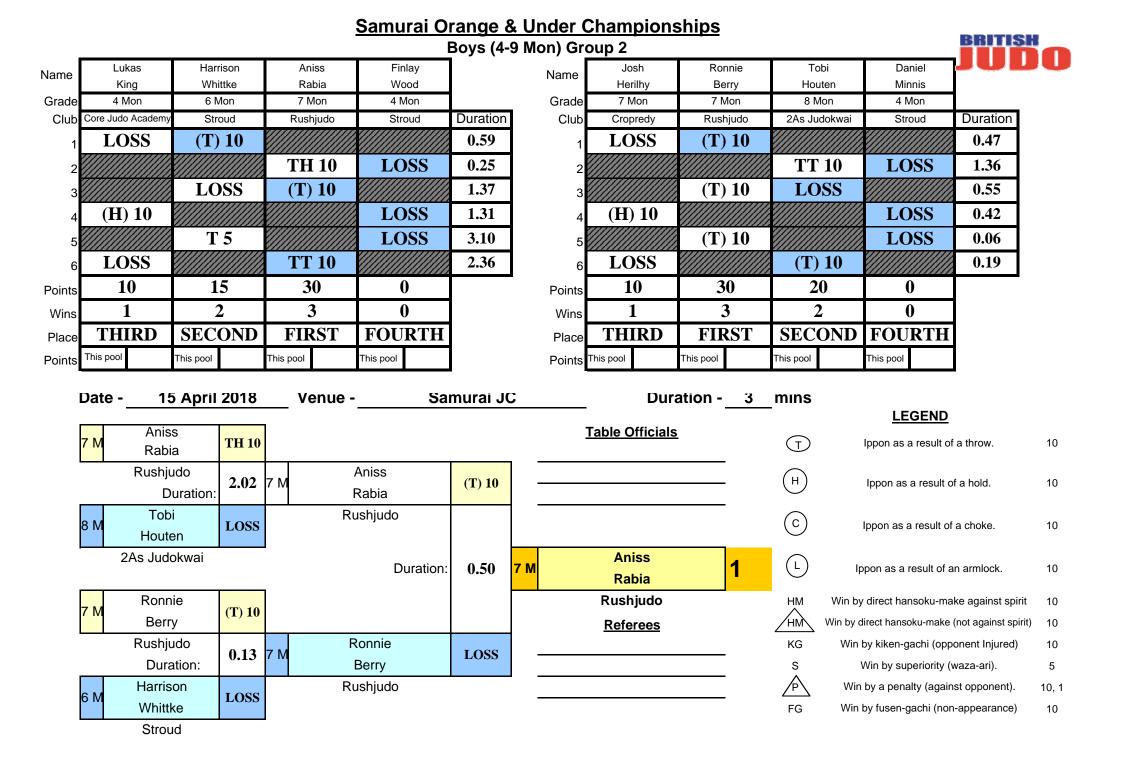

### Samurai Orange & Under Championships at Samurai JC on 15 April 2018

|        |                                     |                   | 11 2010         |                                   | CIA                         |
|--------|-------------------------------------|-------------------|-----------------|-----------------------------------|-----------------------------|
| GOLD   | Boys (4-9 Mon) Gro<br>Hamish Rankin | <b>Stroud</b>     | GOLD            | Boys (4-9 Mon) Gro<br>Aniss Rabia | <b>Dup 2</b><br>Rushjudo    |
| SILVER | Oakley James                        | Stroud            | SILVER          | Ronnie Berry                      | Rushjudo                    |
| BRONZE | Kodi Rayner-O'Connell               | Rushjudo          | BRONZE          | Tobi Houten                       | 2As Judokwai                |
| BRONZE | Rourke Thiedeman                    | Core Judo Academy | BRONZE          | Harrison Whittke                  | Stroud                      |
| FIFTH  | Seth Chan Smith                     | Dudley            | FIFTH           | Lukas King                        | Core Judo Academy           |
| FIFTH  | Jake Payton                         | 2As Judokwai      | FIFTH           | Josh Herilhy                      | Cropredy                    |
|        |                                     |                   |                 | •••••                             | Croprody                    |
|        | Boys (4-9 Mon) Gro                  | oup 3             |                 | Boys (4-9 Mon) Gro                | oup 4                       |
| GOLD   | Kieran Docherty                     | •<br>Rushjudo     | GOLD            | Conan Thiedeman                   | Core Judo Academy           |
| SILVER | Ollie O'Connell                     | Rushjudo          | SILVER          | Brent Oba                         | Core Judo Academy           |
| BRONZE | Travis Hayes                        | Rushjudo          | BRONZE          | Kai Bryson                        | Westcroft                   |
| BRONZE | Jamie Shipp                         | South Brent       | BRONZE          | Brian Griffiths                   | Stroud Judo Club            |
| FIFTH  | Mehdi Rabia                         | Rushjudo          | FIFTH           | Bayley Keenan                     | Core Judo Academy           |
| FIFTH  | Ethan Chan Smith                    | Dudley            |                 |                                   |                             |
|        |                                     |                   |                 |                                   |                             |
|        | Boys (4-9 Mon) Gro                  | oup 5             |                 | Boys (4-9 Mon) Gro                | oup 6                       |
| GOLD   | James Harrison                      | Samurai           | GOLD            | Shamon Ishida                     | Swindon                     |
| SILVER | Ethan Shave                         | Swindon           | SILVER          | Hamish Weir                       | Core Judo Academy           |
| BRONZE | Dylan Jones                         | Worcester         | BRONZE          | Mohammed Yahya Ali                | Broadway Academy            |
| BRONZE | Charlie Rogers                      | Stroud            | BRONZE          | Harry Williams                    | Stroud                      |
| FIFTH  | Oriol Rubio-Ruiz                    | Swindon           |                 |                                   |                             |
|        |                                     |                   |                 |                                   |                             |
|        | Boys (4-9 Mon) Gro                  | oup 7             |                 | Boys (4-9 Mon) Gro                | 8 aug                       |
| GOLD   | Jacob Berry                         | Rushjudo          | GOLD            | Daniel Abalo                      | Broadway Academy            |
| SILVER | Sam Whittke                         | Stroud            | SILVER          | Harry Ashen                       | Samurai                     |
| BRONZE | Ubay Iqbal                          | Broadway Academy  | -               | Deen Hussain                      | Broadway Academy            |
| BRONZE | obay iqbai                          | bloadway Academy  | DITOINEL        | Deen nassain                      | Broadway Academy            |
|        |                                     |                   |                 |                                   |                             |
|        |                                     |                   |                 |                                   |                             |
|        | Girls (4-9 Mon) Gro                 | -                 |                 | Girls (4-9 Mon) Gro               | •                           |
| GOLD   | Jessica Rush                        | Rushjudo          | GOLD            | Koga Ishida                       | Swindon                     |
| SILVER | Imogen Austen                       | Core Judo Academy | • • • • • • • • | Fern Allen                        | Wolverhampton               |
| BRONZE | Alice Stevenson                     | Stroud            | BRONZE          | Delphine Stilwell                 | South Brent                 |
| BRONZE | Amelia Shave                        | Swindon           | BRONZE          | Jemima Cadge                      | Rushjudo                    |
| FIFTH  | Farah Walters                       | Core Judo Academy |                 | Sophia Della Mura                 | Core Judo Academy           |
| FIFTH  | Sofia Davies                        | Core Judo Academy | FIFTH           | Leah Thakur                       | University of Wolverhampton |
|        |                                     | _                 |                 |                                   |                             |