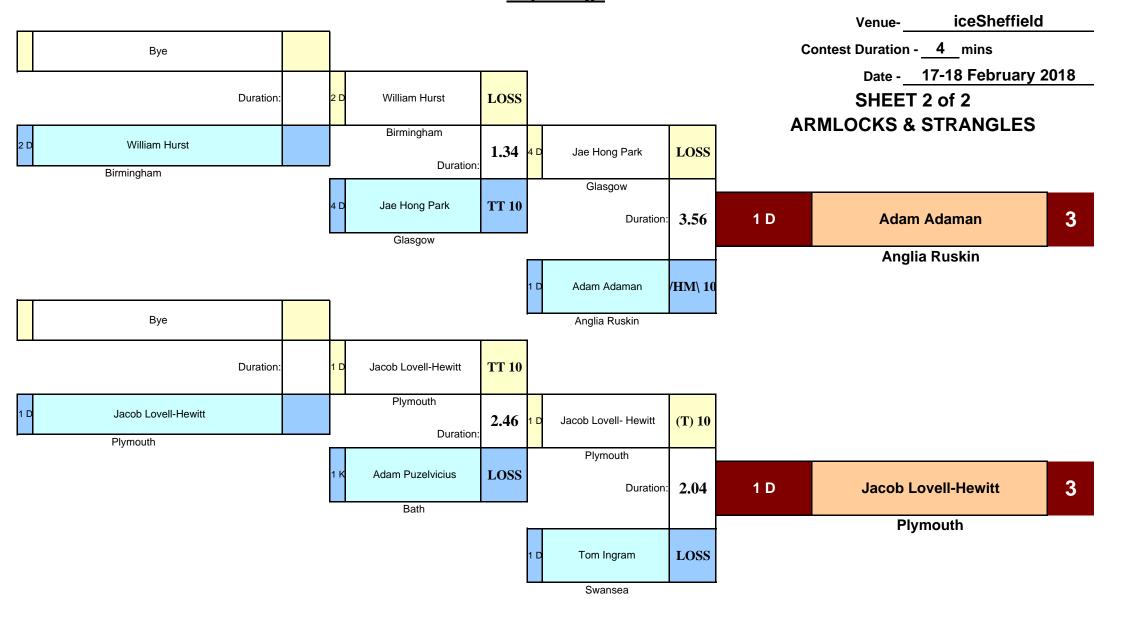

uth LOSS Jacob Lovell-Hewitt LOSS Nicholas Ripley Salford Strathclyde Plymouth 3.44 German Duran (T) 10 Duration Adomas Puzelvicius Bath Adomas Puzelvicius **TT 10** Bye Strathclyde 0.46 Adomas Puzelvicius LOSS Bath D: Ethan Foster Southampton Solent LOSS Ethan Foster Bath Bye 2.13 LOSS Southampton Solent **Duration:** German Duran Louis Plevin Anglia Ruskin 2 D Louis Plevin **TT 10** Bye Strathclyde 4.13 Louis Plevin LOSS Anglia Ruskin Harry Stone Bath **Table Officials** Harry Stone LOSS Bye Anglia Ruskin 0.09 LOSS Bath Tom Ingram Alex Hampshire Oxford Duration: 2 D Alex Hampshire LOSS Bye Swansea 0.19 Tom Ingram Oxford (T) 10 D: Tom Ingram Swansea Referees D (T) 10Tom Ingram Bye Swansea Swansea JUDO TECHNOLOGIES

# BUCS National Championships Men (1 Kyu & Above) Under 81kg Repechage





Men (1 Kyu & Above) Under 90kg

| Competitor   | Jamal<br>Petgrave | Jared<br>Sey | Panagiotis<br>Galosias | Tsung<br>Shyu             |           |          | Dat        |
|--------------|-------------------|--------------|------------------------|---------------------------|-----------|----------|------------|
| Grade        |                   | 1 K          | 1 D                    | 1 K                       |           |          | Venu       |
| Club/Area    | Coventry          | Durham       | Stirling               | University of Law Limited |           | Duration | Cor        |
| 1            |                   |              |                        |                           |           |          | Poo        |
| 2            | TT 10             | LOSS         |