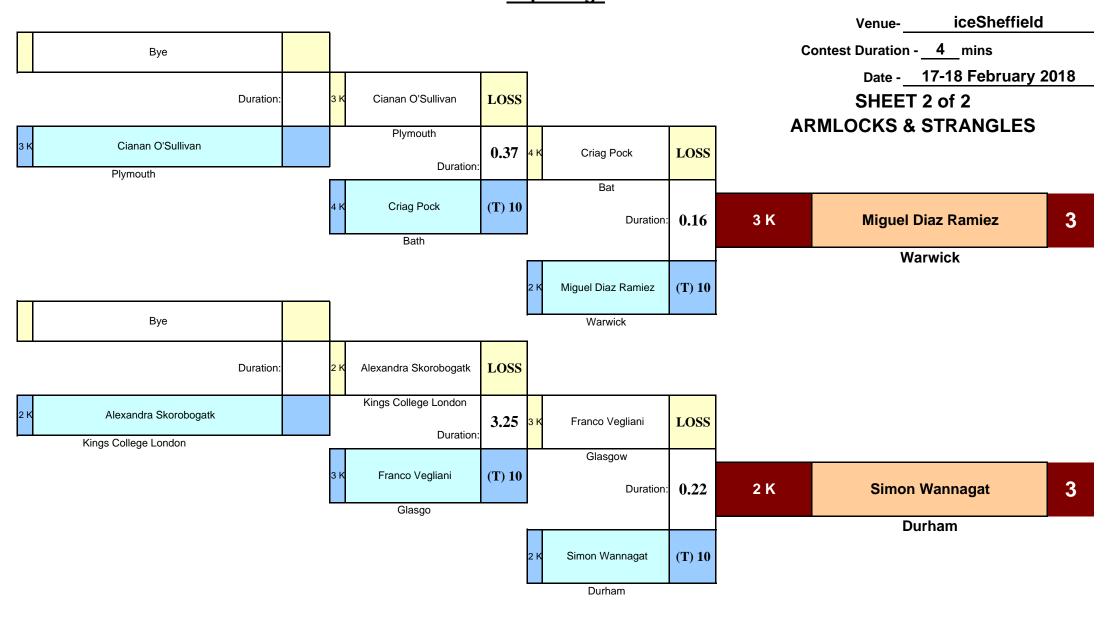

#### iceSheffield

| Me                                                                             | en (2 Kyu & Below) Uı                                                                                                            | nder 60kg                                                                                                    | Men (2 Kyu & Below) Under 66kg                                          |                                                                                                                                                     |                                                                                                                   |  |  |  |
|--------------------------------------------------------------------------------|----------------------------------------------------------------------------------------------------------------------------------|--------------------------------------------------------------------------------------------------------------|-------------------------------------------------------------------------|-----------------------------------------------------------------------------------------------------------------------------------------------------|-------------------------------------------------------------------------------------------------------------------|--|--|--|
| GOLD                                                                           | Arnold Harrison                                                                                                                  | London                                                                                                       | GOLD                                                                    | Mohez Khan Middles                                                                                                                                  |                                                                                                                   |  |  |  |
| SILVER                                                                         | Muhammad Umar Khalid                                                                                                             | East London                                                                                                  | SILVER                                                                  | Edward Wake Nottir                                                                                                                                  |                                                                                                                   |  |  |  |
| <b>BRONZE</b>                                                                  | Callum Osbourne                                                                                                                  | Bath                                                                                                         | BRONZE                                                                  | Samuel Wilding                                                                                                                                      | Nottingham                                                                                                        |  |  |  |
| BRONZE                                                                         | William Lumme                                                                                                                    | Durham                                                                                                       | BRONZE                                                                  | Michael Berret                                                                                                                                      | Northumbria                                                                                                       |  |  |  |
| Me                                                                             | en (2 Kyu & Below) Uı                                                                                                            | nder 73ka                                                                                                    | Ме                                                                      | en (2 Kyu & Below) Uı                                                                                                                               | nder 81ka                                                                                                         |  |  |  |
| GOLD                                                                           | Patrick Maughan                                                                                                                  | Nottingham                                                                                                   | GOLD                                                                    | Dmitry Nikonov                                                                                                                                      | Loughborough                                                                                                      |  |  |  |
| SILVER                                                                         | David Fall                                                                                                                       | Plymouth                                                                                                     | SILVER                                                                  | Ellery Thompson                                                                                                                                     | Keele                                                                                                             |  |  |  |
| BRONZE                                                                         | Dainius Stirbys                                                                                                                  | Middlesex                                                                                                    | BRONZE                                                                  | Miguel Diaz Ramirez                                                                                                                                 | Warwick                                                                                                           |  |  |  |
| BRONZE                                                                         | Aidan Lowery                                                                                                                     | Sheffield                                                                                                    | BRONZE                                                                  | Simon Wannagat                                                                                                                                      | Durham                                                                                                            |  |  |  |
| Me                                                                             | en (2 Kyu & Below) Uı                                                                                                            | nder 90ka                                                                                                    | Mei                                                                     | n (2 Kyu & Below) Un                                                                                                                                | nder 100ka                                                                                                        |  |  |  |
| GOLD                                                                           | Eriks Kehris                                                                                                                     | Loughborough                                                                                                 | GOLD                                                                    | Ben Garforth                                                                                                                                        | Sheffield                                                                                                         |  |  |  |
| SILVER                                                                         | Andrew Meek                                                                                                                      | St Andrews                                                                                                   | SILVER                                                                  |                                                                                                                                                     |                                                                                                                   |  |  |  |
| BRONZE                                                                         | Ernests Melniks                                                                                                                  | Plymouth                                                                                                     | BRONZE                                                                  |                                                                                                                                                     |                                                                                                                   |  |  |  |
| BRONZE                                                                         | Radovan Srameck                                                                                                                  | Glasgow                                                                                                      | BRONZE                                                                  |                                                                                                                                                     |                                                                                                                   |  |  |  |
| Me                                                                             | en (2 Kyu & Below) O                                                                                                             | ver 100kg                                                                                                    | Won                                                                     | nen (2 Kyu & Below)                                                                                                                                 | Under 52kg                                                                                                        |  |  |  |
|                                                                                | ` • •                                                                                                                            | •                                                                                                            |                                                                         | Durham                                                                                                                                              |                                                                                                                   |  |  |  |
| GOLD                                                                           | Patrick Green                                                                                                                    | Leeds                                                                                                        | GOLD                                                                    | Victoria Shattock                                                                                                                                   | Durnam                                                                                                            |  |  |  |
| GOLD<br>SILVER                                                                 | Patrick Green<br>Kazbek Zharkynbek                                                                                               | Leeds<br>Brunel                                                                                              | GOLD<br>SILVER                                                          | Mehreen Khan                                                                                                                                        | Durnam Imperial College Londor                                                                                    |  |  |  |
|                                                                                |                                                                                                                                  |                                                                                                              |                                                                         |                                                                                                                                                     |                                                                                                                   |  |  |  |
| SILVER                                                                         |                                                                                                                                  |                                                                                                              | SILVER                                                                  | Mehreen Khan                                                                                                                                        | Imperial College London                                                                                           |  |  |  |
| SILVER<br>BRONZE<br>BRONZE                                                     |                                                                                                                                  | Brunel                                                                                                       | SILVER<br>BRONZE<br>BRONZE                                              | Mehreen Khan<br>Arisa Roongjirarat                                                                                                                  | Imperial College Londor<br>Imperial College Londor<br>Surrey                                                      |  |  |  |
| SILVER<br>BRONZE<br>BRONZE                                                     | Kazbek Zharkynbek                                                                                                                | Brunel                                                                                                       | SILVER<br>BRONZE<br>BRONZE<br>Won                                       | Mehreen Khan<br>Arisa Roongjirarat<br>Isabelle Blackwell                                                                                            | Imperial College Londor<br>Imperial College Londor<br>Surrey                                                      |  |  |  |
| SILVER<br>BRONZE<br>BRONZE<br>Wor                                              | Kazbek Zharkynbek<br>men (2 Kyu & Below)                                                                                         | Brunel Under 57kg                                                                                            | SILVER<br>BRONZE<br>BRONZE<br>Won                                       | Mehreen Khan<br>Arisa Roongjirarat<br>Isabelle Blackwell<br>nen (2 Kyu & Below)                                                                     | Imperial College Londor Imperial College Londor Surrey  Under 63kg                                                |  |  |  |
| SILVER<br>BRONZE<br>BRONZE<br>Wor                                              | Kazbek Zharkynbek<br>men (2 Kyu & Below)<br>Iris Zechner                                                                         | Brunel  Under 57kg  Manchester Metropolitan                                                                  | SILVER<br>BRONZE<br>BRONZE<br>Won                                       | Mehreen Khan Arisa Roongjirarat Isabelle Blackwell  nen (2 Kyu & Below) Anna Brittain                                                               | Imperial College Londor Imperial College Londor Surrey  Under 63kg Sheffield                                      |  |  |  |
| SILVER<br>BRONZE<br>BRONZE<br>Wor<br>GOLD<br>SILVER                            | Kazbek Zharkynbek<br>men (2 Kyu & Below) <sup>(</sup><br>Iris Zechner<br>Sophia Terry                                            | Brunel  Under 57kg  Manchester Metropolitan  St Mary's                                                       | SILVER BRONZE BRONZE  Won GOLD SILVER BRONZE                            | Mehreen Khan Arisa Roongjirarat Isabelle Blackwell  nen (2 Kyu & Below) Anna Brittain Mariead Rae                                                   | Imperial College Londor Imperial College Londor Surrey  Under 63kg Sheffield Bristol                              |  |  |  |
| SILVER<br>BRONZE<br>BRONZE<br>Wor<br>GOLD<br>SILVER<br>BRONZE<br>BRONZE        | Kazbek Zharkynbek<br>men (2 Kyu & Below) I<br>Iris Zechner<br>Sophia Terry<br>Najaa Mamat                                        | Brunel  Under 57kg  Manchester Metropolitan  St Mary's  Edinburgh  Universities at Medway                    | SILVER<br>BRONZE<br>BRONZE<br>Won<br>GOLD<br>SILVER<br>BRONZE<br>BRONZE | Mehreen Khan Arisa Roongjirarat Isabelle Blackwell  nen (2 Kyu & Below) Anna Brittain Mariead Rae Susanah Sonaike                                   | Imperial College Londor Imperial College Londor Surrey  Under 63kg Sheffield Bristol Plymouth Plymouth            |  |  |  |
| SILVER<br>BRONZE<br>BRONZE<br>Wor<br>GOLD<br>SILVER<br>BRONZE<br>BRONZE        | Kazbek Zharkynbek  men (2 Kyu & Below)   Iris Zechner Sophia Terry Najaa Mamat Debra Jackson                                     | Brunel  Under 57kg  Manchester Metropolitan  St Mary's  Edinburgh  Universities at Medway                    | SILVER<br>BRONZE<br>BRONZE<br>Won<br>GOLD<br>SILVER<br>BRONZE<br>BRONZE | Mehreen Khan Arisa Roongjirarat Isabelle Blackwell  nen (2 Kyu & Below) Anna Brittain Mariead Rae Susanah Sonaike Abigail Rice                      | Imperial College Londor Imperial College Londor Surrey  Under 63kg Sheffield Bristol Plymouth Plymouth            |  |  |  |
| SILVER<br>BRONZE<br>BRONZE<br>Wor<br>GOLD<br>SILVER<br>BRONZE<br>BRONZE<br>Wor | Mazbek Zharkynbek  men (2 Kyu & Below)  Iris Zechner  Sophia Terry  Najaa Mamat  Debra Jackson  men (2 Kyu & Below)              | Brunel  Under 57kg  Manchester Metropolitan St Mary's Edinburgh Universities at Medway                       | SILVER BRONZE BRONZE  Won GOLD SILVER BRONZE BRONZE BRONZE              | Mehreen Khan Arisa Roongjirarat Isabelle Blackwell  nen (2 Kyu & Below) Anna Brittain Mariead Rae Susanah Sonaike Abigail Rice  nen (2 Kyu & Below) | Imperial College London Imperial College London Surrey  Under 63kg Sheffield Bristol Plymouth Plymouth Under 78kg |  |  |  |
| SILVER BRONZE BRONZE  Wor GOLD SILVER BRONZE BRONZE BRONZE  Wor GOLD           | Mazbek Zharkynbek  men (2 Kyu & Below) Iris Zechner Sophia Terry Najaa Mamat Debra Jackson  men (2 Kyu & Below) Juliane Haarmann | Brunel  Under 57kg  Manchester Metropolitan  St Mary's  Edinburgh  Universities at Medway  Under 70kg  Essex | SILVER BRONZE BRONZE  Won GOLD SILVER BRONZE BRONZE BRONZE              | Mehreen Khan Arisa Roongjirarat Isabelle Blackwell  nen (2 Kyu & Below) Anna Brittain Mariead Rae Susanah Sonaike Abigail Rice  nen (2 Kyu & Below) | Imperial College London Imperial College London Surrey  Under 63kg Sheffield Bristol Plymouth Plymouth Under 78kg |  |  |  |