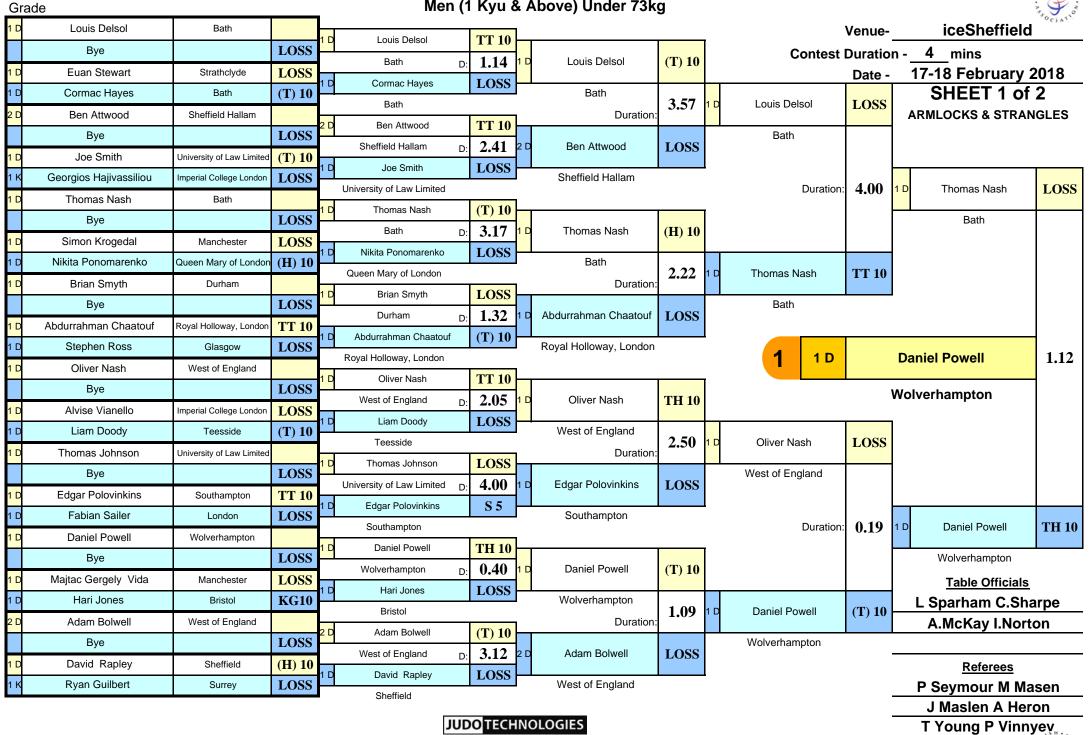

| T<br>H       | -            | y a waza-ari throw.<br>y a waza-ari hold. | 7<br>7    |  |  |  |  |  |
|              |                         |             | JUDO TECHN             | IOLOGIES  |           |                      |              |              | periority (yuko/hantei).                  | ,<br>5, 1 |  |  |  |  |  |
|              |                         |             | JODO TECHN             | OLOGIES   |           |                      | S<br>P<br>FG | Win by a per | nalty (against opponen                    | t). 7, 5  |  |  |  |  |  |
|              |                         |             |                        |           |           |                      | FG           | Win by fusen | -gachi (non-appearand                     | e) 10     |  |  |  |  |  |







| Competitor   | Adam<br>Adaman | Samuel<br>Acreman | Nicholas<br>Ripley |           |           | ]            | Date -  | 17-18 F      | ebruar        | y 2018        |
|--------------|----------------|-------------------|--------------------|-----------|-----------|--------------|---------|--------------|---------------|---------------|
| Grade        | 1 D            | 1 D               | 2 D                |           |           | 1            | Venue - | ice          | Sheffie       | ld            |
| Club/Area    | Anglia Ruskin  | Oxford            | Salford            |           |           | Duration     | Contest | Duration -   | 4             | mins          |
| 1            |                |                   |                    |           |           |