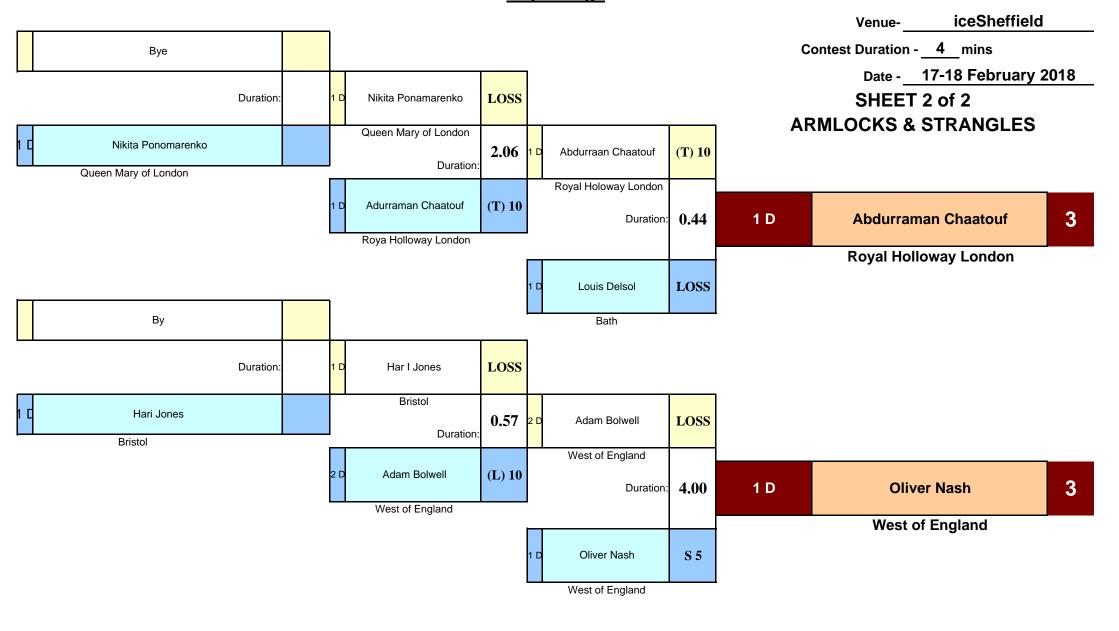

| T<br>H       | -            | y a waza-ari throw.<br>y a waza-ari hold. | 7<br>7    |  |  |  |  |  |
|              |                         |             | JUDO TECHN             | IOLOGIES  |           |                      |              |              | periority (yuko/hantei).                  | ,<br>5, 1 |  |  |  |  |  |
|              |                         |             | JODO TECHN             | OLOGIES   |           |                      | S<br>P<br>FG | Win by a per | nalty (against opponen                    | t). 7, 5  |  |  |  |  |  |
|              |                         |             |                        |           |           |                      | FG           | Win by fusen | -gachi (non-appearand                     | e) 10     |  |  |  |  |  |







| Competitor   | Adam<br>Adaman | Samuel<br>Acreman | Nicholas<br>Ripley |           |           | ]            | Date -  | 17-18 F      | ebruar        | y 2018        |
|--------------|----------------|-------------------|--------------------|-----------|-----------|--------------|---------|--------------|---------------|---------------|
| Grade        | 1 D            | 1 D               | 2 D                |           |           | 1            | Venue - | ice          | Sheffie       | ld            |
| Club/Area    | Anglia Ruskin  | Oxford            | Salford            |           |           | Duration     | Contest | Duration -   | 4             | mins          |
| 1            |                |                   |                    |           |           |              |