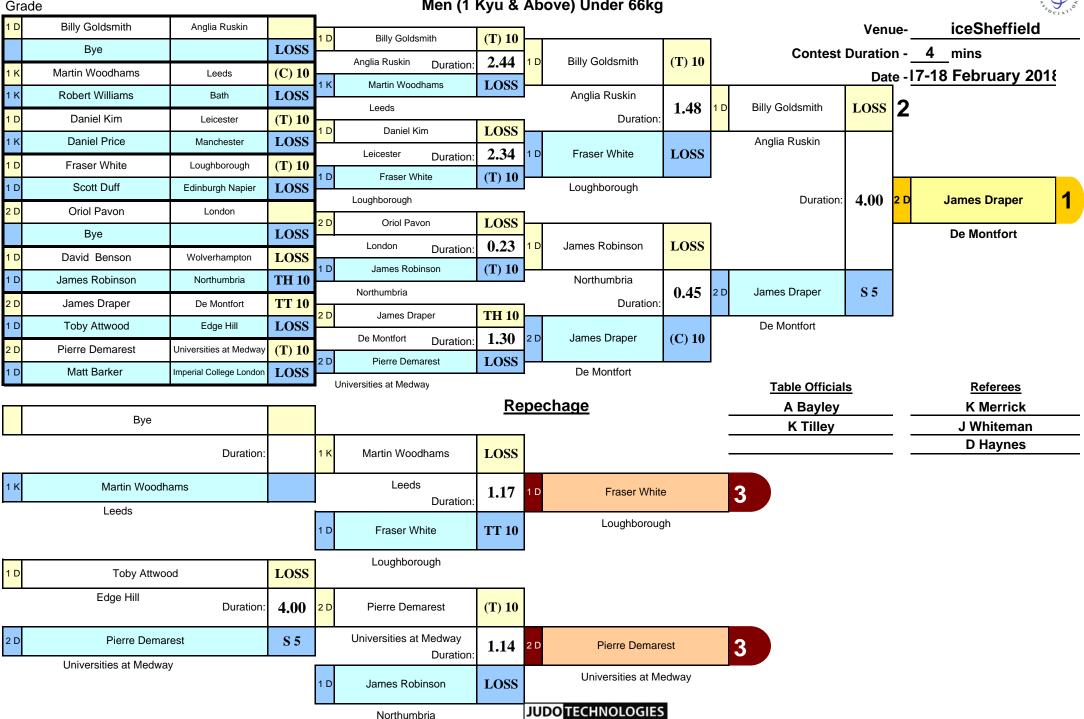

by kiken-gachi (opponent Injured)                                       | 10         |  |  |  |
|              |                 |                   |                    |            |           |                      | T<br>H  | Win by a waza-ari throw.<br>Win by a waza-ari hold.                         | 7<br>7     |  |  |  |
|              |                 |                   | JUDO TECHN         | OLOGIES    |           |                      | Ş       | Win by superiority (yuko/hantei).                                           | 5, 1       |  |  |  |
|              |                 |                   | JOSOHEEM           | O E O GIES |           |                      | FG      | Win by a penalty (against opponent).<br>Win by fusen-gachi (non-appearance) | 7, 5<br>10 |  |  |  |



Men (1 Kyu & Above) Under 73kg

| _            |                 |                  |                  |                   |           | AKIVIL   |
|--------------|-----------------|------------------|------------------|-------------------|-----------|----------|
| Competitor   | Louis<br>Delsol | Lewis<br>Dowling | Fabian<br>Sailer | Oliver<br>Ireland |           |          |
| Grade        | 1 D             | 1 K              | 1 D              | 1 K               |           |          |
| Club/Area    | Bath            | Keele            | London           | St Andrews        |           | Duration |
| 1            |                 |                  |                  |                   |           |          |
| 2            | (T) 10          | LOSS             |