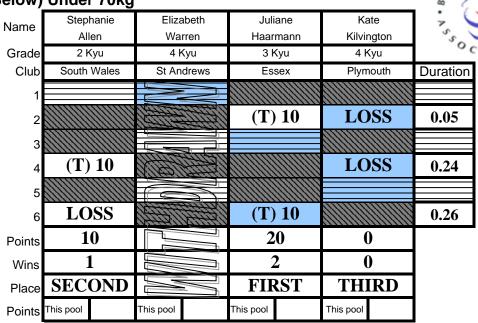

#### iceSheffield

| Me                                                                             | en (2 Kyu & Below) Uı                                                                                                            | nder 60kg                                                                                                    | Men (2 Kyu & Below) Under 66kg                                          |                                                                                                                                                     |                                                                                                                   |  |  |  |
|--------------------------------------------------------------------------------|----------------------------------------------------------------------------------------------------------------------------------|--------------------------------------------------------------------------------------------------------------|-------------------------------------------------------------------------|-----------------------------------------------------------------------------------------------------------------------------------------------------|-------------------------------------------------------------------------------------------------------------------|--|--|--|
| GOLD                                                                           | Arnold Harrison                                                                                                                  | London                                                                                                       | GOLD                                                                    | Mohez Khan Middles                                                                                                                                  |                                                                                                                   |  |  |  |
| SILVER                                                                         | Muhammad Umar Khalid                                                                                                             | East London                                                                                                  | SILVER                                                                  | Edward Wake Nottir                                                                                                                                  |                                                                                                                   |  |  |  |
| <b>BRONZE</b>                                                                  | Callum Osbourne                                                                                                                  | Bath                                                                                                         | BRONZE                                                                  | Samuel Wilding                                                                                                                                      | Nottingham                                                                                                        |  |  |  |
| BRONZE                                                                         | William Lumme                                                                                                                    | Durham                                                                                                       | BRONZE                                                                  | Michael Berret                                                                                                                                      | Northumbria                                                                                                       |  |  |  |
| Me                                                                             | en (2 Kyu & Below) Uı                                                                                                            | nder 73ka                                                                                                    | Ме                                                                      | en (2 Kyu & Below) Uı                                                                                                                               | nder 81ka                                                                                                         |  |  |  |
| GOLD                                                                           | Patrick Maughan                                                                                                                  | Nottingham                                                                                                   | GOLD                                                                    | Dmitry Nikonov                                                                                                                                      | Loughborough                                                                                                      |  |  |  |
| SILVER                                                                         | David Fall                                                                                                                       | Plymouth                                                                                                     | SILVER                                                                  | Ellery Thompson                                                                                                                                     | Keele                                                                                                             |  |  |  |
| BRONZE                                                                         | Dainius Stirbys                                                                                                                  | Middlesex                                                                                                    | BRONZE                                                                  | Miguel Diaz Ramirez                                                                                                                                 | Warwick                                                                                                           |  |  |  |
| BRONZE                                                                         | Aidan Lowery                                                                                                                     | Sheffield                                                                                                    | BRONZE                                                                  | Simon Wannagat                                                                                                                                      | Durham                                                                                                            |  |  |  |
| Me                                                                             | en (2 Kyu & Below) Uı                                                                                                            | nder 90ka                                                                                                    | Mei                                                                     | n (2 Kyu & Below) Un                                                                                                                                | nder 100ka                                                                                                        |  |  |  |
| GOLD                                                                           | Eriks Kehris                                                                                                                     | Loughborough                                                                                                 | GOLD                                                                    | Ben Garforth                                                                                                                                        | Sheffield                                                                                                         |  |  |  |
| SILVER                                                                         | Andrew Meek                                                                                                                      | St Andrews                                                                                                   | SILVER                                                                  |                                                                                                                                                     |                                                                                                                   |  |  |  |
| BRONZE                                                                         | Ernests Melniks                                                                                                                  | Plymouth                                                                                                     | BRONZE                                                                  |                                                                                                                                                     |                                                                                                                   |  |  |  |
| BRONZE                                                                         | Radovan Srameck                                                                                                                  | Glasgow                                                                                                      | BRONZE                                                                  |                                                                                                                                                     |                                                                                                                   |  |  |  |
| Me                                                                             | en (2 Kyu & Below) O                                                                                                             | ver 100kg                                                                                                    | Won                                                                     | nen (2 Kyu & Below)                                                                                                                                 | Under 52kg                                                                                                        |  |  |  |
|                                                                                | ` • •                                                                                                                            | •                                                                                                            |                                                                         | Durham                                                                                                                                              |                                                                                                                   |  |  |  |
| GOLD                                                                           | Patrick Green                                                                                                                    | Leeds                                                                                                        | GOLD                                                                    | Victoria Shattock                                                                                                                                   | Durnam                                                                                                            |  |  |  |
| GOLD<br>SILVER                                                                 | Patrick Green<br>Kazbek Zharkynbek                                                                                               | Leeds<br>Brunel                                                                                              | GOLD<br>SILVER                                                          | Mehreen Khan                                                                                                                                        | Durnam Imperial College Londor                                                                                    |  |  |  |
|                                                                                |                                                                                                                                  |                                                                                                              |                                                                         |                                                                                                                                                     |                                                                                                                   |  |  |  |
| SILVER                                                                         |                                                                                                                                  |                                                                                                              | SILVER                                                                  | Mehreen Khan                                                                                                                                        | Imperial College London                                                                                           |  |  |  |
| SILVER<br>BRONZE<br>BRONZE                                                     |                                                                                                                                  | Brunel                                                                                                       | SILVER<br>BRONZE<br>BRONZE                                              | Mehreen Khan<br>Arisa Roongjirarat                                                                                                                  | Imperial College Londor<br>Imperial College Londor<br>Surrey                                                      |  |  |  |
| SILVER<br>BRONZE<br>BRONZE                                                     | Kazbek Zharkynbek                                                                                                                | Brunel                                                                                                       | SILVER<br>BRONZE<br>BRONZE<br>Won                                       | Mehreen Khan<br>Arisa Roongjirarat<br>Isabelle Blackwell                                                                                            | Imperial College Londor<br>Imperial College Londor<br>Surrey                                                      |  |  |  |
| SILVER<br>BRONZE<br>BRONZE<br>Wor                                              | Kazbek Zharkynbek<br>men (2 Kyu & Below)                                                                                         | Brunel Under 57kg                                                                                            | SILVER<br>BRONZE<br>BRONZE<br>Won                                       | Mehreen Khan<br>Arisa Roongjirarat<br>Isabelle Blackwell<br>nen (2 Kyu & Below)                                                                     | Imperial College Londor Imperial College Londor Surrey  Under 63kg                                                |  |  |  |
| SILVER<br>BRONZE<br>BRONZE<br>Wor                                              | Kazbek Zharkynbek<br>men (2 Kyu & Below)<br>Iris Zechner                                                                         | Brunel  Under 57kg  Manchester Metropolitan                                                                  | SILVER<br>BRONZE<br>BRONZE<br>Won                                       | Mehreen Khan Arisa Roongjirarat Isabelle Blackwell  nen (2 Kyu & Below) Anna Brittain                                                               | Imperial College Londor Imperial College Londor Surrey  Under 63kg Sheffield                                      |  |  |  |
| SILVER<br>BRONZE<br>BRONZE<br>Wor<br>GOLD<br>SILVER                            | Kazbek Zharkynbek<br>men (2 Kyu & Below) <sup>(</sup><br>Iris Zechner<br>Sophia Terry                                            | Brunel  Under 57kg  Manchester Metropolitan  St Mary's                                                       | SILVER BRONZE BRONZE  Won GOLD SILVER BRONZE                            | Mehreen Khan Arisa Roongjirarat Isabelle Blackwell  nen (2 Kyu & Below) Anna Brittain Mariead Rae                                                   | Imperial College Londor Imperial College Londor Surrey  Under 63kg Sheffield Bristol                              |  |  |  |
| SILVER<br>BRONZE<br>BRONZE<br>Wor<br>GOLD<br>SILVER<br>BRONZE<br>BRONZE        | Kazbek Zharkynbek<br>men (2 Kyu & Below) I<br>Iris Zechner<br>Sophia Terry<br>Najaa Mamat                                        | Brunel  Under 57kg  Manchester Metropolitan  St Mary's  Edinburgh  Universities at Medway                    | SILVER<br>BRONZE<br>BRONZE<br>Won<br>GOLD<br>SILVER<br>BRONZE<br>BRONZE | Mehreen Khan Arisa Roongjirarat Isabelle Blackwell  nen (2 Kyu & Below) Anna Brittain Mariead Rae Susanah Sonaike                                   | Imperial College Londor Imperial College Londor Surrey  Under 63kg Sheffield Bristol Plymouth Plymouth            |  |  |  |
| SILVER<br>BRONZE<br>BRONZE<br>Wor<br>GOLD<br>SILVER<br>BRONZE<br>BRONZE        | Kazbek Zharkynbek  men (2 Kyu & Below)   Iris Zechner Sophia Terry Najaa Mamat Debra Jackson                                     | Brunel  Under 57kg  Manchester Metropolitan  St Mary's  Edinburgh  Universities at Medway                    | SILVER<br>BRONZE<br>BRONZE<br>Won<br>GOLD<br>SILVER<br>BRONZE<br>BRONZE | Mehreen Khan Arisa Roongjirarat Isabelle Blackwell  nen (2 Kyu & Below) Anna Brittain Mariead Rae Susanah Sonaike Abigail Rice                      | Imperial College Londor Imperial College Londor Surrey  Under 63kg Sheffield Bristol Plymouth Plymouth            |  |  |  |
| SILVER<br>BRONZE<br>BRONZE<br>Wor<br>GOLD<br>SILVER<br>BRONZE<br>BRONZE<br>Wor | Mazbek Zharkynbek  men (2 Kyu & Below)  Iris Zechner  Sophia Terry  Najaa Mamat  Debra Jackson  men (2 Kyu & Below)              | Brunel  Under 57kg  Manchester Metropolitan St Mary's Edinburgh Universities at Medway                       | SILVER BRONZE BRONZE  Won GOLD SILVER BRONZE BRONZE BRONZE              | Mehreen Khan Arisa Roongjirarat Isabelle Blackwell  nen (2 Kyu & Below) Anna Brittain Mariead Rae Susanah Sonaike Abigail Rice  nen (2 Kyu & Below) | Imperial College London Imperial College London Surrey  Under 63kg Sheffield Bristol Plymouth Plymouth Under 78kg |  |  |  |
| SILVER BRONZE BRONZE  Wor GOLD SILVER BRONZE BRONZE BRONZE  Wor GOLD           | Mazbek Zharkynbek  men (2 Kyu & Below) Iris Zechner Sophia Terry Najaa Mamat Debra Jackson  men (2 Kyu & Below) Juliane Haarmann | Brunel  Under 57kg  Manchester Metropolitan  St Mary's  Edinburgh  Universities at Medway  Under 70kg  Essex | SILVER BRONZE BRONZE  Won GOLD SILVER BRONZE BRONZE BRONZE              | Mehreen Khan Arisa Roongjirarat Isabelle Blackwell  nen (2 Kyu & Below) Anna Brittain Mariead Rae Susanah Sonaike Abigail Rice  nen (2 Kyu & Below) | Imperial College London Imperial College London Surrey  Under 63kg Sheffield Bristol Plymouth Plymouth Under 78kg |  |  |  |