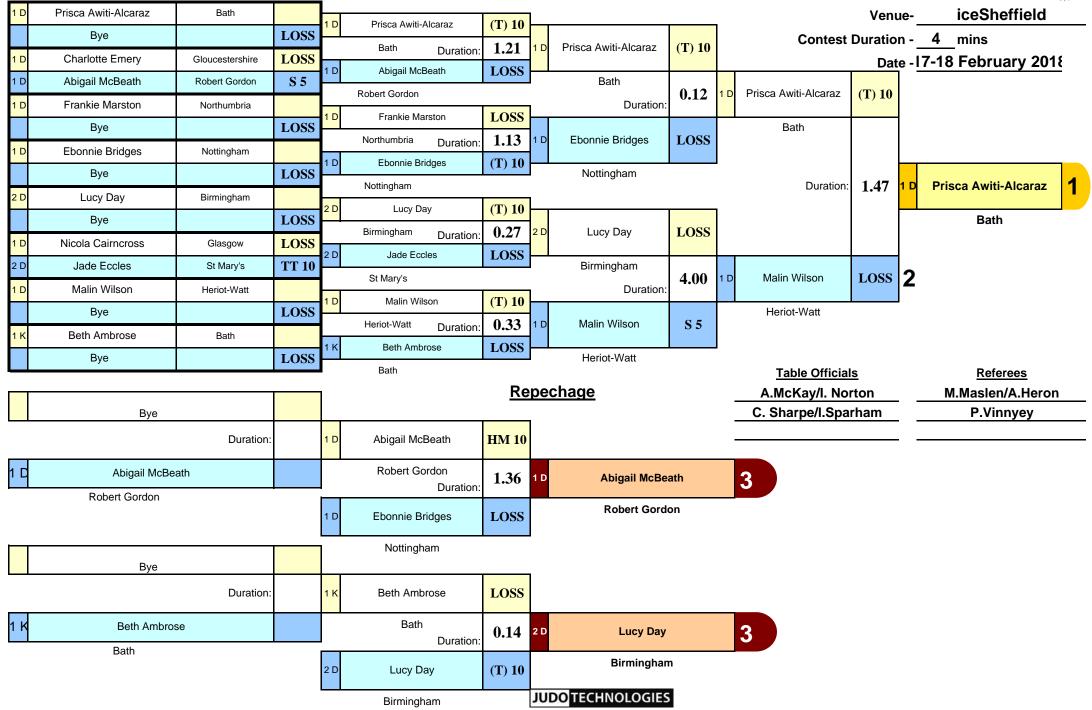

| KG<br>T      |              | y a waza-ari throw.                        |        | 10<br>7    |
|              |                      |                 |                                       |           |           |          | H            |              | y a waza ari tinow.<br>ny a waza-ari hold. | •      | 7          |
|              |                      |                 | JUDO TECHN                            | OLOGIES   |           |          |              |              | periority (yuko/han                        | ntei). | 5, 1       |
|              |                      |                 | , , , , , , , , , , , , , , , , , , , |           |           |          | S<br>P<br>FG |              | nalty (against oppo<br>n-gachi (non-appea  |        | 7, 5<br>10 |





| ARML | OCKS | & STR | <b>ANGL</b> | <b>ES</b> |
|------|------|-------|-------------|-----------|
|------|------|-------|-------------|-----------|

| Competitor   | Sophie<br>Boyd | Anna<br>Peters | Natalie<br>Greenhough | Sarah<br>Hill |           |          |
|--------------|----------------|----------------|-----------------------|---------------|-----------|----------|
| Grade        | 2 D            | 1 K            | 1 D                   | 2 D           |           |          |
| Club/Area    | Newcastle      | Manchester     | Wolverhampton         | Edinburgh     |           | Duration |
| 1            |                |                |                       |               |           |          |
| 2            | (T) 10         | LOSS           |                       |