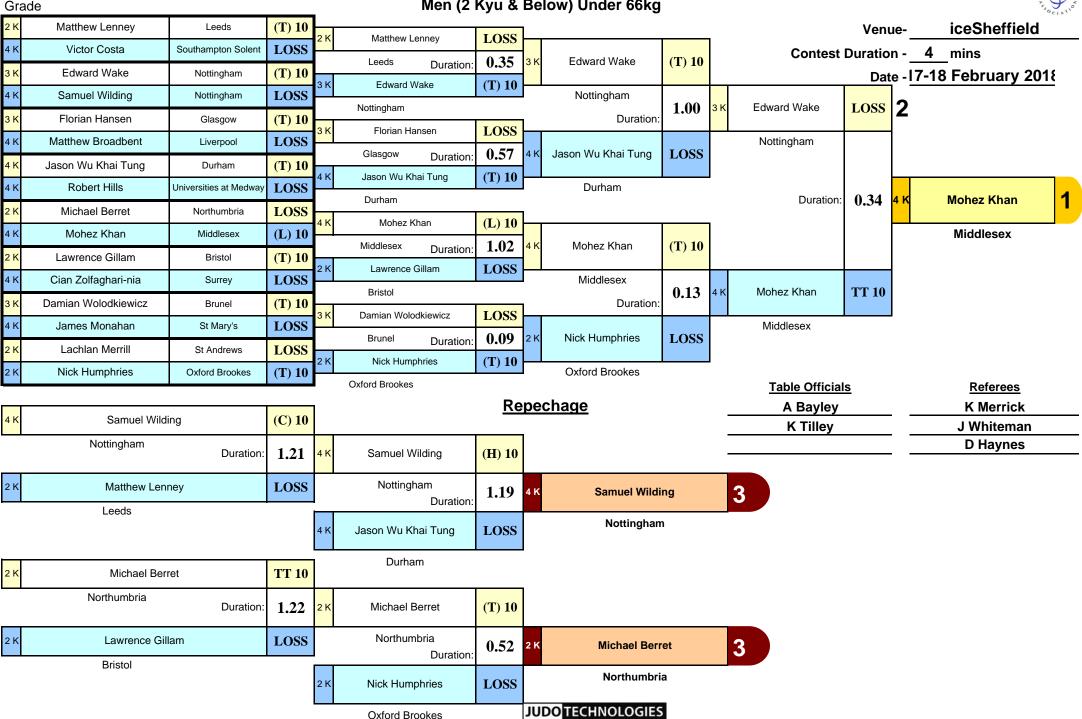

#### iceSheffield

| Me                                                                             | en (2 Kyu & Below) Uı                                                                                                            | nder 60kg                                                                                                    | Men (2 Kyu & Below) Under 66kg                                          |                                                                                                                                                     |                                                                                                                   |  |  |  |
|--------------------------------------------------------------------------------|----------------------------------------------------------------------------------------------------------------------------------|--------------------------------------------------------------------------------------------------------------|-------------------------------------------------------------------------|-----------------------------------------------------------------------------------------------------------------------------------------------------|-------------------------------------------------------------------------------------------------------------------|--|--|--|
| GOLD                                                                           | Arnold Harrison                                                                                                                  | London                                                                                                       | GOLD                                                                    | Mohez Khan Middles                                                                                                                                  |                                                                                                                   |  |  |  |
| SILVER                                                                         | Muhammad Umar Khalid                                                                                                             | East London                                                                                                  | SILVER                                                                  | Edward Wake Nottir                                                                                                                                  |                                                                                                                   |  |  |  |
| <b>BRONZE</b>                                                                  | Callum Osbourne                                                                                                                  | Bath                                                                                                         | BRONZE                                                                  | Samuel Wilding                                                                                                                                      | Nottingham                                                                                                        |  |  |  |
| BRONZE                                                                         | William Lumme                                                                                                                    | Durham                                                                                                       | BRONZE                                                                  | Michael Berret                                                                                                                                      | Northumbria                                                                                                       |  |  |  |
| Me                                                                             | en (2 Kyu & Below) Uı                                                                                                            | nder 73ka                                                                                                    | Ме                                                                      | en (2 Kyu & Below) Uı                                                                                                                               | nder 81ka                                                                                                         |  |  |  |
| GOLD                                                                           | Patrick Maughan                                                                                                                  | Nottingham                                                                                                   | GOLD                                                                    | Dmitry Nikonov                                                                                                                                      | Loughborough                                                                                                      |  |  |  |
| SILVER                                                                         | David Fall                                                                                                                       | Plymouth                                                                                                     | SILVER                                                                  | Ellery Thompson                                                                                                                                     | Keele                                                                                                             |  |  |  |
| BRONZE                                                                         | Dainius Stirbys                                                                                                                  | Middlesex                                                                                                    | BRONZE                                                                  | Miguel Diaz Ramirez                                                                                                                                 | Warwick                                                                                                           |  |  |  |
| BRONZE                                                                         | Aidan Lowery                                                                                                                     | Sheffield                                                                                                    | BRONZE                                                                  | Simon Wannagat                                                                                                                                      | Durham                                                                                                            |  |  |  |
| Me                                                                             | en (2 Kyu & Below) Uı                                                                                                            | nder 90ka                                                                                                    | Mei                                                                     | n (2 Kyu & Below) Un                                                                                                                                | nder 100ka                                                                                                        |  |  |  |
| GOLD                                                                           | Eriks Kehris                                                                                                                     | Loughborough                                                                                                 | GOLD                                                                    | Ben Garforth                                                                                                                                        | Sheffield                                                                                                         |  |  |  |
| SILVER                                                                         | Andrew Meek                                                                                                                      | St Andrews                                                                                                   | SILVER                                                                  |                                                                                                                                                     |                                                                                                                   |  |  |  |
| BRONZE                                                                         | Ernests Melniks                                                                                                                  | Plymouth                                                                                                     | BRONZE                                                                  |                                                                                                                                                     |                                                                                                                   |  |  |  |
| BRONZE                                                                         | Radovan Srameck                                                                                                                  | Glasgow                                                                                                      | BRONZE                                                                  |                                                                                                                                                     |                                                                                                                   |  |  |  |
| Me                                                                             | en (2 Kyu & Below) O                                                                                                             | ver 100kg                                                                                                    | Won                                                                     | nen (2 Kyu & Below)                                                                                                                                 | Under 52kg                                                                                                        |  |  |  |
|                                                                                | ` • •                                                                                                                            | •                                                                                                            |                                                                         | Durham                                                                                                                                              |                                                                                                                   |  |  |  |
| GOLD                                                                           | Patrick Green                                                                                                                    | Leeds                                                                                                        | GOLD                                                                    | Victoria Shattock                                                                                                                                   | Durnam                                                                                                            |  |  |  |
| GOLD<br>SILVER                                                                 | Patrick Green<br>Kazbek Zharkynbek                                                                                               | Leeds<br>Brunel                                                                                              | GOLD<br>SILVER                                                          | Mehreen Khan                                                                                                                                        | Durnam Imperial College Londor                                                                                    |  |  |  |
|                                                                                |                                                                                                                                  |                                                                                                              |                                                                         |                                                                                                                                                     |                                                                                                                   |  |  |  |
| SILVER                                                                         |                                                                                                                                  |                                                                                                              | SILVER                                                                  | Mehreen Khan                                                                                                                                        | Imperial College London                                                                                           |  |  |  |
| SILVER<br>BRONZE<br>BRONZE                                                     |                                                                                                                                  | Brunel                                                                                                       | SILVER<br>BRONZE<br>BRONZE                                              | Mehreen Khan<br>Arisa Roongjirarat                                                                                                                  | Imperial College Londor<br>Imperial College Londor<br>Surrey                                                      |  |  |  |
| SILVER<br>BRONZE<br>BRONZE                                                     | Kazbek Zharkynbek                                                                                                                | Brunel                                                                                                       | SILVER<br>BRONZE<br>BRONZE<br>Won                                       | Mehreen Khan<br>Arisa Roongjirarat<br>Isabelle Blackwell                                                                                            | Imperial College Londor<br>Imperial College Londor<br>Surrey                                                      |  |  |  |
| SILVER<br>BRONZE<br>BRONZE<br>Wor                                              | Kazbek Zharkynbek<br>men (2 Kyu & Below)                                                                                         | Brunel Under 57kg                                                                                            | SILVER<br>BRONZE<br>BRONZE<br>Won                                       | Mehreen Khan<br>Arisa Roongjirarat<br>Isabelle Blackwell<br>nen (2 Kyu & Below)                                                                     | Imperial College Londor Imperial College Londor Surrey  Under 63kg                                                |  |  |  |
| SILVER<br>BRONZE<br>BRONZE<br>Wor                                              | Kazbek Zharkynbek<br>men (2 Kyu & Below)<br>Iris Zechner                                                                         | Brunel  Under 57kg  Manchester Metropolitan                                                                  | SILVER<br>BRONZE<br>BRONZE<br>Won                                       | Mehreen Khan Arisa Roongjirarat Isabelle Blackwell  nen (2 Kyu & Below) Anna Brittain                                                               | Imperial College Londor Imperial College Londor Surrey  Under 63kg Sheffield                                      |  |  |  |
| SILVER<br>BRONZE<br>BRONZE<br>Wor<br>GOLD<br>SILVER                            | Kazbek Zharkynbek<br>men (2 Kyu & Below) <sup>(</sup><br>Iris Zechner<br>Sophia Terry                                            | Brunel  Under 57kg  Manchester Metropolitan  St Mary's                                                       | SILVER BRONZE BRONZE  Won GOLD SILVER BRONZE                            | Mehreen Khan Arisa Roongjirarat Isabelle Blackwell  nen (2 Kyu & Below) Anna Brittain Mariead Rae                                                   | Imperial College Londor Imperial College Londor Surrey  Under 63kg Sheffield Bristol                              |  |  |  |
| SILVER<br>BRONZE<br>BRONZE<br>Wor<br>GOLD<br>SILVER<br>BRONZE<br>BRONZE        | Kazbek Zharkynbek<br>men (2 Kyu & Below) I<br>Iris Zechner<br>Sophia Terry<br>Najaa Mamat                                        | Brunel  Under 57kg  Manchester Metropolitan  St Mary's  Edinburgh  Universities at Medway                    | SILVER<br>BRONZE<br>BRONZE<br>Won<br>GOLD<br>SILVER<br>BRONZE<br>BRONZE | Mehreen Khan Arisa Roongjirarat Isabelle Blackwell  nen (2 Kyu & Below) Anna Brittain Mariead Rae Susanah Sonaike                                   | Imperial College Londor Imperial College Londor Surrey  Under 63kg Sheffield Bristol Plymouth Plymouth            |  |  |  |
| SILVER<br>BRONZE<br>BRONZE<br>Wor<br>GOLD<br>SILVER<br>BRONZE<br>BRONZE        | Kazbek Zharkynbek  men (2 Kyu & Below)   Iris Zechner Sophia Terry Najaa Mamat Debra Jackson                                     | Brunel  Under 57kg  Manchester Metropolitan  St Mary's  Edinburgh  Universities at Medway                    | SILVER<br>BRONZE<br>BRONZE<br>Won<br>GOLD<br>SILVER<br>BRONZE<br>BRONZE | Mehreen Khan Arisa Roongjirarat Isabelle Blackwell  nen (2 Kyu & Below) Anna Brittain Mariead Rae Susanah Sonaike Abigail Rice                      | Imperial College Londor Imperial College Londor Surrey  Under 63kg Sheffield Bristol Plymouth Plymouth            |  |  |  |
| SILVER<br>BRONZE<br>BRONZE<br>Wor<br>GOLD<br>SILVER<br>BRONZE<br>BRONZE<br>Wor | Mazbek Zharkynbek  men (2 Kyu & Below)  Iris Zechner  Sophia Terry  Najaa Mamat  Debra Jackson  men (2 Kyu & Below)              | Brunel  Under 57kg  Manchester Metropolitan St Mary's Edinburgh Universities at Medway                       | SILVER BRONZE BRONZE  Won GOLD SILVER BRONZE BRONZE BRONZE              | Mehreen Khan Arisa Roongjirarat Isabelle Blackwell  nen (2 Kyu & Below) Anna Brittain Mariead Rae Susanah Sonaike Abigail Rice  nen (2 Kyu & Below) | Imperial College London Imperial College London Surrey  Under 63kg Sheffield Bristol Plymouth Plymouth Under 78kg |  |  |  |
| SILVER BRONZE BRONZE  Wor GOLD SILVER BRONZE BRONZE BRONZE  Wor GOLD           | Mazbek Zharkynbek  men (2 Kyu & Below) Iris Zechner Sophia Terry Najaa Mamat Debra Jackson  men (2 Kyu & Below) Juliane Haarmann | Brunel  Under 57kg  Manchester Metropolitan  St Mary's  Edinburgh  Universities at Medway  Under 70kg  Essex | SILVER BRONZE BRONZE  Won GOLD SILVER BRONZE BRONZE BRONZE              | Mehreen Khan Arisa Roongjirarat Isabelle Blackwell  nen (2 Kyu & Below) Anna Brittain Mariead Rae Susanah Sonaike Abigail Rice  nen (2 Kyu & Below) | Imperial College London Imperial College London Surrey  Under 63kg Sheffield Bristol Plymouth Plymouth Under 78kg |  |  |  |