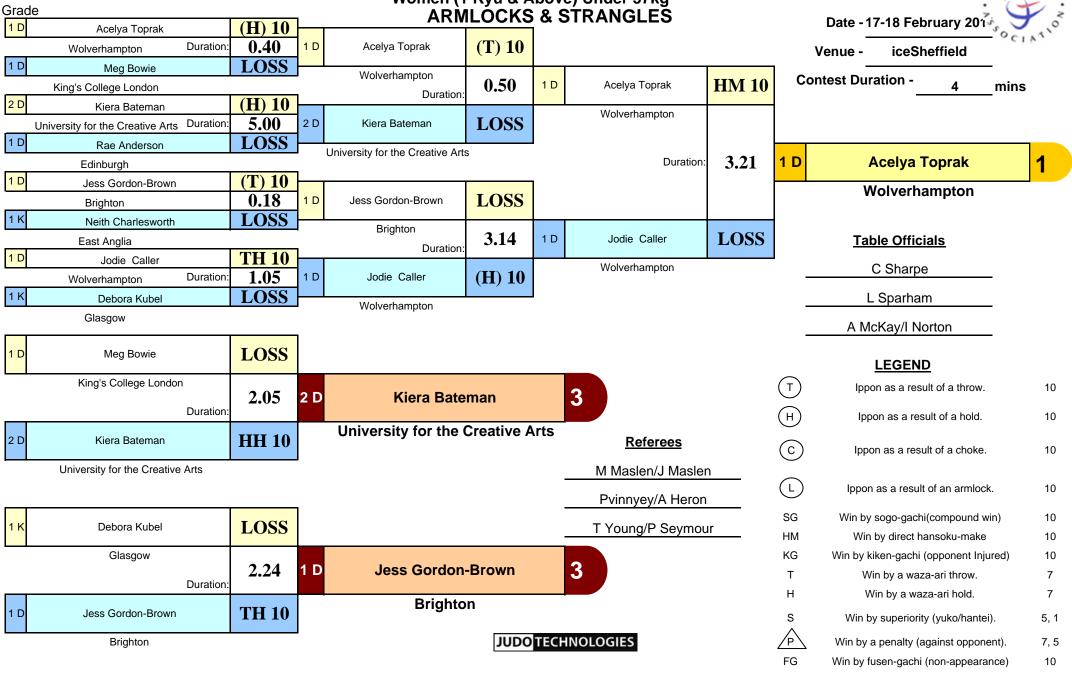

| 7, 5<br>10                      |
|                                  | Bateman 2 D University for the Creative Arts  (T) 10  (T) 10  20  2 FIRST | Bateman Kubel 2 D 1 K University for the Creative Arts Glasgow  (T) 10 LOSS  TH 10  (T) 10  20 10  2 1  FIRST SECOND | Bateman Kubel Fryer  2 D 1 K 1 K  University for the Creative Arts Glasgow Birmingham  TH 10 LOSS  (T) 10 LOSS  (T) 10 LOSS  TH 10 LOSS  FIRST SECOND THIRD  This pool This pool | Bateman   | Sateman   Kubel   Fryer | Columbia   Columbia | Contest   Cont | Contest Duration   Contest Dur | Niera   Debora   Phoebe   Figer |

# BUCS National Championships Women (1 Kyu & Above) Under 57kg ARMI OCKS & STRANGLES



**ARMLOCKS & STRANGLES** 

5, 1

7, 5

| Competitor   | Prisca<br>Awiti-Alcaraz | Joey<br>Low | Jade<br>Eccles |           |           |          | Date -  | e - 17-18 February 20        |             |             |
|--------------|-------------------------|-------------|----------------|-----------|-----------|----------|---------|------------------------------|-------------|-------------|
| Grade        | 1 D                     | 1 K         | 2 D            |           |           |          | Venue - | iceSheffield                 |             |             |
| Club/Area    | Bath                    | St Andrews  | St Mary's      |           |           | Duration | Contest | Duration -                   | 4           | mins        |
| 1            |                         |