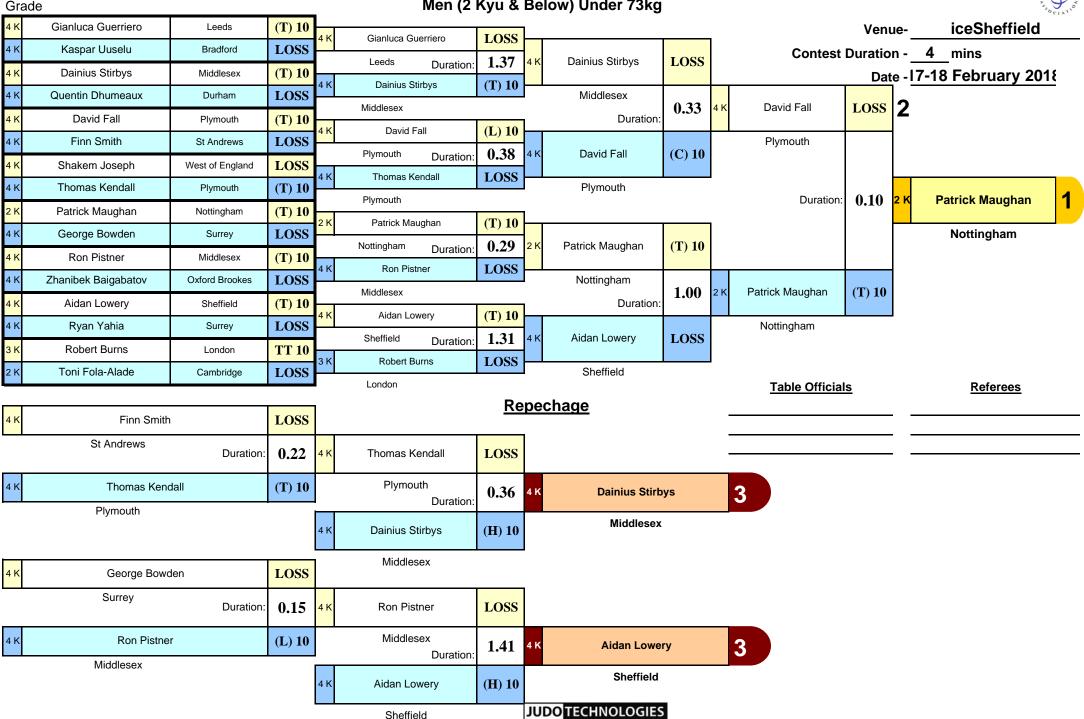

#### iceSheffield

| Me                                                                             | en (2 Kyu & Below) Uı                                                                                                            | nder 60kg                                                                                                    | Men (2 Kyu & Below) Under 66kg                                          |                                                                                                                                                     |                                                                                                                   |  |  |  |
|--------------------------------------------------------------------------------|----------------------------------------------------------------------------------------------------------------------------------|--------------------------------------------------------------------------------------------------------------|-------------------------------------------------------------------------|-----------------------------------------------------------------------------------------------------------------------------------------------------|-------------------------------------------------------------------------------------------------------------------|--|--|--|
| GOLD                                                                           | Arnold Harrison                                                                                                                  | London                                                                                                       | GOLD                                                                    | Mohez Khan Middles                                                                                                                                  |                                                                                                                   |  |  |  |
| SILVER                                                                         | Muhammad Umar Khalid                                                                                                             | East London                                                                                                  | SILVER                                                                  | Edward Wake Nottir                                                                                                                                  |                                                                                                                   |  |  |  |
| <b>BRONZE</b>                                                                  | Callum Osbourne                                                                                                                  | Bath                                                                                                         | BRONZE                                                                  | Samuel Wilding                                                                                                                                      | Nottingham                                                                                                        |  |  |  |
| BRONZE                                                                         | William Lumme                                                                                                                    | Durham                                                                                                       | BRONZE                                                                  | Michael Berret                                                                                                                                      | Northumbria                                                                                                       |  |  |  |
| Me                                                                             | en (2 Kyu & Below) Uı                                                                                                            | nder 73ka                                                                                                    | Ме                                                                      | en (2 Kyu & Below) Uı                                                                                                                               | nder 81ka                                                                                                         |  |  |  |
| GOLD                                                                           | Patrick Maughan                                                                                                                  | Nottingham                                                                                                   | GOLD                                                                    | Dmitry Nikonov                                                                                                                                      | Loughborough                                                                                                      |  |  |  |
| SILVER                                                                         | David Fall                                                                                                                       | Plymouth                                                                                                     | SILVER                                                                  | Ellery Thompson                                                                                                                                     | Keele                                                                                                             |  |  |  |
| BRONZE                                                                         | Dainius Stirbys                                                                                                                  | Middlesex                                                                                                    | BRONZE                                                                  | Miguel Diaz Ramirez                                                                                                                                 | Warwick                                                                                                           |  |  |  |
| BRONZE                                                                         | Aidan Lowery                                                                                                                     | Sheffield                                                                                                    | BRONZE                                                                  | Simon Wannagat                                                                                                                                      | Durham                                                                                                            |  |  |  |
| Me                                                                             | en (2 Kyu & Below) Uı                                                                                                            | nder 90ka                                                                                                    | Mei                                                                     | n (2 Kyu & Below) Un                                                                                                                                | nder 100ka                                                                                                        |  |  |  |
| GOLD                                                                           | Eriks Kehris                                                                                                                     | Loughborough                                                                                                 | GOLD                                                                    | Ben Garforth                                                                                                                                        | Sheffield                                                                                                         |  |  |  |
| SILVER                                                                         | Andrew Meek                                                                                                                      | St Andrews                                                                                                   | SILVER                                                                  |                                                                                                                                                     |                                                                                                                   |  |  |  |
| BRONZE                                                                         | Ernests Melniks                                                                                                                  | Plymouth                                                                                                     | BRONZE                                                                  |                                                                                                                                                     |                                                                                                                   |  |  |  |
| BRONZE                                                                         | Radovan Srameck                                                                                                                  | Glasgow                                                                                                      | BRONZE                                                                  |                                                                                                                                                     |                                                                                                                   |  |  |  |
| Me                                                                             | en (2 Kyu & Below) O                                                                                                             | ver 100kg                                                                                                    | Won                                                                     | nen (2 Kyu & Below)                                                                                                                                 | Under 52kg                                                                                                        |  |  |  |
|                                                                                | ` • •                                                                                                                            | •                                                                                                            |                                                                         | Durham                                                                                                                                              |                                                                                                                   |  |  |  |
| GOLD                                                                           | Patrick Green                                                                                                                    | Leeds                                                                                                        | GOLD                                                                    | Victoria Shattock                                                                                                                                   | Durnam                                                                                                            |  |  |  |
| GOLD<br>SILVER                                                                 | Patrick Green<br>Kazbek Zharkynbek                                                                                               | Leeds<br>Brunel                                                                                              | GOLD<br>SILVER                                                          | Mehreen Khan                                                                                                                                        | Durnam Imperial College Londor                                                                                    |  |  |  |
|                                                                                |                                                                                                                                  |                                                                                                              |                                                                         |                                                                                                                                                     |                                                                                                                   |  |  |  |
| SILVER                                                                         |                                                                                                                                  |                                                                                                              | SILVER                                                                  | Mehreen Khan                                                                                                                                        | Imperial College London                                                                                           |  |  |  |
| SILVER<br>BRONZE<br>BRONZE                                                     |                                                                                                                                  | Brunel                                                                                                       | SILVER<br>BRONZE<br>BRONZE                                              | Mehreen Khan<br>Arisa Roongjirarat                                                                                                                  | Imperial College Londor<br>Imperial College Londor<br>Surrey                                                      |  |  |  |
| SILVER<br>BRONZE<br>BRONZE                                                     | Kazbek Zharkynbek                                                                                                                | Brunel                                                                                                       | SILVER<br>BRONZE<br>BRONZE<br>Won                                       | Mehreen Khan<br>Arisa Roongjirarat<br>Isabelle Blackwell                                                                                            | Imperial College Londor<br>Imperial College Londor<br>Surrey                                                      |  |  |  |
| SILVER<br>BRONZE<br>BRONZE<br>Wor                                              | Kazbek Zharkynbek<br>men (2 Kyu & Below)                                                                                         | Brunel Under 57kg                                                                                            | SILVER<br>BRONZE<br>BRONZE<br>Won                                       | Mehreen Khan<br>Arisa Roongjirarat<br>Isabelle Blackwell<br>nen (2 Kyu & Below)                                                                     | Imperial College Londor Imperial College Londor Surrey  Under 63kg                                                |  |  |  |
| SILVER<br>BRONZE<br>BRONZE<br>Wor                                              | Kazbek Zharkynbek<br>men (2 Kyu & Below)<br>Iris Zechner                                                                         | Brunel  Under 57kg  Manchester Metropolitan                                                                  | SILVER<br>BRONZE<br>BRONZE<br>Won                                       | Mehreen Khan Arisa Roongjirarat Isabelle Blackwell  nen (2 Kyu & Below) Anna Brittain                                                               | Imperial College Londor Imperial College Londor Surrey  Under 63kg Sheffield                                      |  |  |  |
| SILVER<br>BRONZE<br>BRONZE<br>Wor<br>GOLD<br>SILVER                            | Kazbek Zharkynbek<br>men (2 Kyu & Below) <sup>(</sup><br>Iris Zechner<br>Sophia Terry                                            | Brunel  Under 57kg  Manchester Metropolitan  St Mary's                                                       | SILVER BRONZE BRONZE  Won GOLD SILVER BRONZE                            | Mehreen Khan Arisa Roongjirarat Isabelle Blackwell  nen (2 Kyu & Below) Anna Brittain Mariead Rae                                                   | Imperial College Londor Imperial College Londor Surrey  Under 63kg Sheffield Bristol                              |  |  |  |
| SILVER<br>BRONZE<br>BRONZE<br>Wor<br>GOLD<br>SILVER<br>BRONZE<br>BRONZE        | Kazbek Zharkynbek<br>men (2 Kyu & Below) I<br>Iris Zechner<br>Sophia Terry<br>Najaa Mamat                                        | Brunel  Under 57kg  Manchester Metropolitan  St Mary's  Edinburgh  Universities at Medway                    | SILVER<br>BRONZE<br>BRONZE<br>Won<br>GOLD<br>SILVER<br>BRONZE<br>BRONZE | Mehreen Khan Arisa Roongjirarat Isabelle Blackwell  nen (2 Kyu & Below) Anna Brittain Mariead Rae Susanah Sonaike                                   | Imperial College Londor Imperial College Londor Surrey  Under 63kg Sheffield Bristol Plymouth Plymouth            |  |  |  |
| SILVER<br>BRONZE<br>BRONZE<br>Wor<br>GOLD<br>SILVER<br>BRONZE<br>BRONZE        | Kazbek Zharkynbek  men (2 Kyu & Below)   Iris Zechner Sophia Terry Najaa Mamat Debra Jackson                                     | Brunel  Under 57kg  Manchester Metropolitan  St Mary's  Edinburgh  Universities at Medway                    | SILVER<br>BRONZE<br>BRONZE<br>Won<br>GOLD<br>SILVER<br>BRONZE<br>BRONZE | Mehreen Khan Arisa Roongjirarat Isabelle Blackwell  nen (2 Kyu & Below) Anna Brittain Mariead Rae Susanah Sonaike Abigail Rice                      | Imperial College Londor Imperial College Londor Surrey  Under 63kg Sheffield Bristol Plymouth Plymouth            |  |  |  |
| SILVER<br>BRONZE<br>BRONZE<br>Wor<br>GOLD<br>SILVER<br>BRONZE<br>BRONZE<br>Wor | Mazbek Zharkynbek  men (2 Kyu & Below)  Iris Zechner  Sophia Terry  Najaa Mamat  Debra Jackson  men (2 Kyu & Below)              | Brunel  Under 57kg  Manchester Metropolitan St Mary's Edinburgh Universities at Medway                       | SILVER BRONZE BRONZE  Won GOLD SILVER BRONZE BRONZE BRONZE              | Mehreen Khan Arisa Roongjirarat Isabelle Blackwell  nen (2 Kyu & Below) Anna Brittain Mariead Rae Susanah Sonaike Abigail Rice  nen (2 Kyu & Below) | Imperial College London Imperial College London Surrey  Under 63kg Sheffield Bristol Plymouth Plymouth Under 78kg |  |  |  |
| SILVER BRONZE BRONZE  Wor GOLD SILVER BRONZE BRONZE BRONZE  Wor GOLD           | Mazbek Zharkynbek  men (2 Kyu & Below) Iris Zechner Sophia Terry Najaa Mamat Debra Jackson  men (2 Kyu & Below) Juliane Haarmann | Brunel  Under 57kg  Manchester Metropolitan  St Mary's  Edinburgh  Universities at Medway  Under 70kg  Essex | SILVER BRONZE BRONZE  Won GOLD SILVER BRONZE BRONZE BRONZE              | Mehreen Khan Arisa Roongjirarat Isabelle Blackwell  nen (2 Kyu & Below) Anna Brittain Mariead Rae Susanah Sonaike Abigail Rice  nen (2 Kyu & Below) | Imperial College London Imperial College London Surrey  Under 63kg Sheffield Bristol Plymouth Plymouth Under 78kg |  |  |  |