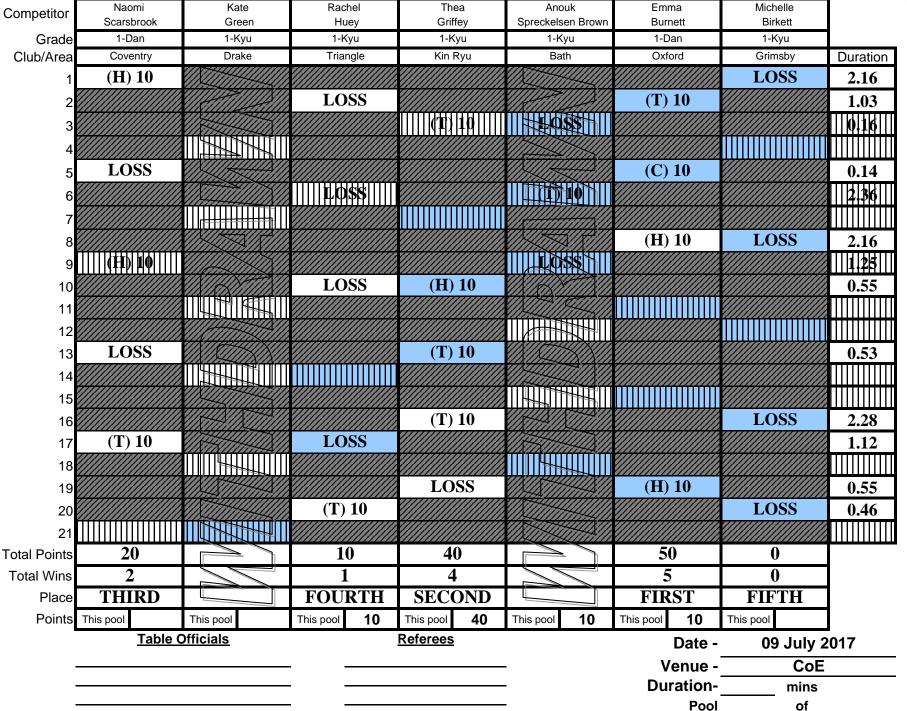

### Samurai Women & Young Women Open and Senior & Masters Kyu Grades

at

#### **BJA Centre of Excellence**

on

9 July 2017

|        | Women Low Grad                   | des                  | Masters Women Lightweights |                                         |                  |  |  |
|--------|----------------------------------|----------------------|----------------------------|-----------------------------------------|------------------|--|--|
| GOLD   | Ella Beale                       | Quorn                | GOLD                       | Emma Burnett                            | Oxford           |  |  |
| SILVER | Antonia Webb                     | Oxford               | SILVER                     | Louise Beard                            | Carmarthen       |  |  |
| BRONZE | Samara Frith                     | YMCA Cheltenham      | BRONZE                     | Dianne White                            | Shepton          |  |  |
| BRONZE | Jessica Harris                   | Redditch             | BRONZE                     | Tabitha Clark                           | Glanford Kodokan |  |  |
| FIFTH  | Rachel Gleeson                   | Wolverhampton        | FIFTH                      | Michelle Birkett                        | Grimsby          |  |  |
| Mas    | ters Women Heavy                 | vweights             |                            | Senior Women Lightw                     | eights           |  |  |
| GOLD   | Donna Riggs                      | Shepton              | GOLD                       | Emma Burnett                            | Oxford           |  |  |
| SILVER | Joanne Gregory                   | Shepton              | SILVER                     | Thea Griffey                            | Kin Ryu          |  |  |
| BRONZE | Eva Minarikova                   | Kazoku               | BRONZE                     | Naomi Scarsbrook                        | Coventry         |  |  |
| BRONZE | Louise Beard                     | Carmarthen           | BRONZE                     | Rachel Huey                             | Triangle         |  |  |
| FIFTH  | Christina Heath                  | Kazoku               | FIFTH                      | Michelle Birkett                        | Grimsby          |  |  |
| Son    | oior Woman Haava                 | waighta              | \Mo                        | man High Crades Heav                    | nnvoighto        |  |  |
| GOLD   | nior Women Heavy  Joanne Gregory | •                    | GOLD                       | men High Grades Heav<br>Shermane Henlon | Westcroft        |  |  |
| SILVER | Thea Griffey                     | Shepton<br>Kin Ryu   | SILVER                     | Laura Dangerfield                       | Samurai          |  |  |
| BRONZE | Amber Barrie                     | SKK                  | BRONZE                     | Corrine Foot                            | Shepton          |  |  |
| BRONZE | Tabitha Clark                    | Glanford Kodokan     | BRONZE                     | Antonia Webb                            | Oxford           |  |  |
| FIFTH  | Amy Millington                   | Stewart Judo Academy | _                          | Antonia Webb                            | Oxidia           |  |  |
|        |                                  |                      |                            |                                         |                  |  |  |
|        | Women Open 1                     |                      |                            | Women Open 2                            |                  |  |  |
| GOLD   | Amber Barrie                     | SKK                  | GOLD                       | Ella Beale                              | Quorn            |  |  |
| SILVER | Joanne Gregory                   | Shepton              | SILVER                     | Shermane Henlon                         | Westcroft        |  |  |
| BRONZE | Amy Millington                   | Stewart Judo Academy | BRONZE                     | Eva Minarikova                          | Kazoku           |  |  |
|        |                                  |                      | BRONZE                     | Laura Dangerfield                       | Samurai          |  |  |

FIFTH

FIFTH

Emma Burnett

Corrine Foot

Oxford

Shepton