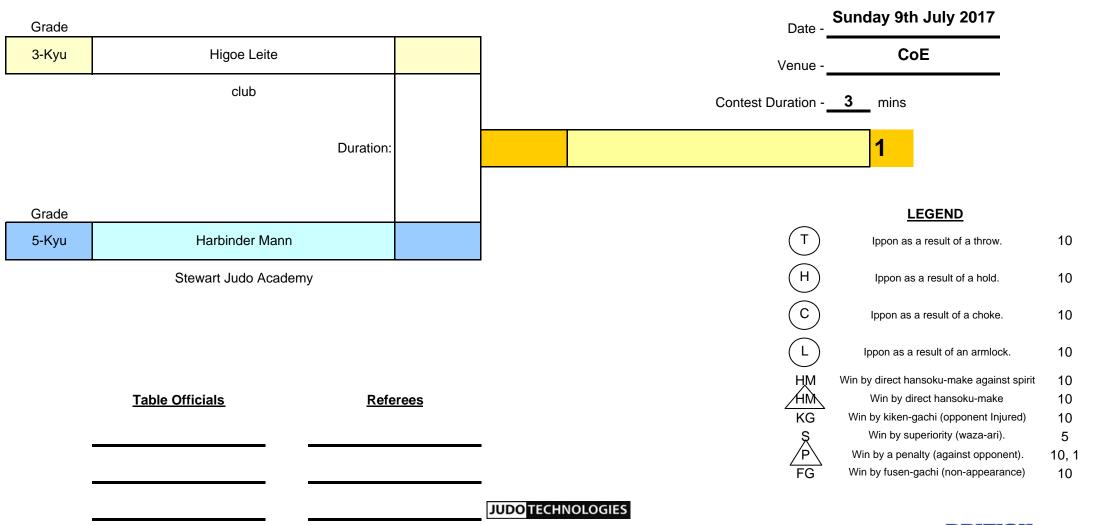

#### Men Green & Below Heavyweights

| Competitor   | Ben<br>Read   | Harbinder<br>Mann    | Rob<br>Starbuck |          | Date -    | Sunday 9th July 2017                      |       |
|--------------|---------------|----------------------|-----------------|----------|-----------|-------------------------------------------|-------|
| Grade        | 3-Kyu         | 5-Kyu                | 3-Kyu           |          | Venue -   | СоЕ                                       | •     |
| Club/Area    | Wolverhampton | Stewart Judo Academy | Samurai         | Duration | Contest D | uration - <b>3</b> mins                   |       |
| 1            | (H) 10        | LOSS                 |                 | 0.59     | Pool      | 1 of 1                                    |       |
| 2            |               | LOSS                 | (T) 10          | 0.50     | _         | <u>LEGEND</u>                             | •     |
| 3            | (H) 10        |                      | LOSS            | 1.22     | T         | Ippon as a result of a throw.             | 10    |
| Total Points | 20            | 0                    | 10              |          | H         | Ippon as a result of a hold.              | 10    |
| Total Wins   | 2             | 0                    | 1               |          | C         | Ippon as a result of a choke.             | 10    |
| Place        | FIRST         | THIRD                | SECOND          |          | L         | Ippon as a result of an armlock.          | 10    |
| Points       | This pool     | This pool            | This pool       |          | HM        | Win by direct hansoku-make against spirit | 10    |
| •            | _             |                      |                 | •        | HM        | Win by direct hansoku-make                | 10    |
|              |               |                      |                 |          | KG        | Win by kiken-gachi (opponent Injured)     | 10    |
|              | Table Officia | ls                   | Referees        |          | S         | Win by superiority (waza-ari).            | 5     |
|              | P Williams    | _                    | S Newbury T(    |          | P         | Win by a penalty (against opponent).      | 10, 1 |