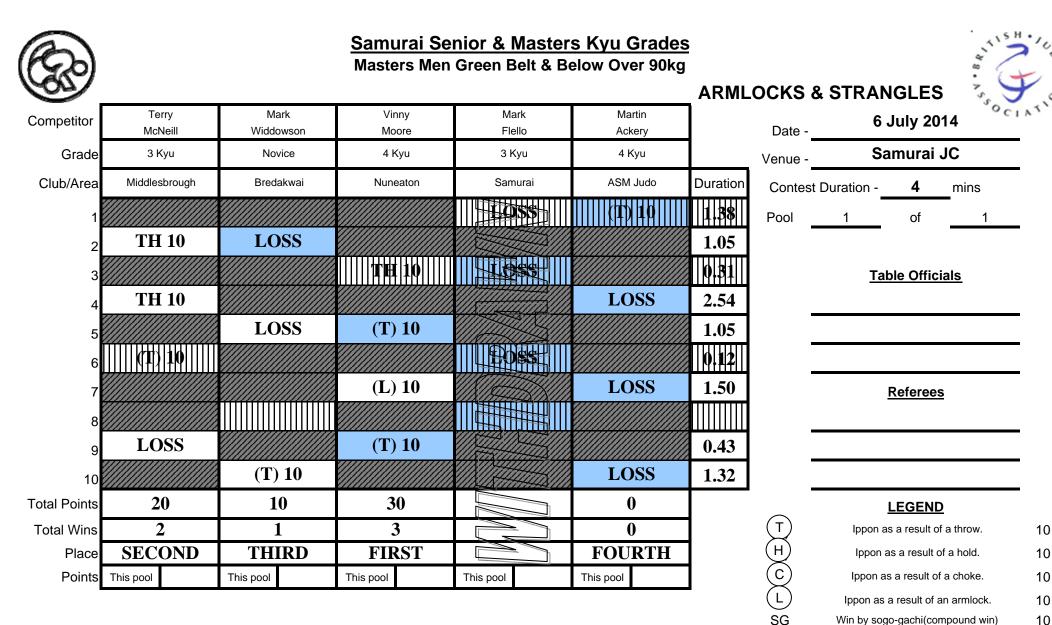

Samurai Senior & Masters Kyu Grades at

Samurai JC

on 6 July 2014

| Masters N                                                                                                     | len Green Belt & Be                                                                                                                                                                                                                   | elow Under 73kg                                                                                                                                              | Masters N                                                                                                        | len Green Belt & B                                                                                                                                                                                                                                                                          | elow Under 81kg                                                                                                                                                                                |
|---------------------------------------------------------------------------------------------------------------|---------------------------------------------------------------------------------------------------------------------------------------------------------------------------------------------------------------------------------------|--------------------------------------------------------------------------------------------------------------------------------------------------------------|------------------------------------------------------------------------------------------------------------------|---------------------------------------------------------------------------------------------------------------------------------------------------------------------------------------------------------------------------------------------------------------------------------------------|------------------------------------------------------------------------------------------------------------------------------------------------------------------------------------------------|
| GOLD                                                                                                          | Richard Abbot                                                                                                                                                                                                                         | 2As                                                                                                                                                          | GOLD                                                                                                             | James Walker                                                                                                                                                                                                                                                                                | Samurai                                                                                                                                                                                        |
| SILVER                                                                                                        | Hamish Parkinson                                                                                                                                                                                                                      | Brecon Judo Academy                                                                                                                                          | SILVER                                                                                                           | Jamie O'Brien                                                                                                                                                                                                                                                                               | Bishop Stortford                                                                                                                                                                               |
| BRONZE                                                                                                        | Jason Hemming                                                                                                                                                                                                                         | ASM                                                                                                                                                          | BRONZE                                                                                                           | Mark Allen                                                                                                                                                                                                                                                                                  | Samurai                                                                                                                                                                                        |
| BRONZE                                                                                                        | Steven Johns                                                                                                                                                                                                                          | Long Eaton Judo Club                                                                                                                                         | BRONZE                                                                                                           | Alan Wainwright                                                                                                                                                                                                                                                                             | Hereford                                                                                                                                                                                       |
| Masters N                                                                                                     | len Green Belt & Be                                                                                                                                                                                                                   | elow Under 90kg                                                                                                                                              | Masters I                                                                                                        | Men Green Belt & B                                                                                                                                                                                                                                                                          | elow Over 90kg                                                                                                                                                                                 |
| GOLD                                                                                                          | Glenn Willetts                                                                                                                                                                                                                        | 2As                                                                                                                                                          | GOLD                                                                                                             | Vinny Moore                                                                                                                                                                                                                                                                                 | Nuneaton                                                                                                                                                                                       |
| SILVER                                                                                                        | Oaklyn Kingsley                                                                                                                                                                                                                       | Long Eaton                                                                                                                                                   | SILVER                                                                                                           | Terry McNeill                                                                                                                                                                                                                                                                               | Middlesbrough                                                                                                                                                                                  |
|                                                                                                               |                                                                                                                                                                                                                                       |                                                                                                                                                              | BRONZE                                                                                                           | Mark Widdowson                                                                                                                                                                                                                                                                              | Bredakwai                                                                                                                                                                                      |
|                                                                                                               |                                                                                                                                                                                                                                       |                                                                                                                                                              | BRONZE                                                                                                           | Martin Ackery                                                                                                                                                                                                                                                                               | ASM Judo                                                                                                                                                                                       |
| Women                                                                                                         | Brown Belt & Belo                                                                                                                                                                                                                     | w Under 70kg                                                                                                                                                 | Men O                                                                                                            | orange Belt & Belov                                                                                                                                                                                                                                                                         | v Under 66kg                                                                                                                                                                                   |
| GOLD                                                                                                          | Holly Newton                                                                                                                                                                                                                          | Vale                                                                                                                                                         | GOLD                                                                                                             | Mark Gillard                                                                                                                                                                                                                                                                                | Phoenix                                                                                                                                                                                        |
| SILVER                                                                                                        | Anwen Grinter                                                                                                                                                                                                                         | EGH                                                                                                                                                          | SILVER                                                                                                           | Jordan Lothian                                                                                                                                                                                                                                                                              | Phoenix                                                                                                                                                                                        |
| BRONZE                                                                                                        | Amelia Dunn                                                                                                                                                                                                                           | -                                                                                                                                                            |                                                                                                                  |                                                                                                                                                                                                                                                                                             |                                                                                                                                                                                                |
| BRONZE                                                                                                        | Daisy Faulkner                                                                                                                                                                                                                        | ls-Sho-Ni                                                                                                                                                    |                                                                                                                  |                                                                                                                                                                                                                                                                                             |                                                                                                                                                                                                |
| Men O                                                                                                         | range Belt & Below                                                                                                                                                                                                                    | / Under 73kg                                                                                                                                                 | Men O                                                                                                            | orange Belt & Belov                                                                                                                                                                                                                                                                         | v Under 81kg                                                                                                                                                                                   |
| GOLD                                                                                                          | Lewis Mills                                                                                                                                                                                                                           | Samurai                                                                                                                                                      | GOLD                                                                                                             | Maximilian Duelli                                                                                                                                                                                                                                                                           | Hereford                                                                                                                                                                                       |
| SILVER                                                                                                        | Mathieu James                                                                                                                                                                                                                         | Samurai                                                                                                                                                      | SILVER                                                                                                           | Mark Allen                                                                                                                                                                                                                                                                                  | Samurai                                                                                                                                                                                        |
|                                                                                                               |                                                                                                                                                                                                                                       |                                                                                                                                                              |                                                                                                                  |                                                                                                                                                                                                                                                                                             |                                                                                                                                                                                                |
| <b>Men</b><br>GOLD<br>SILVER                                                                                  | <b>Green Belt &amp; Below</b><br>Adam Lockley<br>Mark Flello                                                                                                                                                                          | <b>/ Over 90kg</b><br>Wolverhampton<br>Samurai                                                                                                               | Men E<br>GOLD<br>SILVER<br>BRONZE<br>BRONZE                                                                      | <b>Brown Belt &amp; Below</b><br>Jason Brown<br>Sam Bravo<br>Allan Roberts<br>Harry Evans                                                                                                                                                                                                   | <b>Y Under 73kg</b><br>Midsomer Norton<br>Samurai<br>Dowty<br>Brecon Judo Academy                                                                                                              |
| GOLD<br>SILVER                                                                                                | Adam Lockley                                                                                                                                                                                                                          | Wolverhampton<br>Samurai                                                                                                                                     | GOLD<br>SILVER<br>BRONZE<br>BRONZE                                                                               | Jason Brown<br>Sam Bravo<br>Allan Roberts                                                                                                                                                                                                                                                   | Midsomer Norton<br>Samurai<br>Dowty<br>Brecon Judo Academy                                                                                                                                     |
| GOLD<br>SILVER<br>Men E<br>GOLD                                                                               | Adam Lockley<br>Mark Flello<br>Brown Belt & Below<br>Russell Kite                                                                                                                                                                     | Wolverhampton<br>Samurai<br><b>Under 81kg</b><br>Tsu Mo Kie                                                                                                  | GOLD<br>SILVER<br>BRONZE<br>BRONZE<br>Men E<br>GOLD                                                              | Jason Brown<br>Sam Bravo<br>Allan Roberts<br>Harry Evans<br>Brown Belt & Below<br>Gary Gregory                                                                                                                                                                                              | Midsomer Norton<br>Samurai<br>Dowty<br>Brecon Judo Academy<br><b>Under 90kg</b><br>Plymouth                                                                                                    |
| GOLD<br>SILVER<br>Men E<br>GOLD<br>SILVER                                                                     | Adam Lockley<br>Mark Flello<br>Brown Belt & Below<br>Russell Kite<br>James Hucker                                                                                                                                                     | Wolverhampton<br>Samurai<br><b>Under 81kg</b><br>Tsu Mo Kie<br>Midsomer Norton                                                                               | GOLD<br>SILVER<br>BRONZE<br>BRONZE<br>Men E<br>GOLD<br>SILVER                                                    | Jason Brown<br>Sam Bravo<br>Allan Roberts<br>Harry Evans<br>Brown Belt & Below<br>Gary Gregory<br>Darren Bennett                                                                                                                                                                            | Midsomer Norton<br>Samurai<br>Dowty<br>Brecon Judo Academy<br><b>Under 90kg</b><br>Plymouth<br>Bath                                                                                            |
| GOLD<br>SILVER<br>Men E<br>GOLD<br>SILVER<br>BRONZE                                                           | Adam Lockley<br>Mark Flello<br>Brown Belt & Below<br>Russell Kite<br>James Hucker<br>James Walker                                                                                                                                     | Wolverhampton<br>Samurai<br><b>Under 81kg</b><br>Tsu Mo Kie<br>Midsomer Norton<br>Samurai                                                                    | GOLD<br>SILVER<br>BRONZE<br>BRONZE<br>Men E<br>GOLD<br>SILVER<br>BRONZE                                          | Jason Brown<br>Sam Bravo<br>Allan Roberts<br>Harry Evans<br>Brown Belt & Below<br>Gary Gregory<br>Darren Bennett<br>Darryl Hambridge                                                                                                                                                        | Midsomer Norton<br>Samurai<br>Dowty<br>Brecon Judo Academy<br><b>Under 90kg</b><br>Plymouth<br>Bath<br>Dudley                                                                                  |
| GOLD<br>SILVER<br>Men E<br>GOLD<br>SILVER                                                                     | Adam Lockley<br>Mark Flello<br>Brown Belt & Below<br>Russell Kite<br>James Hucker                                                                                                                                                     | Wolverhampton<br>Samurai<br><b>Under 81kg</b><br>Tsu Mo Kie<br>Midsomer Norton                                                                               | GOLD<br>SILVER<br>BRONZE<br>BRONZE<br>Men E<br>GOLD<br>SILVER                                                    | Jason Brown<br>Sam Bravo<br>Allan Roberts<br>Harry Evans<br>Brown Belt & Below<br>Gary Gregory<br>Darren Bennett                                                                                                                                                                            | Midsomer Norton<br>Samurai<br>Dowty<br>Brecon Judo Academy<br><b>Under 90kg</b><br>Plymouth<br>Bath                                                                                            |
| GOLD<br>SILVER<br>Men E<br>GOLD<br>SILVER<br>BRONZE<br>BRONZE                                                 | Adam Lockley<br>Mark Flello<br>Brown Belt & Below<br>Russell Kite<br>James Hucker<br>James Walker                                                                                                                                     | Wolverhampton<br>Samurai<br><b>Under 81kg</b><br>Tsu Mo Kie<br>Midsomer Norton<br>Samurai<br>Samurai                                                         | GOLD<br>SILVER<br>BRONZE<br>BRONZE<br>Men E<br>GOLD<br>SILVER<br>BRONZE                                          | Jason Brown<br>Sam Bravo<br>Allan Roberts<br>Harry Evans<br>Brown Belt & Below<br>Gary Gregory<br>Darren Bennett<br>Darryl Hambridge                                                                                                                                                        | Midsomer Norton<br>Samurai<br>Dowty<br>Brecon Judo Academy<br><b>Under 90kg</b><br>Plymouth<br>Bath<br>Dudley<br>Samurai                                                                       |
| GOLD<br>SILVER<br>GOLD<br>SILVER<br>BRONZE<br>BRONZE<br>BRONZE                                                | Adam Lockley<br>Mark Flello<br>Brown Belt & Below<br>Russell Kite<br>James Hucker<br>James Walker<br>Stefan Newbury<br>Brown Belt & Below<br>Pete Castell                                                                             | Wolverhampton<br>Samurai<br><b>Under 81kg</b><br>Tsu Mo Kie<br>Midsomer Norton<br>Samurai<br>Samurai<br><b>v Over 90kg</b><br>AJ Judo                        | GOLD<br>SILVER<br>BRONZE<br>BRONZE<br>Men E<br>GOLD<br>SILVER<br>BRONZE                                          | Jason Brown<br>Sam Bravo<br>Allan Roberts<br>Harry Evans<br>Brown Belt & Below<br>Gary Gregory<br>Darren Bennett<br>Darryl Hambridge<br>Andy Gallacher<br>Men 1 Kyu LW C<br>Russell Kite                                                                                                    | Midsomer Norton<br>Samurai<br>Dowty<br>Brecon Judo Academy<br><b>Under 90kg</b><br>Plymouth<br>Bath<br>Dudley<br>Samurai                                                                       |
| GOLD<br>SILVER<br>GOLD<br>SILVER<br>BRONZE<br>BRONZE<br>BRONZE<br>Men I<br>GOLD<br>SILVER                     | Adam Lockley<br>Mark Flello<br>Brown Belt & Below<br>Russell Kite<br>James Hucker<br>James Walker<br>Stefan Newbury<br>Brown Belt & Below<br>Pete Castell<br>Mark Todd                                                                | Wolverhampton<br>Samurai<br><b>Under 81kg</b><br>Tsu Mo Kie<br>Midsomer Norton<br>Samurai<br>Samurai                                                         | GOLD<br>SILVER<br>BRONZE<br>BRONZE<br>GOLD<br>SILVER<br>BRONZE<br>BRONZE<br>GOLD<br>SILVER                       | Jason Brown<br>Sam Bravo<br>Allan Roberts<br>Harry Evans<br>Brown Belt & Below<br>Gary Gregory<br>Darren Bennett<br>Darryl Hambridge<br>Andy Gallacher<br>Men 1 Kyu LW C<br>Russell Kite<br>Jason Brown                                                                                     | Midsomer Norton<br>Samurai<br>Dowty<br>Brecon Judo Academy<br><b>V Under 90kg</b><br>Plymouth<br>Bath<br>Dudley<br>Samurai                                                                     |
| GOLD<br>SILVER<br>GOLD<br>SILVER<br>BRONZE<br>BRONZE<br>Men I<br>GOLD<br>SILVER<br>BRONZE                     | Adam Lockley<br>Mark Flello<br>Brown Belt & Below<br>Russell Kite<br>James Hucker<br>James Walker<br>Stefan Newbury<br>Brown Belt & Below<br>Pete Castell<br>Mark Todd<br>Tony Smith                                                  | Wolverhampton<br>Samurai<br>Under 81kg<br>Tsu Mo Kie<br>Midsomer Norton<br>Samurai<br>Samurai<br>v Over 90kg<br>AJ Judo<br>Patchway<br>Dorchester            | GOLD<br>SILVER<br>BRONZE<br>BRONZE<br>GOLD<br>SILVER<br>BRONZE<br>BRONZE<br>GOLD<br>SILVER<br>BRONZE             | Jason Brown<br>Sam Bravo<br>Allan Roberts<br>Harry Evans<br>Brown Belt & Below<br>Gary Gregory<br>Darren Bennett<br>Darryl Hambridge<br>Andy Gallacher<br>Men 1 Kyu LW C<br>Russell Kite<br>Jason Brown<br>Andy Gallacher                                                                   | Midsomer Norton<br>Samurai<br>Dowty<br>Brecon Judo Academy<br><b>Under 90kg</b><br>Plymouth<br>Bath<br>Dudley<br>Samurai                                                                       |
| GOLD<br>SILVER<br>GOLD<br>SILVER<br>BRONZE<br>BRONZE<br>BRONZE<br>Men I<br>GOLD<br>SILVER                     | Adam Lockley<br>Mark Flello<br>Brown Belt & Below<br>Russell Kite<br>James Hucker<br>James Walker<br>Stefan Newbury<br>Brown Belt & Below<br>Pete Castell<br>Mark Todd                                                                | Wolverhampton<br>Samurai<br>Under 81kg<br>Tsu Mo Kie<br>Midsomer Norton<br>Samurai<br>Samurai<br>or Over 90kg<br>AJ Judo<br>Patchway                         | GOLD<br>SILVER<br>BRONZE<br>BRONZE<br>GOLD<br>SILVER<br>BRONZE<br>BRONZE<br>GOLD<br>SILVER                       | Jason Brown<br>Sam Bravo<br>Allan Roberts<br>Harry Evans<br>Brown Belt & Below<br>Gary Gregory<br>Darren Bennett<br>Darryl Hambridge<br>Andy Gallacher<br>Men 1 Kyu LW C<br>Russell Kite<br>Jason Brown                                                                                     | Midsomer Norton<br>Samurai<br>Dowty<br>Brecon Judo Academy<br><b>V Under 90kg</b><br>Plymouth<br>Bath<br>Dudley<br>Samurai                                                                     |
| GOLD<br>SILVER<br>GOLD<br>SILVER<br>BRONZE<br>BRONZE<br>Men I<br>GOLD<br>SILVER<br>BRONZE                     | Adam Lockley<br>Mark Flello<br>Brown Belt & Below<br>Russell Kite<br>James Hucker<br>James Walker<br>Stefan Newbury<br>Brown Belt & Below<br>Pete Castell<br>Mark Todd<br>Tony Smith                                                  | Wolverhampton<br>Samurai<br>Under 81kg<br>Tsu Mo Kie<br>Midsomer Norton<br>Samurai<br>Samurai<br>v Over 90kg<br>AJ Judo<br>Patchway<br>Dorchester<br>Samurai | GOLD<br>SILVER<br>BRONZE<br>BRONZE<br>GOLD<br>SILVER<br>BRONZE<br>BRONZE<br>GOLD<br>SILVER<br>BRONZE             | Jason Brown<br>Sam Bravo<br>Allan Roberts<br>Harry Evans<br>Brown Belt & Below<br>Gary Gregory<br>Darren Bennett<br>Darryl Hambridge<br>Andy Gallacher<br>Men 1 Kyu LW C<br>Russell Kite<br>Jason Brown<br>Andy Gallacher                                                                   | Midsomer Norton<br>Samurai<br>Dowty<br>Brecon Judo Academy<br><b>Under 90kg</b><br>Plymouth<br>Bath<br>Dudley<br>Samurai<br><b>Open</b><br>Tsu Mo Kie<br>Midsomer Norton<br>Samurai<br>Samurai |
| GOLD<br>SILVER<br>GOLD<br>SILVER<br>BRONZE<br>BRONZE<br>Men I<br>GOLD<br>SILVER<br>BRONZE                     | Adam Lockley<br>Mark Flello<br>Brown Belt & Below<br>Russell Kite<br>James Hucker<br>James Walker<br>Stefan Newbury<br>Brown Belt & Below<br>Pete Castell<br>Mark Todd<br>Tony Smith<br>Mark Flello                                   | Wolverhampton<br>Samurai<br>Under 81kg<br>Tsu Mo Kie<br>Midsomer Norton<br>Samurai<br>Samurai<br>v Over 90kg<br>AJ Judo<br>Patchway<br>Dorchester<br>Samurai | GOLD<br>SILVER<br>BRONZE<br>BRONZE<br>GOLD<br>SILVER<br>BRONZE<br>BRONZE<br>GOLD<br>SILVER<br>BRONZE             | Jason Brown<br>Sam Bravo<br>Allan Roberts<br>Harry Evans<br>Brown Belt & Below<br>Gary Gregory<br>Darren Bennett<br>Darryl Hambridge<br>Andy Gallacher<br>Men 1 Kyu LW C<br>Russell Kite<br>Jason Brown<br>Andy Gallacher<br>Stefan Newbury                                                 | Midsomer Norton<br>Samurai<br>Dowty<br>Brecon Judo Academy<br><b>Under 90kg</b><br>Plymouth<br>Bath<br>Dudley<br>Samurai<br><b>Open</b><br>Tsu Mo Kie<br>Midsomer Norton<br>Samurai<br>Samurai |
| GOLD<br>SILVER<br>GOLD<br>SILVER<br>BRONZE<br>BRONZE<br>Men<br>GOLD<br>SILVER<br>BRONZE<br>BRONZE<br>BRONZE   | Adam Lockley<br>Mark Flello<br>Brown Belt & Below<br>Russell Kite<br>James Hucker<br>James Walker<br>Stefan Newbury<br>Brown Belt & Below<br>Pete Castell<br>Mark Todd<br>Tony Smith<br>Mark Flello<br>Men 1 Kyu HW O                 | Wolverhampton<br>Samurai<br>Under 81kg<br>Tsu Mo Kie<br>Midsomer Norton<br>Samurai<br>Samurai<br>v Over 90kg<br>AJ Judo<br>Patchway<br>Dorchester<br>Samurai | GOLD<br>SILVER<br>BRONZE<br>BRONZE<br>GOLD<br>SILVER<br>BRONZE<br>BRONZE<br>BRONZE<br>BRONZE<br>BRONZE<br>BRONZE | Jason Brown<br>Sam Bravo<br>Allan Roberts<br>Harry Evans<br>Brown Belt & Below<br>Gary Gregory<br>Darren Bennett<br>Darryl Hambridge<br>Andy Gallacher<br>Men 1 Kyu LW C<br>Russell Kite<br>Jason Brown<br>Andy Gallacher<br>Stefan Newbury<br>Women Oper<br>Abigail Clayton<br>Sam Hemming | Midsomer Norton<br>Samurai<br>Dowty<br>Brecon Judo Academy<br><b>Under 90kg</b><br>Plymouth<br>Bath<br>Dudley<br>Samurai<br><b>Open</b><br>Tsu Mo Kie<br>Midsomer Norton<br>Samurai<br>Samurai |
| GOLD<br>SILVER<br>GOLD<br>SILVER<br>BRONZE<br>BRONZE<br>Men I<br>GOLD<br>SILVER<br>BRONZE<br>BRONZE<br>BRONZE | Adam Lockley<br>Mark Flello<br>Brown Belt & Below<br>Russell Kite<br>James Hucker<br>James Walker<br>Stefan Newbury<br>Brown Belt & Below<br>Pete Castell<br>Mark Todd<br>Tony Smith<br>Mark Flello<br>Men 1 Kyu HW O<br>Gary Gregory | Wolverhampton<br>Samurai<br>Under 81kg<br>Tsu Mo Kie<br>Midsomer Norton<br>Samurai<br>Samurai<br>v Over 90kg<br>AJ Judo<br>Patchway<br>Dorchester<br>Samurai | GOLD<br>SILVER<br>BRONZE<br>BRONZE<br>GOLD<br>SILVER<br>BRONZE<br>BRONZE<br>BRONZE<br>BRONZE<br>BRONZE           | Jason Brown<br>Sam Bravo<br>Allan Roberts<br>Harry Evans<br>Brown Belt & Below<br>Gary Gregory<br>Darren Bennett<br>Darryl Hambridge<br>Andy Gallacher<br>Men 1 Kyu LW C<br>Russell Kite<br>Jason Brown<br>Andy Gallacher<br>Stefan Newbury<br>Women Open<br>Abigail Clayton                | Midsomer Norton<br>Samurai<br>Dowty<br>Brecon Judo Academy<br><b>Under 90kg</b><br>Plymouth<br>Bath<br>Dudley<br>Samurai<br><b>Open</b><br>Tsu Mo Kie<br>Midsomer Norton<br>Samurai<br>Samurai |