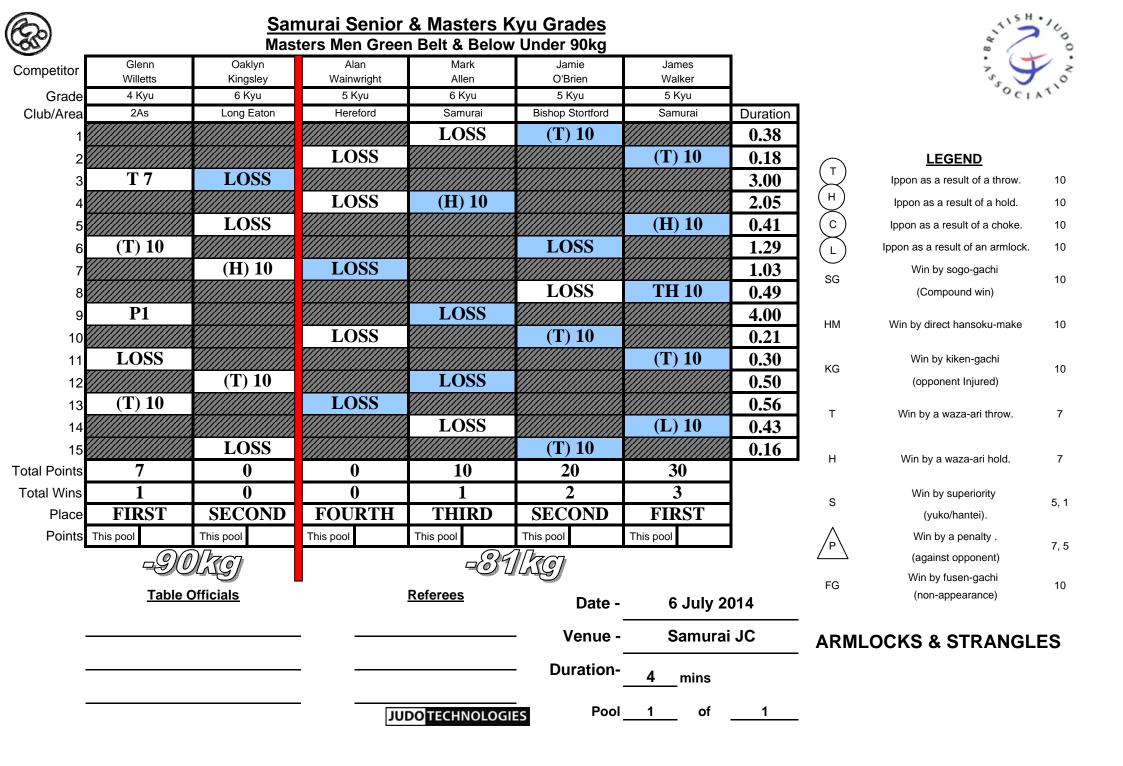

Samurai Senior & Masters Kyu Grades at

Samurai JC

on 6 July 2014

| Masters N                                                                                                     | len Green Belt & Be                                                                                                                                                                                                                   | elow Under 73kg                                                                                                                                              | Masters N                                                                                                        | len Green Belt & B                                                                                                                                                                                                                                                                          | elow Under 81kg                                                                                                                                                                                |
|---------------------------------------------------------------------------------------------------------------|---------------------------------------------------------------------------------------------------------------------------------------------------------------------------------------------------------------------------------------|--------------------------------------------------------------------------------------------------------------------------------------------------------------|------------------------------------------------------------------------------------------------------------------|---------------------------------------------------------------------------------------------------------------------------------------------------------------------------------------------------------------------------------------------------------------------------------------------|------------------------------------------------------------------------------------------------------------------------------------------------------------------------------------------------|
| GOLD                                                                                                          | Richard Abbot                                                                                                                                                                                                                         | 2As                                                                                                                                                          | GOLD                                                                                                             | James Walker                                                                                                                                                                                                                                                                                | Samurai                                                                                                                                                                                        |
| SILVER                                                                                                        | Hamish Parkinson                                                                                                                                                                                                                      | Brecon Judo Academy                                                                                                                                          | SILVER                                                                                                           | Jamie O'Brien                                                                                                                                                                                                                                                                               | Bishop Stortford                                                                                                                                                                               |
| BRONZE                                                                                                        | Jason Hemming                                                                                                                                                                                                                         | ASM                                                                                                                                                          | BRONZE                                                                                                           | Mark Allen                                                                                                                                                                                                                                                                                  | Samurai                                                                                                                                                                                        |
| BRONZE                                                                                                        | Steven Johns                                                                                                                                                                                                                          | Long Eaton Judo Club                                                                                                                                         | BRONZE                                                                                                           | Alan Wainwright                                                                                                                                                                                                                                                                             | Hereford                                                                                                                                                                                       |
| Masters N                                                                                                     | len Green Belt & Be                                                                                                                                                                                                                   | elow Under 90kg                                                                                                                                              | Masters I                                                                                                        | Men Green Belt & B                                                                                                                                                                                                                                                                          | elow Over 90kg                                                                                                                                                                                 |
| GOLD                                                                                                          | Glenn Willetts                                                                                                                                                                                                                        | 2As                                                                                                                                                          | GOLD                                                                                                             | Vinny Moore                                                                                                                                                                                                                                                                                 | Nuneaton                                                                                                                                                                                       |
| SILVER                                                                                                        | Oaklyn Kingsley                                                                                                                                                                                                                       | Long Eaton                                                                                                                                                   | SILVER                                                                                                           | Terry McNeill                                                                                                                                                                                                                                                                               | Middlesbrough                                                                                                                                                                                  |
|                                                                                                               |                                                                                                                                                                                                                                       |                                                                                                                                                              | BRONZE                                                                                                           | Mark Widdowson                                                                                                                                                                                                                                                                              | Bredakwai                                                                                                                                                                                      |
|                                                                                                               |                                                                                                                                                                                                                                       |                                                                                                                                                              | BRONZE                                                                                                           | Martin Ackery                                                                                                                                                                                                                                                                               | ASM Judo                                                                                                                                                                                       |
| Women                                                                                                         | Brown Belt & Belo                                                                                                                                                                                                                     | w Under 70kg                                                                                                                                                 | Men O                                                                                                            | orange Belt & Belov                                                                                                                                                                                                                                                                         | v Under 66kg                                                                                                                                                                                   |
| GOLD                                                                                                          | Holly Newton                                                                                                                                                                                                                          | Vale                                                                                                                                                         | GOLD                                                                                                             | Mark Gillard                                                                                                                                                                                                                                                                                | Phoenix                                                                                                                                                                                        |
| SILVER                                                                                                        | Anwen Grinter                                                                                                                                                                                                                         | EGH                                                                                                                                                          | SILVER                                                                                                           | Jordan Lothian                                                                                                                                                                                                                                                                              | Phoenix                                                                                                                                                                                        |
| BRONZE                                                                                                        | Amelia Dunn                                                                                                                                                                                                                           | -                                                                                                                                                            |                                                                                                                  |                                                                                                                                                                                                                                                                                             |                                                                                                                                                                                                |
| BRONZE                                                                                                        | Daisy Faulkner                                                                                                                                                                                                                        | ls-Sho-Ni                                                                                                                                                    |                                                                                                                  |                                                                                                                                                                                                                                                                                             |                                                                                                                                                                                                |
| Men O                                                                                                         | range Belt & Below                                                                                                                                                                                                                    | / Under 73kg                                                                                                                                                 | Men O                                                                                                            | orange Belt & Belov                                                                                                                                                                                                                                                                         | v Under 81kg                                                                                                                                                                                   |
| GOLD                                                                                                          | Lewis Mills                                                                                                                                                                                                                           | Samurai                                                                                                                                                      | GOLD                                                                                                             | Maximilian Duelli                                                                                                                                                                                                                                                                           | Hereford                                                                                                                                                                                       |
| SILVER                                                                                                        | Mathieu James                                                                                                                                                                                                                         | Samurai                                                                                                                                                      | SILVER                                                                                                           | Mark Allen                                                                                                                                                                                                                                                                                  | Samurai                                                                                                                                                                                        |
|                                                                                                               |                                                                                                                                                                                                                                       |                                                                                                                                                              |                                                                                                                  |                                                                                                                                                                                                                                                                                             |                                                                                                                                                                                                |
| <b>Men</b><br>GOLD<br>SILVER                                                                                  | <b>Green Belt &amp; Below</b><br>Adam Lockley<br>Mark Flello                                                                                                                                                                          | <b>/ Over 90kg</b><br>Wolverhampton<br>Samurai                                                                                                               | Men E<br>GOLD<br>SILVER<br>BRONZE<br>BRONZE                                                                      | <b>Brown Belt &amp; Below</b><br>Jason Brown<br>Sam Bravo<br>Allan Roberts<br>Harry Evans                                                                                                                                                                                                   | <b>Y Under 73kg</b><br>Midsomer Norton<br>Samurai<br>Dowty<br>Brecon Judo Academy                                                                                                              |
| GOLD<br>SILVER                                                                                                | Adam Lockley                                                                                                                                                                                                                          | Wolverhampton<br>Samurai                                                                                                                                     | GOLD<br>SILVER<br>BRONZE<br>BRONZE                                                                               | Jason Brown<br>Sam Bravo<br>Allan Roberts                                                                                                                                                                                                                                                   | Midsomer Norton<br>Samurai<br>Dowty<br>Brecon Judo Academy                                                                                                                                     |
| GOLD<br>SILVER<br>Men E<br>GOLD                                                                               | Adam Lockley<br>Mark Flello<br>Brown Belt & Below<br>Russell Kite                                                                                                                                                                     | Wolverhampton<br>Samurai<br><b>Under 81kg</b><br>Tsu Mo Kie                                                                                                  | GOLD<br>SILVER<br>BRONZE<br>BRONZE<br>Men E<br>GOLD                                                              | Jason Brown<br>Sam Bravo<br>Allan Roberts<br>Harry Evans<br>Brown Belt & Below<br>Gary Gregory                                                                                                                                                                                              | Midsomer Norton<br>Samurai<br>Dowty<br>Brecon Judo Academy<br><b>Under 90kg</b><br>Plymouth                                                                                                    |
| GOLD<br>SILVER<br>Men E<br>GOLD<br>SILVER                                                                     | Adam Lockley<br>Mark Flello<br>Brown Belt & Below<br>Russell Kite<br>James Hucker                                                                                                                                                     | Wolverhampton<br>Samurai<br><b>Under 81kg</b><br>Tsu Mo Kie<br>Midsomer Norton                                                                               | GOLD<br>SILVER<br>BRONZE<br>BRONZE<br>Men E<br>GOLD<br>SILVER                                                    | Jason Brown<br>Sam Bravo<br>Allan Roberts<br>Harry Evans<br>Brown Belt & Below<br>Gary Gregory<br>Darren Bennett                                                                                                                                                                            | Midsomer Norton<br>Samurai<br>Dowty<br>Brecon Judo Academy<br><b>Under 90kg</b><br>Plymouth<br>Bath                                                                                            |
| GOLD<br>SILVER<br>Men E<br>GOLD<br>SILVER<br>BRONZE                                                           | Adam Lockley<br>Mark Flello<br>Brown Belt & Below<br>Russell Kite<br>James Hucker<br>James Walker                                                                                                                                     | Wolverhampton<br>Samurai<br><b>Under 81kg</b><br>Tsu Mo Kie<br>Midsomer Norton<br>Samurai                                                                    | GOLD<br>SILVER<br>BRONZE<br>BRONZE<br>Men E<br>GOLD<br>SILVER<br>BRONZE                                          | Jason Brown<br>Sam Bravo<br>Allan Roberts<br>Harry Evans<br>Brown Belt & Below<br>Gary Gregory<br>Darren Bennett<br>Darryl Hambridge                                                                                                                                                        | Midsomer Norton<br>Samurai<br>Dowty<br>Brecon Judo Academy<br><b>Under 90kg</b><br>Plymouth<br>Bath<br>Dudley                                                                                  |
| GOLD<br>SILVER<br>Men E<br>GOLD<br>SILVER                                                                     | Adam Lockley<br>Mark Flello<br>Brown Belt & Below<br>Russell Kite<br>James Hucker                                                                                                                                                     | Wolverhampton<br>Samurai<br><b>Under 81kg</b><br>Tsu Mo Kie<br>Midsomer Norton                                                                               | GOLD<br>SILVER<br>BRONZE<br>BRONZE<br>Men E<br>GOLD<br>SILVER                                                    | Jason Brown<br>Sam Bravo<br>Allan Roberts<br>Harry Evans<br>Brown Belt & Below<br>Gary Gregory<br>Darren Bennett                                                                                                                                                                            | Midsomer Norton<br>Samurai<br>Dowty<br>Brecon Judo Academy<br><b>Under 90kg</b><br>Plymouth<br>Bath                                                                                            |
| GOLD<br>SILVER<br>Men E<br>GOLD<br>SILVER<br>BRONZE<br>BRONZE                                                 | Adam Lockley<br>Mark Flello<br>Brown Belt & Below<br>Russell Kite<br>James Hucker<br>James Walker                                                                                                                                     | Wolverhampton<br>Samurai<br><b>Under 81kg</b><br>Tsu Mo Kie<br>Midsomer Norton<br>Samurai<br>Samurai                                                         | GOLD<br>SILVER<br>BRONZE<br>BRONZE<br>Men E<br>GOLD<br>SILVER<br>BRONZE                                          | Jason Brown<br>Sam Bravo<br>Allan Roberts<br>Harry Evans<br>Brown Belt & Below<br>Gary Gregory<br>Darren Bennett<br>Darryl Hambridge                                                                                                                                                        | Midsomer Norton<br>Samurai<br>Dowty<br>Brecon Judo Academy<br><b>Under 90kg</b><br>Plymouth<br>Bath<br>Dudley<br>Samurai                                                                       |
| GOLD<br>SILVER<br>GOLD<br>SILVER<br>BRONZE<br>BRONZE<br>BRONZE                                                | Adam Lockley<br>Mark Flello<br>Brown Belt & Below<br>Russell Kite<br>James Hucker<br>James Walker<br>Stefan Newbury<br>Brown Belt & Below<br>Pete Castell                                                                             | Wolverhampton<br>Samurai<br><b>Under 81kg</b><br>Tsu Mo Kie<br>Midsomer Norton<br>Samurai<br>Samurai<br><b>v Over 90kg</b><br>AJ Judo                        | GOLD<br>SILVER<br>BRONZE<br>BRONZE<br>Men E<br>GOLD<br>SILVER<br>BRONZE                                          | Jason Brown<br>Sam Bravo<br>Allan Roberts<br>Harry Evans<br>Brown Belt & Below<br>Gary Gregory<br>Darren Bennett<br>Darryl Hambridge<br>Andy Gallacher<br>Men 1 Kyu LW C<br>Russell Kite                                                                                                    | Midsomer Norton<br>Samurai<br>Dowty<br>Brecon Judo Academy<br><b>Under 90kg</b><br>Plymouth<br>Bath<br>Dudley<br>Samurai                                                                       |
| GOLD<br>SILVER<br>GOLD<br>SILVER<br>BRONZE<br>BRONZE<br>BRONZE<br>Men I<br>GOLD<br>SILVER                     | Adam Lockley<br>Mark Flello<br>Brown Belt & Below<br>Russell Kite<br>James Hucker<br>James Walker<br>Stefan Newbury<br>Brown Belt & Below<br>Pete Castell<br>Mark Todd                                                                | Wolverhampton<br>Samurai<br><b>Under 81kg</b><br>Tsu Mo Kie<br>Midsomer Norton<br>Samurai<br>Samurai                                                         | GOLD<br>SILVER<br>BRONZE<br>BRONZE<br>GOLD<br>SILVER<br>BRONZE<br>BRONZE<br>GOLD<br>SILVER                       | Jason Brown<br>Sam Bravo<br>Allan Roberts<br>Harry Evans<br>Brown Belt & Below<br>Gary Gregory<br>Darren Bennett<br>Darryl Hambridge<br>Andy Gallacher<br>Men 1 Kyu LW C<br>Russell Kite<br>Jason Brown                                                                                     | Midsomer Norton<br>Samurai<br>Dowty<br>Brecon Judo Academy<br><b>V Under 90kg</b><br>Plymouth<br>Bath<br>Dudley<br>Samurai                                                                     |
| GOLD<br>SILVER<br>GOLD<br>SILVER<br>BRONZE<br>BRONZE<br>Men I<br>GOLD<br>SILVER<br>BRONZE                     | Adam Lockley<br>Mark Flello<br>Brown Belt & Below<br>Russell Kite<br>James Hucker<br>James Walker<br>Stefan Newbury<br>Brown Belt & Below<br>Pete Castell<br>Mark Todd<br>Tony Smith                                                  | Wolverhampton<br>Samurai<br>Under 81kg<br>Tsu Mo Kie<br>Midsomer Norton<br>Samurai<br>Samurai<br>v Over 90kg<br>AJ Judo<br>Patchway<br>Dorchester            | GOLD<br>SILVER<br>BRONZE<br>BRONZE<br>GOLD<br>SILVER<br>BRONZE<br>BRONZE<br>GOLD<br>SILVER<br>BRONZE             | Jason Brown<br>Sam Bravo<br>Allan Roberts<br>Harry Evans<br>Brown Belt & Below<br>Gary Gregory<br>Darren Bennett<br>Darryl Hambridge<br>Andy Gallacher<br>Men 1 Kyu LW C<br>Russell Kite<br>Jason Brown<br>Andy Gallacher                                                                   | Midsomer Norton<br>Samurai<br>Dowty<br>Brecon Judo Academy<br><b>Under 90kg</b><br>Plymouth<br>Bath<br>Dudley<br>Samurai                                                                       |
| GOLD<br>SILVER<br>GOLD<br>SILVER<br>BRONZE<br>BRONZE<br>BRONZE<br>Men I<br>GOLD<br>SILVER                     | Adam Lockley<br>Mark Flello<br>Brown Belt & Below<br>Russell Kite<br>James Hucker<br>James Walker<br>Stefan Newbury<br>Brown Belt & Below<br>Pete Castell<br>Mark Todd                                                                | Wolverhampton<br>Samurai<br>Under 81kg<br>Tsu Mo Kie<br>Midsomer Norton<br>Samurai<br>Samurai<br>or Over 90kg<br>AJ Judo<br>Patchway                         | GOLD<br>SILVER<br>BRONZE<br>BRONZE<br>GOLD<br>SILVER<br>BRONZE<br>BRONZE<br>GOLD<br>SILVER                       | Jason Brown<br>Sam Bravo<br>Allan Roberts<br>Harry Evans<br>Brown Belt & Below<br>Gary Gregory<br>Darren Bennett<br>Darryl Hambridge<br>Andy Gallacher<br>Men 1 Kyu LW C<br>Russell Kite<br>Jason Brown                                                                                     | Midsomer Norton<br>Samurai<br>Dowty<br>Brecon Judo Academy<br><b>V Under 90kg</b><br>Plymouth<br>Bath<br>Dudley<br>Samurai                                                                     |
| GOLD<br>SILVER<br>GOLD<br>SILVER<br>BRONZE<br>BRONZE<br>Men I<br>GOLD<br>SILVER<br>BRONZE                     | Adam Lockley<br>Mark Flello<br>Brown Belt & Below<br>Russell Kite<br>James Hucker<br>James Walker<br>Stefan Newbury<br>Brown Belt & Below<br>Pete Castell<br>Mark Todd<br>Tony Smith                                                  | Wolverhampton<br>Samurai<br>Under 81kg<br>Tsu Mo Kie<br>Midsomer Norton<br>Samurai<br>Samurai<br>v Over 90kg<br>AJ Judo<br>Patchway<br>Dorchester<br>Samurai | GOLD<br>SILVER<br>BRONZE<br>BRONZE<br>GOLD<br>SILVER<br>BRONZE<br>BRONZE<br>GOLD<br>SILVER<br>BRONZE             | Jason Brown<br>Sam Bravo<br>Allan Roberts<br>Harry Evans<br>Brown Belt & Below<br>Gary Gregory<br>Darren Bennett<br>Darryl Hambridge<br>Andy Gallacher<br>Men 1 Kyu LW C<br>Russell Kite<br>Jason Brown<br>Andy Gallacher                                                                   | Midsomer Norton<br>Samurai<br>Dowty<br>Brecon Judo Academy<br><b>Under 90kg</b><br>Plymouth<br>Bath<br>Dudley<br>Samurai<br><b>Open</b><br>Tsu Mo Kie<br>Midsomer Norton<br>Samurai<br>Samurai |
| GOLD<br>SILVER<br>GOLD<br>SILVER<br>BRONZE<br>BRONZE<br>Men I<br>GOLD<br>SILVER<br>BRONZE                     | Adam Lockley<br>Mark Flello<br>Brown Belt & Below<br>Russell Kite<br>James Hucker<br>James Walker<br>Stefan Newbury<br>Brown Belt & Below<br>Pete Castell<br>Mark Todd<br>Tony Smith<br>Mark Flello                                   | Wolverhampton<br>Samurai<br>Under 81kg<br>Tsu Mo Kie<br>Midsomer Norton<br>Samurai<br>Samurai<br>v Over 90kg<br>AJ Judo<br>Patchway<br>Dorchester<br>Samurai | GOLD<br>SILVER<br>BRONZE<br>BRONZE<br>GOLD<br>SILVER<br>BRONZE<br>BRONZE<br>GOLD<br>SILVER<br>BRONZE             | Jason Brown<br>Sam Bravo<br>Allan Roberts<br>Harry Evans<br>Brown Belt & Below<br>Gary Gregory<br>Darren Bennett<br>Darryl Hambridge<br>Andy Gallacher<br>Men 1 Kyu LW C<br>Russell Kite<br>Jason Brown<br>Andy Gallacher<br>Stefan Newbury                                                 | Midsomer Norton<br>Samurai<br>Dowty<br>Brecon Judo Academy<br><b>Under 90kg</b><br>Plymouth<br>Bath<br>Dudley<br>Samurai<br><b>Open</b><br>Tsu Mo Kie<br>Midsomer Norton<br>Samurai<br>Samurai |
| GOLD<br>SILVER<br>GOLD<br>SILVER<br>BRONZE<br>BRONZE<br>Men<br>GOLD<br>SILVER<br>BRONZE<br>BRONZE<br>BRONZE   | Adam Lockley<br>Mark Flello<br>Brown Belt & Below<br>Russell Kite<br>James Hucker<br>James Walker<br>Stefan Newbury<br>Brown Belt & Below<br>Pete Castell<br>Mark Todd<br>Tony Smith<br>Mark Flello<br>Men 1 Kyu HW O                 | Wolverhampton<br>Samurai<br>Under 81kg<br>Tsu Mo Kie<br>Midsomer Norton<br>Samurai<br>Samurai<br>v Over 90kg<br>AJ Judo<br>Patchway<br>Dorchester<br>Samurai | GOLD<br>SILVER<br>BRONZE<br>BRONZE<br>GOLD<br>SILVER<br>BRONZE<br>BRONZE<br>BRONZE<br>BRONZE<br>BRONZE<br>BRONZE | Jason Brown<br>Sam Bravo<br>Allan Roberts<br>Harry Evans<br>Brown Belt & Below<br>Gary Gregory<br>Darren Bennett<br>Darryl Hambridge<br>Andy Gallacher<br>Men 1 Kyu LW C<br>Russell Kite<br>Jason Brown<br>Andy Gallacher<br>Stefan Newbury<br>Women Oper<br>Abigail Clayton<br>Sam Hemming | Midsomer Norton<br>Samurai<br>Dowty<br>Brecon Judo Academy<br><b>Under 90kg</b><br>Plymouth<br>Bath<br>Dudley<br>Samurai<br><b>Open</b><br>Tsu Mo Kie<br>Midsomer Norton<br>Samurai<br>Samurai |
| GOLD<br>SILVER<br>GOLD<br>SILVER<br>BRONZE<br>BRONZE<br>Men I<br>GOLD<br>SILVER<br>BRONZE<br>BRONZE<br>BRONZE | Adam Lockley<br>Mark Flello<br>Brown Belt & Below<br>Russell Kite<br>James Hucker<br>James Walker<br>Stefan Newbury<br>Brown Belt & Below<br>Pete Castell<br>Mark Todd<br>Tony Smith<br>Mark Flello<br>Men 1 Kyu HW O<br>Gary Gregory | Wolverhampton<br>Samurai<br>Under 81kg<br>Tsu Mo Kie<br>Midsomer Norton<br>Samurai<br>Samurai<br>v Over 90kg<br>AJ Judo<br>Patchway<br>Dorchester<br>Samurai | GOLD<br>SILVER<br>BRONZE<br>BRONZE<br>GOLD<br>SILVER<br>BRONZE<br>BRONZE<br>BRONZE<br>BRONZE<br>BRONZE           | Jason Brown<br>Sam Bravo<br>Allan Roberts<br>Harry Evans<br>Brown Belt & Below<br>Gary Gregory<br>Darren Bennett<br>Darryl Hambridge<br>Andy Gallacher<br>Men 1 Kyu LW C<br>Russell Kite<br>Jason Brown<br>Andy Gallacher<br>Stefan Newbury<br>Women Open<br>Abigail Clayton                | Midsomer Norton<br>Samurai<br>Dowty<br>Brecon Judo Academy<br><b>Under 90kg</b><br>Plymouth<br>Bath<br>Dudley<br>Samurai<br><b>Open</b><br>Tsu Mo Kie<br>Midsomer Norton<br>Samurai<br>Samurai |