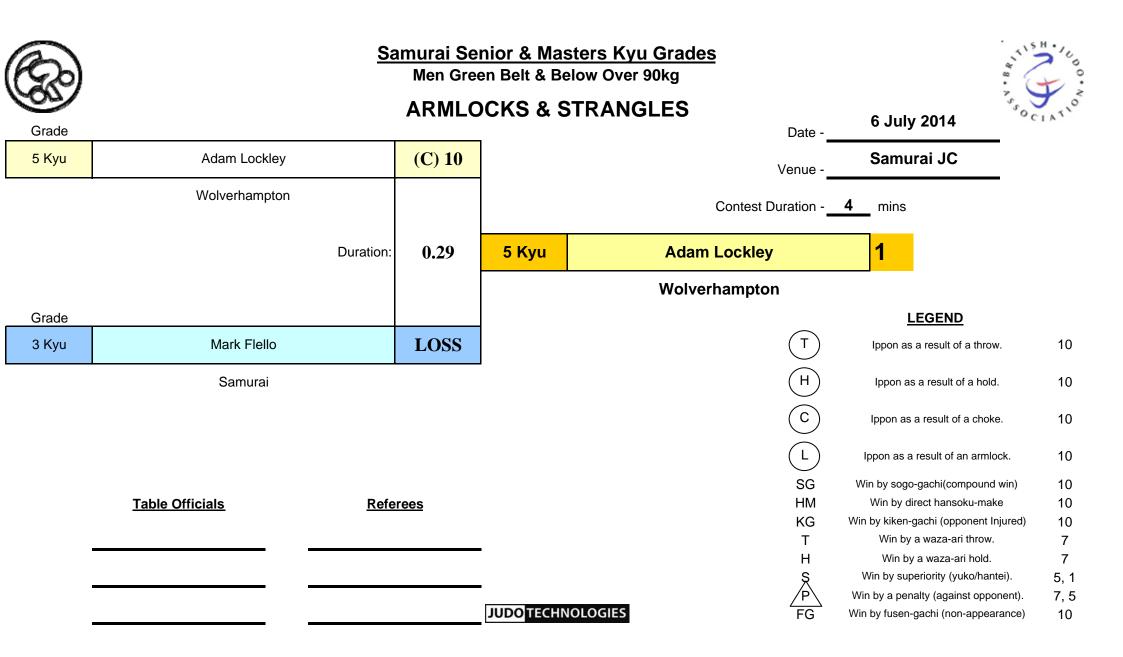

Samurai Senior & Masters Kyu Grades at

Samurai JC

on 6 July 2014

| Masters N                                                                                                     | len Green Belt & Be                                                                                                                                                                                                                   | elow Under 73kg                                                                                                                                              | Masters N                                                                                                        | len Green Belt & B                                                                                                                                                                                                                                                                          | elow Under 81kg                                                                                                                                                                                |
|---------------------------------------------------------------------------------------------------------------|---------------------------------------------------------------------------------------------------------------------------------------------------------------------------------------------------------------------------------------|--------------------------------------------------------------------------------------------------------------------------------------------------------------|------------------------------------------------------------------------------------------------------------------|---------------------------------------------------------------------------------------------------------------------------------------------------------------------------------------------------------------------------------------------------------------------------------------------|------------------------------------------------------------------------------------------------------------------------------------------------------------------------------------------------|
| GOLD                                                                                                          | Richard Abbot                                                                                                                                                                                                                         | 2As                                                                                                                                                          | GOLD                                                                                                             | James Walker                                                                                                                                                                                                                                                                                | Samurai                                                                                                                                                                                        |
| SILVER                                                                                                        | Hamish Parkinson                                                                                                                                                                                                                      | Brecon Judo Academy                                                                                                                                          | SILVER                                                                                                           | Jamie O'Brien                                                                                                                                                                                                                                                                               | Bishop Stortford                                                                                                                                                                               |
| BRONZE                                                                                                        | Jason Hemming                                                                                                                                                                                                                         | ASM                                                                                                                                                          | BRONZE                                                                                                           | Mark Allen                                                                                                                                                                                                                                                                                  | Samurai                                                                                                                                                                                        |
| BRONZE                                                                                                        | Steven Johns                                                                                                                                                                                                                          | Long Eaton Judo Club                                                                                                                                         | BRONZE                                                                                                           | Alan Wainwright                                                                                                                                                                                                                                                                             | Hereford                                                                                                                                                                                       |
| Masters N                                                                                                     | len Green Belt & Be                                                                                                                                                                                                                   | elow Under 90kg                                                                                                                                              | Masters I                                                                                                        | Men Green Belt & B                                                                                                                                                                                                                                                                          | elow Over 90kg                                                                                                                                                                                 |
| GOLD                                                                                                          | Glenn Willetts                                                                                                                                                                                                                        | 2As                                                                                                                                                          | GOLD                                                                                                             | Vinny Moore                                                                                                                                                                                                                                                                                 | Nuneaton                                                                                                                                                                                       |
| SILVER                                                                                                        | Oaklyn Kingsley                                                                                                                                                                                                                       | Long Eaton                                                                                                                                                   | SILVER                                                                                                           | Terry McNeill                                                                                                                                                                                                                                                                               | Middlesbrough                                                                                                                                                                                  |
|                                                                                                               |                                                                                                                                                                                                                                       |                                                                                                                                                              | BRONZE                                                                                                           | Mark Widdowson                                                                                                                                                                                                                                                                              | Bredakwai                                                                                                                                                                                      |
|                                                                                                               |                                                                                                                                                                                                                                       |                                                                                                                                                              | BRONZE                                                                                                           | Martin Ackery                                                                                                                                                                                                                                                                               | ASM Judo                                                                                                                                                                                       |
| Women                                                                                                         | Brown Belt & Belo                                                                                                                                                                                                                     | w Under 70kg                                                                                                                                                 | Men O                                                                                                            | orange Belt & Belov                                                                                                                                                                                                                                                                         | v Under 66kg                                                                                                                                                                                   |
| GOLD                                                                                                          | Holly Newton                                                                                                                                                                                                                          | Vale                                                                                                                                                         | GOLD                                                                                                             | Mark Gillard                                                                                                                                                                                                                                                                                | Phoenix                                                                                                                                                                                        |
| SILVER                                                                                                        | Anwen Grinter                                                                                                                                                                                                                         | EGH                                                                                                                                                          | SILVER                                                                                                           | Jordan Lothian                                                                                                                                                                                                                                                                              | Phoenix                                                                                                                                                                                        |
| BRONZE                                                                                                        | Amelia Dunn                                                                                                                                                                                                                           | -                                                                                                                                                            |                                                                                                                  |                                                                                                                                                                                                                                                                                             |                                                                                                                                                                                                |
| BRONZE                                                                                                        | Daisy Faulkner                                                                                                                                                                                                                        | ls-Sho-Ni                                                                                                                                                    |                                                                                                                  |                                                                                                                                                                                                                                                                                             |                                                                                                                                                                                                |
| Men O                                                                                                         | range Belt & Below                                                                                                                                                                                                                    | / Under 73kg                                                                                                                                                 | Men O                                                                                                            | orange Belt & Belov                                                                                                                                                                                                                                                                         | v Under 81kg                                                                                                                                                                                   |
| GOLD                                                                                                          | Lewis Mills                                                                                                                                                                                                                           | Samurai                                                                                                                                                      | GOLD                                                                                                             | Maximilian Duelli                                                                                                                                                                                                                                                                           | Hereford                                                                                                                                                                                       |
| SILVER                                                                                                        | Mathieu James                                                                                                                                                                                                                         | Samurai                                                                                                                                                      | SILVER                                                                                                           | Mark Allen                                                                                                                                                                                                                                                                                  | Samurai                                                                                                                                                                                        |
|                                                                                                               |                                                                                                                                                                                                                                       |                                                                                                                                                              |                                                                                                                  |                                                                                                                                                                                                                                                                                             |                                                                                                                                                                                                |
| <b>Men</b><br>GOLD<br>SILVER                                                                                  | <b>Green Belt &amp; Below</b><br>Adam Lockley<br>Mark Flello                                                                                                                                                                          | <b>/ Over 90kg</b><br>Wolverhampton<br>Samurai                                                                                                               | Men E<br>GOLD<br>SILVER<br>BRONZE<br>BRONZE                                                                      | <b>Brown Belt &amp; Below</b><br>Jason Brown<br>Sam Bravo<br>Allan Roberts<br>Harry Evans                                                                                                                                                                                                   | <b>Y Under 73kg</b><br>Midsomer Norton<br>Samurai<br>Dowty<br>Brecon Judo Academy                                                                                                              |
| GOLD<br>SILVER                                                                                                | Adam Lockley                                                                                                                                                                                                                          | Wolverhampton<br>Samurai                                                                                                                                     | GOLD<br>SILVER<br>BRONZE<br>BRONZE                                                                               | Jason Brown<br>Sam Bravo<br>Allan Roberts                                                                                                                                                                                                                                                   | Midsomer Norton<br>Samurai<br>Dowty<br>Brecon Judo Academy                                                                                                                                     |
| GOLD<br>SILVER<br>Men E<br>GOLD                                                                               | Adam Lockley<br>Mark Flello<br>Brown Belt & Below<br>Russell Kite                                                                                                                                                                     | Wolverhampton<br>Samurai<br><b>Under 81kg</b><br>Tsu Mo Kie                                                                                                  | GOLD<br>SILVER<br>BRONZE<br>BRONZE<br>Men E<br>GOLD                                                              | Jason Brown<br>Sam Bravo<br>Allan Roberts<br>Harry Evans<br>Brown Belt & Below<br>Gary Gregory                                                                                                                                                                                              | Midsomer Norton<br>Samurai<br>Dowty<br>Brecon Judo Academy<br><b>Under 90kg</b><br>Plymouth                                                                                                    |
| GOLD<br>SILVER<br>Men E<br>GOLD<br>SILVER                                                                     | Adam Lockley<br>Mark Flello<br>Brown Belt & Below<br>Russell Kite<br>James Hucker                                                                                                                                                     | Wolverhampton<br>Samurai<br><b>Under 81kg</b><br>Tsu Mo Kie<br>Midsomer Norton                                                                               | GOLD<br>SILVER<br>BRONZE<br>BRONZE<br>Men E<br>GOLD<br>SILVER                                                    | Jason Brown<br>Sam Bravo<br>Allan Roberts<br>Harry Evans<br>Brown Belt & Below<br>Gary Gregory<br>Darren Bennett                                                                                                                                                                            | Midsomer Norton<br>Samurai<br>Dowty<br>Brecon Judo Academy<br><b>Under 90kg</b><br>Plymouth<br>Bath                                                                                            |
| GOLD<br>SILVER<br>Men E<br>GOLD<br>SILVER<br>BRONZE                                                           | Adam Lockley<br>Mark Flello<br>Brown Belt & Below<br>Russell Kite<br>James Hucker<br>James Walker                                                                                                                                     | Wolverhampton<br>Samurai<br><b>Under 81kg</b><br>Tsu Mo Kie<br>Midsomer Norton<br>Samurai                                                                    | GOLD<br>SILVER<br>BRONZE<br>BRONZE<br>Men E<br>GOLD<br>SILVER<br>BRONZE                                          | Jason Brown<br>Sam Bravo<br>Allan Roberts<br>Harry Evans<br>Brown Belt & Below<br>Gary Gregory<br>Darren Bennett<br>Darryl Hambridge                                                                                                                                                        | Midsomer Norton<br>Samurai<br>Dowty<br>Brecon Judo Academy<br><b>Under 90kg</b><br>Plymouth<br>Bath<br>Dudley                                                                                  |
| GOLD<br>SILVER<br>Men E<br>GOLD<br>SILVER                                                                     | Adam Lockley<br>Mark Flello<br>Brown Belt & Below<br>Russell Kite<br>James Hucker                                                                                                                                                     | Wolverhampton<br>Samurai<br><b>Under 81kg</b><br>Tsu Mo Kie<br>Midsomer Norton                                                                               | GOLD<br>SILVER<br>BRONZE<br>BRONZE<br>Men E<br>GOLD<br>SILVER                                                    | Jason Brown<br>Sam Bravo<br>Allan Roberts<br>Harry Evans<br>Brown Belt & Below<br>Gary Gregory<br>Darren Bennett                                                                                                                                                                            | Midsomer Norton<br>Samurai<br>Dowty<br>Brecon Judo Academy<br><b>Under 90kg</b><br>Plymouth<br>Bath                                                                                            |
| GOLD<br>SILVER<br>Men E<br>GOLD<br>SILVER<br>BRONZE<br>BRONZE                                                 | Adam Lockley<br>Mark Flello<br>Brown Belt & Below<br>Russell Kite<br>James Hucker<br>James Walker                                                                                                                                     | Wolverhampton<br>Samurai<br><b>Under 81kg</b><br>Tsu Mo Kie<br>Midsomer Norton<br>Samurai<br>Samurai                                                         | GOLD<br>SILVER<br>BRONZE<br>BRONZE<br>Men E<br>GOLD<br>SILVER<br>BRONZE                                          | Jason Brown<br>Sam Bravo<br>Allan Roberts<br>Harry Evans<br>Brown Belt & Below<br>Gary Gregory<br>Darren Bennett<br>Darryl Hambridge                                                                                                                                                        | Midsomer Norton<br>Samurai<br>Dowty<br>Brecon Judo Academy<br><b>Under 90kg</b><br>Plymouth<br>Bath<br>Dudley<br>Samurai                                                                       |
| GOLD<br>SILVER<br>GOLD<br>SILVER<br>BRONZE<br>BRONZE<br>BRONZE                                                | Adam Lockley<br>Mark Flello<br>Brown Belt & Below<br>Russell Kite<br>James Hucker<br>James Walker<br>Stefan Newbury<br>Brown Belt & Below<br>Pete Castell                                                                             | Wolverhampton<br>Samurai<br><b>Under 81kg</b><br>Tsu Mo Kie<br>Midsomer Norton<br>Samurai<br>Samurai<br><b>v Over 90kg</b><br>AJ Judo                        | GOLD<br>SILVER<br>BRONZE<br>BRONZE<br>Men E<br>GOLD<br>SILVER<br>BRONZE                                          | Jason Brown<br>Sam Bravo<br>Allan Roberts<br>Harry Evans<br>Brown Belt & Below<br>Gary Gregory<br>Darren Bennett<br>Darryl Hambridge<br>Andy Gallacher<br>Men 1 Kyu LW C<br>Russell Kite                                                                                                    | Midsomer Norton<br>Samurai<br>Dowty<br>Brecon Judo Academy<br><b>Under 90kg</b><br>Plymouth<br>Bath<br>Dudley<br>Samurai                                                                       |
| GOLD<br>SILVER<br>GOLD<br>SILVER<br>BRONZE<br>BRONZE<br>BRONZE<br>Men I<br>GOLD<br>SILVER                     | Adam Lockley<br>Mark Flello<br>Brown Belt & Below<br>Russell Kite<br>James Hucker<br>James Walker<br>Stefan Newbury<br>Brown Belt & Below<br>Pete Castell<br>Mark Todd                                                                | Wolverhampton<br>Samurai<br><b>Under 81kg</b><br>Tsu Mo Kie<br>Midsomer Norton<br>Samurai<br>Samurai                                                         | GOLD<br>SILVER<br>BRONZE<br>BRONZE<br>GOLD<br>SILVER<br>BRONZE<br>BRONZE<br>GOLD<br>SILVER                       | Jason Brown<br>Sam Bravo<br>Allan Roberts<br>Harry Evans<br>Brown Belt & Below<br>Gary Gregory<br>Darren Bennett<br>Darryl Hambridge<br>Andy Gallacher<br>Men 1 Kyu LW C<br>Russell Kite<br>Jason Brown                                                                                     | Midsomer Norton<br>Samurai<br>Dowty<br>Brecon Judo Academy<br><b>V Under 90kg</b><br>Plymouth<br>Bath<br>Dudley<br>Samurai                                                                     |
| GOLD<br>SILVER<br>GOLD<br>SILVER<br>BRONZE<br>BRONZE<br>Men I<br>GOLD<br>SILVER<br>BRONZE                     | Adam Lockley<br>Mark Flello<br>Brown Belt & Below<br>Russell Kite<br>James Hucker<br>James Walker<br>Stefan Newbury<br>Brown Belt & Below<br>Pete Castell<br>Mark Todd<br>Tony Smith                                                  | Wolverhampton<br>Samurai<br>Under 81kg<br>Tsu Mo Kie<br>Midsomer Norton<br>Samurai<br>Samurai<br>v Over 90kg<br>AJ Judo<br>Patchway<br>Dorchester            | GOLD<br>SILVER<br>BRONZE<br>BRONZE<br>GOLD<br>SILVER<br>BRONZE<br>BRONZE<br>GOLD<br>SILVER<br>BRONZE             | Jason Brown<br>Sam Bravo<br>Allan Roberts<br>Harry Evans<br>Brown Belt & Below<br>Gary Gregory<br>Darren Bennett<br>Darryl Hambridge<br>Andy Gallacher<br>Men 1 Kyu LW C<br>Russell Kite<br>Jason Brown<br>Andy Gallacher                                                                   | Midsomer Norton<br>Samurai<br>Dowty<br>Brecon Judo Academy<br><b>Under 90kg</b><br>Plymouth<br>Bath<br>Dudley<br>Samurai                                                                       |
| GOLD<br>SILVER<br>GOLD<br>SILVER<br>BRONZE<br>BRONZE<br>BRONZE<br>Men I<br>GOLD<br>SILVER                     | Adam Lockley<br>Mark Flello<br>Brown Belt & Below<br>Russell Kite<br>James Hucker<br>James Walker<br>Stefan Newbury<br>Brown Belt & Below<br>Pete Castell<br>Mark Todd                                                                | Wolverhampton<br>Samurai<br>Under 81kg<br>Tsu Mo Kie<br>Midsomer Norton<br>Samurai<br>Samurai<br>or Over 90kg<br>AJ Judo<br>Patchway                         | GOLD<br>SILVER<br>BRONZE<br>BRONZE<br>GOLD<br>SILVER<br>BRONZE<br>BRONZE<br>GOLD<br>SILVER                       | Jason Brown<br>Sam Bravo<br>Allan Roberts<br>Harry Evans<br>Brown Belt & Below<br>Gary Gregory<br>Darren Bennett<br>Darryl Hambridge<br>Andy Gallacher<br>Men 1 Kyu LW C<br>Russell Kite<br>Jason Brown                                                                                     | Midsomer Norton<br>Samurai<br>Dowty<br>Brecon Judo Academy<br><b>V Under 90kg</b><br>Plymouth<br>Bath<br>Dudley<br>Samurai                                                                     |
| GOLD<br>SILVER<br>GOLD<br>SILVER<br>BRONZE<br>BRONZE<br>Men I<br>GOLD<br>SILVER<br>BRONZE                     | Adam Lockley<br>Mark Flello<br>Brown Belt & Below<br>Russell Kite<br>James Hucker<br>James Walker<br>Stefan Newbury<br>Brown Belt & Below<br>Pete Castell<br>Mark Todd<br>Tony Smith                                                  | Wolverhampton<br>Samurai<br>Under 81kg<br>Tsu Mo Kie<br>Midsomer Norton<br>Samurai<br>Samurai<br>v Over 90kg<br>AJ Judo<br>Patchway<br>Dorchester<br>Samurai | GOLD<br>SILVER<br>BRONZE<br>BRONZE<br>GOLD<br>SILVER<br>BRONZE<br>BRONZE<br>GOLD<br>SILVER<br>BRONZE             | Jason Brown<br>Sam Bravo<br>Allan Roberts<br>Harry Evans<br>Brown Belt & Below<br>Gary Gregory<br>Darren Bennett<br>Darryl Hambridge<br>Andy Gallacher<br>Men 1 Kyu LW C<br>Russell Kite<br>Jason Brown<br>Andy Gallacher                                                                   | Midsomer Norton<br>Samurai<br>Dowty<br>Brecon Judo Academy<br><b>Under 90kg</b><br>Plymouth<br>Bath<br>Dudley<br>Samurai<br><b>Open</b><br>Tsu Mo Kie<br>Midsomer Norton<br>Samurai<br>Samurai |
| GOLD<br>SILVER<br>GOLD<br>SILVER<br>BRONZE<br>BRONZE<br>Men I<br>GOLD<br>SILVER<br>BRONZE                     | Adam Lockley<br>Mark Flello<br>Brown Belt & Below<br>Russell Kite<br>James Hucker<br>James Walker<br>Stefan Newbury<br>Brown Belt & Below<br>Pete Castell<br>Mark Todd<br>Tony Smith<br>Mark Flello                                   | Wolverhampton<br>Samurai<br>Under 81kg<br>Tsu Mo Kie<br>Midsomer Norton<br>Samurai<br>Samurai<br>v Over 90kg<br>AJ Judo<br>Patchway<br>Dorchester<br>Samurai | GOLD<br>SILVER<br>BRONZE<br>BRONZE<br>GOLD<br>SILVER<br>BRONZE<br>BRONZE<br>GOLD<br>SILVER<br>BRONZE             | Jason Brown<br>Sam Bravo<br>Allan Roberts<br>Harry Evans<br>Brown Belt & Below<br>Gary Gregory<br>Darren Bennett<br>Darryl Hambridge<br>Andy Gallacher<br>Men 1 Kyu LW C<br>Russell Kite<br>Jason Brown<br>Andy Gallacher<br>Stefan Newbury                                                 | Midsomer Norton<br>Samurai<br>Dowty<br>Brecon Judo Academy<br><b>Under 90kg</b><br>Plymouth<br>Bath<br>Dudley<br>Samurai<br><b>Open</b><br>Tsu Mo Kie<br>Midsomer Norton<br>Samurai<br>Samurai |
| GOLD<br>SILVER<br>GOLD<br>SILVER<br>BRONZE<br>BRONZE<br>Men<br>GOLD<br>SILVER<br>BRONZE<br>BRONZE<br>BRONZE   | Adam Lockley<br>Mark Flello<br>Brown Belt & Below<br>Russell Kite<br>James Hucker<br>James Walker<br>Stefan Newbury<br>Brown Belt & Below<br>Pete Castell<br>Mark Todd<br>Tony Smith<br>Mark Flello<br>Men 1 Kyu HW O                 | Wolverhampton<br>Samurai<br>Under 81kg<br>Tsu Mo Kie<br>Midsomer Norton<br>Samurai<br>Samurai<br>v Over 90kg<br>AJ Judo<br>Patchway<br>Dorchester<br>Samurai | GOLD<br>SILVER<br>BRONZE<br>BRONZE<br>GOLD<br>SILVER<br>BRONZE<br>BRONZE<br>BRONZE<br>BRONZE<br>BRONZE<br>BRONZE | Jason Brown<br>Sam Bravo<br>Allan Roberts<br>Harry Evans<br>Brown Belt & Below<br>Gary Gregory<br>Darren Bennett<br>Darryl Hambridge<br>Andy Gallacher<br>Men 1 Kyu LW C<br>Russell Kite<br>Jason Brown<br>Andy Gallacher<br>Stefan Newbury<br>Women Oper<br>Abigail Clayton<br>Sam Hemming | Midsomer Norton<br>Samurai<br>Dowty<br>Brecon Judo Academy<br><b>Under 90kg</b><br>Plymouth<br>Bath<br>Dudley<br>Samurai<br><b>Open</b><br>Tsu Mo Kie<br>Midsomer Norton<br>Samurai<br>Samurai |
| GOLD<br>SILVER<br>GOLD<br>SILVER<br>BRONZE<br>BRONZE<br>Men I<br>GOLD<br>SILVER<br>BRONZE<br>BRONZE<br>BRONZE | Adam Lockley<br>Mark Flello<br>Brown Belt & Below<br>Russell Kite<br>James Hucker<br>James Walker<br>Stefan Newbury<br>Brown Belt & Below<br>Pete Castell<br>Mark Todd<br>Tony Smith<br>Mark Flello<br>Men 1 Kyu HW O<br>Gary Gregory | Wolverhampton<br>Samurai<br>Under 81kg<br>Tsu Mo Kie<br>Midsomer Norton<br>Samurai<br>Samurai<br>v Over 90kg<br>AJ Judo<br>Patchway<br>Dorchester<br>Samurai | GOLD<br>SILVER<br>BRONZE<br>BRONZE<br>GOLD<br>SILVER<br>BRONZE<br>BRONZE<br>BRONZE<br>BRONZE<br>BRONZE           | Jason Brown<br>Sam Bravo<br>Allan Roberts<br>Harry Evans<br>Brown Belt & Below<br>Gary Gregory<br>Darren Bennett<br>Darryl Hambridge<br>Andy Gallacher<br>Men 1 Kyu LW C<br>Russell Kite<br>Jason Brown<br>Andy Gallacher<br>Stefan Newbury<br>Women Open<br>Abigail Clayton                | Midsomer Norton<br>Samurai<br>Dowty<br>Brecon Judo Academy<br><b>Under 90kg</b><br>Plymouth<br>Bath<br>Dudley<br>Samurai<br><b>Open</b><br>Tsu Mo Kie<br>Midsomer Norton<br>Samurai<br>Samurai |