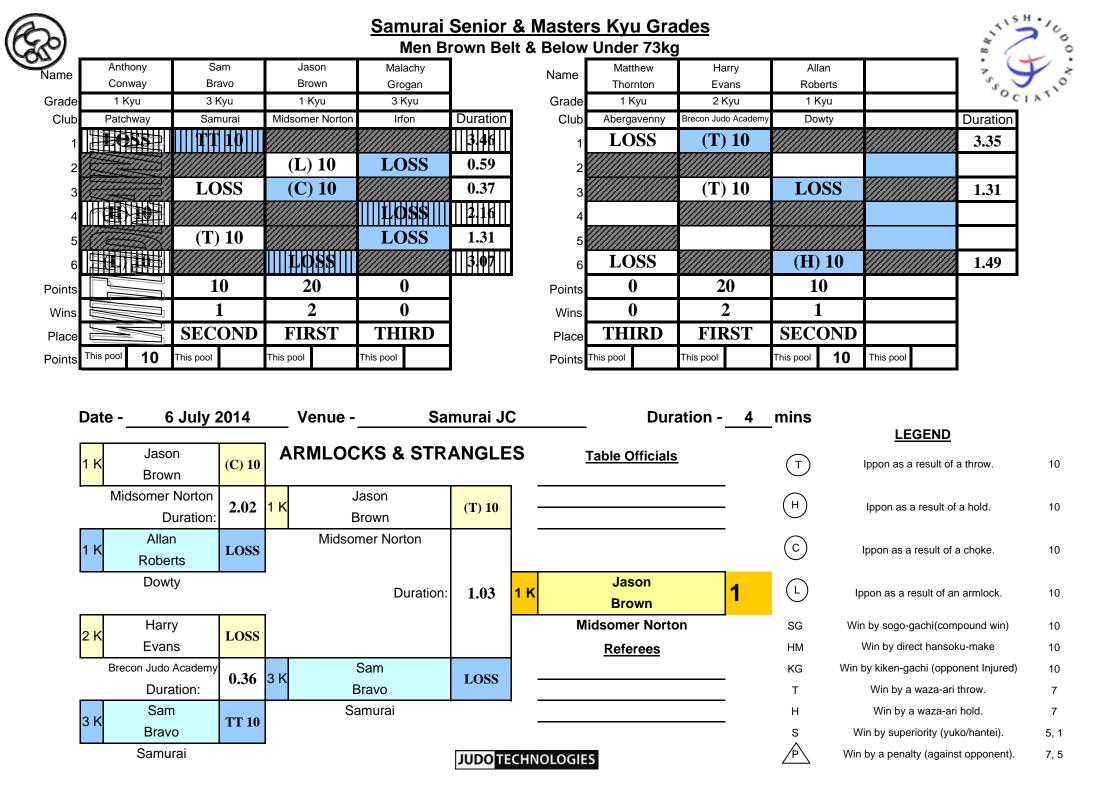

Samurai Senior & Masters Kyu Grades at

Samurai JC

on 6 July 2014

| Masters N                                                                                                     | len Green Belt & Be                                                                                                                                                                                                                   | elow Under 73kg                                                                                                                                              | Masters N                                                                                                        | len Green Belt & B                                                                                                                                                                                                                                                                          | elow Under 81kg                                                                                                                                                                                |
|---------------------------------------------------------------------------------------------------------------|---------------------------------------------------------------------------------------------------------------------------------------------------------------------------------------------------------------------------------------|--------------------------------------------------------------------------------------------------------------------------------------------------------------|------------------------------------------------------------------------------------------------------------------|---------------------------------------------------------------------------------------------------------------------------------------------------------------------------------------------------------------------------------------------------------------------------------------------|------------------------------------------------------------------------------------------------------------------------------------------------------------------------------------------------|
| GOLD                                                                                                          | Richard Abbot                                                                                                                                                                                                                         | 2As                                                                                                                                                          | GOLD                                                                                                             | James Walker                                                                                                                                                                                                                                                                                | Samurai                                                                                                                                                                                        |
| SILVER                                                                                                        | Hamish Parkinson                                                                                                                                                                                                                      | Brecon Judo Academy                                                                                                                                          | SILVER                                                                                                           | Jamie O'Brien                                                                                                                                                                                                                                                                               | Bishop Stortford                                                                                                                                                                               |
| BRONZE                                                                                                        | Jason Hemming                                                                                                                                                                                                                         | ASM                                                                                                                                                          | BRONZE                                                                                                           | Mark Allen                                                                                                                                                                                                                                                                                  | Samurai                                                                                                                                                                                        |
| BRONZE                                                                                                        | Steven Johns                                                                                                                                                                                                                          | Long Eaton Judo Club                                                                                                                                         | BRONZE                                                                                                           | Alan Wainwright                                                                                                                                                                                                                                                                             | Hereford                                                                                                                                                                                       |
| Masters N                                                                                                     | len Green Belt & Be                                                                                                                                                                                                                   | elow Under 90kg                                                                                                                                              | Masters I                                                                                                        | Men Green Belt & B                                                                                                                                                                                                                                                                          | elow Over 90kg                                                                                                                                                                                 |
| GOLD                                                                                                          | Glenn Willetts                                                                                                                                                                                                                        | 2As                                                                                                                                                          | GOLD                                                                                                             | Vinny Moore                                                                                                                                                                                                                                                                                 | Nuneaton                                                                                                                                                                                       |
| SILVER                                                                                                        | Oaklyn Kingsley                                                                                                                                                                                                                       | Long Eaton                                                                                                                                                   | SILVER                                                                                                           | Terry McNeill                                                                                                                                                                                                                                                                               | Middlesbrough                                                                                                                                                                                  |
|                                                                                                               |                                                                                                                                                                                                                                       |                                                                                                                                                              | BRONZE                                                                                                           | Mark Widdowson                                                                                                                                                                                                                                                                              | Bredakwai                                                                                                                                                                                      |
|                                                                                                               |                                                                                                                                                                                                                                       |                                                                                                                                                              | BRONZE                                                                                                           | Martin Ackery                                                                                                                                                                                                                                                                               | ASM Judo                                                                                                                                                                                       |
| Women                                                                                                         | Brown Belt & Belo                                                                                                                                                                                                                     | w Under 70kg                                                                                                                                                 | Men O                                                                                                            | orange Belt & Belov                                                                                                                                                                                                                                                                         | v Under 66kg                                                                                                                                                                                   |
| GOLD                                                                                                          | Holly Newton                                                                                                                                                                                                                          | Vale                                                                                                                                                         | GOLD                                                                                                             | Mark Gillard                                                                                                                                                                                                                                                                                | Phoenix                                                                                                                                                                                        |
| SILVER                                                                                                        | Anwen Grinter                                                                                                                                                                                                                         | EGH                                                                                                                                                          | SILVER                                                                                                           | Jordan Lothian                                                                                                                                                                                                                                                                              | Phoenix                                                                                                                                                                                        |
| BRONZE                                                                                                        | Amelia Dunn                                                                                                                                                                                                                           | -                                                                                                                                                            |                                                                                                                  |                                                                                                                                                                                                                                                                                             |                                                                                                                                                                                                |
| BRONZE                                                                                                        | Daisy Faulkner                                                                                                                                                                                                                        | ls-Sho-Ni                                                                                                                                                    |                                                                                                                  |                                                                                                                                                                                                                                                                                             |                                                                                                                                                                                                |
| Men O                                                                                                         | range Belt & Below                                                                                                                                                                                                                    | / Under 73kg                                                                                                                                                 | Men O                                                                                                            | orange Belt & Belov                                                                                                                                                                                                                                                                         | v Under 81kg                                                                                                                                                                                   |
| GOLD                                                                                                          | Lewis Mills                                                                                                                                                                                                                           | Samurai                                                                                                                                                      | GOLD                                                                                                             | Maximilian Duelli                                                                                                                                                                                                                                                                           | Hereford                                                                                                                                                                                       |
| SILVER                                                                                                        | Mathieu James                                                                                                                                                                                                                         | Samurai                                                                                                                                                      | SILVER                                                                                                           | Mark Allen                                                                                                                                                                                                                                                                                  | Samurai                                                                                                                                                                                        |
|                                                                                                               |                                                                                                                                                                                                                                       |                                                                                                                                                              |                                                                                                                  |                                                                                                                                                                                                                                                                                             |                                                                                                                                                                                                |
| <b>Men</b><br>GOLD<br>SILVER                                                                                  | <b>Green Belt &amp; Below</b><br>Adam Lockley<br>Mark Flello                                                                                                                                                                          | <b>/ Over 90kg</b><br>Wolverhampton<br>Samurai                                                                                                               | Men E<br>GOLD<br>SILVER<br>BRONZE<br>BRONZE                                                                      | <b>Brown Belt &amp; Below</b><br>Jason Brown<br>Sam Bravo<br>Allan Roberts<br>Harry Evans                                                                                                                                                                                                   | <b>Y Under 73kg</b><br>Midsomer Norton<br>Samurai<br>Dowty<br>Brecon Judo Academy                                                                                                              |
| GOLD<br>SILVER                                                                                                | Adam Lockley                                                                                                                                                                                                                          | Wolverhampton<br>Samurai                                                                                                                                     | GOLD<br>SILVER<br>BRONZE<br>BRONZE                                                                               | Jason Brown<br>Sam Bravo<br>Allan Roberts                                                                                                                                                                                                                                                   | Midsomer Norton<br>Samurai<br>Dowty<br>Brecon Judo Academy                                                                                                                                     |
| GOLD<br>SILVER<br>Men E<br>GOLD                                                                               | Adam Lockley<br>Mark Flello<br>Brown Belt & Below<br>Russell Kite                                                                                                                                                                     | Wolverhampton<br>Samurai<br><b>Under 81kg</b><br>Tsu Mo Kie                                                                                                  | GOLD<br>SILVER<br>BRONZE<br>BRONZE<br>Men E<br>GOLD                                                              | Jason Brown<br>Sam Bravo<br>Allan Roberts<br>Harry Evans<br>Brown Belt & Below<br>Gary Gregory                                                                                                                                                                                              | Midsomer Norton<br>Samurai<br>Dowty<br>Brecon Judo Academy<br><b>Under 90kg</b><br>Plymouth                                                                                                    |
| GOLD<br>SILVER<br>Men E<br>GOLD<br>SILVER                                                                     | Adam Lockley<br>Mark Flello<br>Brown Belt & Below<br>Russell Kite<br>James Hucker                                                                                                                                                     | Wolverhampton<br>Samurai<br><b>Under 81kg</b><br>Tsu Mo Kie<br>Midsomer Norton                                                                               | GOLD<br>SILVER<br>BRONZE<br>BRONZE<br>Men E<br>GOLD<br>SILVER                                                    | Jason Brown<br>Sam Bravo<br>Allan Roberts<br>Harry Evans<br>Brown Belt & Below<br>Gary Gregory<br>Darren Bennett                                                                                                                                                                            | Midsomer Norton<br>Samurai<br>Dowty<br>Brecon Judo Academy<br><b>Under 90kg</b><br>Plymouth<br>Bath                                                                                            |
| GOLD<br>SILVER<br>Men E<br>GOLD<br>SILVER<br>BRONZE                                                           | Adam Lockley<br>Mark Flello<br>Brown Belt & Below<br>Russell Kite<br>James Hucker<br>James Walker                                                                                                                                     | Wolverhampton<br>Samurai<br><b>Under 81kg</b><br>Tsu Mo Kie<br>Midsomer Norton<br>Samurai                                                                    | GOLD<br>SILVER<br>BRONZE<br>BRONZE<br>Men E<br>GOLD<br>SILVER<br>BRONZE                                          | Jason Brown<br>Sam Bravo<br>Allan Roberts<br>Harry Evans<br>Brown Belt & Below<br>Gary Gregory<br>Darren Bennett<br>Darryl Hambridge                                                                                                                                                        | Midsomer Norton<br>Samurai<br>Dowty<br>Brecon Judo Academy<br><b>Under 90kg</b><br>Plymouth<br>Bath<br>Dudley                                                                                  |
| GOLD<br>SILVER<br>Men E<br>GOLD<br>SILVER                                                                     | Adam Lockley<br>Mark Flello<br>Brown Belt & Below<br>Russell Kite<br>James Hucker                                                                                                                                                     | Wolverhampton<br>Samurai<br><b>Under 81kg</b><br>Tsu Mo Kie<br>Midsomer Norton                                                                               | GOLD<br>SILVER<br>BRONZE<br>BRONZE<br>Men E<br>GOLD<br>SILVER                                                    | Jason Brown<br>Sam Bravo<br>Allan Roberts<br>Harry Evans<br>Brown Belt & Below<br>Gary Gregory<br>Darren Bennett                                                                                                                                                                            | Midsomer Norton<br>Samurai<br>Dowty<br>Brecon Judo Academy<br><b>Under 90kg</b><br>Plymouth<br>Bath                                                                                            |
| GOLD<br>SILVER<br>Men E<br>GOLD<br>SILVER<br>BRONZE<br>BRONZE                                                 | Adam Lockley<br>Mark Flello<br>Brown Belt & Below<br>Russell Kite<br>James Hucker<br>James Walker                                                                                                                                     | Wolverhampton<br>Samurai<br><b>Under 81kg</b><br>Tsu Mo Kie<br>Midsomer Norton<br>Samurai<br>Samurai                                                         | GOLD<br>SILVER<br>BRONZE<br>BRONZE<br>Men E<br>GOLD<br>SILVER<br>BRONZE                                          | Jason Brown<br>Sam Bravo<br>Allan Roberts<br>Harry Evans<br>Brown Belt & Below<br>Gary Gregory<br>Darren Bennett<br>Darryl Hambridge                                                                                                                                                        | Midsomer Norton<br>Samurai<br>Dowty<br>Brecon Judo Academy<br><b>Under 90kg</b><br>Plymouth<br>Bath<br>Dudley<br>Samurai                                                                       |
| GOLD<br>SILVER<br>GOLD<br>SILVER<br>BRONZE<br>BRONZE<br>BRONZE                                                | Adam Lockley<br>Mark Flello<br>Brown Belt & Below<br>Russell Kite<br>James Hucker<br>James Walker<br>Stefan Newbury<br>Brown Belt & Below<br>Pete Castell                                                                             | Wolverhampton<br>Samurai<br><b>Under 81kg</b><br>Tsu Mo Kie<br>Midsomer Norton<br>Samurai<br>Samurai<br><b>v Over 90kg</b><br>AJ Judo                        | GOLD<br>SILVER<br>BRONZE<br>BRONZE<br>Men E<br>GOLD<br>SILVER<br>BRONZE                                          | Jason Brown<br>Sam Bravo<br>Allan Roberts<br>Harry Evans<br>Brown Belt & Below<br>Gary Gregory<br>Darren Bennett<br>Darryl Hambridge<br>Andy Gallacher<br>Men 1 Kyu LW C<br>Russell Kite                                                                                                    | Midsomer Norton<br>Samurai<br>Dowty<br>Brecon Judo Academy<br><b>Under 90kg</b><br>Plymouth<br>Bath<br>Dudley<br>Samurai                                                                       |
| GOLD<br>SILVER<br>GOLD<br>SILVER<br>BRONZE<br>BRONZE<br>BRONZE<br>Men I<br>GOLD<br>SILVER                     | Adam Lockley<br>Mark Flello<br>Brown Belt & Below<br>Russell Kite<br>James Hucker<br>James Walker<br>Stefan Newbury<br>Brown Belt & Below<br>Pete Castell<br>Mark Todd                                                                | Wolverhampton<br>Samurai<br><b>Under 81kg</b><br>Tsu Mo Kie<br>Midsomer Norton<br>Samurai<br>Samurai                                                         | GOLD<br>SILVER<br>BRONZE<br>BRONZE<br>GOLD<br>SILVER<br>BRONZE<br>BRONZE<br>GOLD<br>SILVER                       | Jason Brown<br>Sam Bravo<br>Allan Roberts<br>Harry Evans<br>Brown Belt & Below<br>Gary Gregory<br>Darren Bennett<br>Darryl Hambridge<br>Andy Gallacher<br>Men 1 Kyu LW C<br>Russell Kite<br>Jason Brown                                                                                     | Midsomer Norton<br>Samurai<br>Dowty<br>Brecon Judo Academy<br><b>V Under 90kg</b><br>Plymouth<br>Bath<br>Dudley<br>Samurai                                                                     |
| GOLD<br>SILVER<br>GOLD<br>SILVER<br>BRONZE<br>BRONZE<br>Men I<br>GOLD<br>SILVER<br>BRONZE                     | Adam Lockley<br>Mark Flello<br>Brown Belt & Below<br>Russell Kite<br>James Hucker<br>James Walker<br>Stefan Newbury<br>Brown Belt & Below<br>Pete Castell<br>Mark Todd<br>Tony Smith                                                  | Wolverhampton<br>Samurai<br>Under 81kg<br>Tsu Mo Kie<br>Midsomer Norton<br>Samurai<br>Samurai<br>v Over 90kg<br>AJ Judo<br>Patchway<br>Dorchester            | GOLD<br>SILVER<br>BRONZE<br>BRONZE<br>GOLD<br>SILVER<br>BRONZE<br>BRONZE<br>GOLD<br>SILVER<br>BRONZE             | Jason Brown<br>Sam Bravo<br>Allan Roberts<br>Harry Evans<br>Brown Belt & Below<br>Gary Gregory<br>Darren Bennett<br>Darryl Hambridge<br>Andy Gallacher<br>Men 1 Kyu LW C<br>Russell Kite<br>Jason Brown<br>Andy Gallacher                                                                   | Midsomer Norton<br>Samurai<br>Dowty<br>Brecon Judo Academy<br><b>Under 90kg</b><br>Plymouth<br>Bath<br>Dudley<br>Samurai                                                                       |
| GOLD<br>SILVER<br>GOLD<br>SILVER<br>BRONZE<br>BRONZE<br>BRONZE<br>Men I<br>GOLD<br>SILVER                     | Adam Lockley<br>Mark Flello<br>Brown Belt & Below<br>Russell Kite<br>James Hucker<br>James Walker<br>Stefan Newbury<br>Brown Belt & Below<br>Pete Castell<br>Mark Todd                                                                | Wolverhampton<br>Samurai<br>Under 81kg<br>Tsu Mo Kie<br>Midsomer Norton<br>Samurai<br>Samurai<br>or Over 90kg<br>AJ Judo<br>Patchway                         | GOLD<br>SILVER<br>BRONZE<br>BRONZE<br>GOLD<br>SILVER<br>BRONZE<br>BRONZE<br>GOLD<br>SILVER                       | Jason Brown<br>Sam Bravo<br>Allan Roberts<br>Harry Evans<br>Brown Belt & Below<br>Gary Gregory<br>Darren Bennett<br>Darryl Hambridge<br>Andy Gallacher<br>Men 1 Kyu LW C<br>Russell Kite<br>Jason Brown                                                                                     | Midsomer Norton<br>Samurai<br>Dowty<br>Brecon Judo Academy<br><b>V Under 90kg</b><br>Plymouth<br>Bath<br>Dudley<br>Samurai                                                                     |
| GOLD<br>SILVER<br>GOLD<br>SILVER<br>BRONZE<br>BRONZE<br>Men I<br>GOLD<br>SILVER<br>BRONZE                     | Adam Lockley<br>Mark Flello<br>Brown Belt & Below<br>Russell Kite<br>James Hucker<br>James Walker<br>Stefan Newbury<br>Brown Belt & Below<br>Pete Castell<br>Mark Todd<br>Tony Smith                                                  | Wolverhampton<br>Samurai<br>Under 81kg<br>Tsu Mo Kie<br>Midsomer Norton<br>Samurai<br>Samurai<br>v Over 90kg<br>AJ Judo<br>Patchway<br>Dorchester<br>Samurai | GOLD<br>SILVER<br>BRONZE<br>BRONZE<br>GOLD<br>SILVER<br>BRONZE<br>BRONZE<br>GOLD<br>SILVER<br>BRONZE             | Jason Brown<br>Sam Bravo<br>Allan Roberts<br>Harry Evans<br>Brown Belt & Below<br>Gary Gregory<br>Darren Bennett<br>Darryl Hambridge<br>Andy Gallacher<br>Men 1 Kyu LW C<br>Russell Kite<br>Jason Brown<br>Andy Gallacher                                                                   | Midsomer Norton<br>Samurai<br>Dowty<br>Brecon Judo Academy<br><b>Under 90kg</b><br>Plymouth<br>Bath<br>Dudley<br>Samurai<br><b>Open</b><br>Tsu Mo Kie<br>Midsomer Norton<br>Samurai<br>Samurai |
| GOLD<br>SILVER<br>GOLD<br>SILVER<br>BRONZE<br>BRONZE<br>Men I<br>GOLD<br>SILVER<br>BRONZE                     | Adam Lockley<br>Mark Flello<br>Brown Belt & Below<br>Russell Kite<br>James Hucker<br>James Walker<br>Stefan Newbury<br>Brown Belt & Below<br>Pete Castell<br>Mark Todd<br>Tony Smith<br>Mark Flello                                   | Wolverhampton<br>Samurai<br>Under 81kg<br>Tsu Mo Kie<br>Midsomer Norton<br>Samurai<br>Samurai<br>v Over 90kg<br>AJ Judo<br>Patchway<br>Dorchester<br>Samurai | GOLD<br>SILVER<br>BRONZE<br>BRONZE<br>GOLD<br>SILVER<br>BRONZE<br>BRONZE<br>GOLD<br>SILVER<br>BRONZE             | Jason Brown<br>Sam Bravo<br>Allan Roberts<br>Harry Evans<br>Brown Belt & Below<br>Gary Gregory<br>Darren Bennett<br>Darryl Hambridge<br>Andy Gallacher<br>Men 1 Kyu LW C<br>Russell Kite<br>Jason Brown<br>Andy Gallacher<br>Stefan Newbury                                                 | Midsomer Norton<br>Samurai<br>Dowty<br>Brecon Judo Academy<br><b>Under 90kg</b><br>Plymouth<br>Bath<br>Dudley<br>Samurai<br><b>Open</b><br>Tsu Mo Kie<br>Midsomer Norton<br>Samurai<br>Samurai |
| GOLD<br>SILVER<br>GOLD<br>SILVER<br>BRONZE<br>BRONZE<br>Men<br>GOLD<br>SILVER<br>BRONZE<br>BRONZE<br>BRONZE   | Adam Lockley<br>Mark Flello<br>Brown Belt & Below<br>Russell Kite<br>James Hucker<br>James Walker<br>Stefan Newbury<br>Brown Belt & Below<br>Pete Castell<br>Mark Todd<br>Tony Smith<br>Mark Flello<br>Men 1 Kyu HW O                 | Wolverhampton<br>Samurai<br>Under 81kg<br>Tsu Mo Kie<br>Midsomer Norton<br>Samurai<br>Samurai<br>v Over 90kg<br>AJ Judo<br>Patchway<br>Dorchester<br>Samurai | GOLD<br>SILVER<br>BRONZE<br>BRONZE<br>GOLD<br>SILVER<br>BRONZE<br>BRONZE<br>BRONZE<br>BRONZE<br>BRONZE<br>BRONZE | Jason Brown<br>Sam Bravo<br>Allan Roberts<br>Harry Evans<br>Brown Belt & Below<br>Gary Gregory<br>Darren Bennett<br>Darryl Hambridge<br>Andy Gallacher<br>Men 1 Kyu LW C<br>Russell Kite<br>Jason Brown<br>Andy Gallacher<br>Stefan Newbury<br>Women Oper<br>Abigail Clayton<br>Sam Hemming | Midsomer Norton<br>Samurai<br>Dowty<br>Brecon Judo Academy<br><b>Under 90kg</b><br>Plymouth<br>Bath<br>Dudley<br>Samurai<br><b>Open</b><br>Tsu Mo Kie<br>Midsomer Norton<br>Samurai<br>Samurai |
| GOLD<br>SILVER<br>GOLD<br>SILVER<br>BRONZE<br>BRONZE<br>Men I<br>GOLD<br>SILVER<br>BRONZE<br>BRONZE<br>BRONZE | Adam Lockley<br>Mark Flello<br>Brown Belt & Below<br>Russell Kite<br>James Hucker<br>James Walker<br>Stefan Newbury<br>Brown Belt & Below<br>Pete Castell<br>Mark Todd<br>Tony Smith<br>Mark Flello<br>Men 1 Kyu HW O<br>Gary Gregory | Wolverhampton<br>Samurai<br>Under 81kg<br>Tsu Mo Kie<br>Midsomer Norton<br>Samurai<br>Samurai<br>v Over 90kg<br>AJ Judo<br>Patchway<br>Dorchester<br>Samurai | GOLD<br>SILVER<br>BRONZE<br>BRONZE<br>GOLD<br>SILVER<br>BRONZE<br>BRONZE<br>BRONZE<br>BRONZE<br>BRONZE           | Jason Brown<br>Sam Bravo<br>Allan Roberts<br>Harry Evans<br>Brown Belt & Below<br>Gary Gregory<br>Darren Bennett<br>Darryl Hambridge<br>Andy Gallacher<br>Men 1 Kyu LW C<br>Russell Kite<br>Jason Brown<br>Andy Gallacher<br>Stefan Newbury<br>Women Open<br>Abigail Clayton                | Midsomer Norton<br>Samurai<br>Dowty<br>Brecon Judo Academy<br><b>Under 90kg</b><br>Plymouth<br>Bath<br>Dudley<br>Samurai<br><b>Open</b><br>Tsu Mo Kie<br>Midsomer Norton<br>Samurai<br>Samurai |