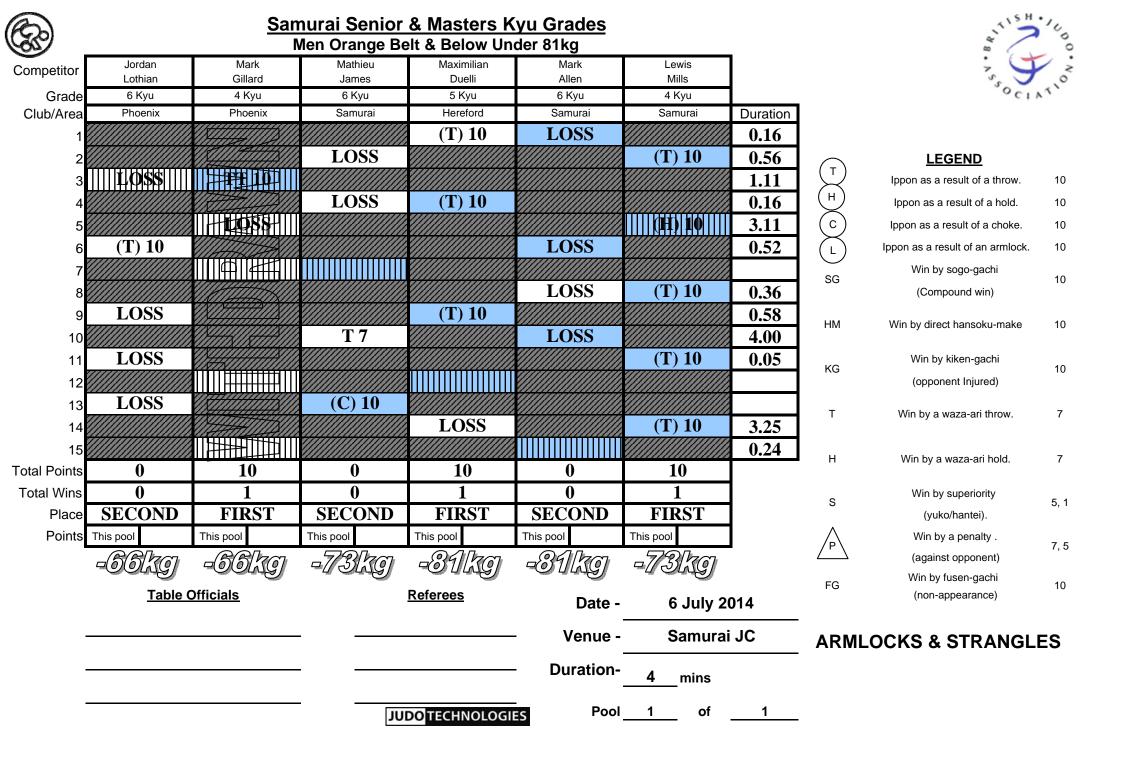

Samurai Senior & Masters Kyu Grades at

Samurai JC

on 6 July 2014

| Masters N                                                                                                     | len Green Belt & Be                                                                                                                                                                                                                   | elow Under 73kg                                                                                                                                              | Masters N                                                                                                        | len Green Belt & B                                                                                                                                                                                                                                                                          | elow Under 81kg                                                                                                                                                                                |
|---------------------------------------------------------------------------------------------------------------|---------------------------------------------------------------------------------------------------------------------------------------------------------------------------------------------------------------------------------------|--------------------------------------------------------------------------------------------------------------------------------------------------------------|------------------------------------------------------------------------------------------------------------------|---------------------------------------------------------------------------------------------------------------------------------------------------------------------------------------------------------------------------------------------------------------------------------------------|------------------------------------------------------------------------------------------------------------------------------------------------------------------------------------------------|
| GOLD                                                                                                          | Richard Abbot                                                                                                                                                                                                                         | 2As                                                                                                                                                          | GOLD                                                                                                             | James Walker                                                                                                                                                                                                                                                                                | Samurai                                                                                                                                                                                        |
| SILVER                                                                                                        | Hamish Parkinson                                                                                                                                                                                                                      | Brecon Judo Academy                                                                                                                                          | SILVER                                                                                                           | Jamie O'Brien                                                                                                                                                                                                                                                                               | Bishop Stortford                                                                                                                                                                               |
| BRONZE                                                                                                        | Jason Hemming                                                                                                                                                                                                                         | ASM                                                                                                                                                          | BRONZE                                                                                                           | Mark Allen                                                                                                                                                                                                                                                                                  | Samurai                                                                                                                                                                                        |
| BRONZE                                                                                                        | Steven Johns                                                                                                                                                                                                                          | Long Eaton Judo Club                                                                                                                                         | BRONZE                                                                                                           | Alan Wainwright                                                                                                                                                                                                                                                                             | Hereford                                                                                                                                                                                       |
| Masters N                                                                                                     | len Green Belt & Be                                                                                                                                                                                                                   | elow Under 90kg                                                                                                                                              | Masters I                                                                                                        | Men Green Belt & B                                                                                                                                                                                                                                                                          | elow Over 90kg                                                                                                                                                                                 |
| GOLD                                                                                                          | Glenn Willetts                                                                                                                                                                                                                        | 2As                                                                                                                                                          | GOLD                                                                                                             | Vinny Moore                                                                                                                                                                                                                                                                                 | Nuneaton                                                                                                                                                                                       |
| SILVER                                                                                                        | Oaklyn Kingsley                                                                                                                                                                                                                       | Long Eaton                                                                                                                                                   | SILVER                                                                                                           | Terry McNeill                                                                                                                                                                                                                                                                               | Middlesbrough                                                                                                                                                                                  |
|                                                                                                               |                                                                                                                                                                                                                                       |                                                                                                                                                              | BRONZE                                                                                                           | Mark Widdowson                                                                                                                                                                                                                                                                              | Bredakwai                                                                                                                                                                                      |
|                                                                                                               |                                                                                                                                                                                                                                       |                                                                                                                                                              | BRONZE                                                                                                           | Martin Ackery                                                                                                                                                                                                                                                                               | ASM Judo                                                                                                                                                                                       |
| Women                                                                                                         | Brown Belt & Belo                                                                                                                                                                                                                     | w Under 70kg                                                                                                                                                 | Men O                                                                                                            | orange Belt & Belov                                                                                                                                                                                                                                                                         | v Under 66kg                                                                                                                                                                                   |
| GOLD                                                                                                          | Holly Newton                                                                                                                                                                                                                          | Vale                                                                                                                                                         | GOLD                                                                                                             | Mark Gillard                                                                                                                                                                                                                                                                                | Phoenix                                                                                                                                                                                        |
| SILVER                                                                                                        | Anwen Grinter                                                                                                                                                                                                                         | EGH                                                                                                                                                          | SILVER                                                                                                           | Jordan Lothian                                                                                                                                                                                                                                                                              | Phoenix                                                                                                                                                                                        |
| BRONZE                                                                                                        | Amelia Dunn                                                                                                                                                                                                                           | -                                                                                                                                                            |                                                                                                                  |                                                                                                                                                                                                                                                                                             |                                                                                                                                                                                                |
| BRONZE                                                                                                        | Daisy Faulkner                                                                                                                                                                                                                        | ls-Sho-Ni                                                                                                                                                    |                                                                                                                  |                                                                                                                                                                                                                                                                                             |                                                                                                                                                                                                |
| Men O                                                                                                         | range Belt & Below                                                                                                                                                                                                                    | / Under 73kg                                                                                                                                                 | Men O                                                                                                            | orange Belt & Belov                                                                                                                                                                                                                                                                         | v Under 81kg                                                                                                                                                                                   |
| GOLD                                                                                                          | Lewis Mills                                                                                                                                                                                                                           | Samurai                                                                                                                                                      | GOLD                                                                                                             | Maximilian Duelli                                                                                                                                                                                                                                                                           | Hereford                                                                                                                                                                                       |
| SILVER                                                                                                        | Mathieu James                                                                                                                                                                                                                         | Samurai                                                                                                                                                      | SILVER                                                                                                           | Mark Allen                                                                                                                                                                                                                                                                                  | Samurai                                                                                                                                                                                        |
|                                                                                                               |                                                                                                                                                                                                                                       |                                                                                                                                                              |                                                                                                                  |                                                                                                                                                                                                                                                                                             |                                                                                                                                                                                                |
| <b>Men</b><br>GOLD<br>SILVER                                                                                  | <b>Green Belt &amp; Below</b><br>Adam Lockley<br>Mark Flello                                                                                                                                                                          | <b>/ Over 90kg</b><br>Wolverhampton<br>Samurai                                                                                                               | Men E<br>GOLD<br>SILVER<br>BRONZE<br>BRONZE                                                                      | <b>Brown Belt &amp; Below</b><br>Jason Brown<br>Sam Bravo<br>Allan Roberts<br>Harry Evans                                                                                                                                                                                                   | <b>Y Under 73kg</b><br>Midsomer Norton<br>Samurai<br>Dowty<br>Brecon Judo Academy                                                                                                              |
| GOLD<br>SILVER                                                                                                | Adam Lockley                                                                                                                                                                                                                          | Wolverhampton<br>Samurai                                                                                                                                     | GOLD<br>SILVER<br>BRONZE<br>BRONZE                                                                               | Jason Brown<br>Sam Bravo<br>Allan Roberts                                                                                                                                                                                                                                                   | Midsomer Norton<br>Samurai<br>Dowty<br>Brecon Judo Academy                                                                                                                                     |
| GOLD<br>SILVER<br>Men E<br>GOLD                                                                               | Adam Lockley<br>Mark Flello<br>Brown Belt & Below<br>Russell Kite                                                                                                                                                                     | Wolverhampton<br>Samurai<br><b>Under 81kg</b><br>Tsu Mo Kie                                                                                                  | GOLD<br>SILVER<br>BRONZE<br>BRONZE<br>Men E<br>GOLD                                                              | Jason Brown<br>Sam Bravo<br>Allan Roberts<br>Harry Evans<br>Brown Belt & Below<br>Gary Gregory                                                                                                                                                                                              | Midsomer Norton<br>Samurai<br>Dowty<br>Brecon Judo Academy<br><b>Under 90kg</b><br>Plymouth                                                                                                    |
| GOLD<br>SILVER<br>Men E<br>GOLD<br>SILVER                                                                     | Adam Lockley<br>Mark Flello<br>Brown Belt & Below<br>Russell Kite<br>James Hucker                                                                                                                                                     | Wolverhampton<br>Samurai<br><b>Under 81kg</b><br>Tsu Mo Kie<br>Midsomer Norton                                                                               | GOLD<br>SILVER<br>BRONZE<br>BRONZE<br>Men E<br>GOLD<br>SILVER                                                    | Jason Brown<br>Sam Bravo<br>Allan Roberts<br>Harry Evans<br>Brown Belt & Below<br>Gary Gregory<br>Darren Bennett                                                                                                                                                                            | Midsomer Norton<br>Samurai<br>Dowty<br>Brecon Judo Academy<br><b>Under 90kg</b><br>Plymouth<br>Bath                                                                                            |
| GOLD<br>SILVER<br>Men E<br>GOLD<br>SILVER<br>BRONZE                                                           | Adam Lockley<br>Mark Flello<br>Brown Belt & Below<br>Russell Kite<br>James Hucker<br>James Walker                                                                                                                                     | Wolverhampton<br>Samurai<br><b>Under 81kg</b><br>Tsu Mo Kie<br>Midsomer Norton<br>Samurai                                                                    | GOLD<br>SILVER<br>BRONZE<br>BRONZE<br>Men E<br>GOLD<br>SILVER<br>BRONZE                                          | Jason Brown<br>Sam Bravo<br>Allan Roberts<br>Harry Evans<br>Brown Belt & Below<br>Gary Gregory<br>Darren Bennett<br>Darryl Hambridge                                                                                                                                                        | Midsomer Norton<br>Samurai<br>Dowty<br>Brecon Judo Academy<br><b>Under 90kg</b><br>Plymouth<br>Bath<br>Dudley                                                                                  |
| GOLD<br>SILVER<br>Men E<br>GOLD<br>SILVER                                                                     | Adam Lockley<br>Mark Flello<br>Brown Belt & Below<br>Russell Kite<br>James Hucker                                                                                                                                                     | Wolverhampton<br>Samurai<br><b>Under 81kg</b><br>Tsu Mo Kie<br>Midsomer Norton                                                                               | GOLD<br>SILVER<br>BRONZE<br>BRONZE<br>Men E<br>GOLD<br>SILVER                                                    | Jason Brown<br>Sam Bravo<br>Allan Roberts<br>Harry Evans<br>Brown Belt & Below<br>Gary Gregory<br>Darren Bennett                                                                                                                                                                            | Midsomer Norton<br>Samurai<br>Dowty<br>Brecon Judo Academy<br><b>Under 90kg</b><br>Plymouth<br>Bath                                                                                            |
| GOLD<br>SILVER<br>Men E<br>GOLD<br>SILVER<br>BRONZE<br>BRONZE                                                 | Adam Lockley<br>Mark Flello<br>Brown Belt & Below<br>Russell Kite<br>James Hucker<br>James Walker                                                                                                                                     | Wolverhampton<br>Samurai<br><b>Under 81kg</b><br>Tsu Mo Kie<br>Midsomer Norton<br>Samurai<br>Samurai                                                         | GOLD<br>SILVER<br>BRONZE<br>BRONZE<br>Men E<br>GOLD<br>SILVER<br>BRONZE                                          | Jason Brown<br>Sam Bravo<br>Allan Roberts<br>Harry Evans<br>Brown Belt & Below<br>Gary Gregory<br>Darren Bennett<br>Darryl Hambridge                                                                                                                                                        | Midsomer Norton<br>Samurai<br>Dowty<br>Brecon Judo Academy<br><b>Under 90kg</b><br>Plymouth<br>Bath<br>Dudley<br>Samurai                                                                       |
| GOLD<br>SILVER<br>GOLD<br>SILVER<br>BRONZE<br>BRONZE<br>BRONZE                                                | Adam Lockley<br>Mark Flello<br>Brown Belt & Below<br>Russell Kite<br>James Hucker<br>James Walker<br>Stefan Newbury<br>Brown Belt & Below<br>Pete Castell                                                                             | Wolverhampton<br>Samurai<br><b>Under 81kg</b><br>Tsu Mo Kie<br>Midsomer Norton<br>Samurai<br>Samurai<br><b>v Over 90kg</b><br>AJ Judo                        | GOLD<br>SILVER<br>BRONZE<br>BRONZE<br>Men E<br>GOLD<br>SILVER<br>BRONZE                                          | Jason Brown<br>Sam Bravo<br>Allan Roberts<br>Harry Evans<br>Brown Belt & Below<br>Gary Gregory<br>Darren Bennett<br>Darryl Hambridge<br>Andy Gallacher<br>Men 1 Kyu LW C<br>Russell Kite                                                                                                    | Midsomer Norton<br>Samurai<br>Dowty<br>Brecon Judo Academy<br><b>Under 90kg</b><br>Plymouth<br>Bath<br>Dudley<br>Samurai                                                                       |
| GOLD<br>SILVER<br>GOLD<br>SILVER<br>BRONZE<br>BRONZE<br>BRONZE<br>Men I<br>GOLD<br>SILVER                     | Adam Lockley<br>Mark Flello<br>Brown Belt & Below<br>Russell Kite<br>James Hucker<br>James Walker<br>Stefan Newbury<br>Brown Belt & Below<br>Pete Castell<br>Mark Todd                                                                | Wolverhampton<br>Samurai<br><b>Under 81kg</b><br>Tsu Mo Kie<br>Midsomer Norton<br>Samurai<br>Samurai                                                         | GOLD<br>SILVER<br>BRONZE<br>BRONZE<br>GOLD<br>SILVER<br>BRONZE<br>BRONZE<br>GOLD<br>SILVER                       | Jason Brown<br>Sam Bravo<br>Allan Roberts<br>Harry Evans<br>Brown Belt & Below<br>Gary Gregory<br>Darren Bennett<br>Darryl Hambridge<br>Andy Gallacher<br>Men 1 Kyu LW C<br>Russell Kite<br>Jason Brown                                                                                     | Midsomer Norton<br>Samurai<br>Dowty<br>Brecon Judo Academy<br><b>V Under 90kg</b><br>Plymouth<br>Bath<br>Dudley<br>Samurai                                                                     |
| GOLD<br>SILVER<br>GOLD<br>SILVER<br>BRONZE<br>BRONZE<br>Men I<br>GOLD<br>SILVER<br>BRONZE                     | Adam Lockley<br>Mark Flello<br>Brown Belt & Below<br>Russell Kite<br>James Hucker<br>James Walker<br>Stefan Newbury<br>Brown Belt & Below<br>Pete Castell<br>Mark Todd<br>Tony Smith                                                  | Wolverhampton<br>Samurai<br>Under 81kg<br>Tsu Mo Kie<br>Midsomer Norton<br>Samurai<br>Samurai<br>v Over 90kg<br>AJ Judo<br>Patchway<br>Dorchester            | GOLD<br>SILVER<br>BRONZE<br>BRONZE<br>GOLD<br>SILVER<br>BRONZE<br>BRONZE<br>GOLD<br>SILVER<br>BRONZE             | Jason Brown<br>Sam Bravo<br>Allan Roberts<br>Harry Evans<br>Brown Belt & Below<br>Gary Gregory<br>Darren Bennett<br>Darryl Hambridge<br>Andy Gallacher<br>Men 1 Kyu LW C<br>Russell Kite<br>Jason Brown<br>Andy Gallacher                                                                   | Midsomer Norton<br>Samurai<br>Dowty<br>Brecon Judo Academy<br><b>Under 90kg</b><br>Plymouth<br>Bath<br>Dudley<br>Samurai                                                                       |
| GOLD<br>SILVER<br>GOLD<br>SILVER<br>BRONZE<br>BRONZE<br>BRONZE<br>Men I<br>GOLD<br>SILVER                     | Adam Lockley<br>Mark Flello<br>Brown Belt & Below<br>Russell Kite<br>James Hucker<br>James Walker<br>Stefan Newbury<br>Brown Belt & Below<br>Pete Castell<br>Mark Todd                                                                | Wolverhampton<br>Samurai<br>Under 81kg<br>Tsu Mo Kie<br>Midsomer Norton<br>Samurai<br>Samurai<br>or Over 90kg<br>AJ Judo<br>Patchway                         | GOLD<br>SILVER<br>BRONZE<br>BRONZE<br>GOLD<br>SILVER<br>BRONZE<br>BRONZE<br>GOLD<br>SILVER                       | Jason Brown<br>Sam Bravo<br>Allan Roberts<br>Harry Evans<br>Brown Belt & Below<br>Gary Gregory<br>Darren Bennett<br>Darryl Hambridge<br>Andy Gallacher<br>Men 1 Kyu LW C<br>Russell Kite<br>Jason Brown                                                                                     | Midsomer Norton<br>Samurai<br>Dowty<br>Brecon Judo Academy<br><b>V Under 90kg</b><br>Plymouth<br>Bath<br>Dudley<br>Samurai                                                                     |
| GOLD<br>SILVER<br>GOLD<br>SILVER<br>BRONZE<br>BRONZE<br>Men I<br>GOLD<br>SILVER<br>BRONZE                     | Adam Lockley<br>Mark Flello<br>Brown Belt & Below<br>Russell Kite<br>James Hucker<br>James Walker<br>Stefan Newbury<br>Brown Belt & Below<br>Pete Castell<br>Mark Todd<br>Tony Smith                                                  | Wolverhampton<br>Samurai<br>Under 81kg<br>Tsu Mo Kie<br>Midsomer Norton<br>Samurai<br>Samurai<br>v Over 90kg<br>AJ Judo<br>Patchway<br>Dorchester<br>Samurai | GOLD<br>SILVER<br>BRONZE<br>BRONZE<br>GOLD<br>SILVER<br>BRONZE<br>BRONZE<br>GOLD<br>SILVER<br>BRONZE             | Jason Brown<br>Sam Bravo<br>Allan Roberts<br>Harry Evans<br>Brown Belt & Below<br>Gary Gregory<br>Darren Bennett<br>Darryl Hambridge<br>Andy Gallacher<br>Men 1 Kyu LW C<br>Russell Kite<br>Jason Brown<br>Andy Gallacher                                                                   | Midsomer Norton<br>Samurai<br>Dowty<br>Brecon Judo Academy<br><b>Under 90kg</b><br>Plymouth<br>Bath<br>Dudley<br>Samurai<br><b>Open</b><br>Tsu Mo Kie<br>Midsomer Norton<br>Samurai<br>Samurai |
| GOLD<br>SILVER<br>GOLD<br>SILVER<br>BRONZE<br>BRONZE<br>Men I<br>GOLD<br>SILVER<br>BRONZE                     | Adam Lockley<br>Mark Flello<br>Brown Belt & Below<br>Russell Kite<br>James Hucker<br>James Walker<br>Stefan Newbury<br>Brown Belt & Below<br>Pete Castell<br>Mark Todd<br>Tony Smith<br>Mark Flello                                   | Wolverhampton<br>Samurai<br>Under 81kg<br>Tsu Mo Kie<br>Midsomer Norton<br>Samurai<br>Samurai<br>v Over 90kg<br>AJ Judo<br>Patchway<br>Dorchester<br>Samurai | GOLD<br>SILVER<br>BRONZE<br>BRONZE<br>GOLD<br>SILVER<br>BRONZE<br>BRONZE<br>GOLD<br>SILVER<br>BRONZE             | Jason Brown<br>Sam Bravo<br>Allan Roberts<br>Harry Evans<br>Brown Belt & Below<br>Gary Gregory<br>Darren Bennett<br>Darryl Hambridge<br>Andy Gallacher<br>Men 1 Kyu LW C<br>Russell Kite<br>Jason Brown<br>Andy Gallacher<br>Stefan Newbury                                                 | Midsomer Norton<br>Samurai<br>Dowty<br>Brecon Judo Academy<br><b>Under 90kg</b><br>Plymouth<br>Bath<br>Dudley<br>Samurai<br><b>Open</b><br>Tsu Mo Kie<br>Midsomer Norton<br>Samurai<br>Samurai |
| GOLD<br>SILVER<br>GOLD<br>SILVER<br>BRONZE<br>BRONZE<br>Men<br>GOLD<br>SILVER<br>BRONZE<br>BRONZE<br>BRONZE   | Adam Lockley<br>Mark Flello<br>Brown Belt & Below<br>Russell Kite<br>James Hucker<br>James Walker<br>Stefan Newbury<br>Brown Belt & Below<br>Pete Castell<br>Mark Todd<br>Tony Smith<br>Mark Flello<br>Men 1 Kyu HW O                 | Wolverhampton<br>Samurai<br>Under 81kg<br>Tsu Mo Kie<br>Midsomer Norton<br>Samurai<br>Samurai<br>v Over 90kg<br>AJ Judo<br>Patchway<br>Dorchester<br>Samurai | GOLD<br>SILVER<br>BRONZE<br>BRONZE<br>GOLD<br>SILVER<br>BRONZE<br>BRONZE<br>BRONZE<br>BRONZE<br>BRONZE<br>BRONZE | Jason Brown<br>Sam Bravo<br>Allan Roberts<br>Harry Evans<br>Brown Belt & Below<br>Gary Gregory<br>Darren Bennett<br>Darryl Hambridge<br>Andy Gallacher<br>Men 1 Kyu LW C<br>Russell Kite<br>Jason Brown<br>Andy Gallacher<br>Stefan Newbury<br>Women Oper<br>Abigail Clayton<br>Sam Hemming | Midsomer Norton<br>Samurai<br>Dowty<br>Brecon Judo Academy<br><b>Under 90kg</b><br>Plymouth<br>Bath<br>Dudley<br>Samurai<br><b>Open</b><br>Tsu Mo Kie<br>Midsomer Norton<br>Samurai<br>Samurai |
| GOLD<br>SILVER<br>GOLD<br>SILVER<br>BRONZE<br>BRONZE<br>Men I<br>GOLD<br>SILVER<br>BRONZE<br>BRONZE<br>BRONZE | Adam Lockley<br>Mark Flello<br>Brown Belt & Below<br>Russell Kite<br>James Hucker<br>James Walker<br>Stefan Newbury<br>Brown Belt & Below<br>Pete Castell<br>Mark Todd<br>Tony Smith<br>Mark Flello<br>Men 1 Kyu HW O<br>Gary Gregory | Wolverhampton<br>Samurai<br>Under 81kg<br>Tsu Mo Kie<br>Midsomer Norton<br>Samurai<br>Samurai<br>v Over 90kg<br>AJ Judo<br>Patchway<br>Dorchester<br>Samurai | GOLD<br>SILVER<br>BRONZE<br>BRONZE<br>GOLD<br>SILVER<br>BRONZE<br>BRONZE<br>BRONZE<br>BRONZE<br>BRONZE           | Jason Brown<br>Sam Bravo<br>Allan Roberts<br>Harry Evans<br>Brown Belt & Below<br>Gary Gregory<br>Darren Bennett<br>Darryl Hambridge<br>Andy Gallacher<br>Men 1 Kyu LW C<br>Russell Kite<br>Jason Brown<br>Andy Gallacher<br>Stefan Newbury<br>Women Open<br>Abigail Clayton                | Midsomer Norton<br>Samurai<br>Dowty<br>Brecon Judo Academy<br><b>Under 90kg</b><br>Plymouth<br>Bath<br>Dudley<br>Samurai<br><b>Open</b><br>Tsu Mo Kie<br>Midsomer Norton<br>Samurai<br>Samurai |