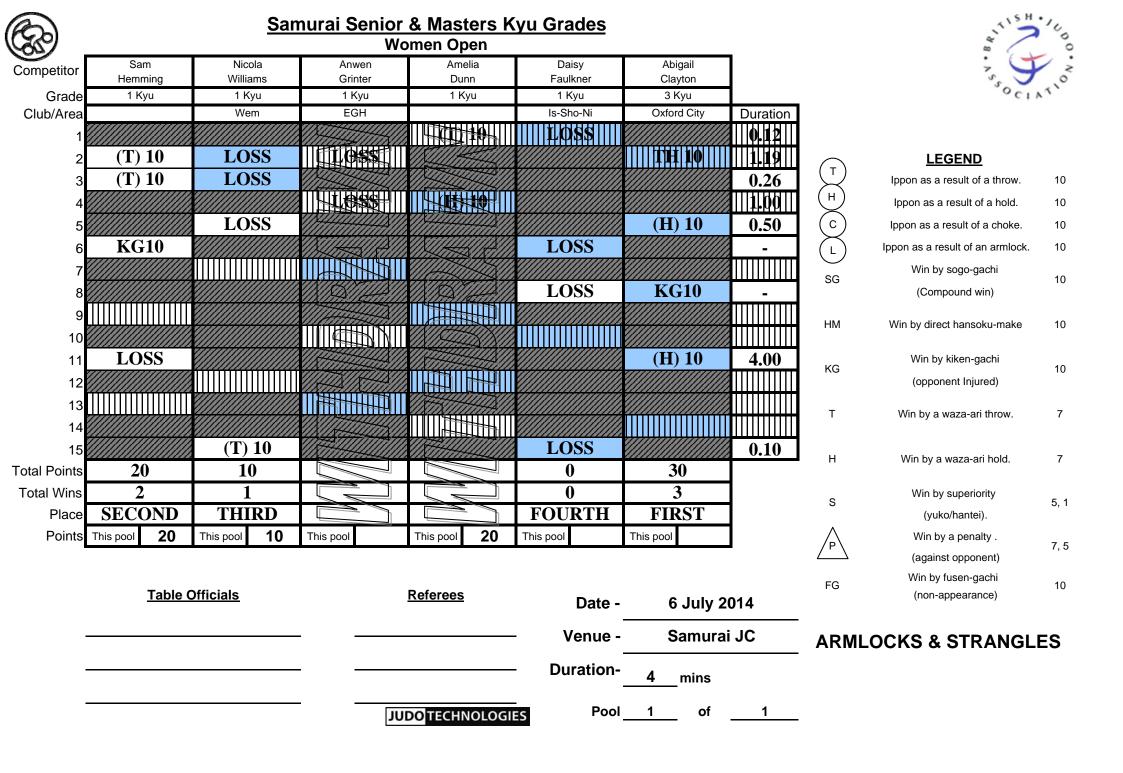

Samurai Senior & Masters Kyu Grades at

Samurai JC

on 6 July 2014

| Masters N                                                                                                     | len Green Belt & Be                                                                                                                                                                                                                   | elow Under 73kg                                                                                                                                              | Masters N                                                                                                        | len Green Belt & B                                                                                                                                                                                                                                                                          | elow Under 81kg                                                                                                                                                                                |
|---------------------------------------------------------------------------------------------------------------|---------------------------------------------------------------------------------------------------------------------------------------------------------------------------------------------------------------------------------------|--------------------------------------------------------------------------------------------------------------------------------------------------------------|------------------------------------------------------------------------------------------------------------------|---------------------------------------------------------------------------------------------------------------------------------------------------------------------------------------------------------------------------------------------------------------------------------------------|------------------------------------------------------------------------------------------------------------------------------------------------------------------------------------------------|
| GOLD                                                                                                          | Richard Abbot                                                                                                                                                                                                                         | 2As                                                                                                                                                          | GOLD                                                                                                             | James Walker                                                                                                                                                                                                                                                                                | Samurai                                                                                                                                                                                        |
| SILVER                                                                                                        | Hamish Parkinson                                                                                                                                                                                                                      | Brecon Judo Academy                                                                                                                                          | SILVER                                                                                                           | Jamie O'Brien                                                                                                                                                                                                                                                                               | Bishop Stortford                                                                                                                                                                               |
| BRONZE                                                                                                        | Jason Hemming                                                                                                                                                                                                                         | ASM                                                                                                                                                          | BRONZE                                                                                                           | Mark Allen                                                                                                                                                                                                                                                                                  | Samurai                                                                                                                                                                                        |
| BRONZE                                                                                                        | Steven Johns                                                                                                                                                                                                                          | Long Eaton Judo Club                                                                                                                                         | BRONZE                                                                                                           | Alan Wainwright                                                                                                                                                                                                                                                                             | Hereford                                                                                                                                                                                       |
| Masters N                                                                                                     | len Green Belt & Be                                                                                                                                                                                                                   | elow Under 90kg                                                                                                                                              | Masters I                                                                                                        | Men Green Belt & B                                                                                                                                                                                                                                                                          | elow Over 90kg                                                                                                                                                                                 |
| GOLD                                                                                                          | Glenn Willetts                                                                                                                                                                                                                        | 2As                                                                                                                                                          | GOLD                                                                                                             | Vinny Moore                                                                                                                                                                                                                                                                                 | Nuneaton                                                                                                                                                                                       |
| SILVER                                                                                                        | Oaklyn Kingsley                                                                                                                                                                                                                       | Long Eaton                                                                                                                                                   | SILVER                                                                                                           | Terry McNeill                                                                                                                                                                                                                                                                               | Middlesbrough                                                                                                                                                                                  |
|                                                                                                               |                                                                                                                                                                                                                                       |                                                                                                                                                              | BRONZE                                                                                                           | Mark Widdowson                                                                                                                                                                                                                                                                              | Bredakwai                                                                                                                                                                                      |
|                                                                                                               |                                                                                                                                                                                                                                       |                                                                                                                                                              | BRONZE                                                                                                           | Martin Ackery                                                                                                                                                                                                                                                                               | ASM Judo                                                                                                                                                                                       |
| Women                                                                                                         | Brown Belt & Belo                                                                                                                                                                                                                     | w Under 70kg                                                                                                                                                 | Men O                                                                                                            | orange Belt & Belov                                                                                                                                                                                                                                                                         | v Under 66kg                                                                                                                                                                                   |
| GOLD                                                                                                          | Holly Newton                                                                                                                                                                                                                          | Vale                                                                                                                                                         | GOLD                                                                                                             | Mark Gillard                                                                                                                                                                                                                                                                                | Phoenix                                                                                                                                                                                        |
| SILVER                                                                                                        | Anwen Grinter                                                                                                                                                                                                                         | EGH                                                                                                                                                          | SILVER                                                                                                           | Jordan Lothian                                                                                                                                                                                                                                                                              | Phoenix                                                                                                                                                                                        |
| BRONZE                                                                                                        | Amelia Dunn                                                                                                                                                                                                                           | -                                                                                                                                                            |                                                                                                                  |                                                                                                                                                                                                                                                                                             |                                                                                                                                                                                                |
| BRONZE                                                                                                        | Daisy Faulkner                                                                                                                                                                                                                        | ls-Sho-Ni                                                                                                                                                    |                                                                                                                  |                                                                                                                                                                                                                                                                                             |                                                                                                                                                                                                |
| Men O                                                                                                         | range Belt & Below                                                                                                                                                                                                                    | / Under 73kg                                                                                                                                                 | Men O                                                                                                            | orange Belt & Belov                                                                                                                                                                                                                                                                         | v Under 81kg                                                                                                                                                                                   |
| GOLD                                                                                                          | Lewis Mills                                                                                                                                                                                                                           | Samurai                                                                                                                                                      | GOLD                                                                                                             | Maximilian Duelli                                                                                                                                                                                                                                                                           | Hereford                                                                                                                                                                                       |
| SILVER                                                                                                        | Mathieu James                                                                                                                                                                                                                         | Samurai                                                                                                                                                      | SILVER                                                                                                           | Mark Allen                                                                                                                                                                                                                                                                                  | Samurai                                                                                                                                                                                        |
|                                                                                                               |                                                                                                                                                                                                                                       |                                                                                                                                                              |                                                                                                                  |                                                                                                                                                                                                                                                                                             |                                                                                                                                                                                                |
| <b>Men</b><br>GOLD<br>SILVER                                                                                  | <b>Green Belt &amp; Below</b><br>Adam Lockley<br>Mark Flello                                                                                                                                                                          | <b>/ Over 90kg</b><br>Wolverhampton<br>Samurai                                                                                                               | Men E<br>GOLD<br>SILVER<br>BRONZE<br>BRONZE                                                                      | <b>Brown Belt &amp; Below</b><br>Jason Brown<br>Sam Bravo<br>Allan Roberts<br>Harry Evans                                                                                                                                                                                                   | <b>Y Under 73kg</b><br>Midsomer Norton<br>Samurai<br>Dowty<br>Brecon Judo Academy                                                                                                              |
| GOLD<br>SILVER                                                                                                | Adam Lockley                                                                                                                                                                                                                          | Wolverhampton<br>Samurai                                                                                                                                     | GOLD<br>SILVER<br>BRONZE<br>BRONZE                                                                               | Jason Brown<br>Sam Bravo<br>Allan Roberts                                                                                                                                                                                                                                                   | Midsomer Norton<br>Samurai<br>Dowty<br>Brecon Judo Academy                                                                                                                                     |
| GOLD<br>SILVER<br>Men E<br>GOLD                                                                               | Adam Lockley<br>Mark Flello<br>Brown Belt & Below<br>Russell Kite                                                                                                                                                                     | Wolverhampton<br>Samurai<br><b>Under 81kg</b><br>Tsu Mo Kie                                                                                                  | GOLD<br>SILVER<br>BRONZE<br>BRONZE<br>Men E<br>GOLD                                                              | Jason Brown<br>Sam Bravo<br>Allan Roberts<br>Harry Evans<br>Brown Belt & Below<br>Gary Gregory                                                                                                                                                                                              | Midsomer Norton<br>Samurai<br>Dowty<br>Brecon Judo Academy<br><b>Under 90kg</b><br>Plymouth                                                                                                    |
| GOLD<br>SILVER<br>Men E<br>GOLD<br>SILVER                                                                     | Adam Lockley<br>Mark Flello<br>Brown Belt & Below<br>Russell Kite<br>James Hucker                                                                                                                                                     | Wolverhampton<br>Samurai<br><b>Under 81kg</b><br>Tsu Mo Kie<br>Midsomer Norton                                                                               | GOLD<br>SILVER<br>BRONZE<br>BRONZE<br>Men E<br>GOLD<br>SILVER                                                    | Jason Brown<br>Sam Bravo<br>Allan Roberts<br>Harry Evans<br>Brown Belt & Below<br>Gary Gregory<br>Darren Bennett                                                                                                                                                                            | Midsomer Norton<br>Samurai<br>Dowty<br>Brecon Judo Academy<br><b>Under 90kg</b><br>Plymouth<br>Bath                                                                                            |
| GOLD<br>SILVER<br>Men E<br>GOLD<br>SILVER<br>BRONZE                                                           | Adam Lockley<br>Mark Flello<br>Brown Belt & Below<br>Russell Kite<br>James Hucker<br>James Walker                                                                                                                                     | Wolverhampton<br>Samurai<br><b>Under 81kg</b><br>Tsu Mo Kie<br>Midsomer Norton<br>Samurai                                                                    | GOLD<br>SILVER<br>BRONZE<br>BRONZE<br>Men E<br>GOLD<br>SILVER<br>BRONZE                                          | Jason Brown<br>Sam Bravo<br>Allan Roberts<br>Harry Evans<br>Brown Belt & Below<br>Gary Gregory<br>Darren Bennett<br>Darryl Hambridge                                                                                                                                                        | Midsomer Norton<br>Samurai<br>Dowty<br>Brecon Judo Academy<br><b>Under 90kg</b><br>Plymouth<br>Bath<br>Dudley                                                                                  |
| GOLD<br>SILVER<br>Men E<br>GOLD<br>SILVER                                                                     | Adam Lockley<br>Mark Flello<br>Brown Belt & Below<br>Russell Kite<br>James Hucker                                                                                                                                                     | Wolverhampton<br>Samurai<br><b>Under 81kg</b><br>Tsu Mo Kie<br>Midsomer Norton                                                                               | GOLD<br>SILVER<br>BRONZE<br>BRONZE<br>Men E<br>GOLD<br>SILVER                                                    | Jason Brown<br>Sam Bravo<br>Allan Roberts<br>Harry Evans<br>Brown Belt & Below<br>Gary Gregory<br>Darren Bennett                                                                                                                                                                            | Midsomer Norton<br>Samurai<br>Dowty<br>Brecon Judo Academy<br><b>Under 90kg</b><br>Plymouth<br>Bath                                                                                            |
| GOLD<br>SILVER<br>Men E<br>GOLD<br>SILVER<br>BRONZE<br>BRONZE                                                 | Adam Lockley<br>Mark Flello<br>Brown Belt & Below<br>Russell Kite<br>James Hucker<br>James Walker                                                                                                                                     | Wolverhampton<br>Samurai<br><b>Under 81kg</b><br>Tsu Mo Kie<br>Midsomer Norton<br>Samurai<br>Samurai                                                         | GOLD<br>SILVER<br>BRONZE<br>BRONZE<br>Men E<br>GOLD<br>SILVER<br>BRONZE                                          | Jason Brown<br>Sam Bravo<br>Allan Roberts<br>Harry Evans<br>Brown Belt & Below<br>Gary Gregory<br>Darren Bennett<br>Darryl Hambridge                                                                                                                                                        | Midsomer Norton<br>Samurai<br>Dowty<br>Brecon Judo Academy<br><b>Under 90kg</b><br>Plymouth<br>Bath<br>Dudley<br>Samurai                                                                       |
| GOLD<br>SILVER<br>GOLD<br>SILVER<br>BRONZE<br>BRONZE<br>BRONZE                                                | Adam Lockley<br>Mark Flello<br>Brown Belt & Below<br>Russell Kite<br>James Hucker<br>James Walker<br>Stefan Newbury<br>Brown Belt & Below<br>Pete Castell                                                                             | Wolverhampton<br>Samurai<br><b>Under 81kg</b><br>Tsu Mo Kie<br>Midsomer Norton<br>Samurai<br>Samurai<br><b>v Over 90kg</b><br>AJ Judo                        | GOLD<br>SILVER<br>BRONZE<br>BRONZE<br>Men E<br>GOLD<br>SILVER<br>BRONZE                                          | Jason Brown<br>Sam Bravo<br>Allan Roberts<br>Harry Evans<br>Brown Belt & Below<br>Gary Gregory<br>Darren Bennett<br>Darryl Hambridge<br>Andy Gallacher<br>Men 1 Kyu LW C<br>Russell Kite                                                                                                    | Midsomer Norton<br>Samurai<br>Dowty<br>Brecon Judo Academy<br><b>Under 90kg</b><br>Plymouth<br>Bath<br>Dudley<br>Samurai                                                                       |
| GOLD<br>SILVER<br>GOLD<br>SILVER<br>BRONZE<br>BRONZE<br>BRONZE<br>Men I<br>GOLD<br>SILVER                     | Adam Lockley<br>Mark Flello<br>Brown Belt & Below<br>Russell Kite<br>James Hucker<br>James Walker<br>Stefan Newbury<br>Brown Belt & Below<br>Pete Castell<br>Mark Todd                                                                | Wolverhampton<br>Samurai<br><b>Under 81kg</b><br>Tsu Mo Kie<br>Midsomer Norton<br>Samurai<br>Samurai                                                         | GOLD<br>SILVER<br>BRONZE<br>BRONZE<br>GOLD<br>SILVER<br>BRONZE<br>BRONZE<br>GOLD<br>SILVER                       | Jason Brown<br>Sam Bravo<br>Allan Roberts<br>Harry Evans<br>Brown Belt & Below<br>Gary Gregory<br>Darren Bennett<br>Darryl Hambridge<br>Andy Gallacher<br>Men 1 Kyu LW C<br>Russell Kite<br>Jason Brown                                                                                     | Midsomer Norton<br>Samurai<br>Dowty<br>Brecon Judo Academy<br><b>V Under 90kg</b><br>Plymouth<br>Bath<br>Dudley<br>Samurai                                                                     |
| GOLD<br>SILVER<br>GOLD<br>SILVER<br>BRONZE<br>BRONZE<br>Men I<br>GOLD<br>SILVER<br>BRONZE                     | Adam Lockley<br>Mark Flello<br>Brown Belt & Below<br>Russell Kite<br>James Hucker<br>James Walker<br>Stefan Newbury<br>Brown Belt & Below<br>Pete Castell<br>Mark Todd<br>Tony Smith                                                  | Wolverhampton<br>Samurai<br>Under 81kg<br>Tsu Mo Kie<br>Midsomer Norton<br>Samurai<br>Samurai<br>v Over 90kg<br>AJ Judo<br>Patchway<br>Dorchester            | GOLD<br>SILVER<br>BRONZE<br>BRONZE<br>GOLD<br>SILVER<br>BRONZE<br>BRONZE<br>GOLD<br>SILVER<br>BRONZE             | Jason Brown<br>Sam Bravo<br>Allan Roberts<br>Harry Evans<br>Brown Belt & Below<br>Gary Gregory<br>Darren Bennett<br>Darryl Hambridge<br>Andy Gallacher<br>Men 1 Kyu LW C<br>Russell Kite<br>Jason Brown<br>Andy Gallacher                                                                   | Midsomer Norton<br>Samurai<br>Dowty<br>Brecon Judo Academy<br><b>Under 90kg</b><br>Plymouth<br>Bath<br>Dudley<br>Samurai                                                                       |
| GOLD<br>SILVER<br>GOLD<br>SILVER<br>BRONZE<br>BRONZE<br>BRONZE<br>Men I<br>GOLD<br>SILVER                     | Adam Lockley<br>Mark Flello<br>Brown Belt & Below<br>Russell Kite<br>James Hucker<br>James Walker<br>Stefan Newbury<br>Brown Belt & Below<br>Pete Castell<br>Mark Todd                                                                | Wolverhampton<br>Samurai<br>Under 81kg<br>Tsu Mo Kie<br>Midsomer Norton<br>Samurai<br>Samurai<br>or Over 90kg<br>AJ Judo<br>Patchway                         | GOLD<br>SILVER<br>BRONZE<br>BRONZE<br>GOLD<br>SILVER<br>BRONZE<br>BRONZE<br>GOLD<br>SILVER                       | Jason Brown<br>Sam Bravo<br>Allan Roberts<br>Harry Evans<br>Brown Belt & Below<br>Gary Gregory<br>Darren Bennett<br>Darryl Hambridge<br>Andy Gallacher<br>Men 1 Kyu LW C<br>Russell Kite<br>Jason Brown                                                                                     | Midsomer Norton<br>Samurai<br>Dowty<br>Brecon Judo Academy<br><b>V Under 90kg</b><br>Plymouth<br>Bath<br>Dudley<br>Samurai                                                                     |
| GOLD<br>SILVER<br>GOLD<br>SILVER<br>BRONZE<br>BRONZE<br>Men I<br>GOLD<br>SILVER<br>BRONZE                     | Adam Lockley<br>Mark Flello<br>Brown Belt & Below<br>Russell Kite<br>James Hucker<br>James Walker<br>Stefan Newbury<br>Brown Belt & Below<br>Pete Castell<br>Mark Todd<br>Tony Smith                                                  | Wolverhampton<br>Samurai<br>Under 81kg<br>Tsu Mo Kie<br>Midsomer Norton<br>Samurai<br>Samurai<br>v Over 90kg<br>AJ Judo<br>Patchway<br>Dorchester<br>Samurai | GOLD<br>SILVER<br>BRONZE<br>BRONZE<br>GOLD<br>SILVER<br>BRONZE<br>BRONZE<br>GOLD<br>SILVER<br>BRONZE             | Jason Brown<br>Sam Bravo<br>Allan Roberts<br>Harry Evans<br>Brown Belt & Below<br>Gary Gregory<br>Darren Bennett<br>Darryl Hambridge<br>Andy Gallacher<br>Men 1 Kyu LW C<br>Russell Kite<br>Jason Brown<br>Andy Gallacher                                                                   | Midsomer Norton<br>Samurai<br>Dowty<br>Brecon Judo Academy<br><b>Under 90kg</b><br>Plymouth<br>Bath<br>Dudley<br>Samurai<br><b>Open</b><br>Tsu Mo Kie<br>Midsomer Norton<br>Samurai<br>Samurai |
| GOLD<br>SILVER<br>GOLD<br>SILVER<br>BRONZE<br>BRONZE<br>Men I<br>GOLD<br>SILVER<br>BRONZE                     | Adam Lockley<br>Mark Flello<br>Brown Belt & Below<br>Russell Kite<br>James Hucker<br>James Walker<br>Stefan Newbury<br>Brown Belt & Below<br>Pete Castell<br>Mark Todd<br>Tony Smith<br>Mark Flello                                   | Wolverhampton<br>Samurai<br>Under 81kg<br>Tsu Mo Kie<br>Midsomer Norton<br>Samurai<br>Samurai<br>v Over 90kg<br>AJ Judo<br>Patchway<br>Dorchester<br>Samurai | GOLD<br>SILVER<br>BRONZE<br>BRONZE<br>GOLD<br>SILVER<br>BRONZE<br>BRONZE<br>GOLD<br>SILVER<br>BRONZE             | Jason Brown<br>Sam Bravo<br>Allan Roberts<br>Harry Evans<br>Brown Belt & Below<br>Gary Gregory<br>Darren Bennett<br>Darryl Hambridge<br>Andy Gallacher<br>Men 1 Kyu LW C<br>Russell Kite<br>Jason Brown<br>Andy Gallacher<br>Stefan Newbury                                                 | Midsomer Norton<br>Samurai<br>Dowty<br>Brecon Judo Academy<br><b>Under 90kg</b><br>Plymouth<br>Bath<br>Dudley<br>Samurai<br><b>Open</b><br>Tsu Mo Kie<br>Midsomer Norton<br>Samurai<br>Samurai |
| GOLD<br>SILVER<br>GOLD<br>SILVER<br>BRONZE<br>BRONZE<br>Men<br>GOLD<br>SILVER<br>BRONZE<br>BRONZE<br>BRONZE   | Adam Lockley<br>Mark Flello<br>Brown Belt & Below<br>Russell Kite<br>James Hucker<br>James Walker<br>Stefan Newbury<br>Brown Belt & Below<br>Pete Castell<br>Mark Todd<br>Tony Smith<br>Mark Flello<br>Men 1 Kyu HW O                 | Wolverhampton<br>Samurai<br>Under 81kg<br>Tsu Mo Kie<br>Midsomer Norton<br>Samurai<br>Samurai<br>v Over 90kg<br>AJ Judo<br>Patchway<br>Dorchester<br>Samurai | GOLD<br>SILVER<br>BRONZE<br>BRONZE<br>GOLD<br>SILVER<br>BRONZE<br>BRONZE<br>BRONZE<br>BRONZE<br>BRONZE<br>BRONZE | Jason Brown<br>Sam Bravo<br>Allan Roberts<br>Harry Evans<br>Brown Belt & Below<br>Gary Gregory<br>Darren Bennett<br>Darryl Hambridge<br>Andy Gallacher<br>Men 1 Kyu LW C<br>Russell Kite<br>Jason Brown<br>Andy Gallacher<br>Stefan Newbury<br>Women Oper<br>Abigail Clayton<br>Sam Hemming | Midsomer Norton<br>Samurai<br>Dowty<br>Brecon Judo Academy<br><b>Under 90kg</b><br>Plymouth<br>Bath<br>Dudley<br>Samurai<br><b>Open</b><br>Tsu Mo Kie<br>Midsomer Norton<br>Samurai<br>Samurai |
| GOLD<br>SILVER<br>GOLD<br>SILVER<br>BRONZE<br>BRONZE<br>Men I<br>GOLD<br>SILVER<br>BRONZE<br>BRONZE<br>BRONZE | Adam Lockley<br>Mark Flello<br>Brown Belt & Below<br>Russell Kite<br>James Hucker<br>James Walker<br>Stefan Newbury<br>Brown Belt & Below<br>Pete Castell<br>Mark Todd<br>Tony Smith<br>Mark Flello<br>Men 1 Kyu HW O<br>Gary Gregory | Wolverhampton<br>Samurai<br>Under 81kg<br>Tsu Mo Kie<br>Midsomer Norton<br>Samurai<br>Samurai<br>v Over 90kg<br>AJ Judo<br>Patchway<br>Dorchester<br>Samurai | GOLD<br>SILVER<br>BRONZE<br>BRONZE<br>GOLD<br>SILVER<br>BRONZE<br>BRONZE<br>BRONZE<br>BRONZE<br>BRONZE           | Jason Brown<br>Sam Bravo<br>Allan Roberts<br>Harry Evans<br>Brown Belt & Below<br>Gary Gregory<br>Darren Bennett<br>Darryl Hambridge<br>Andy Gallacher<br>Men 1 Kyu LW C<br>Russell Kite<br>Jason Brown<br>Andy Gallacher<br>Stefan Newbury<br>Women Open<br>Abigail Clayton                | Midsomer Norton<br>Samurai<br>Dowty<br>Brecon Judo Academy<br><b>Under 90kg</b><br>Plymouth<br>Bath<br>Dudley<br>Samurai<br><b>Open</b><br>Tsu Mo Kie<br>Midsomer Norton<br>Samurai<br>Samurai |