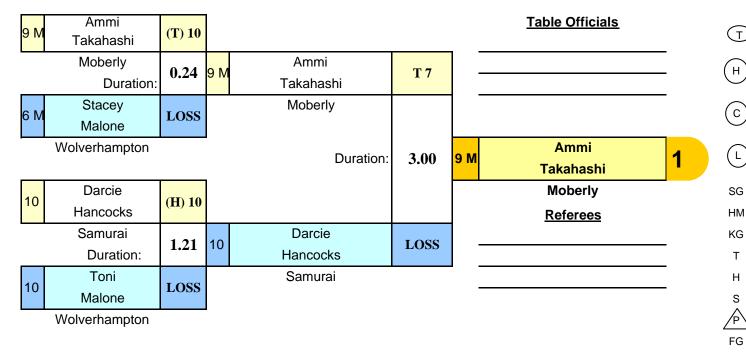

## 18 May 2013

| GOLD<br>SILVER<br>BRONZE<br>BRONZE                   | Girls Group 1 Megan Walmsley Evie Leeding Ellie McAteer Hannah Jones                                 | Ealing<br>Wolverhampton<br>Samurai<br>Wolverhampton                           | GOLD<br>SILVER<br>BRONZE<br>BRONZE<br>FIFTH<br>FIFTH | Girls Group 2  Ammi Takahashi Darcie Hancocks Stacey Malone Toni Malone Jasmine Whitmore Saffron Georgia Cranston | Moberly<br>Samurai<br>Wolverhampton<br>Wolverhampton<br>Samurai<br>Glossop |
|------------------------------------------------------|------------------------------------------------------------------------------------------------------|-------------------------------------------------------------------------------|------------------------------------------------------|-------------------------------------------------------------------------------------------------------------------|----------------------------------------------------------------------------|
| GOLD<br>SILVER<br>BRONZE<br>BRONZE<br>FIFTH<br>FIFTH | Girls Group 3 Leah Grosvenor Sofija Bojat Aoife Prosser Sian Bobrowska Jasmine Turner Cari Lewis     | Samurai<br>Ealing<br>Bishop Challoner<br>Worcester<br>Wolverhampton<br>Brecon | GOLD<br>SILVER<br>BRONZE<br>BRONZE<br>FIFTH          | Girls Group 4 Jasmine Hacker-Jones Bryony Griffiths Toni Poulsom Aaliyah Brooks Netsai Murefo                     | Maesteg<br>Samurai<br>Samurai<br>Takayuki<br>Takayuki                      |
| GOLD<br>SILVER<br>BRONZE<br>BRONZE<br>FIFTH<br>FIFTH | Girls Group 5 Becky Hobby Eleanor Arnull Sophie Pollitt Hetty Tinsdale Shannon Butler Chelsea Needle | Samurai<br>Samurai<br>Samurai<br>Samurai<br>Takayuki<br>Takayuki              | GOLD<br>SILVER<br>BRONZE<br>BRONZE<br>FIFTH          | Girls Group 6 Kira Brown Elin Lloyd Paige Wilkes Charlotte Read Lucy Deeming                                      | TNJC<br>Wolverhampton<br>Bishop Challoner<br>Samurai<br>Takayuki           |