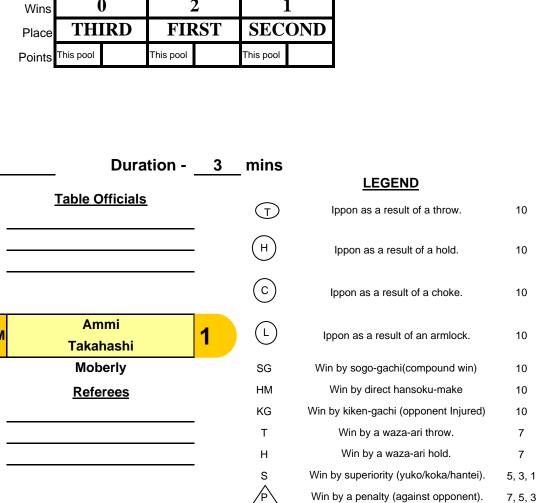

| 10             | Mon   | 6 N       | ⁄lon    |          |
| Club    | Glos      | ssop    | San            | nurai | Wolverh   | nampton | Duration |
| 1       | LC        | SS      | $(\mathbf{T})$ | 10    |           |         | 0.21     |
| 2       |           |         | <b>(T)</b>     | 10    | LC        | SS      | 0.08     |
| 3       | LC        | SS      |                |       | TH        | [ 10    | 1.10     |
| Points  |           | 0       | 2              | 0     | 1         | 0       |          |
| Wins    |           | 0       |                | 2     |           | 1       |          |
| Place   | TH        | IRD     | FIF            | RST   | SEC       | OND     |          |
| Points  | This pool |         | This pool      |       | This pool |         |          |



Win by fusen-gachi (non-appearance)

10



Samurai JC

#### **Girls Group 3**

| OII I    |           |       |            |      |            |            |               |
|----------|-----------|-------|------------|------|------------|------------|---------------|
|          | Victoria  | ah    | Le         | fija | Sof        | Jasmine    | me J          |
|          | Daniels   | venor | Gros       | jat  | Во         | Turner     |               |
|          | 7 Mon     | Mon   | 10 N       | Mon  | 10 N       | 7 Mon      | rade          |
| Duration | Lordswood | nurai | Sam        | ling | Eal        | verhampton | Club Wolv     |
| 0.35     |           |       |            | 10   | TH         | LOSS       | 1 L           |
| 0.12     | LOSS      | 10    | (T)        |      |