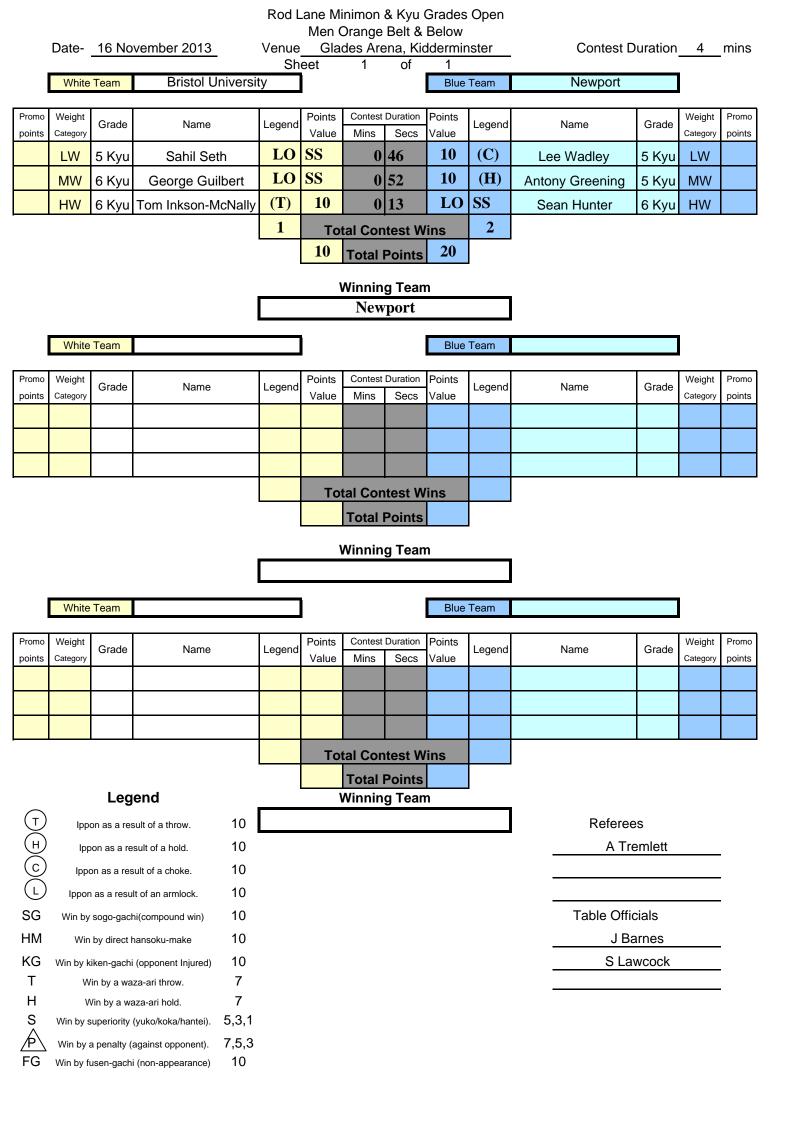

Rod Lane Minimon & Kyu Grades Open at Glades Arena, Kidderminster on 16 November 2013

#### Men Orange Belt & Below Men Brown Belt & Below GOLD Newport GOLD **Sheffield University** Lee Wadley LW LW **David Rapley** MW Antony Greening MW Victor Ambrys Sean Hunter HW **Turar Baltynov** HW Samurai/Iruka SILVER **Bristol University** SILVER LW Sahil Seth LW Alex Eliad MW George Guilbert MW Arran Gulliver Tom Inkson-McNally HW HW Andrew Averill BRONZE Newport LW John Phillips MW Joe Jones HW Sean Hunter BRONZE **Kettering Premier** Ian Roberts LW MW Phil Norsworthy HW Steve Lightbody