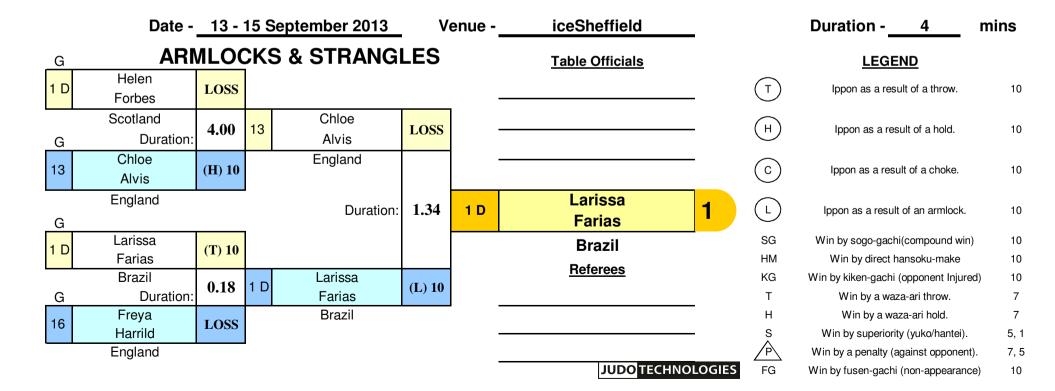

Entry: 4

| Sainsbury<br>2013 2000<br>Correct OF Sector | TAND                                                                                           | at<br>iceSheffield<br>on<br>13 - 15 September 2013 |                                    |                                                                                               |                                           |  |  |  |  |  |  |
|---------------------------------------------|------------------------------------------------------------------------------------------------|----------------------------------------------------|------------------------------------|-----------------------------------------------------------------------------------------------|-------------------------------------------|--|--|--|--|--|--|
|                                             | Girls Under 48 kg                                                                              | •                                                  |                                    | Girls Under 52 k                                                                              | g                                         |  |  |  |  |  |  |
| GOLD                                        | Larissa Farias                                                                                 | Brazil                                             | GOLD                               | Chelsie Giles                                                                                 | England                                   |  |  |  |  |  |  |
| SILVER                                      | Chloe Alvis                                                                                    | England                                            | SILVER                             | Lanina Solley                                                                                 | England                                   |  |  |  |  |  |  |
| BRONZE                                      | Freya Harrild                                                                                  | England                                            | BRONZE                             | Alex Harry                                                                                    | Wales                                     |  |  |  |  |  |  |
| BRONZE                                      | Helen Forbes                                                                                   | Scotland                                           | BRONZE                             | Zoe Donovan                                                                                   | Wales                                     |  |  |  |  |  |  |
| FIFTH                                       | Aimee Grant                                                                                    | Scotland                                           |                                    |                                                                                               |                                           |  |  |  |  |  |  |
| FIFTH                                       | Skye Sands                                                                                     | Northern Ireland                                   |                                    |                                                                                               |                                           |  |  |  |  |  |  |
| Entry:                                      | 6                                                                                              |                                                    | Entry:                             | 5                                                                                             |                                           |  |  |  |  |  |  |
|                                             | Girls Under 57 kg                                                                              | a                                                  |                                    | Girls Under 63 k                                                                              | g                                         |  |  |  |  |  |  |
| GOLD                                        | Lele Nairne                                                                                    | England                                            | GOLD                               | Prisca Awiti                                                                                  | England                                   |  |  |  |  |  |  |
| SILVER                                      | Jessica Carl                                                                                   | England                                            | SILVER                             | Erika Ferreira                                                                                | Brazil                                    |  |  |  |  |  |  |
| BRONZE                                      | Rachel White                                                                                   | Scotland                                           | BRONZE                             | Acelya Toprak                                                                                 | England                                   |  |  |  |  |  |  |
| BRONZE                                      | Gwenllian Northall                                                                             | Wales                                              | BRONZE                             | Laura Williamson                                                                              | Northern Ireland                          |  |  |  |  |  |  |
| FIFTH                                       | Cassie Harris                                                                                  | Scotland                                           | FIFTH                              | Christine Milroy                                                                              | Scotland                                  |  |  |  |  |  |  |
|                                             |                                                                                                |                                                    | FIFTH                              | Kirstie McBeath                                                                               | Scotland                                  |  |  |  |  |  |  |
| Entry:                                      | 5                                                                                              |                                                    | Entry:                             | 8                                                                                             |                                           |  |  |  |  |  |  |
| GOLD<br>SILVER<br>BRONZE<br>BRONZE          | <b>Girls Under 70 kg</b><br>Ebony Drysdale Daley<br>Emma Reid<br>Jodie Newell<br>Rachel Tytler | g<br>England<br>England<br>Wales<br>Scotland       | GOLD<br>SILVER<br>BRONZE<br>BRONZE | <b>Girls Over 70 kg</b><br>Isadora Pereira<br>Michelle Boyle<br>Kelly Wright<br>Kate Saunders | Brazil<br>Scotland<br>England<br>Scotland |  |  |  |  |  |  |
|                                             |                                                                                                |                                                    | FIFTH                              | Charlotte Newbold                                                                             | England                                   |  |  |  |  |  |  |
| Entry:                                      | 4                                                                                              |                                                    | Entry:                             | 5                                                                                             |                                           |  |  |  |  |  |  |