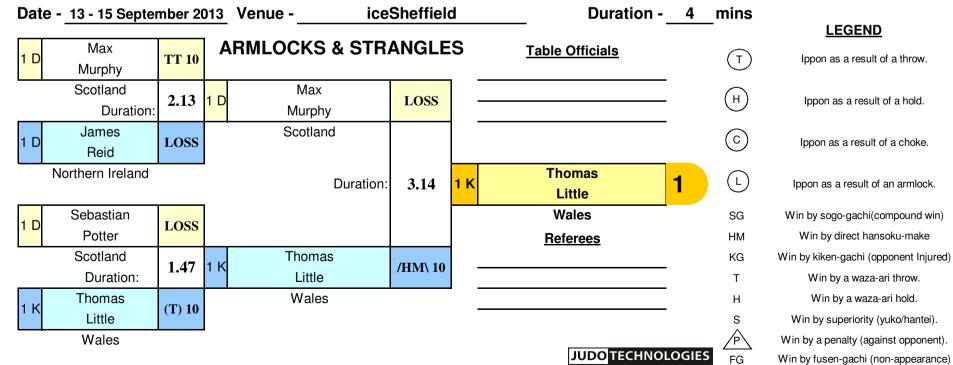

| Sainsbury's     |                       |               |                  | Sainsb        | ury's 20  | 13 School    |
|-----------------|-----------------------|---------------|------------------|---------------|-----------|--------------|
| FUNDED PROLAND  |                       |               |                  |               | Boys U    | Inder 81 kg  |
| 🚟 🜻 🐔 🥨<br>Name | Connor                | Max           | Daniel           | Thomas        |           | Name         |
| Name            | Mair                  | Murphy        | Mahew            | Little        |           | Name         |
| Grade           | 1 Kyu                 | 1 Dan         | 1 Dan            | 1 Kyu         |           | Grade        |
| Club            | England               | Scotland      | Northern Ireland | Wales         | Duration  | Club         |
| 1               | LOSS                  | (T) <b>10</b> |                  |               | 0.39      | 1            |
| 2               |                       |               | LOSS             | (T) <b>10</b> | 3.52      | 2            |
| 3               |                       | (T) <b>10</b> | LOSS             |               | 2.11      | 3            |
| 4               | LOSS                  |               |                  | TT 10         | 3.01      | Points       |
| 5               |                       | / <b>P</b> \1 |                  | LOSS          | 4.00      | Wins         |
| 6               | /P\ 1                 |               | LOSS             |               |           | Place        |
| Points          | 1                     | 21            | 0                | 20            |           | Points This  |
| Wins            | 1                     | 3             | 0                | 2             |           |              |
| Place           | THIRD                 | FIRST         | FOURTH           | SECOND        |           |              |
| Points          | This pool             | This pool     | This pool        | This pool     |           |              |
| _               |                       |               |                  |               | -         |              |
| Γ               | Date - <u>13 - 15</u> | September 20  | 013 Venue -      | ice           | Sheffield | l            |
| ſ               | Max                   | (             |                  | CKS & STR     |           | S Tab        |
|                 | 1 D Murpl             | TT 10         |                  |               |           | <u>- 180</u> |

|        | y         |           |     |             |           | _        |
|--------|-----------|-----------|-----|-------------|-----------|----------|
| Name   | Sebastian | Lev       | wis | Jar         | mes       |          |
| Name   | Potter    | Bro       | oks | R           | eid       |          |
| Grade  | 1 Dan     | 1 C       | )an | 1[          | Dan       |          |
| Club   | Scotland  | England   |     | Norther     | n Ireland | Duration |
| 1      | TH 10     | LO        | SS  |             |           | 3.03     |
| 2      |           | LO        | SS  | <b>(T</b> ) | 10        | 3.02     |
| 3      | (T) 10    |           |     | LC          | DSS       | 0.23     |
| Points | 20        | (         | )   | 1           | 0         |          |
| Wins   | 2         | (         | )   | -           | 1         |          |
| Place  | FIRST     | TH        | IRD | SEC         | OND       |          |
| Points | This pool | This pool |     | This pool   |           |          |
| -      |           |           |     |             |           | -        |