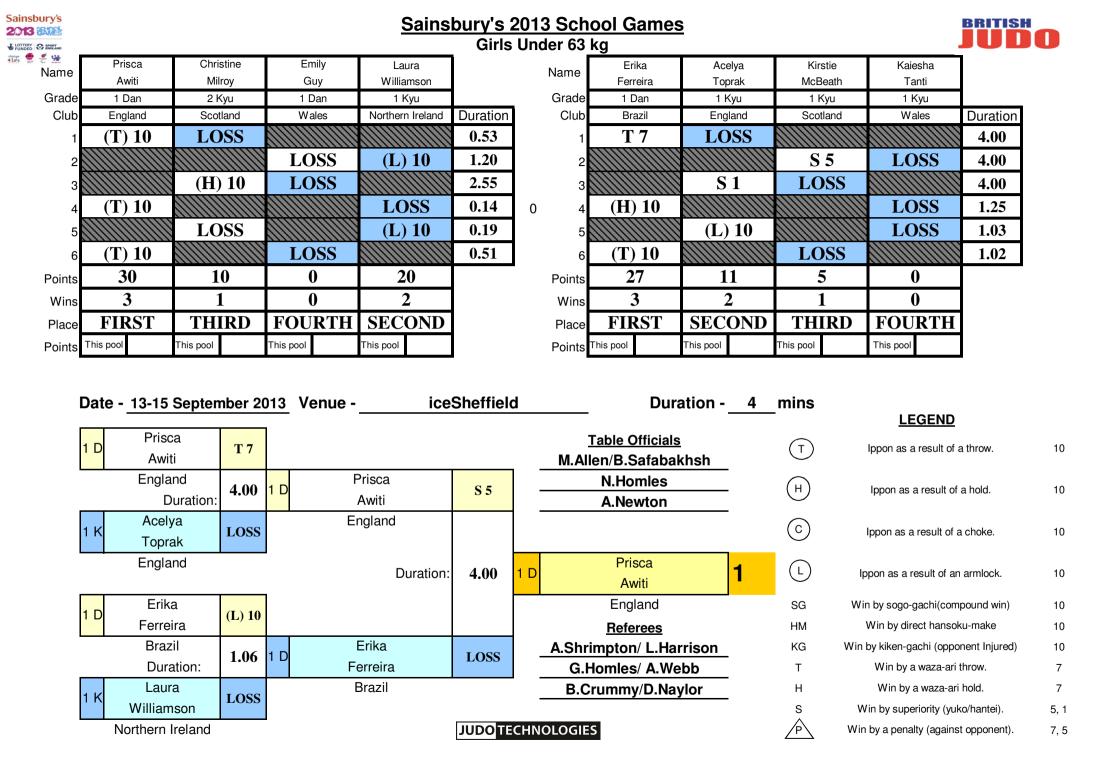

Entry: 4

| Sainsbury<br>2013 2000<br>Correct OF Sector | TAND                                                                                           | at<br>iceSheffield<br>on<br>13 - 15 September 2013 |                                    |                                                                                               |                                           |  |  |  |  |  |  |
|---------------------------------------------|------------------------------------------------------------------------------------------------|----------------------------------------------------|------------------------------------|-----------------------------------------------------------------------------------------------|-------------------------------------------|--|--|--|--|--|--|
|                                             | Girls Under 48 kg                                                                              | •                                                  |                                    | Girls Under 52 k                                                                              | g                                         |  |  |  |  |  |  |
| GOLD                                        | Larissa Farias                                                                                 | Brazil                                             | GOLD                               | Chelsie Giles                                                                                 | England                                   |  |  |  |  |  |  |
| SILVER                                      | Chloe Alvis                                                                                    | England                                            | SILVER                             | Lanina Solley                                                                                 | England                                   |  |  |  |  |  |  |
| BRONZE                                      | Freya Harrild                                                                                  | England                                            | BRONZE                             | Alex Harry                                                                                    | Wales                                     |  |  |  |  |  |  |
| BRONZE                                      | Helen Forbes                                                                                   | Scotland                                           | BRONZE                             | Zoe Donovan                                                                                   | Wales                                     |  |  |  |  |  |  |
| FIFTH                                       | Aimee Grant                                                                                    | Scotland                                           |                                    |                                                                                               |                                           |  |  |  |  |  |  |
| FIFTH                                       | Skye Sands                                                                                     | Northern Ireland                                   |                                    |                                                                                               |                                           |  |  |  |  |  |  |
| Entry:                                      | 6                                                                                              |                                                    | Entry:                             | 5                                                                                             |                                           |  |  |  |  |  |  |
|                                             | Girls Under 57 kg                                                                              | a                                                  |                                    | Girls Under 63 k                                                                              | g                                         |  |  |  |  |  |  |
| GOLD                                        | Lele Nairne                                                                                    | England                                            | GOLD                               | Prisca Awiti                                                                                  | England                                   |  |  |  |  |  |  |
| SILVER                                      | Jessica Carl                                                                                   | England                                            | SILVER                             | Erika Ferreira                                                                                | Brazil                                    |  |  |  |  |  |  |
| BRONZE                                      | Rachel White                                                                                   | Scotland                                           | BRONZE                             | Acelya Toprak                                                                                 | England                                   |  |  |  |  |  |  |
| BRONZE                                      | Gwenllian Northall                                                                             | Wales                                              | BRONZE                             | Laura Williamson                                                                              | Northern Ireland                          |  |  |  |  |  |  |
| FIFTH                                       | Cassie Harris                                                                                  | Scotland                                           | FIFTH                              | Christine Milroy                                                                              | Scotland                                  |  |  |  |  |  |  |
|                                             |                                                                                                |                                                    | FIFTH                              | Kirstie McBeath                                                                               | Scotland                                  |  |  |  |  |  |  |
| Entry:                                      | 5                                                                                              |                                                    | Entry:                             | 8                                                                                             |                                           |  |  |  |  |  |  |
| GOLD<br>SILVER<br>BRONZE<br>BRONZE          | <b>Girls Under 70 kg</b><br>Ebony Drysdale Daley<br>Emma Reid<br>Jodie Newell<br>Rachel Tytler | g<br>England<br>England<br>Wales<br>Scotland       | GOLD<br>SILVER<br>BRONZE<br>BRONZE | <b>Girls Over 70 kg</b><br>Isadora Pereira<br>Michelle Boyle<br>Kelly Wright<br>Kate Saunders | Brazil<br>Scotland<br>England<br>Scotland |  |  |  |  |  |  |
|                                             |                                                                                                |                                                    | FIFTH                              | Charlotte Newbold                                                                             | England                                   |  |  |  |  |  |  |
| Entry:                                      | 4                                                                                              |                                                    | Entry:                             | 5                                                                                             |                                           |  |  |  |  |  |  |