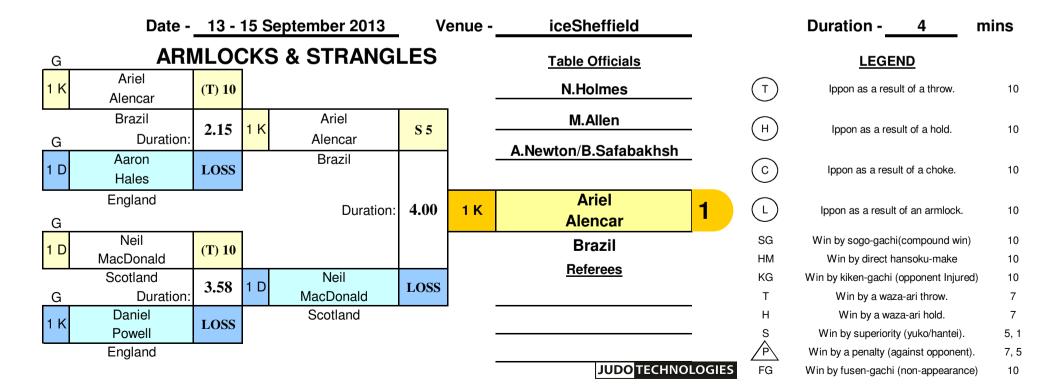

## Sainsbury's 2013 School Games

Boys Under 60 kg

| Name   | Dai       | niel | Kie       | eran | A         | riel |          |
|--------|-----------|------|-----------|------|-----------|------|----------|
| Name   | Pov       | vell | Gel       | hlan | Ale       | ncar |          |
| Grade  | 1 K       | (yu  | 1 [       | Dan  | 1 Kyu     |      |          |
| Club   | Eng       | land | Scotland  |      | Brazil    |      | Duration |
| 1      | TT        | 10   | LC        | DSS  |           |      | 0.49     |
| 2      |           |      | LC        | DSS  | S         | 5    | 4.41     |
| 3      | LO        | SS   |           |      | S         | 5    | 4.00     |
| Points | 1         | 0    |           | )    | 1         | 0    |          |
| Wins   | 1         | l    |           | )    | ,         | 2    |          |
| Place  | SEC       | OND  | TH        | IRD  | FIF       | RST  |          |
| Points | This pool |      | This pool |      | This pool |      |          |

| Name   |             | leil<br>Donald |             | ron<br>Iles |           | mas<br>ead |      |
|--------|-------------|----------------|-------------|-------------|-----------|------------|------|
| Grade  | 1[          | Dan            | 1 [         | Dan         | 1 Kyu     |            |      |
| Club   | Sco         | tland          | Eng         | England     |           | Wales      |      |
| 1      | <b>(T</b> ) | ) 10           | LC          | DSS         |           |            | 1.37 |
| 2      |             |                | <b>(H</b> ) | ) 10        | LC        | DSS        | 2.04 |
| 3      | <b>(T</b> ) | ) 10           |             |             | LC        | DSS        | 0.41 |
| Points | 2           | 20             | 1           | 0           | (         | 0          |      |
| Wins   | ,           | 2              | ]           | 1           | (         | 0          |      |
| Place  | FI          | RST            | SEC         | OND         | TH        | IRD        |      |
| Points | This pool   |                | This pool   |             | This pool |            |      |