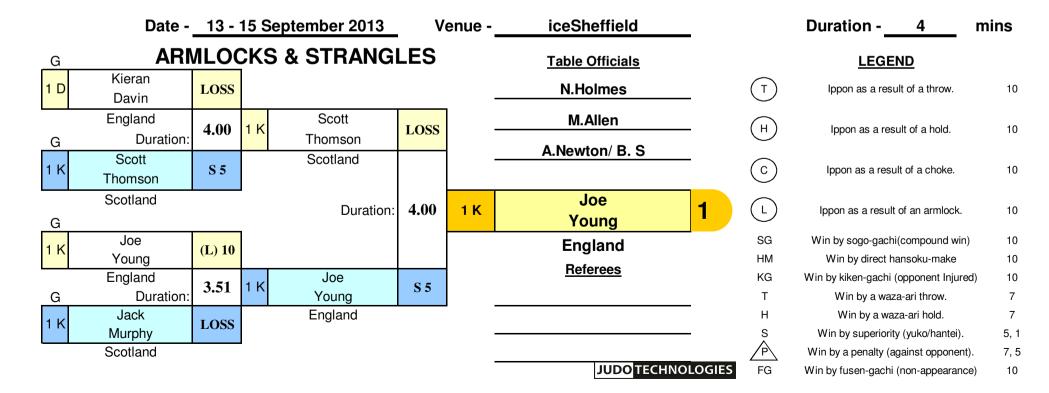

| Name   | Sc          | ott   | Ma        | ark  | J         | oe    |          |
|--------|-------------|-------|-----------|------|-----------|-------|----------|
| Name   | Thor        | mson  | Ford      |      | Young     |       |          |
| Grade  | 11          | Kyu   | 12        | Mon  | 1 Kyu     |       |          |
| Club   | Sco         | tland | Wa        | ales | Eng       | lland | Duration |
| 1      | <b>(H</b> ) | ) 10  | LC        | DSS  |           |       | 0.52     |
| 2      |             |       | LC        | DSS  | TH        | [ 10  | 0.31     |
| 3      | LOSS        |       |           |      | S         | 5     | 4.00     |
| Points | 1           | 0     | (         | )    | 1         | 5     |          |
| Wins   |             | 1     | (         | )    |           | 2     |          |
| Place  | SECOND      |       | THIRD     |      | FIF       | RST   |          |
| Points | This pool   |       | This pool |      | This pool |       |          |

## Sainsbury's 2013 School Games

Boys Under 60 kg

| Name   | Dai       | niel | Kie       | eran | A         | riel |          |
|--------|-----------|------|-----------|------|-----------|------|----------|
| Name   | Pov       | vell | Gel       | hlan | Ale       | ncar |          |
| Grade  | 1 K       | (yu  | 1 [       | Dan  | 1 Kyu     |      |          |
| Club   | Eng       | land | Scotland  |      | Brazil    |      | Duration |
| 1      | TT        | 10   | LC        | DSS  |           |      | 0.49     |
| 2      |           |      | LC        | DSS  | S         | 5    | 4.41     |
| 3      | LO        | SS   |           |      | S         | 5    | 4.00     |
| Points | 1         | 0    |           | )    | 1         | 0    |          |
| Wins   | 1         | l    |           | )    | ,         | 2    |          |
| Place  | SEC       | OND  | TH        | IRD  | FIF       | RST  |          |
| Points | This pool |      | This pool |      | This pool |      |          |

# Sainsbury's 2013 School Games Boys Under 73 kg

| Nama   | Lu        | uis      | Ma        | son | Ad        | lam  | 1        |
|--------|-----------|----------|-----------|-----|-----------|------|----------|
| Name   | Noguei    | ra Filho | Joi       | nes | Ada       | aman |          |
| Grade  | 1 0       | Dan      | 11        | Kyu | 21        | ≺yu  |          |
| Club   | Bra       | azil     | Wales     |     | England   |      | Duration |
| 1      | S         | 5        | LC        | SS  |           |      | 4.00     |
| 2      |           |          | (L)       | 10  | LC        | DSS  | 2.55     |
| 3      | S         | 5        |           |     | LC        | DSS  | 4.00     |
| Points | 1         | 0        | 1         | 0   |           | 0    |          |
| Wins   | 2         | 2        | 1         | l   |           | 0    |          |
| Place  | FIR       | RST      | SEC       | OND | TH        | IRD  |          |
| Points | This pool |          | This pool |     | This pool |      |          |