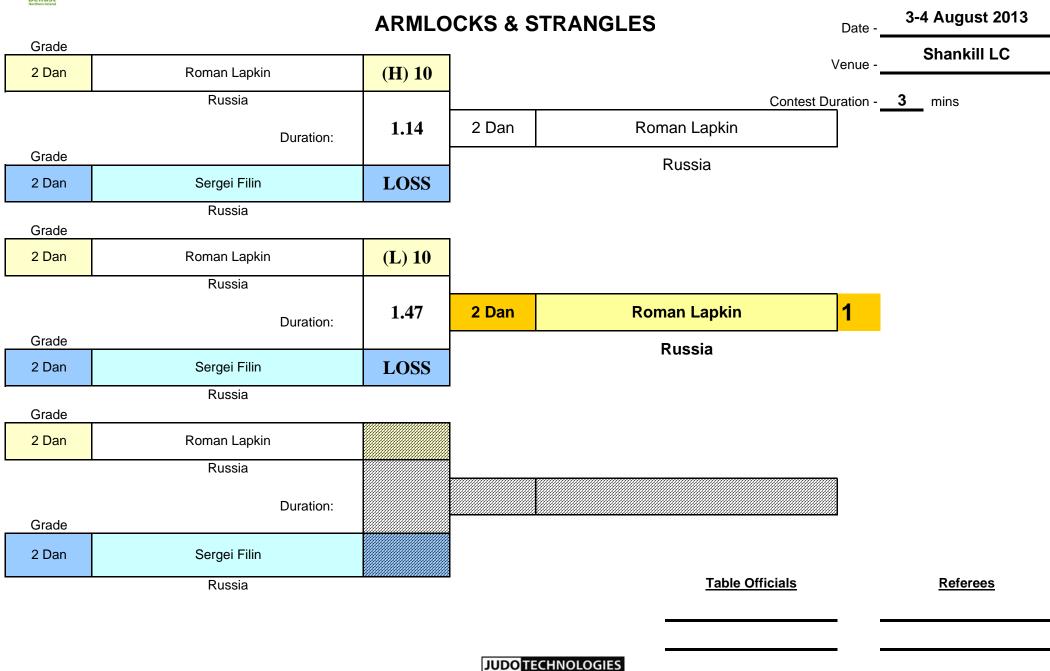

|          |                                                     |          |                 | S                  | Win by s                      | uperiority (yuk  | co/hantei).   | 5, 1 |
| •                           |            |              |                                      |          |                                                     |          | P               | Win by a p         | enalty (agains                | t opponent).     | 7, 5          |      |
| •                           | JUDOTEC    |              |                                      |          |                                                     |          |                 | FG                 | Win by fuse                   | n-gachi (non-    | appearance)   | 10   |



Men (40-49) Over 100kg







# World Police & Fire Games Women (18-29) Under 52kg



| Competitor       | Jayne<br>Clason |              | Devi<br>Kalapana |                 | Maude<br>Savoy |        |          |     |  |  |
|------------------|-----------------|--------------|------------------|-----------------|----------------|--------|----------|-----|--|--|
| Grade            | 2 [             | Dan          | 1 Dan            |                 | 1 [            | Dan    |          |     |  |  |
| Club/Area        | United Kingdom  |              | In               | dia             | Switz          | erland | Duration |     |  |  |
| 1                | LC              | SS           | (L)              | 10              |                |        | 0.19     |     |  |  |
| 2                |                 |