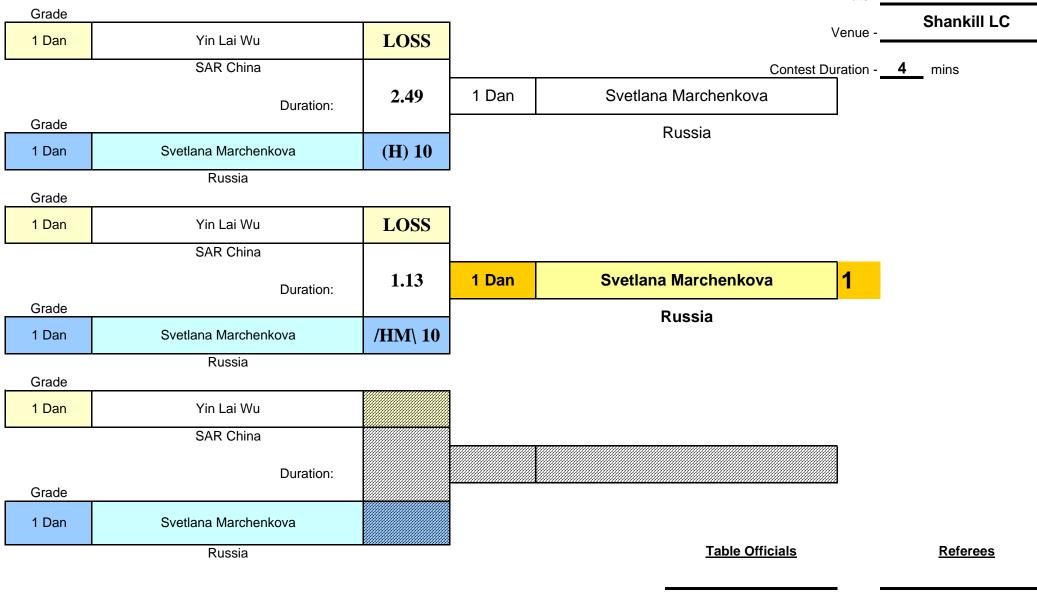

Entry:

JUDO TECHNOLOGIES

BRONZE

Entry:

FIFTH

FIFTH

| POLICE & FIRE<br>201<br>Belfast | 5                           | Shar                                      | e & Fire Ga<br>at<br>hkill LC<br>on<br>gust 2013 | mes                                          | ************************************** |
|---------------------------------|-----------------------------|-------------------------------------------|--------------------------------------------------|----------------------------------------------|----------------------------------------|
| Northern Ireland                | Men (50-59) Over 1          |                                           |                                                  | Women (18-29) Under                          | 52kg                                   |
| GOLD                            | Helmut Gfoellner            | Austria                                   | GOLD<br>SILVER<br>BRONZE                         | Devi Kalapana<br>Jayne Clason<br>Maude Savoy | India<br>United Kingdom<br>Switzerland |
| Entry:                          | 1                           |                                           | Entry:                                           | 3                                            |                                        |
| V                               | Vomen (18-29) Unde          | er 63kg                                   |                                                  | Women (30-39) Under                          | 63kg                                   |
| GOLD<br>SILVER                  | L Nirupama<br>Hsiao Wei Yeh | India<br>Chinese Taipei                   | GOLD<br>SILVER                                   | Svetlana Marchenkova<br>Yin Lai Wu           | Russia<br>SAR China                    |
| Entry:                          | 2<br>GOLD<br>SILVER         | <b>Women (1</b><br>Devi Jir<br>Yi-Shan Ta |                                                  | 2<br>78kg<br>India<br>Chinese Taipei         |                                        |
|                                 |                             |                                           |                                                  |                                              |                                        |

Men (18-29) Under 73kg