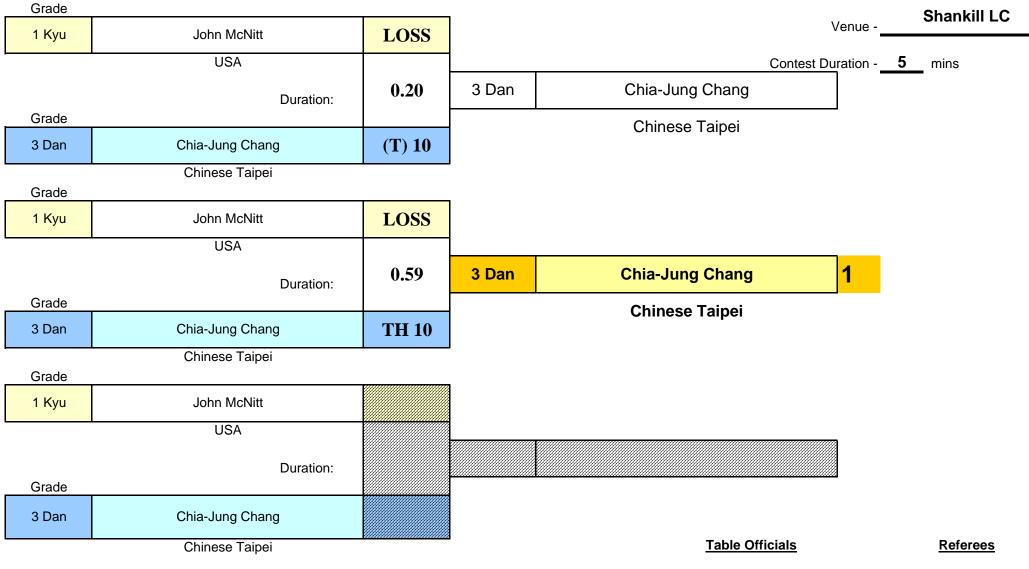

|  |  |  |  |  |
| KG                     | Win by kiken-       | gachi (opp                        | oonent Injured) | 10   |  |  |  |  |  |
| Т                      | Win by              | Win by a waza-ari throw.          |                 |      |  |  |  |  |  |
| н                      | Win by              | Win by a waza-ari hold.           |                 |      |  |  |  |  |  |
| S                      | Win by sup          | Win by superiority (yuko/hantei). |                 |      |  |  |  |  |  |
| P                      | Win by a pen        | alty (agair                       | nst opponent).  | 7, 5 |  |  |  |  |  |
| FG                     | Win by fusen        | -gachi (noi                       | n-appearance)   | 10   |  |  |  |  |  |



Men (18-29) Over 100kg







| outer a vine |                              |                                         |                    |         |                    |                   |           |         |                       | Games            |                  |                | BRIT                         |               |  |
|--------------|------------------------------|-----------------------------------------|--------------------|---------|--------------------|-------------------|-----------|---------|-----------------------|------------------|------------------|----------------|------------------------------|---------------|--|
| Belfast      | -                            |                                         |                    |         |                    |                   | len (30-3