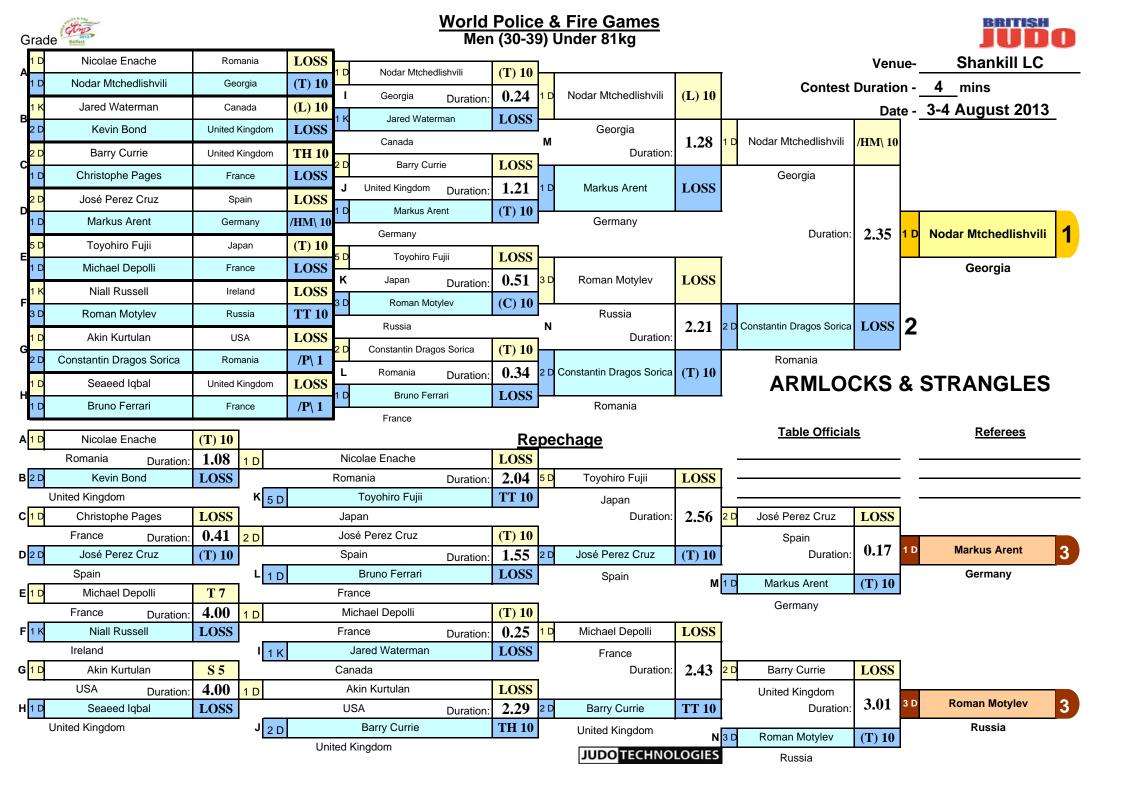

|                |        |                                       |                |     |        |                              | <b>ECHNOLOGIES</b> | <u> </u>  |                        |                 |      |



| POLICE & FIRE |
|---------------|
| a GMES        |
| 3 2013        |
| Belfast       |

# World Police & Fire Games Men (40-49) Under 81kg



| Competitor      |             | Ying-Long<br>Chen |           | Martin<br>Mahon |                 | Sergey<br>Lashin |           |     |
|-----------------|-------------|-------------------|-----------|-----------------|-----------------|------------------|-----------|-----|
| Grade           | 6 [         | Dan               | 2 [       | Dan             | 2 [             | Dan              |           |     |
| Club/Area       | Chines      | e Taipei          | Irel      | and             | Ru              | ssia             | Duration  |     |
| 1               | <b>(T</b> ) | 10                | LC        | DSS             |