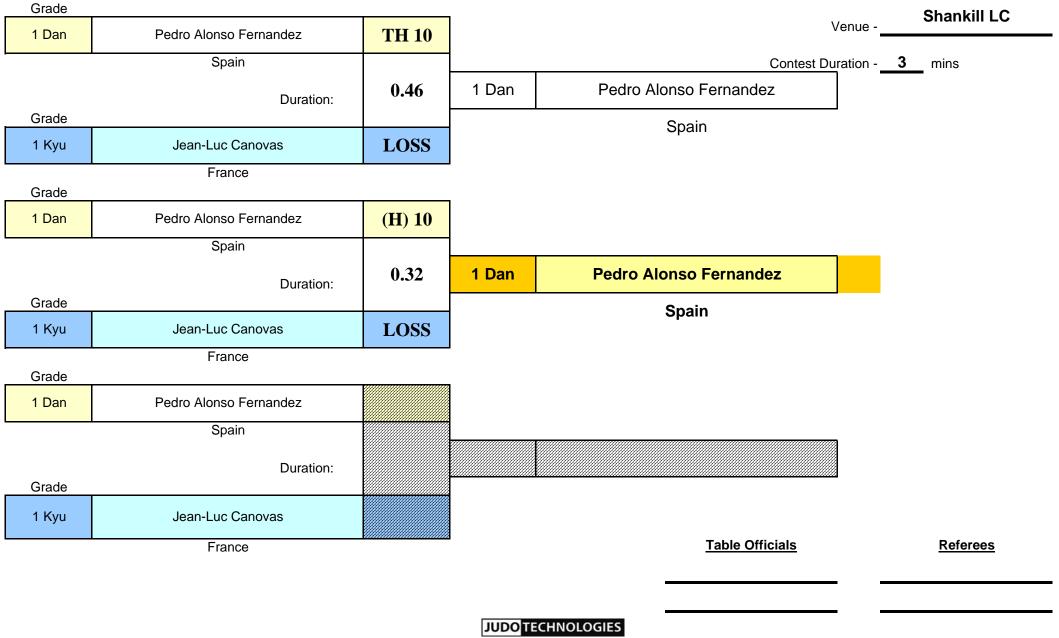

| 1    |  |  |  |

#### Table Officials

**Referees** 

#### **LEGEND**

| Ippon as a result of a throw.         | 10   |
|---------------------------------------|------|
| Ippon as a result of a hold.          | 10   |
| Ippon as a result of a choke.         | 10   |
| Ippon as a result of an armlock.      | 10   |
| Win by sogo-gachi(compound win)       | 10   |
| Win by direct hansoku-make            | 10   |
| Win by kiken-gachi (opponent Injured) | 10   |
| Win by a waza-ari throw.              | 7    |
| Win by a waza-ari hold.               | 7    |
| Win by superiority (yuko/hantei).     | 5, 1 |
| Win by a penalty (against opponent).  | 7, 5 |
| Win by fusen-gachi (non-appearance)   | 10   |





Men (50-59) Under 73kg



#### **ARMLOCKS & STRANGLES**

**3-4 August 2013** 



| Police & Fine<br>2013 | World Police & Fire Games     BRITISH       Men (18-29) Under 81kg     Image: Constraint of the second sec |                |        |                                       |                |     |        |                              |                    |           |                        |                 |      |
|-----------------------|------------------------------------------------------------------------------------------------------------------------------------------------------------------------------------------------------------------------------------------------------------------------------------------------------------------------------------------------------------------------------------------------------------------------------------------