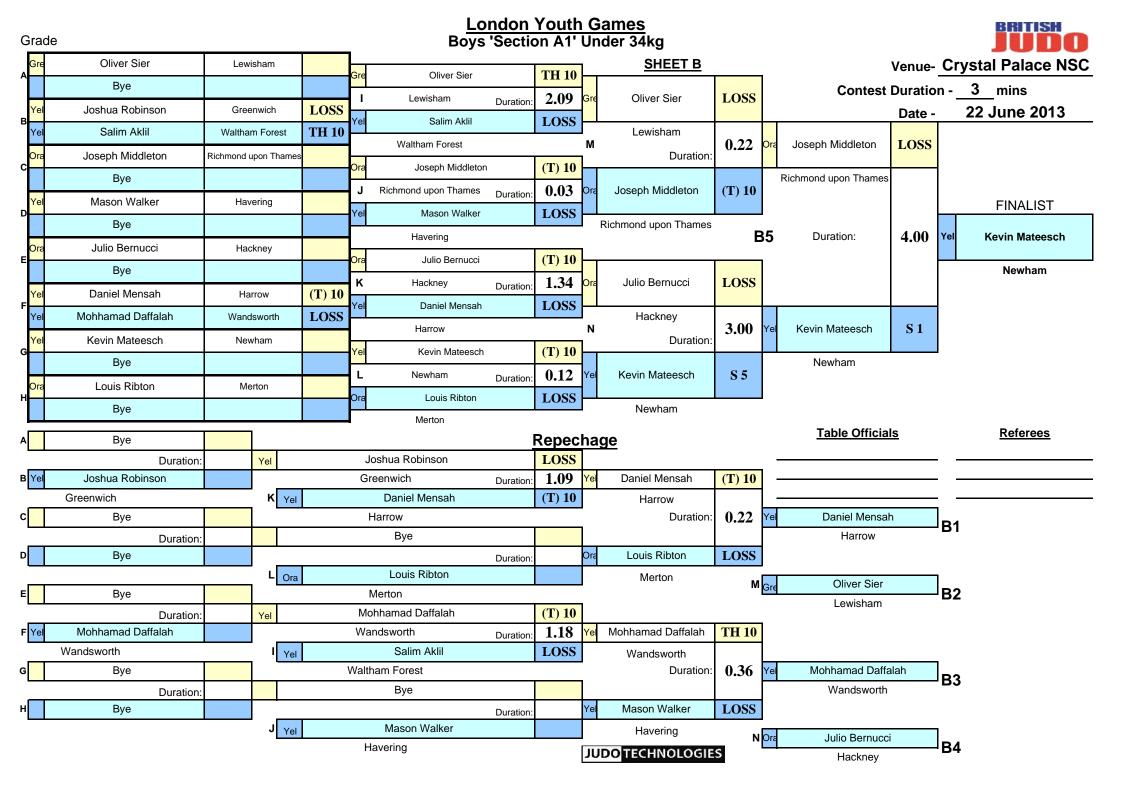

|                |                      | London Yo            | outh Gam  | nes                     |                      |
|----------------|----------------------|----------------------|-----------|-------------------------|----------------------|
| Balfour Beatty |                      |                      | alace NSC |                         | BRITISH              |
| youth games    |                      | •                    | on        |                         |                      |
| 2013           |                      |                      | ne 2013   |                         |                      |
|                | oys 'Section A1' Une | der 30kg             |           | Boys 'Section A1' Un    | der 34kg             |
| GOLD           | Nikita Petrak        | Hackney              | GOLD      | Samy Awiti-Alcaraz      | Enfield              |
| SILVER         | Alfie Coldwell       | Hillingdon           | SILVER    | Kevin Mateesch          | Newham               |
| BRONZE         | David Taylor         | Greenwich            | BRONZE    | Joseph Middleton        | Richmond upon Thames |
| BRONZE         | Adam Burt            | Ealing               | BRONZE    | Alexandre Kauda         | Southwark            |
| FIFTH          | Liam Smith           | Greenwich            | FIFTH     | Mohhamad Daffalah       | Wandsworth           |
| FIFTH          | Senan Rowe           | Harrow               | FIFTH     | Morgan James            | Redbridge            |
| Entry:         | 8                    |                      | Entry:    | 20                      |                      |
| В              | oys 'Section A1' Une | der 38kg             |           | Boys 'Section A1' Un    | der 42kg             |
| GOLD           | David Osher          | City of Westminster  | GOLD      | Harry West              | Havering             |
| SILVER         | Oliver Wood          | Bexley               | SILVER    | Michael Osher           | City of Westminster  |
| BRONZE         | Arlow Ross           | Hackney              | BRONZE    | Bobby Stutter           | Croydon              |
| BRONZE         | Abel Fandos          | Hackney              | BRONZE    | Harry Bainbridge        | Hillingdon           |
| FIFTH          | Thomas Allsop        | Haringey             | FIFTH     | Campbell Brooks         | Merton               |
| FIFTH          | Shaqir Walker        | Wandsworth           | FIFTH     | Josh Barton             | Bexley               |
| Entry:         | 24                   |                      | Entry:    | 26                      |                      |
| В              | oys 'Section A1' Une | der 46kg             |           | Boys 'Section A1' Un    | der 50kg             |
| GOLD           | Mitchell Kennedy     | Havering             | GOLD      | Jack Fitzgerald         | Greenwich            |
| SILVER         | Brendan Mulcahy      | Richmond upon Thames | SILVER    | William Cross           | Havering             |
| BRONZE         | Ethan Standell       | Hackney              | BRONZE    | Nadir Daffalah          | Wandsworth           |
| BRONZE         | Ellis Mersh          | Wandsworth           | BRONZE    | George Millington       | Wandsworth           |
| FIFTH          | Sanquan Cassanova    | Enfield              | FIFTH     | Daniel Wall             | Greenwich            |
| FIFTH          | George Middleton     | Richmond upon Thames | FIFTH     | Conor Savage            | Lewisham             |
| Entry:         | 20                   |                      | Entry:    | : 15                    |                      |
| В              | oys 'Section A1' Une | der 55kg             |           | Boys 'Section A1' Ov    | ver 55kg             |
| GOLD           | David Adewale        | Islington            | GOLD      | Phillip Chinwuba        | Redbridge            |
| SILVER         | Kyrece Laifook       | Wandsworth           | SILVER    | Armond Dautaj           | Richmond upon Thames |
| BRONZE         | Ismail Djelloul      | Tower Hamlets        | BRONZE    | George Potamitis        | Barnet               |
| BRONZE         | Mohamed Allalou      | Tower Hamlets        | BRONZE    | <b>Clement Harrison</b> | Hackney              |
|                |                      |                      | FIFTH     | Ben Flatt               | Sutton               |
|                |                      |                      | FIFTH     | Jack Shotton            | Sutton               |
| Entry:         | 5                    |                      | Entry     | 6                       |                      |