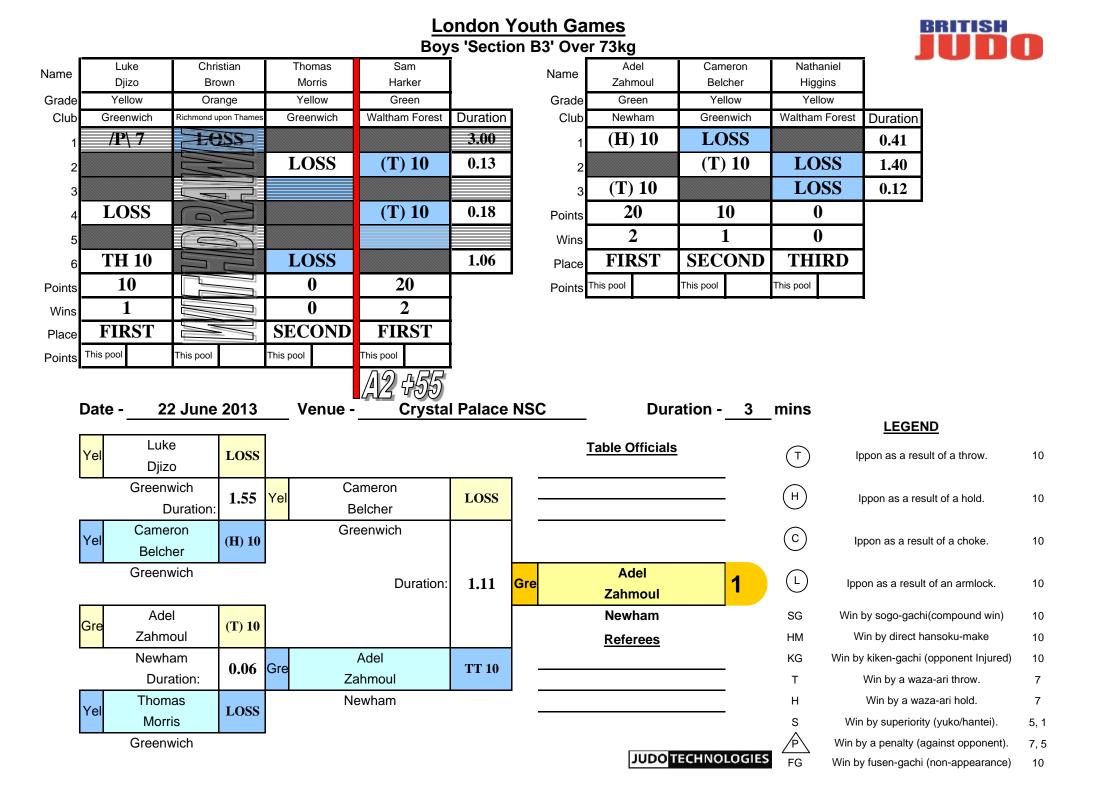

| 2              | PDITION                    |                     |                  |                         |                      |
|----------------|----------------------------|---------------------|------------------|-------------------------|----------------------|
| Balfour Beatty |                            | Crystal F           | at<br>Palace NSC |                         | BRITISH              |
| youth games    |                            |                     | on               |                         |                      |
| 2013           | and IO as the m DOI 1 land |                     | ne 2013          |                         | lan 401-m            |
|                | oys 'Section B3' Und       | •                   |                  | Boys 'Section B3' Und   | •                    |
| GOLD           | Jake Smith John            | Croydon             | GOLD             | Chesney Oliver          | Southwark            |
| SILVER         | Andrew Roffey              | Bexley              | SILVER           | Lee Harris              | Greenwich            |
| BRONZE         | Uzay Deniz Maywell         | Lewisham            | BRONZE           | Haris Malik             | Redbridge            |
| BRONZE         | Anthony McCuish            | Greenwich           |                  |                         |                      |
| Entry:         | 4                          |                     | Entry:           | 3                       |                      |
| B              | oys 'Section B3' Und       | er 46ka             | P                | Boys 'Section B3' Und   | ler 50kg             |
| GOLD           | Nathaniel Aloshias         | Sutton              | GOLD             | Jack O'Reilly           | Hillingdon           |
| SILVER         | Hicham Mezageur            | Tower Hamlets       | SILVER           | Ryu Bromley             | Richmond upon Thames |
| BRONZE         | Tyrese McKenzie-Graham     | Barnet              | BRONZE           | Harry Mateeschu         | Newham               |
| BRONZE         | Harry Boe                  | Newham              | BRONZE           | Kyran Seymour           | Bromley              |
| FIFTH          | Ibrahim Abdelaal           | Ealing              | FIFTH            | Michael Mensah          | Harrow               |
| FIFTH          | Nathan Childs              | Hounslow            | FIFTH            | Lukas Matlasaltis       | Newham               |
| Entry:         | 9                          | rioundiow           | Entry:           | 15                      | Nownam               |
| В              | oys 'Section B3' Und       | er 55ka             | E                | Boys 'Section B3' Und   | ler 60ka             |
| GOLD           | Callum Roseweir            | Croydon             | GOLD             | Martin Audzers          | Newham               |
| SILVER         | Harry Cossey               | Havering            | SILVER           | David Saran             | Merton               |
| BRONZE         | Thomas Daryton             | Redbridge           | BRONZE           | Oskar Zebala            | Newham               |
| BRONZE         | Billy Savage-Ellis         | Wandsworth          | BRONZE           | Yuma Kithara            | City of Westminster  |
| FIFTH          | Euan Bagnall-Taylor        | Greenwich           | FIFTH            | Daniel Hayashi O'Malley | Bexley               |
| FIFTH          | Damian Wolodkiewicz        | Ealing              | FIFTH            | Dejan Inic              | Ealing               |
| Entry:         | 20                         | 0                   | Entry:           | 17                      | Ũ                    |
| В              | oys 'Section B3' Und       | er 66kg             | B                | Boys 'Section B3' Und   | ler 73kg             |
| GOLD           | Edgar Jurgels              | Newham              | GOLD             | Matues Gonzali          | Wandsworth           |
| SILVER         | Alex Blanc                 | Richmond upon Thame | s SILVER         | Alfie Manchester        | Greenwich            |
| BRONZE         | Adam Ford                  | Enfield             | BRONZE           | Paulius Kovaliovas      | Newham               |
| BRONZE         | Jacques Massa              | Redbridge           | BRONZE           | Denzil Allunga          | Sutton               |
| FIFTH          | Essian Nosworthy           | Lewisham            | FIFTH            | Thomas Senuit           | Newham               |
| FIFTH          | Amir Ahmed                 | Redbridge           | FIFTH            | Jemel Walker            | Hackney              |
| Entry:         | 19                         |                     | Entry:           | 7                       |                      |
|                |                            | Boys 'Sect          | ion B3' Over     | r 73kg                  |                      |
|                | GOLD                       | Adel Zahr           | noul             | Newham                  |                      |
|                | SILVER                     | Cameron B           | elcher           | Greenwich               |                      |
|                | BRONZE                     | Luke Dji            | zo               | Greenwich               |                      |
|                | BRONZE                     | Thomas M            | lorris           | Greenwich               |                      |
|                | FIFTH                      | Nathaniel H         | liggins          | Waltham Forest          |                      |
|                | Entry:                     | 7                   |                  |                         |                      |