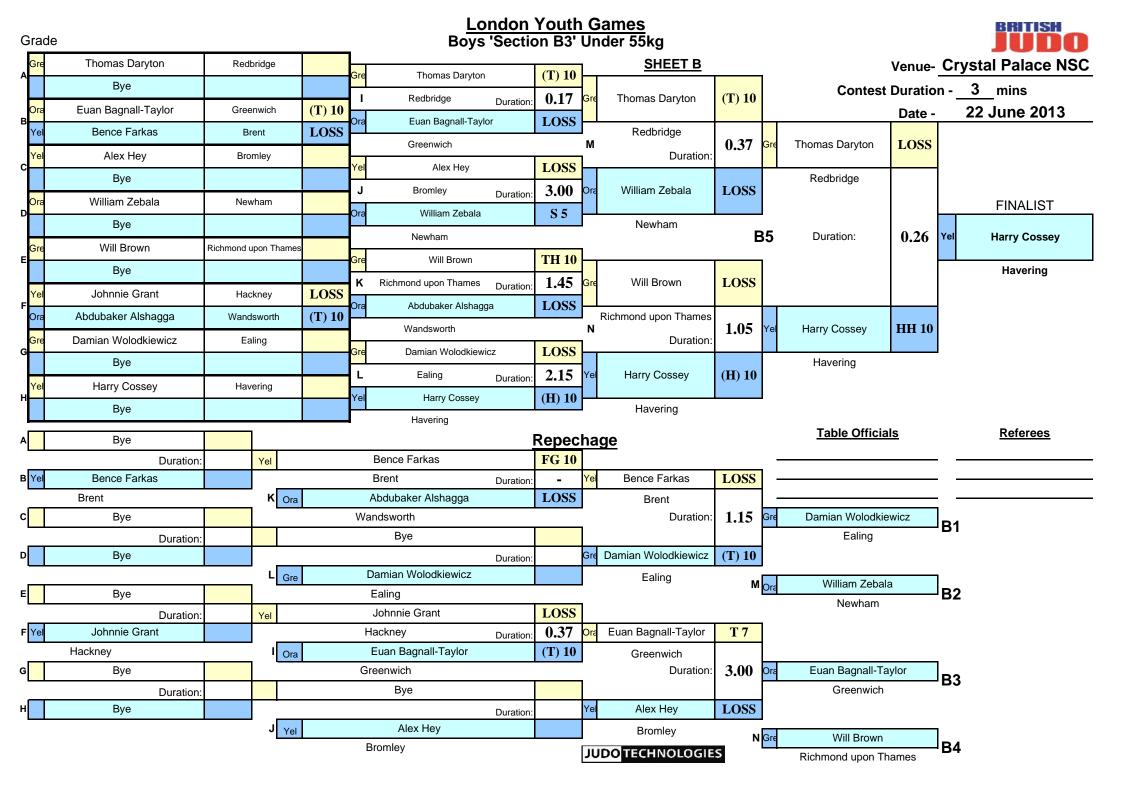

| 2              | PDITION                    |                     |                  |                         |                      |
|----------------|----------------------------|---------------------|------------------|-------------------------|----------------------|
| Balfour Beatty |                            | Crystal F           | at<br>Palace NSC |                         | BRITISH              |
| youth games    |                            |                     | on               |                         |                      |
| 2013           | and IO as the m DOI 1 land |                     | ne 2013          |                         | lan 401-m            |
|                | oys 'Section B3' Und       | •                   |                  | Boys 'Section B3' Und   | •                    |
| GOLD           | Jake Smith John            | Croydon             | GOLD             | Chesney Oliver          | Southwark            |
| SILVER         | Andrew Roffey              | Bexley              | SILVER           | Lee Harris              | Greenwich            |
| BRONZE         | Uzay Deniz Maywell         | Lewisham            | BRONZE           | Haris Malik             | Redbridge            |
| BRONZE         | Anthony McCuish            | Greenwich           |                  |                         |                      |
| Entry:         | 4                          |                     | Entry:           | 3                       |                      |
| B              | oys 'Section B3' Und       | er 46ka             | P                | Boys 'Section B3' Und   | ler 50kg             |
| GOLD           | Nathaniel Aloshias         | Sutton              | GOLD             | Jack O'Reilly           | Hillingdon           |
| SILVER         | Hicham Mezageur            | Tower Hamlets       | SILVER           | Ryu Bromley             | Richmond upon Thames |
| BRONZE         | Tyrese McKenzie-Graham     | Barnet              | BRONZE           | Harry Mateeschu         | Newham               |
| BRONZE         | Harry Boe                  | Newham              | BRONZE           | Kyran Seymour           | Bromley              |
| FIFTH          | Ibrahim Abdelaal           | Ealing              | FIFTH            | Michael Mensah          | Harrow               |
| FIFTH          | Nathan Childs              | Hounslow            | FIFTH            | Lukas Matlasaltis       | Newham               |
| Entry:         | 9                          | rioundiow           | Entry:           | 15                      | Nownam               |
| В              | oys 'Section B3' Und       | er 55ka             | E                | Boys 'Section B3' Und   | ler 60ka             |
| GOLD           | Callum Roseweir            | Croydon             | GOLD             | Martin Audzers          | Newham               |
| SILVER         | Harry Cossey               | Havering            | SILVER           | David Saran             | Merton               |
| BRONZE         | Thomas Daryton             | Redbridge           | BRONZE           | Oskar Zebala            | Newham               |
| BRONZE         | Billy Savage-Ellis         | Wandsworth          | BRONZE           | Yuma Kithara            | City of Westminster  |
| FIFTH          | Euan Bagnall-Taylor        | Greenwich           | FIFTH            | Daniel Hayashi O'Malley | Bexley               |
| FIFTH          | Damian Wolodkiewicz        | Ealing              | FIFTH            | Dejan Inic              | Ealing               |
| Entry:         | 20                         | 0                   | Entry:           | 17                      | Ũ                    |
| В              | oys 'Section B3' Und       | er 66kg             | B                | Boys 'Section B3' Und   | ler 73kg             |
| GOLD           | Edgar Jurgels              | Newham              | GOLD             | Matues Gonzali          | Wandsworth           |
| SILVER         | Alex Blanc                 | Richmond upon Thame | s SILVER         | Alfie Manchester        | Greenwich            |
| BRONZE         | Adam Ford                  | Enfield             | BRONZE           | Paulius Kovaliovas      | Newham               |
| BRONZE         | Jacques Massa              | Redbridge           | BRONZE           | Denzil Allunga          | Sutton               |
| FIFTH          | Essian Nosworthy           | Lewisham            | FIFTH            | Thomas Senuit           | Newham               |
| FIFTH          | Amir Ahmed                 | Redbridge           | FIFTH            | Jemel Walker            | Hackney              |
| Entry:         | 19                         |                     | Entry:           | 7                       |                      |
|                |                            | Boys 'Sect          | ion B3' Over     | r 73kg                  |                      |
|                | GOLD                       | Adel Zahr           | noul             | Newham                  |                      |
|                | SILVER                     | Cameron B           | elcher           | Greenwich               |                      |
|                | BRONZE                     | Luke Dji            | zo               | Greenwich               |                      |
|                | BRONZE                     | Thomas M            | lorris           | Greenwich               |                      |
|                | FIFTH                      | Nathaniel H         | liggins          | Waltham Forest          |                      |
|                | Entry:                     | 7                   |                  |                         |                      |