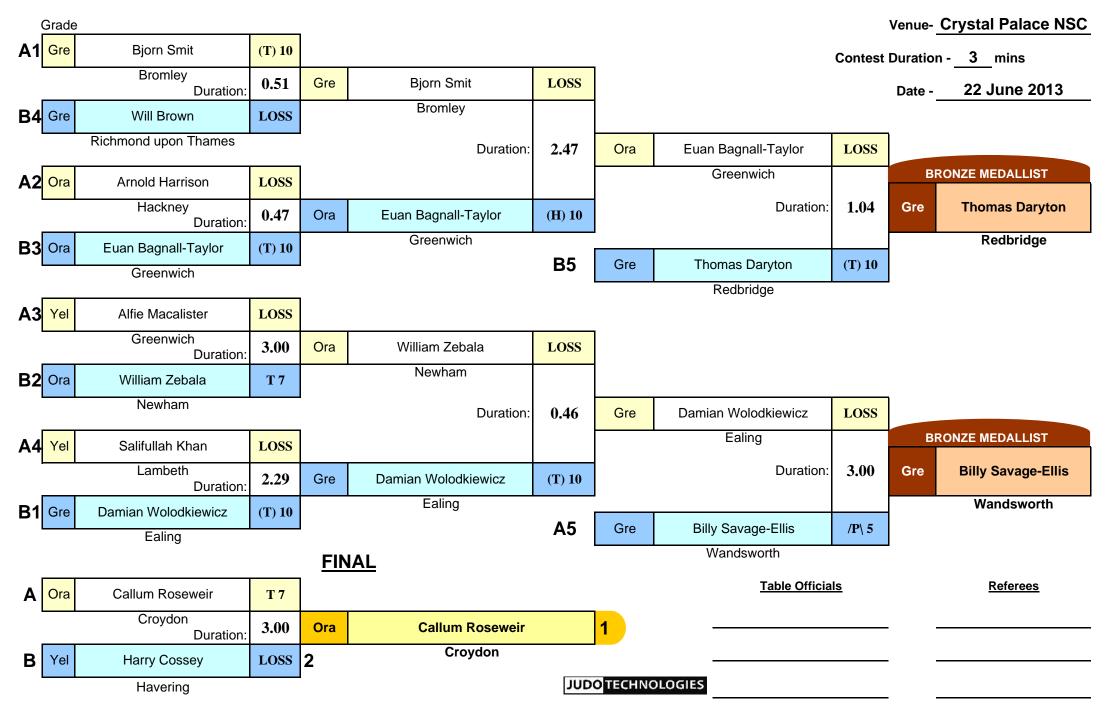

| 2              | PDITION                    |                     |                  |                         |                      |
|----------------|----------------------------|---------------------|------------------|-------------------------|----------------------|
| Balfour Beatty |                            | Crystal F           | at<br>Palace NSC |                         | BRITISH              |
| youth games    |                            |                     | on               |                         |                      |
| 2013           | and IO as the m DOI 1 land |                     | ne 2013          |                         | lan 401-m            |
|                | oys 'Section B3' Und       | •                   |                  | Boys 'Section B3' Und   | •                    |
| GOLD           | Jake Smith John            | Croydon             | GOLD             | Chesney Oliver          | Southwark            |
| SILVER         | Andrew Roffey              | Bexley              | SILVER           | Lee Harris              | Greenwich            |
| BRONZE         | Uzay Deniz Maywell         | Lewisham            | BRONZE           | Haris Malik             | Redbridge            |
| BRONZE         | Anthony McCuish            | Greenwich           |                  |                         |                      |
| Entry:         | 4                          |                     | Entry:           | 3                       |                      |
| B              | oys 'Section B3' Und       | er 46ka             | P                | Boys 'Section B3' Und   | ler 50kg             |
| GOLD           | Nathaniel Aloshias         | Sutton              | GOLD             | Jack O'Reilly           | Hillingdon           |
| SILVER         | Hicham Mezageur            | Tower Hamlets       | SILVER           | Ryu Bromley             | Richmond upon Thames |
| BRONZE         | Tyrese McKenzie-Graham     | Barnet              | BRONZE           | Harry Mateeschu         | Newham               |
| BRONZE         | Harry Boe                  | Newham              | BRONZE           | Kyran Seymour           | Bromley              |
| FIFTH          | Ibrahim Abdelaal           | Ealing              | FIFTH            | Michael Mensah          | Harrow               |
| FIFTH          | Nathan Childs              | Hounslow            | FIFTH            | Lukas Matlasaltis       | Newham               |
| Entry:         | 9                          | rioundiow           | Entry:           | 15                      | Nownam               |
| В              | oys 'Section B3' Und       | er 55ka             | E                | Boys 'Section B3' Und   | ler 60ka             |
| GOLD           | Callum Roseweir            | Croydon             | GOLD             | Martin Audzers          | Newham               |
| SILVER         | Harry Cossey               | Havering            | SILVER           | David Saran             | Merton               |
| BRONZE         | Thomas Daryton             | Redbridge           | BRONZE           | Oskar Zebala            | Newham               |
| BRONZE         | Billy Savage-Ellis         | Wandsworth          | BRONZE           | Yuma Kithara            | City of Westminster  |
| FIFTH          | Euan Bagnall-Taylor        | Greenwich           | FIFTH            | Daniel Hayashi O'Malley | Bexley               |
| FIFTH          | Damian Wolodkiewicz        | Ealing              | FIFTH            | Dejan Inic              | Ealing               |
| Entry:         | 20                         | 0                   | Entry:           | 17                      | Ũ                    |
| В              | oys 'Section B3' Und       | er 66kg             | B                | Boys 'Section B3' Und   | ler 73kg             |
| GOLD           | Edgar Jurgels              | Newham              | GOLD             | Matues Gonzali          | Wandsworth           |
| SILVER         | Alex Blanc                 | Richmond upon Thame | s SILVER         | Alfie Manchester        | Greenwich            |
| BRONZE         | Adam Ford                  | Enfield             | BRONZE           | Paulius Kovaliovas      | Newham               |
| BRONZE         | Jacques Massa              | Redbridge           | BRONZE           | Denzil Allunga          | Sutton               |
| FIFTH          | Essian Nosworthy           | Lewisham            | FIFTH            | Thomas Senuit           | Newham               |
| FIFTH          | Amir Ahmed                 | Redbridge           | FIFTH            | Jemel Walker            | Hackney              |
| Entry:         | 19                         |                     | Entry:           | 7                       |                      |
|                |                            | Boys 'Sect          | ion B3' Over     | r 73kg                  |                      |
|                | GOLD                       | Adel Zahr           | noul             | Newham                  |                      |
|                | SILVER                     | Cameron B           | elcher           | Greenwich               |                      |
|                | BRONZE                     | Luke Dji            | zo               | Greenwich               |                      |
|                | BRONZE                     | Thomas M            | lorris           | Greenwich               |                      |
|                | FIFTH                      | Nathaniel H         | liggins          | Waltham Forest          |                      |
|                | Entry:                     | 7                   |                  |                         |                      |