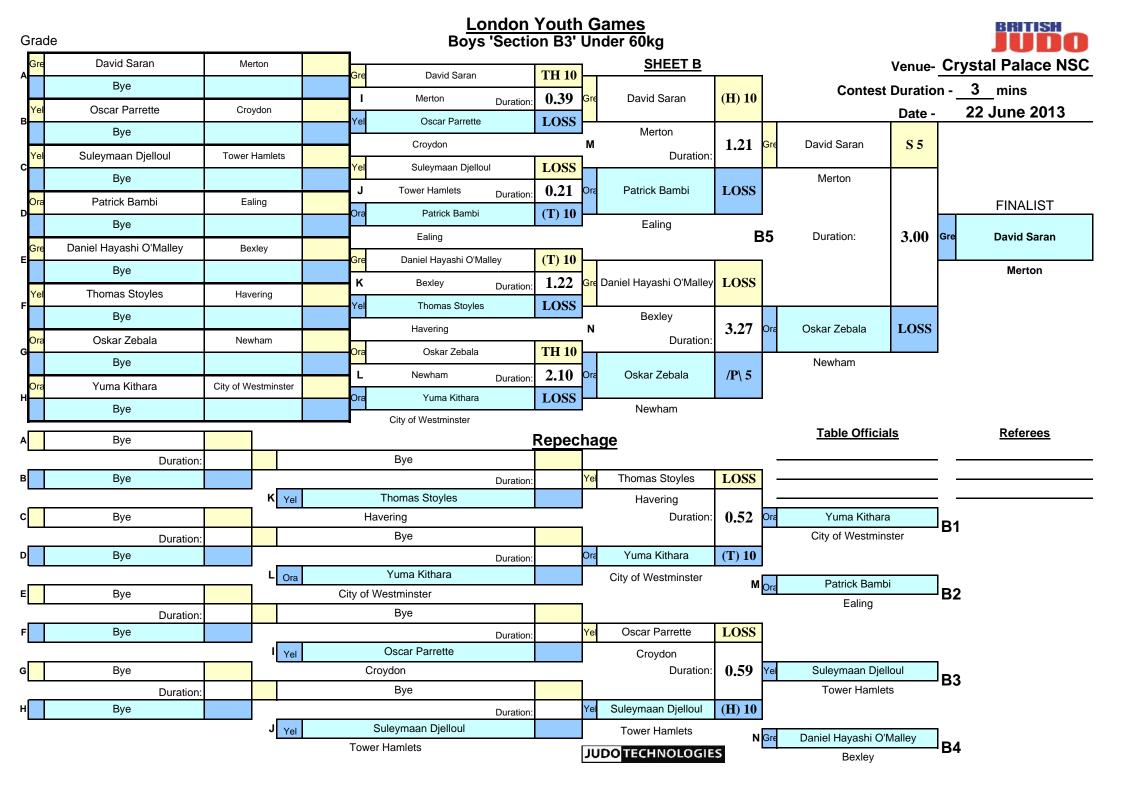

| 2              | PDITION                    |                     |                  |                         |                      |
|----------------|----------------------------|---------------------|------------------|-------------------------|----------------------|
| Balfour Beatty |                            | Crystal F           | at<br>Palace NSC |                         | BRITISH              |
| youth games    |                            |                     | on               |                         |                      |
| 2013           | and IO as the m DOI 1 land |                     | ne 2013          |                         | lan 401-m            |
|                | oys 'Section B3' Und       | •                   |                  | Boys 'Section B3' Und   | •                    |
| GOLD           | Jake Smith John            | Croydon             | GOLD             | Chesney Oliver          | Southwark            |
| SILVER         | Andrew Roffey              | Bexley              | SILVER           | Lee Harris              | Greenwich            |
| BRONZE         | Uzay Deniz Maywell         | Lewisham            | BRONZE           | Haris Malik             | Redbridge            |
| BRONZE         | Anthony McCuish            | Greenwich           |                  |                         |                      |
| Entry:         | 4                          |                     | Entry:           | 3                       |                      |
| B              | oys 'Section B3' Und       | er 46ka             | P                | Boys 'Section B3' Und   | ler 50kg             |
| GOLD           | Nathaniel Aloshias         | Sutton              | GOLD             | Jack O'Reilly           | Hillingdon           |
| SILVER         | Hicham Mezageur            | Tower Hamlets       | SILVER           | Ryu Bromley             | Richmond upon Thames |
| BRONZE         | Tyrese McKenzie-Graham     | Barnet              | BRONZE           | Harry Mateeschu         | Newham               |
| BRONZE         | Harry Boe                  | Newham              | BRONZE           | Kyran Seymour           | Bromley              |
| FIFTH          | Ibrahim Abdelaal           | Ealing              | FIFTH            | Michael Mensah          | Harrow               |
| FIFTH          | Nathan Childs              | Hounslow            | FIFTH            | Lukas Matlasaltis       | Newham               |
| Entry:         | 9                          | rioundiow           | Entry:           | 15                      | Nownam               |
| В              | oys 'Section B3' Und       | er 55ka             | E                | Boys 'Section B3' Und   | ler 60ka             |
| GOLD           | Callum Roseweir            | Croydon             | GOLD             | Martin Audzers          | Newham               |
| SILVER         | Harry Cossey               | Havering            | SILVER           | David Saran             | Merton               |
| BRONZE         | Thomas Daryton             | Redbridge           | BRONZE           | Oskar Zebala            | Newham               |
| BRONZE         | Billy Savage-Ellis         | Wandsworth          | BRONZE           | Yuma Kithara            | City of Westminster  |
| FIFTH          | Euan Bagnall-Taylor        | Greenwich           | FIFTH            | Daniel Hayashi O'Malley | Bexley               |
| FIFTH          | Damian Wolodkiewicz        | Ealing              | FIFTH            | Dejan Inic              | Ealing               |
| Entry:         | 20                         | 0                   | Entry:           | 17                      | Ũ                    |
| В              | oys 'Section B3' Und       | er 66kg             | B                | Boys 'Section B3' Und   | ler 73kg             |
| GOLD           | Edgar Jurgels              | Newham              | GOLD             | Matues Gonzali          | Wandsworth           |
| SILVER         | Alex Blanc                 | Richmond upon Thame | s SILVER         | Alfie Manchester        | Greenwich            |
| BRONZE         | Adam Ford                  | Enfield             | BRONZE           | Paulius Kovaliovas      | Newham               |
| BRONZE         | Jacques Massa              | Redbridge           | BRONZE           | Denzil Allunga          | Sutton               |
| FIFTH          | Essian Nosworthy           | Lewisham            | FIFTH            | Thomas Senuit           | Newham               |
| FIFTH          | Amir Ahmed                 | Redbridge           | FIFTH            | Jemel Walker            | Hackney              |
| Entry:         | 19                         |                     | Entry:           | 7                       |                      |
|                |                            | Boys 'Sect          | ion B3' Over     | r 73kg                  |                      |
|                | GOLD                       | Adel Zahr           | noul             | Newham                  |                      |
|                | SILVER                     | Cameron B           | elcher           | Greenwich               |                      |
|                | BRONZE                     | Luke Dji            | zo               | Greenwich               |                      |
|                | BRONZE                     | Thomas M            | lorris           | Greenwich               |                      |
|                | FIFTH                      | Nathaniel H         | liggins          | Waltham Forest          |                      |
|                | Entry:                     | 7                   |                  |                         |                      |