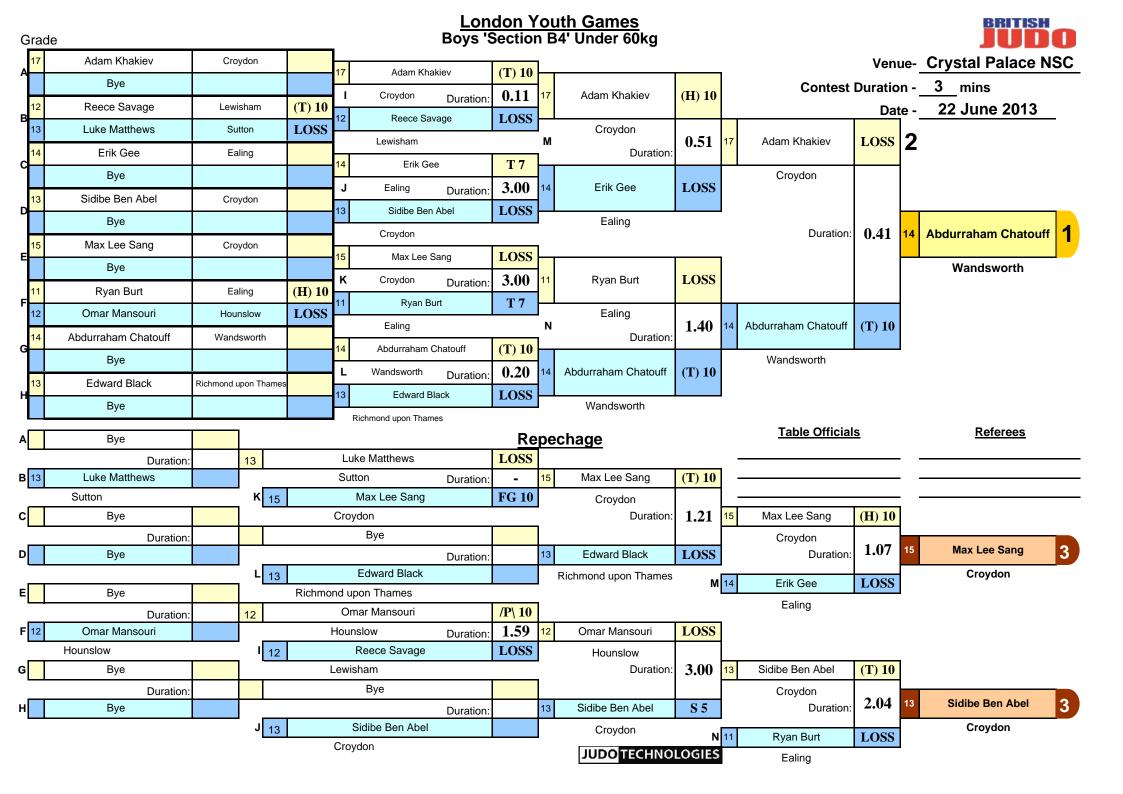

| Balfour Bea<br>LONDO<br>youth game<br>2013<br>GOLD | Boys 'Sec              | t <b>ion B4' Unde</b><br>or Bowden                                            | 22 Ju                                                                             | outh Gan<br>at<br>Palace NSC<br>on<br>ne 2013<br>GOLD    |                                                                                                                                | BRUDO<br>Ier 42kg<br>Bexley                                               |
|----------------------------------------------------|------------------------|-------------------------------------------------------------------------------|-----------------------------------------------------------------------------------|----------------------------------------------------------|--------------------------------------------------------------------------------------------------------------------------------|---------------------------------------------------------------------------|
| Entry:                                             | : 1                    |                                                                               |                                                                                   | Entry                                                    | : 1                                                                                                                            |                                                                           |
|                                                    | Boys 'Sec              | tion B4' Unde                                                                 | r 46kg                                                                            |                                                          | Boys 'Section B4' Und                                                                                                          | er 50kg                                                                   |
| gold<br>Silver                                     |                        | go Kimura<br>amad Alip                                                        | Ealing<br>Wandsworth                                                              | gold<br>Silver                                           | Louis Delsol<br>Christopher Corrigan                                                                                           | Ealing<br>Ealing                                                          |
| Entry:                                             | 2                      |                                                                               |                                                                                   | Entry                                                    | : 2                                                                                                                            |                                                                           |
|                                                    | Bovs 'Sec              | tion B4' Unde                                                                 | r 55ka                                                                            |                                                          | Boys 'Section B4' Und                                                                                                          | ler 60ka                                                                  |
| GOLD<br>SILVER<br>BRONZE<br>BRONZE                 | Fest<br>Barna<br>Pete  | us Ahrulo<br>Agostmate<br>er Evans<br>nes Cliff                               | Wandsworth<br>Waltham Forest<br>Greenwich<br>Havering                             | GOLD<br>SILVER<br>BRONZE<br>BRONZE<br>FIFTH<br>FIFTH     | Abdurraham Chatouff<br>Adam Khakiev<br>Max Lee Sang<br>Sidibe Ben Abel<br>Erik Gee<br>Ryan Burt                                | Wandsworth<br>Croydon<br>Croydon<br>Croydon<br>Ealing<br>Ealing           |
| Entry:                                             | 4                      |                                                                               |                                                                                   | Entry                                                    | : 10                                                                                                                           |                                                                           |
| GOLD<br>SILVER<br>BRONZE<br>BRONZE                 | Jame<br>Josł<br>Harolo | t <b>ion B4' Unde</b><br>es O'Shea<br>nua Awiti<br>das Muralis<br>e Gilfillan | <b>r 66kg</b><br>Havering<br>Enfield<br>Havering<br>Enfield                       | GOLD<br>SILVER<br>BRONZE<br>BRONZE<br>FIFTH              | Boys 'Section B4' Und<br>Aaron Mahoney Jones<br>Michael Wensierski<br>Lukas Rarbadauskis<br>Christian Milotte<br>Jake Reynolds | <b>ler 73kg</b><br>Wandsworth<br>Enfield<br>Newham<br>Croydon<br>Haringey |
| Entry:                                             | 4                      |                                                                               |                                                                                   | Entry                                                    | : 5                                                                                                                            |                                                                           |
| y.                                                 |                        | B<br>GOLD<br>SILVER<br>BRONZE<br>BRONZE<br>FIFTH<br>Entry:                    | oys 'Section B4<br>Wesley Gree<br>Matthew Case<br>Luka Klu<br>Max Sho<br>Thomas B | <b>4' Over 73k</b><br>enidge<br>e-Legge<br>ijtic<br>rter |                                                                                                                                |                                                                           |