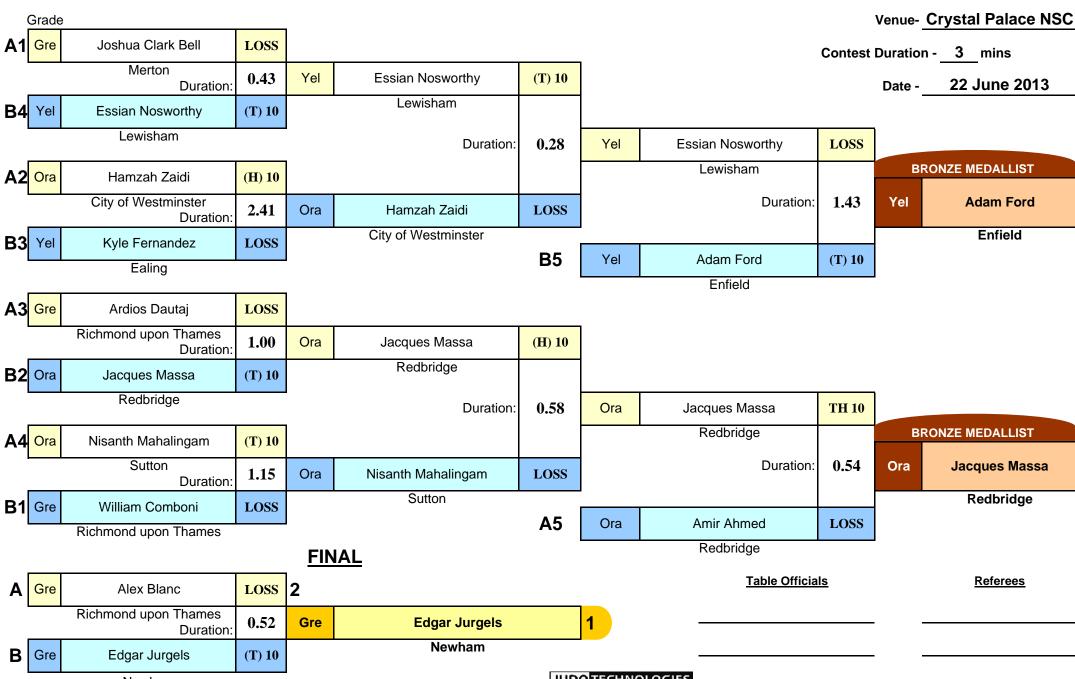

| 2              | PDITION                    |                     |                  |                         |                      |
|----------------|----------------------------|---------------------|------------------|-------------------------|----------------------|
| Balfour Beatty |                            | Crystal F           | at<br>Palace NSC |                         | BRITISH              |
| youth games    |                            |                     | on               |                         |                      |
| 2013           | and IO as the m DOI 1 land |                     | ne 2013          |                         | lan 401-m            |
|                | oys 'Section B3' Und       | •                   |                  | Boys 'Section B3' Und   | •                    |
| GOLD           | Jake Smith John            | Croydon             | GOLD             | Chesney Oliver          | Southwark            |
| SILVER         | Andrew Roffey              | Bexley              | SILVER           | Lee Harris              | Greenwich            |
| BRONZE         | Uzay Deniz Maywell         | Lewisham            | BRONZE           | Haris Malik             | Redbridge            |
| BRONZE         | Anthony McCuish            | Greenwich           |                  |                         |                      |
| Entry:         | 4                          |                     | Entry:           | 3                       |                      |
| B              | oys 'Section B3' Und       | er 46ka             | P                | Boys 'Section B3' Und   | ler 50kg             |
| GOLD           | Nathaniel Aloshias         | Sutton              | GOLD             | Jack O'Reilly           | Hillingdon           |
| SILVER         | Hicham Mezageur            | Tower Hamlets       | SILVER           | Ryu Bromley             | Richmond upon Thames |
| BRONZE         | Tyrese McKenzie-Graham     | Barnet              | BRONZE           | Harry Mateeschu         | Newham               |
| BRONZE         | Harry Boe                  | Newham              | BRONZE           | Kyran Seymour           | Bromley              |
| FIFTH          | Ibrahim Abdelaal           | Ealing              | FIFTH            | Michael Mensah          | Harrow               |
| FIFTH          | Nathan Childs              | Hounslow            | FIFTH            | Lukas Matlasaltis       | Newham               |
| Entry:         | 9                          | rioundiow           | Entry:           | 15                      | Nownam               |
| В              | oys 'Section B3' Und       | er 55ka             | E                | Boys 'Section B3' Und   | ler 60ka             |
| GOLD           | Callum Roseweir            | Croydon             | GOLD             | Martin Audzers          | Newham               |
| SILVER         | Harry Cossey               | Havering            | SILVER           | David Saran             | Merton               |
| BRONZE         | Thomas Daryton             | Redbridge           | BRONZE           | Oskar Zebala            | Newham               |
| BRONZE         | Billy Savage-Ellis         | Wandsworth          | BRONZE           | Yuma Kithara            | City of Westminster  |
| FIFTH          | Euan Bagnall-Taylor        | Greenwich           | FIFTH            | Daniel Hayashi O'Malley | Bexley               |
| FIFTH          | Damian Wolodkiewicz        | Ealing              | FIFTH            | Dejan Inic              | Ealing               |
| Entry:         | 20                         | 0                   | Entry:           | 17                      | Ũ                    |
| В              | oys 'Section B3' Und       | er 66kg             | B                | Boys 'Section B3' Und   | ler 73kg             |
| GOLD           | Edgar Jurgels              | Newham              | GOLD             | Matues Gonzali          | Wandsworth           |
| SILVER         | Alex Blanc                 | Richmond upon Thame | s SILVER         | Alfie Manchester        | Greenwich            |
| BRONZE         | Adam Ford                  | Enfield             | BRONZE           | Paulius Kovaliovas      | Newham               |
| BRONZE         | Jacques Massa              | Redbridge           | BRONZE           | Denzil Allunga          | Sutton               |
| FIFTH          | Essian Nosworthy           | Lewisham            | FIFTH            | Thomas Senuit           | Newham               |
| FIFTH          | Amir Ahmed                 | Redbridge           | FIFTH            | Jemel Walker            | Hackney              |
| Entry:         | 19                         |                     | Entry:           | 7                       |                      |
|                |                            | Boys 'Sect          | ion B3' Over     | r 73kg                  |                      |
|                | GOLD                       | Adel Zahr           | noul             | Newham                  |                      |
|                | SILVER                     | Cameron B           | elcher           | Greenwich               |                      |
|                | BRONZE                     | Luke Dji            | zo               | Greenwich               |                      |
|                | BRONZE                     | Thomas M            | lorris           | Greenwich               |                      |
|                | FIFTH                      | Nathaniel H         | liggins          | Waltham Forest          |                      |
|                | Entry:                     | 7                   |                  |                         |                      |