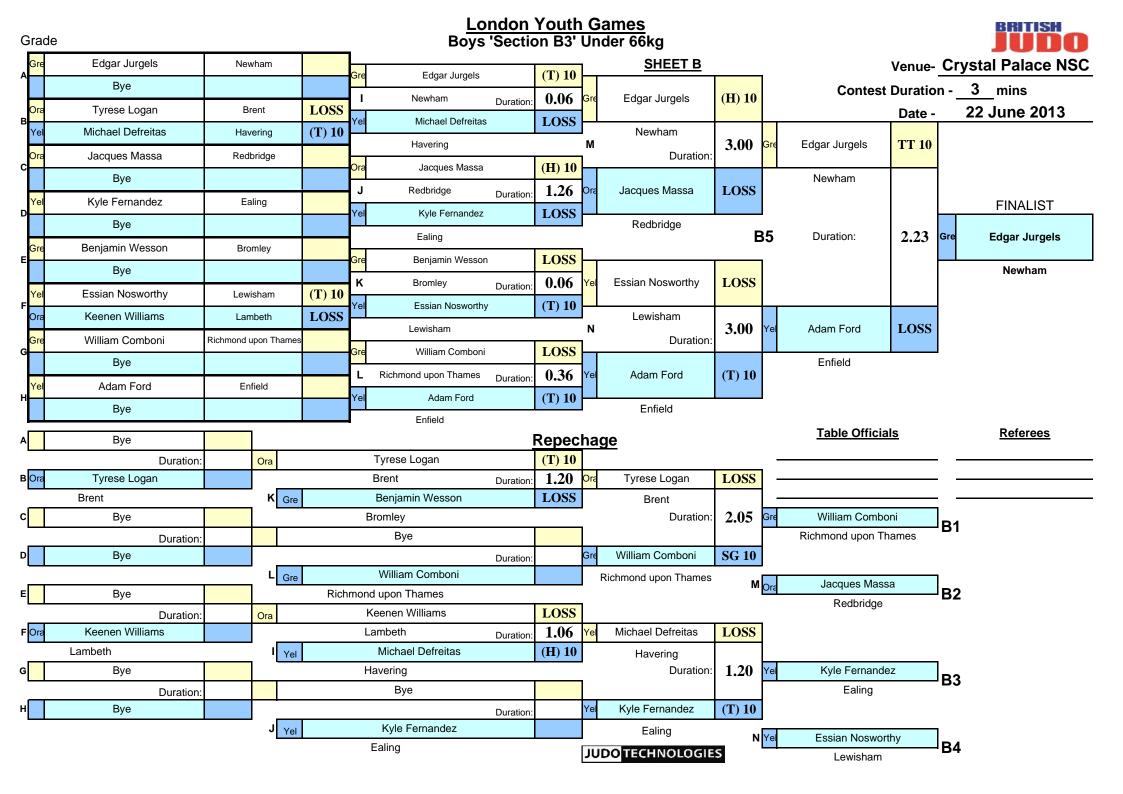

| 2              | PDITION                    |                     |                  |                         |                      |
|----------------|----------------------------|---------------------|------------------|-------------------------|----------------------|
| Balfour Beatty |                            | Crystal F           | at<br>Palace NSC |                         | BRITISH              |
| youth games    |                            |                     | on               |                         |                      |
| 2013           | and IO as the m DOI 1 land |                     | ne 2013          |                         | lan 401-m            |
|                | oys 'Section B3' Und       | •                   |                  | Boys 'Section B3' Und   | •                    |
| GOLD           | Jake Smith John            | Croydon             | GOLD             | Chesney Oliver          | Southwark            |
| SILVER         | Andrew Roffey              | Bexley              | SILVER           | Lee Harris              | Greenwich            |
| BRONZE         | Uzay Deniz Maywell         | Lewisham            | BRONZE           | Haris Malik             | Redbridge            |
| BRONZE         | Anthony McCuish            | Greenwich           |                  |                         |                      |
| Entry:         | 4                          |                     | Entry:           | 3                       |                      |
| B              | oys 'Section B3' Und       | er 46ka             | P                | Boys 'Section B3' Und   | ler 50kg             |
| GOLD           | Nathaniel Aloshias         | Sutton              | GOLD             | Jack O'Reilly           | Hillingdon           |
| SILVER         | Hicham Mezageur            | Tower Hamlets       | SILVER           | Ryu Bromley             | Richmond upon Thames |
| BRONZE         | Tyrese McKenzie-Graham     | Barnet              | BRONZE           | Harry Mateeschu         | Newham               |
| BRONZE         | Harry Boe                  | Newham              | BRONZE           | Kyran Seymour           | Bromley              |
| FIFTH          | Ibrahim Abdelaal           | Ealing              | FIFTH            | Michael Mensah          | Harrow               |
| FIFTH          | Nathan Childs              | Hounslow            | FIFTH            | Lukas Matlasaltis       | Newham               |
| Entry:         | 9                          | rioundiow           | Entry:           | 15                      | Nownam               |
| В              | oys 'Section B3' Und       | er 55ka             | E                | Boys 'Section B3' Und   | ler 60ka             |
| GOLD           | Callum Roseweir            | Croydon             | GOLD             | Martin Audzers          | Newham               |
| SILVER         | Harry Cossey               | Havering            | SILVER           | David Saran             | Merton               |
| BRONZE         | Thomas Daryton             | Redbridge           | BRONZE           | Oskar Zebala            | Newham               |
| BRONZE         | Billy Savage-Ellis         | Wandsworth          | BRONZE           | Yuma Kithara            | City of Westminster  |
| FIFTH          | Euan Bagnall-Taylor        | Greenwich           | FIFTH            | Daniel Hayashi O'Malley | Bexley               |
| FIFTH          | Damian Wolodkiewicz        | Ealing              | FIFTH            | Dejan Inic              | Ealing               |
| Entry:         | 20                         | 0                   | Entry:           | 17                      | Ũ                    |
| В              | oys 'Section B3' Und       | er 66kg             | B                | Boys 'Section B3' Und   | ler 73kg             |
| GOLD           | Edgar Jurgels              | Newham              | GOLD             | Matues Gonzali          | Wandsworth           |
| SILVER         | Alex Blanc                 | Richmond upon Thame | s SILVER         | Alfie Manchester        | Greenwich            |
| BRONZE         | Adam Ford                  | Enfield             | BRONZE           | Paulius Kovaliovas      | Newham               |
| BRONZE         | Jacques Massa              | Redbridge           | BRONZE           | Denzil Allunga          | Sutton               |
| FIFTH          | Essian Nosworthy           | Lewisham            | FIFTH            | Thomas Senuit           | Newham               |
| FIFTH          | Amir Ahmed                 | Redbridge           | FIFTH            | Jemel Walker            | Hackney              |
| Entry:         | 19                         |                     | Entry:           | 7                       |                      |
|                |                            | Boys 'Sect          | ion B3' Over     | r 73kg                  |                      |
|                | GOLD                       | Adel Zahr           | noul             | Newham                  |                      |
|                | SILVER                     | Cameron B           | elcher           | Greenwich               |                      |
|                | BRONZE                     | Luke Dji            | zo               | Greenwich               |                      |
|                | BRONZE                     | Thomas M            | lorris           | Greenwich               |                      |
|                | FIFTH                      | Nathaniel H         | liggins          | Waltham Forest          |                      |
|                | Entry:                     | 7                   |                  |                         |                      |