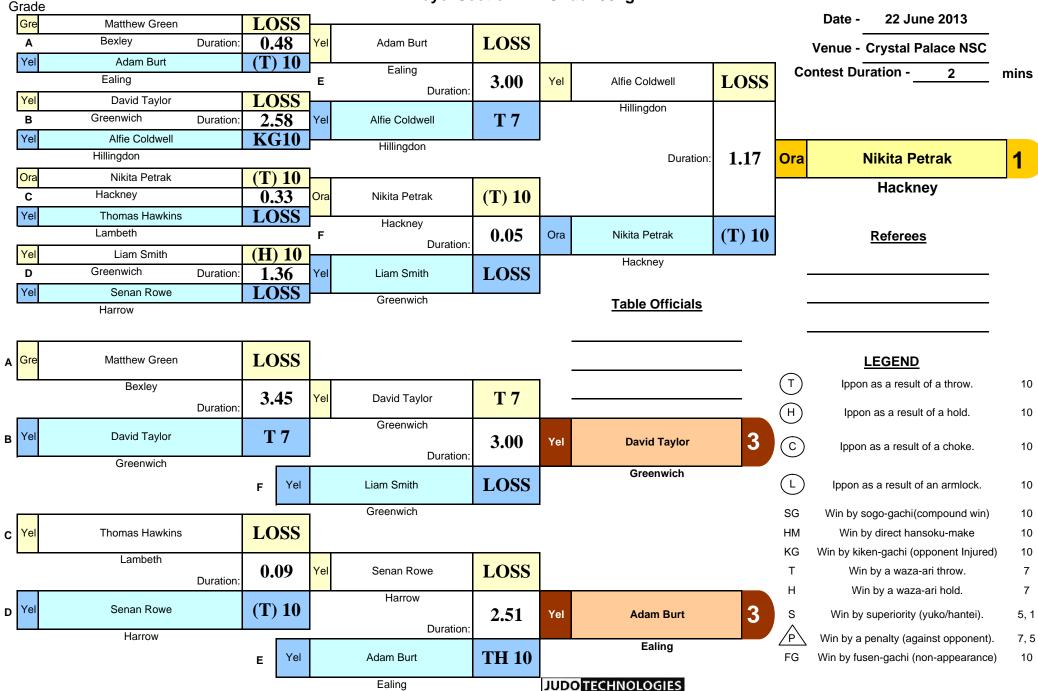

|                |                      | London Yo            | outh Gam  | nes                     |                      |
|----------------|----------------------|----------------------|-----------|-------------------------|----------------------|
| Balfour Beatty |                      |                      | alace NSC |                         | BRITISH              |
| youth games    |                      | •                    | on        |                         |                      |
| 2013           |                      |                      | ne 2013   |                         |                      |
|                | oys 'Section A1' Une | der 30kg             |           | Boys 'Section A1' Un    | der 34kg             |
| GOLD           | Nikita Petrak        | Hackney              | GOLD      | Samy Awiti-Alcaraz      | Enfield              |
| SILVER         | Alfie Coldwell       | Hillingdon           | SILVER    | Kevin Mateesch          | Newham               |
| BRONZE         | David Taylor         | Greenwich            | BRONZE    | Joseph Middleton        | Richmond upon Thames |
| BRONZE         | Adam Burt            | Ealing               | BRONZE    | Alexandre Kauda         | Southwark            |
| FIFTH          | Liam Smith           | Greenwich            | FIFTH     | Mohhamad Daffalah       | Wandsworth           |
| FIFTH          | Senan Rowe           | Harrow               | FIFTH     | Morgan James            | Redbridge            |
| Entry:         | 8                    |                      | Entry:    | 20                      |                      |
| В              | oys 'Section A1' Une | der 38kg             |           | Boys 'Section A1' Un    | der 42kg             |
| GOLD           | David Osher          | City of Westminster  | GOLD      | Harry West              | Havering             |
| SILVER         | Oliver Wood          | Bexley               | SILVER    | Michael Osher           | City of Westminster  |
| BRONZE         | Arlow Ross           | Hackney              | BRONZE    | Bobby Stutter           | Croydon              |
| BRONZE         | Abel Fandos          | Hackney              | BRONZE    | Harry Bainbridge        | Hillingdon           |
| FIFTH          | Thomas Allsop        | Haringey             | FIFTH     | Campbell Brooks         | Merton               |
| FIFTH          | Shaqir Walker        | Wandsworth           | FIFTH     | Josh Barton             | Bexley               |
| Entry:         | 24                   |                      | Entry:    | 26                      |                      |
| В              | oys 'Section A1' Une | der 46kg             |           | Boys 'Section A1' Un    | der 50kg             |
| GOLD           | Mitchell Kennedy     | Havering             | GOLD      | Jack Fitzgerald         | Greenwich            |
| SILVER         | Brendan Mulcahy      | Richmond upon Thames | SILVER    | William Cross           | Havering             |
| BRONZE         | Ethan Standell       | Hackney              | BRONZE    | Nadir Daffalah          | Wandsworth           |
| BRONZE         | Ellis Mersh          | Wandsworth           | BRONZE    | George Millington       | Wandsworth           |
| FIFTH          | Sanquan Cassanova    | Enfield              | FIFTH     | Daniel Wall             | Greenwich            |
| FIFTH          | George Middleton     | Richmond upon Thames | FIFTH     | Conor Savage            | Lewisham             |
| Entry:         | 20                   |                      | Entry:    | : 15                    |                      |
| В              | oys 'Section A1' Une | der 55kg             |           | Boys 'Section A1' Ov    | ver 55kg             |
| GOLD           | David Adewale        | Islington            | GOLD      | Phillip Chinwuba        | Redbridge            |
| SILVER         | Kyrece Laifook       | Wandsworth           | SILVER    | Armond Dautaj           | Richmond upon Thames |
| BRONZE         | Ismail Djelloul      | Tower Hamlets        | BRONZE    | George Potamitis        | Barnet               |
| BRONZE         | Mohamed Allalou      | Tower Hamlets        | BRONZE    | <b>Clement Harrison</b> | Hackney              |
|                |                      |                      | FIFTH     | Ben Flatt               | Sutton               |
|                |                      |                      | FIFTH     | Jack Shotton            | Sutton               |
| Entry:         | 5                    |                      | Entry     | 6                       |                      |