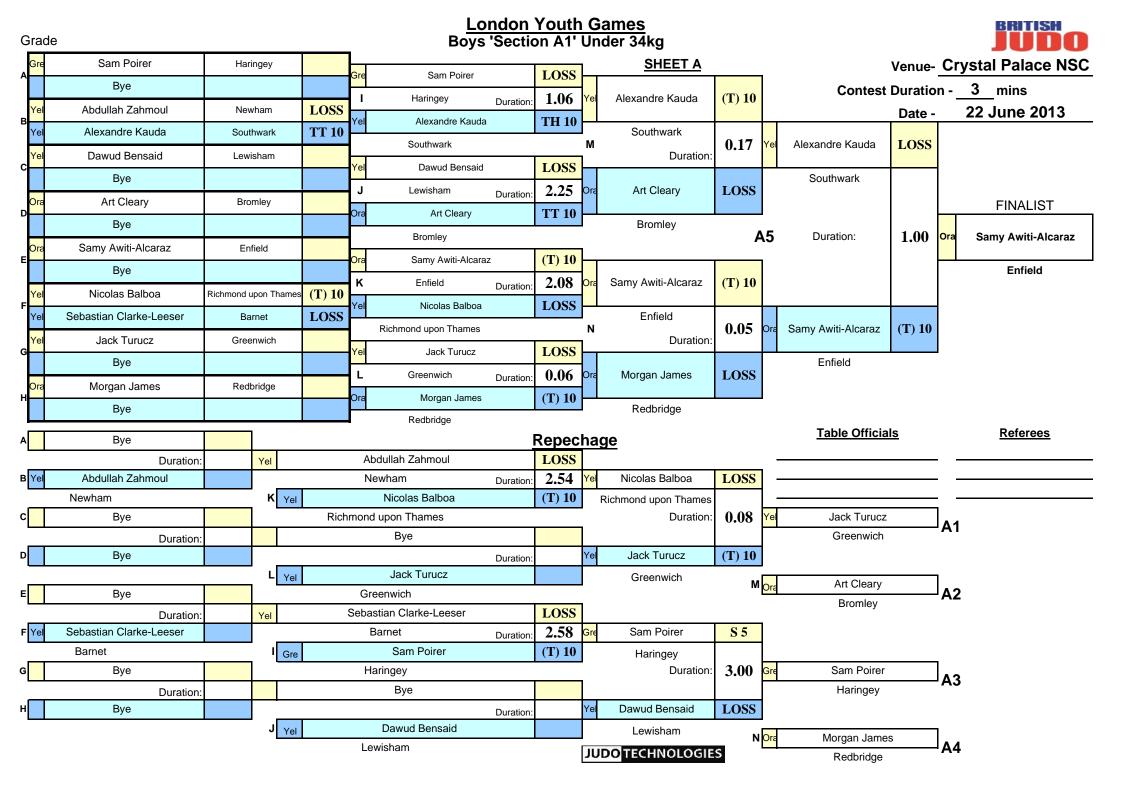

|                |                      | London Yo            | outh Gam  | nes                     |                      |
|----------------|----------------------|----------------------|-----------|-------------------------|----------------------|
| Balfour Beatty |                      |                      | alace NSC |                         | BRITISH              |
| youth games    |                      | •                    | on        |                         |                      |
| 2013           |                      |                      | ne 2013   |                         |                      |
|                | oys 'Section A1' Une | der 30kg             |           | Boys 'Section A1' Un    | der 34kg             |
| GOLD           | Nikita Petrak        | Hackney              | GOLD      | Samy Awiti-Alcaraz      | Enfield              |
| SILVER         | Alfie Coldwell       | Hillingdon           | SILVER    | Kevin Mateesch          | Newham               |
| BRONZE         | David Taylor         | Greenwich            | BRONZE    | Joseph Middleton        | Richmond upon Thames |
| BRONZE         | Adam Burt            | Ealing               | BRONZE    | Alexandre Kauda         | Southwark            |
| FIFTH          | Liam Smith           | Greenwich            | FIFTH     | Mohhamad Daffalah       | Wandsworth           |
| FIFTH          | Senan Rowe           | Harrow               | FIFTH     | Morgan James            | Redbridge            |
| Entry:         | 8                    |                      | Entry:    | 20                      |                      |
| В              | oys 'Section A1' Une | der 38kg             |           | Boys 'Section A1' Un    | der 42kg             |
| GOLD           | David Osher          | City of Westminster  | GOLD      | Harry West              | Havering             |
| SILVER         | Oliver Wood          | Bexley               | SILVER    | Michael Osher           | City of Westminster  |
| BRONZE         | Arlow Ross           | Hackney              | BRONZE    | Bobby Stutter           | Croydon              |
| BRONZE         | Abel Fandos          | Hackney              | BRONZE    | Harry Bainbridge        | Hillingdon           |
| FIFTH          | Thomas Allsop        | Haringey             | FIFTH     | Campbell Brooks         | Merton               |
| FIFTH          | Shaqir Walker        | Wandsworth           | FIFTH     | Josh Barton             | Bexley               |
| Entry:         | 24                   |                      | Entry:    | 26                      |                      |
| В              | oys 'Section A1' Une | der 46kg             |           | Boys 'Section A1' Un    | der 50kg             |
| GOLD           | Mitchell Kennedy     | Havering             | GOLD      | Jack Fitzgerald         | Greenwich            |
| SILVER         | Brendan Mulcahy      | Richmond upon Thames | SILVER    | William Cross           | Havering             |
| BRONZE         | Ethan Standell       | Hackney              | BRONZE    | Nadir Daffalah          | Wandsworth           |
| BRONZE         | Ellis Mersh          | Wandsworth           | BRONZE    | George Millington       | Wandsworth           |
| FIFTH          | Sanquan Cassanova    | Enfield              | FIFTH     | Daniel Wall             | Greenwich            |
| FIFTH          | George Middleton     | Richmond upon Thames | FIFTH     | Conor Savage            | Lewisham             |
| Entry:         | 20                   |                      | Entry:    | : 15                    |                      |
| В              | oys 'Section A1' Une | der 55kg             |           | Boys 'Section A1' Ov    | ver 55kg             |
| GOLD           | David Adewale        | Islington            | GOLD      | Phillip Chinwuba        | Redbridge            |
| SILVER         | Kyrece Laifook       | Wandsworth           | SILVER    | Armond Dautaj           | Richmond upon Thames |
| BRONZE         | Ismail Djelloul      | Tower Hamlets        | BRONZE    | George Potamitis        | Barnet               |
| BRONZE         | Mohamed Allalou      | Tower Hamlets        | BRONZE    | <b>Clement Harrison</b> | Hackney              |
|                |                      |                      | FIFTH     | Ben Flatt               | Sutton               |
|                |                      |                      | FIFTH     | Jack Shotton            | Sutton               |
| Entry:         | 5                    |                      | Entry     | 6                       |                      |