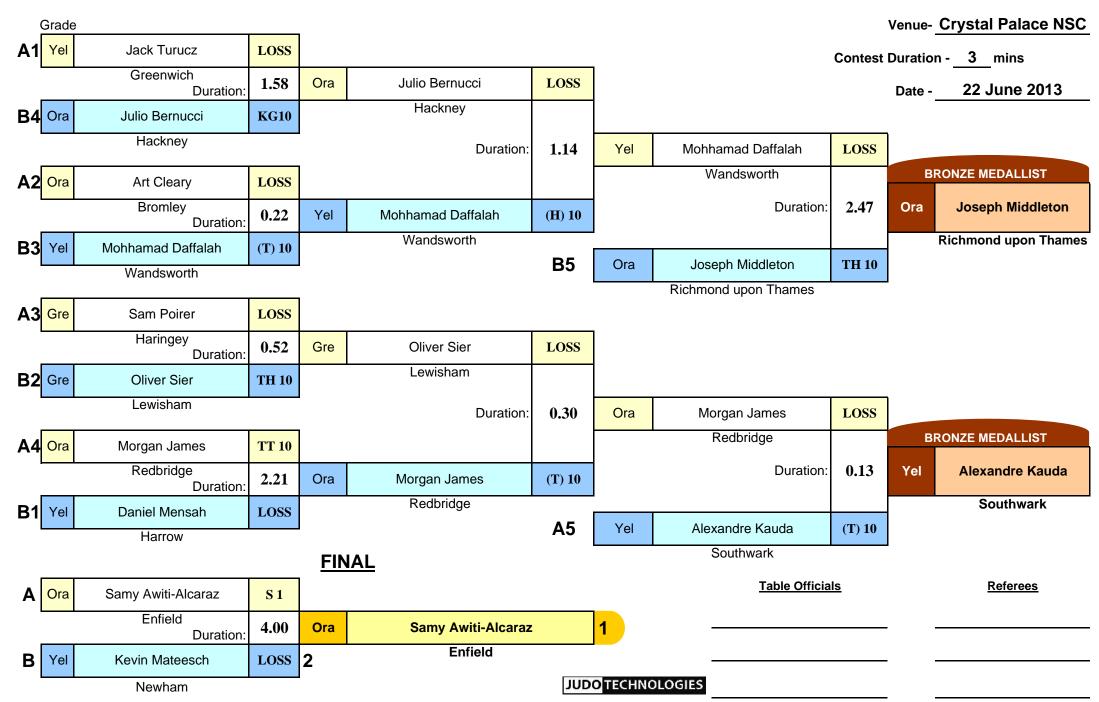

|                |                      | London Yo            | outh Gam  | nes                     |                      |
|----------------|----------------------|----------------------|-----------|-------------------------|----------------------|
| Balfour Beatty |                      |                      | alace NSC |                         | BRITISH              |
| youth games    |                      | •                    | on        |                         |                      |
| 2013           |                      |                      | ne 2013   |                         |                      |
|                | oys 'Section A1' Une | der 30kg             |           | Boys 'Section A1' Un    | der 34kg             |
| GOLD           | Nikita Petrak        | Hackney              | GOLD      | Samy Awiti-Alcaraz      | Enfield              |
| SILVER         | Alfie Coldwell       | Hillingdon           | SILVER    | Kevin Mateesch          | Newham               |
| BRONZE         | David Taylor         | Greenwich            | BRONZE    | Joseph Middleton        | Richmond upon Thames |
| BRONZE         | Adam Burt            | Ealing               | BRONZE    | Alexandre Kauda         | Southwark            |
| FIFTH          | Liam Smith           | Greenwich            | FIFTH     | Mohhamad Daffalah       | Wandsworth           |
| FIFTH          | Senan Rowe           | Harrow               | FIFTH     | Morgan James            | Redbridge            |
| Entry:         | 8                    |                      | Entry:    | 20                      |                      |
| В              | oys 'Section A1' Une | der 38kg             |           | Boys 'Section A1' Un    | der 42kg             |
| GOLD           | David Osher          | City of Westminster  | GOLD      | Harry West              | Havering             |
| SILVER         | Oliver Wood          | Bexley               | SILVER    | Michael Osher           | City of Westminster  |
| BRONZE         | Arlow Ross           | Hackney              | BRONZE    | Bobby Stutter           | Croydon              |
| BRONZE         | Abel Fandos          | Hackney              | BRONZE    | Harry Bainbridge        | Hillingdon           |
| FIFTH          | Thomas Allsop        | Haringey             | FIFTH     | Campbell Brooks         | Merton               |
| FIFTH          | Shaqir Walker        | Wandsworth           | FIFTH     | Josh Barton             | Bexley               |
| Entry:         | 24                   |                      | Entry:    | 26                      |                      |
| В              | oys 'Section A1' Une | der 46kg             |           | Boys 'Section A1' Un    | der 50kg             |
| GOLD           | Mitchell Kennedy     | Havering             | GOLD      | Jack Fitzgerald         | Greenwich            |
| SILVER         | Brendan Mulcahy      | Richmond upon Thames | SILVER    | William Cross           | Havering             |
| BRONZE         | Ethan Standell       | Hackney              | BRONZE    | Nadir Daffalah          | Wandsworth           |
| BRONZE         | Ellis Mersh          | Wandsworth           | BRONZE    | George Millington       | Wandsworth           |
| FIFTH          | Sanquan Cassanova    | Enfield              | FIFTH     | Daniel Wall             | Greenwich            |
| FIFTH          | George Middleton     | Richmond upon Thames | FIFTH     | Conor Savage            | Lewisham             |
| Entry:         | 20                   |                      | Entry:    | : 15                    |                      |
| В              | oys 'Section A1' Une | der 55kg             |           | Boys 'Section A1' Ov    | ver 55kg             |
| GOLD           | David Adewale        | Islington            | GOLD      | Phillip Chinwuba        | Redbridge            |
| SILVER         | Kyrece Laifook       | Wandsworth           | SILVER    | Armond Dautaj           | Richmond upon Thames |
| BRONZE         | Ismail Djelloul      | Tower Hamlets        | BRONZE    | George Potamitis        | Barnet               |
| BRONZE         | Mohamed Allalou      | Tower Hamlets        | BRONZE    | <b>Clement Harrison</b> | Hackney              |
|                |                      |                      | FIFTH     | Ben Flatt               | Sutton               |
|                |                      |                      | FIFTH     | Jack Shotton            | Sutton               |
| Entry:         | 5                    |                      | Entry     | 6                       |                      |