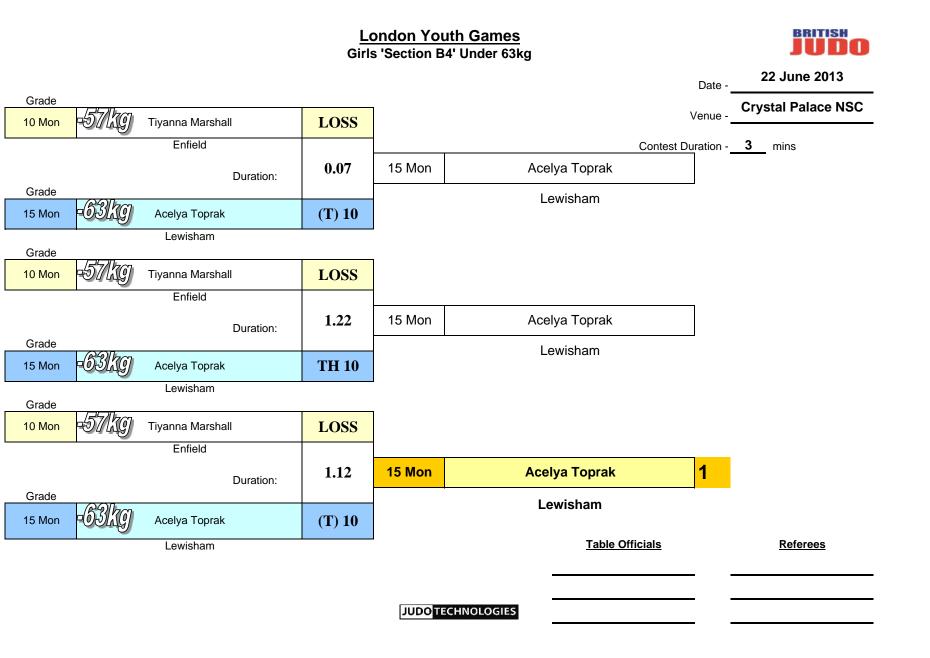

| Ballour Beatty<br>LONDON<br>youth games<br>Seort<br>2013 |                           | Crystal F                   | outh Games<br>at<br>Palace NSC<br>on<br>ne 2013 | S                        | BRITISH<br>JUDO      |
|----------------------------------------------------------|---------------------------|-----------------------------|-------------------------------------------------|--------------------------|----------------------|
| Girl                                                     | s 'Section B4' Under      | 48kg                        | Gi                                              | rls 'Section B4' Un      | der 57kg             |
| GOLD                                                     | Aysegul Mehmet            | Enfield                     | GOLD                                            | Tiyanna Marshall         |                      |
| Entry:                                                   | 1<br>s 'Section B4' Under | 63ka                        | Entry:                                          | 1<br>rls 'Section B4' Un | der 70ka             |
| GOLD                                                     | Acelya Toprak             | Lewisham                    | GOLD                                            | Leanne Henlon            | Sutton               |
| OOLD                                                     | Nooiya Topiak             | Lewisnam                    | SILVER                                          | Sophie Roots             | Croydon              |
|                                                          |                           |                             | BRONZE                                          | Beni Mathieu             | Kensington & Chelsea |
|                                                          |                           |                             | BRONZE                                          | Chloe Poole              | Greenwich            |
| Entry:                                                   | 1<br>Gir                  | rls 'Section B <sub>4</sub> | Entry:<br>4' Over 70kg                          | 4                        |                      |
|                                                          | GOLD                      | Georgia Gre                 | eenidge                                         | Enfield                  |                      |