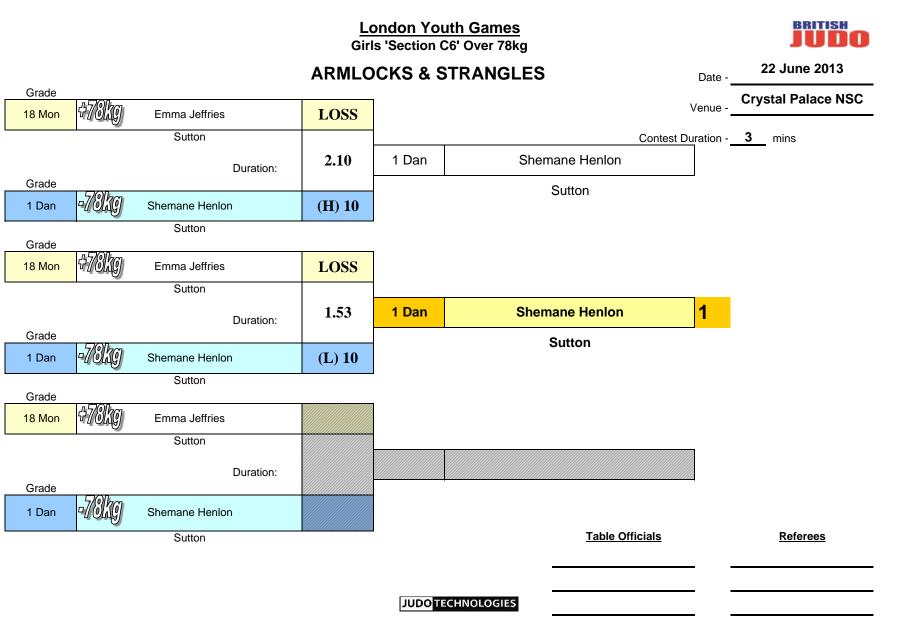

| Balfour Beatty<br>LONDON<br>youth games<br>sport<br>2013 |                         | Crystal P | outh Games<br>at<br>Palace NSC<br>on<br>ne 2013 | BR                       |         |
|----------------------------------------------------------|-------------------------|-----------|-------------------------------------------------|--------------------------|---------|
| Gir                                                      | s 'Section C6' Under 63 | kg        | Gir                                             | ls 'Section C6' Under 70 | )kg     |
| GOLD                                                     | Ayben Mertdag           | Croydon   | GOLD                                            | Mairead Jackson          | Croydon |
| SILVER                                                   | Ellie Johncey           | Sutton    | SILVER                                          | Hanna Toogood            | Ealing  |
| Entry:                                                   | 2                       |           | Entry:                                          | 2                        |         |
| Girl                                                     | s 'Section C6' Under 78 | kg        | Gir                                             | rls 'Section C6' Over 78 | kg      |
| GOLD                                                     | Shemane Henlon          | Sutton    | GOLD                                            | Emma Jeffries            | Sutton  |