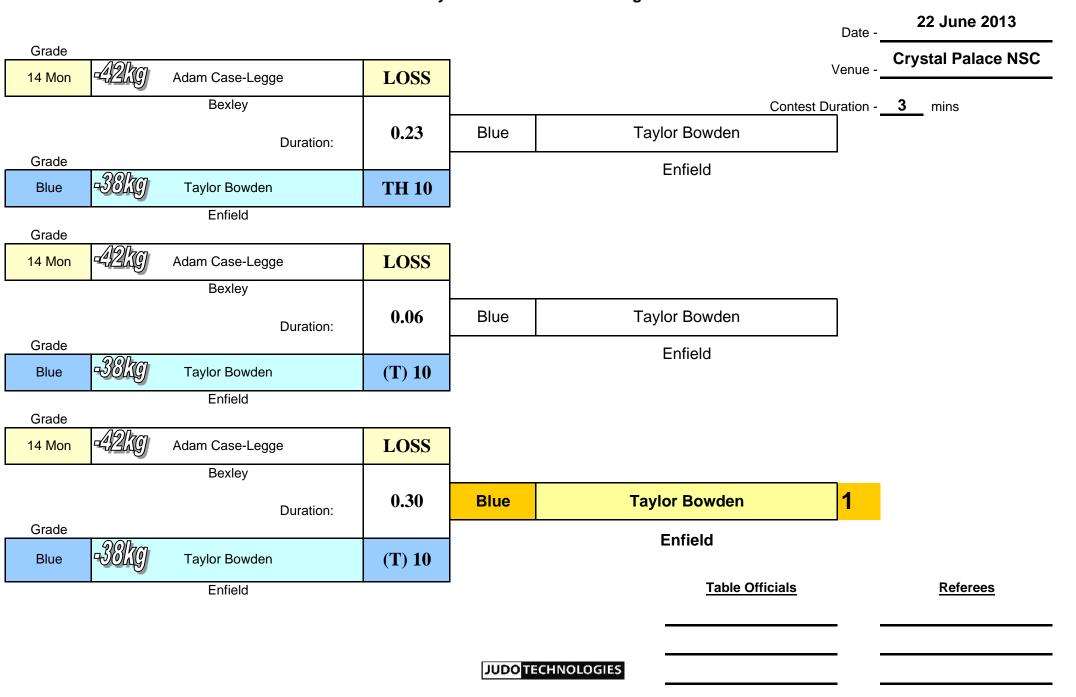

| Balfour Bea<br>LONDO<br>youth game<br>2013<br>GOLD | Boys 'Sec              | t <b>ion B4' Unde</b><br>or Bowden                                            | 22 Ju                                                                             | outh Gan<br>at<br>Palace NSC<br>on<br>ne 2013<br>GOLD    |                                                                                                                                | BRUDO<br>Ier 42kg<br>Bexley                                               |
|----------------------------------------------------|------------------------|-------------------------------------------------------------------------------|-----------------------------------------------------------------------------------|----------------------------------------------------------|--------------------------------------------------------------------------------------------------------------------------------|---------------------------------------------------------------------------|
| Entry:                                             | : 1                    |                                                                               |                                                                                   | Entry                                                    | : 1                                                                                                                            |                                                                           |
|                                                    | Boys 'Sec              | tion B4' Unde                                                                 | r 46kg                                                                            |                                                          | Boys 'Section B4' Und                                                                                                          | er 50kg                                                                   |
| gold<br>Silver                                     |                        | go Kimura<br>amad Alip                                                        | Ealing<br>Wandsworth                                                              | gold<br>Silver                                           | Louis Delsol<br>Christopher Corrigan                                                                                           | Ealing<br>Ealing                                                          |
| Entry:                                             | 2                      |                                                                               |                                                                                   | Entry                                                    | : 2                                                                                                                            |                                                                           |
|                                                    | Bovs 'Sec              | tion B4' Unde                                                                 | r 55ka                                                                            |                                                          | Boys 'Section B4' Und                                                                                                          | ler 60ka                                                                  |
| GOLD<br>SILVER<br>BRONZE<br>BRONZE                 | Fest<br>Barna<br>Pete  | us Ahrulo<br>Agostmate<br>er Evans<br>nes Cliff                               | Wandsworth<br>Waltham Forest<br>Greenwich<br>Havering                             | GOLD<br>SILVER<br>BRONZE<br>BRONZE<br>FIFTH<br>FIFTH     | Abdurraham Chatouff<br>Adam Khakiev<br>Max Lee Sang<br>Sidibe Ben Abel<br>Erik Gee<br>Ryan Burt                                | Wandsworth<br>Croydon<br>Croydon<br>Croydon<br>Ealing<br>Ealing           |
| Entry:                                             | 4                      |                                                                               |                                                                                   | Entry                                                    | : 10                                                                                                                           |                                                                           |
| GOLD<br>SILVER<br>BRONZE<br>BRONZE                 | Jame<br>Josł<br>Harolo | t <b>ion B4' Unde</b><br>es O'Shea<br>nua Awiti<br>das Muralis<br>e Gilfillan | <b>r 66kg</b><br>Havering<br>Enfield<br>Havering<br>Enfield                       | GOLD<br>SILVER<br>BRONZE<br>BRONZE<br>FIFTH              | Boys 'Section B4' Und<br>Aaron Mahoney Jones<br>Michael Wensierski<br>Lukas Rarbadauskis<br>Christian Milotte<br>Jake Reynolds | <b>ler 73kg</b><br>Wandsworth<br>Enfield<br>Newham<br>Croydon<br>Haringey |
| Entry:                                             | 4                      |                                                                               |                                                                                   | Entry                                                    | : 5                                                                                                                            |                                                                           |
| y.                                                 |                        | B<br>GOLD<br>SILVER<br>BRONZE<br>BRONZE<br>FIFTH<br>Entry:                    | oys 'Section B4<br>Wesley Gree<br>Matthew Case<br>Luka Klu<br>Max Sho<br>Thomas B | <b>4' Over 73k</b><br>enidge<br>e-Legge<br>ijtic<br>rter |                                                                                                                                |                                                                           |