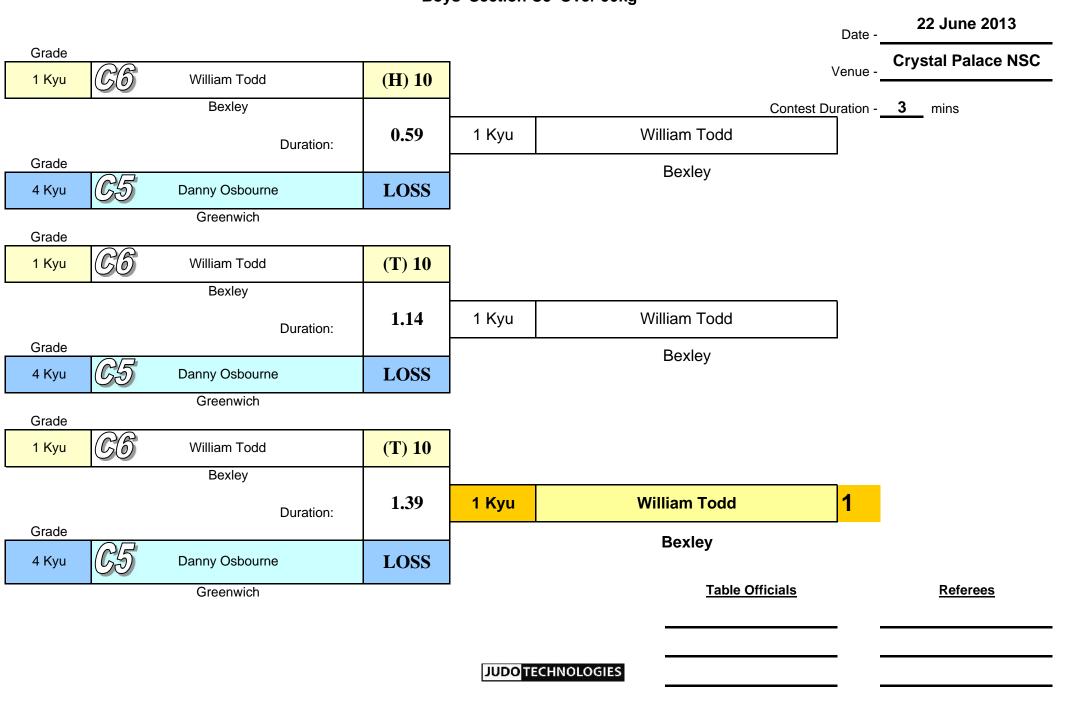

| Balfour Beatity<br>LONDON<br>youth games<br>Severand<br>2013 | oys 'Section C6' Und | Crystal Pa<br>c<br>22 Jun | at<br>alace NSC<br>on<br>ne 2013 | es<br>Soys 'Section C6' Und | <b>BRITISH</b><br><b>JUDO</b><br>der 60kg |
|--------------------------------------------------------------|----------------------|---------------------------|----------------------------------|-----------------------------|-------------------------------------------|
| GOLD                                                         | Brayden Quinn        | Bexley                    | GOLD                             | Jordan Chappell             | Tower Hamlets                             |
| SILVER                                                       | Thomas Galeon        | Kensington & Chelsea      |                                  | Reece Gladwin               | Hillingdon                                |
| 0.212.1                                                      |                      | 3                         | BRONZE                           | Brandon Ortega-Casey        | Brent                                     |
|                                                              |                      |                           | BRONZE                           | Remigiusz Biernat           | Ealing                                    |
|                                                              |                      |                           | FIFTH                            | Luke Prentice               | Bromley                                   |
| Entry:                                                       | 2                    |                           | Entry:                           | 5                           |                                           |
| В                                                            | oys 'Section C6' Und | der 66kg                  | В                                | oys 'Section C6' Und        | der 73kg                                  |
| GOLD                                                         | Sean Martell         | Sutton                    | GOLD                             | Adam Adaman                 | Wandsworth                                |
| SILVER                                                       | Kalum Blanks         | Redbridge                 | SILVER                           | Tyler Smith                 | Greenwich                                 |
| BRONZE                                                       | Ross Simpson         | Greenwich                 | BRONZE                           | David Rapley                | Kingston upon Thames                      |
| BRONZE                                                       | Charles Moore        | Bexley                    | BRONZE                           | Abdullah Chattouf           | Wandsworth                                |
| FIFTH                                                        | Tomsk Noon           | Barnet                    | FIFTH                            | William Young               | Bexley                                    |
|                                                              | _                    |                           | FIFTH                            | Walid Khatab                | Tower Hamlets                             |
| Entry:                                                       | 5                    |                           | Entry:                           | 6                           |                                           |
| Во                                                           | oys 'Section C6' Und | der 81kg                  |                                  | oys 'Section C6' Und        | der 90kg                                  |
| GOLD                                                         | Kedeem Lynch-Prime   | Enfield                   | GOLD                             | Daniel Vary                 | Ealing                                    |
| SILVER                                                       | Tomas Luckus         | Croydon                   |                                  |                             |                                           |
| BRONZE                                                       | Ernest Turkeev       | Tower Hamlets             |                                  |                             |                                           |
| BRONZE                                                       | Martin Parris        | Croydon                   |                                  |                             |                                           |
| FIFTH                                                        | Michael Anderson     | Richmond upon Thames      |                                  |                             |                                           |
| FIFTH                                                        | Kayle Greetham       | Bromley                   | <b>F</b> (                       |                             |                                           |
| Entry:                                                       | 6                    |                           | Entry:                           | 1                           |                                           |
|                                                              |                      | <b>Boys 'Section C6</b>   | ' Over 90kg                      |                             |                                           |
|                                                              | GOLD                 | William To                | odd                              | Bexley                      |                                           |