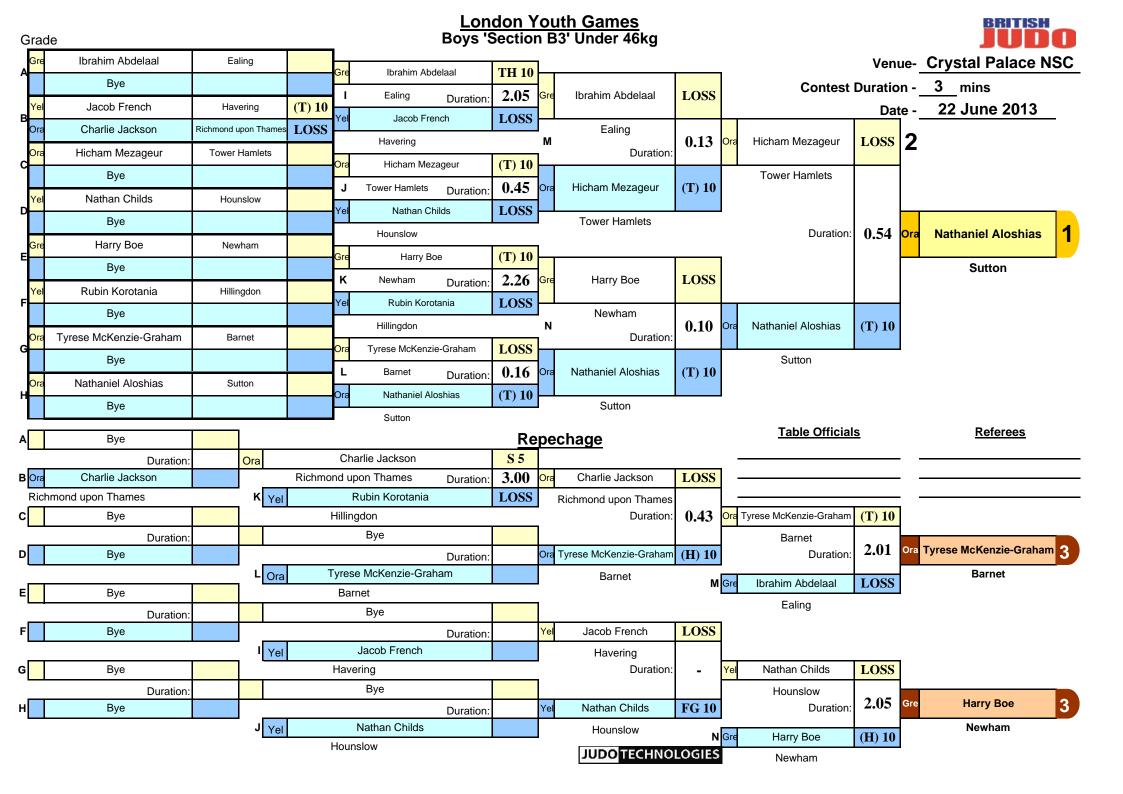

| 2              | PDITION                    |                     |                  |                         |                      |
|----------------|----------------------------|---------------------|------------------|-------------------------|----------------------|
| Balfour Beatty |                            | Crystal F           | at<br>Palace NSC |                         | BRITISH              |
| youth games    |                            |                     | on               |                         |                      |
| 2013           | and IO as the m DOI 1 land |                     | ne 2013          |                         | lan 401-m            |
|                | oys 'Section B3' Und       | •                   |                  | Boys 'Section B3' Und   | •                    |
| GOLD           | Jake Smith John            | Croydon             | GOLD             | Chesney Oliver          | Southwark            |
| SILVER         | Andrew Roffey              | Bexley              | SILVER           | Lee Harris              | Greenwich            |
| BRONZE         | Uzay Deniz Maywell         | Lewisham            | BRONZE           | Haris Malik             | Redbridge            |
| BRONZE         | Anthony McCuish            | Greenwich           |                  |                         |                      |
| Entry:         | 4                          |                     | Entry:           | 3                       |                      |
| B              | oys 'Section B3' Und       | er 46ka             | P                | Boys 'Section B3' Und   | ler 50kg             |
| GOLD           | Nathaniel Aloshias         | Sutton              | GOLD             | Jack O'Reilly           | Hillingdon           |
| SILVER         | Hicham Mezageur            | Tower Hamlets       | SILVER           | Ryu Bromley             | Richmond upon Thames |
| BRONZE         | Tyrese McKenzie-Graham     | Barnet              | BRONZE           | Harry Mateeschu         | Newham               |
| BRONZE         | Harry Boe                  | Newham              | BRONZE           | Kyran Seymour           | Bromley              |
| FIFTH          | Ibrahim Abdelaal           | Ealing              | FIFTH            | Michael Mensah          | Harrow               |
| FIFTH          | Nathan Childs              | Hounslow            | FIFTH            | Lukas Matlasaltis       | Newham               |
| Entry:         | 9                          | rioundiow           | Entry:           | 15                      | Nownam               |
| В              | oys 'Section B3' Und       | er 55ka             | E                | Boys 'Section B3' Und   | ler 60ka             |
| GOLD           | Callum Roseweir            | Croydon             | GOLD             | Martin Audzers          | Newham               |
| SILVER         | Harry Cossey               | Havering            | SILVER           | David Saran             | Merton               |
| BRONZE         | Thomas Daryton             | Redbridge           | BRONZE           | Oskar Zebala            | Newham               |
| BRONZE         | Billy Savage-Ellis         | Wandsworth          | BRONZE           | Yuma Kithara            | City of Westminster  |
| FIFTH          | Euan Bagnall-Taylor        | Greenwich           | FIFTH            | Daniel Hayashi O'Malley | Bexley               |
| FIFTH          | Damian Wolodkiewicz        | Ealing              | FIFTH            | Dejan Inic              | Ealing               |
| Entry:         | 20                         | 0                   | Entry:           | 17                      | Ũ                    |
| В              | oys 'Section B3' Und       | er 66kg             | B                | Boys 'Section B3' Und   | ler 73kg             |
| GOLD           | Edgar Jurgels              | Newham              | GOLD             | Matues Gonzali          | Wandsworth           |
| SILVER         | Alex Blanc                 | Richmond upon Thame | s SILVER         | Alfie Manchester        | Greenwich            |
| BRONZE         | Adam Ford                  | Enfield             | BRONZE           | Paulius Kovaliovas      | Newham               |
| BRONZE         | Jacques Massa              | Redbridge           | BRONZE           | Denzil Allunga          | Sutton               |
| FIFTH          | Essian Nosworthy           | Lewisham            | FIFTH            | Thomas Senuit           | Newham               |
| FIFTH          | Amir Ahmed                 | Redbridge           | FIFTH            | Jemel Walker            | Hackney              |
| Entry:         | 19                         |                     | Entry:           | 7                       |                      |
|                |                            | Boys 'Sect          | ion B3' Over     | r 73kg                  |                      |
|                | GOLD                       | Adel Zahr           | noul             | Newham                  |                      |
|                | SILVER                     | Cameron B           | elcher           | Greenwich               |                      |
|                | BRONZE                     | Luke Dji            | zo               | Greenwich               |                      |
|                | BRONZE                     | Thomas M            | lorris           | Greenwich               |                      |
|                | FIFTH                      | Nathaniel H         | liggins          | Waltham Forest          |                      |
|                | Entry:                     | 7                   |                  |                         |                      |