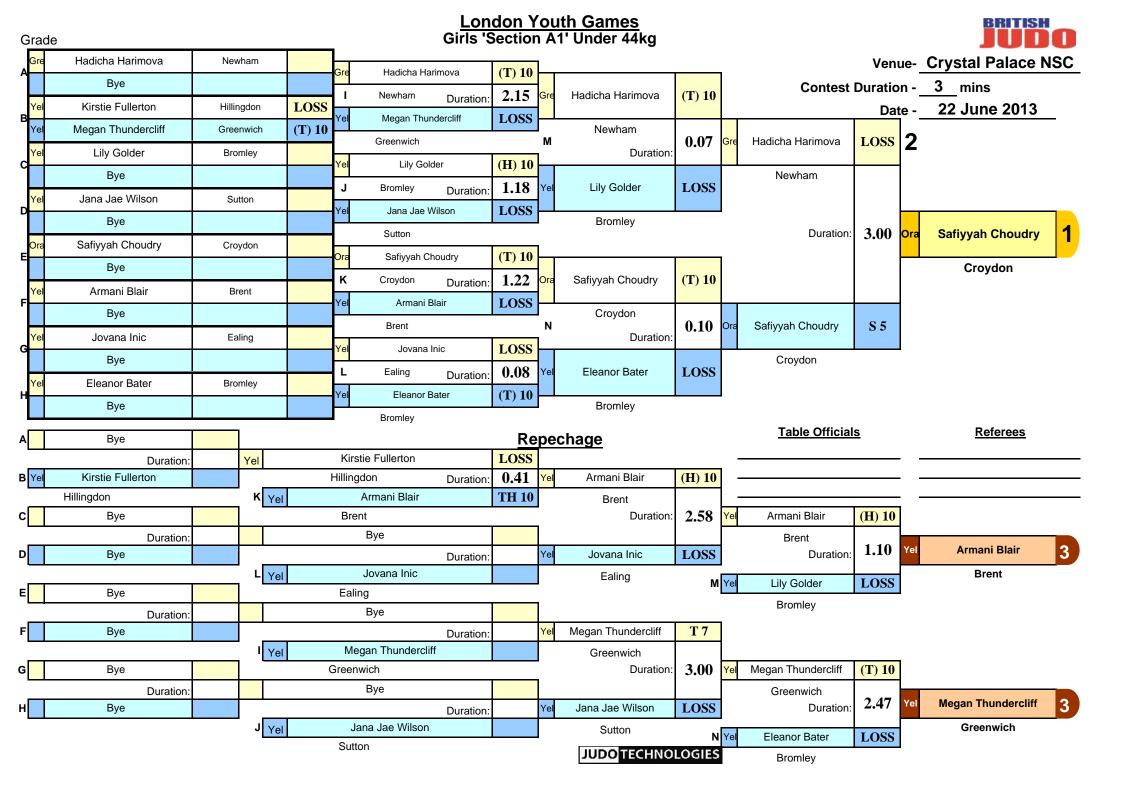

| Balfour Beat<br>LONDOI | av<br>V                 | London Yo<br>Crystal P | outh Gam<br><sup>at</sup><br>Palace NSC |                       | BRITISH    |
|------------------------|-------------------------|------------------------|-----------------------------------------|-----------------------|------------|
| youth game<br>sport    | ND                      |                        | on<br><b>ne 2013</b>                    |                       |            |
| 2013                   | Girls 'Section A1' Unde |                        |                                         | Girls 'Section A1' Un | der 36ka   |
| GOLD                   | Rosie Boe               | Newham                 | GOLD                                    | Lauren Sillitoe       | Bromley    |
| SILVER                 | Skye Smith              | Greenwich              | SILVER                                  | Abigail Foster        | Hackney    |
| BRONZE                 | Emily Matthews          | Sutton                 | BRONZE                                  | Emily Brooker         | Hillingdon |
| BRONZE                 | Ilana Hardy             | Sutton                 | BRONZE                                  | Natalie Pugsley       | Bromley    |
| FIFTH                  | Katie Lovelin           | Bexley                 |                                         | 0,                    |            |
| Entry:                 | 5                       |                        | Entry                                   | : 5                   |            |
|                        | Girls 'Section A1' Unde | r 40ka                 |                                         | Girls 'Section A1' Un | der 44ka   |
| GOLD                   | Grace Griffith          | Bromley                | GOLD                                    | Safiyyah Choudry      | Croydon    |
| SILVER                 | Annisha Gladwin         | Hillingdon             | SILVER                                  | Hadicha Karimova      | Newham     |
| BRONZE                 | Hollie Walmsley         | Brent                  | BRONZE                                  | Armani Blair          | Brent      |
| BRONZE                 | Anastasija Tomasevic    | Ealing                 | BRONZE                                  | Megan Thundercliff    | Greenwich  |
| FIFTH                  | Leya Rahman             | Redbridge              | FIFTH                                   | Lily Golder           | Bromley    |
| FIFTH                  | Holly Chung             | Lewisham               | FIFTH                                   | Eleanor Bater         | Bromley    |
| Entry:                 | 6                       |                        | Entry                                   | : 9                   |            |
|                        | Girls 'Section A1' Unde | r 48kg                 |                                         | Girls 'Section A1' Un | der 52kg   |
| GOLD                   | Rianna Cleary-Aska      | Haringey               | GOLD                                    | Georga Halloumas      | Greenwich  |
| SILVER                 | Lena James              | Waltham Forest         | SILVER                                  | Chelsea Meredith      | Greenwich  |
| BRONZE                 | Leeza Kaido             | Brent                  | BRONZE                                  | Niamh Corrigan        | Hounslow   |
| BRONZE                 | Elysia Becher           | Greenwich              | BRONZE                                  | Angel Anegbeh         | Newham     |
|                        |                         |                        |                                         |                       |            |
| Entry:                 | 4                       |                        | Entry:                                  | : 5                   |            |
|                        | Girls 'Section A1' Unde | r 57kg                 |                                         | Girls 'Section A1' Un | der 63kg   |
| GOLD                   | Jessica Payne           | Greenwich              | GOLD                                    | Crystal Anegbeh       | Newham     |
| SILVER                 | Grace McDonnell         | Greenwich              | SILVER                                  | Gunben Mertdag        | Croydon    |
| BRONZE                 | Marie Diplock           | Bromley                | BRONZE                                  | Elise Jeffries        | Sutton     |
| BRONZE                 | Sarah Alla              | Waltham Forest         | BRONZE                                  | Maya Martin           | Lambeth    |
|                        |                         |                        |                                         |                       |            |
| Entry:                 | 4                       |                        | Entry                                   | : 4                   |            |
|                        | G                       | irls 'Section A1       | ' Over 63k                              | g                     |            |
|                        | GOLD                    | Cameron k              | Kemp                                    | Greenwich             |            |
|                        | SILVER                  | Rochelle T             | albot                                   | Waltham Forest        |            |
|                        | BRONZE                  | Elle Kernutt-          | Sutton                                  | Greenwich             |            |
|                        | BRONZE                  | Farah Ben              | nady                                    | Lewisham              |            |
|                        | FIFTH                   | Florence Th            | nurlow                                  | Merton                |            |
|                        | Entry:                  | 5                      |                                         |                       |            |