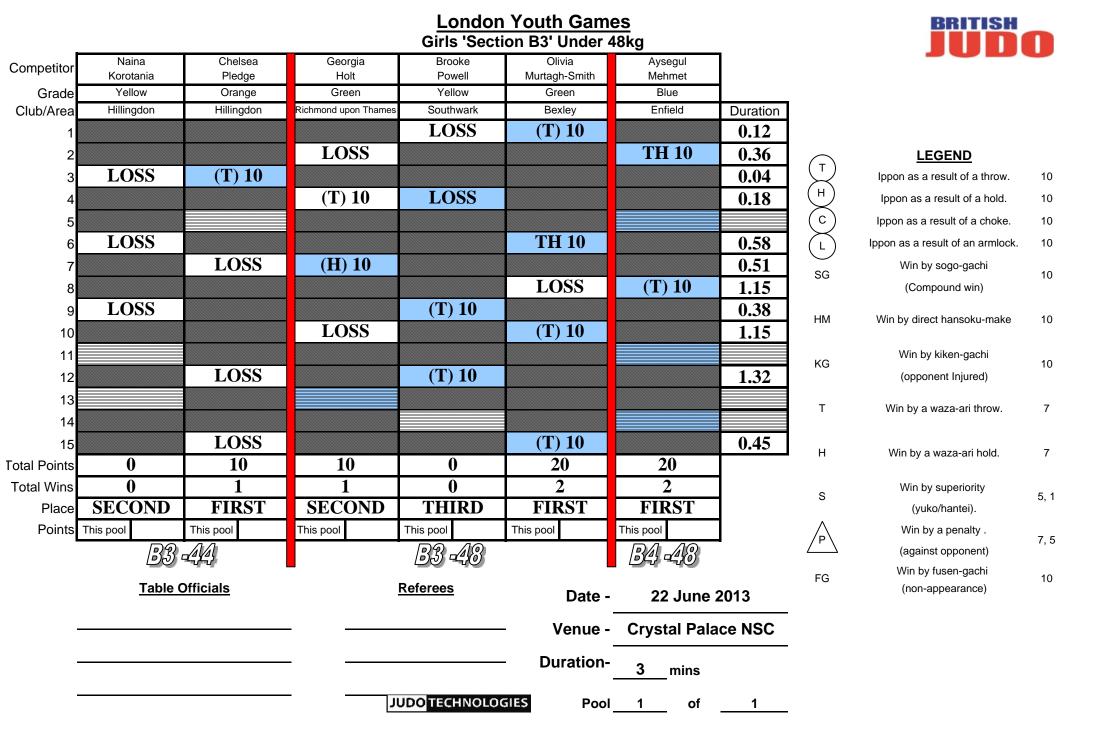

|                          |                        | London Y        | outh Game             | es                     |                      |  |  |  |  |
|--------------------------|------------------------|-----------------|-----------------------|------------------------|----------------------|--|--|--|--|
| Balfour Beatty           |                        |                 | at                    |                        | BRITISH              |  |  |  |  |
| LONDON<br>youth games    |                        | Crystal         | Palace NSC            |                        | JUDO                 |  |  |  |  |
| SPORT<br>ENGLAND<br>2013 |                        | 22 .lı          | on<br><b>JNE 2013</b> |                        |                      |  |  |  |  |
| Gi                       | rls 'Section B3' Under |                 |                       | Girls 'Section B3' Und | der 48ka             |  |  |  |  |
| GOLD                     | Chelsea Pledge         | Hillingdon      | GOLD                  | Olivia Murtagh-Smith   | Bexley               |  |  |  |  |
| SILVER                   | Naina Korotania        | Hillingdon      | SILVER                | Georgia Holt           | Richmond upon Thames |  |  |  |  |
|                          |                        | Ū.              | BRONZE                | Brooke Powell          | Southwark            |  |  |  |  |
|                          |                        |                 |                       |                        |                      |  |  |  |  |
| Entry:                   | 2                      |                 | Entry:                | 3                      |                      |  |  |  |  |
| Gi                       | rls 'Section B3' Under | r 52kg          | C                     | Girls 'Section B3' Und | der 57kg             |  |  |  |  |
| GOLD                     | Theresah Asare         | Newham          | GOLD                  | Farren Davie           | Greenwich            |  |  |  |  |
| SILVER                   | Tilly Horner           | Bexley          | SILVER                | Farida Saleh           | Newham               |  |  |  |  |
| BRONZE                   | Emily Pugsley          | Bromley         | BRONZE                | Lucy Brooker           | Hillingdon           |  |  |  |  |
| BRONZE                   | Peaches James          | Redbridge       | BRONZE                | Francesca Dunsford     | Bexley               |  |  |  |  |
| FIFTH                    | Samantha Cabell        | Greenwich       | FIFTH                 | Brittany Marples       | Greenwich            |  |  |  |  |
| FIFTH                    | Romany Vassell         | Redbridge       | FIFTH                 | Rebecca Kennedy        | Bexley               |  |  |  |  |
| Entry:                   | 8                      |                 | Entry:                | 6                      |                      |  |  |  |  |
| Gi                       | rls 'Section B3' Under | r 63kg          | C                     | Girls 'Section B3' Und | Inder 70kg           |  |  |  |  |
| GOLD                     | Rae Martin             | Lambeth         | GOLD                  | Sophie Clarke          | Richmond upon Thames |  |  |  |  |
| SILVER                   | Marine Bavington       | Greenwich       | SILVER                | Jordan Venables        | Greenwich            |  |  |  |  |
| BRONZE                   | Chloe Chamberlain      | Hillingdon      | BRONZE                | Georgia Anns           | Greenwich            |  |  |  |  |
| BRONZE                   | Romy Pitt              | Croydon         |                       |                        |                      |  |  |  |  |
| FIFTH                    | Chloe Kennedy          | Havering        |                       |                        |                      |  |  |  |  |
| FIFTH                    | Alice Moore            | Greenwich       | _                     | _                      |                      |  |  |  |  |
| Entry:                   | 7                      |                 | Entry:                | 3                      |                      |  |  |  |  |
|                          | G                      | irls 'Section B | 3' Over 70kg          | l                      |                      |  |  |  |  |
|                          | GOLD                   | Alexandra       | Pudlo                 | Hounslow               |                      |  |  |  |  |
|                          | SILVER                 | Victoria N      |                       | Greenwich              |                      |  |  |  |  |
|                          | BRONZE                 | Tian Se         | well                  | Hackney                |                      |  |  |  |  |
|                          | BRONZE                 | Chloe Bu        | ushell                | Greenwich              |                      |  |  |  |  |
|                          | Entry                  | 5               |                       |                        |                      |  |  |  |  |