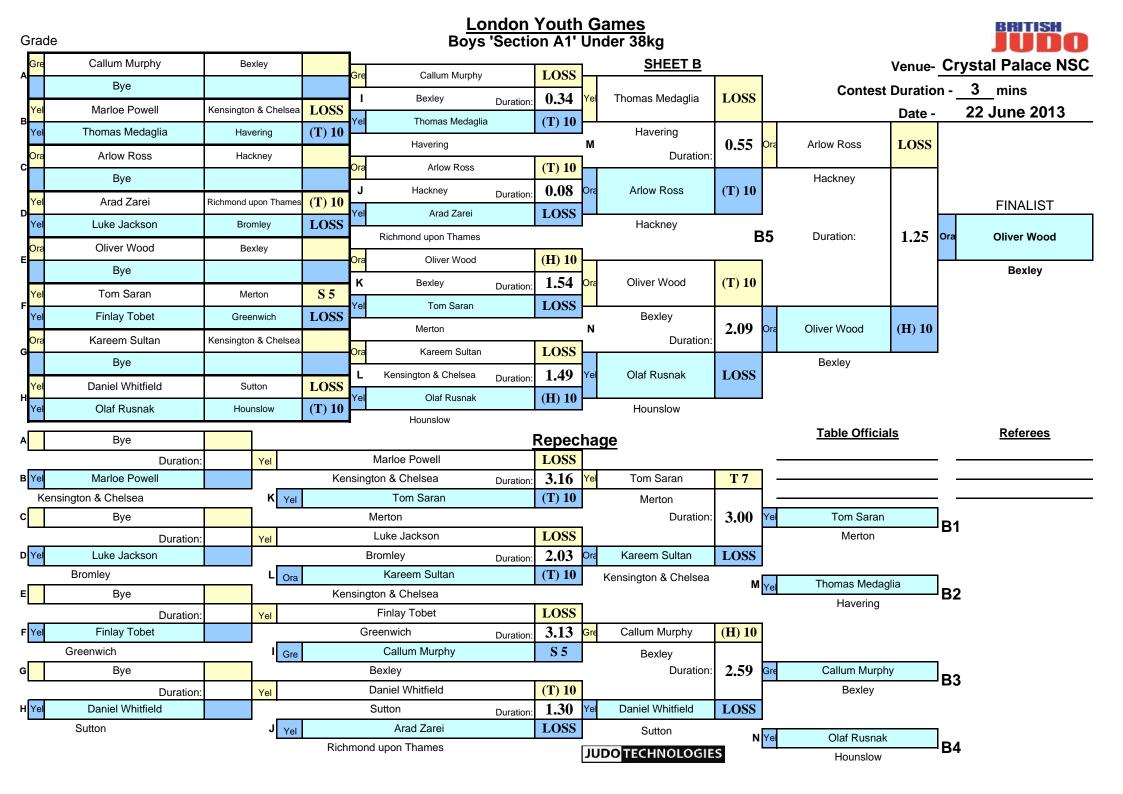

|                |                      | London Yo            | outh Gam  | nes                     |                      |
|----------------|----------------------|----------------------|-----------|-------------------------|----------------------|
| Balfour Beatty |                      |                      | alace NSC |                         | BRITISH              |
| youth games    |                      | •                    | on        |                         |                      |
| 2013           |                      |                      | ne 2013   |                         |                      |
|                | oys 'Section A1' Une | der 30kg             |           | Boys 'Section A1' Un    | der 34kg             |
| GOLD           | Nikita Petrak        | Hackney              | GOLD      | Samy Awiti-Alcaraz      | Enfield              |
| SILVER         | Alfie Coldwell       | Hillingdon           | SILVER    | Kevin Mateesch          | Newham               |
| BRONZE         | David Taylor         | Greenwich            | BRONZE    | Joseph Middleton        | Richmond upon Thames |
| BRONZE         | Adam Burt            | Ealing               | BRONZE    | Alexandre Kauda         | Southwark            |
| FIFTH          | Liam Smith           | Greenwich            | FIFTH     | Mohhamad Daffalah       | Wandsworth           |
| FIFTH          | Senan Rowe           | Harrow               | FIFTH     | Morgan James            | Redbridge            |
| Entry:         | 8                    |                      | Entry:    | 20                      |                      |
| В              | oys 'Section A1' Une | der 38kg             |           | Boys 'Section A1' Un    | der 42kg             |
| GOLD           | David Osher          | City of Westminster  | GOLD      | Harry West              | Havering             |
| SILVER         | Oliver Wood          | Bexley               | SILVER    | Michael Osher           | City of Westminster  |
| BRONZE         | Arlow Ross           | Hackney              | BRONZE    | Bobby Stutter           | Croydon              |
| BRONZE         | Abel Fandos          | Hackney              | BRONZE    | Harry Bainbridge        | Hillingdon           |
| FIFTH          | Thomas Allsop        | Haringey             | FIFTH     | Campbell Brooks         | Merton               |
| FIFTH          | Shaqir Walker        | Wandsworth           | FIFTH     | Josh Barton             | Bexley               |
| Entry:         | 24                   |                      | Entry:    | 26                      |                      |
| В              | oys 'Section A1' Une | der 46kg             |           | Boys 'Section A1' Un    | der 50kg             |
| GOLD           | Mitchell Kennedy     | Havering             | GOLD      | Jack Fitzgerald         | Greenwich            |
| SILVER         | Brendan Mulcahy      | Richmond upon Thames | SILVER    | William Cross           | Havering             |
| BRONZE         | Ethan Standell       | Hackney              | BRONZE    | Nadir Daffalah          | Wandsworth           |
| BRONZE         | Ellis Mersh          | Wandsworth           | BRONZE    | George Millington       | Wandsworth           |
| FIFTH          | Sanquan Cassanova    | Enfield              | FIFTH     | Daniel Wall             | Greenwich            |
| FIFTH          | George Middleton     | Richmond upon Thames | FIFTH     | Conor Savage            | Lewisham             |
| Entry:         | 20                   |                      | Entry:    | : 15                    |                      |
| В              | oys 'Section A1' Une | der 55kg             |           | Boys 'Section A1' Ov    | ver 55kg             |
| GOLD           | David Adewale        | Islington            | GOLD      | Phillip Chinwuba        | Redbridge            |
| SILVER         | Kyrece Laifook       | Wandsworth           | SILVER    | Armond Dautaj           | Richmond upon Thames |
| BRONZE         | Ismail Djelloul      | Tower Hamlets        | BRONZE    | George Potamitis        | Barnet               |
| BRONZE         | Mohamed Allalou      | Tower Hamlets        | BRONZE    | <b>Clement Harrison</b> | Hackney              |
|                |                      |                      | FIFTH     | Ben Flatt               | Sutton               |
|                |                      |                      | FIFTH     | Jack Shotton            | Sutton               |
| Entry:         | 5                    |                      | Entry     | 6                       |                      |