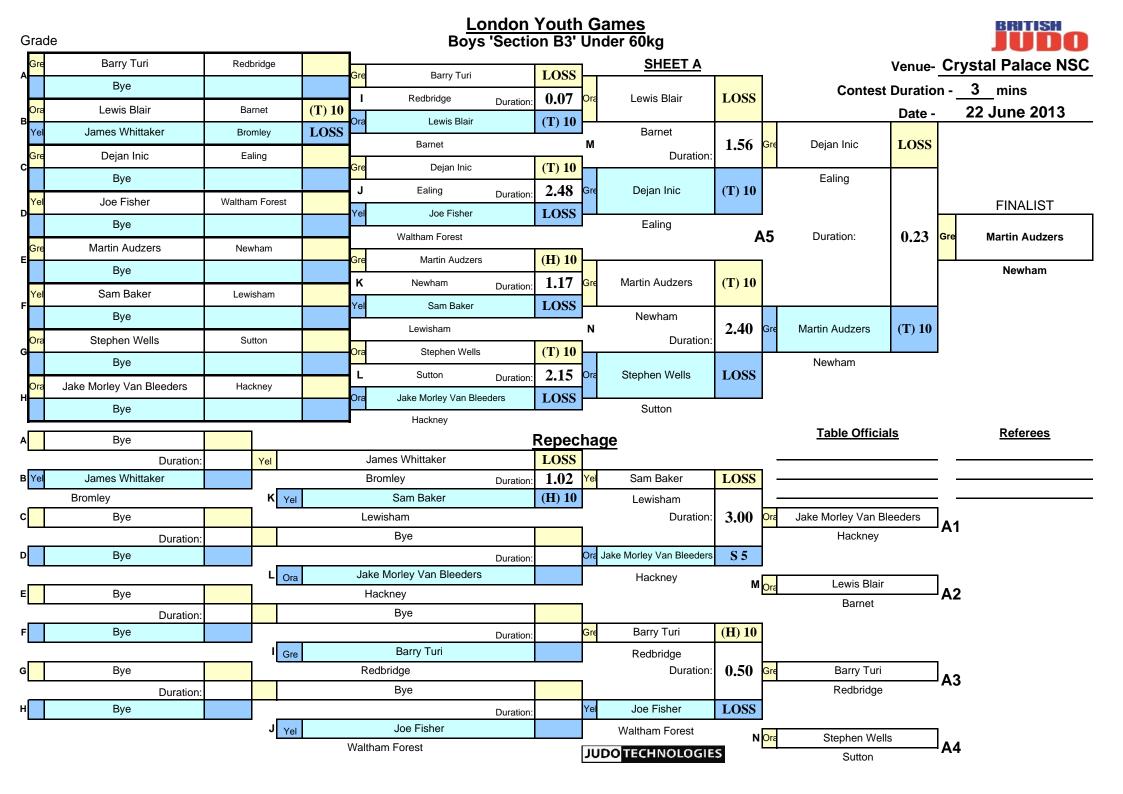

| 2              | PDITION                    |                     |                  |                         |                      |
|----------------|----------------------------|---------------------|------------------|-------------------------|----------------------|
| Balfour Beatty |                            | Crystal F           | at<br>Palace NSC |                         | BRITISH              |
| youth games    |                            |                     | on               |                         |                      |
| 2013           | and IO as the m DOI 1 land |                     | ne 2013          |                         | lan 401-m            |
|                | oys 'Section B3' Und       | •                   |                  | Boys 'Section B3' Und   | •                    |
| GOLD           | Jake Smith John            | Croydon             | GOLD             | Chesney Oliver          | Southwark            |
| SILVER         | Andrew Roffey              | Bexley              | SILVER           | Lee Harris              | Greenwich            |
| BRONZE         | Uzay Deniz Maywell         | Lewisham            | BRONZE           | Haris Malik             | Redbridge            |
| BRONZE         | Anthony McCuish            | Greenwich           |                  |                         |                      |
| Entry:         | 4                          |                     | Entry:           | 3                       |                      |
| B              | oys 'Section B3' Und       | er 46ka             | P                | Boys 'Section B3' Und   | ler 50kg             |
| GOLD           | Nathaniel Aloshias         | Sutton              | GOLD             | Jack O'Reilly           | Hillingdon           |
| SILVER         | Hicham Mezageur            | Tower Hamlets       | SILVER           | Ryu Bromley             | Richmond upon Thames |
| BRONZE         | Tyrese McKenzie-Graham     | Barnet              | BRONZE           | Harry Mateeschu         | Newham               |
| BRONZE         | Harry Boe                  | Newham              | BRONZE           | Kyran Seymour           | Bromley              |
| FIFTH          | Ibrahim Abdelaal           | Ealing              | FIFTH            | Michael Mensah          | Harrow               |
| FIFTH          | Nathan Childs              | Hounslow            | FIFTH            | Lukas Matlasaltis       | Newham               |
| Entry:         | 9                          | rioundiow           | Entry:           | 15                      | Nownam               |
| В              | oys 'Section B3' Und       | er 55ka             | E                | Boys 'Section B3' Und   | ler 60ka             |
| GOLD           | Callum Roseweir            | Croydon             | GOLD             | Martin Audzers          | Newham               |
| SILVER         | Harry Cossey               | Havering            | SILVER           | David Saran             | Merton               |
| BRONZE         | Thomas Daryton             | Redbridge           | BRONZE           | Oskar Zebala            | Newham               |
| BRONZE         | Billy Savage-Ellis         | Wandsworth          | BRONZE           | Yuma Kithara            | City of Westminster  |
| FIFTH          | Euan Bagnall-Taylor        | Greenwich           | FIFTH            | Daniel Hayashi O'Malley | Bexley               |
| FIFTH          | Damian Wolodkiewicz        | Ealing              | FIFTH            | Dejan Inic              | Ealing               |
| Entry:         | 20                         | 0                   | Entry:           | 17                      | Ũ                    |
| В              | oys 'Section B3' Und       | er 66kg             | B                | Boys 'Section B3' Und   | ler 73kg             |
| GOLD           | Edgar Jurgels              | Newham              | GOLD             | Matues Gonzali          | Wandsworth           |
| SILVER         | Alex Blanc                 | Richmond upon Thame | s SILVER         | Alfie Manchester        | Greenwich            |
| BRONZE         | Adam Ford                  | Enfield             | BRONZE           | Paulius Kovaliovas      | Newham               |
| BRONZE         | Jacques Massa              | Redbridge           | BRONZE           | Denzil Allunga          | Sutton               |
| FIFTH          | Essian Nosworthy           | Lewisham            | FIFTH            | Thomas Senuit           | Newham               |
| FIFTH          | Amir Ahmed                 | Redbridge           | FIFTH            | Jemel Walker            | Hackney              |
| Entry:         | 19                         |                     | Entry:           | 7                       |                      |
|                |                            | Boys 'Sect          | ion B3' Over     | r 73kg                  |                      |
|                | GOLD                       | Adel Zahr           | noul             | Newham                  |                      |
|                | SILVER                     | Cameron B           | elcher           | Greenwich               |                      |
|                | BRONZE                     | Luke Dji            | zo               | Greenwich               |                      |
|                | BRONZE                     | Thomas M            | lorris           | Greenwich               |                      |
|                | FIFTH                      | Nathaniel H         | liggins          | Waltham Forest          |                      |
|                | Entry:                     | 7                   |                  |                         |                      |