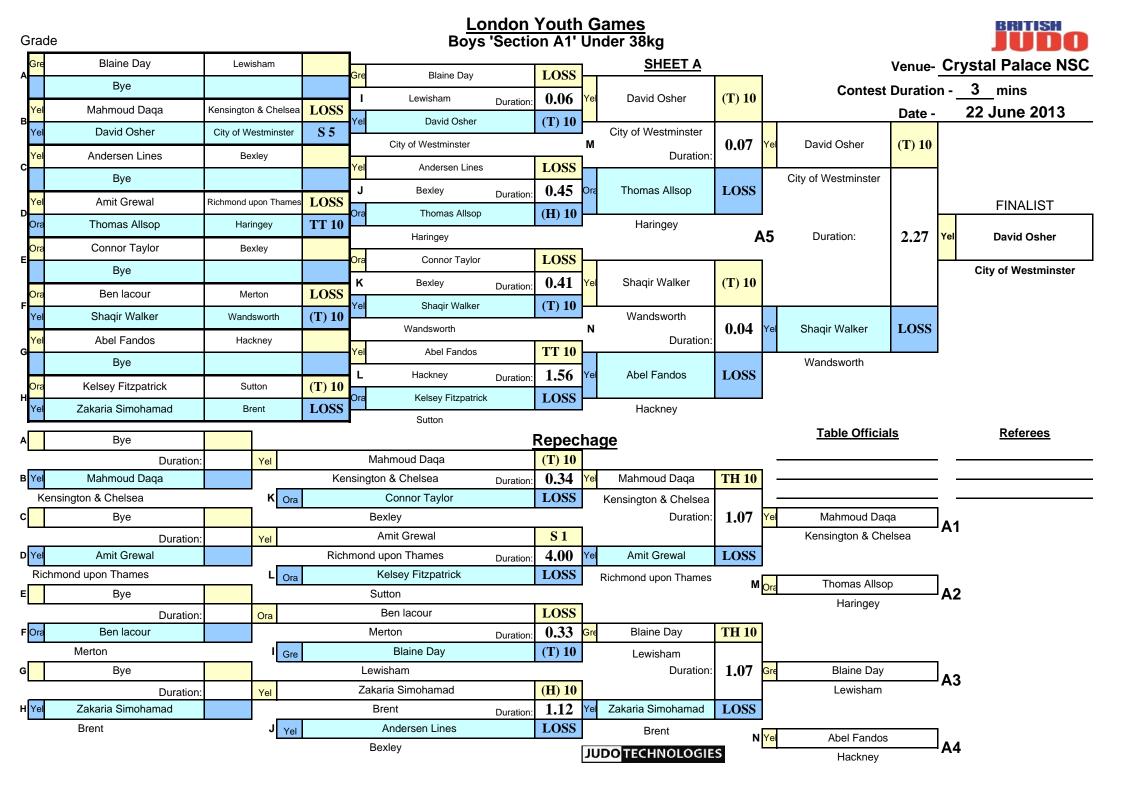

|                |                      | London Yo            | outh Gam  | nes                     |                      |
|----------------|----------------------|----------------------|-----------|-------------------------|----------------------|
| Balfour Beatty |                      |                      | alace NSC |                         | BRITISH              |
| youth games    |                      | •                    | on        |                         |                      |
| 2013           |                      |                      | ne 2013   |                         |                      |
|                | oys 'Section A1' Une | der 30kg             |           | Boys 'Section A1' Un    | der 34kg             |
| GOLD           | Nikita Petrak        | Hackney              | GOLD      | Samy Awiti-Alcaraz      | Enfield              |
| SILVER         | Alfie Coldwell       | Hillingdon           | SILVER    | Kevin Mateesch          | Newham               |
| BRONZE         | David Taylor         | Greenwich            | BRONZE    | Joseph Middleton        | Richmond upon Thames |
| BRONZE         | Adam Burt            | Ealing               | BRONZE    | Alexandre Kauda         | Southwark            |
| FIFTH          | Liam Smith           | Greenwich            | FIFTH     | Mohhamad Daffalah       | Wandsworth           |
| FIFTH          | Senan Rowe           | Harrow               | FIFTH     | Morgan James            | Redbridge            |
| Entry:         | 8                    |                      | Entry:    | 20                      |                      |
| В              | oys 'Section A1' Une | der 38kg             |           | Boys 'Section A1' Un    | der 42kg             |
| GOLD           | David Osher          | City of Westminster  | GOLD      | Harry West              | Havering             |
| SILVER         | Oliver Wood          | Bexley               | SILVER    | Michael Osher           | City of Westminster  |
| BRONZE         | Arlow Ross           | Hackney              | BRONZE    | Bobby Stutter           | Croydon              |
| BRONZE         | Abel Fandos          | Hackney              | BRONZE    | Harry Bainbridge        | Hillingdon           |
| FIFTH          | Thomas Allsop        | Haringey             | FIFTH     | Campbell Brooks         | Merton               |
| FIFTH          | Shaqir Walker        | Wandsworth           | FIFTH     | Josh Barton             | Bexley               |
| Entry:         | 24                   |                      | Entry:    | 26                      |                      |
| В              | oys 'Section A1' Une | der 46kg             |           | Boys 'Section A1' Un    | der 50kg             |
| GOLD           | Mitchell Kennedy     | Havering             | GOLD      | Jack Fitzgerald         | Greenwich            |
| SILVER         | Brendan Mulcahy      | Richmond upon Thames | SILVER    | William Cross           | Havering             |
| BRONZE         | Ethan Standell       | Hackney              | BRONZE    | Nadir Daffalah          | Wandsworth           |
| BRONZE         | Ellis Mersh          | Wandsworth           | BRONZE    | George Millington       | Wandsworth           |
| FIFTH          | Sanquan Cassanova    | Enfield              | FIFTH     | Daniel Wall             | Greenwich            |
| FIFTH          | George Middleton     | Richmond upon Thames | FIFTH     | Conor Savage            | Lewisham             |
| Entry:         | 20                   |                      | Entry:    | : 15                    |                      |
| В              | oys 'Section A1' Une | der 55kg             |           | Boys 'Section A1' Ov    | ver 55kg             |
| GOLD           | David Adewale        | Islington            | GOLD      | Phillip Chinwuba        | Redbridge            |
| SILVER         | Kyrece Laifook       | Wandsworth           | SILVER    | Armond Dautaj           | Richmond upon Thames |
| BRONZE         | Ismail Djelloul      | Tower Hamlets        | BRONZE    | George Potamitis        | Barnet               |
| BRONZE         | Mohamed Allalou      | Tower Hamlets        | BRONZE    | <b>Clement Harrison</b> | Hackney              |
|                |                      |                      | FIFTH     | Ben Flatt               | Sutton               |
|                |                      |                      | FIFTH     | Jack Shotton            | Sutton               |
| Entry:         | 5                    |                      | Entry     | 6                       |                      |