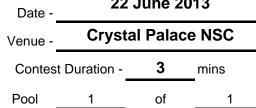

| 2              | PDITION                    |                     |                  |                         |                      |
|----------------|----------------------------|---------------------|------------------|-------------------------|----------------------|
| Balfour Beatty |                            | Crystal F           | at<br>Palace NSC |                         | BRITISH              |
| youth games    |                            |                     | on               |                         |                      |
| 2013           | and IO as the m DOI 1 land |                     | ne 2013          |                         | lan 401-m            |
|                | oys 'Section B3' Und       | •                   |                  | Boys 'Section B3' Und   | •                    |
| GOLD           | Jake Smith John            | Croydon             | GOLD             | Chesney Oliver          | Southwark            |
| SILVER         | Andrew Roffey              | Bexley              | SILVER           | Lee Harris              | Greenwich            |
| BRONZE         | Uzay Deniz Maywell         | Lewisham            | BRONZE           | Haris Malik             | Redbridge            |
| BRONZE         | Anthony McCuish            | Greenwich           |                  |                         |                      |
| Entry:         | 4                          |                     | Entry:           | 3                       |                      |
| B              | oys 'Section B3' Und       | er 46ka             | P                | Boys 'Section B3' Und   | ler 50kg             |
| GOLD           | Nathaniel Aloshias         | Sutton              | GOLD             | Jack O'Reilly           | Hillingdon           |
| SILVER         | Hicham Mezageur            | Tower Hamlets       | SILVER           | Ryu Bromley             | Richmond upon Thames |
| BRONZE         | Tyrese McKenzie-Graham     | Barnet              | BRONZE           | Harry Mateeschu         | Newham               |
| BRONZE         | Harry Boe                  | Newham              | BRONZE           | Kyran Seymour           | Bromley              |
| FIFTH          | Ibrahim Abdelaal           | Ealing              | FIFTH            | Michael Mensah          | Harrow               |
| FIFTH          | Nathan Childs              | Hounslow            | FIFTH            | Lukas Matlasaltis       | Newham               |
| Entry:         | 9                          | rioundiow           | Entry:           | 15                      | Nownam               |
| В              | oys 'Section B3' Und       | er 55ka             | E                | Boys 'Section B3' Und   | ler 60ka             |
| GOLD           | Callum Roseweir            | Croydon             | GOLD             | Martin Audzers          | Newham               |
| SILVER         | Harry Cossey               | Havering            | SILVER           | David Saran             | Merton               |
| BRONZE         | Thomas Daryton             | Redbridge           | BRONZE           | Oskar Zebala            | Newham               |
| BRONZE         | Billy Savage-Ellis         | Wandsworth          | BRONZE           | Yuma Kithara            | City of Westminster  |
| FIFTH          | Euan Bagnall-Taylor        | Greenwich           | FIFTH            | Daniel Hayashi O'Malley | Bexley               |
| FIFTH          | Damian Wolodkiewicz        | Ealing              | FIFTH            | Dejan Inic              | Ealing               |
| Entry:         | 20                         | 0                   | Entry:           | 17                      | Ũ                    |
| В              | oys 'Section B3' Und       | er 66kg             | B                | Boys 'Section B3' Und   | ler 73kg             |
| GOLD           | Edgar Jurgels              | Newham              | GOLD             | Matues Gonzali          | Wandsworth           |
| SILVER         | Alex Blanc                 | Richmond upon Thame | s SILVER         | Alfie Manchester        | Greenwich            |
| BRONZE         | Adam Ford                  | Enfield             | BRONZE           | Paulius Kovaliovas      | Newham               |
| BRONZE         | Jacques Massa              | Redbridge           | BRONZE           | Denzil Allunga          | Sutton               |
| FIFTH          | Essian Nosworthy           | Lewisham            | FIFTH            | Thomas Senuit           | Newham               |
| FIFTH          | Amir Ahmed                 | Redbridge           | FIFTH            | Jemel Walker            | Hackney              |
| Entry:         | 19                         |                     | Entry:           | 7                       |                      |
|                |                            | Boys 'Sect          | ion B3' Over     | r 73kg                  |                      |
|                | GOLD                       | Adel Zahr           | noul             | Newham                  |                      |
|                | SILVER                     | Cameron B           | elcher           | Greenwich               |                      |
|                | BRONZE                     | Luke Dji            | zo               | Greenwich               |                      |
|                | BRONZE                     | Thomas M            | lorris           | Greenwich               |                      |
|                | FIFTH                      | Nathaniel H         | liggins          | Waltham Forest          |                      |
|                | Entry:                     | 7                   |                  |                         |                      |