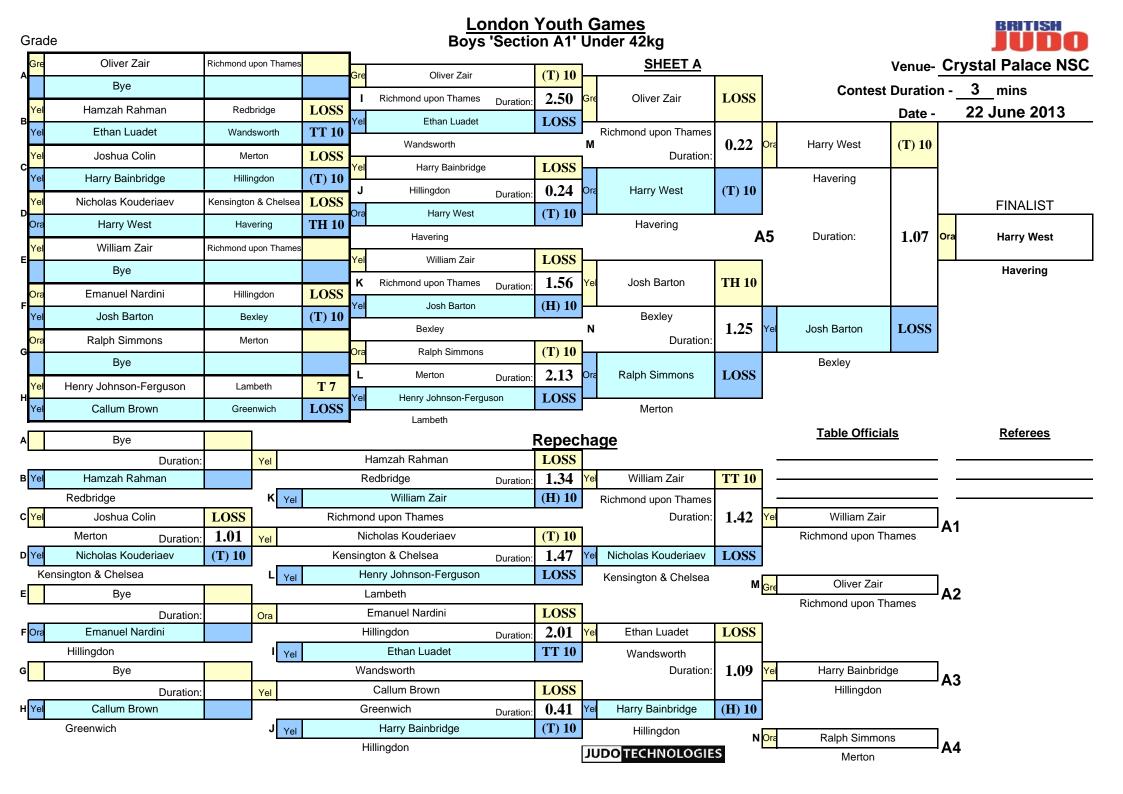

|                |                      | London Yo            | outh Gam  | nes                     |                      |
|----------------|----------------------|----------------------|-----------|-------------------------|----------------------|
| Balfour Beatty |                      |                      | alace NSC |                         | BRITISH              |
| youth games    |                      | •                    | on        |                         |                      |
| 2013           |                      |                      | ne 2013   |                         |                      |
|                | oys 'Section A1' Une | der 30kg             |           | Boys 'Section A1' Un    | der 34kg             |
| GOLD           | Nikita Petrak        | Hackney              | GOLD      | Samy Awiti-Alcaraz      | Enfield              |
| SILVER         | Alfie Coldwell       | Hillingdon           | SILVER    | Kevin Mateesch          | Newham               |
| BRONZE         | David Taylor         | Greenwich            | BRONZE    | Joseph Middleton        | Richmond upon Thames |
| BRONZE         | Adam Burt            | Ealing               | BRONZE    | Alexandre Kauda         | Southwark            |
| FIFTH          | Liam Smith           | Greenwich            | FIFTH     | Mohhamad Daffalah       | Wandsworth           |
| FIFTH          | Senan Rowe           | Harrow               | FIFTH     | Morgan James            | Redbridge            |
| Entry:         | 8                    |                      | Entry:    | 20                      |                      |
| В              | oys 'Section A1' Une | der 38kg             |           | Boys 'Section A1' Un    | der 42kg             |
| GOLD           | David Osher          | City of Westminster  | GOLD      | Harry West              | Havering             |
| SILVER         | Oliver Wood          | Bexley               | SILVER    | Michael Osher           | City of Westminster  |
| BRONZE         | Arlow Ross           | Hackney              | BRONZE    | Bobby Stutter           | Croydon              |
| BRONZE         | Abel Fandos          | Hackney              | BRONZE    | Harry Bainbridge        | Hillingdon           |
| FIFTH          | Thomas Allsop        | Haringey             | FIFTH     | Campbell Brooks         | Merton               |
| FIFTH          | Shaqir Walker        | Wandsworth           | FIFTH     | Josh Barton             | Bexley               |
| Entry:         | 24                   |                      | Entry:    | 26                      |                      |
| В              | oys 'Section A1' Une | der 46kg             |           | Boys 'Section A1' Un    | der 50kg             |
| GOLD           | Mitchell Kennedy     | Havering             | GOLD      | Jack Fitzgerald         | Greenwich            |
| SILVER         | Brendan Mulcahy      | Richmond upon Thames | SILVER    | William Cross           | Havering             |
| BRONZE         | Ethan Standell       | Hackney              | BRONZE    | Nadir Daffalah          | Wandsworth           |
| BRONZE         | Ellis Mersh          | Wandsworth           | BRONZE    | George Millington       | Wandsworth           |
| FIFTH          | Sanquan Cassanova    | Enfield              | FIFTH     | Daniel Wall             | Greenwich            |
| FIFTH          | George Middleton     | Richmond upon Thames | FIFTH     | Conor Savage            | Lewisham             |
| Entry:         | 20                   |                      | Entry:    | : 15                    |                      |
| В              | oys 'Section A1' Une | der 55kg             |           | Boys 'Section A1' Ov    | ver 55kg             |
| GOLD           | David Adewale        | Islington            | GOLD      | Phillip Chinwuba        | Redbridge            |
| SILVER         | Kyrece Laifook       | Wandsworth           | SILVER    | Armond Dautaj           | Richmond upon Thames |
| BRONZE         | Ismail Djelloul      | Tower Hamlets        | BRONZE    | George Potamitis        | Barnet               |
| BRONZE         | Mohamed Allalou      | Tower Hamlets        | BRONZE    | <b>Clement Harrison</b> | Hackney              |
|                |                      |                      | FIFTH     | Ben Flatt               | Sutton               |
|                |                      |                      | FIFTH     | Jack Shotton            | Sutton               |
| Entry:         | 5                    |                      | Entry     | 6                       |                      |