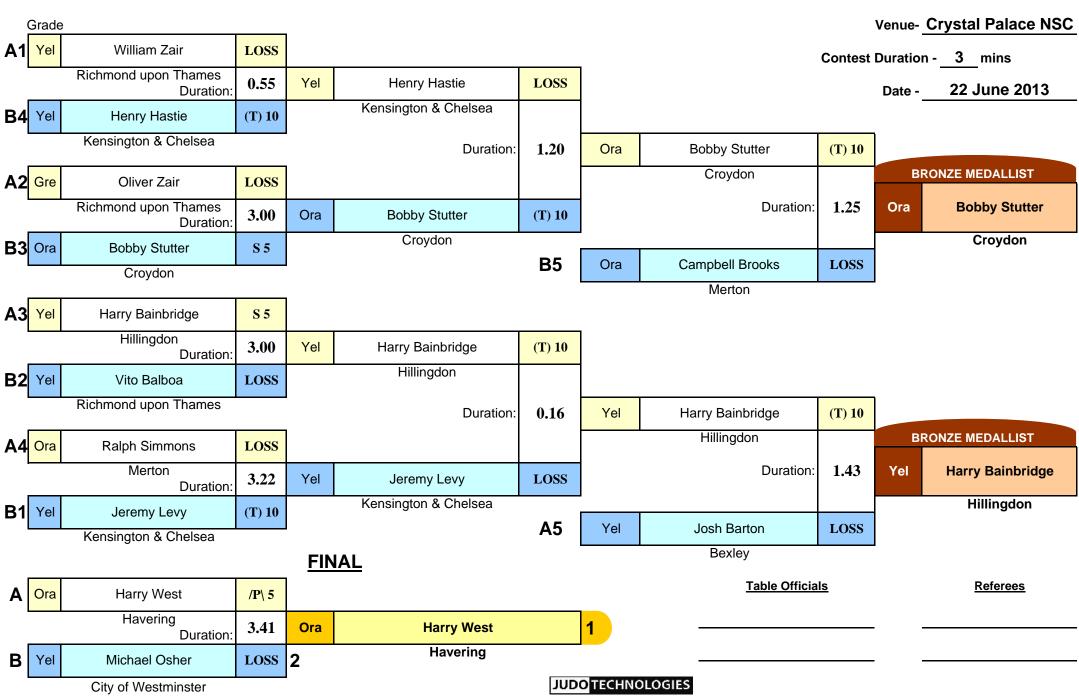

|                |                      | London Yo            | outh Gam  | nes                     |                      |
|----------------|----------------------|----------------------|-----------|-------------------------|----------------------|
| Balfour Beatty |                      |                      | alace NSC |                         | BRITISH              |
| youth games    |                      | •                    | on        |                         |                      |
| 2013           |                      |                      | ne 2013   |                         |                      |
|                | oys 'Section A1' Une | der 30kg             |           | Boys 'Section A1' Un    | der 34kg             |
| GOLD           | Nikita Petrak        | Hackney              | GOLD      | Samy Awiti-Alcaraz      | Enfield              |
| SILVER         | Alfie Coldwell       | Hillingdon           | SILVER    | Kevin Mateesch          | Newham               |
| BRONZE         | David Taylor         | Greenwich            | BRONZE    | Joseph Middleton        | Richmond upon Thames |
| BRONZE         | Adam Burt            | Ealing               | BRONZE    | Alexandre Kauda         | Southwark            |
| FIFTH          | Liam Smith           | Greenwich            | FIFTH     | Mohhamad Daffalah       | Wandsworth           |
| FIFTH          | Senan Rowe           | Harrow               | FIFTH     | Morgan James            | Redbridge            |
| Entry:         | 8                    |                      | Entry:    | 20                      |                      |
| В              | oys 'Section A1' Une | der 38kg             |           | Boys 'Section A1' Un    | der 42kg             |
| GOLD           | David Osher          | City of Westminster  | GOLD      | Harry West              | Havering             |
| SILVER         | Oliver Wood          | Bexley               | SILVER    | Michael Osher           | City of Westminster  |
| BRONZE         | Arlow Ross           | Hackney              | BRONZE    | Bobby Stutter           | Croydon              |
| BRONZE         | Abel Fandos          | Hackney              | BRONZE    | Harry Bainbridge        | Hillingdon           |
| FIFTH          | Thomas Allsop        | Haringey             | FIFTH     | Campbell Brooks         | Merton               |
| FIFTH          | Shaqir Walker        | Wandsworth           | FIFTH     | Josh Barton             | Bexley               |
| Entry:         | 24                   |                      | Entry:    | 26                      |                      |
| В              | oys 'Section A1' Une | der 46kg             |           | Boys 'Section A1' Un    | der 50kg             |
| GOLD           | Mitchell Kennedy     | Havering             | GOLD      | Jack Fitzgerald         | Greenwich            |
| SILVER         | Brendan Mulcahy      | Richmond upon Thames | SILVER    | William Cross           | Havering             |
| BRONZE         | Ethan Standell       | Hackney              | BRONZE    | Nadir Daffalah          | Wandsworth           |
| BRONZE         | Ellis Mersh          | Wandsworth           | BRONZE    | George Millington       | Wandsworth           |
| FIFTH          | Sanquan Cassanova    | Enfield              | FIFTH     | Daniel Wall             | Greenwich            |
| FIFTH          | George Middleton     | Richmond upon Thames | FIFTH     | Conor Savage            | Lewisham             |
| Entry:         | 20                   |                      | Entry:    | : 15                    |                      |
| В              | oys 'Section A1' Une | der 55kg             |           | Boys 'Section A1' Ov    | ver 55kg             |
| GOLD           | David Adewale        | Islington            | GOLD      | Phillip Chinwuba        | Redbridge            |
| SILVER         | Kyrece Laifook       | Wandsworth           | SILVER    | Armond Dautaj           | Richmond upon Thames |
| BRONZE         | Ismail Djelloul      | Tower Hamlets        | BRONZE    | George Potamitis        | Barnet               |
| BRONZE         | Mohamed Allalou      | Tower Hamlets        | BRONZE    | <b>Clement Harrison</b> | Hackney              |
|                |                      |                      | FIFTH     | Ben Flatt               | Sutton               |
|                |                      |                      | FIFTH     | Jack Shotton            | Sutton               |
| Entry:         | 5                    |                      | Entry     | 6                       |                      |