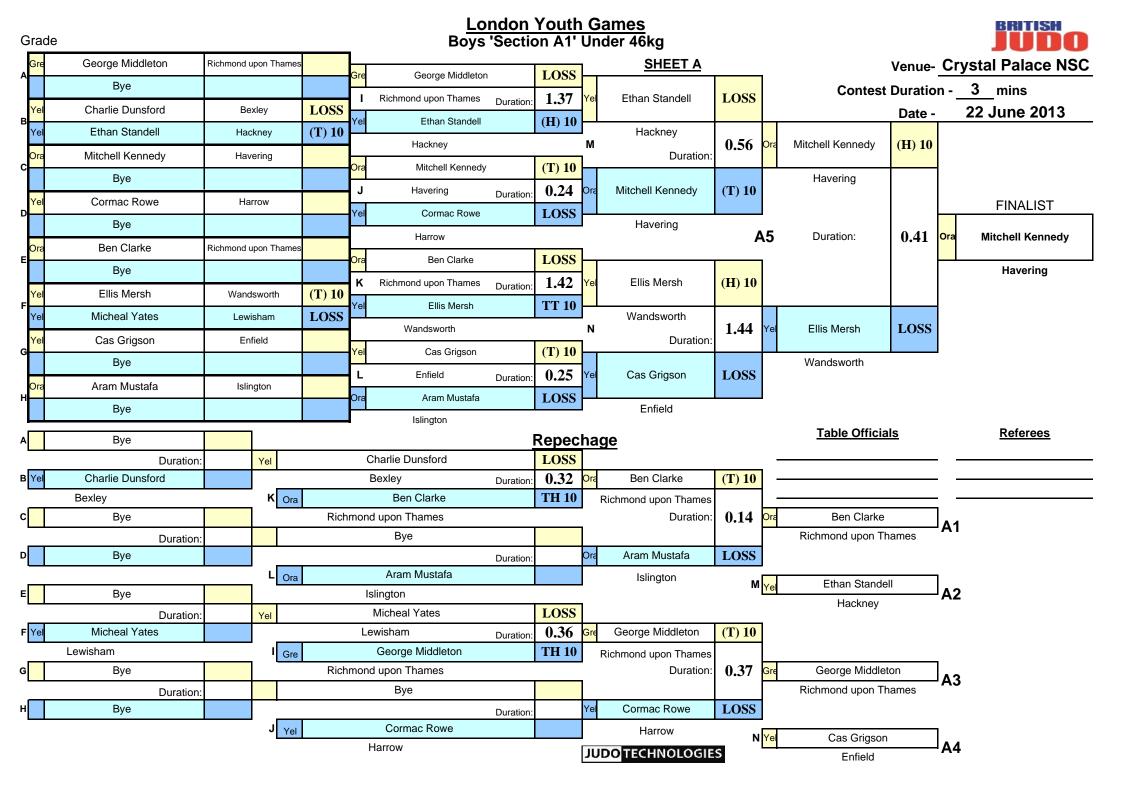

|                |                      | London Yo            | outh Gam  | nes                     |                      |
|----------------|----------------------|----------------------|-----------|-------------------------|----------------------|
| Balfour Beatty |                      |                      | alace NSC |                         | BRITISH              |
| youth games    |                      | •                    | on        |                         |                      |
| 2013           |                      |                      | ne 2013   |                         |                      |
|                | oys 'Section A1' Une | der 30kg             |           | Boys 'Section A1' Un    | der 34kg             |
| GOLD           | Nikita Petrak        | Hackney              | GOLD      | Samy Awiti-Alcaraz      | Enfield              |
| SILVER         | Alfie Coldwell       | Hillingdon           | SILVER    | Kevin Mateesch          | Newham               |
| BRONZE         | David Taylor         | Greenwich            | BRONZE    | Joseph Middleton        | Richmond upon Thames |
| BRONZE         | Adam Burt            | Ealing               | BRONZE    | Alexandre Kauda         | Southwark            |
| FIFTH          | Liam Smith           | Greenwich            | FIFTH     | Mohhamad Daffalah       | Wandsworth           |
| FIFTH          | Senan Rowe           | Harrow               | FIFTH     | Morgan James            | Redbridge            |
| Entry:         | 8                    |                      | Entry:    | 20                      |                      |
| В              | oys 'Section A1' Une | der 38kg             |           | Boys 'Section A1' Un    | der 42kg             |
| GOLD           | David Osher          | City of Westminster  | GOLD      | Harry West              | Havering             |
| SILVER         | Oliver Wood          | Bexley               | SILVER    | Michael Osher           | City of Westminster  |
| BRONZE         | Arlow Ross           | Hackney              | BRONZE    | Bobby Stutter           | Croydon              |
| BRONZE         | Abel Fandos          | Hackney              | BRONZE    | Harry Bainbridge        | Hillingdon           |
| FIFTH          | Thomas Allsop        | Haringey             | FIFTH     | Campbell Brooks         | Merton               |
| FIFTH          | Shaqir Walker        | Wandsworth           | FIFTH     | Josh Barton             | Bexley               |
| Entry:         | 24                   |                      | Entry:    | 26                      |                      |
| В              | oys 'Section A1' Une | der 46kg             |           | Boys 'Section A1' Un    | der 50kg             |
| GOLD           | Mitchell Kennedy     | Havering             | GOLD      | Jack Fitzgerald         | Greenwich            |
| SILVER         | Brendan Mulcahy      | Richmond upon Thames | SILVER    | William Cross           | Havering             |
| BRONZE         | Ethan Standell       | Hackney              | BRONZE    | Nadir Daffalah          | Wandsworth           |
| BRONZE         | Ellis Mersh          | Wandsworth           | BRONZE    | George Millington       | Wandsworth           |
| FIFTH          | Sanquan Cassanova    | Enfield              | FIFTH     | Daniel Wall             | Greenwich            |
| FIFTH          | George Middleton     | Richmond upon Thames | FIFTH     | Conor Savage            | Lewisham             |
| Entry:         | 20                   |                      | Entry:    | : 15                    |                      |
| В              | oys 'Section A1' Une | der 55kg             |           | Boys 'Section A1' Ov    | ver 55kg             |
| GOLD           | David Adewale        | Islington            | GOLD      | Phillip Chinwuba        | Redbridge            |
| SILVER         | Kyrece Laifook       | Wandsworth           | SILVER    | Armond Dautaj           | Richmond upon Thames |
| BRONZE         | Ismail Djelloul      | Tower Hamlets        | BRONZE    | George Potamitis        | Barnet               |
| BRONZE         | Mohamed Allalou      | Tower Hamlets        | BRONZE    | <b>Clement Harrison</b> | Hackney              |
|                |                      |                      | FIFTH     | Ben Flatt               | Sutton               |
|                |                      |                      | FIFTH     | Jack Shotton            | Sutton               |
| Entry:         | 5                    |                      | Entry     | 6                       |                      |