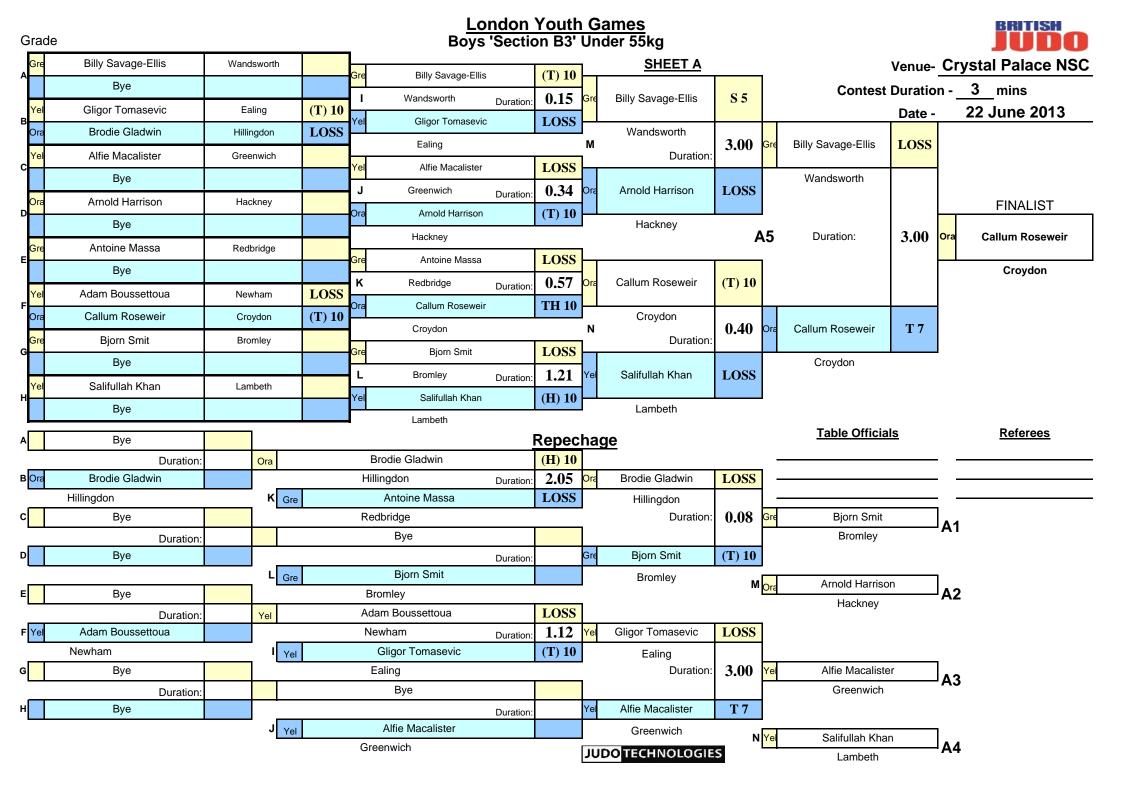

| 2              | PDITION                    |                     |                  |                         |                      |
|----------------|----------------------------|---------------------|------------------|-------------------------|----------------------|
| Balfour Beatty |                            | Crystal F           | at<br>Palace NSC |                         | BRITISH              |
| youth games    |                            |                     | on               |                         |                      |
| 2013           | and IO as the m DOI 1 land |                     | ne 2013          |                         | lan 401-m            |
|                | oys 'Section B3' Und       | •                   |                  | Boys 'Section B3' Und   | •                    |
| GOLD           | Jake Smith John            | Croydon             | GOLD             | Chesney Oliver          | Southwark            |
| SILVER         | Andrew Roffey              | Bexley              | SILVER           | Lee Harris              | Greenwich            |
| BRONZE         | Uzay Deniz Maywell         | Lewisham            | BRONZE           | Haris Malik             | Redbridge            |
| BRONZE         | Anthony McCuish            | Greenwich           |                  |                         |                      |
| Entry:         | 4                          |                     | Entry:           | 3                       |                      |
| B              | oys 'Section B3' Und       | er 46ka             | P                | Boys 'Section B3' Und   | ler 50kg             |
| GOLD           | Nathaniel Aloshias         | Sutton              | GOLD             | Jack O'Reilly           | Hillingdon           |
| SILVER         | Hicham Mezageur            | Tower Hamlets       | SILVER           | Ryu Bromley             | Richmond upon Thames |
| BRONZE         | Tyrese McKenzie-Graham     | Barnet              | BRONZE           | Harry Mateeschu         | Newham               |
| BRONZE         | Harry Boe                  | Newham              | BRONZE           | Kyran Seymour           | Bromley              |
| FIFTH          | Ibrahim Abdelaal           | Ealing              | FIFTH            | Michael Mensah          | Harrow               |
| FIFTH          | Nathan Childs              | Hounslow            | FIFTH            | Lukas Matlasaltis       | Newham               |
| Entry:         | 9                          | rioundiow           | Entry:           | 15                      | Nownam               |
| В              | oys 'Section B3' Und       | er 55ka             | E                | Boys 'Section B3' Und   | ler 60ka             |
| GOLD           | Callum Roseweir            | Croydon             | GOLD             | Martin Audzers          | Newham               |
| SILVER         | Harry Cossey               | Havering            | SILVER           | David Saran             | Merton               |
| BRONZE         | Thomas Daryton             | Redbridge           | BRONZE           | Oskar Zebala            | Newham               |
| BRONZE         | Billy Savage-Ellis         | Wandsworth          | BRONZE           | Yuma Kithara            | City of Westminster  |
| FIFTH          | Euan Bagnall-Taylor        | Greenwich           | FIFTH            | Daniel Hayashi O'Malley | Bexley               |
| FIFTH          | Damian Wolodkiewicz        | Ealing              | FIFTH            | Dejan Inic              | Ealing               |
| Entry:         | 20                         | 0                   | Entry:           | 17                      | Ũ                    |
| В              | oys 'Section B3' Und       | er 66kg             | B                | Boys 'Section B3' Und   | ler 73kg             |
| GOLD           | Edgar Jurgels              | Newham              | GOLD             | Matues Gonzali          | Wandsworth           |
| SILVER         | Alex Blanc                 | Richmond upon Thame | s SILVER         | Alfie Manchester        | Greenwich            |
| BRONZE         | Adam Ford                  | Enfield             | BRONZE           | Paulius Kovaliovas      | Newham               |
| BRONZE         | Jacques Massa              | Redbridge           | BRONZE           | Denzil Allunga          | Sutton               |
| FIFTH          | Essian Nosworthy           | Lewisham            | FIFTH            | Thomas Senuit           | Newham               |
| FIFTH          | Amir Ahmed                 | Redbridge           | FIFTH            | Jemel Walker            | Hackney              |
| Entry:         | 19                         |                     | Entry:           | 7                       |                      |
|                |                            | Boys 'Sect          | ion B3' Over     | r 73kg                  |                      |
|                | GOLD                       | Adel Zahr           | noul             | Newham                  |                      |
|                | SILVER                     | Cameron B           | elcher           | Greenwich               |                      |
|                | BRONZE                     | Luke Dji            | zo               | Greenwich               |                      |
|                | BRONZE                     | Thomas M            | lorris           | Greenwich               |                      |
|                | FIFTH                      | Nathaniel H         | liggins          | Waltham Forest          |                      |
|                | Entry:                     | 7                   |                  |                         |                      |