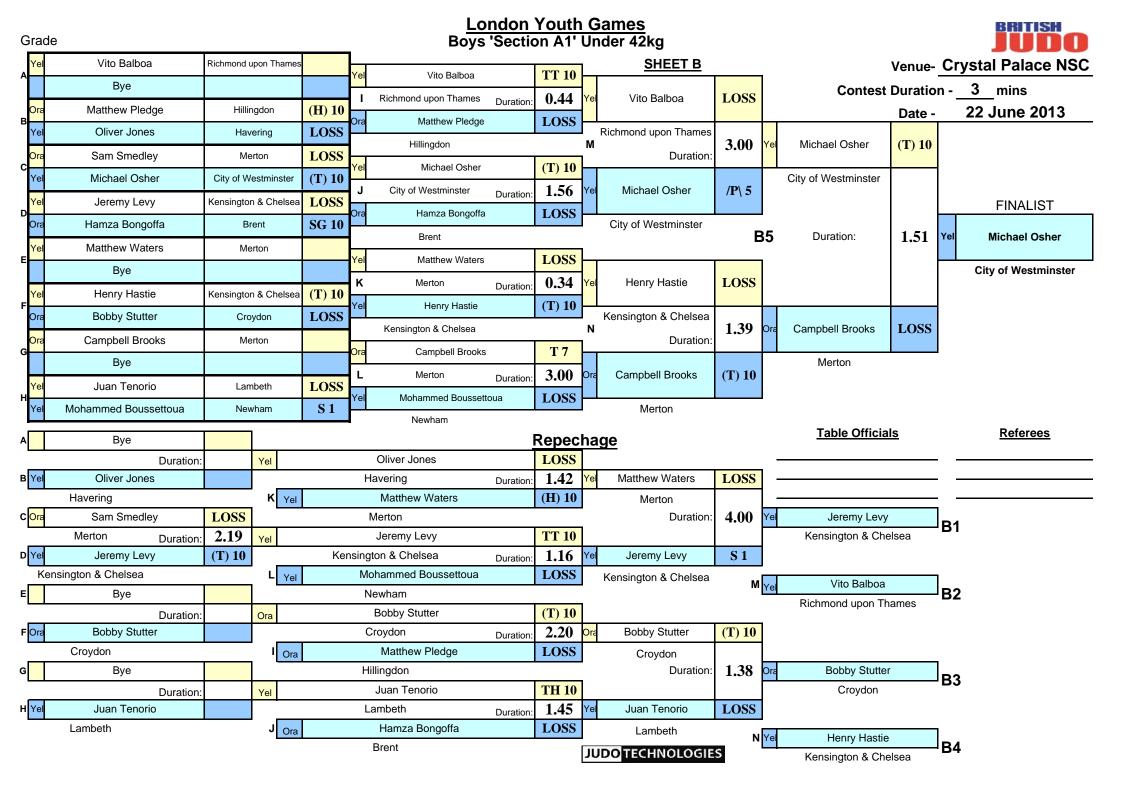

|                |                      | London Yo            | outh Gam  | nes                     |                      |
|----------------|----------------------|----------------------|-----------|-------------------------|----------------------|
| Balfour Beatty |                      |                      | alace NSC |                         | BRITISH              |
| youth games    |                      | •                    | on        |                         |                      |
| 2013           |                      |                      | ne 2013   |                         |                      |
|                | oys 'Section A1' Une | der 30kg             |           | Boys 'Section A1' Un    | der 34kg             |
| GOLD           | Nikita Petrak        | Hackney              | GOLD      | Samy Awiti-Alcaraz      | Enfield              |
| SILVER         | Alfie Coldwell       | Hillingdon           | SILVER    | Kevin Mateesch          | Newham               |
| BRONZE         | David Taylor         | Greenwich            | BRONZE    | Joseph Middleton        | Richmond upon Thames |
| BRONZE         | Adam Burt            | Ealing               | BRONZE    | Alexandre Kauda         | Southwark            |
| FIFTH          | Liam Smith           | Greenwich            | FIFTH     | Mohhamad Daffalah       | Wandsworth           |
| FIFTH          | Senan Rowe           | Harrow               | FIFTH     | Morgan James            | Redbridge            |
| Entry:         | 8                    |                      | Entry:    | 20                      |                      |
| В              | oys 'Section A1' Une | der 38kg             |           | Boys 'Section A1' Un    | der 42kg             |
| GOLD           | David Osher          | City of Westminster  | GOLD      | Harry West              | Havering             |
| SILVER         | Oliver Wood          | Bexley               | SILVER    | Michael Osher           | City of Westminster  |
| BRONZE         | Arlow Ross           | Hackney              | BRONZE    | Bobby Stutter           | Croydon              |
| BRONZE         | Abel Fandos          | Hackney              | BRONZE    | Harry Bainbridge        | Hillingdon           |
| FIFTH          | Thomas Allsop        | Haringey             | FIFTH     | Campbell Brooks         | Merton               |
| FIFTH          | Shaqir Walker        | Wandsworth           | FIFTH     | Josh Barton             | Bexley               |
| Entry:         | 24                   |                      | Entry:    | 26                      |                      |
| В              | oys 'Section A1' Une | der 46kg             |           | Boys 'Section A1' Un    | der 50kg             |
| GOLD           | Mitchell Kennedy     | Havering             | GOLD      | Jack Fitzgerald         | Greenwich            |
| SILVER         | Brendan Mulcahy      | Richmond upon Thames | SILVER    | William Cross           | Havering             |
| BRONZE         | Ethan Standell       | Hackney              | BRONZE    | Nadir Daffalah          | Wandsworth           |
| BRONZE         | Ellis Mersh          | Wandsworth           | BRONZE    | George Millington       | Wandsworth           |
| FIFTH          | Sanquan Cassanova    | Enfield              | FIFTH     | Daniel Wall             | Greenwich            |
| FIFTH          | George Middleton     | Richmond upon Thames | FIFTH     | Conor Savage            | Lewisham             |
| Entry:         | 20                   |                      | Entry:    | : 15                    |                      |
| В              | oys 'Section A1' Une | der 55kg             |           | Boys 'Section A1' Ov    | ver 55kg             |
| GOLD           | David Adewale        | Islington            | GOLD      | Phillip Chinwuba        | Redbridge            |
| SILVER         | Kyrece Laifook       | Wandsworth           | SILVER    | Armond Dautaj           | Richmond upon Thames |
| BRONZE         | Ismail Djelloul      | Tower Hamlets        | BRONZE    | George Potamitis        | Barnet               |
| BRONZE         | Mohamed Allalou      | Tower Hamlets        | BRONZE    | <b>Clement Harrison</b> | Hackney              |
|                |                      |                      | FIFTH     | Ben Flatt               | Sutton               |
|                |                      |                      | FIFTH     | Jack Shotton            | Sutton               |
| Entry:         | 5                    |                      | Entry     | 6                       |                      |