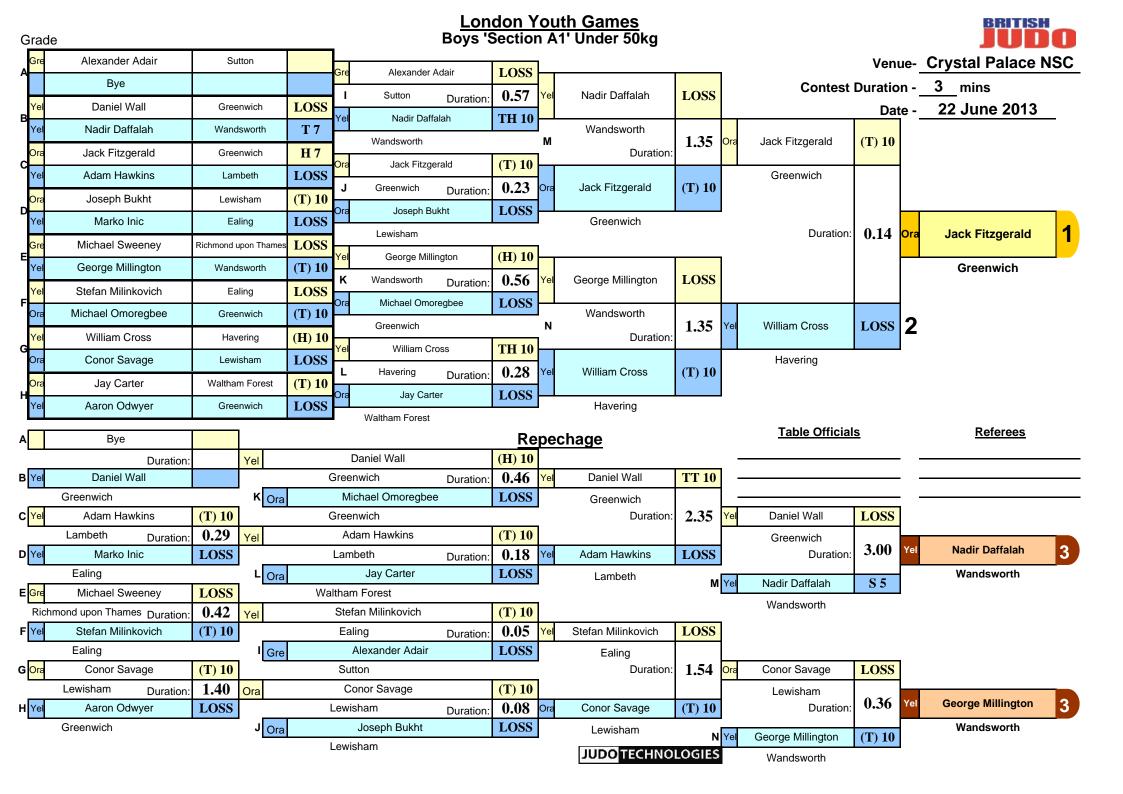

|                |                      | London Yo            | outh Gam  | nes                     |                      |
|----------------|----------------------|----------------------|-----------|-------------------------|----------------------|
| Balfour Beatty |                      |                      | alace NSC |                         | BRITISH              |
| youth games    |                      | •                    | on        |                         |                      |
| 2013           |                      |                      | ne 2013   |                         |                      |
|                | oys 'Section A1' Une | der 30kg             |           | Boys 'Section A1' Un    | der 34kg             |
| GOLD           | Nikita Petrak        | Hackney              | GOLD      | Samy Awiti-Alcaraz      | Enfield              |
| SILVER         | Alfie Coldwell       | Hillingdon           | SILVER    | Kevin Mateesch          | Newham               |
| BRONZE         | David Taylor         | Greenwich            | BRONZE    | Joseph Middleton        | Richmond upon Thames |
| BRONZE         | Adam Burt            | Ealing               | BRONZE    | Alexandre Kauda         | Southwark            |
| FIFTH          | Liam Smith           | Greenwich            | FIFTH     | Mohhamad Daffalah       | Wandsworth           |
| FIFTH          | Senan Rowe           | Harrow               | FIFTH     | Morgan James            | Redbridge            |
| Entry:         | 8                    |                      | Entry:    | 20                      |                      |
| В              | oys 'Section A1' Une | der 38kg             |           | Boys 'Section A1' Un    | der 42kg             |
| GOLD           | David Osher          | City of Westminster  | GOLD      | Harry West              | Havering             |
| SILVER         | Oliver Wood          | Bexley               | SILVER    | Michael Osher           | City of Westminster  |
| BRONZE         | Arlow Ross           | Hackney              | BRONZE    | Bobby Stutter           | Croydon              |
| BRONZE         | Abel Fandos          | Hackney              | BRONZE    | Harry Bainbridge        | Hillingdon           |
| FIFTH          | Thomas Allsop        | Haringey             | FIFTH     | Campbell Brooks         | Merton               |
| FIFTH          | Shaqir Walker        | Wandsworth           | FIFTH     | Josh Barton             | Bexley               |
| Entry:         | 24                   |                      | Entry:    | 26                      |                      |
| В              | oys 'Section A1' Une | der 46kg             |           | Boys 'Section A1' Un    | der 50kg             |
| GOLD           | Mitchell Kennedy     | Havering             | GOLD      | Jack Fitzgerald         | Greenwich            |
| SILVER         | Brendan Mulcahy      | Richmond upon Thames | SILVER    | William Cross           | Havering             |
| BRONZE         | Ethan Standell       | Hackney              | BRONZE    | Nadir Daffalah          | Wandsworth           |
| BRONZE         | Ellis Mersh          | Wandsworth           | BRONZE    | George Millington       | Wandsworth           |
| FIFTH          | Sanquan Cassanova    | Enfield              | FIFTH     | Daniel Wall             | Greenwich            |
| FIFTH          | George Middleton     | Richmond upon Thames | FIFTH     | Conor Savage            | Lewisham             |
| Entry:         | 20                   |                      | Entry:    | : 15                    |                      |
| В              | oys 'Section A1' Une | der 55kg             |           | Boys 'Section A1' Ov    | ver 55kg             |
| GOLD           | David Adewale        | Islington            | GOLD      | Phillip Chinwuba        | Redbridge            |
| SILVER         | Kyrece Laifook       | Wandsworth           | SILVER    | Armond Dautaj           | Richmond upon Thames |
| BRONZE         | Ismail Djelloul      | Tower Hamlets        | BRONZE    | George Potamitis        | Barnet               |
| BRONZE         | Mohamed Allalou      | Tower Hamlets        | BRONZE    | <b>Clement Harrison</b> | Hackney              |
|                |                      |                      | FIFTH     | Ben Flatt               | Sutton               |
|                |                      |                      | FIFTH     | Jack Shotton            | Sutton               |
| Entry:         | 5                    |                      | Entry     | 6                       |                      |