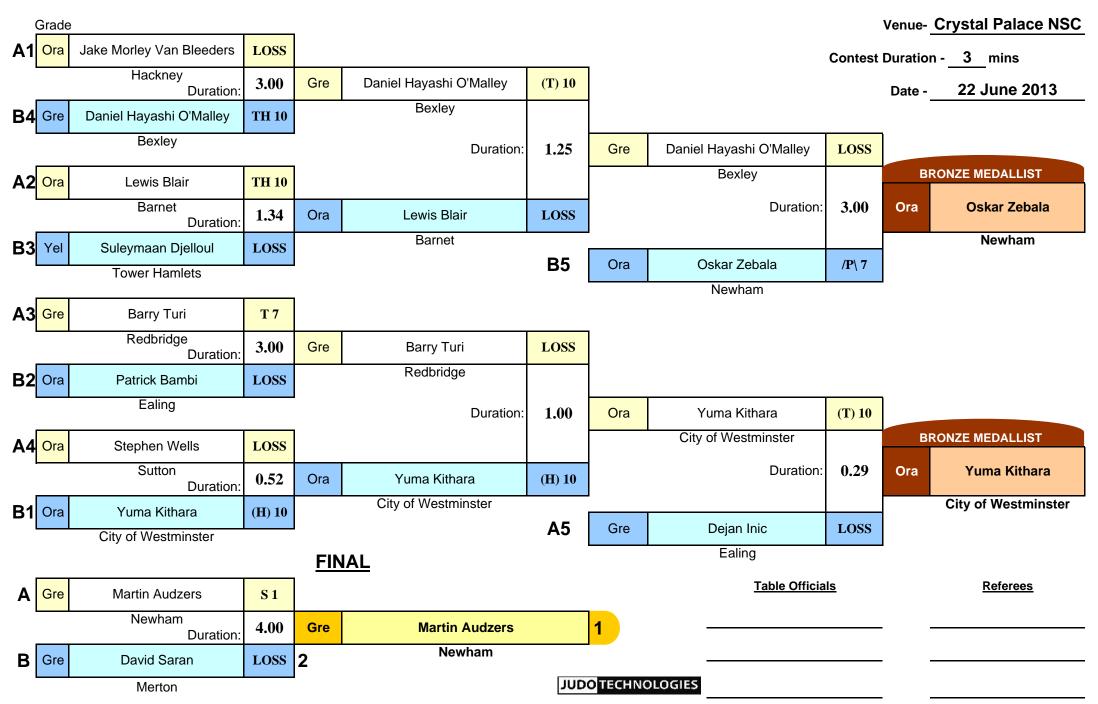

| 2              | PDITION                    |                     |                  |                         |                      |
|----------------|----------------------------|---------------------|------------------|-------------------------|----------------------|
| Balfour Beatty |                            | Crystal F           | at<br>Palace NSC |                         | BRITISH              |
| youth games    |                            |                     | on               |                         |                      |
| 2013           | and IO as the m DOI 1 land |                     | ne 2013          |                         | lan 401-m            |
|                | oys 'Section B3' Und       | •                   |                  | Boys 'Section B3' Und   | •                    |
| GOLD           | Jake Smith John            | Croydon             | GOLD             | Chesney Oliver          | Southwark            |
| SILVER         | Andrew Roffey              | Bexley              | SILVER           | Lee Harris              | Greenwich            |
| BRONZE         | Uzay Deniz Maywell         | Lewisham            | BRONZE           | Haris Malik             | Redbridge            |
| BRONZE         | Anthony McCuish            | Greenwich           |                  |                         |                      |
| Entry:         | 4                          |                     | Entry:           | 3                       |                      |
| B              | oys 'Section B3' Und       | er 46ka             | P                | Boys 'Section B3' Und   | ler 50kg             |
| GOLD           | Nathaniel Aloshias         | Sutton              | GOLD             | Jack O'Reilly           | Hillingdon           |
| SILVER         | Hicham Mezageur            | Tower Hamlets       | SILVER           | Ryu Bromley             | Richmond upon Thames |
| BRONZE         | Tyrese McKenzie-Graham     | Barnet              | BRONZE           | Harry Mateeschu         | Newham               |
| BRONZE         | Harry Boe                  | Newham              | BRONZE           | Kyran Seymour           | Bromley              |
| FIFTH          | Ibrahim Abdelaal           | Ealing              | FIFTH            | Michael Mensah          | Harrow               |
| FIFTH          | Nathan Childs              | Hounslow            | FIFTH            | Lukas Matlasaltis       | Newham               |
| Entry:         | 9                          | rioundiow           | Entry:           | 15                      | Nownam               |
| В              | oys 'Section B3' Und       | er 55ka             | E                | Boys 'Section B3' Und   | ler 60ka             |
| GOLD           | Callum Roseweir            | Croydon             | GOLD             | Martin Audzers          | Newham               |
| SILVER         | Harry Cossey               | Havering            | SILVER           | David Saran             | Merton               |
| BRONZE         | Thomas Daryton             | Redbridge           | BRONZE           | Oskar Zebala            | Newham               |
| BRONZE         | Billy Savage-Ellis         | Wandsworth          | BRONZE           | Yuma Kithara            | City of Westminster  |
| FIFTH          | Euan Bagnall-Taylor        | Greenwich           | FIFTH            | Daniel Hayashi O'Malley | Bexley               |
| FIFTH          | Damian Wolodkiewicz        | Ealing              | FIFTH            | Dejan Inic              | Ealing               |
| Entry:         | 20                         | 0                   | Entry:           | 17                      | Ũ                    |
| В              | oys 'Section B3' Und       | er 66kg             | B                | Boys 'Section B3' Und   | ler 73kg             |
| GOLD           | Edgar Jurgels              | Newham              | GOLD             | Matues Gonzali          | Wandsworth           |
| SILVER         | Alex Blanc                 | Richmond upon Thame | s SILVER         | Alfie Manchester        | Greenwich            |
| BRONZE         | Adam Ford                  | Enfield             | BRONZE           | Paulius Kovaliovas      | Newham               |
| BRONZE         | Jacques Massa              | Redbridge           | BRONZE           | Denzil Allunga          | Sutton               |
| FIFTH          | Essian Nosworthy           | Lewisham            | FIFTH            | Thomas Senuit           | Newham               |
| FIFTH          | Amir Ahmed                 | Redbridge           | FIFTH            | Jemel Walker            | Hackney              |
| Entry:         | 19                         |                     | Entry:           | 7                       |                      |
|                |                            | Boys 'Sect          | ion B3' Over     | r 73kg                  |                      |
|                | GOLD                       | Adel Zahr           | noul             | Newham                  |                      |
|                | SILVER                     | Cameron B           | elcher           | Greenwich               |                      |
|                | BRONZE                     | Luke Dji            | zo               | Greenwich               |                      |
|                | BRONZE                     | Thomas M            | lorris           | Greenwich               |                      |
|                | FIFTH                      | Nathaniel H         | liggins          | Waltham Forest          |                      |
|                | Entry:                     | 7                   |                  |                         |                      |