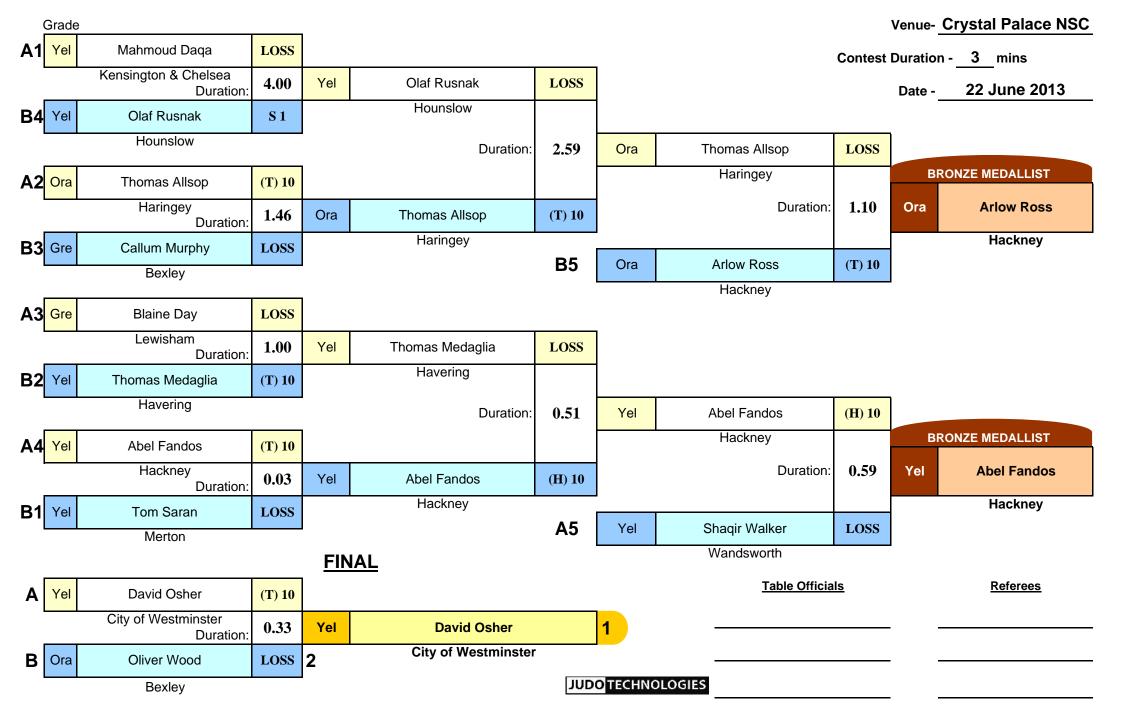

|                |                      | London Yo            | outh Gam  | nes                     |                      |
|----------------|----------------------|----------------------|-----------|-------------------------|----------------------|
| Balfour Beatty |                      |                      | alace NSC |                         | BRITISH              |
| youth games    |                      | •                    | on        |                         |                      |
| 2013           |                      |                      | ne 2013   |                         |                      |
|                | oys 'Section A1' Une | der 30kg             |           | Boys 'Section A1' Un    | der 34kg             |
| GOLD           | Nikita Petrak        | Hackney              | GOLD      | Samy Awiti-Alcaraz      | Enfield              |
| SILVER         | Alfie Coldwell       | Hillingdon           | SILVER    | Kevin Mateesch          | Newham               |
| BRONZE         | David Taylor         | Greenwich            | BRONZE    | Joseph Middleton        | Richmond upon Thames |
| BRONZE         | Adam Burt            | Ealing               | BRONZE    | Alexandre Kauda         | Southwark            |
| FIFTH          | Liam Smith           | Greenwich            | FIFTH     | Mohhamad Daffalah       | Wandsworth           |
| FIFTH          | Senan Rowe           | Harrow               | FIFTH     | Morgan James            | Redbridge            |
| Entry:         | 8                    |                      | Entry:    | 20                      |                      |
| В              | oys 'Section A1' Une | der 38kg             |           | Boys 'Section A1' Un    | der 42kg             |
| GOLD           | David Osher          | City of Westminster  | GOLD      | Harry West              | Havering             |
| SILVER         | Oliver Wood          | Bexley               | SILVER    | Michael Osher           | City of Westminster  |
| BRONZE         | Arlow Ross           | Hackney              | BRONZE    | Bobby Stutter           | Croydon              |
| BRONZE         | Abel Fandos          | Hackney              | BRONZE    | Harry Bainbridge        | Hillingdon           |
| FIFTH          | Thomas Allsop        | Haringey             | FIFTH     | Campbell Brooks         | Merton               |
| FIFTH          | Shaqir Walker        | Wandsworth           | FIFTH     | Josh Barton             | Bexley               |
| Entry:         | 24                   |                      | Entry:    | 26                      |                      |
| В              | oys 'Section A1' Une | der 46kg             |           | Boys 'Section A1' Un    | der 50kg             |
| GOLD           | Mitchell Kennedy     | Havering             | GOLD      | Jack Fitzgerald         | Greenwich            |
| SILVER         | Brendan Mulcahy      | Richmond upon Thames | SILVER    | William Cross           | Havering             |
| BRONZE         | Ethan Standell       | Hackney              | BRONZE    | Nadir Daffalah          | Wandsworth           |
| BRONZE         | Ellis Mersh          | Wandsworth           | BRONZE    | George Millington       | Wandsworth           |
| FIFTH          | Sanquan Cassanova    | Enfield              | FIFTH     | Daniel Wall             | Greenwich            |
| FIFTH          | George Middleton     | Richmond upon Thames | FIFTH     | Conor Savage            | Lewisham             |
| Entry:         | 20                   |                      | Entry:    | : 15                    |                      |
| В              | oys 'Section A1' Une | der 55kg             |           | Boys 'Section A1' Ov    | ver 55kg             |
| GOLD           | David Adewale        | Islington            | GOLD      | Phillip Chinwuba        | Redbridge            |
| SILVER         | Kyrece Laifook       | Wandsworth           | SILVER    | Armond Dautaj           | Richmond upon Thames |
| BRONZE         | Ismail Djelloul      | Tower Hamlets        | BRONZE    | George Potamitis        | Barnet               |
| BRONZE         | Mohamed Allalou      | Tower Hamlets        | BRONZE    | <b>Clement Harrison</b> | Hackney              |
|                |                      |                      | FIFTH     | Ben Flatt               | Sutton               |
|                |                      |                      | FIFTH     | Jack Shotton            | Sutton               |
| Entry:         | 5                    |                      | Entry     | 6                       |                      |