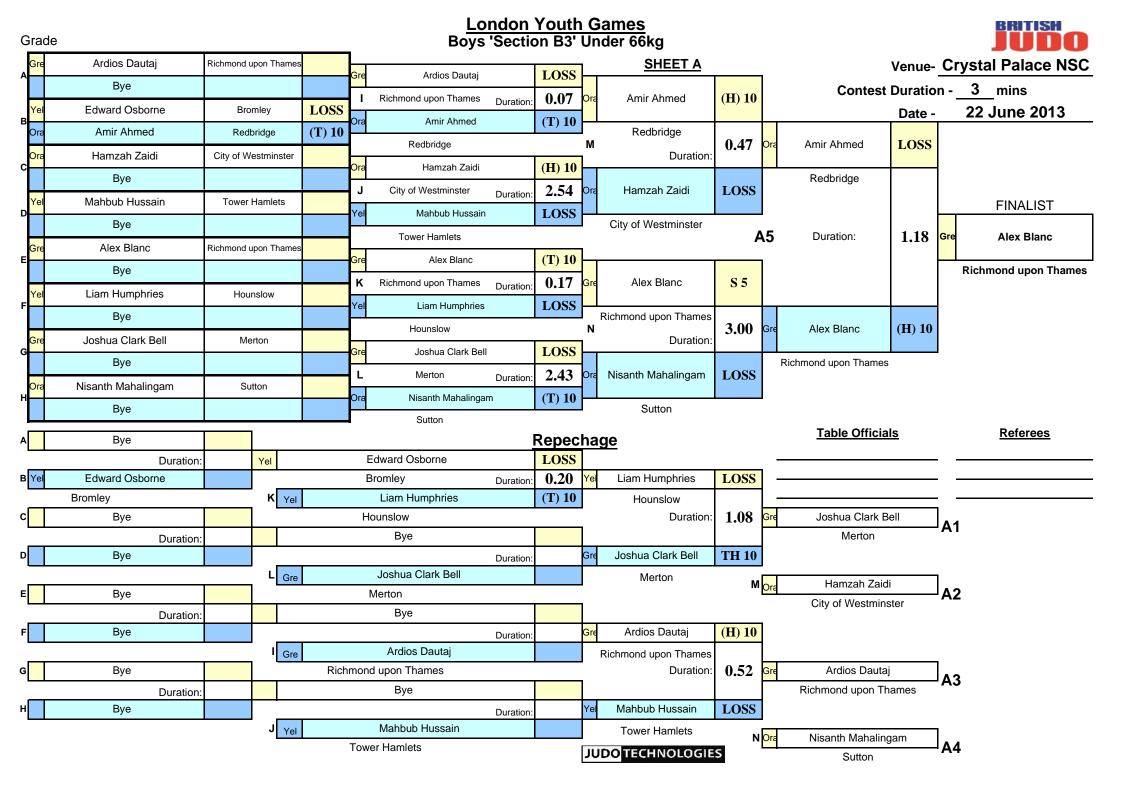

| 2              | PDITION                    |                     |                  |                         |                      |
|----------------|----------------------------|---------------------|------------------|-------------------------|----------------------|
| Balfour Beatty |                            | Crystal F           | at<br>Palace NSC |                         | BRITISH              |
| youth games    |                            |                     | on               |                         |                      |
| 2013           | and IO as the m DOI 1 land |                     | ne 2013          |                         | lan 401-m            |
|                | oys 'Section B3' Und       | •                   |                  | Boys 'Section B3' Und   | •                    |
| GOLD           | Jake Smith John            | Croydon             | GOLD             | Chesney Oliver          | Southwark            |
| SILVER         | Andrew Roffey              | Bexley              | SILVER           | Lee Harris              | Greenwich            |
| BRONZE         | Uzay Deniz Maywell         | Lewisham            | BRONZE           | Haris Malik             | Redbridge            |
| BRONZE         | Anthony McCuish            | Greenwich           |                  |                         |                      |
| Entry:         | 4                          |                     | Entry:           | 3                       |                      |
| B              | oys 'Section B3' Und       | er 46ka             | P                | Boys 'Section B3' Und   | ler 50kg             |
| GOLD           | Nathaniel Aloshias         | Sutton              | GOLD             | Jack O'Reilly           | Hillingdon           |
| SILVER         | Hicham Mezageur            | Tower Hamlets       | SILVER           | Ryu Bromley             | Richmond upon Thames |
| BRONZE         | Tyrese McKenzie-Graham     | Barnet              | BRONZE           | Harry Mateeschu         | Newham               |
| BRONZE         | Harry Boe                  | Newham              | BRONZE           | Kyran Seymour           | Bromley              |
| FIFTH          | Ibrahim Abdelaal           | Ealing              | FIFTH            | Michael Mensah          | Harrow               |
| FIFTH          | Nathan Childs              | Hounslow            | FIFTH            | Lukas Matlasaltis       | Newham               |
| Entry:         | 9                          | rioundiow           | Entry:           | 15                      | Nownam               |
| В              | oys 'Section B3' Und       | er 55ka             | E                | Boys 'Section B3' Und   | ler 60ka             |
| GOLD           | Callum Roseweir            | Croydon             | GOLD             | Martin Audzers          | Newham               |
| SILVER         | Harry Cossey               | Havering            | SILVER           | David Saran             | Merton               |
| BRONZE         | Thomas Daryton             | Redbridge           | BRONZE           | Oskar Zebala            | Newham               |
| BRONZE         | Billy Savage-Ellis         | Wandsworth          | BRONZE           | Yuma Kithara            | City of Westminster  |
| FIFTH          | Euan Bagnall-Taylor        | Greenwich           | FIFTH            | Daniel Hayashi O'Malley | Bexley               |
| FIFTH          | Damian Wolodkiewicz        | Ealing              | FIFTH            | Dejan Inic              | Ealing               |
| Entry:         | 20                         | 0                   | Entry:           | 17                      | Ũ                    |
| В              | oys 'Section B3' Und       | er 66kg             | B                | Boys 'Section B3' Und   | ler 73kg             |
| GOLD           | Edgar Jurgels              | Newham              | GOLD             | Matues Gonzali          | Wandsworth           |
| SILVER         | Alex Blanc                 | Richmond upon Thame | s SILVER         | Alfie Manchester        | Greenwich            |
| BRONZE         | Adam Ford                  | Enfield             | BRONZE           | Paulius Kovaliovas      | Newham               |
| BRONZE         | Jacques Massa              | Redbridge           | BRONZE           | Denzil Allunga          | Sutton               |
| FIFTH          | Essian Nosworthy           | Lewisham            | FIFTH            | Thomas Senuit           | Newham               |
| FIFTH          | Amir Ahmed                 | Redbridge           | FIFTH            | Jemel Walker            | Hackney              |
| Entry:         | 19                         |                     | Entry:           | 7                       |                      |
|                |                            | Boys 'Sect          | ion B3' Over     | r 73kg                  |                      |
|                | GOLD                       | Adel Zahr           | noul             | Newham                  |                      |
|                | SILVER                     | Cameron B           | elcher           | Greenwich               |                      |
|                | BRONZE                     | Luke Dji            | zo               | Greenwich               |                      |
|                | BRONZE                     | Thomas M            | lorris           | Greenwich               |                      |
|                | FIFTH                      | Nathaniel H         | liggins          | Waltham Forest          |                      |
|                | Entry:                     | 7                   |                  |                         |                      |