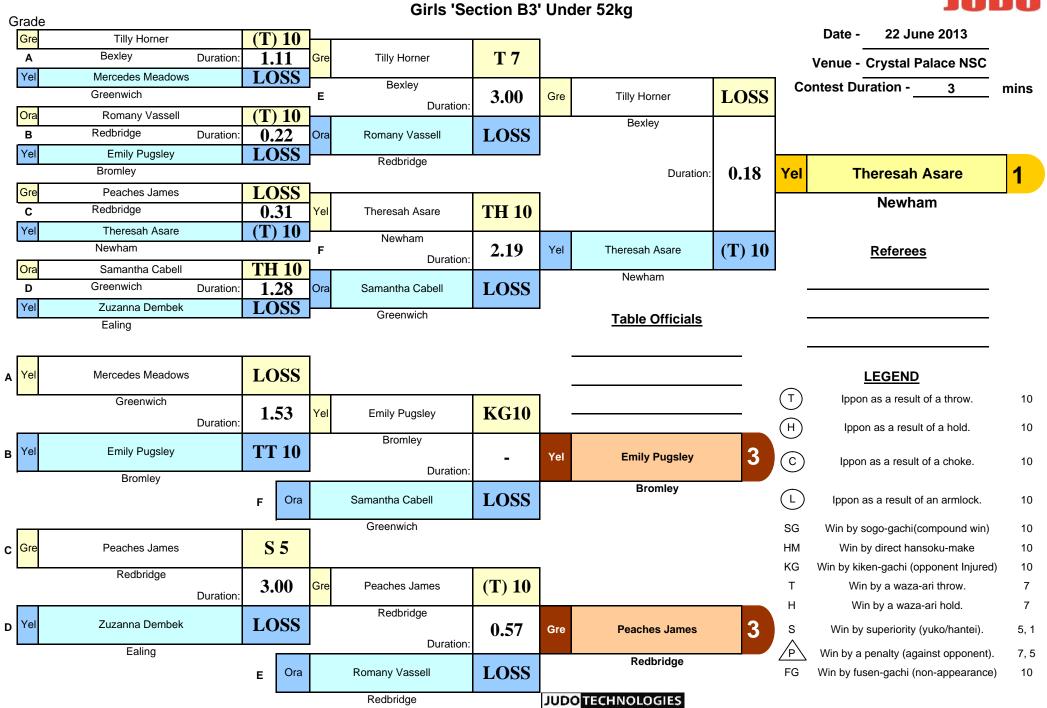

|                          |                        | London Y        | outh Game             | es                     |                      |  |  |  |  |
|--------------------------|------------------------|-----------------|-----------------------|------------------------|----------------------|--|--|--|--|
| Balfour Beatty           |                        |                 | at                    |                        | BRITISH              |  |  |  |  |
| LONDON<br>youth games    |                        | Crystal         | Palace NSC            |                        | JUDO                 |  |  |  |  |
| SPORT<br>ENGLAND<br>2013 |                        | 22 .lı          | on<br><b>JNE 2013</b> |                        |                      |  |  |  |  |
| Gi                       | rls 'Section B3' Under |                 |                       | Girls 'Section B3' Und | der 48ka             |  |  |  |  |
| GOLD                     | Chelsea Pledge         | Hillingdon      | GOLD                  | Olivia Murtagh-Smith   | Bexley               |  |  |  |  |
| SILVER                   | Naina Korotania        | Hillingdon      | SILVER                | Georgia Holt           | Richmond upon Thames |  |  |  |  |
|                          |                        | Ū.              | BRONZE                | Brooke Powell          | Southwark            |  |  |  |  |
|                          |                        |                 |                       |                        |                      |  |  |  |  |
| Entry:                   | 2                      |                 | Entry:                | 3                      |                      |  |  |  |  |
| Gi                       | rls 'Section B3' Under | r 52kg          | C                     | Girls 'Section B3' Und | der 57kg             |  |  |  |  |
| GOLD                     | Theresah Asare         | Newham          | GOLD                  | Farren Davie           | Greenwich            |  |  |  |  |
| SILVER                   | Tilly Horner           | Bexley          | SILVER                | Farida Saleh           | Newham               |  |  |  |  |
| BRONZE                   | Emily Pugsley          | Bromley         | BRONZE                | Lucy Brooker           | Hillingdon           |  |  |  |  |
| BRONZE                   | Peaches James          | Redbridge       | BRONZE                | Francesca Dunsford     | Bexley               |  |  |  |  |
| FIFTH                    | Samantha Cabell        | Greenwich       | FIFTH                 | Brittany Marples       | Greenwich            |  |  |  |  |
| FIFTH                    | Romany Vassell         | Redbridge       | FIFTH                 | Rebecca Kennedy        | Bexley               |  |  |  |  |
| Entry:                   | 8                      |                 | Entry:                | 6                      |                      |  |  |  |  |
| Gi                       | rls 'Section B3' Under | r 63kg          | C                     | Girls 'Section B3' Und | Inder 70kg           |  |  |  |  |
| GOLD                     | Rae Martin             | Lambeth         | GOLD                  | Sophie Clarke          | Richmond upon Thames |  |  |  |  |
| SILVER                   | Marine Bavington       | Greenwich       | SILVER                | Jordan Venables        | Greenwich            |  |  |  |  |
| BRONZE                   | Chloe Chamberlain      | Hillingdon      | BRONZE                | Georgia Anns           | Greenwich            |  |  |  |  |
| BRONZE                   | Romy Pitt              | Croydon         |                       |                        |                      |  |  |  |  |
| FIFTH                    | Chloe Kennedy          | Havering        |                       |                        |                      |  |  |  |  |
| FIFTH                    | Alice Moore            | Greenwich       | _                     | _                      |                      |  |  |  |  |
| Entry:                   | 7                      |                 | Entry:                | 3                      |                      |  |  |  |  |
|                          | G                      | irls 'Section B | 3' Over 70kg          | l                      |                      |  |  |  |  |
|                          | GOLD                   | Alexandra       | Pudlo                 | Hounslow               |                      |  |  |  |  |
|                          | SILVER                 | Victoria N      |                       | Greenwich              |                      |  |  |  |  |
|                          | BRONZE                 | Tian Se         | well                  | Hackney                |                      |  |  |  |  |
|                          | BRONZE                 | Chloe Bu        | ushell                | Greenwich              |                      |  |  |  |  |
|                          | Entry                  | 5               |                       |                        |                      |  |  |  |  |