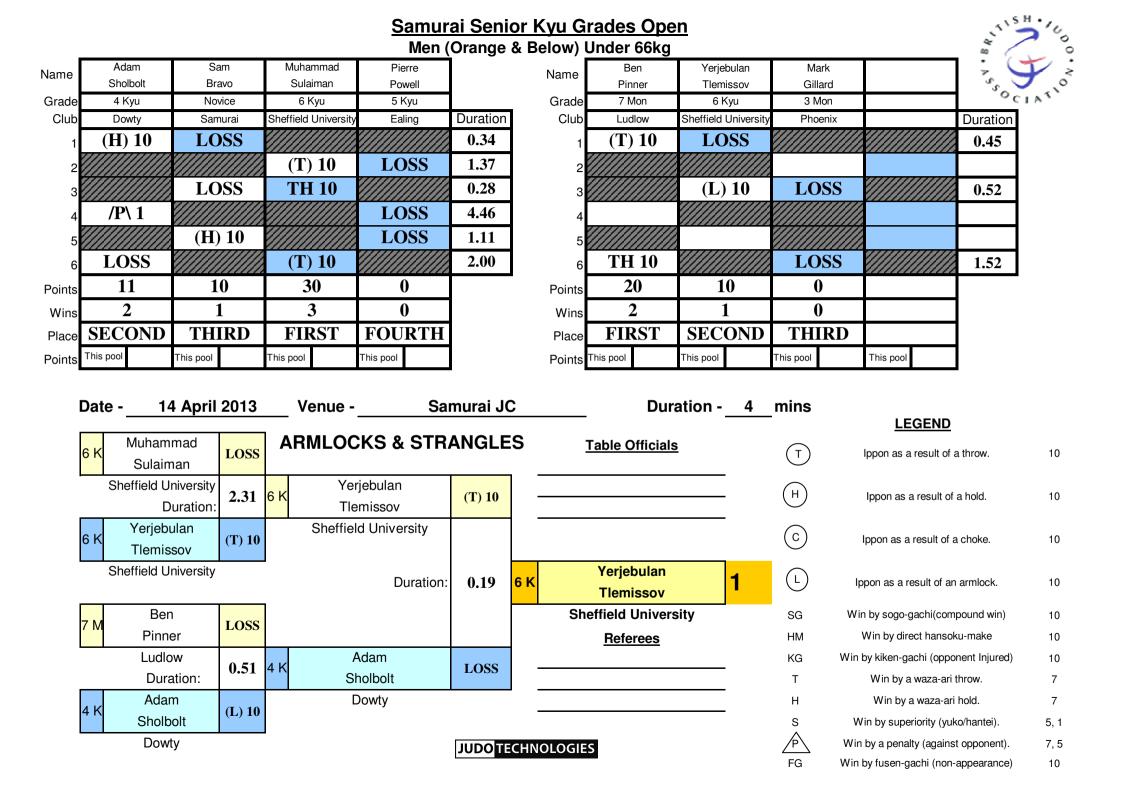

#### **ARMLOCKS & STRANGLES** Ben Reece Mark Sam Competitor Date -Hall Bourne Gillard Bravo Grade 4 Kyu 3 Mon Novice 6 Kyu Venue -Club/Area Samurai Phoenix Samurai Samurai Duration Contest Duration -**(T) 10** LOSS 0.29 Pool **(T) 10** LOSS 1.15 LOSS **(T) 10** 0.03 LOSS **(T) 10** 0.14 (т) LOSS **(T) 10** 0.34 (H)LOSS **(T) 10** 0.14 6 $\mathbf{c}$ 10 0 30 20 **Total Points** 0 2 1 3 **Total Wins** L **THIRD** FOURTH FIRST **SECOND** SG Place ΗM Points This pool This pool This pool This pool KG Т Referees **Table Officials** Н S P JUDO TECHNOLOGIES FG