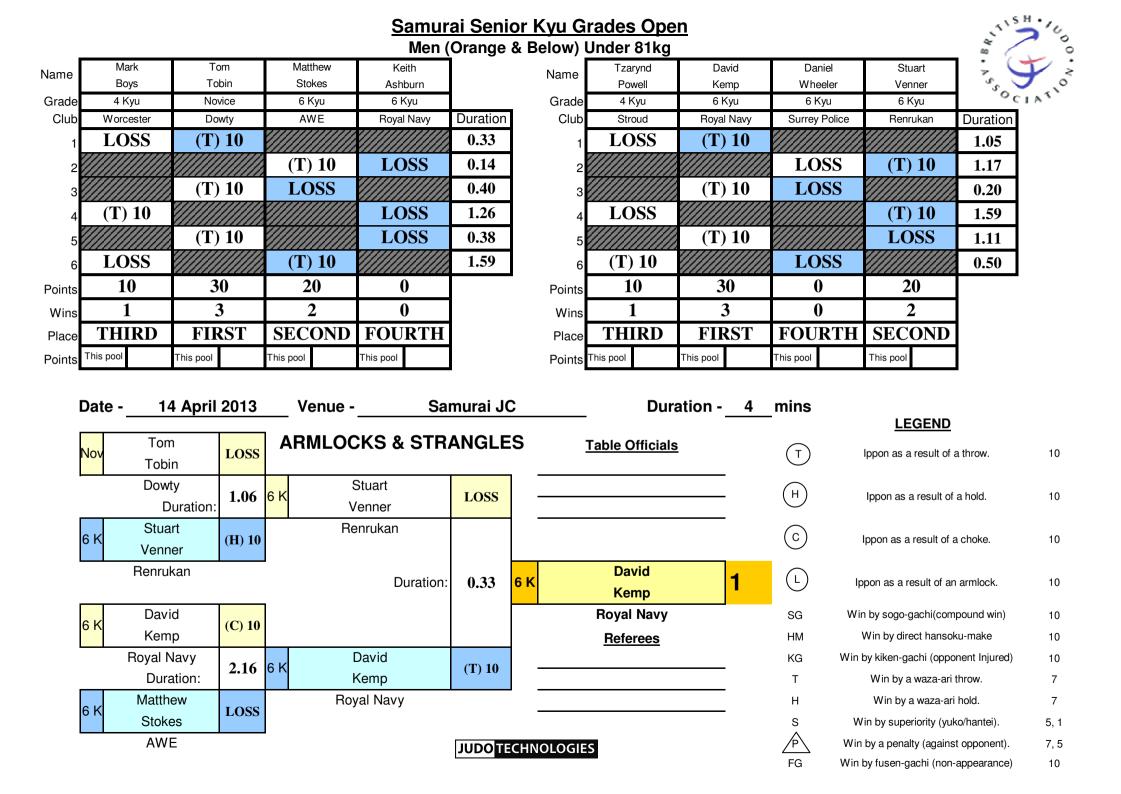

#### **ARMLOCKS & STRANGLES** Ben Reece Mark Sam Competitor Date -Hall Bourne Gillard Bravo Grade 4 Kyu 3 Mon Novice 6 Kyu Venue -Club/Area Samurai Phoenix Samurai Samurai Duration Contest Duration -**(T) 10** LOSS 0.29 Pool **(T) 10** LOSS 1.15 LOSS **(T) 10** 0.03 LOSS **(T) 10** 0.14 (т) LOSS **(T) 10** 0.34 (H)LOSS **(T) 10** 0.14 6 $\mathbf{c}$ 10 0 30 20 **Total Points** 0 2 1 3 **Total Wins** L **THIRD** FOURTH FIRST **SECOND** SG Place ΗM Points This pool This pool This pool This pool KG Т Referees **Table Officials** Н S P JUDO TECHNOLOGIES FG