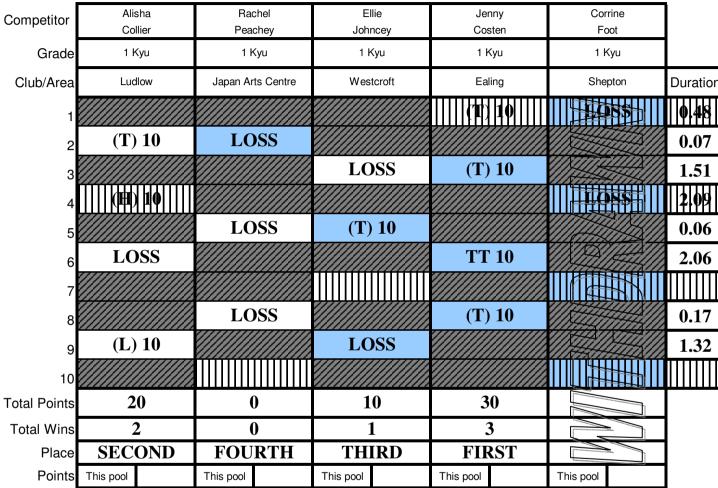

Entry:

5

4

<sub>at</sub> Samurai JC

on

14 April 2013

|        |                     | 14 Ap             | ril 2013 | OCIAT.             |                   |
|--------|---------------------|-------------------|----------|--------------------|-------------------|
| Wome   | en (Orange & Below) | ) Over 57kg       | Wome     | en (Brown & Below) | Under 52kg        |
| GOLD   | Aiysha Duncan       | Solihull          | GOLD     | Phoebe Harris      | Ealing            |
| SILVER | Kathryn Barker      | Swindon           | SILVER   | Kirsty McEwan      | Ludlow            |
| BRONZE | Alex Page           | Japan Arts Centre | BRONZE   | Jess Gordon-Brown  | Hillingdon        |
| BRONZE | Hannah Mohammed     | Renrukan          | BRONZE   | Hannah Mohammed    | Renrukan          |
| Entry: | 4                   |                   | Entry:   | 4                  |                   |
| Wome   | en (Brown & Below)  | Under 57kg        | Wome     | en (Brown & Below) | Under 70kg        |
| GOLD   | Jade Eccles         | Pinewood          | GOLD     | Jenny Costen       | Ealing            |
| SILVER | Phoebe Harris       | Ealing            | SILVER   | Alisha Collier     | Ludlow            |
| BRONZE | Kirsty McEwan       | Ludlow            | BRONZE   | Ellie Johncey      | Westcroft         |
| BRONZE | Jess Sullivan       | Samurai           | BRONZE   | Rachel Peachey     | Japan Arts Centre |
| FIFTH  | Amy Moggeridge      | Yate Star         |          |                    |                   |
| FIFTH  | Jess Gordon-Brown   | Hillingdon        |          |                    |                   |
| Entry: | 6                   |                   | Entry:   | 5                  |                   |
| Wom    | nen (Brown & Below  | ) Over 70g        |          | Women Open         |                   |
| GOLD   | Elizabeth Guatieri  | Yate Star         | GOLD     | Phoebe Harris      | Ealing            |
| SILVER | Nicola Williams     | Wem               | SILVER   | Alisha Collier     | Ludlow            |
| BRONZE | Mandy Foot          | Shepton           | BRONZE   | Jess Sullivan      | Samurai           |
| BRONZE | Sammie Grant        | Ealing            |          |                    |                   |
|        |                     |                   |          |                    |                   |