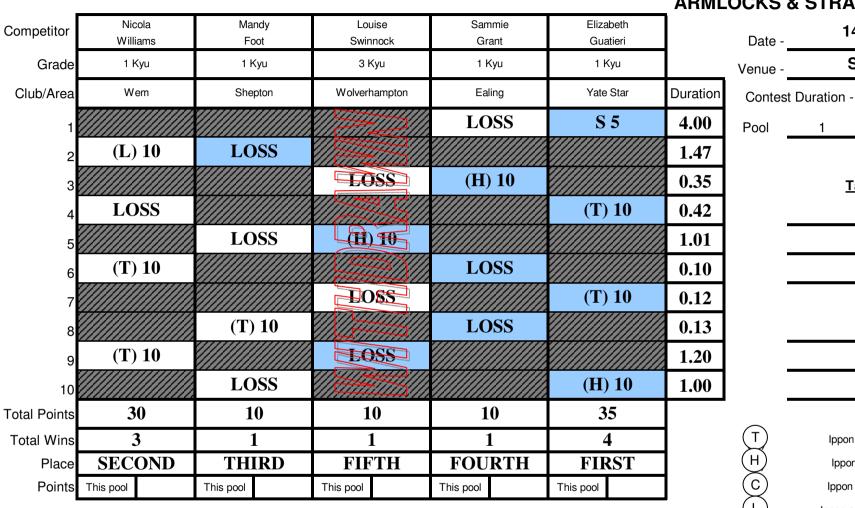

Wolverhampton

Entry:

Louise Swinnock

5

FIFTH

Entry:

3

Men (Orange & Below) Under 60kg