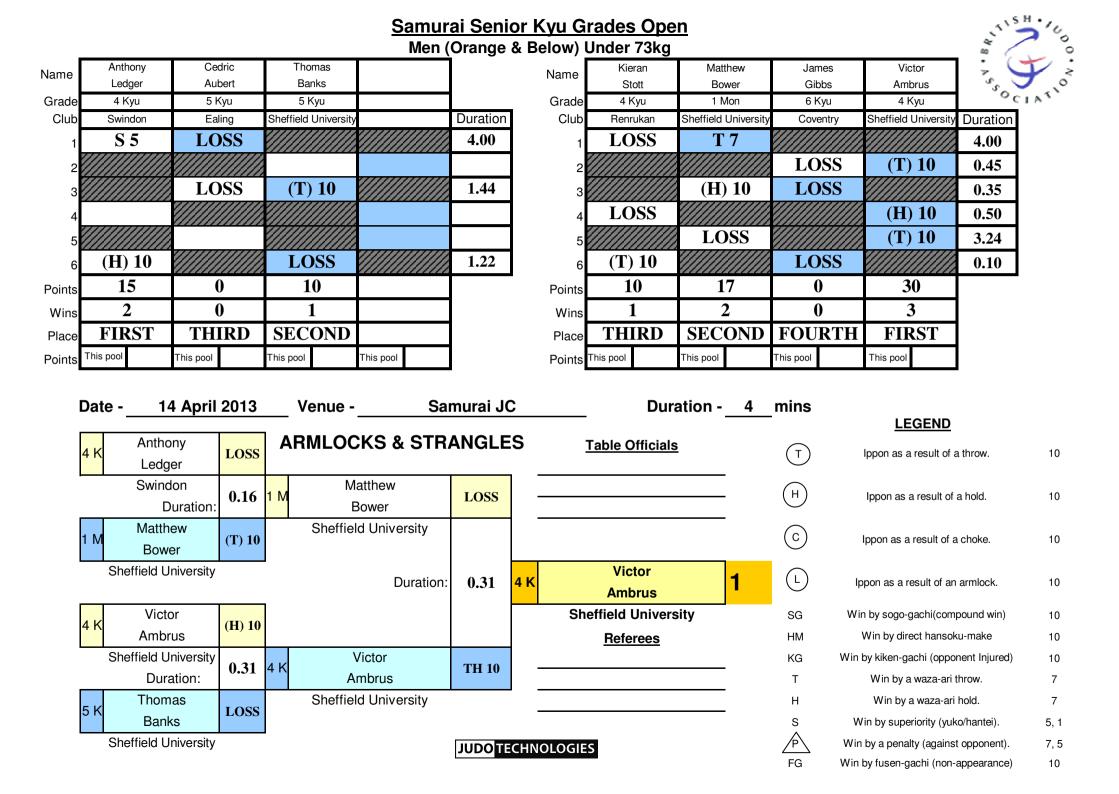

#### **ARMLOCKS & STRANGLES** Ben Reece Mark Sam Competitor Date -Hall Bourne Gillard Bravo Grade 4 Kyu 3 Mon Novice 6 Kyu Venue -Club/Area Samurai Phoenix Samurai Samurai Duration Contest Duration -**(T) 10** LOSS 0.29 Pool **(T) 10** LOSS 1.15 LOSS **(T) 10** 0.03 LOSS **(T) 10** 0.14 (т) LOSS **(T) 10** 0.34 (H)LOSS **(T) 10** 0.14 6 $\mathbf{c}$ 10 0 30 20 **Total Points** 0 2 1 3 **Total Wins** L **THIRD** FOURTH FIRST **SECOND** SG Place ΗM Points This pool This pool This pool This pool KG Т Referees **Table Officials** Н S P JUDO TECHNOLOGIES FG