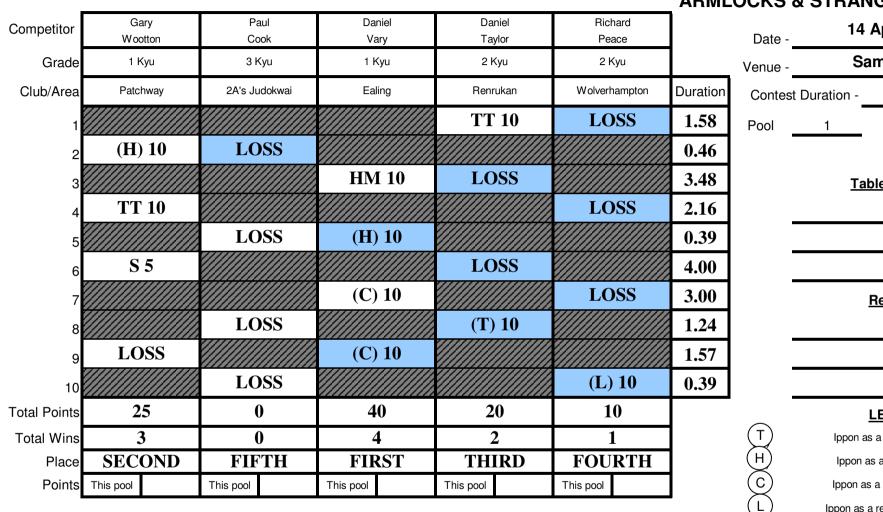

#### **ARMLOCKS & STRANGLES** Ben Reece Mark Sam Competitor Date -Hall Bourne Gillard Bravo Grade 4 Kyu 3 Mon Novice 6 Kyu Venue -Club/Area Samurai Phoenix Samurai Samurai Duration Contest Duration -**(T) 10** LOSS 0.29 Pool **(T) 10** LOSS 1.15 LOSS **(T) 10** 0.03 LOSS **(T) 10** 0.14 (т) LOSS **(T) 10** 0.34 (H)LOSS **(T) 10** 0.14 6 $\mathbf{c}$ 10 0 30 20 **Total Points** 0 2 1 3 **Total Wins** L **THIRD** FOURTH FIRST **SECOND** SG Place ΗM Points This pool This pool This pool This pool KG Т Referees **Table Officials** Н S P JUDO TECHNOLOGIES FG

#### Samurai JC 4 mins of 1 1

#### LEGEND

| Ippon as a result of a throw.         | 10   |
|---------------------------------------|------|
| Ippon as a result of a hold.          | 10   |
| Ippon as a result of a choke.         | 10   |
| Ippon as a result of an armlock.      | 10   |
| Win by sogo-gachi(compound win)       | 10   |
| Win by direct hansoku-make            | 10   |
| Win by kiken-gachi (opponent Injured) | 10   |
| Win by a waza-ari throw.              | 7    |
| Win by a waza-ari hold.               | 7    |
| Win by superiority (yuko/hantei).     | 5, 1 |
| Win by a penalty (against opponent).  | 7, 5 |
| Win by fusen-gachi (non-appearance)   | 10   |