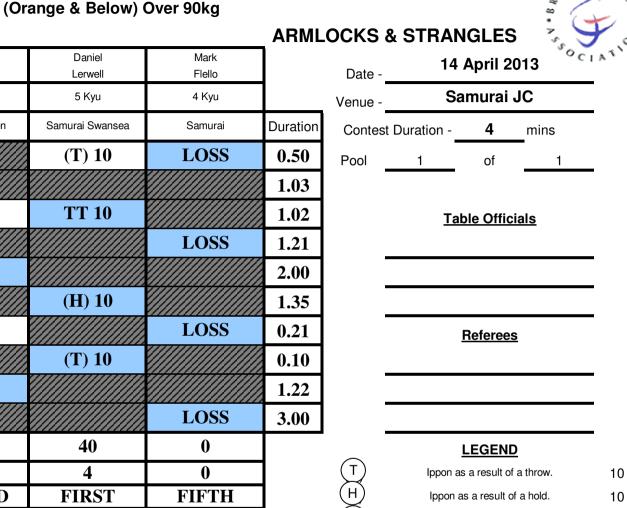

Men (Orange & Below) Over 90kg

С

L

SG

ΗM

KG

Т

Н

#### Samurai JC 4 mins of 1 1

#### LEGEND

| Ippon as a result of a throw.         | 10   |
|---------------------------------------|------|
| Ippon as a result of a hold.          | 10   |
| Ippon as a result of a choke.         | 10   |
| Ippon as a result of an armlock.      | 10   |
| Win by sogo-gachi(compound win)       | 10   |
| Win by direct hansoku-make            | 10   |
| Win by kiken-gachi (opponent Injured) | 10   |
| Win by a waza-ari throw.              | 7    |
| Win by a waza-ari hold.               | 7    |
| Win by superiority (yuko/hantei).     | 5, 1 |
| Win by a penalty (against opponent).  | 7, 5 |
| Win by fusen-gachi (non-appearance)   | 10   |