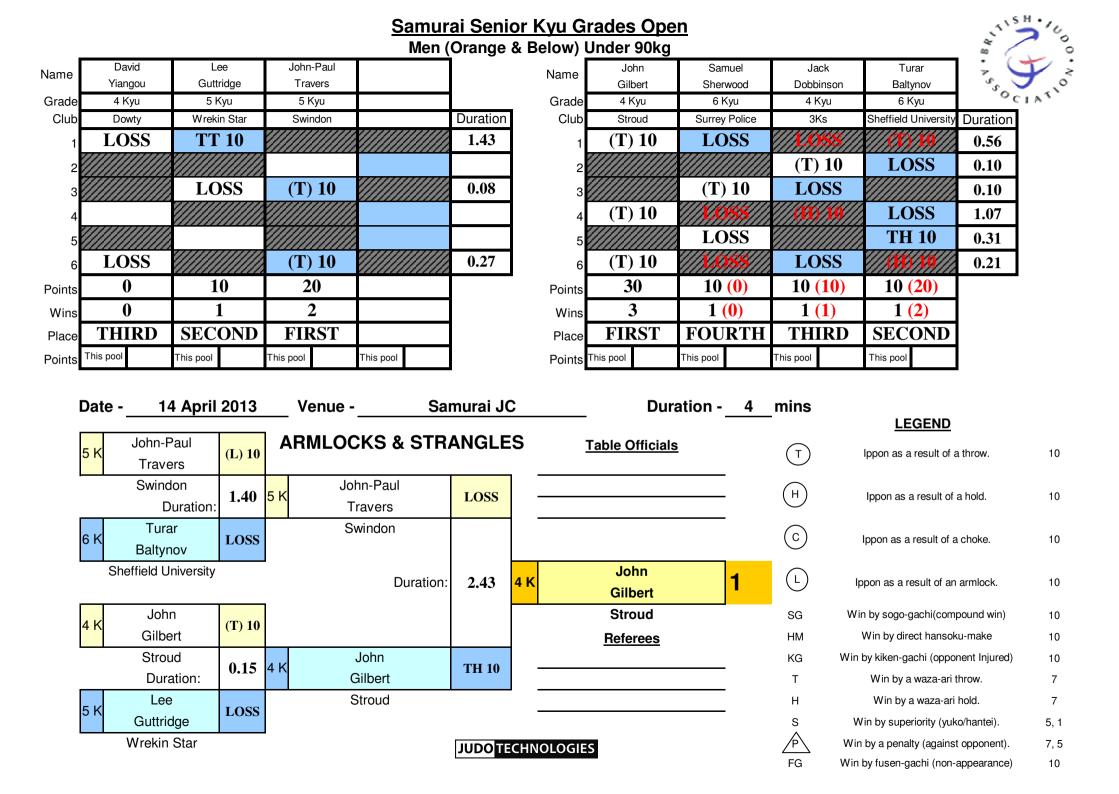

#### **ARMLOCKS & STRANGLES** Ben Reece Mark Sam Competitor Date -Hall Bourne Gillard Bravo Grade 4 Kyu 3 Mon Novice 6 Kyu Venue -Club/Area Samurai Phoenix Samurai Samurai Duration Contest Duration -**(T) 10** LOSS 0.29 Pool **(T) 10** LOSS 1.15 LOSS **(T) 10** 0.03 LOSS **(T) 10** 0.14 (т) LOSS **(T) 10** 0.34 (H)LOSS **(T) 10** 0.14 6 $\mathbf{c}$ 10 0 30 20 **Total Points** 0 2 1 3 **Total Wins** L **THIRD** FOURTH FIRST **SECOND** SG Place ΗM Points This pool This pool This pool This pool KG Т Referees **Table Officials** Н S P JUDO TECHNOLOGIES FG