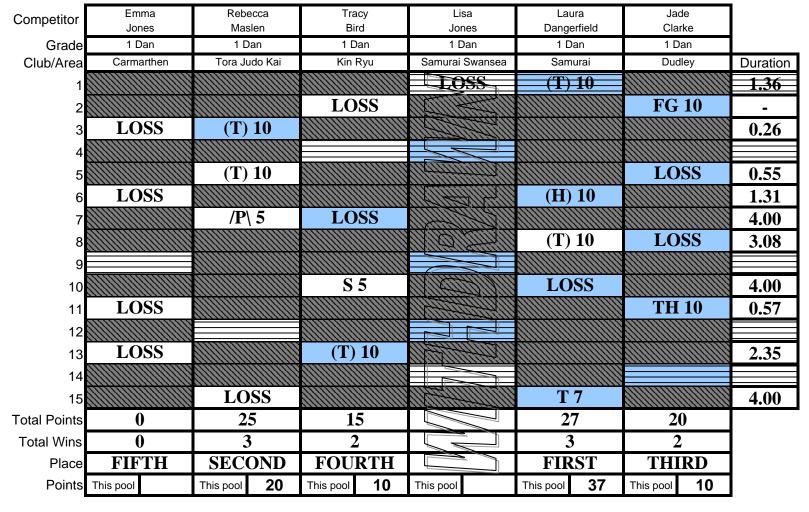

# Points Table WOMEN

| <u>3rd</u>         | to 4th Dan        |               | <u>1st</u>        | to 2nd Dan      |        |
|--------------------|-------------------|---------------|-------------------|-----------------|--------|
| Name               | Club              | Points        | Name              | Club            | Points |
| Dianne White       | Shepton Mallett   | 20            | Laura Dangerfield | Samurai         | 37     |
|                    |                   |               | Rebecca Maslen    | Tora Judo Kai   | 20     |
|                    |                   |               | Jade Clarke       | Dudley          | 10     |
|                    |                   |               | Tracy Bird        | Kin Ryu         | 10     |
| <u>2nd</u>         | to 3rd Dan        |               |                   |                 |        |
| Name               | Club              | <b>Points</b> |                   |                 |        |
| Victoria Nicholson | Japan Arts Centre | 17            | <u>1st K</u>      | yu to 1st Dan   |        |
| Louise Beard       | Carmarthen        | 10            | Name              | Club            | Points |
|                    |                   |               | Victoria Connolly | Rhondda Budokan | 67     |
|                    |                   |               | Alisha Collier    | Ludlow          | 40     |
|                    |                   |               | Jess Sullivan     | Samurai         | 30     |
|                    |                   |               | Sammie Grant      | Ealing          | 30     |