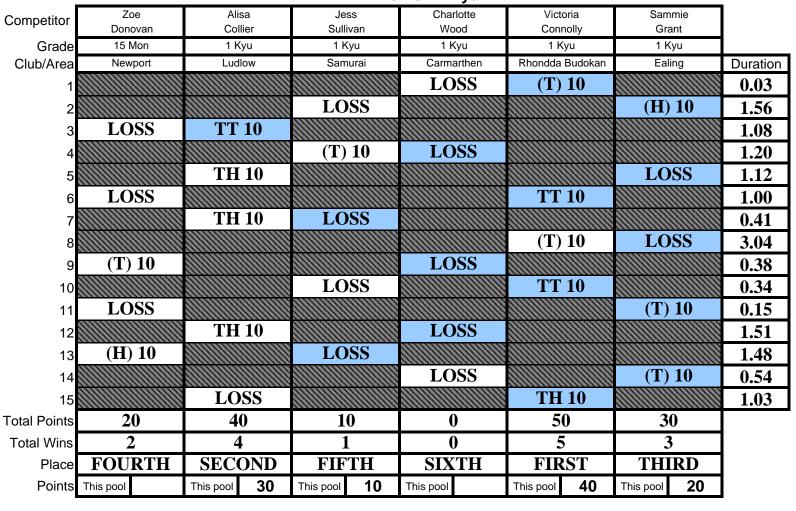

# Points Table WOMEN

| <u>3rd</u>         | to 4th Dan        |               | <u>1st</u>        | to 2nd Dan      |        |
|--------------------|-------------------|---------------|-------------------|-----------------|--------|
| Name               | Club              | Points        | Name              | Club            | Points |
| Dianne White       | Shepton Mallett   | 20            | Laura Dangerfield | Samurai         | 37     |
|                    |                   |               | Rebecca Maslen    | Tora Judo Kai   | 20     |
|                    |                   |               | Jade Clarke       | Dudley          | 10     |
|                    |                   |               | Tracy Bird        | Kin Ryu         | 10     |
| <u>2nd</u>         | to 3rd Dan        |               |                   |                 |        |
| Name               | Club              | <b>Points</b> |                   |                 |        |
| Victoria Nicholson | Japan Arts Centre | 17            | <u>1st K</u>      | yu to 1st Dan   |        |
| Louise Beard       | Carmarthen        | 10            | Name              | Club            | Points |
|                    |                   |               | Victoria Connolly | Rhondda Budokan | 67     |
|                    |                   |               | Alisha Collier    | Ludlow          | 40     |
|                    |                   |               | Jess Sullivan     | Samurai         | 30     |
|                    |                   |               | Sammie Grant      | Ealing          | 30     |