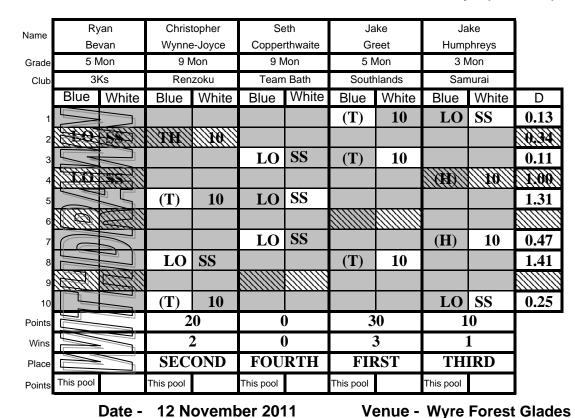

|

| T   | Ippon as a result of a throw.          | 10      |
|-----|----------------------------------------|---------|
| H   | Ippon as a result of a hold.           | 10      |
| (C) | Ippon as a result of a choke.          | 10      |
| L   | Ippon as a result of an armlock.       | 10      |
| SG  | Win by sogo-gachi(compound win)        | 10      |
| НМ  | Win by direct hansoku-make             | 10      |
| KG  | Win by kiken-gachi (opponent Injured)  | 10      |
| Т   | Win by a waza-ari throw.               | 7       |
| Н   | Win by a waza-ari hold.                | 7       |
| S   | Win by superiority (yuko/koka/hantei). | 5, 3, 1 |
| P   | Win by a penalty (against opponent).   | 7, 5, 3 |
| FG  | Win by fusen-gachi (non-appearance)    | 10      |

Boys (4-9 Mon) Group 5



Renzoku

| _      |            |        |                  |       |            |       |            |       |          |
|--------|------------|--------|------------------|-------|------------|-------|------------|-------|----------|
| Name   | Nath       | naniel | Mat              | thew  | Pe         | eter  | Luk        | asz   |          |
| Hamo   | Ma         | rsay   | Strop            | opolo | Da         | vie   | Dzie       | emba  |          |
| Grade  | 5 N        | ⁄lon   | 9 N              | ⁄lon  | 4 N        | ⁄lon  | 9 N        |       |          |
| Club   | Southlands |        | Bishop Challoner |       | Erdir      | ngton | Cov        |       |          |
|        | Blue       | White  | Blue             | White | Blue       | White | Blue       | White | Duration