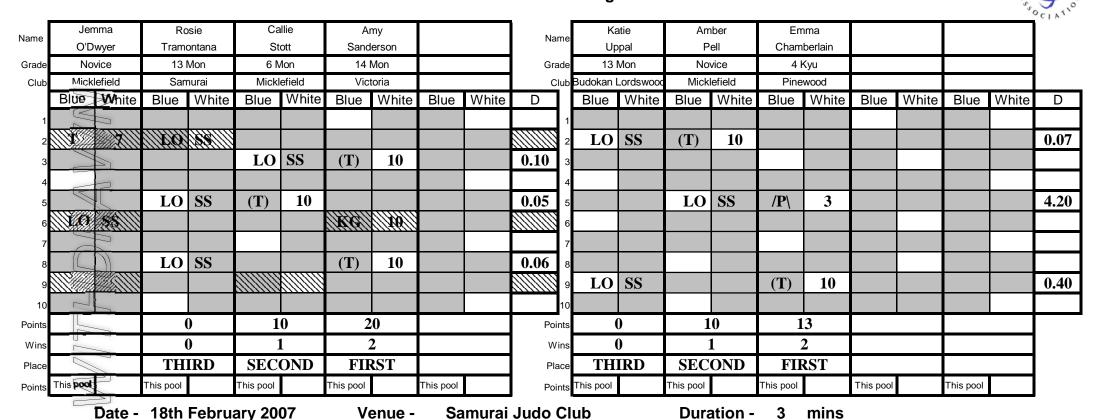

| KG         |       | iken-gachi (opponent Injured)  | 10      |
|              |              |           |           |             |           |       |           |               |           |       |          | T          |       | in by a waza-ari throw.        | 7       |
|              |              |           |           |             |           |       |           |               |           |       |          | Н          |       | /in by a waza-ari hold.        | 7       |
|              |              |           |           |             |           |       |           |               |           |       |          | S          | -     | uperiority (yuko/koka/hantei). | 5, 3, 1 |

Win by a penalty (against opponent).

Win by fusen-gachi (non-appearance)

7, 5, 3



|     | Am.,                  | <u> </u> | , , |                       | <u>LEGEND</u> |    |                 |                 |                                                                                           |
|-----|-----------------------|----------|-----|-----------------------|---------------|----|-----------------|-----------------|-------------------------------------------------------------------------------------------|
| 14  | Amy<br>Sanderson      | S 5      |     |                       |               |    |                 | _ (T)           | Ippon as a result of a throw.                                                             |
|     | Victoria<br>Duration: | 3.00     | 14  | Amy                   | (T) 10        |    |                 | _ (H)           | Ip