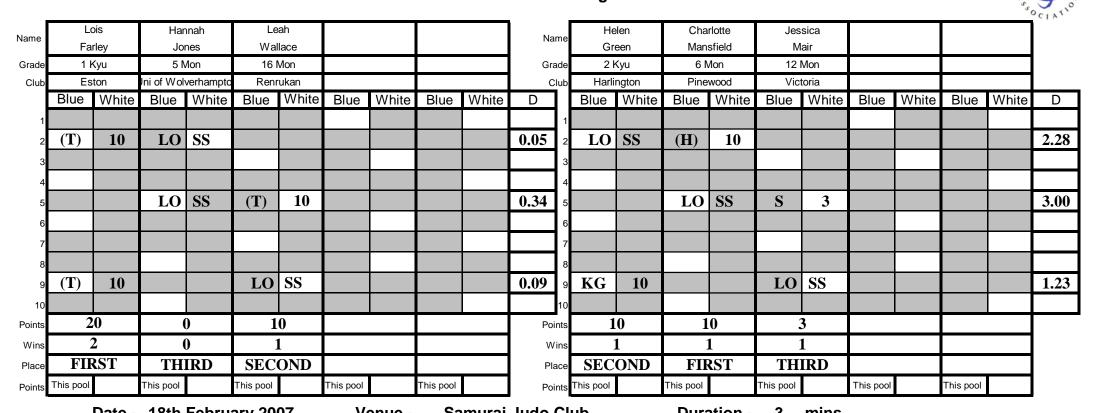

rity (yuko/koka/hantei). | 5, 3, 1 |
|          | Micklefield          | <u> </u>  |               | 1                                                |                      |          |       |                      |              | ∕P\ w   | in by a penalty (against opponent).  | 7, 5, 3 |
|          |                      |           |               |                                                  |                      |          |       |                      |              |         | n by fusen-gachi (non-appearance)    | 10      |
|          |                      |           |               |                                                  |                      |          |       |                      |              |         | , ,                                  |         |



| Date         | - 18th Februa  | ary 20 | <u>07</u> | venue - Sa   | ımuraı | Judo | Club            | Dura | tion | 3            | mins                                   |         |
|--------------|----------------|--------|-----------|--------------|--------|------|-----------------|------|------|--------------|----------------------------------------|---------|
|              | Lata           | I      | 1 AR      | MLOCKS & STR | ANG    | LES  | Table Officia   | als  |      |              | <u>LEGEND</u>                          |         |
| 1 K          | Lois<br>Farley | TH 10  |           |              |        | _    |                 |      | (    | T            | Ippon as a result of a throw.          | 10      |
| ,            | Eston          |        | 4 1/      | Lois