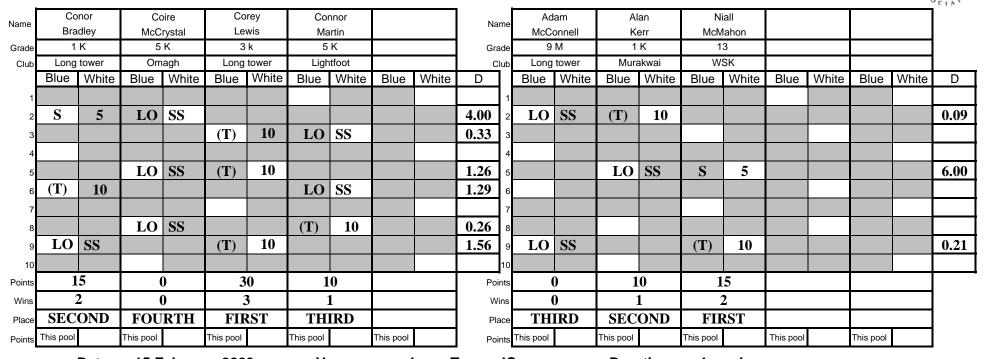

### **Long Tower JC**

on

15 February 2009

| GOLD<br>SILVER<br>BRONZE<br>BRONZE | Cadet Boys Under 27 Jamie McFadden Tiarnan McKinney Matthew Wells Jamie McElroy           | Ykg<br>Samurai<br>Omagh<br>Greenhaw<br>Omagh         | GOLD<br>SILVER<br>BRONZE<br>BRONZE | Cadet Boys Under 3 Tyrone Smith-Ryan Paul McMenamin Stephen McCrory Caelan McElhone | SSR Pilots Row Omagh Omagh               |
|------------------------------------|-------------------------------------------------------------------------------------------|------------------------------------------------------|------------------------------------|-------------------------------------------------------------------------------------|------------------------------------------|
| GOLD<br>SILVER<br>BRONZE<br>BRONZE | Cadet Boys Under 34  Marc Bennett  Jack Eachus  Tiarnan McGilloway  Daniel Hodgett        | Abbey<br>Abbey<br>Murakwai<br>Long Tower<br>Murakwai | GOLD<br>SILVER<br>BRONZE<br>BRONZE | Cadet Boys Under 3  Darren Crawford  Cameron Kelly  Patrick Barnard  Chad Li        | <b>8kg</b> Kasei Murakwai Long Tower WSK |
| GOLD<br>SILVER<br>BRONZE<br>BRONZE | Cadet Boys Under 42  James Reid  Jamie Cooke  Eoin Murnaghan                              | Abbey Pilots Row Omagh                               | GOLD<br>SILVER<br>BRONZE<br>BRONZE | Cadet Boys Under 4 Jason Abel Adam Wichrowski Ciaran McCormack                      | <b>6kg</b> Long tower Omagh Omagh        |
| GOLD<br>SILVER<br>BRONZE<br>BRONZE | Cadet Boys Under 50<br>Daniel Mayhew<br>Conor Johnson<br>Robert Beattie                   | <b>Okg</b><br>Murakwai<br>Kasei<br>Kasei             | GOLD<br>SILVER<br>BRONZE<br>BRONZE | Cadet Boys Under 5 Rory Kelly Gareth Cairns Jamie Smyth Mark McKinney               | <b>5kg</b> Murakwai Kasei WSK Omagh      |
| GOLD<br>SILVER<br>BRONZE<br>BRONZE | Cadet Boys Under 60<br>Christopher Crowe<br>Ross Todd<br>Brian McGowan<br>Stephen Beattie | Abbey<br>Kasei<br>Longtower<br>Kasei                 | GOLD<br>SILVER<br>BRONZE<br>BRONZE | Cadet Boys Under 6 Stephen Cuckoo Matthew McCrossan                                 | <b>6kg</b> Coleraine Long tower          |
|                                    | GOLD<br>SILVER<br>BRONZE<br>BRONZE                                                        | Cadet Boys ( Niall McM Christopher ( Stephen C       | lahon<br>Connolly                  | WSK<br>Murakwai<br>Coleraine                                                        |                                          |

### **Long Tower JC**

on

15 February 2009

| GOLD<br>SILVER<br>BRONZE<br>BRONZE | Junior Boys Under 50<br>No entries                                                   | kg<br>-                                                  | GOLD<br>SILVER<br>BRONZE<br>BRONZE | Junior Boys Under 55 Ryan Sheerin Rory Kelly Gareth Cairns                  | <b>5kg</b><br>Long tower<br>Murakwai<br>Kasei |
|------------------------------------|--------------------------------------------------------------------------------------|----------------------------------------------------------|------------------------------------|-----------------------------------------------------------------------------|-----------------------------------------------|
| GOLD<br>SILVER<br>BRONZE<br>BRONZE | Junior Boys Under 60 Niall O'Doherty Abdul Mohammed Jonathan Taggart Somchai McCanny | kg Pilots Row Murakwai Shinsei Lightfoot                 | GOLD<br>SILVER<br>BRONZE<br>BRONZE | Junior Boys Under 66<br>Joe Frey<br>Stephen Cuckoo                          | <b>6kg</b><br>Murakwai<br>Coleraine           |
| GOLD<br>SILVER<br>BRONZE<br>BRONZE | Junior Boys Under 73  Alan Kerr  Conor Bradley  Corey Lewis  Niall McMahon           | <b>kg</b><br>Murakwai<br>Long tower<br>Long tower<br>WSK | GOLD<br>SILVER<br>BRONZE<br>BRONZE | Junior Boys Over 73<br>Jonathan McGowan<br>Michael Sharkey<br>Patrick Grant | <b>kg</b><br>Long Tower<br>Omagh<br>Omagh     |
| GOLD<br>SILVER<br>BRONZE<br>BRONZE | Junior Girls Under 44 Ashleigh Newton                                                | <b>kg</b><br>Long tower                                  | GOLD<br>SILVER<br>BRONZE<br>BRONZE | Junior Girls Under 48 Bobbie Cardwell                                       | <b>Bkg</b><br>Abbey                           |
| GOLD<br>SILVER<br>BRONZE<br>BRONZE | Junior Girls Under 52 Kirsty Kee Lucinda Bell Courtney Lyttle                        | <b>kg</b><br>Murakwai<br>Murakwai<br>Long Tower          | GOLD<br>SILVER<br>BRONZE<br>BRONZE | Junior Girls Under 57 Lisa Cardwell Aoibhean Bradley Aoife Boyd             | Abbey Long tower Long tower                   |
| GOLD<br>SILVER<br>BRONZE<br>BRONZE | Junior Girls Under 63<br>No entries                                                  | kg<br>-                                                  | GOLD<br>SILVER<br>BRONZE<br>BRONZE | Junior Girls Over 63l<br>Grainne Baker<br>Rebecca Cuckoo                    | k <b>g</b><br>Long Tower<br>Coleraine         |