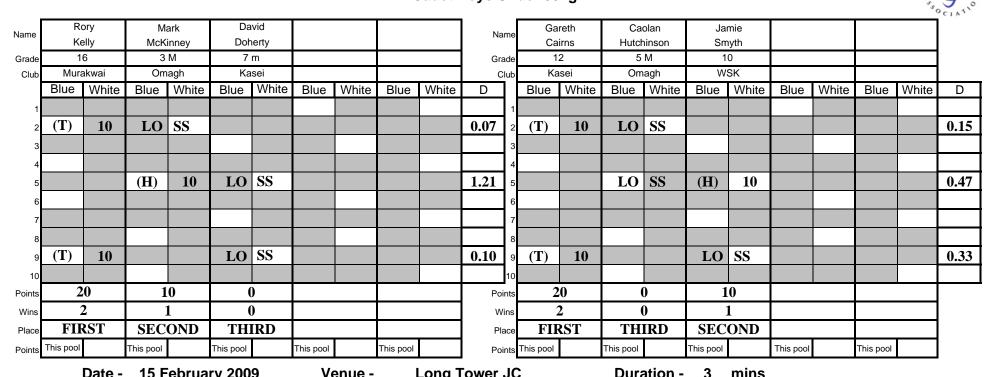

### **Long Tower JC**

on

15 February 2009

| GOLD<br>SILVER<br>BRONZE<br>BRONZE | Junior Boys Under 50<br>No entries                                                   | kg<br>-                                                  | GOLD<br>SILVER<br>BRONZE<br>BRONZE | Junior Boys Under 55 Ryan Sheerin Rory Kelly Gareth Cairns                  | <b>5kg</b><br>Long tower<br>Murakwai<br>Kasei |
|------------------------------------|--------------------------------------------------------------------------------------|----------------------------------------------------------|------------------------------------|-----------------------------------------------------------------------------|-----------------------------------------------|
| GOLD<br>SILVER<br>BRONZE<br>BRONZE | Junior Boys Under 60 Niall O'Doherty Abdul Mohammed Jonathan Taggart Somchai McCanny | kg Pilots Row Murakwai Shinsei Lightfoot                 | GOLD<br>SILVER<br>BRONZE<br>BRONZE | Junior Boys Under 66<br>Joe Frey<br>Stephen Cuckoo                          | <b>6kg</b><br>Murakwai<br>Coleraine           |
| GOLD<br>SILVER<br>BRONZE<br>BRONZE | Junior Boys Under 73  Alan Kerr  Conor Bradley  Corey Lewis  Niall McMahon           | <b>kg</b><br>Murakwai<br>Long tower<br>Long tower<br>WSK | GOLD<br>SILVER<br>BRONZE<br>BRONZE | Junior Boys Over 73<br>Jonathan McGowan<br>Michael Sharkey<br>Patrick Grant | <b>kg</b><br>Long Tower<br>Omagh<br>Omagh     |
| GOLD<br>SILVER<br>BRONZE<br>BRONZE | Junior Girls Under 44 Ashleigh Newton                                                | <b>kg</b><br>Long tower                                  | GOLD<br>SILVER<br>BRONZE<br>BRONZE | Junior Girls Under 48 Bobbie Cardwell                                       | <b>Bkg</b><br>Abbey                           |
| GOLD<br>SILVER<br>BRONZE<br>BRONZE | Junior Girls Under 52 Kirsty Kee Lucinda Bell Courtney Lyttle                        | <b>kg</b><br>Murakwai<br>Murakwai<br>Long Tower          | GOLD<br>SILVER<br>BRONZE<br>BRONZE | Junior Girls Under 57 Lisa Cardwell Aoibhean Bradley Aoife Boyd             | Abbey Long tower Long tower                   |
| GOLD<br>SILVER<br>BRONZE<br>BRONZE | Junior Girls Under 63<br>No entries                                                  | kg<br>-                                                  | GOLD<br>SILVER<br>BRONZE<br>BRONZE | Junior Girls Over 63l<br>Grainne Baker<br>Rebecca Cuckoo                    | k <b>g</b><br>Long Tower<br>Coleraine         |