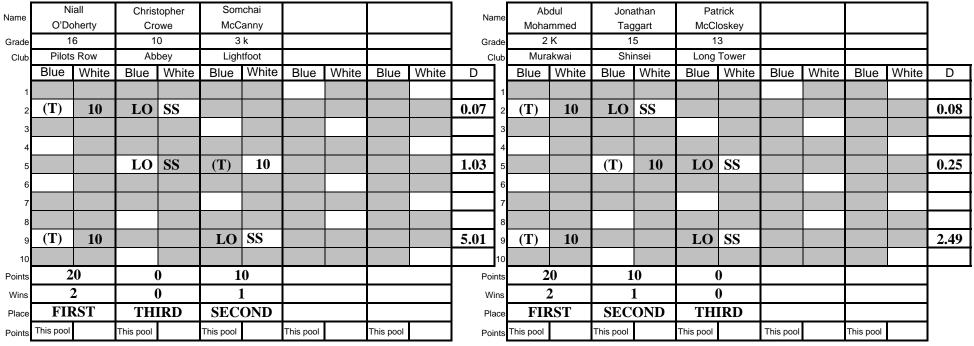

### **Long Tower JC**

on

15 February 2009

| GOLD<br>SILVER<br>BRONZE<br>BRONZE | Junior Boys Under 50<br>No entries                                                   | kg<br>-                                                  | GOLD<br>SILVER<br>BRONZE<br>BRONZE | Junior Boys Under 55 Ryan Sheerin Rory Kelly Gareth Cairns                  | <b>5kg</b><br>Long tower<br>Murakwai<br>Kasei |
|------------------------------------|--------------------------------------------------------------------------------------|----------------------------------------------------------|------------------------------------|-----------------------------------------------------------------------------|-----------------------------------------------|
| GOLD<br>SILVER<br>BRONZE<br>BRONZE | Junior Boys Under 60 Niall O'Doherty Abdul Mohammed Jonathan Taggart Somchai McCanny | kg Pilots Row Murakwai Shinsei Lightfoot                 | GOLD<br>SILVER<br>BRONZE<br>BRONZE | Junior Boys Under 66<br>Joe Frey<br>Stephen Cuckoo                          | <b>6kg</b><br>Murakwai<br>Coleraine           |
| GOLD<br>SILVER<br>BRONZE<br>BRONZE | Junior Boys Under 73  Alan Kerr  Conor Bradley  Corey Lewis  Niall McMahon           | <b>kg</b><br>Murakwai<br>Long tower<br>Long tower<br>WSK | GOLD<br>SILVER<br>BRONZE<br>BRONZE | Junior Boys Over 73<br>Jonathan McGowan<br>Michael Sharkey<br>Patrick Grant | <b>kg</b><br>Long Tower<br>Omagh<br>Omagh     |
| GOLD<br>SILVER<br>BRONZE<br>BRONZE | Junior Girls Under 44 Ashleigh Newton                                                | <b>kg</b><br>Long tower                                  | GOLD<br>SILVER<br>BRONZE<br>BRONZE | Junior Girls Under 48 Bobbie Cardwell                                       | <b>Bkg</b><br>Abbey                           |
| GOLD<br>SILVER<br>BRONZE<br>BRONZE | Junior Girls Under 52 Kirsty Kee Lucinda Bell Courtney Lyttle                        | <b>kg</b><br>Murakwai<br>Murakwai<br>Long Tower          | GOLD<br>SILVER<br>BRONZE<br>BRONZE | Junior Girls Under 57 Lisa Cardwell Aoibhean Bradley Aoife Boyd             | Abbey Long tower Long tower                   |
| GOLD<br>SILVER<br>BRONZE<br>BRONZE | Junior Girls Under 63<br>No entries                                                  | kg<br>-                                                  | GOLD<br>SILVER<br>BRONZE<br>BRONZE | Junior Girls Over 63l<br>Grainne Baker<br>Rebecca Cuckoo                    | k <b>g</b><br>Long Tower<br>Coleraine         |