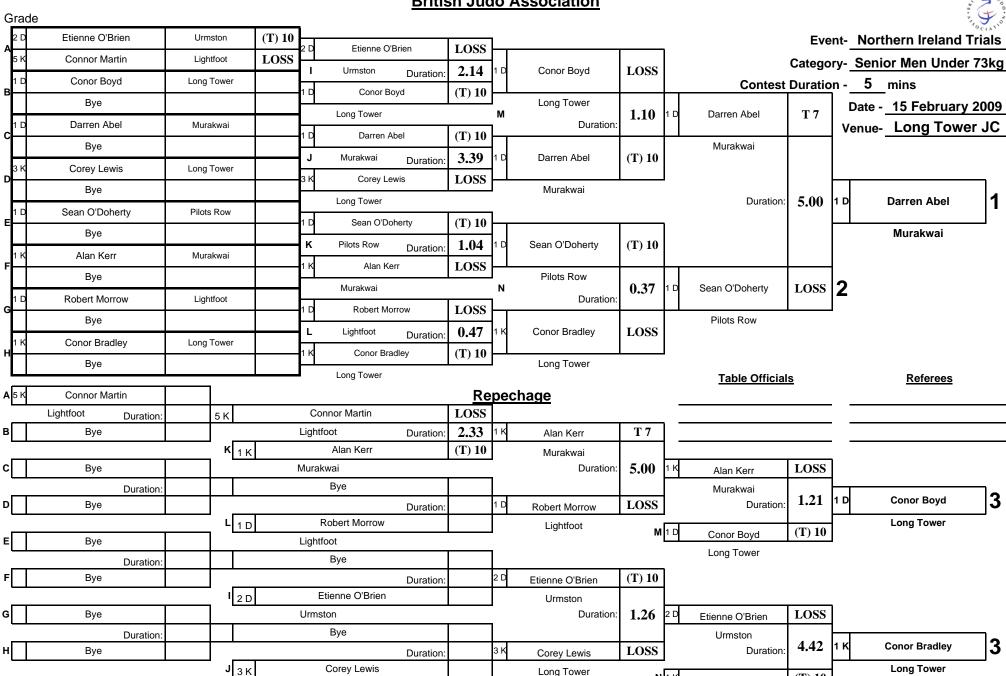

|            |           | _         |              | _            |          | Н          | W         | in by a waza-ari hold.         | 7       |
|              |            |               |           |            | •         |           |              |              | -        | S          | Win by s  | uperiority (yuko/koka/hantei). | 5, 3, 1 |
|              |            |               |           |            | •         |           |              |              | •        | P          | Win by a  | penalty (against opponent).    | 7, 5, 3 |
|              |            |               |           |            | •         |           |              |              | •        | FG         | Win by fu | sen-gachi (non-appearance)     | 10      |

### **British Judo Association**



Long Tower

(T) 10

Conor Bradley

Long Tower

## Northern Ireland Trials Senior Men Under 81kg



|     |            |       |           |       |           |       |            |       |           |       | _               |              |       |           |       |           |         |            |        |           |       | - c i |
|-----|------------|-------|-----------|-------|-----------|-------|------------|-------|-----------|-------|-----------------|--------------|-------|-----------|-------|-----------|---------|------------|--------|-----------|-------|-------|
| ie. | Jona       | athan | Ro        | bert  | Mic       | hael  | Ric        | hard  |           |       | Name            | 1            | Paul  | С         | hris  | To        | ony     | Mat        | thew