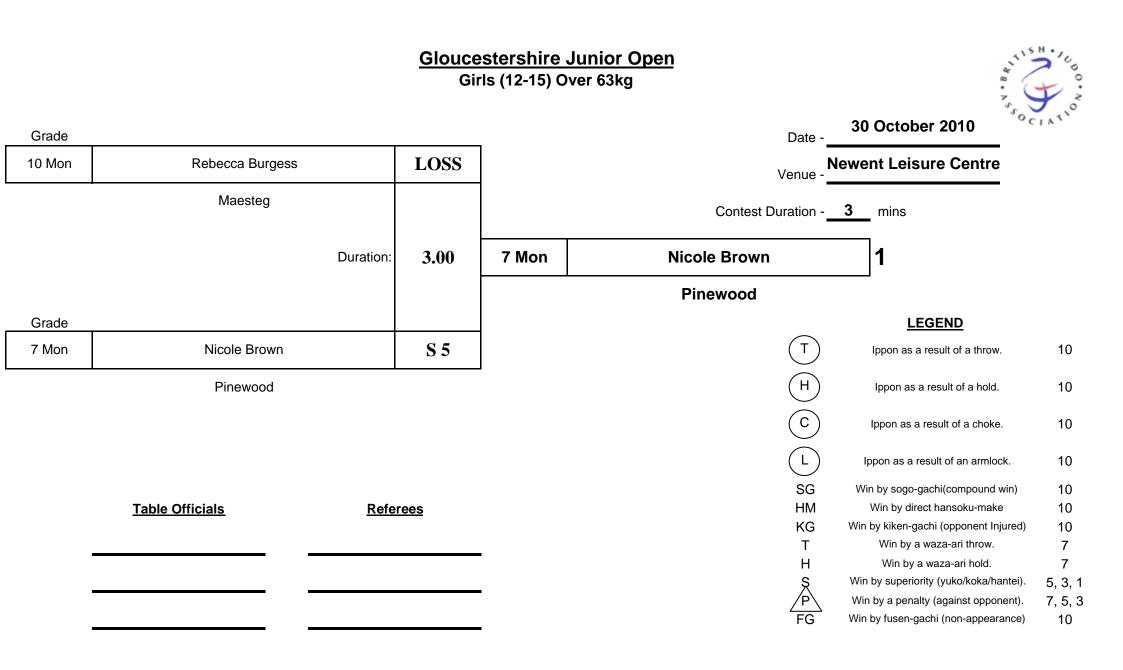

**Kieran Miles** 

WBB

BRONZE

at

**Newent Leisure Centre** 

on

30 October 2010

| GOLD                               | <b>Girls (12-15) Under 36</b><br>Stephanie Walker                                                   | Skg<br>Bradley Stoke                                         | GOLD<br>SILVER<br>BRONZE<br>BRONZE | <b>Girls (12-15) Under 40kg</b><br>Alex Harry<br>Jade Eccles<br>Olivia Spellman  | <b>g</b><br>Gendros<br>Pinewood<br>Pinewood |
|------------------------------------|-----------------------------------------------------------------------------------------------------|--------------------------------------------------------------|------------------------------------|----------------------------------------------------------------------------------|---------------------------------------------|
| GOLD<br>SILVER<br>BRONZE           | <b>Girls (12-15) Under 44</b><br>Emma Pang<br>Jennifer Smith<br>Leah Blair                          | <b>Ikg</b><br>Pinewood<br>Ludlow<br>Pinewood                 | GOLD<br>SILVER<br>BRONZE           | <b>Girls (12-15) Under 48k</b><br>Alisha Collier<br>Kirsty McEwan<br>Zoe Donavon | g<br>Ludlow<br>Ludlow<br>Newport            |
| GOLD<br>SILVER<br>BRONZE<br>BRONZE | <b>Girls (12-15) Under 52</b><br>Kelly Wilson<br>Pammie Luffman<br>Frankie Marston<br>Samara Taylor | <b>2kg</b><br>Bradley Stoke<br>Devizes<br>Samurai<br>WBB     | GOLD                               | Girls (12-15) Under 57kg<br>Lele Nairne                                          | g                                           |
| GOLD<br>SILVER<br>BRONZE<br>BRONZE | <b>Girls (12-15) Under 63</b><br>Nicole Brown<br>Corrine Foot<br>Elissa Britton<br>Carrie Nicholls  | Bkg<br>Pinewood<br>Shepton Mallet<br>Bradley Stoke<br>Newent | GOLD<br>SILVER                     | <b>Girls (12-15) Over 63kg</b><br>Nicole Brown<br>Rebecca Burgess                | Pinewood<br>Maesteg                         |