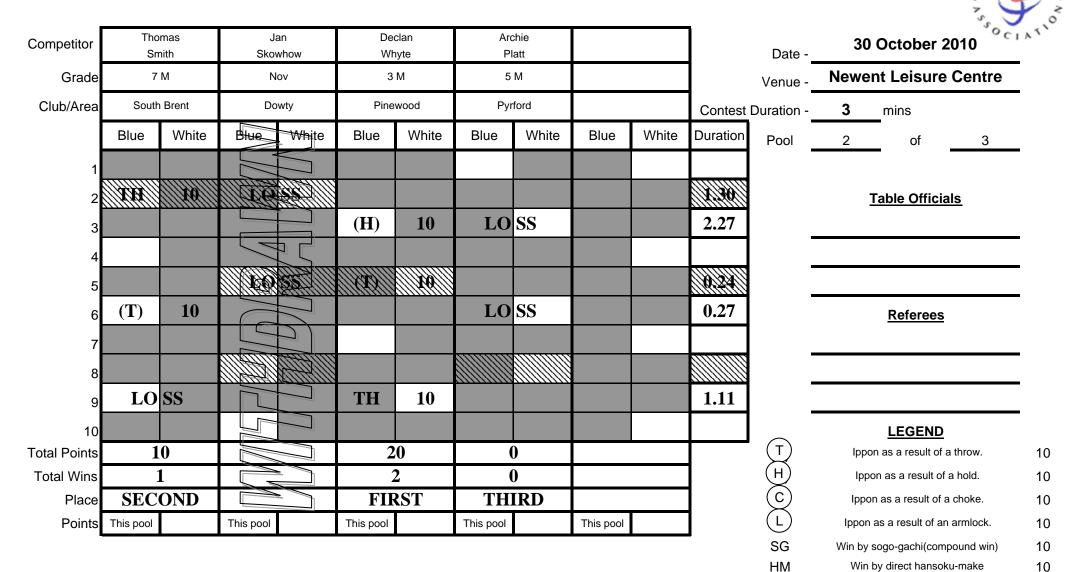

mlock.                | 10       |
|              |           |                 |           |            |              |       |           |       |           |       |          | SG<br>HM        |      | y sogo-gachi(compou<br>n by direct hansoku-r |                       | 10<br>10 |



Win by kiken-gachi (opponent Injured)

Win by a waza-ari throw.

Win by a waza-ari hold.

Win by superiority (yuko/koka/hantei). Win by a penalty (against opponent).

Win by fusen-gachi (non-appearance)

KG

Т

H S FG

10

7

7 5, 3, 1

7, 5, 3

Boys (8-11) Under 30kg

0

10

7

7

5, 3, 1 7, 5, 3

10

Win by kiken-gachi (opponent Injured)

Win by a waza-ari throw.

Win by a waza-ari hold.

Win by superiority (yuko/koka/hantei).

Win by a penalty (against opponent). Win by fusen-gachi (non-appearance)



KG

Т

Н

FG

Boys (8-11) Under 30kg

| Competitor   |             | arry<br>Jaway |           | nmy<br>ugal |              | clan<br>iyte |              | eigh<br>ries |           |       |          | Date -     | 3    | 0 October                             | 2010        |
|--------------|-------------|---------------|-----------|-------------|--------------|--------------|--------------|--------------|-----------|-------|----------|------------|------|---------------------------------------|-------------|
| Grade        | 7           | М             | 2         | М           | 3            | М            | 3            | М            |           |       |          | Venue -    | Newe | ent Leisure                           | e Centre    |
| Club/Area    | 2A's Ju     | udokwai       |