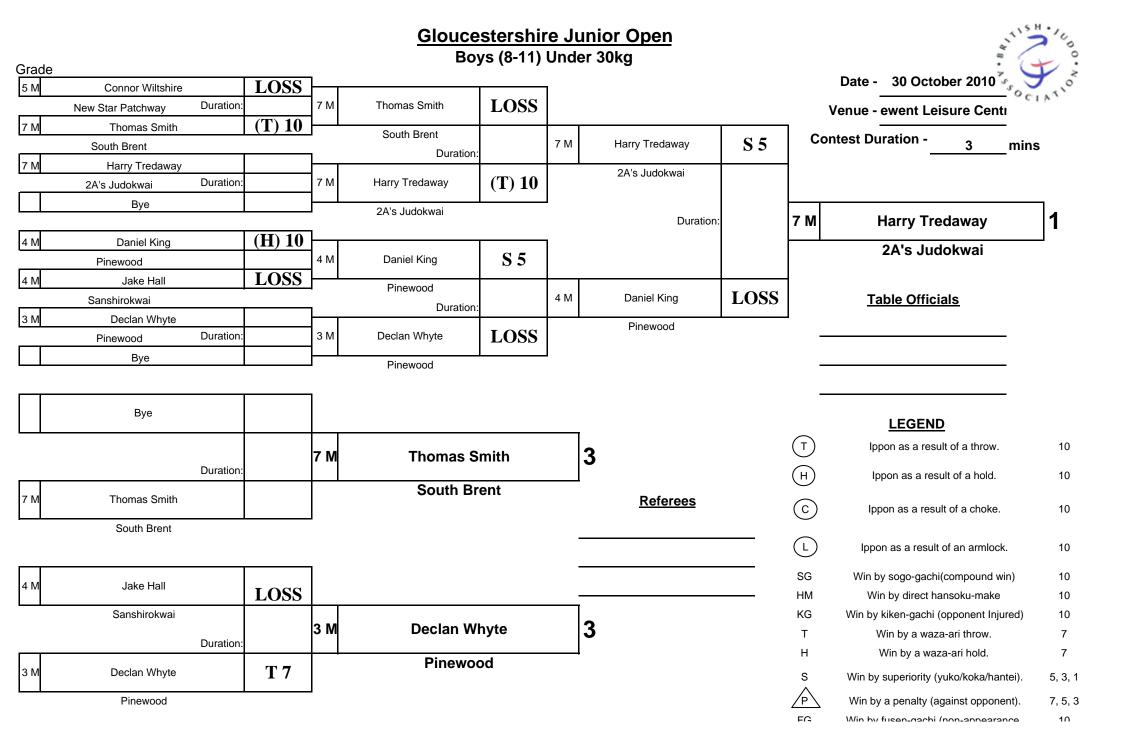

| 10      |
|---------|
| 10      |
| 10      |
| 10      |
| 10      |
| 10      |
| 10      |
| 7       |
| 7       |
| 5, 3, 1 |
| 7, 5, 3 |
| 10      |
|         |

T H S F G

Boys (8-11) Under 30kg

| Competitor   |           | arlie<br>terall |           | ake<br>all | Cor<br>Wilts |       |           |       |           |       | ]        | Date -          | 30   | 0 October 20 <sup>4</sup>                    | 10 <sup>°°</sup> стк' | ( )      |
|--------------|-----------|-----------------|-----------|------------|--------------|-------|-----------|-------|-----------|-------|----------|-----------------|------|----------------------------------------------|-----------------------|----------|
| Grade        | 3         | М               | 4         | Μ          | 5            | М     |           |       |           |       |          | Venue -         | Newe | ent Leisure C                                | entre                 |          |
| Club/Area    | Pine      | wood            | Sansh     | irokwai    | Patc         | hway  |           |       |           |       | Contest  | -<br>Duration - | 3    | mins                                         |                       |          |
|              | Blue      | White           | Blue      | White      | Blue         | White | Blue      | White | Blue      | White | Duration | Pool            | 1    | of                                           | 3                     |          |
| 1<br>2<br>3  | LO        | SS              | (T)       | 10         |              |       |           |       |           |       | 1,44     |                 |      | Table Officials                              |                       |          |
| 4<br>5       |           |                 | LO        | SS         | (H)          | 10    |           |       |           |       | 1.53     | -               |      |                                              |                       |          |
| 6<br>7       |           |                 |           |            |              |       |           |       |           |       |          | -               |      | <u>Referees</u>                              |                       |          |
| 8<br>9       | τo        | SS              |           |            | / <b>P</b> \ | 5     |           |       |           |       | 3.00     | -               |      |                                              |                       |          |
| 10           |           |                 |           |            |              |       |           |       |           |       |          |                 |      | LEGEND                                       |                       |          |
| Total Points |           | 0               |           | 0          | 1            |       |           |       |           |       |          | T               |      | oon as a result of a th                      |                       | 10       |
| Total Wins   |           | 0               |           | 1          |              | 2     |           |       |           |       |          | (H)             |      | pon as a result of a h                       |                       | 10       |
| Place        | TH        | IRD             | SEC       | OND        | FIR          | RST   |           |       |           |       |          | (c)             | Ipp  | on as a result of a ch                       | noke.                 | 10       |
| Points       | This pool |                 | This pool |            | This pool    |       | This pool |       | This pool |       |          | (L)             | Ірро | n as a result of an ar                       | mlock.                | 10       |
|              |           |                 |           |            |              |       |           |       |           |       |          | SG<br>HM        |      | y sogo-gachi(compou<br>n by direct hansoku-r |                       | 10<br>10 |

KG

Т

Н

FG

Boys (8-11) Under 30kg

| Competitor   |             | arry<br>Jaway |           | nmy<br>ugal |              | clan<br>iyte |              | eigh<br>ries |           |       |          | Date -     | 3    | 0 October                             | 2010        |
|--------------|-------------|---------------|-----------|-------------|--------------|--------------|--------------|--------------|-----------|-------|----------|------------|------|---------------------------------------|-------------|
| Grade        | 7           | М             | 2         | М           | 3            | М            | 3            | М            |           |       |          | Venue -    | Newe | ent Leisure                           | e Centre    |
| Club/Area    | 2A's Ju     | udokwai       | Patc      | hway        | Pine         | wood         | New Star     | Sea Mills    |           |       | Contest  | Duration - | 3    | mins                                  |             |
|              | Blue        | White         | Blue      | White       | Blue         | White        | Blue         | White        | Blue      | White | Duration | Pool       | 3    | of                                    | 3           |
| 1            |             |               |           |             |              |              |              |              |           |       |          |            |      |                                       |             |
| 2            | <b>(T</b> ) | 10            | LO        | SS          |              |              |              |              |           |       |          |            |      | Table Offici                          | als         |
| 3            |             |               |           |             | <b>(T)</b>   | 10           | LO           | SS           |           |       |          |            |      |                                       |             |
| 4            |             |               |           |             |              |              |              |              |           |       |          |            |      |                                       |             |
| 5            |             |               | LO        | SS          | ( <b>H</b> ) | 10           |              |              |           |       |          |            |      |                                       |             |
| 6            | <b>(T)</b>  | 10            |           |             |              |              | LO           | SS           |           |       |          |            |      | Referees                              | <u>.</u>    |
| 7            |             |               |           |             |              |              |              |              |           |       |          |            |      |                                       |             |
| 8            |             |               | LO        | SS          |              |              | ( <b>T</b> ) | 10           |           |       |          |            |      |                                       |             |
| 9            | (T)         | 10            |           |             | LO           | SS           |              |              |           |       |          |            |      |                                       |             |
| 10           |             |               |           |             |              |              |              |              |           |       |          | -          |      | LEGEND                                | )           |
| Total Points | 3           | 30            | (         | 0           | 2            | 0            | 1            | 0            |           |       |          | Ţ          | lpp  | oon as a result of                    | a throw.    |
| Total Wins   | ,           | 3             | (         | 0           |              | 2            |              | l            |           |       |          | (н)        | lp   | pon as a result o                     | f a hold.   |
| Place        | FIF         | RST           | FOU       | RTH         | SEC          | OND          | TH           | IRD          |           |       |          | Ċ          | Ipp  | on as a result of                     | a choke.    |
| Points       | This pool   |               | This pool |             | This pool    |              | This pool    |              | This pool |       |          | (L)        | Ірро | n as a result of a                    | in armlock. |
|              |             |               |           |             |              |              |              |              |           |       |          | SG<br>HM   |      | y sogo-gachi(cor<br>n by direct hanso |             |