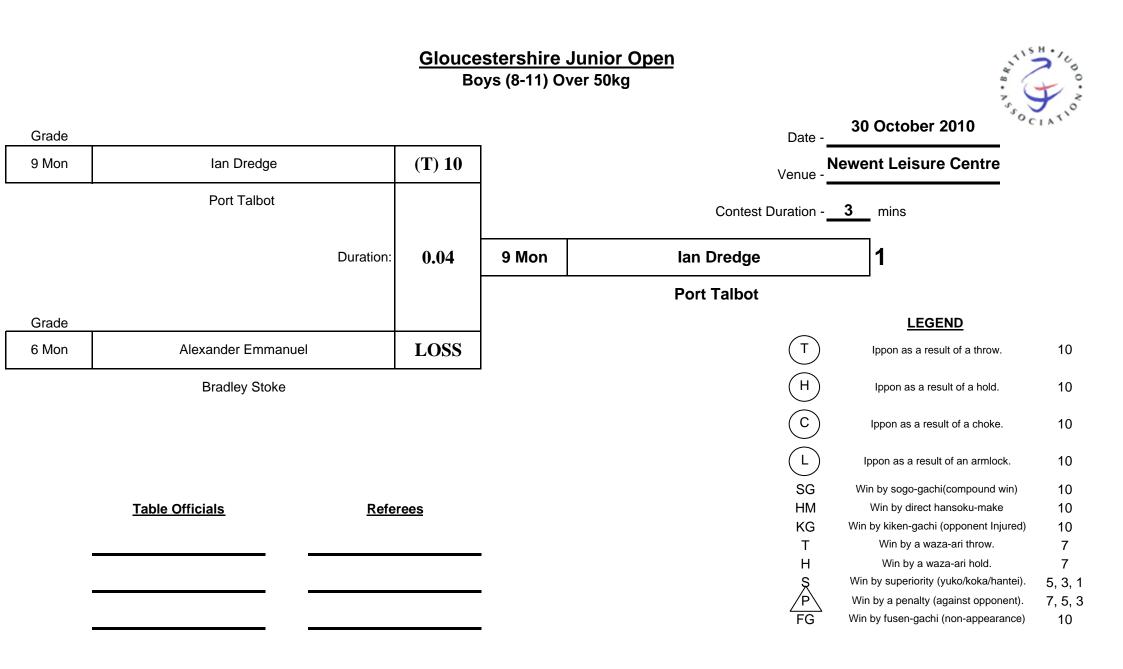

#### at

**Newent Leisure Centre** 

on 30 October 2010

|        | Boys (8-11) Under | 27kg               |          | Boys (8-11) Under 3 | 80kg          |
|--------|-------------------|--------------------|----------|---------------------|---------------|
| GOLD   | James Widman      | Pinewood           | GOLD     | Harry Tredaway      | 2A's Judokwai |
| SILVER | Hamish Beaumont   | Samurai            | SILVER   | Daniel King         | Pinewood      |
| BRONZE | Joseph Andrews    | Bradley Stoke      | BRONZE   | Thomas Smith        | South Brent   |
| BRONZE | Toby Attwood      | Bradley Stoke      | BRONZE   | Declan Whyte        | Pinewood      |
|        | Boys (8-11) Under | 34kg               |          | Boys (8-11) Under 3 | 8kg           |
| GOLD   | Marc Arsac        | Bradley Stoke      | GOLD     | Jack Reeves         | Bradley Stoke |
| SILVER | Samuel Perry      | 2A's Judokwai      | SILVER   | Jack Light          | Newbury       |
| BRONZE | Daniel Bennett    | Sanshirokwai       | BRONZE   | Lewis Widdicombe    | South Brent   |
| BRONZE | Cameron Nelson    | New Star Sea Mills | BRONZE   | Theseus Lythgoe     | Stroud        |
|        | Boys (8-11) Under | 42kg               |          | Boys (8-11) Under 4 | l6kg          |
| GOLD   | Eli Britton       | Bradley Stoke      | GOLD     | Harrison John       | Pinewood      |
| SILVER | Oliver Horne      | Bradley Stoke      | SILVER   | Oliver Platt        | Pyrford       |
| BRONZE | Ryan Guest        | Patchway           | BRONZE   | Benjamin Emmanuel   | Bradley Stoke |
| BRONZE | Kameron Butler    | Newent             | BRONZE   | Patrick Shipton     | Dowty         |
|        |                   | Boys (8-11) O      | ver 50kg |                     |               |
|        | GOLD              | lan Drede          | ge       | Port Talbot         |               |
|        | SILVER            | Alexander Em       | manuel   | Bradley Stoke       |               |