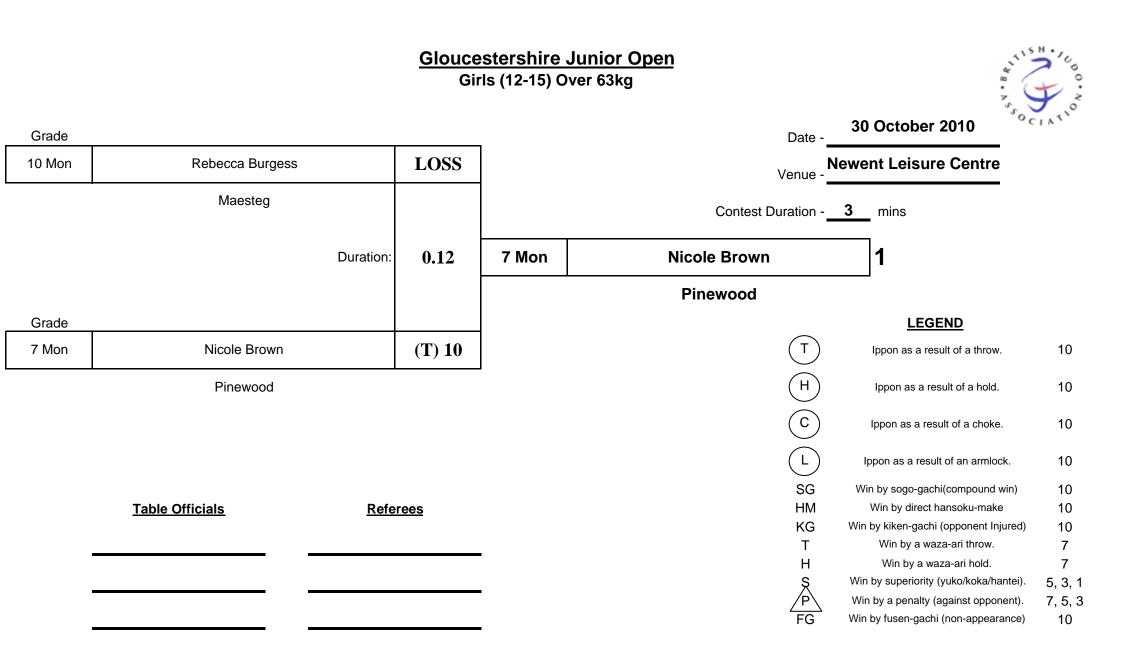

**Kieran Miles** 

WBB

BRONZE

at

**Newent Leisure Centre** 

on

30 October 2010

| GOLD                               | <b>Girls (12-15) Under 36</b><br>Stephanie Walker                                                   | Skg<br>Bradley Stoke                                         | GOLD<br>SILVER<br>BRONZE<br>BRONZE | <b>Girls (12-15) Under 40kg</b><br>Alex Harry<br>Jade Eccles<br>Olivia Spellman  | <b>g</b><br>Gendros<br>Pinewood<br>Pinewood |
|------------------------------------|-----------------------------------------------------------------------------------------------------|--------------------------------------------------------------|------------------------------------|----------------------------------------------------------------------------------|---------------------------------------------|
| GOLD<br>SILVER<br>BRONZE           | <b>Girls (12-15) Under 44</b><br>Emma Pang<br>Jennifer Smith<br>Leah Blair                          | <b>Ikg</b><br>Pinewood<br>Ludlow<br>Pinewood                 | GOLD<br>SILVER<br>BRONZE           | <b>Girls (12-15) Under 48k</b><br>Alisha Collier<br>Kirsty McEwan<br>Zoe Donavon | g<br>Ludlow<br>Ludlow<br>Newport            |
| GOLD<br>SILVER<br>BRONZE<br>BRONZE | <b>Girls (12-15) Under 52</b><br>Kelly Wilson<br>Pammie Luffman<br>Frankie Marston<br>Samara Taylor | <b>2kg</b><br>Bradley Stoke<br>Devizes<br>Samurai<br>WBB     | GOLD                               | Girls (12-15) Under 57kg<br>Lele Nairne                                          | g                                           |
| GOLD<br>SILVER<br>BRONZE<br>BRONZE | <b>Girls (12-15) Under 63</b><br>Nicole Brown<br>Corrine Foot<br>Elissa Britton<br>Carrie Nicholls  | Bkg<br>Pinewood<br>Shepton Mallet<br>Bradley Stoke<br>Newent | GOLD<br>SILVER                     | <b>Girls (12-15) Over 63kg</b><br>Nicole Brown<br>Rebecca Burgess                | Pinewood<br>Maesteg                         |