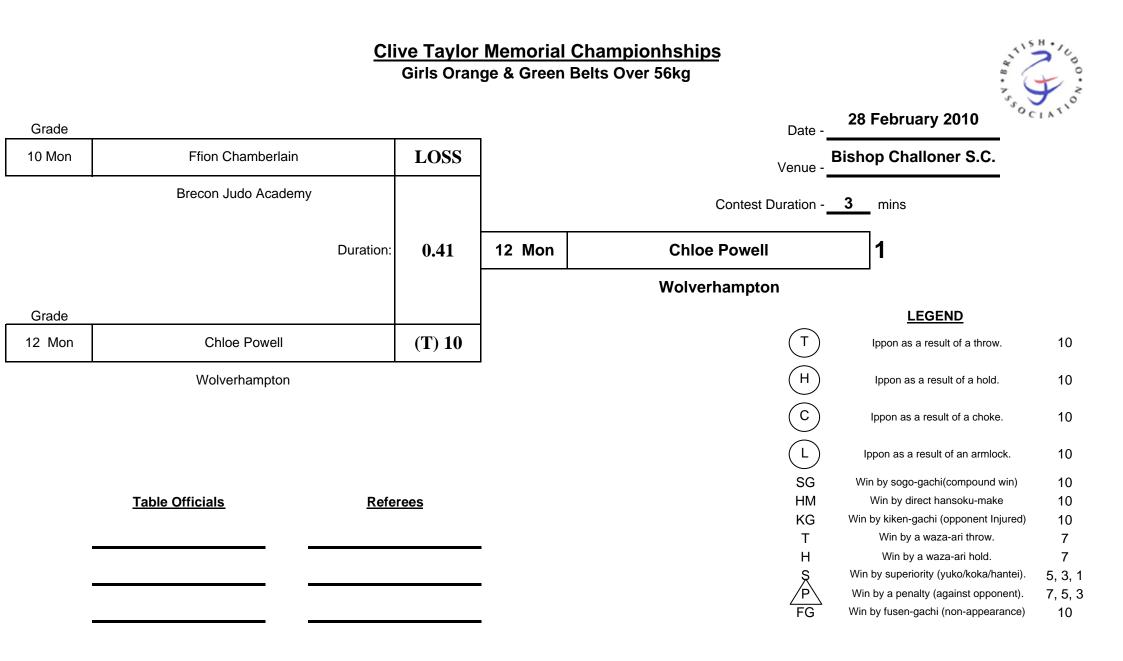

### at **Bishop Challoner S.C.**

on

28 February 2010

|                                                                                                                                                | ad 9 Vallaw Dalta                                                                                                                                                                                                                                                                   |                                                                                                                                                                                                                               | <b>C</b> irila                                                                                                                                 | Ded & Vallow Dalta                                                                                                                                                                                                                                                                | Lindon 40km                                                                                                                                                                                                               |
|------------------------------------------------------------------------------------------------------------------------------------------------|-------------------------------------------------------------------------------------------------------------------------------------------------------------------------------------------------------------------------------------------------------------------------------------|-------------------------------------------------------------------------------------------------------------------------------------------------------------------------------------------------------------------------------|------------------------------------------------------------------------------------------------------------------------------------------------|-----------------------------------------------------------------------------------------------------------------------------------------------------------------------------------------------------------------------------------------------------------------------------------|---------------------------------------------------------------------------------------------------------------------------------------------------------------------------------------------------------------------------|
|                                                                                                                                                | ed & Yellow Belts                                                                                                                                                                                                                                                                   | •                                                                                                                                                                                                                             |                                                                                                                                                | Red & Yellow Belts                                                                                                                                                                                                                                                                | •                                                                                                                                                                                                                         |
| GOLD                                                                                                                                           | Hannah Smith                                                                                                                                                                                                                                                                        | Samurai                                                                                                                                                                                                                       | GOLD                                                                                                                                           | Casie Bevan                                                                                                                                                                                                                                                                       | 3Ks                                                                                                                                                                                                                       |
| SILVER                                                                                                                                         | Georgia Cook                                                                                                                                                                                                                                                                        | Wolverhampton                                                                                                                                                                                                                 | SILVER                                                                                                                                         | Peaches Jones                                                                                                                                                                                                                                                                     | Long Nuke                                                                                                                                                                                                                 |
| BRONZE                                                                                                                                         | Jessica Smith                                                                                                                                                                                                                                                                       | Bishop Challoner                                                                                                                                                                                                              | BRONZE                                                                                                                                         | Samantha Timmins                                                                                                                                                                                                                                                                  | Long Nuke                                                                                                                                                                                                                 |
| BRONZE                                                                                                                                         | Tazmin Samuels                                                                                                                                                                                                                                                                      | A J Judo                                                                                                                                                                                                                      | BRONZE                                                                                                                                         | Rebecca Lowe                                                                                                                                                                                                                                                                      | Dudley                                                                                                                                                                                                                    |
| Girls R                                                                                                                                        | ed & Yellow Belts                                                                                                                                                                                                                                                                   | Under 44kg                                                                                                                                                                                                                    | Girls                                                                                                                                          | Red & Yellow Belts                                                                                                                                                                                                                                                                | over 44kg                                                                                                                                                                                                                 |
| GOLD                                                                                                                                           | Zoe Hunt                                                                                                                                                                                                                                                                            | Long Nuke                                                                                                                                                                                                                     | GOLD                                                                                                                                           | Chloe Morris                                                                                                                                                                                                                                                                      | Long Nuke                                                                                                                                                                                                                 |
| SILVER                                                                                                                                         | Melissa Smith                                                                                                                                                                                                                                                                       | Bishop Challoner                                                                                                                                                                                                              | SILVER                                                                                                                                         | Bethany Smith                                                                                                                                                                                                                                                                     | Kettering Premier                                                                                                                                                                                                         |
| BRONZE                                                                                                                                         | Tammy Pegg                                                                                                                                                                                                                                                                          | 3Ks                                                                                                                                                                                                                           | BRONZE                                                                                                                                         | Madyson Wharrier                                                                                                                                                                                                                                                                  | Bishop Challoner                                                                                                                                                                                                          |
| BRONZE                                                                                                                                         |                                                                                                                                                                                                                                                                                     |                                                                                                                                                                                                                               | BRONZE                                                                                                                                         | Amy Gettings                                                                                                                                                                                                                                                                      | Dudley                                                                                                                                                                                                                    |
| Girls Ora                                                                                                                                      | ange & Green Belts                                                                                                                                                                                                                                                                  | s Under 32ka                                                                                                                                                                                                                  | Girls (                                                                                                                                        | Drange & Green Belt                                                                                                                                                                                                                                                               | s linder 40ka                                                                                                                                                                                                             |
| GOLD                                                                                                                                           | Bryony Griffiths                                                                                                                                                                                                                                                                    | Samurai                                                                                                                                                                                                                       | GOLD                                                                                                                                           | Tzanyne Powell                                                                                                                                                                                                                                                                    | Stroud                                                                                                                                                                                                                    |
| SILVER                                                                                                                                         | Megan Rowland                                                                                                                                                                                                                                                                       | Brecon Judo Academy                                                                                                                                                                                                           |                                                                                                                                                | Eve Mikhael                                                                                                                                                                                                                                                                       | Wolverhampton                                                                                                                                                                                                             |
| BRONZE                                                                                                                                         | Ella Woodbridge                                                                                                                                                                                                                                                                     | 2A's Judokwai                                                                                                                                                                                                                 | BRONZE                                                                                                                                         | Jade Savory                                                                                                                                                                                                                                                                       | Wolverhampton                                                                                                                                                                                                             |
| BRONZE                                                                                                                                         | Lila Woodbridge                                                                                                                                                                                                                                                                     | ZA S JUUOKWAI                                                                                                                                                                                                                 | BRONZE                                                                                                                                         | Jade Savory                                                                                                                                                                                                                                                                       | woivemanipton                                                                                                                                                                                                             |
| BRONZE                                                                                                                                         |                                                                                                                                                                                                                                                                                     |                                                                                                                                                                                                                               | DICONZE                                                                                                                                        |                                                                                                                                                                                                                                                                                   |                                                                                                                                                                                                                           |
| Girls Ora                                                                                                                                      | ange & Green Belts                                                                                                                                                                                                                                                                  | s Under 44kg                                                                                                                                                                                                                  | Girls C                                                                                                                                        | Drange & Green Belt                                                                                                                                                                                                                                                               | s Under 48kg                                                                                                                                                                                                              |
| GOLD                                                                                                                                           | Georgia Hill                                                                                                                                                                                                                                                                        | Wolverhampton                                                                                                                                                                                                                 | GOLD                                                                                                                                           | Frankie Marston                                                                                                                                                                                                                                                                   | Samurai                                                                                                                                                                                                                   |
| SILVER                                                                                                                                         | Megan Twigg                                                                                                                                                                                                                                                                         | Kettering Premier                                                                                                                                                                                                             | SILVER                                                                                                                                         | Zoe Donovan                                                                                                                                                                                                                                                                       | Newport                                                                                                                                                                                                                   |
| BRONZE                                                                                                                                         | Nadia Hewins                                                                                                                                                                                                                                                                        | Red Phoenix                                                                                                                                                                                                                   | BRONZE                                                                                                                                         |                                                                                                                                                                                                                                                                                   |                                                                                                                                                                                                                           |
| BRONZE                                                                                                                                         |                                                                                                                                                                                                                                                                                     |                                                                                                                                                                                                                               | BRONZE                                                                                                                                         |                                                                                                                                                                                                                                                                                   |                                                                                                                                                                                                                           |
|                                                                                                                                                |                                                                                                                                                                                                                                                                                     |                                                                                                                                                                                                                               |                                                                                                                                                |                                                                                                                                                                                                                                                                                   |                                                                                                                                                                                                                           |
| Girls Ora                                                                                                                                      | ange & Green Belt                                                                                                                                                                                                                                                                   | s Under 56ka                                                                                                                                                                                                                  | Girls (                                                                                                                                        | Orange & Green Bel                                                                                                                                                                                                                                                                | ts Over 56kg                                                                                                                                                                                                              |
|                                                                                                                                                | ange & Green Belts                                                                                                                                                                                                                                                                  | -                                                                                                                                                                                                                             |                                                                                                                                                | Orange & Green Bel                                                                                                                                                                                                                                                                | •                                                                                                                                                                                                                         |
| GOLD                                                                                                                                           | Jodie Newell                                                                                                                                                                                                                                                                        | Maesteg                                                                                                                                                                                                                       | GOLD                                                                                                                                           | Chloe Powell                                                                                                                                                                                                                                                                      | Wolverhampton                                                                                                                                                                                                             |
| GOLD<br>SILVER                                                                                                                                 | Jodie Newell<br>Frankie Marston                                                                                                                                                                                                                                                     | Maesteg<br>Samurai                                                                                                                                                                                                            | GOLD<br>SILVER                                                                                                                                 | •                                                                                                                                                                                                                                                                                 | •                                                                                                                                                                                                                         |
| GOLD<br>SILVER<br>BRONZE                                                                                                                       | Jodie Newell                                                                                                                                                                                                                                                                        | Maesteg                                                                                                                                                                                                                       | GOLD<br>SILVER<br>BRONZE                                                                                                                       | Chloe Powell                                                                                                                                                                                                                                                                      | Wolverhampton                                                                                                                                                                                                             |
| GOLD<br>SILVER                                                                                                                                 | Jodie Newell<br>Frankie Marston                                                                                                                                                                                                                                                     | Maesteg<br>Samurai                                                                                                                                                                                                            | GOLD<br>SILVER                                                                                                                                 | Chloe Powell                                                                                                                                                                                                                                                                      | Wolverhampton                                                                                                                                                                                                             |
| GOLD<br>SILVER<br>BRONZE<br>BRONZE                                                                                                             | Jodie Newell<br>Frankie Marston                                                                                                                                                                                                                                                     | Maesteg<br>Samurai<br>Harlington                                                                                                                                                                                              | GOLD<br>SILVER<br>BRONZE<br>BRONZE                                                                                                             | Chloe Powell                                                                                                                                                                                                                                                                      | Wolverhampton<br>Brecon Judo Academy                                                                                                                                                                                      |
| GOLD<br>SILVER<br>BRONZE<br>BRONZE                                                                                                             | Jodie Newell<br>Frankie Marston<br>Elora Parocki                                                                                                                                                                                                                                    | Maesteg<br>Samurai<br>Harlington                                                                                                                                                                                              | GOLD<br>SILVER<br>BRONZE<br>BRONZE                                                                                                             | Chloe Powell<br>Ffion Chamberlain                                                                                                                                                                                                                                                 | Wolverhampton<br>Brecon Judo Academy                                                                                                                                                                                      |
| GOLD<br>SILVER<br>BRONZE<br>BRONZE<br>BOYS R                                                                                                   | Jodie Newell<br>Frankie Marston<br>Elora Parocki<br>ed & Yellow Belts                                                                                                                                                                                                               | Maesteg<br>Samurai<br>Harlington<br>Under 27kg                                                                                                                                                                                | GOLD<br>SILVER<br>BRONZE<br>BRONZE<br>BRONZE                                                                                                   | Chloe Powell<br>Ffion Chamberlain<br>Red & Yellow Belts                                                                                                                                                                                                                           | Wolverhampton<br>Brecon Judo Academy<br>Under 28kg                                                                                                                                                                        |
| GOLD<br>SILVER<br>BRONZE<br>BRONZE<br>BONZE                                                                                                    | Jodie Newell<br>Frankie Marston<br>Elora Parocki<br>ed & Yellow Belts<br>Hamish Beaumont                                                                                                                                                                                            | Maesteg<br>Samurai<br>Harlington<br><b>Under 27kg</b><br>Samurai                                                                                                                                                              | GOLD<br>SILVER<br>BRONZE<br>BRONZE<br>BONZE                                                                                                    | Chloe Powell<br>Ffion Chamberlain<br>Red & Yellow Belts<br>Jason D'Arcy                                                                                                                                                                                                           | Wolverhampton<br>Brecon Judo Academy<br>Under 28kg<br>Lordswood Budokan                                                                                                                                                   |
| GOLD<br>SILVER<br>BRONZE<br>BRONZE<br>BRONZE<br>BOLD<br>SILVER                                                                                 | Jodie Newell<br>Frankie Marston<br>Elora Parocki<br>ed & Yellow Belts<br>Hamish Beaumont<br>Jack Hinton                                                                                                                                                                             | Maesteg<br>Samurai<br>Harlington<br><b>Under 27kg</b><br>Samurai<br>Samurai                                                                                                                                                   | GOLD<br>SILVER<br>BRONZE<br>BRONZE<br><b>BOJS</b><br>GOLD<br>SILVER                                                                            | Chloe Powell<br>Ffion Chamberlain<br>Red & Yellow Belts<br>Jason D'Arcy<br>Bailey Hannis                                                                                                                                                                                          | Wolverhampton<br>Brecon Judo Academy<br>Under 28kg<br>Lordswood Budokan<br>Stroud                                                                                                                                         |
| GOLD<br>SILVER<br>BRONZE<br>BRONZE<br><b>BOLD</b><br>SILVER<br>BRONZE<br>BRONZE                                                                | Jodie Newell<br>Frankie Marston<br>Elora Parocki<br>ed & Yellow Belts<br>Hamish Beaumont<br>Jack Hinton<br>George Hudson<br>Matthew Smith                                                                                                                                           | Maesteg<br>Samurai<br>Harlington<br><b>Under 27kg</b><br>Samurai<br>Samurai<br>A J Judo<br>Wolverhampton                                                                                                                      | GOLD<br>SILVER<br>BRONZE<br>BRONZE<br>GOLD<br>SILVER<br>BRONZE<br>BRONZE                                                                       | Chloe Powell<br>Ffion Chamberlain<br>Red & Yellow Belts<br>Jason D'Arcy<br>Bailey Hannis<br>Toby Paterson<br>Adam Else                                                                                                                                                            | Wolverhampton<br>Brecon Judo Academy<br>Under 28kg<br>Lordswood Budokan<br>Stroud<br>Stroud<br>Long Eaton                                                                                                                 |
| GOLD<br>SILVER<br>BRONZE<br>BRONZE<br>GOLD<br>SILVER<br>BRONZE<br>BRONZE<br>BRONZE                                                             | Jodie Newell<br>Frankie Marston<br>Elora Parocki<br>ed & Yellow Belts<br>Hamish Beaumont<br>Jack Hinton<br>George Hudson<br>Matthew Smith<br>ed & Yellow Belts                                                                                                                      | Maesteg<br>Samurai<br>Harlington<br>Under 27kg<br>Samurai<br>Samurai<br>A J Judo<br>Wolverhampton<br>Under 30kg                                                                                                               | GOLD<br>SILVER<br>BRONZE<br>BRONZE<br>GOLD<br>SILVER<br>BRONZE<br>BRONZE<br>BRONZE                                                             | Chloe Powell<br>Ffion Chamberlain<br>Red & Yellow Belts<br>Jason D'Arcy<br>Bailey Hannis<br>Toby Paterson<br>Adam Else<br>Red & Yellow Belts I                                                                                                                                    | Wolverhampton<br>Brecon Judo Academy<br>Under 28kg<br>Lordswood Budokan<br>Stroud<br>Stroud<br>Long Eaton<br>Jnder 31.4kg                                                                                                 |
| GOLD<br>SILVER<br>BRONZE<br>BRONZE<br>GOLD<br>SILVER<br>BRONZE<br>BRONZE<br>BRONZE<br>BRONZE                                                   | Jodie Newell<br>Frankie Marston<br>Elora Parocki<br>ed & Yellow Belts<br>Hamish Beaumont<br>Jack Hinton<br>George Hudson<br>Matthew Smith<br>ed & Yellow Belts<br>Samuel Morris                                                                                                     | Maesteg<br>Samurai<br>Harlington<br>Under 27kg<br>Samurai<br>Samurai<br>A J Judo<br>Wolverhampton<br>Under 30kg<br>2A's Judokwai                                                                                              | GOLD<br>SILVER<br>BRONZE<br>BRONZE<br>GOLD<br>SILVER<br>BRONZE<br>BRONZE<br>BRONZE<br>BRONZE                                                   | Chloe Powell<br>Ffion Chamberlain<br>Red & Yellow Belts<br>Jason D'Arcy<br>Bailey Hannis<br>Toby Paterson<br>Adam Else<br>Red & Yellow Belts I<br>Samuel Perry                                                                                                                    | Wolverhampton<br>Brecon Judo Academy<br>Under 28kg<br>Lordswood Budokan<br>Stroud<br>Stroud<br>Long Eaton<br>Jnder 31.4kg<br>2A's Judokwai                                                                                |
| GOLD<br>SILVER<br>BRONZE<br>BRONZE<br>GOLD<br>SILVER<br>BRONZE<br>BRONZE<br>BRONZE<br>BRONZE                                                   | Jodie Newell<br>Frankie Marston<br>Elora Parocki<br>ed & Yellow Belts<br>Hamish Beaumont<br>Jack Hinton<br>George Hudson<br>Matthew Smith<br>ed & Yellow Belts<br>Samuel Morris<br>Joshua Hyde                                                                                      | Maesteg<br>Samurai<br>Harlington<br>Under 27kg<br>Samurai<br>Samurai<br>A J Judo<br>Wolverhampton<br>Under 30kg<br>2A's Judokwai<br>Long Eaton                                                                                | GOLD<br>SILVER<br>BRONZE<br>BRONZE<br>GOLD<br>SILVER<br>BRONZE<br>BRONZE<br>BRONZE<br>GOLD<br>SILVER                                           | Chloe Powell<br>Ffion Chamberlain<br>Red & Yellow Belts<br>Jason D'Arcy<br>Bailey Hannis<br>Toby Paterson<br>Adam Else<br>Red & Yellow Belts I<br>Samuel Perry<br>Henry Crabb Lahei                                                                                               | Wolverhampton<br>Brecon Judo Academy<br>Under 28kg<br>Lordswood Budokan<br>Stroud<br>Long Eaton<br>Jnder 31.4kg<br>2A's Judokwai<br>Stroud                                                                                |
| GOLD<br>SILVER<br>BRONZE<br>BRONZE<br>GOLD<br>SILVER<br>BRONZE<br>BRONZE<br>BRONZE<br>BRONZE                                                   | Jodie Newell<br>Frankie Marston<br>Elora Parocki<br>ed & Yellow Belts<br>Hamish Beaumont<br>Jack Hinton<br>George Hudson<br>Matthew Smith<br>ed & Yellow Belts<br>Samuel Morris                                                                                                     | Maesteg<br>Samurai<br>Harlington<br>Under 27kg<br>Samurai<br>Samurai<br>A J Judo<br>Wolverhampton<br>Under 30kg<br>2A's Judokwai                                                                                              | GOLD<br>SILVER<br>BRONZE<br>BRONZE<br>GOLD<br>SILVER<br>BRONZE<br>BRONZE<br>GOLD<br>SILVER<br>BRONZE                                           | Chloe Powell<br>Ffion Chamberlain<br>Red & Yellow Belts<br>Jason D'Arcy<br>Bailey Hannis<br>Toby Paterson<br>Adam Else<br>Red & Yellow Belts I<br>Samuel Perry                                                                                                                    | Wolverhampton<br>Brecon Judo Academy<br>Under 28kg<br>Lordswood Budokan<br>Stroud<br>Stroud<br>Long Eaton<br>Jnder 31.4kg<br>2A's Judokwai                                                                                |
| GOLD<br>SILVER<br>BRONZE<br>BRONZE<br>GOLD<br>SILVER<br>BRONZE<br>BRONZE<br>BRONZE<br>BRONZE<br>BRONZE<br>BRONZE                               | Jodie Newell<br>Frankie Marston<br>Elora Parocki<br>ed & Yellow Belts<br>Hamish Beaumont<br>Jack Hinton<br>George Hudson<br>Matthew Smith<br>ed & Yellow Belts<br>Samuel Morris<br>Joshua Hyde<br>Conor Guilas<br>Thomas Dean                                                       | Maesteg<br>Samurai<br>Harlington<br>Under 27kg<br>Samurai<br>Samurai<br>A J Judo<br>Wolverhampton<br>Under 30kg<br>2A's Judokwai<br>Long Eaton<br>A J Judo<br>Stroud                                                          | GOLD<br>SILVER<br>BRONZE<br>BRONZE<br>GOLD<br>SILVER<br>BRONZE<br>BRONZE<br>BRONZE<br>BRONZE<br>BRONZE<br>BRONZE                               | Chloe Powell<br>Ffion Chamberlain<br>Red & Yellow Belts<br>Jason D'Arcy<br>Bailey Hannis<br>Toby Paterson<br>Adam Else<br>Red & Yellow Belts U<br>Samuel Perry<br>Henry Crabb Lahei<br>Christopher Giles<br>Aaron Shirt                                                           | Wolverhampton<br>Brecon Judo Academy<br>Under 28kg<br>Lordswood Budokan<br>Stroud<br>Long Eaton<br>Jnder 31.4kg<br>2A's Judokwai<br>Stroud<br>Bishop Challoner<br>3Ks                                                     |
| GOLD<br>SILVER<br>BRONZE<br>BRONZE<br>GOLD<br>SILVER<br>BRONZE<br>BRONZE<br>BRONZE<br>BRONZE<br>BRONZE<br>BRONZE                               | Jodie Newell<br>Frankie Marston<br>Elora Parocki<br>ed & Yellow Belts<br>Hamish Beaumont<br>Jack Hinton<br>George Hudson<br>Matthew Smith<br>ed & Yellow Belts<br>Samuel Morris<br>Joshua Hyde<br>Conor Guilas<br>Thomas Dean                                                       | Maesteg<br>Samurai<br>Harlington<br>Under 27kg<br>Samurai<br>Samurai<br>A J Judo<br>Wolverhampton<br>Under 30kg<br>2A's Judokwai<br>Long Eaton<br>A J Judo<br>Stroud                                                          | GOLD<br>SILVER<br>BRONZE<br>BRONZE<br>GOLD<br>SILVER<br>BRONZE<br>BRONZE<br>BRONZE<br>BRONZE<br>BRONZE<br>BRONZE                               | Chloe Powell<br>Ffion Chamberlain<br>Red & Yellow Belts<br>Jason D'Arcy<br>Bailey Hannis<br>Toby Paterson<br>Adam Else<br>Red & Yellow Belts I<br>Samuel Perry<br>Henry Crabb Lahei<br>Christopher Giles<br>Aaron Shirt<br>Red & Yellow Belts                                     | Wolverhampton<br>Brecon Judo Academy<br>Under 28kg<br>Lordswood Budokan<br>Stroud<br>Long Eaton<br>Jnder 31.4kg<br>2A's Judokwai<br>Stroud<br>Bishop Challoner<br>3Ks<br>Under 34kg                                       |
| GOLD<br>SILVER<br>BRONZE<br>BRONZE<br>GOLD<br>SILVER<br>BRONZE<br>BRONZE<br>BRONZE<br>BRONZE<br>BRONZE<br>BRONZE<br>BRONZE<br>BRONZE<br>BRONZE | Jodie Newell<br>Frankie Marston<br>Elora Parocki<br>ed & Yellow Belts<br>Hamish Beaumont<br>Jack Hinton<br>George Hudson<br>Matthew Smith<br>ed & Yellow Belts<br>Samuel Morris<br>Joshua Hyde<br>Conor Guilas<br>Thomas Dean<br>ed & Yellow Belts U<br>Aiden Whelan                | Maesteg<br>Samurai<br>Harlington<br>Under 27kg<br>Samurai<br>Samurai<br>A J Judo<br>Wolverhampton<br>Under 30kg<br>2A's Judokwai<br>Long Eaton<br>A J Judo<br>Stroud<br>Jnder 32.9kg<br>Bishop Challoner                      | GOLD<br>SILVER<br>BRONZE<br>BRONZE<br>GOLD<br>SILVER<br>BRONZE<br>BRONZE<br>BRONZE<br>BRONZE<br>BRONZE<br>BRONZE<br>BRONZE<br>BRONZE           | Chloe Powell<br>Ffion Chamberlain<br>Red & Yellow Belts<br>Jason D'Arcy<br>Bailey Hannis<br>Toby Paterson<br>Adam Else<br>Red & Yellow Belts U<br>Samuel Perry<br>Henry Crabb Lahei<br>Christopher Giles<br>Aaron Shirt<br>Red & Yellow Belts<br>Casey Ponting                    | Wolverhampton<br>Brecon Judo Academy<br>Under 28kg<br>Lordswood Budokan<br>Stroud<br>Long Eaton<br>Jnder 31.4kg<br>2A's Judokwai<br>Stroud<br>Bishop Challoner<br>3Ks<br>Under 34kg<br>Kettering Premier                  |
| GOLD<br>SILVER<br>BRONZE<br>BRONZE<br>GOLD<br>SILVER<br>BRONZE<br>BRONZE<br>BRONZE<br>BRONZE<br>BRONZE<br>BRONZE<br>BRONZE<br>BRONZE<br>BRONZE | Jodie Newell<br>Frankie Marston<br>Elora Parocki<br>ed & Yellow Belts<br>Hamish Beaumont<br>Jack Hinton<br>George Hudson<br>Matthew Smith<br>ed & Yellow Belts<br>Samuel Morris<br>Joshua Hyde<br>Conor Guilas<br>Thomas Dean<br>ed & Yellow Belts U<br>Aiden Whelan<br>Paolo Olson | Maesteg<br>Samurai<br>Harlington<br>Under 27kg<br>Samurai<br>Samurai<br>A J Judo<br>Wolverhampton<br>Under 30kg<br>2A's Judokwai<br>Long Eaton<br>A J Judo<br>Stroud<br>Jnder 32.9kg<br>Bishop Challoner<br>Lordswood Budokan | GOLD<br>SILVER<br>BRONZE<br>BRONZE<br>GOLD<br>SILVER<br>BRONZE<br>BRONZE<br>BRONZE<br>BRONZE<br>BRONZE<br>BRONZE<br>BRONZE<br>BRONZE<br>BRONZE | Chloe Powell<br>Ffion Chamberlain<br>Red & Yellow Belts<br>Jason D'Arcy<br>Bailey Hannis<br>Toby Paterson<br>Adam Else<br>Red & Yellow Belts I<br>Samuel Perry<br>Henry Crabb Lahei<br>Christopher Giles<br>Aaron Shirt<br>Red & Yellow Belts<br>Casey Ponting<br>Tyrese Duffield | Wolverhampton<br>Brecon Judo Academy<br>Under 28kg<br>Lordswood Budokan<br>Stroud<br>Long Eaton<br>Jnder 31.4kg<br>2A's Judokwai<br>Stroud<br>Bishop Challoner<br>3Ks<br>Under 34kg<br>Kettering Premier<br>Wolverhampton |
| GOLD<br>SILVER<br>BRONZE<br>BRONZE<br>GOLD<br>SILVER<br>BRONZE<br>BRONZE<br>BRONZE<br>BRONZE<br>BRONZE<br>BRONZE<br>BRONZE<br>BRONZE<br>BRONZE | Jodie Newell<br>Frankie Marston<br>Elora Parocki<br>ed & Yellow Belts<br>Hamish Beaumont<br>Jack Hinton<br>George Hudson<br>Matthew Smith<br>ed & Yellow Belts<br>Samuel Morris<br>Joshua Hyde<br>Conor Guilas<br>Thomas Dean<br>ed & Yellow Belts U<br>Aiden Whelan                | Maesteg<br>Samurai<br>Harlington<br>Under 27kg<br>Samurai<br>Samurai<br>A J Judo<br>Wolverhampton<br>Under 30kg<br>2A's Judokwai<br>Long Eaton<br>A J Judo<br>Stroud<br>Jnder 32.9kg<br>Bishop Challoner                      | GOLD<br>SILVER<br>BRONZE<br>BRONZE<br>GOLD<br>SILVER<br>BRONZE<br>BRONZE<br>BRONZE<br>BRONZE<br>BRONZE<br>BRONZE<br>BRONZE<br>BRONZE           | Chloe Powell<br>Ffion Chamberlain<br>Red & Yellow Belts<br>Jason D'Arcy<br>Bailey Hannis<br>Toby Paterson<br>Adam Else<br>Red & Yellow Belts U<br>Samuel Perry<br>Henry Crabb Lahei<br>Christopher Giles<br>Aaron Shirt<br>Red & Yellow Belts<br>Casey Ponting                    | Wolverhampton<br>Brecon Judo Academy<br>Under 28kg<br>Lordswood Budokan<br>Stroud<br>Long Eaton<br>Jnder 31.4kg<br>2A's Judokwai<br>Stroud<br>Bishop Challoner<br>3Ks<br>Under 34kg<br>Kettering Premier                  |