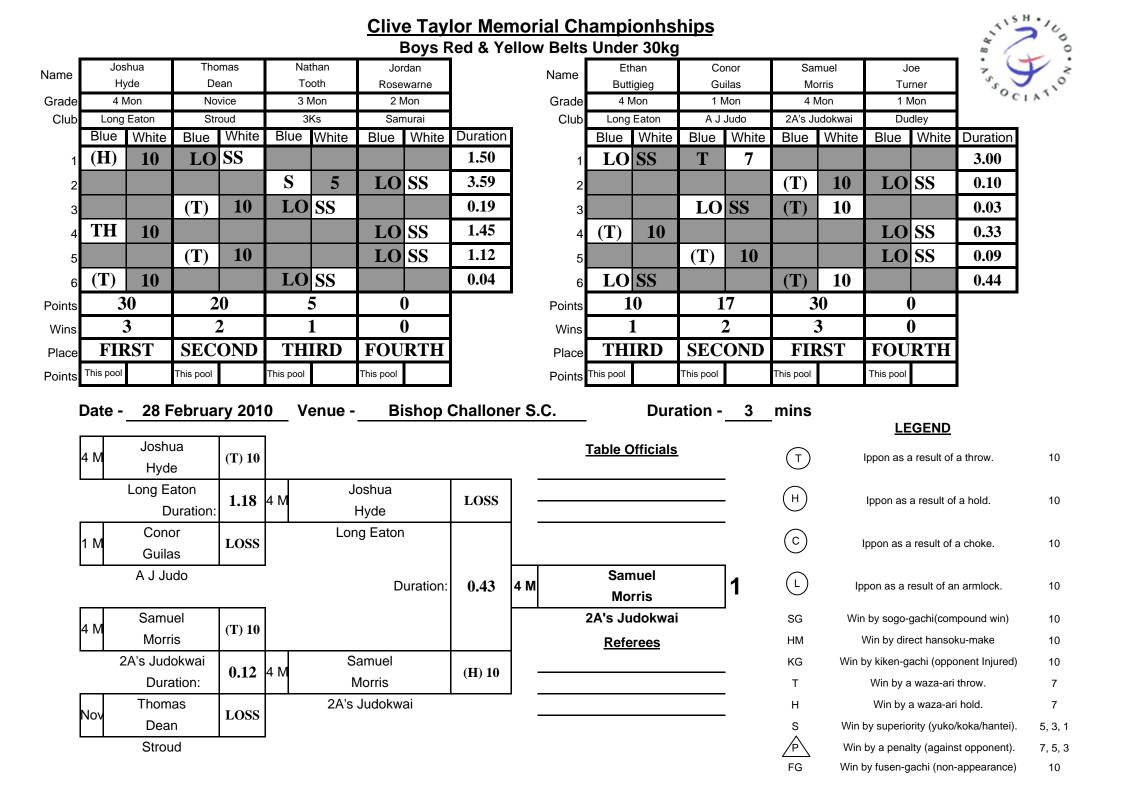

### at **Bishop Challoner S.C.**

on

28 February 2010

|                                                                                                                                                | ad 9 Vallaw Dalta                                                                                                                                                                                                                                                                   |                                                                                                                                                                                                                               | <b>C</b> irila                                                                                                                                 | Ded & Vallow Dalta                                                                                                                                                                                                                                                                | Lindon 40km                                                                                                                                                                                                               |
|------------------------------------------------------------------------------------------------------------------------------------------------|-------------------------------------------------------------------------------------------------------------------------------------------------------------------------------------------------------------------------------------------------------------------------------------|-------------------------------------------------------------------------------------------------------------------------------------------------------------------------------------------------------------------------------|------------------------------------------------------------------------------------------------------------------------------------------------|-----------------------------------------------------------------------------------------------------------------------------------------------------------------------------------------------------------------------------------------------------------------------------------|---------------------------------------------------------------------------------------------------------------------------------------------------------------------------------------------------------------------------|
|                                                                                                                                                | ed & Yellow Belts                                                                                                                                                                                                                                                                   | •                                                                                                                                                                                                                             |                                                                                                                                                | Red & Yellow Belts                                                                                                                                                                                                                                                                | •                                                                                                                                                                                                                         |
| GOLD                                                                                                                                           | Hannah Smith                                                                                                                                                                                                                                                                        | Samurai                                                                                                                                                                                                                       | GOLD                                                                                                                                           | Casie Bevan                                                                                                                                                                                                                                                                       | 3Ks                                                                                                                                                                                                                       |
| SILVER                                                                                                                                         | Georgia Cook                                                                                                                                                                                                                                                                        | Wolverhampton                                                                                                                                                                                                                 | SILVER                                                                                                                                         | Peaches Jones                                                                                                                                                                                                                                                                     | Long Nuke                                                                                                                                                                                                                 |
| BRONZE                                                                                                                                         | Jessica Smith                                                                                                                                                                                                                                                                       | Bishop Challoner                                                                                                                                                                                                              | BRONZE                                                                                                                                         | Samantha Timmins                                                                                                                                                                                                                                                                  | Long Nuke                                                                                                                                                                                                                 |
| BRONZE                                                                                                                                         | Tazmin Samuels                                                                                                                                                                                                                                                                      | A J Judo                                                                                                                                                                                                                      | BRONZE                                                                                                                                         | Rebecca Lowe                                                                                                                                                                                                                                                                      | Dudley                                                                                                                                                                                                                    |
| Girls R                                                                                                                                        | ed & Yellow Belts                                                                                                                                                                                                                                                                   | Under 44kg                                                                                                                                                                                                                    | Girls                                                                                                                                          | Red & Yellow Belts                                                                                                                                                                                                                                                                | over 44kg                                                                                                                                                                                                                 |
| GOLD                                                                                                                                           | Zoe Hunt                                                                                                                                                                                                                                                                            | Long Nuke                                                                                                                                                                                                                     | GOLD                                                                                                                                           | Chloe Morris                                                                                                                                                                                                                                                                      | Long Nuke                                                                                                                                                                                                                 |
| SILVER                                                                                                                                         | Melissa Smith                                                                                                                                                                                                                                                                       | Bishop Challoner                                                                                                                                                                                                              | SILVER                                                                                                                                         | Bethany Smith                                                                                                                                                                                                                                                                     | Kettering Premier                                                                                                                                                                                                         |
| BRONZE                                                                                                                                         | Tammy Pegg                                                                                                                                                                                                                                                                          | 3Ks                                                                                                                                                                                                                           | BRONZE                                                                                                                                         | Madyson Wharrier                                                                                                                                                                                                                                                                  | Bishop Challoner                                                                                                                                                                                                          |
| BRONZE                                                                                                                                         |                                                                                                                                                                                                                                                                                     |                                                                                                                                                                                                                               | BRONZE                                                                                                                                         | Amy Gettings                                                                                                                                                                                                                                                                      | Dudley                                                                                                                                                                                                                    |
| Girls Ora                                                                                                                                      | ange & Green Belts                                                                                                                                                                                                                                                                  | s Under 32ka                                                                                                                                                                                                                  | Girls (                                                                                                                                        | Drange & Green Belt                                                                                                                                                                                                                                                               | s linder 40ka                                                                                                                                                                                                             |
| GOLD                                                                                                                                           | Bryony Griffiths                                                                                                                                                                                                                                                                    | Samurai                                                                                                                                                                                                                       | GOLD                                                                                                                                           | Tzanyne Powell                                                                                                                                                                                                                                                                    | Stroud                                                                                                                                                                                                                    |
| SILVER                                                                                                                                         | Megan Rowland                                                                                                                                                                                                                                                                       | Brecon Judo Academy                                                                                                                                                                                                           |                                                                                                                                                | Eve Mikhael                                                                                                                                                                                                                                                                       | Wolverhampton                                                                                                                                                                                                             |
| BRONZE                                                                                                                                         | Ella Woodbridge                                                                                                                                                                                                                                                                     | 2A's Judokwai                                                                                                                                                                                                                 | BRONZE                                                                                                                                         | Jade Savory                                                                                                                                                                                                                                                                       | Wolverhampton                                                                                                                                                                                                             |
| BRONZE                                                                                                                                         | Lila Woodbridge                                                                                                                                                                                                                                                                     | ZA S JUUOKWAI                                                                                                                                                                                                                 | BRONZE                                                                                                                                         | Jade Savory                                                                                                                                                                                                                                                                       | woivemanipton                                                                                                                                                                                                             |
| BRONZE                                                                                                                                         |                                                                                                                                                                                                                                                                                     |                                                                                                                                                                                                                               | DICONZE                                                                                                                                        |                                                                                                                                                                                                                                                                                   |                                                                                                                                                                                                                           |
| Girls Ora                                                                                                                                      | ange & Green Belts                                                                                                                                                                                                                                                                  | s Under 44kg                                                                                                                                                                                                                  | Girls C                                                                                                                                        | Drange & Green Belt                                                                                                                                                                                                                                                               | s Under 48kg                                                                                                                                                                                                              |
| GOLD                                                                                                                                           | Georgia Hill                                                                                                                                                                                                                                                                        | Wolverhampton                                                                                                                                                                                                                 | GOLD                                                                                                                                           | Frankie Marston                                                                                                                                                                                                                                                                   | Samurai                                                                                                                                                                                                                   |
| SILVER                                                                                                                                         | Megan Twigg                                                                                                                                                                                                                                                                         | Kettering Premier                                                                                                                                                                                                             | SILVER                                                                                                                                         | Zoe Donovan                                                                                                                                                                                                                                                                       | Newport                                                                                                                                                                                                                   |
| BRONZE                                                                                                                                         | Nadia Hewins                                                                                                                                                                                                                                                                        | Red Phoenix                                                                                                                                                                                                                   | BRONZE                                                                                                                                         |                                                                                                                                                                                                                                                                                   |                                                                                                                                                                                                                           |
| BRONZE                                                                                                                                         |                                                                                                                                                                                                                                                                                     |                                                                                                                                                                                                                               | BRONZE                                                                                                                                         |                                                                                                                                                                                                                                                                                   |                                                                                                                                                                                                                           |
|                                                                                                                                                |                                                                                                                                                                                                                                                                                     |                                                                                                                                                                                                                               |                                                                                                                                                |                                                                                                                                                                                                                                                                                   |                                                                                                                                                                                                                           |
| Girls Ora                                                                                                                                      | ange & Green Belt                                                                                                                                                                                                                                                                   | s Under 56ka                                                                                                                                                                                                                  | Girls (                                                                                                                                        | Orange & Green Bel                                                                                                                                                                                                                                                                | ts Over 56kg                                                                                                                                                                                                              |
|                                                                                                                                                | ange & Green Belts                                                                                                                                                                                                                                                                  | -                                                                                                                                                                                                                             |                                                                                                                                                | Orange & Green Bel                                                                                                                                                                                                                                                                | •                                                                                                                                                                                                                         |
| GOLD                                                                                                                                           | Jodie Newell                                                                                                                                                                                                                                                                        | Maesteg                                                                                                                                                                                                                       | GOLD                                                                                                                                           | Chloe Powell                                                                                                                                                                                                                                                                      | Wolverhampton                                                                                                                                                                                                             |
| GOLD<br>SILVER                                                                                                                                 | Jodie Newell<br>Frankie Marston                                                                                                                                                                                                                                                     | Maesteg<br>Samurai                                                                                                                                                                                                            | GOLD<br>SILVER                                                                                                                                 | •                                                                                                                                                                                                                                                                                 | •                                                                                                                                                                                                                         |
| GOLD<br>SILVER<br>BRONZE                                                                                                                       | Jodie Newell                                                                                                                                                                                                                                                                        | Maesteg                                                                                                                                                                                                                       | GOLD<br>SILVER<br>BRONZE                                                                                                                       | Chloe Powell                                                                                                                                                                                                                                                                      | Wolverhampton                                                                                                                                                                                                             |
| GOLD<br>SILVER                                                                                                                                 | Jodie Newell<br>Frankie Marston                                                                                                                                                                                                                                                     | Maesteg<br>Samurai                                                                                                                                                                                                            | GOLD<br>SILVER                                                                                                                                 | Chloe Powell                                                                                                                                                                                                                                                                      | Wolverhampton                                                                                                                                                                                                             |
| GOLD<br>SILVER<br>BRONZE<br>BRONZE                                                                                                             | Jodie Newell<br>Frankie Marston                                                                                                                                                                                                                                                     | Maesteg<br>Samurai<br>Harlington                                                                                                                                                                                              | GOLD<br>SILVER<br>BRONZE<br>BRONZE                                                                                                             | Chloe Powell                                                                                                                                                                                                                                                                      | Wolverhampton<br>Brecon Judo Academy                                                                                                                                                                                      |
| GOLD<br>SILVER<br>BRONZE<br>BRONZE                                                                                                             | Jodie Newell<br>Frankie Marston<br>Elora Parocki                                                                                                                                                                                                                                    | Maesteg<br>Samurai<br>Harlington                                                                                                                                                                                              | GOLD<br>SILVER<br>BRONZE<br>BRONZE                                                                                                             | Chloe Powell<br>Ffion Chamberlain                                                                                                                                                                                                                                                 | Wolverhampton<br>Brecon Judo Academy                                                                                                                                                                                      |
| GOLD<br>SILVER<br>BRONZE<br>BRONZE<br>BOYS R                                                                                                   | Jodie Newell<br>Frankie Marston<br>Elora Parocki<br>ed & Yellow Belts                                                                                                                                                                                                               | Maesteg<br>Samurai<br>Harlington<br>Under 27kg                                                                                                                                                                                | GOLD<br>SILVER<br>BRONZE<br>BRONZE<br>BRONZE                                                                                                   | Chloe Powell<br>Ffion Chamberlain<br>Red & Yellow Belts                                                                                                                                                                                                                           | Wolverhampton<br>Brecon Judo Academy<br>Under 28kg                                                                                                                                                                        |
| GOLD<br>SILVER<br>BRONZE<br>BRONZE<br>BONZE                                                                                                    | Jodie Newell<br>Frankie Marston<br>Elora Parocki<br>ed & Yellow Belts<br>Hamish Beaumont                                                                                                                                                                                            | Maesteg<br>Samurai<br>Harlington<br><b>Under 27kg</b><br>Samurai                                                                                                                                                              | GOLD<br>SILVER<br>BRONZE<br>BRONZE<br>BONZE                                                                                                    | Chloe Powell<br>Ffion Chamberlain<br>Red & Yellow Belts<br>Jason D'Arcy                                                                                                                                                                                                           | Wolverhampton<br>Brecon Judo Academy<br>Under 28kg<br>Lordswood Budokan                                                                                                                                                   |
| GOLD<br>SILVER<br>BRONZE<br>BRONZE<br>BRONZE<br>BOLD<br>SILVER                                                                                 | Jodie Newell<br>Frankie Marston<br>Elora Parocki<br>ed & Yellow Belts<br>Hamish Beaumont<br>Jack Hinton                                                                                                                                                                             | Maesteg<br>Samurai<br>Harlington<br><b>Under 27kg</b><br>Samurai<br>Samurai                                                                                                                                                   | GOLD<br>SILVER<br>BRONZE<br>BRONZE<br><b>BOJS</b><br>GOLD<br>SILVER                                                                            | Chloe Powell<br>Ffion Chamberlain<br>Red & Yellow Belts<br>Jason D'Arcy<br>Bailey Hannis                                                                                                                                                                                          | Wolverhampton<br>Brecon Judo Academy<br>Under 28kg<br>Lordswood Budokan<br>Stroud                                                                                                                                         |
| GOLD<br>SILVER<br>BRONZE<br>BRONZE<br><b>BOLD</b><br>SILVER<br>BRONZE<br>BRONZE                                                                | Jodie Newell<br>Frankie Marston<br>Elora Parocki<br>ed & Yellow Belts<br>Hamish Beaumont<br>Jack Hinton<br>George Hudson<br>Matthew Smith                                                                                                                                           | Maesteg<br>Samurai<br>Harlington<br><b>Under 27kg</b><br>Samurai<br>Samurai<br>A J Judo<br>Wolverhampton                                                                                                                      | GOLD<br>SILVER<br>BRONZE<br>BRONZE<br>GOLD<br>SILVER<br>BRONZE<br>BRONZE                                                                       | Chloe Powell<br>Ffion Chamberlain<br>Red & Yellow Belts<br>Jason D'Arcy<br>Bailey Hannis<br>Toby Paterson<br>Adam Else                                                                                                                                                            | Wolverhampton<br>Brecon Judo Academy<br>Under 28kg<br>Lordswood Budokan<br>Stroud<br>Stroud<br>Long Eaton                                                                                                                 |
| GOLD<br>SILVER<br>BRONZE<br>BRONZE<br>GOLD<br>SILVER<br>BRONZE<br>BRONZE<br>BRONZE                                                             | Jodie Newell<br>Frankie Marston<br>Elora Parocki<br>ed & Yellow Belts<br>Hamish Beaumont<br>Jack Hinton<br>George Hudson<br>Matthew Smith<br>ed & Yellow Belts                                                                                                                      | Maesteg<br>Samurai<br>Harlington<br>Under 27kg<br>Samurai<br>Samurai<br>A J Judo<br>Wolverhampton<br>Under 30kg                                                                                                               | GOLD<br>SILVER<br>BRONZE<br>BRONZE<br>GOLD<br>SILVER<br>BRONZE<br>BRONZE<br>BRONZE                                                             | Chloe Powell<br>Ffion Chamberlain<br>Red & Yellow Belts<br>Jason D'Arcy<br>Bailey Hannis<br>Toby Paterson<br>Adam Else<br>Red & Yellow Belts I                                                                                                                                    | Wolverhampton<br>Brecon Judo Academy<br>Under 28kg<br>Lordswood Budokan<br>Stroud<br>Stroud<br>Long Eaton<br>Jnder 31.4kg                                                                                                 |
| GOLD<br>SILVER<br>BRONZE<br>BRONZE<br>GOLD<br>SILVER<br>BRONZE<br>BRONZE<br>BRONZE<br>BRONZE                                                   | Jodie Newell<br>Frankie Marston<br>Elora Parocki<br>ed & Yellow Belts<br>Hamish Beaumont<br>Jack Hinton<br>George Hudson<br>Matthew Smith<br>ed & Yellow Belts<br>Samuel Morris                                                                                                     | Maesteg<br>Samurai<br>Harlington<br>Under 27kg<br>Samurai<br>Samurai<br>A J Judo<br>Wolverhampton<br>Under 30kg<br>2A's Judokwai                                                                                              | GOLD<br>SILVER<br>BRONZE<br>BRONZE<br>GOLD<br>SILVER<br>BRONZE<br>BRONZE<br>BRONZE<br>BRONZE                                                   | Chloe Powell<br>Ffion Chamberlain<br>Red & Yellow Belts<br>Jason D'Arcy<br>Bailey Hannis<br>Toby Paterson<br>Adam Else<br>Red & Yellow Belts I<br>Samuel Perry                                                                                                                    | Wolverhampton<br>Brecon Judo Academy<br>Under 28kg<br>Lordswood Budokan<br>Stroud<br>Stroud<br>Long Eaton<br>Jnder 31.4kg<br>2A's Judokwai                                                                                |
| GOLD<br>SILVER<br>BRONZE<br>BRONZE<br>GOLD<br>SILVER<br>BRONZE<br>BRONZE<br>BRONZE<br>BRONZE                                                   | Jodie Newell<br>Frankie Marston<br>Elora Parocki<br>ed & Yellow Belts<br>Hamish Beaumont<br>Jack Hinton<br>George Hudson<br>Matthew Smith<br>ed & Yellow Belts<br>Samuel Morris<br>Joshua Hyde                                                                                      | Maesteg<br>Samurai<br>Harlington<br>Under 27kg<br>Samurai<br>Samurai<br>A J Judo<br>Wolverhampton<br>Under 30kg<br>2A's Judokwai<br>Long Eaton                                                                                | GOLD<br>SILVER<br>BRONZE<br>BRONZE<br>GOLD<br>SILVER<br>BRONZE<br>BRONZE<br>BRONZE<br>GOLD<br>SILVER                                           | Chloe Powell<br>Ffion Chamberlain<br>Red & Yellow Belts<br>Jason D'Arcy<br>Bailey Hannis<br>Toby Paterson<br>Adam Else<br>Red & Yellow Belts I<br>Samuel Perry<br>Henry Crabb Lahei                                                                                               | Wolverhampton<br>Brecon Judo Academy<br>Under 28kg<br>Lordswood Budokan<br>Stroud<br>Long Eaton<br>Jnder 31.4kg<br>2A's Judokwai<br>Stroud                                                                                |
| GOLD<br>SILVER<br>BRONZE<br>BRONZE<br>GOLD<br>SILVER<br>BRONZE<br>BRONZE<br>BRONZE<br>BRONZE                                                   | Jodie Newell<br>Frankie Marston<br>Elora Parocki<br>ed & Yellow Belts<br>Hamish Beaumont<br>Jack Hinton<br>George Hudson<br>Matthew Smith<br>ed & Yellow Belts<br>Samuel Morris                                                                                                     | Maesteg<br>Samurai<br>Harlington<br>Under 27kg<br>Samurai<br>Samurai<br>A J Judo<br>Wolverhampton<br>Under 30kg<br>2A's Judokwai                                                                                              | GOLD<br>SILVER<br>BRONZE<br>BRONZE<br>GOLD<br>SILVER<br>BRONZE<br>BRONZE<br>GOLD<br>SILVER<br>BRONZE                                           | Chloe Powell<br>Ffion Chamberlain<br>Red & Yellow Belts<br>Jason D'Arcy<br>Bailey Hannis<br>Toby Paterson<br>Adam Else<br>Red & Yellow Belts I<br>Samuel Perry                                                                                                                    | Wolverhampton<br>Brecon Judo Academy<br>Under 28kg<br>Lordswood Budokan<br>Stroud<br>Stroud<br>Long Eaton<br>Jnder 31.4kg<br>2A's Judokwai                                                                                |
| GOLD<br>SILVER<br>BRONZE<br>BRONZE<br>GOLD<br>SILVER<br>BRONZE<br>BRONZE<br>BRONZE<br>BRONZE<br>BRONZE<br>BRONZE                               | Jodie Newell<br>Frankie Marston<br>Elora Parocki<br>ed & Yellow Belts<br>Hamish Beaumont<br>Jack Hinton<br>George Hudson<br>Matthew Smith<br>ed & Yellow Belts<br>Samuel Morris<br>Joshua Hyde<br>Conor Guilas<br>Thomas Dean                                                       | Maesteg<br>Samurai<br>Harlington<br>Under 27kg<br>Samurai<br>Samurai<br>A J Judo<br>Wolverhampton<br>Under 30kg<br>2A's Judokwai<br>Long Eaton<br>A J Judo<br>Stroud                                                          | GOLD<br>SILVER<br>BRONZE<br>BRONZE<br>GOLD<br>SILVER<br>BRONZE<br>BRONZE<br>BRONZE<br>BRONZE<br>BRONZE<br>BRONZE                               | Chloe Powell<br>Ffion Chamberlain<br>Red & Yellow Belts<br>Jason D'Arcy<br>Bailey Hannis<br>Toby Paterson<br>Adam Else<br>Red & Yellow Belts U<br>Samuel Perry<br>Henry Crabb Lahei<br>Christopher Giles<br>Aaron Shirt                                                           | Wolverhampton<br>Brecon Judo Academy<br>Under 28kg<br>Lordswood Budokan<br>Stroud<br>Long Eaton<br>Jnder 31.4kg<br>2A's Judokwai<br>Stroud<br>Bishop Challoner<br>3Ks                                                     |
| GOLD<br>SILVER<br>BRONZE<br>BRONZE<br>GOLD<br>SILVER<br>BRONZE<br>BRONZE<br>BRONZE<br>BRONZE<br>BRONZE<br>BRONZE                               | Jodie Newell<br>Frankie Marston<br>Elora Parocki<br>ed & Yellow Belts<br>Hamish Beaumont<br>Jack Hinton<br>George Hudson<br>Matthew Smith<br>ed & Yellow Belts<br>Samuel Morris<br>Joshua Hyde<br>Conor Guilas<br>Thomas Dean                                                       | Maesteg<br>Samurai<br>Harlington<br>Under 27kg<br>Samurai<br>Samurai<br>A J Judo<br>Wolverhampton<br>Under 30kg<br>2A's Judokwai<br>Long Eaton<br>A J Judo<br>Stroud                                                          | GOLD<br>SILVER<br>BRONZE<br>BRONZE<br>GOLD<br>SILVER<br>BRONZE<br>BRONZE<br>BRONZE<br>BRONZE<br>BRONZE<br>BRONZE                               | Chloe Powell<br>Ffion Chamberlain<br>Red & Yellow Belts<br>Jason D'Arcy<br>Bailey Hannis<br>Toby Paterson<br>Adam Else<br>Red & Yellow Belts I<br>Samuel Perry<br>Henry Crabb Lahei<br>Christopher Giles<br>Aaron Shirt<br>Red & Yellow Belts                                     | Wolverhampton<br>Brecon Judo Academy<br>Under 28kg<br>Lordswood Budokan<br>Stroud<br>Long Eaton<br>Jnder 31.4kg<br>2A's Judokwai<br>Stroud<br>Bishop Challoner<br>3Ks<br>Under 34kg                                       |
| GOLD<br>SILVER<br>BRONZE<br>BRONZE<br>GOLD<br>SILVER<br>BRONZE<br>BRONZE<br>BRONZE<br>BRONZE<br>BRONZE<br>BRONZE<br>BRONZE<br>BRONZE<br>BRONZE | Jodie Newell<br>Frankie Marston<br>Elora Parocki<br>ed & Yellow Belts<br>Hamish Beaumont<br>Jack Hinton<br>George Hudson<br>Matthew Smith<br>ed & Yellow Belts<br>Samuel Morris<br>Joshua Hyde<br>Conor Guilas<br>Thomas Dean<br>ed & Yellow Belts U<br>Aiden Whelan                | Maesteg<br>Samurai<br>Harlington<br>Under 27kg<br>Samurai<br>Samurai<br>A J Judo<br>Wolverhampton<br>Under 30kg<br>2A's Judokwai<br>Long Eaton<br>A J Judo<br>Stroud<br>Jnder 32.9kg<br>Bishop Challoner                      | GOLD<br>SILVER<br>BRONZE<br>BRONZE<br>GOLD<br>SILVER<br>BRONZE<br>BRONZE<br>BRONZE<br>BRONZE<br>BRONZE<br>BRONZE<br>BRONZE<br>BRONZE           | Chloe Powell<br>Ffion Chamberlain<br>Red & Yellow Belts<br>Jason D'Arcy<br>Bailey Hannis<br>Toby Paterson<br>Adam Else<br>Red & Yellow Belts U<br>Samuel Perry<br>Henry Crabb Lahei<br>Christopher Giles<br>Aaron Shirt<br>Red & Yellow Belts<br>Casey Ponting                    | Wolverhampton<br>Brecon Judo Academy<br>Under 28kg<br>Lordswood Budokan<br>Stroud<br>Long Eaton<br>Jnder 31.4kg<br>2A's Judokwai<br>Stroud<br>Bishop Challoner<br>3Ks<br>Under 34kg<br>Kettering Premier                  |
| GOLD<br>SILVER<br>BRONZE<br>BRONZE<br>GOLD<br>SILVER<br>BRONZE<br>BRONZE<br>BRONZE<br>BRONZE<br>BRONZE<br>BRONZE<br>BRONZE<br>BRONZE<br>BRONZE | Jodie Newell<br>Frankie Marston<br>Elora Parocki<br>ed & Yellow Belts<br>Hamish Beaumont<br>Jack Hinton<br>George Hudson<br>Matthew Smith<br>ed & Yellow Belts<br>Samuel Morris<br>Joshua Hyde<br>Conor Guilas<br>Thomas Dean<br>ed & Yellow Belts U<br>Aiden Whelan<br>Paolo Olson | Maesteg<br>Samurai<br>Harlington<br>Under 27kg<br>Samurai<br>Samurai<br>A J Judo<br>Wolverhampton<br>Under 30kg<br>2A's Judokwai<br>Long Eaton<br>A J Judo<br>Stroud<br>Jnder 32.9kg<br>Bishop Challoner<br>Lordswood Budokan | GOLD<br>SILVER<br>BRONZE<br>BRONZE<br>GOLD<br>SILVER<br>BRONZE<br>BRONZE<br>BRONZE<br>BRONZE<br>BRONZE<br>BRONZE<br>BRONZE<br>BRONZE<br>BRONZE | Chloe Powell<br>Ffion Chamberlain<br>Red & Yellow Belts<br>Jason D'Arcy<br>Bailey Hannis<br>Toby Paterson<br>Adam Else<br>Red & Yellow Belts I<br>Samuel Perry<br>Henry Crabb Lahei<br>Christopher Giles<br>Aaron Shirt<br>Red & Yellow Belts<br>Casey Ponting<br>Tyrese Duffield | Wolverhampton<br>Brecon Judo Academy<br>Under 28kg<br>Lordswood Budokan<br>Stroud<br>Long Eaton<br>Jnder 31.4kg<br>2A's Judokwai<br>Stroud<br>Bishop Challoner<br>3Ks<br>Under 34kg<br>Kettering Premier<br>Wolverhampton |
| GOLD<br>SILVER<br>BRONZE<br>BRONZE<br>GOLD<br>SILVER<br>BRONZE<br>BRONZE<br>BRONZE<br>BRONZE<br>BRONZE<br>BRONZE<br>BRONZE<br>BRONZE<br>BRONZE | Jodie Newell<br>Frankie Marston<br>Elora Parocki<br>ed & Yellow Belts<br>Hamish Beaumont<br>Jack Hinton<br>George Hudson<br>Matthew Smith<br>ed & Yellow Belts<br>Samuel Morris<br>Joshua Hyde<br>Conor Guilas<br>Thomas Dean<br>ed & Yellow Belts U<br>Aiden Whelan                | Maesteg<br>Samurai<br>Harlington<br>Under 27kg<br>Samurai<br>Samurai<br>A J Judo<br>Wolverhampton<br>Under 30kg<br>2A's Judokwai<br>Long Eaton<br>A J Judo<br>Stroud<br>Jnder 32.9kg<br>Bishop Challoner                      | GOLD<br>SILVER<br>BRONZE<br>BRONZE<br>GOLD<br>SILVER<br>BRONZE<br>BRONZE<br>BRONZE<br>BRONZE<br>BRONZE<br>BRONZE<br>BRONZE<br>BRONZE           | Chloe Powell<br>Ffion Chamberlain<br>Red & Yellow Belts<br>Jason D'Arcy<br>Bailey Hannis<br>Toby Paterson<br>Adam Else<br>Red & Yellow Belts U<br>Samuel Perry<br>Henry Crabb Lahei<br>Christopher Giles<br>Aaron Shirt<br>Red & Yellow Belts<br>Casey Ponting                    | Wolverhampton<br>Brecon Judo Academy<br>Under 28kg<br>Lordswood Budokan<br>Stroud<br>Long Eaton<br>Jnder 31.4kg<br>2A's Judokwai<br>Stroud<br>Bishop Challoner<br>3Ks<br>Under 34kg<br>Kettering Premier                  |