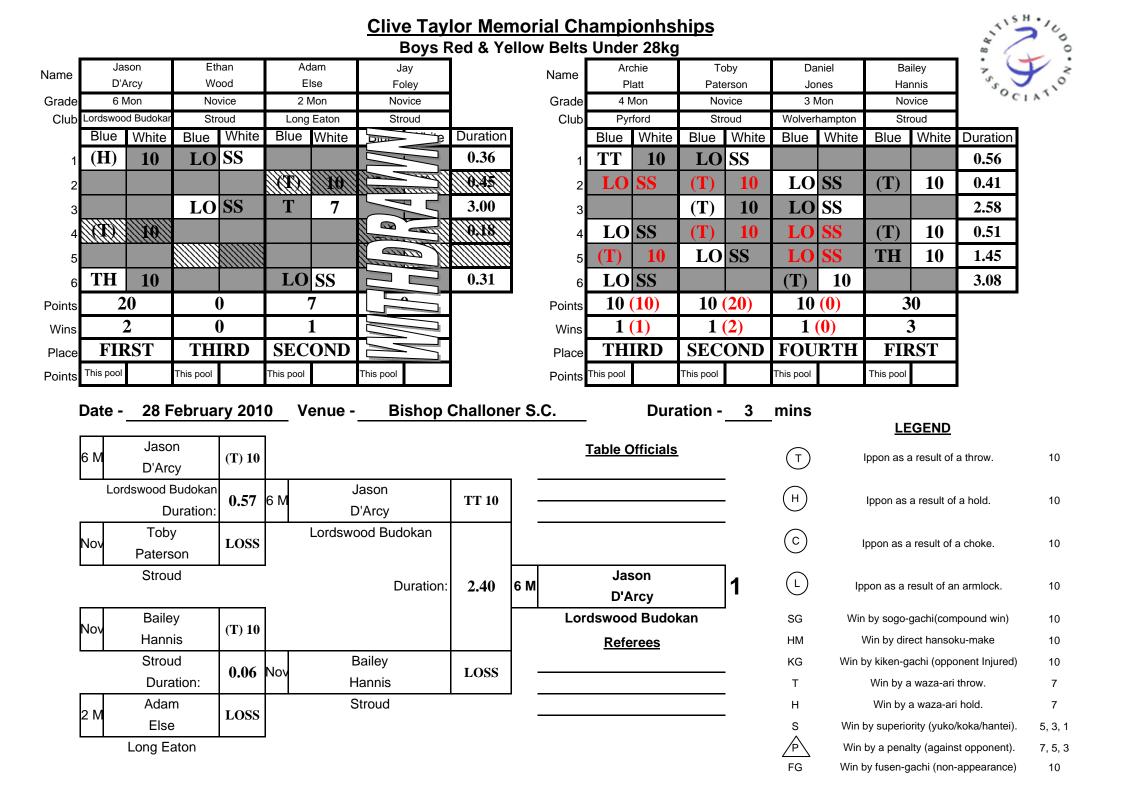

### at **Bishop Challoner S.C.**

on

28 February 2010

|                                                                                                                                                | ad 9 Vallaw Dalta                                                                                                                                                                                                                                                                   |                                                                                                                                                                                                                               | <b>C</b> irila                                                                                                                                 | Ded & Vallow Dalta                                                                                                                                                                                                                                                                | Lindon 40km                                                                                                                                                                                                               |
|------------------------------------------------------------------------------------------------------------------------------------------------|-------------------------------------------------------------------------------------------------------------------------------------------------------------------------------------------------------------------------------------------------------------------------------------|-------------------------------------------------------------------------------------------------------------------------------------------------------------------------------------------------------------------------------|------------------------------------------------------------------------------------------------------------------------------------------------|-----------------------------------------------------------------------------------------------------------------------------------------------------------------------------------------------------------------------------------------------------------------------------------|---------------------------------------------------------------------------------------------------------------------------------------------------------------------------------------------------------------------------|
|                                                                                                                                                | ed & Yellow Belts                                                                                                                                                                                                                                                                   | •                                                                                                                                                                                                                             |                                                                                                                                                | Red & Yellow Belts                                                                                                                                                                                                                                                                | •                                                                                                                                                                                                                         |
| GOLD                                                                                                                                           | Hannah Smith                                                                                                                                                                                                                                                                        | Samurai                                                                                                                                                                                                                       | GOLD                                                                                                                                           | Casie Bevan                                                                                                                                                                                                                                                                       | 3Ks                                                                                                                                                                                                                       |
| SILVER                                                                                                                                         | Georgia Cook                                                                                                                                                                                                                                                                        | Wolverhampton                                                                                                                                                                                                                 | SILVER                                                                                                                                         | Peaches Jones                                                                                                                                                                                                                                                                     | Long Nuke                                                                                                                                                                                                                 |
| BRONZE                                                                                                                                         | Jessica Smith                                                                                                                                                                                                                                                                       | Bishop Challoner                                                                                                                                                                                                              | BRONZE                                                                                                                                         | Samantha Timmins                                                                                                                                                                                                                                                                  | Long Nuke                                                                                                                                                                                                                 |
| BRONZE                                                                                                                                         | Tazmin Samuels                                                                                                                                                                                                                                                                      | A J Judo                                                                                                                                                                                                                      | BRONZE                                                                                                                                         | Rebecca Lowe                                                                                                                                                                                                                                                                      | Dudley                                                                                                                                                                                                                    |
| Girls R                                                                                                                                        | ed & Yellow Belts                                                                                                                                                                                                                                                                   | Under 44kg                                                                                                                                                                                                                    | Girls                                                                                                                                          | Red & Yellow Belts                                                                                                                                                                                                                                                                | over 44kg                                                                                                                                                                                                                 |
| GOLD                                                                                                                                           | Zoe Hunt                                                                                                                                                                                                                                                                            | Long Nuke                                                                                                                                                                                                                     | GOLD                                                                                                                                           | Chloe Morris                                                                                                                                                                                                                                                                      | Long Nuke                                                                                                                                                                                                                 |
| SILVER                                                                                                                                         | Melissa Smith                                                                                                                                                                                                                                                                       | Bishop Challoner                                                                                                                                                                                                              | SILVER                                                                                                                                         | Bethany Smith                                                                                                                                                                                                                                                                     | Kettering Premier                                                                                                                                                                                                         |
| BRONZE                                                                                                                                         | Tammy Pegg                                                                                                                                                                                                                                                                          | 3Ks                                                                                                                                                                                                                           | BRONZE                                                                                                                                         | Madyson Wharrier                                                                                                                                                                                                                                                                  | Bishop Challoner                                                                                                                                                                                                          |
| BRONZE                                                                                                                                         |                                                                                                                                                                                                                                                                                     |                                                                                                                                                                                                                               | BRONZE                                                                                                                                         | Amy Gettings                                                                                                                                                                                                                                                                      | Dudley                                                                                                                                                                                                                    |
| Girls Ora                                                                                                                                      | ange & Green Belts                                                                                                                                                                                                                                                                  | s Under 32ka                                                                                                                                                                                                                  | Girls (                                                                                                                                        | Drange & Green Belt                                                                                                                                                                                                                                                               | s linder 40ka                                                                                                                                                                                                             |
| GOLD                                                                                                                                           | Bryony Griffiths                                                                                                                                                                                                                                                                    | Samurai                                                                                                                                                                                                                       | GOLD                                                                                                                                           | Tzanyne Powell                                                                                                                                                                                                                                                                    | Stroud                                                                                                                                                                                                                    |
| SILVER                                                                                                                                         | Megan Rowland                                                                                                                                                                                                                                                                       | Brecon Judo Academy                                                                                                                                                                                                           |                                                                                                                                                | Eve Mikhael                                                                                                                                                                                                                                                                       | Wolverhampton                                                                                                                                                                                                             |
| BRONZE                                                                                                                                         | Ella Woodbridge                                                                                                                                                                                                                                                                     | 2A's Judokwai                                                                                                                                                                                                                 | BRONZE                                                                                                                                         | Jade Savory                                                                                                                                                                                                                                                                       | Wolverhampton                                                                                                                                                                                                             |
| BRONZE                                                                                                                                         | Lila Woodbridge                                                                                                                                                                                                                                                                     | ZA S JUUOKWAI                                                                                                                                                                                                                 | BRONZE                                                                                                                                         | Jade Savory                                                                                                                                                                                                                                                                       | woivemanipton                                                                                                                                                                                                             |
| BRONZE                                                                                                                                         |                                                                                                                                                                                                                                                                                     |                                                                                                                                                                                                                               | DICONZE                                                                                                                                        |                                                                                                                                                                                                                                                                                   |                                                                                                                                                                                                                           |
| Girls Ora                                                                                                                                      | ange & Green Belts                                                                                                                                                                                                                                                                  | s Under 44kg                                                                                                                                                                                                                  | Girls C                                                                                                                                        | Drange & Green Belt                                                                                                                                                                                                                                                               | s Under 48kg                                                                                                                                                                                                              |
| GOLD                                                                                                                                           | Georgia Hill                                                                                                                                                                                                                                                                        | Wolverhampton                                                                                                                                                                                                                 | GOLD                                                                                                                                           | Frankie Marston                                                                                                                                                                                                                                                                   | Samurai                                                                                                                                                                                                                   |
| SILVER                                                                                                                                         | Megan Twigg                                                                                                                                                                                                                                                                         | Kettering Premier                                                                                                                                                                                                             | SILVER                                                                                                                                         | Zoe Donovan                                                                                                                                                                                                                                                                       | Newport                                                                                                                                                                                                                   |
| BRONZE                                                                                                                                         | Nadia Hewins                                                                                                                                                                                                                                                                        | Red Phoenix                                                                                                                                                                                                                   | BRONZE                                                                                                                                         |                                                                                                                                                                                                                                                                                   |                                                                                                                                                                                                                           |
| BRONZE                                                                                                                                         |                                                                                                                                                                                                                                                                                     |                                                                                                                                                                                                                               | BRONZE                                                                                                                                         |                                                                                                                                                                                                                                                                                   |                                                                                                                                                                                                                           |
|                                                                                                                                                |                                                                                                                                                                                                                                                                                     |                                                                                                                                                                                                                               |                                                                                                                                                |                                                                                                                                                                                                                                                                                   |                                                                                                                                                                                                                           |
| Girls Ora                                                                                                                                      | ange & Green Belt                                                                                                                                                                                                                                                                   | s Under 56ka                                                                                                                                                                                                                  | Girls (                                                                                                                                        | Orange & Green Bel                                                                                                                                                                                                                                                                | ts Over 56kg                                                                                                                                                                                                              |
|                                                                                                                                                | ange & Green Belts                                                                                                                                                                                                                                                                  | -                                                                                                                                                                                                                             |                                                                                                                                                | Orange & Green Bel                                                                                                                                                                                                                                                                | •                                                                                                                                                                                                                         |
| GOLD                                                                                                                                           | Jodie Newell                                                                                                                                                                                                                                                                        | Maesteg                                                                                                                                                                                                                       | GOLD                                                                                                                                           | Chloe Powell                                                                                                                                                                                                                                                                      | Wolverhampton                                                                                                                                                                                                             |
| GOLD<br>SILVER                                                                                                                                 | Jodie Newell<br>Frankie Marston                                                                                                                                                                                                                                                     | Maesteg<br>Samurai                                                                                                                                                                                                            | GOLD<br>SILVER                                                                                                                                 | •                                                                                                                                                                                                                                                                                 | •                                                                                                                                                                                                                         |
| GOLD<br>SILVER<br>BRONZE                                                                                                                       | Jodie Newell                                                                                                                                                                                                                                                                        | Maesteg                                                                                                                                                                                                                       | GOLD<br>SILVER<br>BRONZE                                                                                                                       | Chloe Powell                                                                                                                                                                                                                                                                      | Wolverhampton                                                                                                                                                                                                             |
| GOLD<br>SILVER                                                                                                                                 | Jodie Newell<br>Frankie Marston                                                                                                                                                                                                                                                     | Maesteg<br>Samurai                                                                                                                                                                                                            | GOLD<br>SILVER                                                                                                                                 | Chloe Powell                                                                                                                                                                                                                                                                      | Wolverhampton                                                                                                                                                                                                             |
| GOLD<br>SILVER<br>BRONZE<br>BRONZE                                                                                                             | Jodie Newell<br>Frankie Marston                                                                                                                                                                                                                                                     | Maesteg<br>Samurai<br>Harlington                                                                                                                                                                                              | GOLD<br>SILVER<br>BRONZE<br>BRONZE                                                                                                             | Chloe Powell                                                                                                                                                                                                                                                                      | Wolverhampton<br>Brecon Judo Academy                                                                                                                                                                                      |
| GOLD<br>SILVER<br>BRONZE<br>BRONZE                                                                                                             | Jodie Newell<br>Frankie Marston<br>Elora Parocki                                                                                                                                                                                                                                    | Maesteg<br>Samurai<br>Harlington                                                                                                                                                                                              | GOLD<br>SILVER<br>BRONZE<br>BRONZE                                                                                                             | Chloe Powell<br>Ffion Chamberlain                                                                                                                                                                                                                                                 | Wolverhampton<br>Brecon Judo Academy                                                                                                                                                                                      |
| GOLD<br>SILVER<br>BRONZE<br>BRONZE<br>BOYS R                                                                                                   | Jodie Newell<br>Frankie Marston<br>Elora Parocki<br>ed & Yellow Belts                                                                                                                                                                                                               | Maesteg<br>Samurai<br>Harlington<br>Under 27kg                                                                                                                                                                                | GOLD<br>SILVER<br>BRONZE<br>BRONZE<br>BRONZE                                                                                                   | Chloe Powell<br>Ffion Chamberlain<br>Red & Yellow Belts                                                                                                                                                                                                                           | Wolverhampton<br>Brecon Judo Academy<br>Under 28kg                                                                                                                                                                        |
| GOLD<br>SILVER<br>BRONZE<br>BRONZE<br>BONZE                                                                                                    | Jodie Newell<br>Frankie Marston<br>Elora Parocki<br>ed & Yellow Belts<br>Hamish Beaumont                                                                                                                                                                                            | Maesteg<br>Samurai<br>Harlington<br><b>Under 27kg</b><br>Samurai                                                                                                                                                              | GOLD<br>SILVER<br>BRONZE<br>BRONZE<br>BONZE                                                                                                    | Chloe Powell<br>Ffion Chamberlain<br>Red & Yellow Belts<br>Jason D'Arcy                                                                                                                                                                                                           | Wolverhampton<br>Brecon Judo Academy<br>Under 28kg<br>Lordswood Budokan                                                                                                                                                   |
| GOLD<br>SILVER<br>BRONZE<br>BRONZE<br>BRONZE<br>BOLD<br>SILVER                                                                                 | Jodie Newell<br>Frankie Marston<br>Elora Parocki<br>ed & Yellow Belts<br>Hamish Beaumont<br>Jack Hinton                                                                                                                                                                             | Maesteg<br>Samurai<br>Harlington<br><b>Under 27kg</b><br>Samurai<br>Samurai                                                                                                                                                   | GOLD<br>SILVER<br>BRONZE<br>BRONZE<br><b>BOJS</b><br>GOLD<br>SILVER                                                                            | Chloe Powell<br>Ffion Chamberlain<br>Red & Yellow Belts<br>Jason D'Arcy<br>Bailey Hannis                                                                                                                                                                                          | Wolverhampton<br>Brecon Judo Academy<br>Under 28kg<br>Lordswood Budokan<br>Stroud                                                                                                                                         |
| GOLD<br>SILVER<br>BRONZE<br>BRONZE<br><b>BOLD</b><br>SILVER<br>BRONZE<br>BRONZE                                                                | Jodie Newell<br>Frankie Marston<br>Elora Parocki<br>ed & Yellow Belts<br>Hamish Beaumont<br>Jack Hinton<br>George Hudson<br>Matthew Smith                                                                                                                                           | Maesteg<br>Samurai<br>Harlington<br><b>Under 27kg</b><br>Samurai<br>Samurai<br>A J Judo<br>Wolverhampton                                                                                                                      | GOLD<br>SILVER<br>BRONZE<br>BRONZE<br>GOLD<br>SILVER<br>BRONZE<br>BRONZE                                                                       | Chloe Powell<br>Ffion Chamberlain<br>Red & Yellow Belts<br>Jason D'Arcy<br>Bailey Hannis<br>Toby Paterson<br>Adam Else                                                                                                                                                            | Wolverhampton<br>Brecon Judo Academy<br>Under 28kg<br>Lordswood Budokan<br>Stroud<br>Stroud<br>Long Eaton                                                                                                                 |
| GOLD<br>SILVER<br>BRONZE<br>BRONZE<br>GOLD<br>SILVER<br>BRONZE<br>BRONZE<br>BRONZE                                                             | Jodie Newell<br>Frankie Marston<br>Elora Parocki<br>ed & Yellow Belts<br>Hamish Beaumont<br>Jack Hinton<br>George Hudson<br>Matthew Smith<br>ed & Yellow Belts                                                                                                                      | Maesteg<br>Samurai<br>Harlington<br>Under 27kg<br>Samurai<br>Samurai<br>A J Judo<br>Wolverhampton<br>Under 30kg                                                                                                               | GOLD<br>SILVER<br>BRONZE<br>BRONZE<br>GOLD<br>SILVER<br>BRONZE<br>BRONZE<br>BRONZE                                                             | Chloe Powell<br>Ffion Chamberlain<br>Red & Yellow Belts<br>Jason D'Arcy<br>Bailey Hannis<br>Toby Paterson<br>Adam Else<br>Red & Yellow Belts I                                                                                                                                    | Wolverhampton<br>Brecon Judo Academy<br>Under 28kg<br>Lordswood Budokan<br>Stroud<br>Stroud<br>Long Eaton<br>Jnder 31.4kg                                                                                                 |
| GOLD<br>SILVER<br>BRONZE<br>BRONZE<br>GOLD<br>SILVER<br>BRONZE<br>BRONZE<br>BRONZE<br>BRONZE                                                   | Jodie Newell<br>Frankie Marston<br>Elora Parocki<br>ed & Yellow Belts<br>Hamish Beaumont<br>Jack Hinton<br>George Hudson<br>Matthew Smith<br>ed & Yellow Belts<br>Samuel Morris                                                                                                     | Maesteg<br>Samurai<br>Harlington<br>Under 27kg<br>Samurai<br>Samurai<br>A J Judo<br>Wolverhampton<br>Under 30kg<br>2A's Judokwai                                                                                              | GOLD<br>SILVER<br>BRONZE<br>BRONZE<br>GOLD<br>SILVER<br>BRONZE<br>BRONZE<br>BRONZE<br>BRONZE                                                   | Chloe Powell<br>Ffion Chamberlain<br>Red & Yellow Belts<br>Jason D'Arcy<br>Bailey Hannis<br>Toby Paterson<br>Adam Else<br>Red & Yellow Belts I<br>Samuel Perry                                                                                                                    | Wolverhampton<br>Brecon Judo Academy<br>Under 28kg<br>Lordswood Budokan<br>Stroud<br>Stroud<br>Long Eaton<br>Jnder 31.4kg<br>2A's Judokwai                                                                                |
| GOLD<br>SILVER<br>BRONZE<br>BRONZE<br>GOLD<br>SILVER<br>BRONZE<br>BRONZE<br>BRONZE<br>BRONZE                                                   | Jodie Newell<br>Frankie Marston<br>Elora Parocki<br>ed & Yellow Belts<br>Hamish Beaumont<br>Jack Hinton<br>George Hudson<br>Matthew Smith<br>ed & Yellow Belts<br>Samuel Morris<br>Joshua Hyde                                                                                      | Maesteg<br>Samurai<br>Harlington<br>Under 27kg<br>Samurai<br>Samurai<br>A J Judo<br>Wolverhampton<br>Under 30kg<br>2A's Judokwai<br>Long Eaton                                                                                | GOLD<br>SILVER<br>BRONZE<br>BRONZE<br>GOLD<br>SILVER<br>BRONZE<br>BRONZE<br>BRONZE<br>GOLD<br>SILVER                                           | Chloe Powell<br>Ffion Chamberlain<br>Red & Yellow Belts<br>Jason D'Arcy<br>Bailey Hannis<br>Toby Paterson<br>Adam Else<br>Red & Yellow Belts I<br>Samuel Perry<br>Henry Crabb Lahei                                                                                               | Wolverhampton<br>Brecon Judo Academy<br>Under 28kg<br>Lordswood Budokan<br>Stroud<br>Long Eaton<br>Jnder 31.4kg<br>2A's Judokwai<br>Stroud                                                                                |
| GOLD<br>SILVER<br>BRONZE<br>BRONZE<br>GOLD<br>SILVER<br>BRONZE<br>BRONZE<br>BRONZE<br>BRONZE                                                   | Jodie Newell<br>Frankie Marston<br>Elora Parocki<br>ed & Yellow Belts<br>Hamish Beaumont<br>Jack Hinton<br>George Hudson<br>Matthew Smith<br>ed & Yellow Belts<br>Samuel Morris                                                                                                     | Maesteg<br>Samurai<br>Harlington<br>Under 27kg<br>Samurai<br>Samurai<br>A J Judo<br>Wolverhampton<br>Under 30kg<br>2A's Judokwai                                                                                              | GOLD<br>SILVER<br>BRONZE<br>BRONZE<br>GOLD<br>SILVER<br>BRONZE<br>BRONZE<br>GOLD<br>SILVER<br>BRONZE                                           | Chloe Powell<br>Ffion Chamberlain<br>Red & Yellow Belts<br>Jason D'Arcy<br>Bailey Hannis<br>Toby Paterson<br>Adam Else<br>Red & Yellow Belts I<br>Samuel Perry                                                                                                                    | Wolverhampton<br>Brecon Judo Academy<br>Under 28kg<br>Lordswood Budokan<br>Stroud<br>Stroud<br>Long Eaton<br>Jnder 31.4kg<br>2A's Judokwai                                                                                |
| GOLD<br>SILVER<br>BRONZE<br>BRONZE<br>GOLD<br>SILVER<br>BRONZE<br>BRONZE<br>BRONZE<br>BRONZE<br>BRONZE<br>BRONZE                               | Jodie Newell<br>Frankie Marston<br>Elora Parocki<br>ed & Yellow Belts<br>Hamish Beaumont<br>Jack Hinton<br>George Hudson<br>Matthew Smith<br>ed & Yellow Belts<br>Samuel Morris<br>Joshua Hyde<br>Conor Guilas<br>Thomas Dean                                                       | Maesteg<br>Samurai<br>Harlington<br>Under 27kg<br>Samurai<br>Samurai<br>A J Judo<br>Wolverhampton<br>Under 30kg<br>2A's Judokwai<br>Long Eaton<br>A J Judo<br>Stroud                                                          | GOLD<br>SILVER<br>BRONZE<br>BRONZE<br>GOLD<br>SILVER<br>BRONZE<br>BRONZE<br>BRONZE<br>BRONZE<br>BRONZE<br>BRONZE                               | Chloe Powell<br>Ffion Chamberlain<br>Red & Yellow Belts<br>Jason D'Arcy<br>Bailey Hannis<br>Toby Paterson<br>Adam Else<br>Red & Yellow Belts U<br>Samuel Perry<br>Henry Crabb Lahei<br>Christopher Giles<br>Aaron Shirt                                                           | Wolverhampton<br>Brecon Judo Academy<br>Under 28kg<br>Lordswood Budokan<br>Stroud<br>Long Eaton<br>Jnder 31.4kg<br>2A's Judokwai<br>Stroud<br>Bishop Challoner<br>3Ks                                                     |
| GOLD<br>SILVER<br>BRONZE<br>BRONZE<br>GOLD<br>SILVER<br>BRONZE<br>BRONZE<br>BRONZE<br>BRONZE<br>BRONZE<br>BRONZE                               | Jodie Newell<br>Frankie Marston<br>Elora Parocki<br>ed & Yellow Belts<br>Hamish Beaumont<br>Jack Hinton<br>George Hudson<br>Matthew Smith<br>ed & Yellow Belts<br>Samuel Morris<br>Joshua Hyde<br>Conor Guilas<br>Thomas Dean                                                       | Maesteg<br>Samurai<br>Harlington<br>Under 27kg<br>Samurai<br>Samurai<br>A J Judo<br>Wolverhampton<br>Under 30kg<br>2A's Judokwai<br>Long Eaton<br>A J Judo<br>Stroud                                                          | GOLD<br>SILVER<br>BRONZE<br>BRONZE<br>GOLD<br>SILVER<br>BRONZE<br>BRONZE<br>BRONZE<br>BRONZE<br>BRONZE<br>BRONZE                               | Chloe Powell<br>Ffion Chamberlain<br>Red & Yellow Belts<br>Jason D'Arcy<br>Bailey Hannis<br>Toby Paterson<br>Adam Else<br>Red & Yellow Belts I<br>Samuel Perry<br>Henry Crabb Lahei<br>Christopher Giles<br>Aaron Shirt<br>Red & Yellow Belts                                     | Wolverhampton<br>Brecon Judo Academy<br>Under 28kg<br>Lordswood Budokan<br>Stroud<br>Long Eaton<br>Jnder 31.4kg<br>2A's Judokwai<br>Stroud<br>Bishop Challoner<br>3Ks<br>Under 34kg                                       |
| GOLD<br>SILVER<br>BRONZE<br>BRONZE<br>GOLD<br>SILVER<br>BRONZE<br>BRONZE<br>BRONZE<br>BRONZE<br>BRONZE<br>BRONZE<br>BRONZE<br>BRONZE<br>BRONZE | Jodie Newell<br>Frankie Marston<br>Elora Parocki<br>ed & Yellow Belts<br>Hamish Beaumont<br>Jack Hinton<br>George Hudson<br>Matthew Smith<br>ed & Yellow Belts<br>Samuel Morris<br>Joshua Hyde<br>Conor Guilas<br>Thomas Dean<br>ed & Yellow Belts U<br>Aiden Whelan                | Maesteg<br>Samurai<br>Harlington<br>Under 27kg<br>Samurai<br>Samurai<br>A J Judo<br>Wolverhampton<br>Under 30kg<br>2A's Judokwai<br>Long Eaton<br>A J Judo<br>Stroud<br>Jnder 32.9kg<br>Bishop Challoner                      | GOLD<br>SILVER<br>BRONZE<br>BRONZE<br>GOLD<br>SILVER<br>BRONZE<br>BRONZE<br>BRONZE<br>BRONZE<br>BRONZE<br>BRONZE<br>BRONZE<br>BRONZE           | Chloe Powell<br>Ffion Chamberlain<br>Red & Yellow Belts<br>Jason D'Arcy<br>Bailey Hannis<br>Toby Paterson<br>Adam Else<br>Red & Yellow Belts U<br>Samuel Perry<br>Henry Crabb Lahei<br>Christopher Giles<br>Aaron Shirt<br>Red & Yellow Belts<br>Casey Ponting                    | Wolverhampton<br>Brecon Judo Academy<br>Under 28kg<br>Lordswood Budokan<br>Stroud<br>Long Eaton<br>Jnder 31.4kg<br>2A's Judokwai<br>Stroud<br>Bishop Challoner<br>3Ks<br>Under 34kg<br>Kettering Premier                  |
| GOLD<br>SILVER<br>BRONZE<br>BRONZE<br>GOLD<br>SILVER<br>BRONZE<br>BRONZE<br>BRONZE<br>BRONZE<br>BRONZE<br>BRONZE<br>BRONZE<br>BRONZE<br>BRONZE | Jodie Newell<br>Frankie Marston<br>Elora Parocki<br>ed & Yellow Belts<br>Hamish Beaumont<br>Jack Hinton<br>George Hudson<br>Matthew Smith<br>ed & Yellow Belts<br>Samuel Morris<br>Joshua Hyde<br>Conor Guilas<br>Thomas Dean<br>ed & Yellow Belts U<br>Aiden Whelan<br>Paolo Olson | Maesteg<br>Samurai<br>Harlington<br>Under 27kg<br>Samurai<br>Samurai<br>A J Judo<br>Wolverhampton<br>Under 30kg<br>2A's Judokwai<br>Long Eaton<br>A J Judo<br>Stroud<br>Jnder 32.9kg<br>Bishop Challoner<br>Lordswood Budokan | GOLD<br>SILVER<br>BRONZE<br>BRONZE<br>GOLD<br>SILVER<br>BRONZE<br>BRONZE<br>BRONZE<br>BRONZE<br>BRONZE<br>BRONZE<br>BRONZE<br>BRONZE<br>BRONZE | Chloe Powell<br>Ffion Chamberlain<br>Red & Yellow Belts<br>Jason D'Arcy<br>Bailey Hannis<br>Toby Paterson<br>Adam Else<br>Red & Yellow Belts I<br>Samuel Perry<br>Henry Crabb Lahei<br>Christopher Giles<br>Aaron Shirt<br>Red & Yellow Belts<br>Casey Ponting<br>Tyrese Duffield | Wolverhampton<br>Brecon Judo Academy<br>Under 28kg<br>Lordswood Budokan<br>Stroud<br>Long Eaton<br>Jnder 31.4kg<br>2A's Judokwai<br>Stroud<br>Bishop Challoner<br>3Ks<br>Under 34kg<br>Kettering Premier<br>Wolverhampton |
| GOLD<br>SILVER<br>BRONZE<br>BRONZE<br>GOLD<br>SILVER<br>BRONZE<br>BRONZE<br>BRONZE<br>BRONZE<br>BRONZE<br>BRONZE<br>BRONZE<br>BRONZE<br>BRONZE | Jodie Newell<br>Frankie Marston<br>Elora Parocki<br>ed & Yellow Belts<br>Hamish Beaumont<br>Jack Hinton<br>George Hudson<br>Matthew Smith<br>ed & Yellow Belts<br>Samuel Morris<br>Joshua Hyde<br>Conor Guilas<br>Thomas Dean<br>ed & Yellow Belts U<br>Aiden Whelan                | Maesteg<br>Samurai<br>Harlington<br>Under 27kg<br>Samurai<br>Samurai<br>A J Judo<br>Wolverhampton<br>Under 30kg<br>2A's Judokwai<br>Long Eaton<br>A J Judo<br>Stroud<br>Jnder 32.9kg<br>Bishop Challoner                      | GOLD<br>SILVER<br>BRONZE<br>BRONZE<br>GOLD<br>SILVER<br>BRONZE<br>BRONZE<br>BRONZE<br>BRONZE<br>BRONZE<br>BRONZE<br>BRONZE<br>BRONZE           | Chloe Powell<br>Ffion Chamberlain<br>Red & Yellow Belts<br>Jason D'Arcy<br>Bailey Hannis<br>Toby Paterson<br>Adam Else<br>Red & Yellow Belts U<br>Samuel Perry<br>Henry Crabb Lahei<br>Christopher Giles<br>Aaron Shirt<br>Red & Yellow Belts<br>Casey Ponting                    | Wolverhampton<br>Brecon Judo Academy<br>Under 28kg<br>Lordswood Budokan<br>Stroud<br>Long Eaton<br>Jnder 31.4kg<br>2A's Judokwai<br>Stroud<br>Bishop Challoner<br>3Ks<br>Under 34kg<br>Kettering Premier                  |