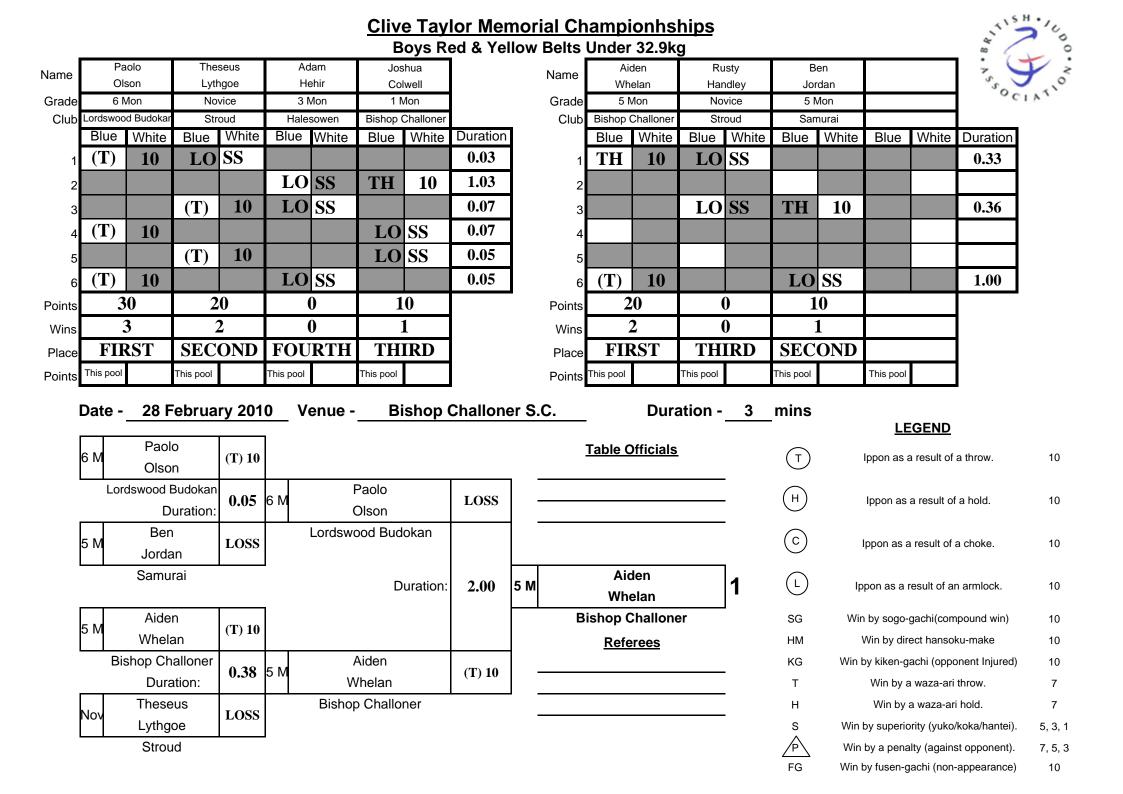

### at **Bishop Challoner S.C.**

on

28 February 2010

|                                                                                                                                                | ad 9 Vallaw Dalta                                                                                                                                                                                                                                                                   |                                                                                                                                                                                                                               | <b>C</b> irila                                                                                                                                 | Ded & Vallow Dalta                                                                                                                                                                                                                                                                | Lindon 40km                                                                                                                                                                                                               |
|------------------------------------------------------------------------------------------------------------------------------------------------|-------------------------------------------------------------------------------------------------------------------------------------------------------------------------------------------------------------------------------------------------------------------------------------|-------------------------------------------------------------------------------------------------------------------------------------------------------------------------------------------------------------------------------|------------------------------------------------------------------------------------------------------------------------------------------------|-----------------------------------------------------------------------------------------------------------------------------------------------------------------------------------------------------------------------------------------------------------------------------------|---------------------------------------------------------------------------------------------------------------------------------------------------------------------------------------------------------------------------|
|                                                                                                                                                | ed & Yellow Belts                                                                                                                                                                                                                                                                   | •                                                                                                                                                                                                                             |                                                                                                                                                | Red & Yellow Belts                                                                                                                                                                                                                                                                | •                                                                                                                                                                                                                         |
| GOLD                                                                                                                                           | Hannah Smith                                                                                                                                                                                                                                                                        | Samurai                                                                                                                                                                                                                       | GOLD                                                                                                                                           | Casie Bevan                                                                                                                                                                                                                                                                       | 3Ks                                                                                                                                                                                                                       |
| SILVER                                                                                                                                         | Georgia Cook                                                                                                                                                                                                                                                                        | Wolverhampton                                                                                                                                                                                                                 | SILVER                                                                                                                                         | Peaches Jones                                                                                                                                                                                                                                                                     | Long Nuke                                                                                                                                                                                                                 |
| BRONZE                                                                                                                                         | Jessica Smith                                                                                                                                                                                                                                                                       | Bishop Challoner                                                                                                                                                                                                              | BRONZE                                                                                                                                         | Samantha Timmins                                                                                                                                                                                                                                                                  | Long Nuke                                                                                                                                                                                                                 |
| BRONZE                                                                                                                                         | Tazmin Samuels                                                                                                                                                                                                                                                                      | A J Judo                                                                                                                                                                                                                      | BRONZE                                                                                                                                         | Rebecca Lowe                                                                                                                                                                                                                                                                      | Dudley                                                                                                                                                                                                                    |
| Girls R                                                                                                                                        | ed & Yellow Belts                                                                                                                                                                                                                                                                   | Under 44kg                                                                                                                                                                                                                    | Girls                                                                                                                                          | Red & Yellow Belts                                                                                                                                                                                                                                                                | over 44kg                                                                                                                                                                                                                 |
| GOLD                                                                                                                                           | Zoe Hunt                                                                                                                                                                                                                                                                            | Long Nuke                                                                                                                                                                                                                     | GOLD                                                                                                                                           | Chloe Morris                                                                                                                                                                                                                                                                      | Long Nuke                                                                                                                                                                                                                 |
| SILVER                                                                                                                                         | Melissa Smith                                                                                                                                                                                                                                                                       | Bishop Challoner                                                                                                                                                                                                              | SILVER                                                                                                                                         | Bethany Smith                                                                                                                                                                                                                                                                     | Kettering Premier                                                                                                                                                                                                         |
| BRONZE                                                                                                                                         | Tammy Pegg                                                                                                                                                                                                                                                                          | 3Ks                                                                                                                                                                                                                           | BRONZE                                                                                                                                         | Madyson Wharrier                                                                                                                                                                                                                                                                  | Bishop Challoner                                                                                                                                                                                                          |
| BRONZE                                                                                                                                         |                                                                                                                                                                                                                                                                                     |                                                                                                                                                                                                                               | BRONZE                                                                                                                                         | Amy Gettings                                                                                                                                                                                                                                                                      | Dudley                                                                                                                                                                                                                    |
| Girls Ora                                                                                                                                      | ange & Green Belts                                                                                                                                                                                                                                                                  | s Under 32ka                                                                                                                                                                                                                  | Girls (                                                                                                                                        | Drange & Green Belt                                                                                                                                                                                                                                                               | s linder 40ka                                                                                                                                                                                                             |
| GOLD                                                                                                                                           | Bryony Griffiths                                                                                                                                                                                                                                                                    | Samurai                                                                                                                                                                                                                       | GOLD                                                                                                                                           | Tzanyne Powell                                                                                                                                                                                                                                                                    | Stroud                                                                                                                                                                                                                    |
| SILVER                                                                                                                                         | Megan Rowland                                                                                                                                                                                                                                                                       | Brecon Judo Academy                                                                                                                                                                                                           |                                                                                                                                                | Eve Mikhael                                                                                                                                                                                                                                                                       | Wolverhampton                                                                                                                                                                                                             |
| BRONZE                                                                                                                                         | Ella Woodbridge                                                                                                                                                                                                                                                                     | 2A's Judokwai                                                                                                                                                                                                                 | BRONZE                                                                                                                                         | Jade Savory                                                                                                                                                                                                                                                                       | Wolverhampton                                                                                                                                                                                                             |
| BRONZE                                                                                                                                         | Lila Woodbridge                                                                                                                                                                                                                                                                     | ZA S JUUOKWAI                                                                                                                                                                                                                 | BRONZE                                                                                                                                         | Jade Savory                                                                                                                                                                                                                                                                       | woivemanipton                                                                                                                                                                                                             |
| BRONZE                                                                                                                                         |                                                                                                                                                                                                                                                                                     |                                                                                                                                                                                                                               | DICONZE                                                                                                                                        |                                                                                                                                                                                                                                                                                   |                                                                                                                                                                                                                           |
| Girls Ora                                                                                                                                      | ange & Green Belts                                                                                                                                                                                                                                                                  | s Under 44kg                                                                                                                                                                                                                  | Girls C                                                                                                                                        | Drange & Green Belt                                                                                                                                                                                                                                                               | s Under 48kg                                                                                                                                                                                                              |
| GOLD                                                                                                                                           | Georgia Hill                                                                                                                                                                                                                                                                        | Wolverhampton                                                                                                                                                                                                                 | GOLD                                                                                                                                           | Frankie Marston                                                                                                                                                                                                                                                                   | Samurai                                                                                                                                                                                                                   |
| SILVER                                                                                                                                         | Megan Twigg                                                                                                                                                                                                                                                                         | Kettering Premier                                                                                                                                                                                                             | SILVER                                                                                                                                         | Zoe Donovan                                                                                                                                                                                                                                                                       | Newport                                                                                                                                                                                                                   |
| BRONZE                                                                                                                                         | Nadia Hewins                                                                                                                                                                                                                                                                        | Red Phoenix                                                                                                                                                                                                                   | BRONZE                                                                                                                                         |                                                                                                                                                                                                                                                                                   |                                                                                                                                                                                                                           |
| BRONZE                                                                                                                                         |                                                                                                                                                                                                                                                                                     |                                                                                                                                                                                                                               | BRONZE                                                                                                                                         |                                                                                                                                                                                                                                                                                   |                                                                                                                                                                                                                           |
|                                                                                                                                                |                                                                                                                                                                                                                                                                                     |                                                                                                                                                                                                                               |                                                                                                                                                |                                                                                                                                                                                                                                                                                   |                                                                                                                                                                                                                           |
| Girls Ora                                                                                                                                      | ange & Green Belt                                                                                                                                                                                                                                                                   | s Under 56ka                                                                                                                                                                                                                  | Girls (                                                                                                                                        | Orange & Green Bel                                                                                                                                                                                                                                                                | ts Over 56kg                                                                                                                                                                                                              |
|                                                                                                                                                | ange & Green Belts                                                                                                                                                                                                                                                                  | -                                                                                                                                                                                                                             |                                                                                                                                                | Orange & Green Bel                                                                                                                                                                                                                                                                | •                                                                                                                                                                                                                         |
| GOLD                                                                                                                                           | Jodie Newell                                                                                                                                                                                                                                                                        | Maesteg                                                                                                                                                                                                                       | GOLD                                                                                                                                           | Chloe Powell                                                                                                                                                                                                                                                                      | Wolverhampton                                                                                                                                                                                                             |
| GOLD<br>SILVER                                                                                                                                 | Jodie Newell<br>Frankie Marston                                                                                                                                                                                                                                                     | Maesteg<br>Samurai                                                                                                                                                                                                            | GOLD<br>SILVER                                                                                                                                 | •                                                                                                                                                                                                                                                                                 | •                                                                                                                                                                                                                         |
| GOLD<br>SILVER<br>BRONZE                                                                                                                       | Jodie Newell                                                                                                                                                                                                                                                                        | Maesteg                                                                                                                                                                                                                       | GOLD<br>SILVER<br>BRONZE                                                                                                                       | Chloe Powell                                                                                                                                                                                                                                                                      | Wolverhampton                                                                                                                                                                                                             |
| GOLD<br>SILVER                                                                                                                                 | Jodie Newell<br>Frankie Marston                                                                                                                                                                                                                                                     | Maesteg<br>Samurai                                                                                                                                                                                                            | GOLD<br>SILVER                                                                                                                                 | Chloe Powell                                                                                                                                                                                                                                                                      | Wolverhampton                                                                                                                                                                                                             |
| GOLD<br>SILVER<br>BRONZE<br>BRONZE                                                                                                             | Jodie Newell<br>Frankie Marston                                                                                                                                                                                                                                                     | Maesteg<br>Samurai<br>Harlington                                                                                                                                                                                              | GOLD<br>SILVER<br>BRONZE<br>BRONZE                                                                                                             | Chloe Powell                                                                                                                                                                                                                                                                      | Wolverhampton<br>Brecon Judo Academy                                                                                                                                                                                      |
| GOLD<br>SILVER<br>BRONZE<br>BRONZE                                                                                                             | Jodie Newell<br>Frankie Marston<br>Elora Parocki                                                                                                                                                                                                                                    | Maesteg<br>Samurai<br>Harlington                                                                                                                                                                                              | GOLD<br>SILVER<br>BRONZE<br>BRONZE                                                                                                             | Chloe Powell<br>Ffion Chamberlain                                                                                                                                                                                                                                                 | Wolverhampton<br>Brecon Judo Academy                                                                                                                                                                                      |
| GOLD<br>SILVER<br>BRONZE<br>BRONZE<br>BOYS R                                                                                                   | Jodie Newell<br>Frankie Marston<br>Elora Parocki<br>ed & Yellow Belts                                                                                                                                                                                                               | Maesteg<br>Samurai<br>Harlington<br>Under 27kg                                                                                                                                                                                | GOLD<br>SILVER<br>BRONZE<br>BRONZE<br>BRONZE                                                                                                   | Chloe Powell<br>Ffion Chamberlain<br>Red & Yellow Belts                                                                                                                                                                                                                           | Wolverhampton<br>Brecon Judo Academy<br>Under 28kg                                                                                                                                                                        |
| GOLD<br>SILVER<br>BRONZE<br>BRONZE<br>BONZE                                                                                                    | Jodie Newell<br>Frankie Marston<br>Elora Parocki<br>ed & Yellow Belts<br>Hamish Beaumont                                                                                                                                                                                            | Maesteg<br>Samurai<br>Harlington<br><b>Under 27kg</b><br>Samurai                                                                                                                                                              | GOLD<br>SILVER<br>BRONZE<br>BRONZE<br>BONZE                                                                                                    | Chloe Powell<br>Ffion Chamberlain<br>Red & Yellow Belts<br>Jason D'Arcy                                                                                                                                                                                                           | Wolverhampton<br>Brecon Judo Academy<br>Under 28kg<br>Lordswood Budokan                                                                                                                                                   |
| GOLD<br>SILVER<br>BRONZE<br>BRONZE<br>BRONZE<br>BOLD<br>SILVER                                                                                 | Jodie Newell<br>Frankie Marston<br>Elora Parocki<br>ed & Yellow Belts<br>Hamish Beaumont<br>Jack Hinton                                                                                                                                                                             | Maesteg<br>Samurai<br>Harlington<br><b>Under 27kg</b><br>Samurai<br>Samurai                                                                                                                                                   | GOLD<br>SILVER<br>BRONZE<br>BRONZE<br><b>BOJS</b><br>GOLD<br>SILVER                                                                            | Chloe Powell<br>Ffion Chamberlain<br>Red & Yellow Belts<br>Jason D'Arcy<br>Bailey Hannis                                                                                                                                                                                          | Wolverhampton<br>Brecon Judo Academy<br>Under 28kg<br>Lordswood Budokan<br>Stroud                                                                                                                                         |
| GOLD<br>SILVER<br>BRONZE<br>BRONZE<br><b>BOLD</b><br>SILVER<br>BRONZE<br>BRONZE                                                                | Jodie Newell<br>Frankie Marston<br>Elora Parocki<br>ed & Yellow Belts<br>Hamish Beaumont<br>Jack Hinton<br>George Hudson<br>Matthew Smith                                                                                                                                           | Maesteg<br>Samurai<br>Harlington<br><b>Under 27kg</b><br>Samurai<br>Samurai<br>A J Judo<br>Wolverhampton                                                                                                                      | GOLD<br>SILVER<br>BRONZE<br>BRONZE<br>GOLD<br>SILVER<br>BRONZE<br>BRONZE                                                                       | Chloe Powell<br>Ffion Chamberlain<br>Red & Yellow Belts<br>Jason D'Arcy<br>Bailey Hannis<br>Toby Paterson<br>Adam Else                                                                                                                                                            | Wolverhampton<br>Brecon Judo Academy<br>Under 28kg<br>Lordswood Budokan<br>Stroud<br>Stroud<br>Long Eaton                                                                                                                 |
| GOLD<br>SILVER<br>BRONZE<br>BRONZE<br>GOLD<br>SILVER<br>BRONZE<br>BRONZE<br>BRONZE                                                             | Jodie Newell<br>Frankie Marston<br>Elora Parocki<br>ed & Yellow Belts<br>Hamish Beaumont<br>Jack Hinton<br>George Hudson<br>Matthew Smith<br>ed & Yellow Belts                                                                                                                      | Maesteg<br>Samurai<br>Harlington<br>Under 27kg<br>Samurai<br>Samurai<br>A J Judo<br>Wolverhampton<br>Under 30kg                                                                                                               | GOLD<br>SILVER<br>BRONZE<br>BRONZE<br>GOLD<br>SILVER<br>BRONZE<br>BRONZE<br>BRONZE                                                             | Chloe Powell<br>Ffion Chamberlain<br>Red & Yellow Belts<br>Jason D'Arcy<br>Bailey Hannis<br>Toby Paterson<br>Adam Else<br>Red & Yellow Belts I                                                                                                                                    | Wolverhampton<br>Brecon Judo Academy<br>Under 28kg<br>Lordswood Budokan<br>Stroud<br>Stroud<br>Long Eaton<br>Jnder 31.4kg                                                                                                 |
| GOLD<br>SILVER<br>BRONZE<br>BRONZE<br>GOLD<br>SILVER<br>BRONZE<br>BRONZE<br>BRONZE<br>BRONZE                                                   | Jodie Newell<br>Frankie Marston<br>Elora Parocki<br>ed & Yellow Belts<br>Hamish Beaumont<br>Jack Hinton<br>George Hudson<br>Matthew Smith<br>ed & Yellow Belts<br>Samuel Morris                                                                                                     | Maesteg<br>Samurai<br>Harlington<br>Under 27kg<br>Samurai<br>Samurai<br>A J Judo<br>Wolverhampton<br>Under 30kg<br>2A's Judokwai                                                                                              | GOLD<br>SILVER<br>BRONZE<br>BRONZE<br>GOLD<br>SILVER<br>BRONZE<br>BRONZE<br>BRONZE<br>BRONZE                                                   | Chloe Powell<br>Ffion Chamberlain<br>Red & Yellow Belts<br>Jason D'Arcy<br>Bailey Hannis<br>Toby Paterson<br>Adam Else<br>Red & Yellow Belts I<br>Samuel Perry                                                                                                                    | Wolverhampton<br>Brecon Judo Academy<br>Under 28kg<br>Lordswood Budokan<br>Stroud<br>Stroud<br>Long Eaton<br>Jnder 31.4kg<br>2A's Judokwai                                                                                |
| GOLD<br>SILVER<br>BRONZE<br>BRONZE<br>GOLD<br>SILVER<br>BRONZE<br>BRONZE<br>BRONZE<br>BRONZE                                                   | Jodie Newell<br>Frankie Marston<br>Elora Parocki<br>ed & Yellow Belts<br>Hamish Beaumont<br>Jack Hinton<br>George Hudson<br>Matthew Smith<br>ed & Yellow Belts<br>Samuel Morris<br>Joshua Hyde                                                                                      | Maesteg<br>Samurai<br>Harlington<br>Under 27kg<br>Samurai<br>Samurai<br>A J Judo<br>Wolverhampton<br>Under 30kg<br>2A's Judokwai<br>Long Eaton                                                                                | GOLD<br>SILVER<br>BRONZE<br>BRONZE<br>GOLD<br>SILVER<br>BRONZE<br>BRONZE<br>BRONZE<br>GOLD<br>SILVER                                           | Chloe Powell<br>Ffion Chamberlain<br>Red & Yellow Belts<br>Jason D'Arcy<br>Bailey Hannis<br>Toby Paterson<br>Adam Else<br>Red & Yellow Belts I<br>Samuel Perry<br>Henry Crabb Lahei                                                                                               | Wolverhampton<br>Brecon Judo Academy<br>Under 28kg<br>Lordswood Budokan<br>Stroud<br>Long Eaton<br>Jnder 31.4kg<br>2A's Judokwai<br>Stroud                                                                                |
| GOLD<br>SILVER<br>BRONZE<br>BRONZE<br>GOLD<br>SILVER<br>BRONZE<br>BRONZE<br>BRONZE<br>BRONZE                                                   | Jodie Newell<br>Frankie Marston<br>Elora Parocki<br>ed & Yellow Belts<br>Hamish Beaumont<br>Jack Hinton<br>George Hudson<br>Matthew Smith<br>ed & Yellow Belts<br>Samuel Morris                                                                                                     | Maesteg<br>Samurai<br>Harlington<br>Under 27kg<br>Samurai<br>Samurai<br>A J Judo<br>Wolverhampton<br>Under 30kg<br>2A's Judokwai                                                                                              | GOLD<br>SILVER<br>BRONZE<br>BRONZE<br>GOLD<br>SILVER<br>BRONZE<br>BRONZE<br>GOLD<br>SILVER<br>BRONZE                                           | Chloe Powell<br>Ffion Chamberlain<br>Red & Yellow Belts<br>Jason D'Arcy<br>Bailey Hannis<br>Toby Paterson<br>Adam Else<br>Red & Yellow Belts I<br>Samuel Perry                                                                                                                    | Wolverhampton<br>Brecon Judo Academy<br>Under 28kg<br>Lordswood Budokan<br>Stroud<br>Stroud<br>Long Eaton<br>Jnder 31.4kg<br>2A's Judokwai                                                                                |
| GOLD<br>SILVER<br>BRONZE<br>BRONZE<br>GOLD<br>SILVER<br>BRONZE<br>BRONZE<br>BRONZE<br>BRONZE<br>BRONZE<br>BRONZE                               | Jodie Newell<br>Frankie Marston<br>Elora Parocki<br>ed & Yellow Belts<br>Hamish Beaumont<br>Jack Hinton<br>George Hudson<br>Matthew Smith<br>ed & Yellow Belts<br>Samuel Morris<br>Joshua Hyde<br>Conor Guilas<br>Thomas Dean                                                       | Maesteg<br>Samurai<br>Harlington<br>Under 27kg<br>Samurai<br>Samurai<br>A J Judo<br>Wolverhampton<br>Under 30kg<br>2A's Judokwai<br>Long Eaton<br>A J Judo<br>Stroud                                                          | GOLD<br>SILVER<br>BRONZE<br>BRONZE<br>GOLD<br>SILVER<br>BRONZE<br>BRONZE<br>BRONZE<br>BRONZE<br>BRONZE<br>BRONZE                               | Chloe Powell<br>Ffion Chamberlain<br>Red & Yellow Belts<br>Jason D'Arcy<br>Bailey Hannis<br>Toby Paterson<br>Adam Else<br>Red & Yellow Belts U<br>Samuel Perry<br>Henry Crabb Lahei<br>Christopher Giles<br>Aaron Shirt                                                           | Wolverhampton<br>Brecon Judo Academy<br>Under 28kg<br>Lordswood Budokan<br>Stroud<br>Long Eaton<br>Jnder 31.4kg<br>2A's Judokwai<br>Stroud<br>Bishop Challoner<br>3Ks                                                     |
| GOLD<br>SILVER<br>BRONZE<br>BRONZE<br>GOLD<br>SILVER<br>BRONZE<br>BRONZE<br>BRONZE<br>BRONZE<br>BRONZE<br>BRONZE                               | Jodie Newell<br>Frankie Marston<br>Elora Parocki<br>ed & Yellow Belts<br>Hamish Beaumont<br>Jack Hinton<br>George Hudson<br>Matthew Smith<br>ed & Yellow Belts<br>Samuel Morris<br>Joshua Hyde<br>Conor Guilas<br>Thomas Dean                                                       | Maesteg<br>Samurai<br>Harlington<br>Under 27kg<br>Samurai<br>Samurai<br>A J Judo<br>Wolverhampton<br>Under 30kg<br>2A's Judokwai<br>Long Eaton<br>A J Judo<br>Stroud                                                          | GOLD<br>SILVER<br>BRONZE<br>BRONZE<br>GOLD<br>SILVER<br>BRONZE<br>BRONZE<br>BRONZE<br>BRONZE<br>BRONZE<br>BRONZE                               | Chloe Powell<br>Ffion Chamberlain<br>Red & Yellow Belts<br>Jason D'Arcy<br>Bailey Hannis<br>Toby Paterson<br>Adam Else<br>Red & Yellow Belts I<br>Samuel Perry<br>Henry Crabb Lahei<br>Christopher Giles<br>Aaron Shirt<br>Red & Yellow Belts                                     | Wolverhampton<br>Brecon Judo Academy<br>Under 28kg<br>Lordswood Budokan<br>Stroud<br>Long Eaton<br>Jnder 31.4kg<br>2A's Judokwai<br>Stroud<br>Bishop Challoner<br>3Ks<br>Under 34kg                                       |
| GOLD<br>SILVER<br>BRONZE<br>BRONZE<br>GOLD<br>SILVER<br>BRONZE<br>BRONZE<br>BRONZE<br>BRONZE<br>BRONZE<br>BRONZE<br>BRONZE<br>BRONZE<br>BRONZE | Jodie Newell<br>Frankie Marston<br>Elora Parocki<br>ed & Yellow Belts<br>Hamish Beaumont<br>Jack Hinton<br>George Hudson<br>Matthew Smith<br>ed & Yellow Belts<br>Samuel Morris<br>Joshua Hyde<br>Conor Guilas<br>Thomas Dean<br>ed & Yellow Belts U<br>Aiden Whelan                | Maesteg<br>Samurai<br>Harlington<br>Under 27kg<br>Samurai<br>Samurai<br>A J Judo<br>Wolverhampton<br>Under 30kg<br>2A's Judokwai<br>Long Eaton<br>A J Judo<br>Stroud<br>Jnder 32.9kg<br>Bishop Challoner                      | GOLD<br>SILVER<br>BRONZE<br>BRONZE<br>GOLD<br>SILVER<br>BRONZE<br>BRONZE<br>BRONZE<br>BRONZE<br>BRONZE<br>BRONZE<br>BRONZE<br>BRONZE           | Chloe Powell<br>Ffion Chamberlain<br>Red & Yellow Belts<br>Jason D'Arcy<br>Bailey Hannis<br>Toby Paterson<br>Adam Else<br>Red & Yellow Belts U<br>Samuel Perry<br>Henry Crabb Lahei<br>Christopher Giles<br>Aaron Shirt<br>Red & Yellow Belts<br>Casey Ponting                    | Wolverhampton<br>Brecon Judo Academy<br>Under 28kg<br>Lordswood Budokan<br>Stroud<br>Long Eaton<br>Jnder 31.4kg<br>2A's Judokwai<br>Stroud<br>Bishop Challoner<br>3Ks<br>Under 34kg<br>Kettering Premier                  |
| GOLD<br>SILVER<br>BRONZE<br>BRONZE<br>GOLD<br>SILVER<br>BRONZE<br>BRONZE<br>BRONZE<br>BRONZE<br>BRONZE<br>BRONZE<br>BRONZE<br>BRONZE<br>BRONZE | Jodie Newell<br>Frankie Marston<br>Elora Parocki<br>ed & Yellow Belts<br>Hamish Beaumont<br>Jack Hinton<br>George Hudson<br>Matthew Smith<br>ed & Yellow Belts<br>Samuel Morris<br>Joshua Hyde<br>Conor Guilas<br>Thomas Dean<br>ed & Yellow Belts U<br>Aiden Whelan<br>Paolo Olson | Maesteg<br>Samurai<br>Harlington<br>Under 27kg<br>Samurai<br>Samurai<br>A J Judo<br>Wolverhampton<br>Under 30kg<br>2A's Judokwai<br>Long Eaton<br>A J Judo<br>Stroud<br>Jnder 32.9kg<br>Bishop Challoner<br>Lordswood Budokan | GOLD<br>SILVER<br>BRONZE<br>BRONZE<br>GOLD<br>SILVER<br>BRONZE<br>BRONZE<br>BRONZE<br>BRONZE<br>BRONZE<br>BRONZE<br>BRONZE<br>BRONZE<br>BRONZE | Chloe Powell<br>Ffion Chamberlain<br>Red & Yellow Belts<br>Jason D'Arcy<br>Bailey Hannis<br>Toby Paterson<br>Adam Else<br>Red & Yellow Belts I<br>Samuel Perry<br>Henry Crabb Lahei<br>Christopher Giles<br>Aaron Shirt<br>Red & Yellow Belts<br>Casey Ponting<br>Tyrese Duffield | Wolverhampton<br>Brecon Judo Academy<br>Under 28kg<br>Lordswood Budokan<br>Stroud<br>Long Eaton<br>Jnder 31.4kg<br>2A's Judokwai<br>Stroud<br>Bishop Challoner<br>3Ks<br>Under 34kg<br>Kettering Premier<br>Wolverhampton |
| GOLD<br>SILVER<br>BRONZE<br>BRONZE<br>GOLD<br>SILVER<br>BRONZE<br>BRONZE<br>BRONZE<br>BRONZE<br>BRONZE<br>BRONZE<br>BRONZE<br>BRONZE<br>BRONZE | Jodie Newell<br>Frankie Marston<br>Elora Parocki<br>ed & Yellow Belts<br>Hamish Beaumont<br>Jack Hinton<br>George Hudson<br>Matthew Smith<br>ed & Yellow Belts<br>Samuel Morris<br>Joshua Hyde<br>Conor Guilas<br>Thomas Dean<br>ed & Yellow Belts U<br>Aiden Whelan                | Maesteg<br>Samurai<br>Harlington<br>Under 27kg<br>Samurai<br>Samurai<br>A J Judo<br>Wolverhampton<br>Under 30kg<br>2A's Judokwai<br>Long Eaton<br>A J Judo<br>Stroud<br>Jnder 32.9kg<br>Bishop Challoner                      | GOLD<br>SILVER<br>BRONZE<br>BRONZE<br>GOLD<br>SILVER<br>BRONZE<br>BRONZE<br>BRONZE<br>BRONZE<br>BRONZE<br>BRONZE<br>BRONZE<br>BRONZE           | Chloe Powell<br>Ffion Chamberlain<br>Red & Yellow Belts<br>Jason D'Arcy<br>Bailey Hannis<br>Toby Paterson<br>Adam Else<br>Red & Yellow Belts U<br>Samuel Perry<br>Henry Crabb Lahei<br>Christopher Giles<br>Aaron Shirt<br>Red & Yellow Belts<br>Casey Ponting                    | Wolverhampton<br>Brecon Judo Academy<br>Under 28kg<br>Lordswood Budokan<br>Stroud<br>Long Eaton<br>Jnder 31.4kg<br>2A's Judokwai<br>Stroud<br>Bishop Challoner<br>3Ks<br>Under 34kg<br>Kettering Premier                  |