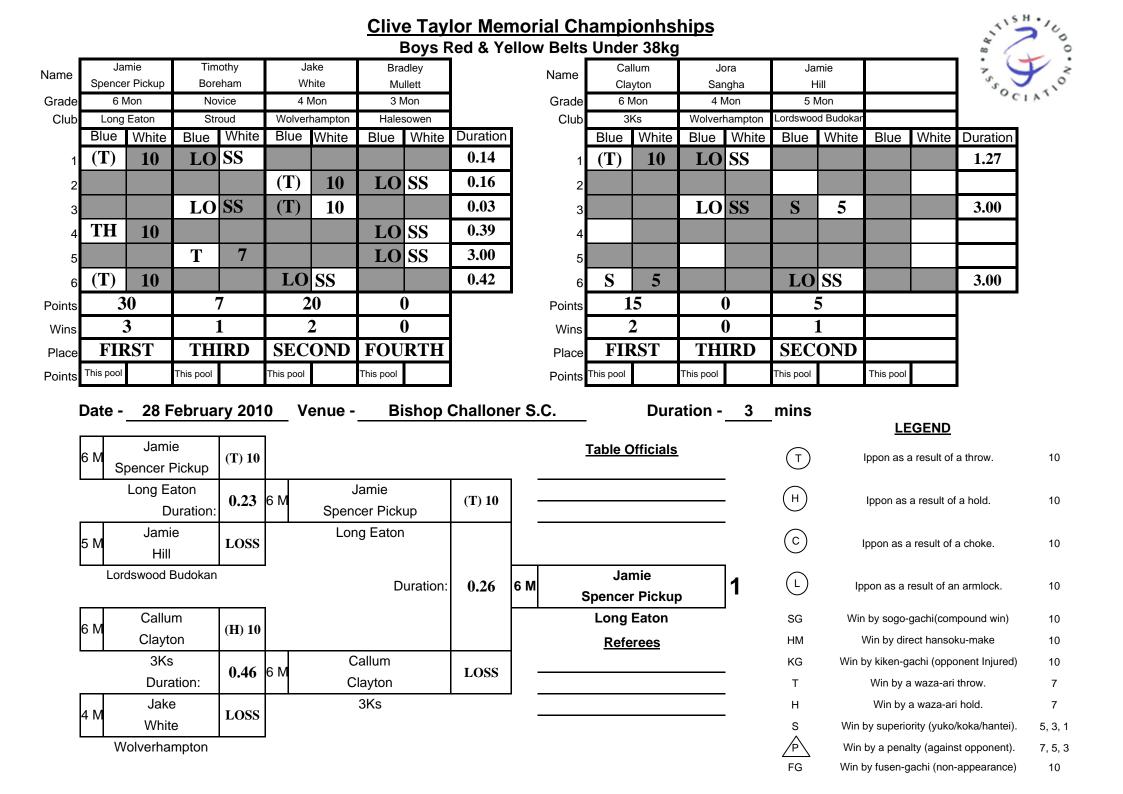

### at **Bishop Challoner S.C.**

on

28 February 2010

|                                                                                                                                                | ad 9 Vallaw Dalta                                                                                                                                                                                                                                                                   |                                                                                                                                                                                                                               | <b>C</b> irila                                                                                                                                 | Ded & Vallow Dalta                                                                                                                                                                                                                                                                | Lindon 40km                                                                                                                                                                                                               |
|------------------------------------------------------------------------------------------------------------------------------------------------|-------------------------------------------------------------------------------------------------------------------------------------------------------------------------------------------------------------------------------------------------------------------------------------|-------------------------------------------------------------------------------------------------------------------------------------------------------------------------------------------------------------------------------|------------------------------------------------------------------------------------------------------------------------------------------------|-----------------------------------------------------------------------------------------------------------------------------------------------------------------------------------------------------------------------------------------------------------------------------------|---------------------------------------------------------------------------------------------------------------------------------------------------------------------------------------------------------------------------|
|                                                                                                                                                | ed & Yellow Belts                                                                                                                                                                                                                                                                   | •                                                                                                                                                                                                                             |                                                                                                                                                | Red & Yellow Belts                                                                                                                                                                                                                                                                | •                                                                                                                                                                                                                         |
| GOLD                                                                                                                                           | Hannah Smith                                                                                                                                                                                                                                                                        | Samurai                                                                                                                                                                                                                       | GOLD                                                                                                                                           | Casie Bevan                                                                                                                                                                                                                                                                       | 3Ks                                                                                                                                                                                                                       |
| SILVER                                                                                                                                         | Georgia Cook                                                                                                                                                                                                                                                                        | Wolverhampton                                                                                                                                                                                                                 | SILVER                                                                                                                                         | Peaches Jones                                                                                                                                                                                                                                                                     | Long Nuke                                                                                                                                                                                                                 |
| BRONZE                                                                                                                                         | Jessica Smith                                                                                                                                                                                                                                                                       | Bishop Challoner                                                                                                                                                                                                              | BRONZE                                                                                                                                         | Samantha Timmins                                                                                                                                                                                                                                                                  | Long Nuke                                                                                                                                                                                                                 |
| BRONZE                                                                                                                                         | Tazmin Samuels                                                                                                                                                                                                                                                                      | A J Judo                                                                                                                                                                                                                      | BRONZE                                                                                                                                         | Rebecca Lowe                                                                                                                                                                                                                                                                      | Dudley                                                                                                                                                                                                                    |
| Girls R                                                                                                                                        | ed & Yellow Belts                                                                                                                                                                                                                                                                   | Under 44kg                                                                                                                                                                                                                    | Girls                                                                                                                                          | Red & Yellow Belts                                                                                                                                                                                                                                                                | over 44kg                                                                                                                                                                                                                 |
| GOLD                                                                                                                                           | Zoe Hunt                                                                                                                                                                                                                                                                            | Long Nuke                                                                                                                                                                                                                     | GOLD                                                                                                                                           | Chloe Morris                                                                                                                                                                                                                                                                      | Long Nuke                                                                                                                                                                                                                 |
| SILVER                                                                                                                                         | Melissa Smith                                                                                                                                                                                                                                                                       | Bishop Challoner                                                                                                                                                                                                              | SILVER                                                                                                                                         | Bethany Smith                                                                                                                                                                                                                                                                     | Kettering Premier                                                                                                                                                                                                         |
| BRONZE                                                                                                                                         | Tammy Pegg                                                                                                                                                                                                                                                                          | 3Ks                                                                                                                                                                                                                           | BRONZE                                                                                                                                         | Madyson Wharrier                                                                                                                                                                                                                                                                  | Bishop Challoner                                                                                                                                                                                                          |
| BRONZE                                                                                                                                         |                                                                                                                                                                                                                                                                                     |                                                                                                                                                                                                                               | BRONZE                                                                                                                                         | Amy Gettings                                                                                                                                                                                                                                                                      | Dudley                                                                                                                                                                                                                    |
| Girls Ora                                                                                                                                      | ange & Green Belts                                                                                                                                                                                                                                                                  | s Under 32ka                                                                                                                                                                                                                  | Girls (                                                                                                                                        | Drange & Green Belt                                                                                                                                                                                                                                                               | s linder 40ka                                                                                                                                                                                                             |
| GOLD                                                                                                                                           | Bryony Griffiths                                                                                                                                                                                                                                                                    | Samurai                                                                                                                                                                                                                       | GOLD                                                                                                                                           | Tzanyne Powell                                                                                                                                                                                                                                                                    | Stroud                                                                                                                                                                                                                    |
| SILVER                                                                                                                                         | Megan Rowland                                                                                                                                                                                                                                                                       | Brecon Judo Academy                                                                                                                                                                                                           |                                                                                                                                                | Eve Mikhael                                                                                                                                                                                                                                                                       | Wolverhampton                                                                                                                                                                                                             |
| BRONZE                                                                                                                                         | Ella Woodbridge                                                                                                                                                                                                                                                                     | 2A's Judokwai                                                                                                                                                                                                                 | BRONZE                                                                                                                                         | Jade Savory                                                                                                                                                                                                                                                                       | Wolverhampton                                                                                                                                                                                                             |
| BRONZE                                                                                                                                         | Lila Woodbridge                                                                                                                                                                                                                                                                     | ZA S JUUOKWAI                                                                                                                                                                                                                 | BRONZE                                                                                                                                         | Jade Savory                                                                                                                                                                                                                                                                       | woivemanipton                                                                                                                                                                                                             |
| BRONZE                                                                                                                                         |                                                                                                                                                                                                                                                                                     |                                                                                                                                                                                                                               | DICONZE                                                                                                                                        |                                                                                                                                                                                                                                                                                   |                                                                                                                                                                                                                           |
| Girls Ora                                                                                                                                      | ange & Green Belts                                                                                                                                                                                                                                                                  | s Under 44kg                                                                                                                                                                                                                  | Girls C                                                                                                                                        | Drange & Green Belt                                                                                                                                                                                                                                                               | s Under 48kg                                                                                                                                                                                                              |
| GOLD                                                                                                                                           | Georgia Hill                                                                                                                                                                                                                                                                        | Wolverhampton                                                                                                                                                                                                                 | GOLD                                                                                                                                           | Frankie Marston                                                                                                                                                                                                                                                                   | Samurai                                                                                                                                                                                                                   |
| SILVER                                                                                                                                         | Megan Twigg                                                                                                                                                                                                                                                                         | Kettering Premier                                                                                                                                                                                                             | SILVER                                                                                                                                         | Zoe Donovan                                                                                                                                                                                                                                                                       | Newport                                                                                                                                                                                                                   |
| BRONZE                                                                                                                                         | Nadia Hewins                                                                                                                                                                                                                                                                        | Red Phoenix                                                                                                                                                                                                                   | BRONZE                                                                                                                                         |                                                                                                                                                                                                                                                                                   |                                                                                                                                                                                                                           |
| BRONZE                                                                                                                                         |                                                                                                                                                                                                                                                                                     |                                                                                                                                                                                                                               | BRONZE                                                                                                                                         |                                                                                                                                                                                                                                                                                   |                                                                                                                                                                                                                           |
|                                                                                                                                                |                                                                                                                                                                                                                                                                                     |                                                                                                                                                                                                                               |                                                                                                                                                |                                                                                                                                                                                                                                                                                   |                                                                                                                                                                                                                           |
| Girls Ora                                                                                                                                      | ange & Green Belt                                                                                                                                                                                                                                                                   | s Under 56ka                                                                                                                                                                                                                  | Girls (                                                                                                                                        | Orange & Green Bel                                                                                                                                                                                                                                                                | ts Over 56kg                                                                                                                                                                                                              |
|                                                                                                                                                | ange & Green Belts                                                                                                                                                                                                                                                                  | -                                                                                                                                                                                                                             |                                                                                                                                                | Orange & Green Bel                                                                                                                                                                                                                                                                | •                                                                                                                                                                                                                         |
| GOLD                                                                                                                                           | Jodie Newell                                                                                                                                                                                                                                                                        | Maesteg                                                                                                                                                                                                                       | GOLD                                                                                                                                           | Chloe Powell                                                                                                                                                                                                                                                                      | Wolverhampton                                                                                                                                                                                                             |
| GOLD<br>SILVER                                                                                                                                 | Jodie Newell<br>Frankie Marston                                                                                                                                                                                                                                                     | Maesteg<br>Samurai                                                                                                                                                                                                            | GOLD<br>SILVER                                                                                                                                 | •                                                                                                                                                                                                                                                                                 | •                                                                                                                                                                                                                         |
| GOLD<br>SILVER<br>BRONZE                                                                                                                       | Jodie Newell                                                                                                                                                                                                                                                                        | Maesteg                                                                                                                                                                                                                       | GOLD<br>SILVER<br>BRONZE                                                                                                                       | Chloe Powell                                                                                                                                                                                                                                                                      | Wolverhampton                                                                                                                                                                                                             |
| GOLD<br>SILVER                                                                                                                                 | Jodie Newell<br>Frankie Marston                                                                                                                                                                                                                                                     | Maesteg<br>Samurai                                                                                                                                                                                                            | GOLD<br>SILVER                                                                                                                                 | Chloe Powell                                                                                                                                                                                                                                                                      | Wolverhampton                                                                                                                                                                                                             |
| GOLD<br>SILVER<br>BRONZE<br>BRONZE                                                                                                             | Jodie Newell<br>Frankie Marston                                                                                                                                                                                                                                                     | Maesteg<br>Samurai<br>Harlington                                                                                                                                                                                              | GOLD<br>SILVER<br>BRONZE<br>BRONZE                                                                                                             | Chloe Powell                                                                                                                                                                                                                                                                      | Wolverhampton<br>Brecon Judo Academy                                                                                                                                                                                      |
| GOLD<br>SILVER<br>BRONZE<br>BRONZE                                                                                                             | Jodie Newell<br>Frankie Marston<br>Elora Parocki                                                                                                                                                                                                                                    | Maesteg<br>Samurai<br>Harlington                                                                                                                                                                                              | GOLD<br>SILVER<br>BRONZE<br>BRONZE                                                                                                             | Chloe Powell<br>Ffion Chamberlain                                                                                                                                                                                                                                                 | Wolverhampton<br>Brecon Judo Academy                                                                                                                                                                                      |
| GOLD<br>SILVER<br>BRONZE<br>BRONZE<br>BOYS R                                                                                                   | Jodie Newell<br>Frankie Marston<br>Elora Parocki<br>ed & Yellow Belts                                                                                                                                                                                                               | Maesteg<br>Samurai<br>Harlington<br>Under 27kg                                                                                                                                                                                | GOLD<br>SILVER<br>BRONZE<br>BRONZE<br>BRONZE                                                                                                   | Chloe Powell<br>Ffion Chamberlain<br>Red & Yellow Belts                                                                                                                                                                                                                           | Wolverhampton<br>Brecon Judo Academy<br>Under 28kg                                                                                                                                                                        |
| GOLD<br>SILVER<br>BRONZE<br>BRONZE<br>BONZE                                                                                                    | Jodie Newell<br>Frankie Marston<br>Elora Parocki<br>ed & Yellow Belts<br>Hamish Beaumont                                                                                                                                                                                            | Maesteg<br>Samurai<br>Harlington<br><b>Under 27kg</b><br>Samurai                                                                                                                                                              | GOLD<br>SILVER<br>BRONZE<br>BRONZE<br>BONZE                                                                                                    | Chloe Powell<br>Ffion Chamberlain<br>Red & Yellow Belts<br>Jason D'Arcy                                                                                                                                                                                                           | Wolverhampton<br>Brecon Judo Academy<br>Under 28kg<br>Lordswood Budokan                                                                                                                                                   |
| GOLD<br>SILVER<br>BRONZE<br>BRONZE<br>BRONZE<br>BOLD<br>SILVER                                                                                 | Jodie Newell<br>Frankie Marston<br>Elora Parocki<br>ed & Yellow Belts<br>Hamish Beaumont<br>Jack Hinton                                                                                                                                                                             | Maesteg<br>Samurai<br>Harlington<br><b>Under 27kg</b><br>Samurai<br>Samurai                                                                                                                                                   | GOLD<br>SILVER<br>BRONZE<br>BRONZE<br><b>BOJS</b><br>GOLD<br>SILVER                                                                            | Chloe Powell<br>Ffion Chamberlain<br>Red & Yellow Belts<br>Jason D'Arcy<br>Bailey Hannis                                                                                                                                                                                          | Wolverhampton<br>Brecon Judo Academy<br>Under 28kg<br>Lordswood Budokan<br>Stroud                                                                                                                                         |
| GOLD<br>SILVER<br>BRONZE<br>BRONZE<br><b>BOLD</b><br>SILVER<br>BRONZE<br>BRONZE                                                                | Jodie Newell<br>Frankie Marston<br>Elora Parocki<br>ed & Yellow Belts<br>Hamish Beaumont<br>Jack Hinton<br>George Hudson<br>Matthew Smith                                                                                                                                           | Maesteg<br>Samurai<br>Harlington<br><b>Under 27kg</b><br>Samurai<br>Samurai<br>A J Judo<br>Wolverhampton                                                                                                                      | GOLD<br>SILVER<br>BRONZE<br>BRONZE<br>GOLD<br>SILVER<br>BRONZE<br>BRONZE                                                                       | Chloe Powell<br>Ffion Chamberlain<br>Red & Yellow Belts<br>Jason D'Arcy<br>Bailey Hannis<br>Toby Paterson<br>Adam Else                                                                                                                                                            | Wolverhampton<br>Brecon Judo Academy<br>Under 28kg<br>Lordswood Budokan<br>Stroud<br>Stroud<br>Long Eaton                                                                                                                 |
| GOLD<br>SILVER<br>BRONZE<br>BRONZE<br>GOLD<br>SILVER<br>BRONZE<br>BRONZE<br>BRONZE                                                             | Jodie Newell<br>Frankie Marston<br>Elora Parocki<br>ed & Yellow Belts<br>Hamish Beaumont<br>Jack Hinton<br>George Hudson<br>Matthew Smith<br>ed & Yellow Belts                                                                                                                      | Maesteg<br>Samurai<br>Harlington<br>Under 27kg<br>Samurai<br>Samurai<br>A J Judo<br>Wolverhampton<br>Under 30kg                                                                                                               | GOLD<br>SILVER<br>BRONZE<br>BRONZE<br>GOLD<br>SILVER<br>BRONZE<br>BRONZE<br>BRONZE                                                             | Chloe Powell<br>Ffion Chamberlain<br>Red & Yellow Belts<br>Jason D'Arcy<br>Bailey Hannis<br>Toby Paterson<br>Adam Else<br>Red & Yellow Belts I                                                                                                                                    | Wolverhampton<br>Brecon Judo Academy<br>Under 28kg<br>Lordswood Budokan<br>Stroud<br>Stroud<br>Long Eaton<br>Jnder 31.4kg                                                                                                 |
| GOLD<br>SILVER<br>BRONZE<br>BRONZE<br>GOLD<br>SILVER<br>BRONZE<br>BRONZE<br>BRONZE<br>BRONZE                                                   | Jodie Newell<br>Frankie Marston<br>Elora Parocki<br>ed & Yellow Belts<br>Hamish Beaumont<br>Jack Hinton<br>George Hudson<br>Matthew Smith<br>ed & Yellow Belts<br>Samuel Morris                                                                                                     | Maesteg<br>Samurai<br>Harlington<br>Under 27kg<br>Samurai<br>Samurai<br>A J Judo<br>Wolverhampton<br>Under 30kg<br>2A's Judokwai                                                                                              | GOLD<br>SILVER<br>BRONZE<br>BRONZE<br>GOLD<br>SILVER<br>BRONZE<br>BRONZE<br>BRONZE<br>BRONZE                                                   | Chloe Powell<br>Ffion Chamberlain<br>Red & Yellow Belts<br>Jason D'Arcy<br>Bailey Hannis<br>Toby Paterson<br>Adam Else<br>Red & Yellow Belts I<br>Samuel Perry                                                                                                                    | Wolverhampton<br>Brecon Judo Academy<br>Under 28kg<br>Lordswood Budokan<br>Stroud<br>Stroud<br>Long Eaton<br>Jnder 31.4kg<br>2A's Judokwai                                                                                |
| GOLD<br>SILVER<br>BRONZE<br>BRONZE<br>GOLD<br>SILVER<br>BRONZE<br>BRONZE<br>BRONZE<br>BRONZE                                                   | Jodie Newell<br>Frankie Marston<br>Elora Parocki<br>ed & Yellow Belts<br>Hamish Beaumont<br>Jack Hinton<br>George Hudson<br>Matthew Smith<br>ed & Yellow Belts<br>Samuel Morris<br>Joshua Hyde                                                                                      | Maesteg<br>Samurai<br>Harlington<br>Under 27kg<br>Samurai<br>Samurai<br>A J Judo<br>Wolverhampton<br>Under 30kg<br>2A's Judokwai<br>Long Eaton                                                                                | GOLD<br>SILVER<br>BRONZE<br>BRONZE<br>GOLD<br>SILVER<br>BRONZE<br>BRONZE<br>BRONZE<br>GOLD<br>SILVER                                           | Chloe Powell<br>Ffion Chamberlain<br>Red & Yellow Belts<br>Jason D'Arcy<br>Bailey Hannis<br>Toby Paterson<br>Adam Else<br>Red & Yellow Belts I<br>Samuel Perry<br>Henry Crabb Lahei                                                                                               | Wolverhampton<br>Brecon Judo Academy<br>Under 28kg<br>Lordswood Budokan<br>Stroud<br>Long Eaton<br>Jnder 31.4kg<br>2A's Judokwai<br>Stroud                                                                                |
| GOLD<br>SILVER<br>BRONZE<br>BRONZE<br>GOLD<br>SILVER<br>BRONZE<br>BRONZE<br>BRONZE<br>BRONZE                                                   | Jodie Newell<br>Frankie Marston<br>Elora Parocki<br>ed & Yellow Belts<br>Hamish Beaumont<br>Jack Hinton<br>George Hudson<br>Matthew Smith<br>ed & Yellow Belts<br>Samuel Morris                                                                                                     | Maesteg<br>Samurai<br>Harlington<br>Under 27kg<br>Samurai<br>Samurai<br>A J Judo<br>Wolverhampton<br>Under 30kg<br>2A's Judokwai                                                                                              | GOLD<br>SILVER<br>BRONZE<br>BRONZE<br>GOLD<br>SILVER<br>BRONZE<br>BRONZE<br>GOLD<br>SILVER<br>BRONZE                                           | Chloe Powell<br>Ffion Chamberlain<br>Red & Yellow Belts<br>Jason D'Arcy<br>Bailey Hannis<br>Toby Paterson<br>Adam Else<br>Red & Yellow Belts I<br>Samuel Perry                                                                                                                    | Wolverhampton<br>Brecon Judo Academy<br>Under 28kg<br>Lordswood Budokan<br>Stroud<br>Stroud<br>Long Eaton<br>Jnder 31.4kg<br>2A's Judokwai                                                                                |
| GOLD<br>SILVER<br>BRONZE<br>BRONZE<br>GOLD<br>SILVER<br>BRONZE<br>BRONZE<br>BRONZE<br>BRONZE<br>BRONZE<br>BRONZE                               | Jodie Newell<br>Frankie Marston<br>Elora Parocki<br>ed & Yellow Belts<br>Hamish Beaumont<br>Jack Hinton<br>George Hudson<br>Matthew Smith<br>ed & Yellow Belts<br>Samuel Morris<br>Joshua Hyde<br>Conor Guilas<br>Thomas Dean                                                       | Maesteg<br>Samurai<br>Harlington<br>Under 27kg<br>Samurai<br>Samurai<br>A J Judo<br>Wolverhampton<br>Under 30kg<br>2A's Judokwai<br>Long Eaton<br>A J Judo<br>Stroud                                                          | GOLD<br>SILVER<br>BRONZE<br>BRONZE<br>GOLD<br>SILVER<br>BRONZE<br>BRONZE<br>BRONZE<br>BRONZE<br>BRONZE<br>BRONZE                               | Chloe Powell<br>Ffion Chamberlain<br>Red & Yellow Belts<br>Jason D'Arcy<br>Bailey Hannis<br>Toby Paterson<br>Adam Else<br>Red & Yellow Belts U<br>Samuel Perry<br>Henry Crabb Lahei<br>Christopher Giles<br>Aaron Shirt                                                           | Wolverhampton<br>Brecon Judo Academy<br>Under 28kg<br>Lordswood Budokan<br>Stroud<br>Long Eaton<br>Jnder 31.4kg<br>2A's Judokwai<br>Stroud<br>Bishop Challoner<br>3Ks                                                     |
| GOLD<br>SILVER<br>BRONZE<br>BRONZE<br>GOLD<br>SILVER<br>BRONZE<br>BRONZE<br>BRONZE<br>BRONZE<br>BRONZE<br>BRONZE                               | Jodie Newell<br>Frankie Marston<br>Elora Parocki<br>ed & Yellow Belts<br>Hamish Beaumont<br>Jack Hinton<br>George Hudson<br>Matthew Smith<br>ed & Yellow Belts<br>Samuel Morris<br>Joshua Hyde<br>Conor Guilas<br>Thomas Dean                                                       | Maesteg<br>Samurai<br>Harlington<br>Under 27kg<br>Samurai<br>Samurai<br>A J Judo<br>Wolverhampton<br>Under 30kg<br>2A's Judokwai<br>Long Eaton<br>A J Judo<br>Stroud                                                          | GOLD<br>SILVER<br>BRONZE<br>BRONZE<br>GOLD<br>SILVER<br>BRONZE<br>BRONZE<br>BRONZE<br>BRONZE<br>BRONZE<br>BRONZE                               | Chloe Powell<br>Ffion Chamberlain<br>Red & Yellow Belts<br>Jason D'Arcy<br>Bailey Hannis<br>Toby Paterson<br>Adam Else<br>Red & Yellow Belts I<br>Samuel Perry<br>Henry Crabb Lahei<br>Christopher Giles<br>Aaron Shirt<br>Red & Yellow Belts                                     | Wolverhampton<br>Brecon Judo Academy<br>Under 28kg<br>Lordswood Budokan<br>Stroud<br>Long Eaton<br>Jnder 31.4kg<br>2A's Judokwai<br>Stroud<br>Bishop Challoner<br>3Ks<br>Under 34kg                                       |
| GOLD<br>SILVER<br>BRONZE<br>BRONZE<br>GOLD<br>SILVER<br>BRONZE<br>BRONZE<br>BRONZE<br>BRONZE<br>BRONZE<br>BRONZE<br>BRONZE<br>BRONZE<br>BRONZE | Jodie Newell<br>Frankie Marston<br>Elora Parocki<br>ed & Yellow Belts<br>Hamish Beaumont<br>Jack Hinton<br>George Hudson<br>Matthew Smith<br>ed & Yellow Belts<br>Samuel Morris<br>Joshua Hyde<br>Conor Guilas<br>Thomas Dean<br>ed & Yellow Belts U<br>Aiden Whelan                | Maesteg<br>Samurai<br>Harlington<br>Under 27kg<br>Samurai<br>Samurai<br>A J Judo<br>Wolverhampton<br>Under 30kg<br>2A's Judokwai<br>Long Eaton<br>A J Judo<br>Stroud<br>Jnder 32.9kg<br>Bishop Challoner                      | GOLD<br>SILVER<br>BRONZE<br>BRONZE<br>GOLD<br>SILVER<br>BRONZE<br>BRONZE<br>BRONZE<br>BRONZE<br>BRONZE<br>BRONZE<br>BRONZE<br>BRONZE           | Chloe Powell<br>Ffion Chamberlain<br>Red & Yellow Belts<br>Jason D'Arcy<br>Bailey Hannis<br>Toby Paterson<br>Adam Else<br>Red & Yellow Belts U<br>Samuel Perry<br>Henry Crabb Lahei<br>Christopher Giles<br>Aaron Shirt<br>Red & Yellow Belts<br>Casey Ponting                    | Wolverhampton<br>Brecon Judo Academy<br>Under 28kg<br>Lordswood Budokan<br>Stroud<br>Long Eaton<br>Jnder 31.4kg<br>2A's Judokwai<br>Stroud<br>Bishop Challoner<br>3Ks<br>Under 34kg<br>Kettering Premier                  |
| GOLD<br>SILVER<br>BRONZE<br>BRONZE<br>GOLD<br>SILVER<br>BRONZE<br>BRONZE<br>BRONZE<br>BRONZE<br>BRONZE<br>BRONZE<br>BRONZE<br>BRONZE<br>BRONZE | Jodie Newell<br>Frankie Marston<br>Elora Parocki<br>ed & Yellow Belts<br>Hamish Beaumont<br>Jack Hinton<br>George Hudson<br>Matthew Smith<br>ed & Yellow Belts<br>Samuel Morris<br>Joshua Hyde<br>Conor Guilas<br>Thomas Dean<br>ed & Yellow Belts U<br>Aiden Whelan<br>Paolo Olson | Maesteg<br>Samurai<br>Harlington<br>Under 27kg<br>Samurai<br>Samurai<br>A J Judo<br>Wolverhampton<br>Under 30kg<br>2A's Judokwai<br>Long Eaton<br>A J Judo<br>Stroud<br>Jnder 32.9kg<br>Bishop Challoner<br>Lordswood Budokan | GOLD<br>SILVER<br>BRONZE<br>BRONZE<br>GOLD<br>SILVER<br>BRONZE<br>BRONZE<br>BRONZE<br>BRONZE<br>BRONZE<br>BRONZE<br>BRONZE<br>BRONZE<br>BRONZE | Chloe Powell<br>Ffion Chamberlain<br>Red & Yellow Belts<br>Jason D'Arcy<br>Bailey Hannis<br>Toby Paterson<br>Adam Else<br>Red & Yellow Belts I<br>Samuel Perry<br>Henry Crabb Lahei<br>Christopher Giles<br>Aaron Shirt<br>Red & Yellow Belts<br>Casey Ponting<br>Tyrese Duffield | Wolverhampton<br>Brecon Judo Academy<br>Under 28kg<br>Lordswood Budokan<br>Stroud<br>Long Eaton<br>Jnder 31.4kg<br>2A's Judokwai<br>Stroud<br>Bishop Challoner<br>3Ks<br>Under 34kg<br>Kettering Premier<br>Wolverhampton |
| GOLD<br>SILVER<br>BRONZE<br>BRONZE<br>GOLD<br>SILVER<br>BRONZE<br>BRONZE<br>BRONZE<br>BRONZE<br>BRONZE<br>BRONZE<br>BRONZE<br>BRONZE<br>BRONZE | Jodie Newell<br>Frankie Marston<br>Elora Parocki<br>ed & Yellow Belts<br>Hamish Beaumont<br>Jack Hinton<br>George Hudson<br>Matthew Smith<br>ed & Yellow Belts<br>Samuel Morris<br>Joshua Hyde<br>Conor Guilas<br>Thomas Dean<br>ed & Yellow Belts U<br>Aiden Whelan                | Maesteg<br>Samurai<br>Harlington<br>Under 27kg<br>Samurai<br>Samurai<br>A J Judo<br>Wolverhampton<br>Under 30kg<br>2A's Judokwai<br>Long Eaton<br>A J Judo<br>Stroud<br>Jnder 32.9kg<br>Bishop Challoner                      | GOLD<br>SILVER<br>BRONZE<br>BRONZE<br>GOLD<br>SILVER<br>BRONZE<br>BRONZE<br>BRONZE<br>BRONZE<br>BRONZE<br>BRONZE<br>BRONZE<br>BRONZE           | Chloe Powell<br>Ffion Chamberlain<br>Red & Yellow Belts<br>Jason D'Arcy<br>Bailey Hannis<br>Toby Paterson<br>Adam Else<br>Red & Yellow Belts U<br>Samuel Perry<br>Henry Crabb Lahei<br>Christopher Giles<br>Aaron Shirt<br>Red & Yellow Belts<br>Casey Ponting                    | Wolverhampton<br>Brecon Judo Academy<br>Under 28kg<br>Lordswood Budokan<br>Stroud<br>Long Eaton<br>Jnder 31.4kg<br>2A's Judokwai<br>Stroud<br>Bishop Challoner<br>3Ks<br>Under 34kg<br>Kettering Premier                  |