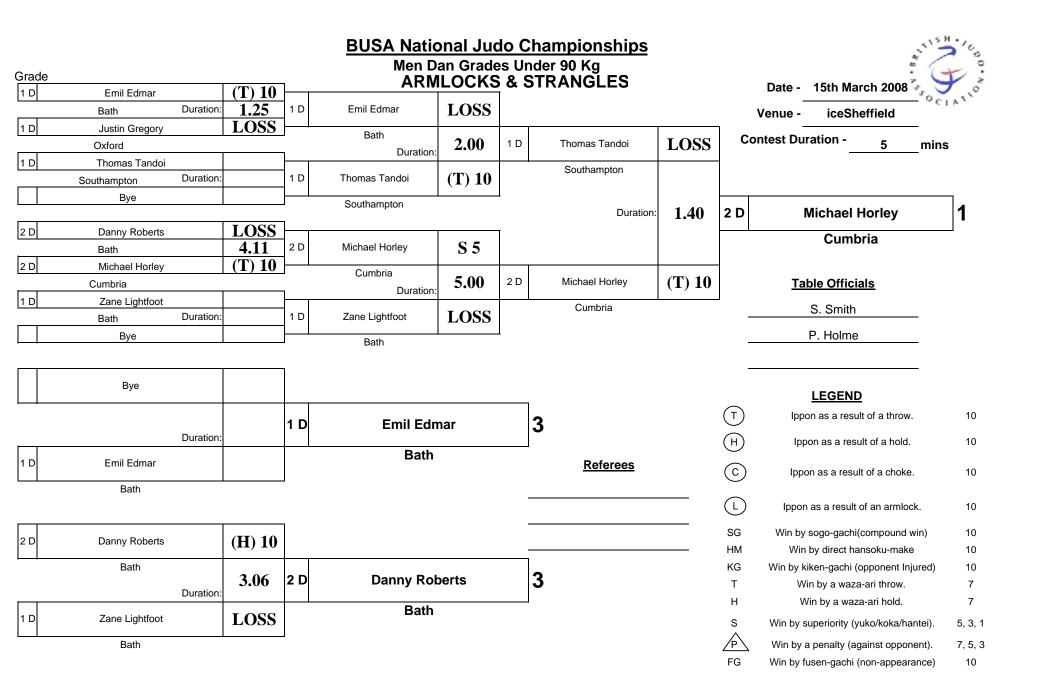

at

iceSheffield

on

15th March 2008

| Ме     | en Dan Grades Unde | er 60 Kg           |        | Men Dan Grades Under 66 Kg         |    |
|--------|--------------------|--------------------|--------|------------------------------------|----|
| GOLD   | Gregg Varey        | Bath               | GOLD   | Diego Scardone Bath                |    |
| SILVER | Ben Quilter        | Chichester         | SILVER | David MacPherson Glasgow           |    |
| BRONZE | John Spencer       | Southampton Solent | BRONZE | Craig Dadd UWIC                    |    |
| BRONZE | James Hunter       | Lincoln (Hull)     | BRONZE | Alex Paske Bath                    |    |
| Ме     | en Dan Grades Unde | er 73 Kg           |        | Men Dan Grades Under 81 Kg         |    |
| GOLD   | Jan Gosiewski      | Bath               | GOLD   | Tom Reed Bath                      |    |
| SILVER | Shane Davin        | Hertfordshire      | SILVER | David Groom Manchester Metropolita | an |
| BRONZE | David Lamb         | Nottingham         | BRONZE | Eduardo Leonardo Bath              |    |
| BRONZE | Rahul Bose         | Imperial           | BRONZE | Oliver Dale Nottingham Trent       |    |
| Ме     | en Dan Grades Unde | er 90 Kg           |        | Men Dan Grades Under 100 Kg        |    |
| GOLD   | Michael Horley     | Cumbria            | GOLD   | Andrew Burns Bath                  |    |
| SILVER | Thomas Tandoi      | Southampton        | SILVER | Ifor Capel Oxford                  |    |
| BRONZE | Emil Edmar         | Bath               | BRONZE | Adam Hall Bath                     |    |
| BRONZE | Danny Roberts      | Bath               | BRONZE | Jonathan Hussey Portsmouth         |    |
| Ме     | en Dan Grades Over | 100 Ka             | v      | Vomen Dan Grades Under 48 Kg       |    |
| GOLD   | Daniel Bellion     | Nottingham Trent   | GOLD   | Gillian Hendry Glasgow             |    |
| SILVER | Christian Helmers  | Oxford             | SILVER |                                    |    |
| BRONZE | Jamie Williams     | Heriot Watt        | BRONZE |                                    |    |
| BRONZE |                    |                    | BRONZE |                                    |    |
| Won    | nen Dan Grades Un  | der 52 Kg          | v      | Vomen Dan Grades Under 57 Kg       |    |
| GOLD   | Charlotte Farbon   | Bath               | GOLD   | Sian Fairbrother London (ULU)      |    |
| SILVER |                    |                    | SILVER | Katy Sumner Bath                   |    |
| BRONZE |                    |                    | BRONZE | Shiobhan O'Neill Bath              |    |
| BRONZE |                    |                    | BRONZE | Charlotte Jane Birmingham          |    |
| Won    | nen Dan Grades Un  | der 63 Kg          | v      | Vomen Dan Grades Under 70 Kg       |    |
| GOLD   | Kate Walker        | Bath               | GOLD   | Gemma Gibbons Bath                 |    |
| SILVER | Catharina Casper   | Cambridge          | SILVER | Megan Fletcher Bath                |    |
| BRONZE | Katherine Rix      | Plymouth           | BRONZE | Karen Harbison Glasgow             |    |
| BRONZE |                    |                    | BRONZE | Christina Mueller St Andrews       |    |
| Won    | nen Dan Grades Un  | der 78 Kg          | ١      | Women Dan Grades Over 78 Kg        |    |
| GOLD   | Katrina McDonald   | Bath               | GOLD   | Sian Wilson Bath                   |    |
| SILVER | Sarah Connolly     | Glamorgan          | SILVER |                                    |    |
| BRONZE |                    |                    | BRONZE |                                    |    |
| BRONZE |                    |                    | BRONZE |                                    |    |