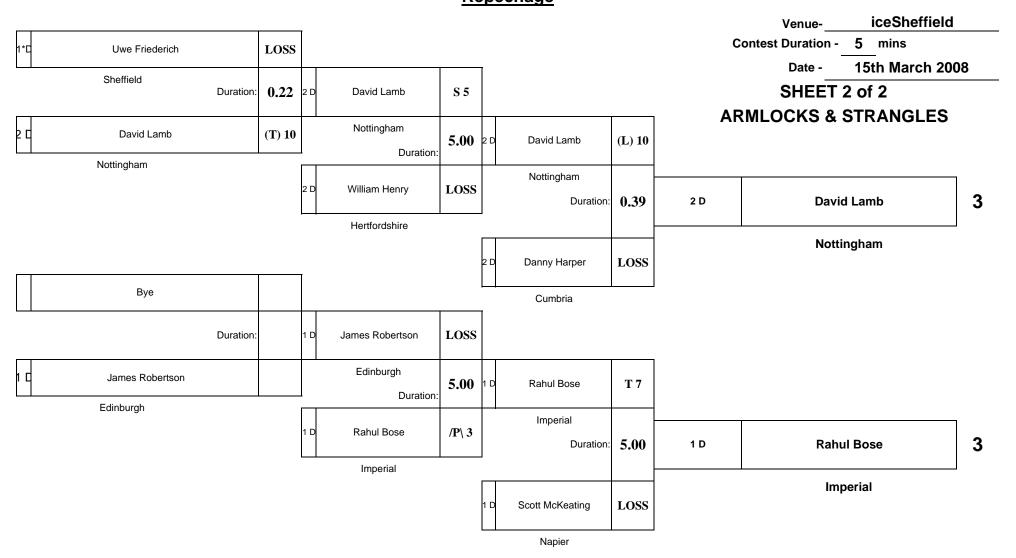

at

iceSheffield

on

15th March 2008

| Ме     | en Dan Grades Unde | er 60 Kg           |        | Men Dan Grades Under 66 Kg         |    |
|--------|--------------------|--------------------|--------|------------------------------------|----|
| GOLD   | Gregg Varey        | Bath               | GOLD   | Diego Scardone Bath                |    |
| SILVER | Ben Quilter        | Chichester         | SILVER | David MacPherson Glasgow           |    |
| BRONZE | John Spencer       | Southampton Solent | BRONZE | Craig Dadd UWIC                    |    |
| BRONZE | James Hunter       | Lincoln (Hull)     | BRONZE | Alex Paske Bath                    |    |
| Ме     | en Dan Grades Unde | er 73 Kg           |        | Men Dan Grades Under 81 Kg         |    |
| GOLD   | Jan Gosiewski      | Bath               | GOLD   | Tom Reed Bath                      |    |
| SILVER | Shane Davin        | Hertfordshire      | SILVER | David Groom Manchester Metropolita | an |
| BRONZE | David Lamb         | Nottingham         | BRONZE | Eduardo Leonardo Bath              |    |
| BRONZE | Rahul Bose         | Imperial           | BRONZE | Oliver Dale Nottingham Trent       |    |
| Ме     | en Dan Grades Unde | er 90 Kg           |        | Men Dan Grades Under 100 Kg        |    |
| GOLD   | Michael Horley     | Cumbria            | GOLD   | Andrew Burns Bath                  |    |
| SILVER | Thomas Tandoi      | Southampton        | SILVER | Ifor Capel Oxford                  |    |
| BRONZE | Emil Edmar         | Bath               | BRONZE | Adam Hall Bath                     |    |
| BRONZE | Danny Roberts      | Bath               | BRONZE | Jonathan Hussey Portsmouth         |    |
| Ме     | en Dan Grades Over | 100 Ka             | v      | Vomen Dan Grades Under 48 Kg       |    |
| GOLD   | Daniel Bellion     | Nottingham Trent   | GOLD   | Gillian Hendry Glasgow             |    |
| SILVER | Christian Helmers  | Oxford             | SILVER |                                    |    |
| BRONZE | Jamie Williams     | Heriot Watt        | BRONZE |                                    |    |
| BRONZE |                    |                    | BRONZE |                                    |    |
| Won    | nen Dan Grades Un  | der 52 Kg          | v      | Vomen Dan Grades Under 57 Kg       |    |
| GOLD   | Charlotte Farbon   | Bath               | GOLD   | Sian Fairbrother London (ULU)      |    |
| SILVER |                    |                    | SILVER | Katy Sumner Bath                   |    |
| BRONZE |                    |                    | BRONZE | Shiobhan O'Neill Bath              |    |
| BRONZE |                    |                    | BRONZE | Charlotte Jane Birmingham          |    |
| Won    | nen Dan Grades Un  | der 63 Kg          | v      | Vomen Dan Grades Under 70 Kg       |    |
| GOLD   | Kate Walker        | Bath               | GOLD   | Gemma Gibbons Bath                 |    |
| SILVER | Catharina Casper   | Cambridge          | SILVER | Megan Fletcher Bath                |    |
| BRONZE | Katherine Rix      | Plymouth           | BRONZE | Karen Harbison Glasgow             |    |
| BRONZE |                    |                    | BRONZE | Christina Mueller St Andrews       |    |
| Won    | nen Dan Grades Un  | der 78 Kg          | ١      | Women Dan Grades Over 78 Kg        |    |
| GOLD   | Katrina McDonald   | Bath               | GOLD   | Sian Wilson Bath                   |    |
| SILVER | Sarah Connolly     | Glamorgan          | SILVER |                                    |    |
| BRONZE |                    |                    | BRONZE |                                    |    |
| BRONZE |                    |                    | BRONZE |                                    |    |