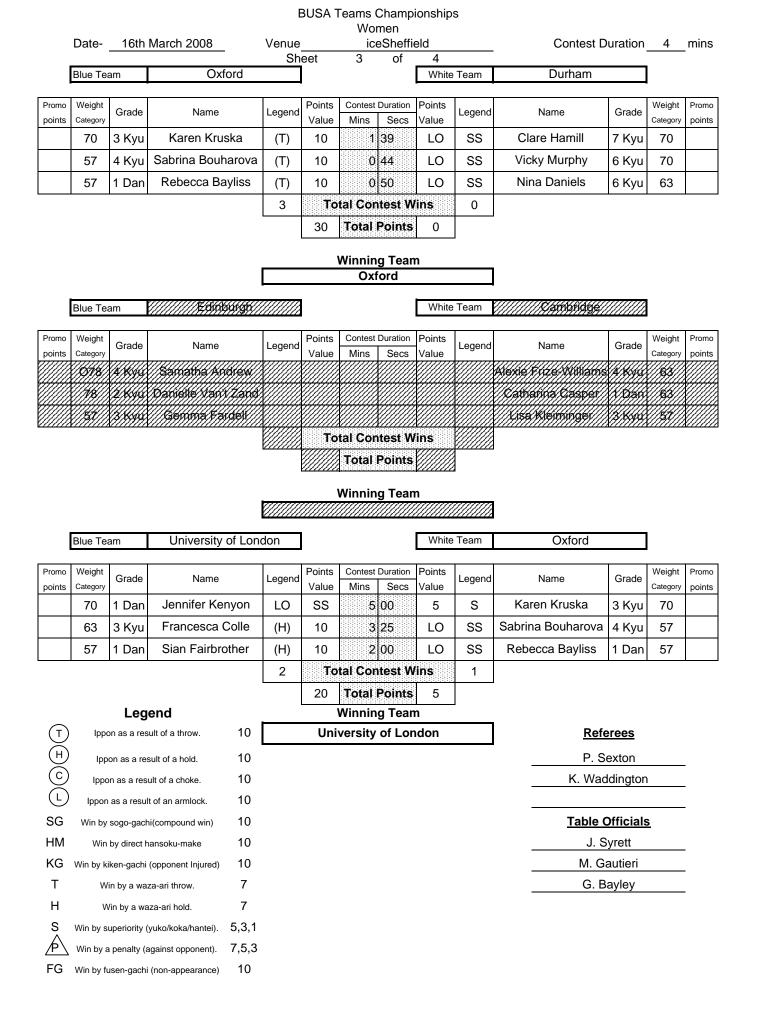

#### BUSA Team Championships at iceSheffield on 16th March 2008

|        | <u>Men</u>                                                                          |        | <u>Women</u>                                         |
|--------|-------------------------------------------------------------------------------------|--------|------------------------------------------------------|
| GOLD   | Bath                                                                                | GOLD   | Bath                                                 |
|        | Andy Burns<br>Adam Hall<br>Tom Reed                                                 |        | Sian Wilson<br>Gemma Gibbons<br>Kate Walker          |
|        | Eduardo Leonardo<br>Jan Gosiewski                                                   | SILVER | University of London                                 |
| SILVER | Oxford                                                                              |        | Jennifer Kenyon<br>Francesca Colle                   |
|        | Christian Helmers                                                                   |        | Sian Fairbrother                                     |
|        | Ifor Capel<br>Justin Gregory                                                        | BRONZE | Oxford                                               |
|        | Andrew Stewart<br>Henry Winney                                                      |        | Karen Kruska<br>Sabrina Bouharova                    |
| BRONZE | Imperial                                                                            |        | Rebecca Bayliss                                      |
|        | Weiming Siew<br>Ben Browne<br>Hugh Spalding<br>Rahul Bose<br>Edward Desclaux        | BRONZE | Plymouth<br>-<br>Katherine Rix<br>Natalja Kolomijeca |
| BRONZE | Southampton                                                                         |        |                                                      |
|        | Filippe Araujo<br>Thomas Tandoi<br>Alex Gold<br>Heraclitos Da Silva<br>Neil Roberts |        |                                                      |