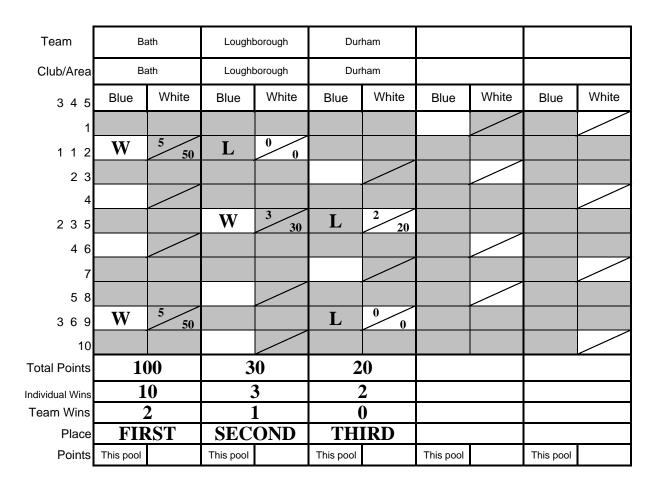

#### BUSA Team Championships at iceSheffield on 16th March 2008

|        | <u>Men</u>                                                                          |        | <u>Women</u>                                         |
|--------|-------------------------------------------------------------------------------------|--------|------------------------------------------------------|
| GOLD   | Bath                                                                                | GOLD   | Bath                                                 |
|        | Andy Burns<br>Adam Hall<br>Tom Reed                                                 |        | Sian Wilson<br>Gemma Gibbons<br>Kate Walker          |
|        | Eduardo Leonardo<br>Jan Gosiewski                                                   | SILVER | University of London                                 |
| SILVER | Oxford                                                                              |        | Jennifer Kenyon<br>Francesca Colle                   |
|        | Christian Helmers                                                                   |        | Sian Fairbrother                                     |
|        | Ifor Capel<br>Justin Gregory                                                        | BRONZE | Oxford                                               |
|        | Andrew Stewart<br>Henry Winney                                                      |        | Karen Kruska<br>Sabrina Bouharova                    |
| BRONZE | Imperial                                                                            |        | Rebecca Bayliss                                      |
|        | Weiming Siew<br>Ben Browne<br>Hugh Spalding<br>Rahul Bose<br>Edward Desclaux        | BRONZE | Plymouth<br>-<br>Katherine Rix<br>Natalja Kolomijeca |
| BRONZE | Southampton                                                                         |        |                                                      |
|        | Filippe Araujo<br>Thomas Tandoi<br>Alex Gold<br>Heraclitos Da Silva<br>Neil Roberts |        |                                                      |