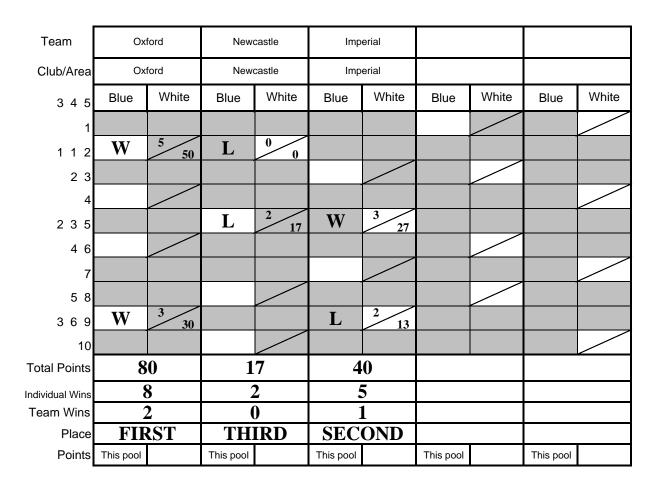

#### BUSA Team Championships at iceSheffield on 16th March 2008

|        | <u>Men</u>                                                                          |        | <u>Women</u>                                         |
|--------|-------------------------------------------------------------------------------------|--------|------------------------------------------------------|
| GOLD   | Bath                                                                                | GOLD   | Bath                                                 |
|        | Andy Burns<br>Adam Hall<br>Tom Reed                                                 |        | Sian Wilson<br>Gemma Gibbons<br>Kate Walker          |
|        | Eduardo Leonardo<br>Jan Gosiewski                                                   | SILVER | University of London                                 |
| SILVER | Oxford                                                                              |        | Jennifer Kenyon<br>Francesca Colle                   |
|        | Christian Helmers                                                                   |        | Sian Fairbrother                                     |
|        | Ifor Capel<br>Justin Gregory                                                        | BRONZE | Oxford                                               |
|        | Andrew Stewart<br>Henry Winney                                                      |        | Karen Kruska<br>Sabrina Bouharova                    |
| BRONZE | Imperial                                                                            |        | Rebecca Bayliss                                      |
|        | Weiming Siew<br>Ben Browne<br>Hugh Spalding<br>Rahul Bose<br>Edward Desclaux        | BRONZE | Plymouth<br>-<br>Katherine Rix<br>Natalja Kolomijeca |
| BRONZE | Southampton                                                                         |        |                                                      |
|        | Filippe Araujo<br>Thomas Tandoi<br>Alex Gold<br>Heraclitos Da Silva<br>Neil Roberts |        |                                                      |