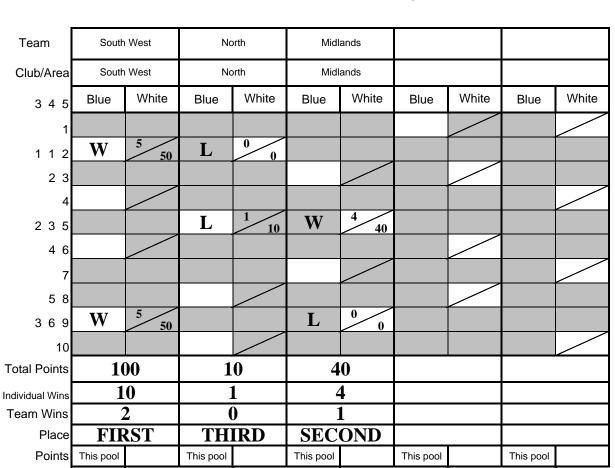

#### iceSheffield on 16th March 2008

|        |                      | 16th March 2008 | "0 C I A1                 |
|--------|----------------------|-----------------|---------------------------|
|        | <b>Regionals Men</b> |                 | Regionals Women           |
| GOLD   | South West           | GOLD            | South West                |
|        | Tom Fowler           |                 | Katrina McDonald          |
|        | Danny Roberts        |                 | Megan Fletcher            |
|        | Andy Redman          |                 | Mahana Clutha             |
|        | Emil Edmar           |                 | Katy Sumner               |
|        | Ben Drumm            |                 | Siobhan O'Neill           |
|        | Mark Comer           |                 |                           |
|        | Dylan Cave           | SILVER          | Midlands                  |
|        | Diego Scardone       |                 | Charlotte Hosack          |
|        | Alex Paske           |                 | Jess Sadler               |
|        | Gregg Varey          |                 | Kerrie Liston             |
|        |                      |                 | Sophie Cox                |
|        |                      |                 | Vicky McGuinness          |
| SILVER | South East           |                 |                           |
|        | Yueyang Li           | BRONZE          | North                     |
|        | Tom Tandoi           |                 | Clare Hamill              |
|        | Andrew Stewart       |                 | Vicky Murphy              |
|        | Gary Chandler        |                 | Sophia Loizou             |
|        | Philipp Oberhumer    |                 | Precious Chatterje-Taylor |
|        | Alex Gold            |                 | Rachel Peachey            |
|        | Hugh Leonard         |                 | radio r dadioy            |
|        | Sebastian Nadal      |                 |                           |
|        | Alex Gosiewski       |                 |                           |
|        | Nick Cairns          |                 |                           |
|        |                      |                 |                           |
| BRONZE | North                |                 |                           |
|        | -                    |                 |                           |
|        | Harry Pascall        |                 |                           |
|        | Glen Collins         |                 |                           |
|        | Etienne O'Brien      |                 |                           |
|        | Matt Holmes          |                 |                           |
|        | Uwe Friederich       |                 |                           |
|        | Matthew Salisbury    |                 |                           |
|        | Jos Style            |                 |                           |
|        | Lydon Singh          |                 |                           |
|        | Archi Shrimpton      |                 |                           |
| BRONZE | Midlands             |                 |                           |
| BRONZE | Micialius            |                 |                           |
|        |                      |                 |                           |
|        | Jay Bomphrey         |                 |                           |
|        | Tom McGrath          |                 |                           |
|        | Gareth Wirley        |                 |                           |
|        | -                    |                 |                           |
|        | Charlie Gilbride     |                 |                           |
|        | -<br>Dist 10         |                 |                           |
|        | Richard Samuels      |                 |                           |
|        | Steve Lewis          |                 |                           |
|        | -                    |                 |                           |
|        |                      |                 |                           |