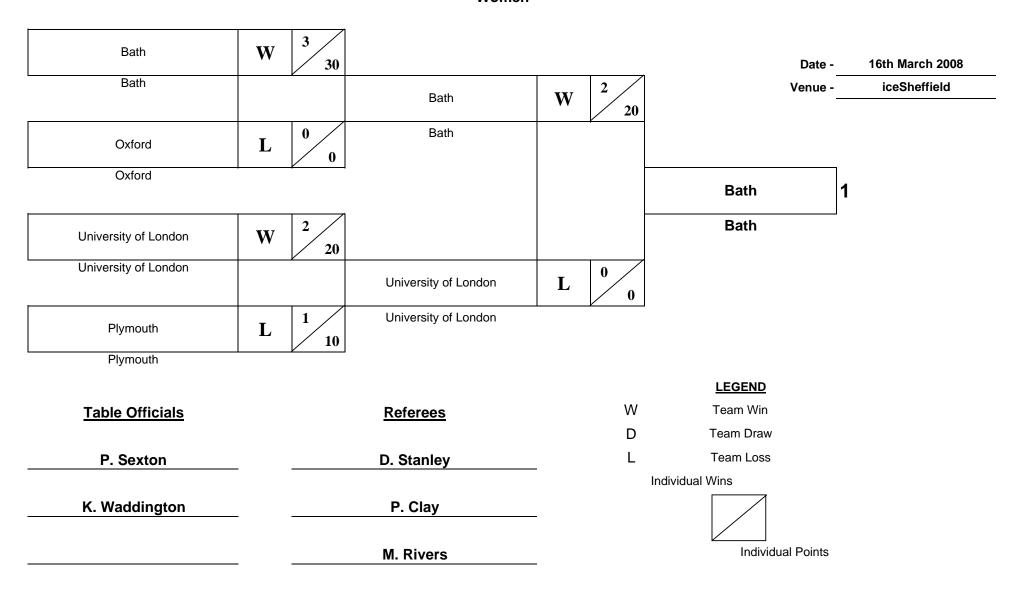

#### BUSA Team Championships at iceSheffield on 16th March 2008

|        | <u>Men</u>                                                                          |        | <u>Women</u>                                         |
|--------|-------------------------------------------------------------------------------------|--------|------------------------------------------------------|
| GOLD   | Bath                                                                                | GOLD   | Bath                                                 |
|        | Andy Burns<br>Adam Hall<br>Tom Reed                                                 |        | Sian Wilson<br>Gemma Gibbons<br>Kate Walker          |
|        | Eduardo Leonardo<br>Jan Gosiewski                                                   | SILVER | University of London                                 |
| SILVER | Oxford                                                                              |        | Jennifer Kenyon<br>Francesca Colle                   |
|        | Christian Helmers                                                                   |        | Sian Fairbrother                                     |
|        | Ifor Capel<br>Justin Gregory                                                        | BRONZE | Oxford                                               |
|        | Andrew Stewart<br>Henry Winney                                                      |        | Karen Kruska<br>Sabrina Bouharova                    |
| BRONZE | Imperial                                                                            |        | Rebecca Bayliss                                      |
|        | Weiming Siew<br>Ben Browne<br>Hugh Spalding<br>Rahul Bose<br>Edward Desclaux        | BRONZE | Plymouth<br>-<br>Katherine Rix<br>Natalja Kolomijeca |
| BRONZE | Southampton                                                                         |        |                                                      |
|        | Filippe Araujo<br>Thomas Tandoi<br>Alex Gold<br>Heraclitos Da Silva<br>Neil Roberts |        |                                                      |