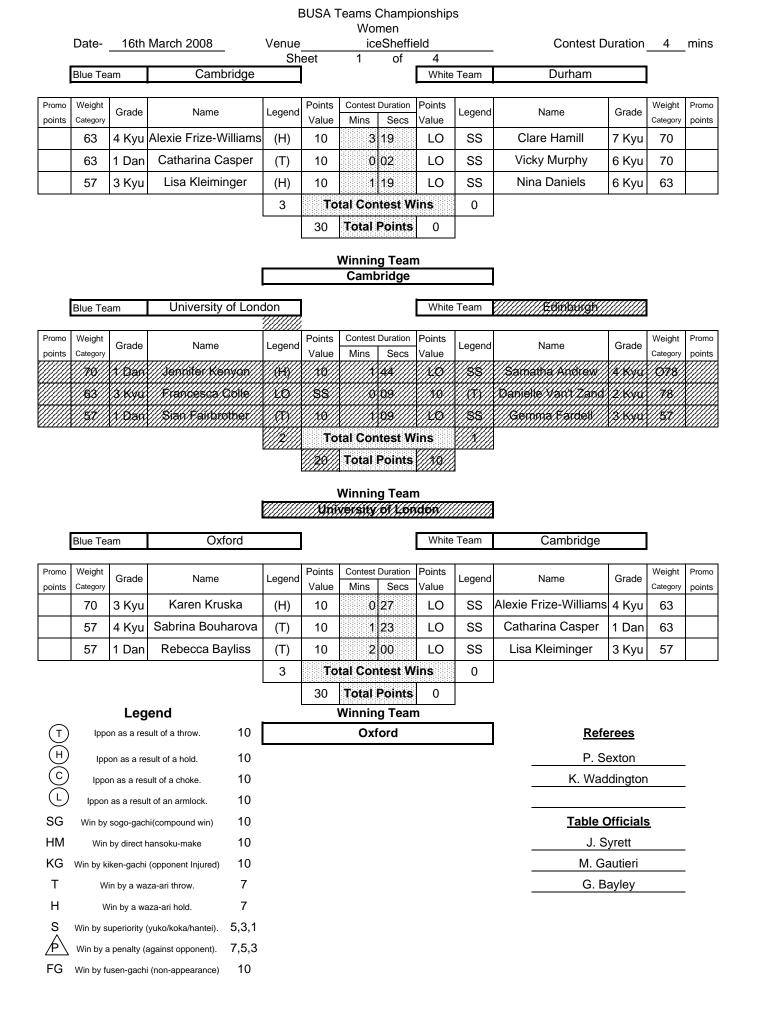

#### BUSA Team Championships at iceSheffield on 16th March 2008

|        | <u>Men</u>                                                                          |        | <u>Women</u>                                         |
|--------|-------------------------------------------------------------------------------------|--------|------------------------------------------------------|
| GOLD   | Bath                                                                                | GOLD   | Bath                                                 |
|        | Andy Burns<br>Adam Hall<br>Tom Reed                                                 |        | Sian Wilson<br>Gemma Gibbons<br>Kate Walker          |
|        | Eduardo Leonardo<br>Jan Gosiewski                                                   | SILVER | University of London                                 |
| SILVER | Oxford                                                                              |        | Jennifer Kenyon<br>Francesca Colle                   |
|        | Christian Helmers                                                                   |        | Sian Fairbrother                                     |
|        | Ifor Capel<br>Justin Gregory                                                        | BRONZE | Oxford                                               |
|        | Andrew Stewart<br>Henry Winney                                                      |        | Karen Kruska<br>Sabrina Bouharova                    |
| BRONZE | Imperial                                                                            |        | Rebecca Bayliss                                      |
|        | Weiming Siew<br>Ben Browne<br>Hugh Spalding<br>Rahul Bose<br>Edward Desclaux        | BRONZE | Plymouth<br>-<br>Katherine Rix<br>Natalja Kolomijeca |
| BRONZE | Southampton                                                                         |        |                                                      |
|        | Filippe Araujo<br>Thomas Tandoi<br>Alex Gold<br>Heraclitos Da Silva<br>Neil Roberts |        |                                                      |