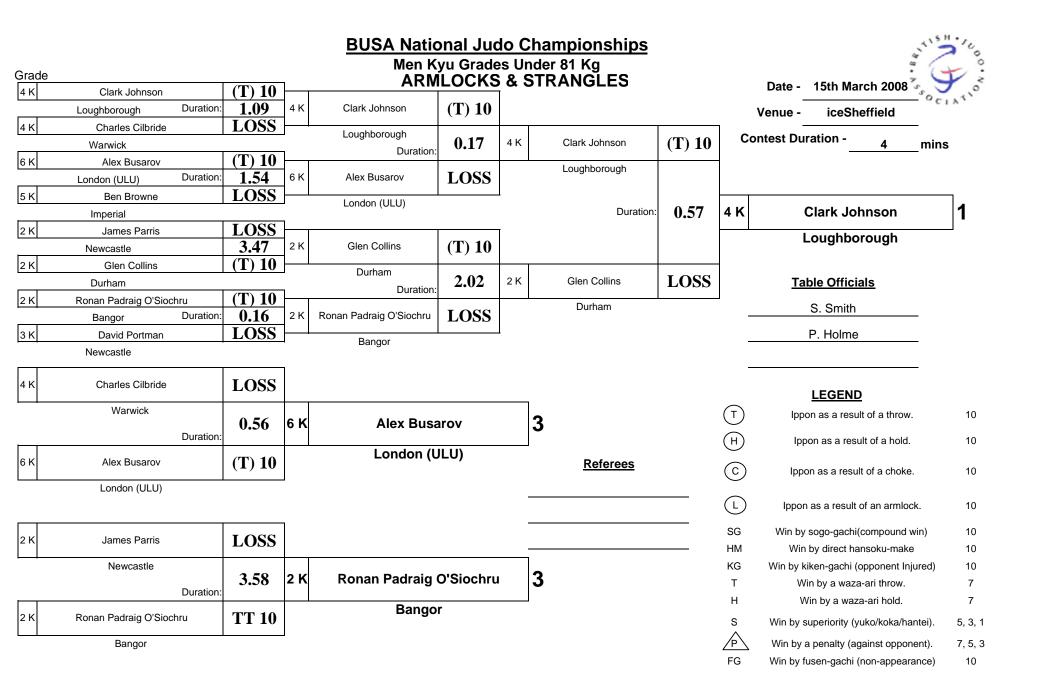

at

iceSheffield

on

15th March 2008

Men Kyu Grades Under 60 Kg

Men Kyu Grades Under 66 Kg

| GOLD<br>SILVER<br>BRONZE<br>BRONZE | No Entries             | -         | GOLD<br>SILVER<br>BRONZE<br>BRONZE | Sam Penzato<br>Neil Roberts<br>Owen Williamson<br>Wilhelm Kliminger | Birmingham<br>Southampton<br>Edinburgh<br>Imperial |
|------------------------------------|------------------------|-----------|------------------------------------|---------------------------------------------------------------------|----------------------------------------------------|
| Ν                                  | len Kyu Grades Under 7 | 73 Kg     | I                                  | Men Kyu Grades Under                                                | 81 Kg                                              |
| GOLD                               | Mark Comer             | Bath      | GOLD                               | Clark Johnson                                                       | Loughborough                                       |
| SILVER                             | Benjamin Kumpfmueller  | Bath      | SILVER                             | Glen Collins                                                        | Durham                                             |
| BRONZE                             | Rauf Ashrafov          | Newcastle | BRONZE                             | Alex Busarov                                                        | London (ULU)                                       |
| BRONZE                             | Sam Hawkins            | Bath      | BRONZE                             | Ronan Padraig O'Siochru                                             | Bangor                                             |
| Ν                                  | len Kyu Grades Under 9 | 90 Kg     | Ν                                  | len Kyu Grades Under                                                | 100 Kg                                             |
| GOLD                               | Andrew Readman         | Bath      | GOLD                               | Harry Pascall                                                       | Durham                                             |
| SILVER                             | Ross Jackson           | Newcastle | SILVER                             | Thomas Fowler                                                       | Bath                                               |
| BRONZE                             | Luke May               | Bangor    | BRONZE                             | Yueyang Li                                                          | Cambridge                                          |
| BRONZE                             | Thomas McGrath         | Warwick   | BRONZE                             |                                                                     |                                                    |
| Ν                                  | len Kyu Grades Over 10 | 00 Kg     | W                                  | omen Kyu Grades Unde                                                | er 48 Kg                                           |
| GOLD                               | James Lacey            | Bangor    | GOLD                               | Claere Fehily                                                       | Manchester                                         |
| SILVER                             | Stephen Lindsay        | Newcastle | SILVER                             |                                                                     |                                                    |
| BRONZE                             |                        |           | BRONZE                             |                                                                     |                                                    |
| BRONZE                             |                        |           | BRONZE                             |                                                                     |                                                    |
| Wo                                 | omen Kyu Grades Unde   | r 52 Kg   | W                                  | omen Kyu Grades Unde                                                | er 57 Kg                                           |
| GOLD                               | Sophie Cox             | Warwick   | GOLD                               | Katie Hanney                                                        | York                                               |
| SILVER                             | Rachel Peachey         | Sheffield | SILVER                             | Lisa Kleiminger                                                     | Cambridge                                          |
| BRONZE                             | Vicky Capel            | Durham    | BRONZE                             | Precious Chatterje-Taylor                                           | Manchester                                         |
| BRONZE                             |                        |           | BRONZE                             | Alexandra MacLean                                                   | Brunel                                             |
| Wo                                 | omen Kyu Grades Unde   | r 63 Kg   | W                                  | omen Kyu Grades Unde                                                | er 70 Kg                                           |
| GOLD                               | Gemma Fardell          | Edinburgh | GOLD                               | Karen Kruska                                                        | Oxford                                             |
| SILVER                             | Alexie Frize-Williams  | Cambridge | SILVER                             | Sophia Loizou                                                       | Manchester                                         |
| BRONZE                             | Nina Daniels           | Durham    | BRONZE                             |                                                                     |                                                    |
| BRONZE                             | Nicola McConkey        | Warwick   | BRONZE                             |                                                                     |                                                    |
| Wo                                 | omen Kyu Grades Unde   | r 78 Kg   | W                                  | /omen Kyu Grades Ove                                                | r 78 Kg                                            |
| GOLD                               | Danielle Van't Zand    | Edinburgh | GOLD                               | No Entries                                                          | -                                                  |
| SILVER                             | Kerry Stanley          | Brunel    | SILVER                             |                                                                     |                                                    |
| BRONZE                             |                        |           | BRONZE                             |                                                                     |                                                    |
| BRONZE                             |                        |           | BRONZE                             |                                                                     |                                                    |