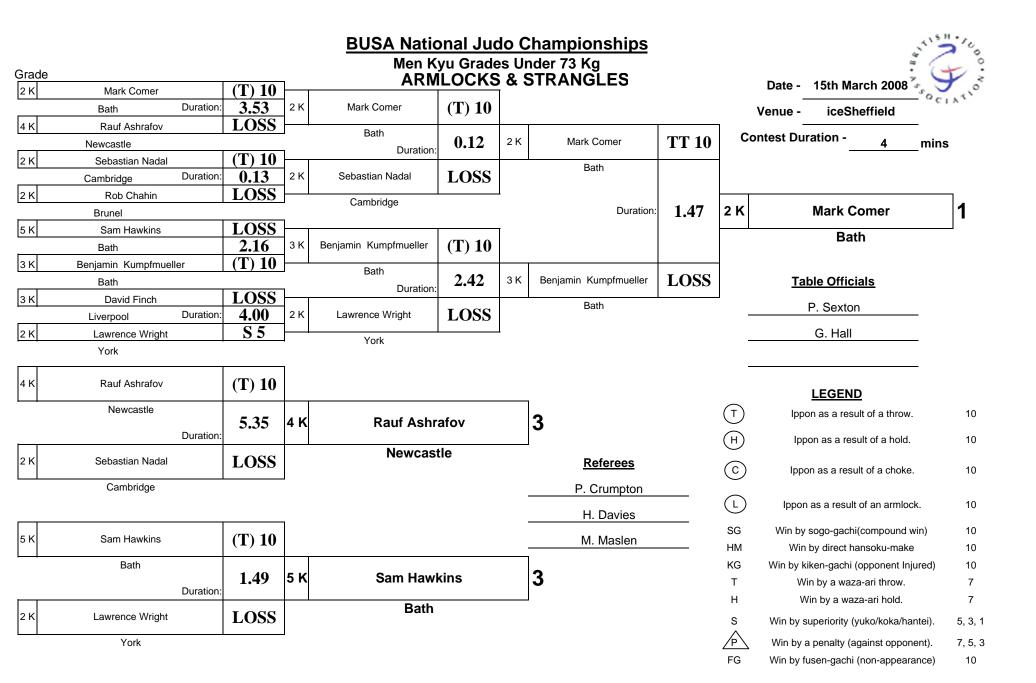

at

iceSheffield

on

15th March 2008

Men Kyu Grades Under 60 Kg

Men Kyu Grades Under 66 Kg

| GOLD<br>SILVER<br>BRONZE<br>BRONZE | No Entries             | -         | GOLD<br>SILVER<br>BRONZE<br>BRONZE | Sam Penzato<br>Neil Roberts<br>Owen Williamson<br>Wilhelm Kliminger | Birmingham<br>Southampton<br>Edinburgh<br>Imperial |
|------------------------------------|------------------------|-----------|------------------------------------|---------------------------------------------------------------------|----------------------------------------------------|
| Ν                                  | len Kyu Grades Under 7 | 73 Kg     | I                                  | Men Kyu Grades Under                                                | 81 Kg                                              |
| GOLD                               | Mark Comer             | Bath      | GOLD                               | Clark Johnson                                                       | Loughborough                                       |
| SILVER                             | Benjamin Kumpfmueller  | Bath      | SILVER                             | Glen Collins                                                        | Durham                                             |
| BRONZE                             | Rauf Ashrafov          | Newcastle | BRONZE                             | Alex Busarov                                                        | London (ULU)                                       |
| BRONZE                             | Sam Hawkins            | Bath      | BRONZE                             | Ronan Padraig O'Siochru                                             | Bangor                                             |
| Ν                                  | len Kyu Grades Under 9 | 90 Kg     | Ν                                  | len Kyu Grades Under                                                | 100 Kg                                             |
| GOLD                               | Andrew Readman         | Bath      | GOLD                               | Harry Pascall                                                       | Durham                                             |
| SILVER                             | Ross Jackson           | Newcastle | SILVER                             | Thomas Fowler                                                       | Bath                                               |
| BRONZE                             | Luke May               | Bangor    | BRONZE                             | Yueyang Li                                                          | Cambridge                                          |
| BRONZE                             | Thomas McGrath         | Warwick   | BRONZE                             |                                                                     |                                                    |
| Ν                                  | len Kyu Grades Over 10 | 00 Kg     | W                                  | omen Kyu Grades Unde                                                | er 48 Kg                                           |
| GOLD                               | James Lacey            | Bangor    | GOLD                               | Claere Fehily                                                       | Manchester                                         |
| SILVER                             | Stephen Lindsay        | Newcastle | SILVER                             |                                                                     |                                                    |
| BRONZE                             |                        |           | BRONZE                             |                                                                     |                                                    |
| BRONZE                             |                        |           | BRONZE                             |                                                                     |                                                    |
| Wo                                 | omen Kyu Grades Unde   | r 52 Kg   | W                                  | omen Kyu Grades Unde                                                | er 57 Kg                                           |
| GOLD                               | Sophie Cox             | Warwick   | GOLD                               | Katie Hanney                                                        | York                                               |
| SILVER                             | Rachel Peachey         | Sheffield | SILVER                             | Lisa Kleiminger                                                     | Cambridge                                          |
| BRONZE                             | Vicky Capel            | Durham    | BRONZE                             | Precious Chatterje-Taylor                                           | Manchester                                         |
| BRONZE                             |                        |           | BRONZE                             | Alexandra MacLean                                                   | Brunel                                             |
| Wo                                 | omen Kyu Grades Unde   | r 63 Kg   | W                                  | omen Kyu Grades Unde                                                | er 70 Kg                                           |
| GOLD                               | Gemma Fardell          | Edinburgh | GOLD                               | Karen Kruska                                                        | Oxford                                             |
| SILVER                             | Alexie Frize-Williams  | Cambridge | SILVER                             | Sophia Loizou                                                       | Manchester                                         |
| BRONZE                             | Nina Daniels           | Durham    | BRONZE                             |                                                                     |                                                    |
| BRONZE                             | Nicola McConkey        | Warwick   | BRONZE                             |                                                                     |                                                    |
| Wo                                 | omen Kyu Grades Unde   | r 78 Kg   | W                                  | /omen Kyu Grades Ove                                                | r 78 Kg                                            |
| GOLD                               | Danielle Van't Zand    | Edinburgh | GOLD                               | No Entries                                                          | -                                                  |
| SILVER                             | Kerry Stanley          | Brunel    | SILVER                             |                                                                     |                                                    |
| BRONZE                             |                        |           | BRONZE                             |                                                                     |                                                    |
| BRONZE                             |                        |           | BRONZE                             |                                                                     |                                                    |