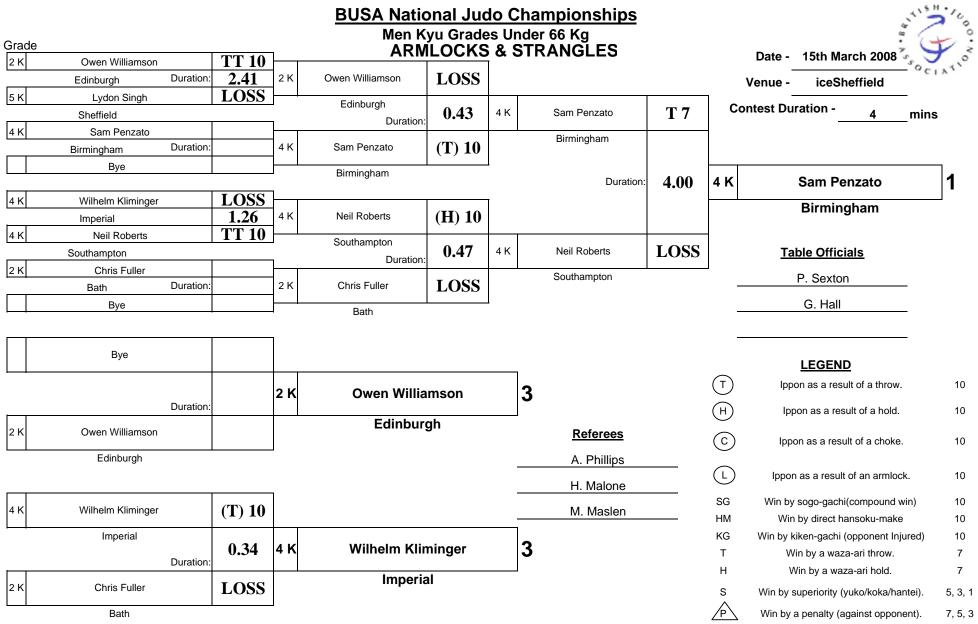

at

iceSheffield

on

15th March 2008

Men Kyu Grades Under 60 Kg

Men Kyu Grades Under 66 Kg

| GOLD<br>SILVER<br>BRONZE<br>BRONZE | No Entries             | -         | GOLD<br>SILVER<br>BRONZE<br>BRONZE | Sam Penzato<br>Neil Roberts<br>Owen Williamson<br>Wilhelm Kliminger | Birmingham<br>Southampton<br>Edinburgh<br>Imperial |
|------------------------------------|------------------------|-----------|------------------------------------|---------------------------------------------------------------------|----------------------------------------------------|
| Ν                                  | len Kyu Grades Under 7 | 73 Kg     | I                                  | Men Kyu Grades Under                                                | 81 Kg                                              |
| GOLD                               | Mark Comer             | Bath      | GOLD                               | Clark Johnson                                                       | Loughborough                                       |
| SILVER                             | Benjamin Kumpfmueller  | Bath      | SILVER                             | Glen Collins                                                        | Durham                                             |
| BRONZE                             | Rauf Ashrafov          | Newcastle | BRONZE                             | Alex Busarov                                                        | London (ULU)                                       |
| BRONZE                             | Sam Hawkins            | Bath      | BRONZE                             | Ronan Padraig O'Siochru                                             | Bangor                                             |
| Ν                                  | len Kyu Grades Under 9 | 90 Kg     | Ν                                  | len Kyu Grades Under                                                | 100 Kg                                             |
| GOLD                               | Andrew Readman         | Bath      | GOLD                               | Harry Pascall                                                       | Durham                                             |
| SILVER                             | Ross Jackson           | Newcastle | SILVER                             | Thomas Fowler                                                       | Bath                                               |
| BRONZE                             | Luke May               | Bangor    | BRONZE                             | Yueyang Li                                                          | Cambridge                                          |
| BRONZE                             | Thomas McGrath         | Warwick   | BRONZE                             |                                                                     |                                                    |
| Ν                                  | len Kyu Grades Over 10 | 00 Kg     | W                                  | omen Kyu Grades Unde                                                | er 48 Kg                                           |
| GOLD                               | James Lacey            | Bangor    | GOLD                               | Claere Fehily                                                       | Manchester                                         |
| SILVER                             | Stephen Lindsay        | Newcastle | SILVER                             |                                                                     |                                                    |
| BRONZE                             |                        |           | BRONZE                             |                                                                     |                                                    |
| BRONZE                             |                        |           | BRONZE                             |                                                                     |                                                    |
| Wo                                 | omen Kyu Grades Unde   | r 52 Kg   | W                                  | omen Kyu Grades Unde                                                | er 57 Kg                                           |
| GOLD                               | Sophie Cox             | Warwick   | GOLD                               | Katie Hanney                                                        | York                                               |
| SILVER                             | Rachel Peachey         | Sheffield | SILVER                             | Lisa Kleiminger                                                     | Cambridge                                          |
| BRONZE                             | Vicky Capel            | Durham    | BRONZE                             | Precious Chatterje-Taylor                                           | Manchester                                         |
| BRONZE                             |                        |           | BRONZE                             | Alexandra MacLean                                                   | Brunel                                             |
| Wo                                 | omen Kyu Grades Unde   | r 63 Kg   | W                                  | omen Kyu Grades Unde                                                | er 70 Kg                                           |
| GOLD                               | Gemma Fardell          | Edinburgh | GOLD                               | Karen Kruska                                                        | Oxford                                             |
| SILVER                             | Alexie Frize-Williams  | Cambridge | SILVER                             | Sophia Loizou                                                       | Manchester                                         |
| BRONZE                             | Nina Daniels           | Durham    | BRONZE                             |                                                                     |                                                    |
| BRONZE                             | Nicola McConkey        | Warwick   | BRONZE                             |                                                                     |                                                    |
| Wo                                 | omen Kyu Grades Unde   | r 78 Kg   | W                                  | /omen Kyu Grades Ove                                                | r 78 Kg                                            |
| GOLD                               | Danielle Van't Zand    | Edinburgh | GOLD                               | No Entries                                                          | -                                                  |
| SILVER                             | Kerry Stanley          | Brunel    | SILVER                             |                                                                     |                                                    |
| BRONZE                             |                        |           | BRONZE                             |                                                                     |                                                    |
| BRONZE                             |                        |           | BRONZE                             |                                                                     |                                                    |