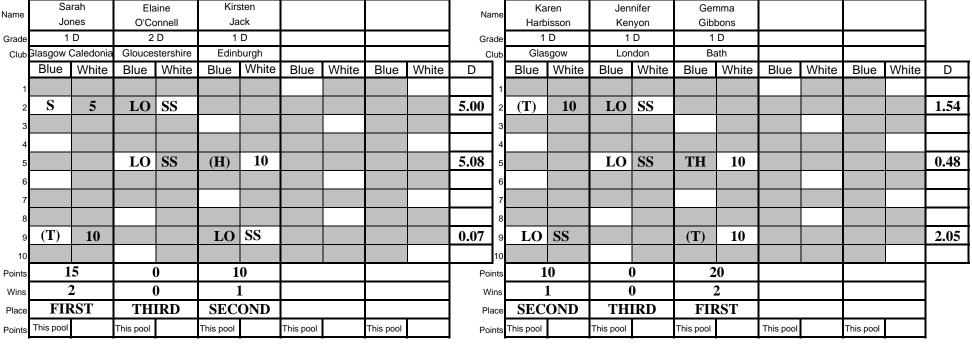

### **Walsall Campus**

on

| Men    | (Dan Grades) Und   | ler 60 Kg         | Me         | en (Dan Grades) Und | der 66 Kg          |
|--------|--------------------|-------------------|------------|---------------------|--------------------|
| GOLD   | Brett Caswell      | Bath              | GOLD       | Marcus Bascombe     | Bath               |
| SILVER | John Spencer       | Southampton Solen | t SILVER   | Dylan Cave          | Bath               |
| BRONZE | Craig McColl       | Strathclyde       | BRONZE     | Jack Webb           | Wolverhampton      |
| BRONZE | Gregg Varey        | Bath              | BRONZE     | Rahul Bose          | London             |
| Men    | (Dan Grades) Und   | ler 73 Ka         | Me         | en (Dan Grades) Und | der 81 Ka          |
| GOLD   | Lee Shinkin        | Brunel            | GOLD       | Tom Reed            | Bath               |
| SILVER | Douglas Heller     | Oxford Brookes    | SILVER     | David Groom         | Manchester Met     |
| BRONZE | Jan Gosiewski      | Bath              | BRONZE     | Daniel Clark        | Sheffield          |
| BRONZE |                    |                   | BRONZE     | James Gilmore       | Brunel             |
| Men    | (Dan Grades) Und   | ler 90 Kg         | Mei        | n (Dan Grades) Und  | er 100 Kg          |
| GOLD   | Stuart A Austin    | Coventry          | GOLD       | Eamonn Leacy        | Brunel             |
| SILVER | John Kunzi         | Chichester        | SILVER     | Fergus Dullahan     | Bangor             |
| BRONZE | Ifor Capel         | Oxford            | BRONZE     | James McClements    | Bath               |
| BRONZE | Thomas Tandoi      | Southampton       | BRONZE     |                     |                    |
|        |                    | Men (Dan Gr       | ades) Over | 100 Kg              |                    |
|        | GOLD               | Danny Mu          | •          | Bath                |                    |
|        | SILVER             | Paul Hair         | nes        | Glamorgan           |                    |
|        | BRONZE             | Luke Strut        | hers       | St Martins          |                    |
|        | BRONZE             |                   |            |                     |                    |
| Wome   | en (Dan Grades) Ur | nder 52 Kg        | Won        | nen (Dan Grades) U  | nder 57 Kg         |
| GOLD   | Charlotte Farbon   | Bath              | GOLD       | Sionbhan O'Niell    | Bath               |
| SILVER |                    |                   | SILVER     | Rebecca Bayliss     | Oxford             |
| BRONZE |                    |                   | BRONZE     | Katy Sumner         | Bath               |
| BRONZE |                    |                   | BRONZE     | Julie Morgan        | London Southbank   |
| Wome   | en (Dan Grades) Ur | nder 63 Kg        | Won        | nen (Dan Grades) U  | nder 70 Kg         |
| GOLD   | Rosie Felton       | Worcester         | GOLD       | Gemma Gibbons       | Bath               |
| SILVER | Hannah Sinfield    | Bath              | SILVER     | Sarah Jones         | Glasgow Caledonian |
| BRONZE | Claire Solier      | London            | BRONZE     | Karen Harbisson     | Glasgow            |
| BRONZE | Christina Mueller  | St. Andrews       | BRONZE     | Kirsten Jack        | Edinburgh          |