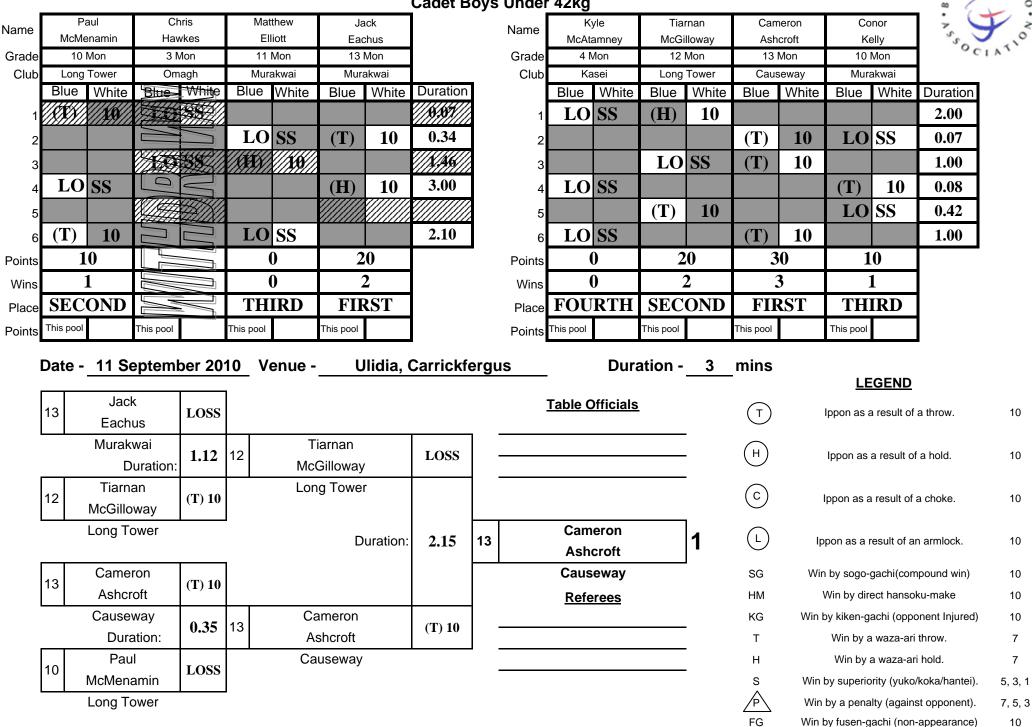

|              | <u>Northern Ireland Trials</u><br>Cadet Boys Under 50kg |                            |                  |                      |             |                            |                 |                         |                       |          |                        |          |               |  |
|--------------|---------------------------------------------------------|----------------------------|------------------|----------------------|-------------|----------------------------|-----------------|-------------------------|-----------------------|----------|------------------------|----------|---------------|--|
|              | Jor                                                     | dan                        | Brer             | ndan                 |             | iall                       | -               | mes                     |                       | eter     | Can                    | neron    | I             |  |
| Competitor   |                                                         | avis                       |                  | inney                |             | arthy                      |                 | eid                     |                       | rlisle   |                        | elly     |               |  |
| Grade        |                                                         | <i>M</i> on                |                  | Mon                  |             | <i>M</i> on                | -               | Mon                     |                       | Mon      |                        | Mon      | 1             |  |
| Club/Area    |                                                         | <sup>kateki</sup><br>White |                  | <sup>agh</sup> White |             | <sup>kateki</sup><br>White |                 | <sup>bey</sup><br>White | Lisburn<br>Blue White |          | Murakwai<br>Blue White |          | Duration      |  |
|              | Blue                                                    | vvnite                     | Blue             | vvnite               | Blue        | vvnite                     | Blue            | <b>10</b>               | LO                    |          | Diue                   | vvnite   | Duration 1.12 |  |
|              |                                                         |                            |                  |                      | LO          | SS                         | (H)             | 10                      |                       | 22       | TH                     | 10       | 0.37          |  |
|              | LO                                                      | SS                         | <b>(T</b> )      | 10                   | LU          | 20                         |                 |                         | _                     |          | 111                    | 10       | 1.20          |  |
|              |                                                         | 33                         | (T)              | 10                   | LO          | CC.                        | <b>(T</b> )     | 10                      | _                     |          |                        |          | 0.03          |  |
|              |                                                         |                            | LO               | SS                   | LU          | 20                         | (T)             | 10                      |                       |          | <b>(T</b> )            | 10       |               |  |
|              | LO                                                      | CC                         |                  | 22                   |             |                            |                 |                         |                       | 10       | (T)                    | 10       | 0.14          |  |
|              | LU                                                      | 33                         |                  | <u> </u>             | <b>(T</b> ) | 10                         |                 |                         | (C)                   | 10       |                        |          | 2.12          |  |
|              |                                                         |                            | LO               | 22                   | (T)         | 10                         |                 |                         | IO                    | CC       |                        | 10       | 1.11          |  |
|              |                                                         | GG                         |                  |                      | _           |                            |                 | 10                      | LO                    | <u> </u> | (T)                    | 10       | 0.56          |  |
|              | LO                                                      | <u>88</u>                  |                  |                      |             | aa                         | (T)             | 10                      |                       | 10       |                        |          | 0.05          |  |
|              |                                                         |                            |                  |                      | LO          | SS                         |                 |                         | (H)                   | 10       |                        |          | 1.11          |  |
|              | LO                                                      | SS                         |                  |                      |             |                            |                 |                         |                       |          | (T)                    | 10       | 0.22          |  |
|              |                                                         |                            | LO               | SS                   |             |                            | ( <b>H</b> )    | 10                      |                       |          |                        |          | 0.38          |  |
|              | TH                                                      | 10                         |                  |                      | LO          | SS                         |                 |                         |                       |          |                        |          | 0.39          |  |
|              |                                                         |                            |                  |                      |             |                            | (T)             | 10                      |                       |          | LO                     | SS       | 0.56          |  |
|              |                                                         |                            | <b>(T)</b>       | 10                   |             |                            |                 |                         | LO                    | SS       |                        |          | 1.05          |  |
| Total Points | 1                                                       | .0                         | 2                | 0                    | 1           | .0                         | 5               | 0                       | 2                     | 20       | 4                      | 0        |               |  |
| Total Wins   | ]                                                       | 1                          |                  | 2                    | -           | 1                          | 4               | 5                       |                       | 2        | 4                      | 4        |               |  |
| Place        | FIF                                                     | ТН                         | TH               | IRD                  | SIX         | TH                         | FIF             | RST                     | FOU                   | RTH      | SEC                    | OND      |               |  |
| Points       | This pool                                               |                            | This pool        |                      | This pool   |                            | This pool       |                         | This pool             |          | This pool              |          |               |  |
|              |                                                         | <u>Table (</u>             | <u>Officials</u> |                      |             |                            | <u>Referees</u> | <u>5</u>                |                       | Date -   | 11 Se                  | eptemb   | er 2010       |  |
| -            |                                                         |                            |                  |                      | -           |                            |                 |                         | · \                   | /enue -  | Ulidia                 | , Carric | kfergus       |  |
|              |                                                         |                            |                  |                      |             |                            |                 |                         | Du                    | ration-  | 3                      | mins     |               |  |
|              |                                                         |                            |                  |                      |             |                            |                 |                         |                       | Pool     | 1                      | of       | 1             |  |