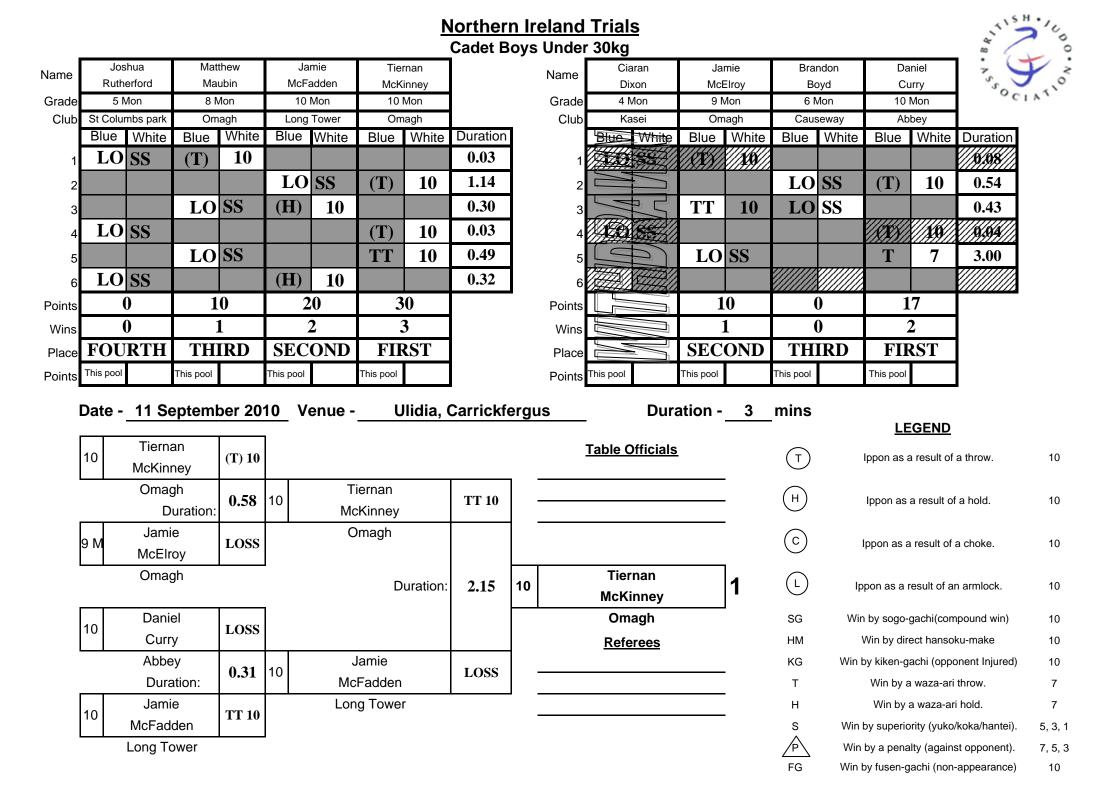

7 5, 3, 1 Win by superiority (yuko/koka/hantei). Win by a penalty (against opponent). 7, 5, 3

ΗM

KG

T H S P FG

Win by fusen-gachi (non-appearance) 10

115H.

Cadet Boys Under 42kg