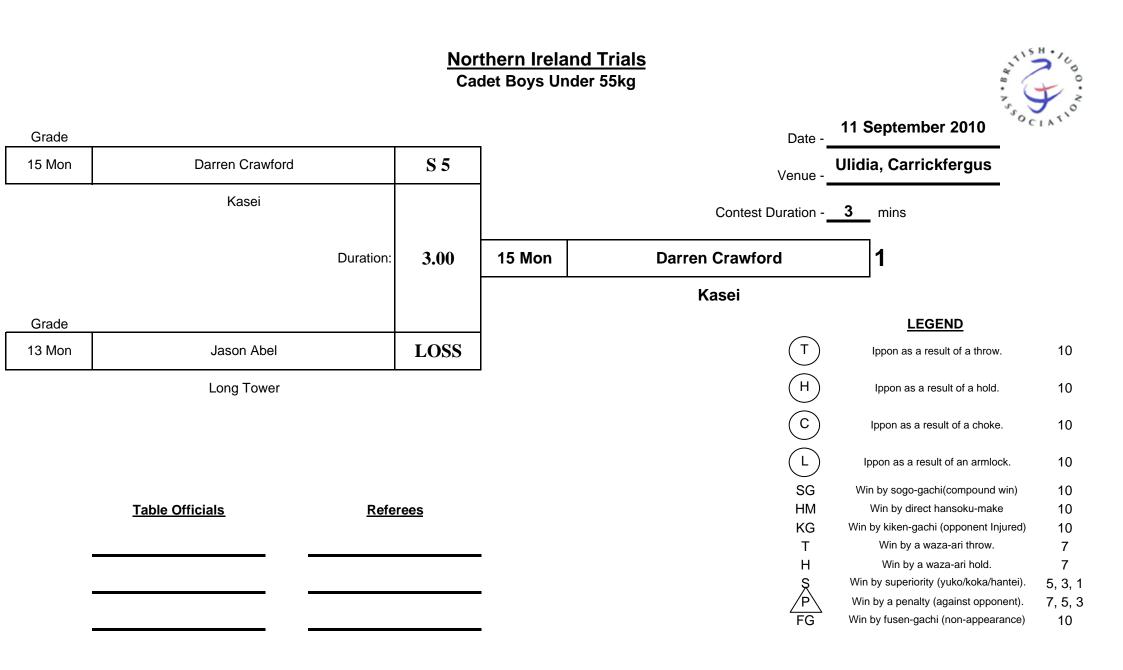

|              |           |              |            |               |            | r <u>n Irelan</u><br>Men Unde |                    |         |        | 4                                 | SH. 100     |
|--------------|-----------|--------------|------------|---------------|------------|-------------------------------|--------------------|---------|--------|-----------------------------------|-------------|
| _            | -50       | DKG          | -50        | UKGJ          |            | 5kg                           | -                  | OCKS &  | STR    | ANGLES 🥳                          | <b>F</b> .* |
| Competitor   |           | mes<br>eid   |            | neron<br>elly |            | son<br>bel                    |                    | Date -  | 11     | September 2010                    | C1 Y (      |
| Grade        |           | Mon          |            | Mon           | 13 Mon     |                               |                    | Venue - | Uli    | dia, Carrickfergus                | _           |
| Club/Area    | Ab        | bey          | Mura       | akwai         | Long tower |                               | Contest Duration - |         | 4      | mins                              | _           |
|              | Blue      | White        | Blue       | White         | Blue       | White                         | Duration           | Pool    | 1      | of <u>1</u>                       |             |
| 1            | LO        | SS           | (T)        | 10            |            |                               | 0.32               |         |        | LEGEND                            |             |
| 2            |           |              | (T)        | 10            | LO         | SS                            | 1.29               | T       | lţ     | opon as a result of a throw.      | 10          |
| 3            | (T)       | 10           |            |               | LO         | SS                            | 1.00               | H       | I      | ppon as a result of a hold.       | 10          |
| Total Points | 1         | 10           | 2          | 0             | 0          |                               |                    | C       | lt     | ppon as a result of a choke.      | 10          |
| Total Wins   |           | 1            |            | 2             | 0          |                               |                    | L       | Ipp    | on as a result of an armlock.     | 10          |
| Place        | SEC       | OND          | FIF        | RST           | TH         | IRD                           |                    | SG      | Win    | by sogo-gachi(compound win)       | 10          |
| Points       | This pool |              | This pool  |               | This pool  |                               |                    | НМ      | W      | /in by direct hansoku-make        | 10          |
| -            |           |              |            |               |            | -                             | •                  | KG      | Win by | / kiken-gachi (opponent Injured)  | 10          |
|              | I         | able Officia | <u>als</u> |               |            | <u>Referees</u>               |                    | т       |        | Win by a waza-ari throw.          | 7           |
|              |           |              | _          |               |            |                               |                    | н       |        | Win by a waza-ari hold.           | 7           |
| •            |           |              |            | 1             |            |                               |                    | S       | Win b  | y superiority (yuko/koka/hantei). | 5, 3, 1     |
|              |           |              |            |               |            |                               |                    | P       | Win b  | y a penalty (against opponent).   | 7, 5, 3     |
|              |           |              |            |               |            |                               |                    | FG      | Win b  | y fusen-gachi (non-appearance)    | 10          |