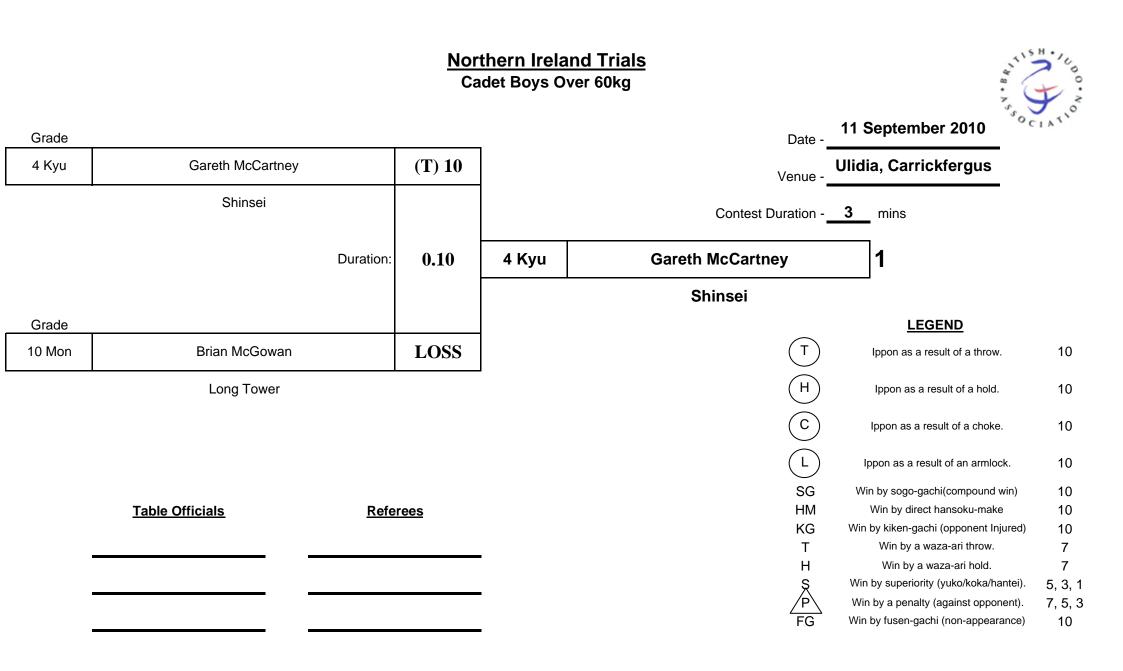

115H.

60

000

Junior Men Under 66kg

|              |            |                 |                 |              |           |                |              | U           | ARML     | OCKS &     | STRA      | NGLES              | 75             | I ATION |
|--------------|------------|-----------------|-----------------|--------------|-----------|----------------|--------------|-------------|----------|------------|-----------|--------------------|----------------|---------|
| Competitor   |            | ewart<br>illips |                 | stian<br>vis |           | reth<br>artney |              | ory<br>elly | ]        | Date -     | 11 S      | September          | · 2010 ° ° c   | 1       |
| Grade        | 4          | Kyu             | 91              | ίyu          | 41        | Kyu            | 1[           | Dan         |          | Venue -    | Ulidi     | a, Carrick         | fergus         |         |
| Club/Area    | Cau        | seway           | Kooł            | ateki        | Shi       | insei          | Mura         | akwai       | Contest  | Duration - | 4         | mins               |                | -       |
|              | Blue       | White           | Blue            | White        | Blue      | White          | Blue         | White       | Duration | Pool       | 1         | of                 | 1              | _       |
| 1            | TT         | 10              | LO              | SS           |           |                |              |             | 0.50     | _          |           | _                  |                | -       |
| 2            |            |                 |                 |              | LO        | SS             | (T)          | 10          | 0.53     |            |           |                    |                |         |
| 3            |            |                 | (T)             | 10           | LO        | SS             |              |             | 0.48     |            |           | LEGEND             |                |         |
| 4            | LO         | SS              |                 |              |           |                | TH           | 10          | 3.13     | T          | Ірро      | n as a result of   | a throw.       | 10      |
| 5            |            |                 | LO              | SS           |           |                | (T)          | 10          | 0.17     | H          | Ippo      | on as a result of  | a hold.        | 10      |
| 6            | <b>(T)</b> | 10              |                 |              | LO        | SS             |              |             | 0.24     | С          | Ippo      | n as a result of a | a choke.       | 10      |
| Total Points | 2          | 20              | 1               | 0            |           | 0              | 3            | 0           |          | L          | Ippon     | as a result of ar  | n armlock.     | 10      |
| Total Wins   | ,          | 2               | ]               | 1            |           | 0              | ,            | 3           |          | SG         | Win by :  | sogo-gachi(com     | pound win)     | 10      |
| Place        | SEC        | OND             | TH              | IRD          | FOU       | RTH            | FIF          | RST         |          | HM         | Win       | by direct hansol   | ku-make        | 10      |
| Points       | This pool  |                 | This pool       |              | This pool |                | This pool    |             |          | KG         | Win by ki | ken-gachi (oppo    | onent Injured) | 10      |
| -            |            |                 | <u>Referees</u> |              |           | I              | able Officia | ls          | -        | Т          | Wi        | n by a waza-ari    | throw.         | 7       |
|              |            |                 |                 |              |           | _              |              |             |          | Н          | W         | in by a waza-ari   | hold.          | 7       |
|              |            |                 |                 |              | •         |                |              |             | -        | S          | Win by s  | uperiority (yuko/  | koka/hantei).  | 5, 3, 1 |
|              |            |                 |                 |              | •         |                |              |             | -        | P          | Win by a  | penalty (agains    | st opponent).  | 7, 5, 3 |
|              |            |                 |                 |              | •         |                |              |             | -        | FG         | Win by fu | sen-gachi (non-    | appearance)    | 10      |