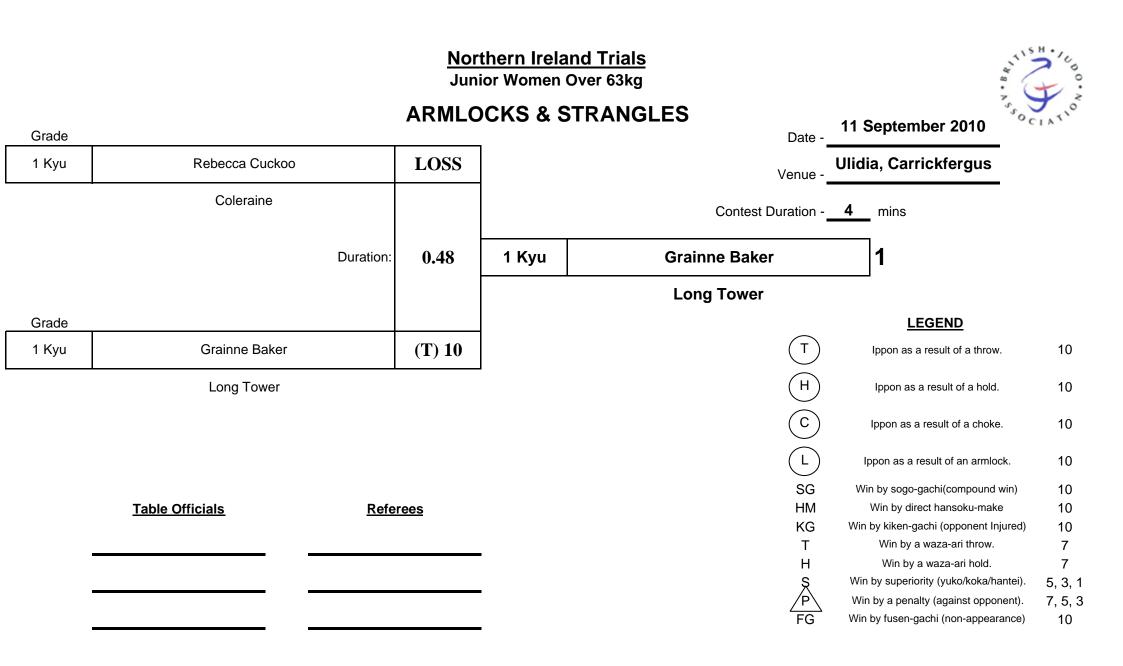

# Northern Ireland Trials Junior Women Under 63kg

| Competitor   |            | itlin<br>chus |           | bife<br>byd |              | die<br>ee |          | Date -         | 11 September 2010                      | TAT     |
|--------------|------------|---------------|-----------|-------------|--------------|-----------|----------|----------------|----------------------------------------|---------|
| Grade        | 14         | Mon           | 15        | Mon         | 1 [          | Dan       |          | Venue -        | Ulidia, Carrickfergus                  |         |
| Club/Area    | Mura       | akwai         | Pilot     | s Row       | Mura         | akwai     | Conte    | est Duration - | 4 mins                                 |         |
|              | Blue       | White         | Blue      | White       | Blue         | White     | Duration | Pool           | 1 of <u>1</u>                          | _       |
| 1            | LO         | SS            | (T)       | 10          |              |           | 0.10     |                | LEGEND                                 | _       |
| 2            |            |               | LO        | SS          | ( <b>T</b> ) | 10        | 1.12     | T              | Ippon as a result of a throw.          | 10      |
| 3            | LO         | SS            |           |             | ( <b>T</b> ) | 10        | 0.11     | H              | Ippon as a result of a hold.           | 10      |
| Total Points | (          | )             | 1         | .0          | 2            | 0         |          | C              | Ippon as a result of a choke.          | 10      |
| Total Wins   | (          | )             | -         | 1           | 2            | 2         |          | L              | Ippon as a result of an armlock.       | 10      |
| Place        | TH         | IRD           | SEC       | OND         | FIF          | RST       |          | SG             | Win by sogo-gachi(compound win)        | 10      |
| Points       | This pool  |               | This pool |             | This pool    |           |          | HM             | Win by direct hansoku-make             | 10      |
| •            |            |               |           |             |              |           |          | KG             | Win by kiken-gachi (opponent Injured)  | 10      |
|              | <u>T</u> ; | able Officia  | als_      |             |              | Referees  |          | т              | Win by a waza-ari throw.               | 7       |
|              |            |               |           |             |              |           |          | н              | Win by a waza-ari hold.                | 7       |
| •            |            |               |           | •           |              |           |          | S              | Win by superiority (yuko/koka/hantei). | 5, 3, 1 |
| •            |            |               |           |             |              |           |          | P              | Win by a penalty (against opponent).   | 7, 5, 3 |
| •            |            |               |           | •           |              |           |          | FG             | Win by fusen-gachi (non-appearance)    | 10      |