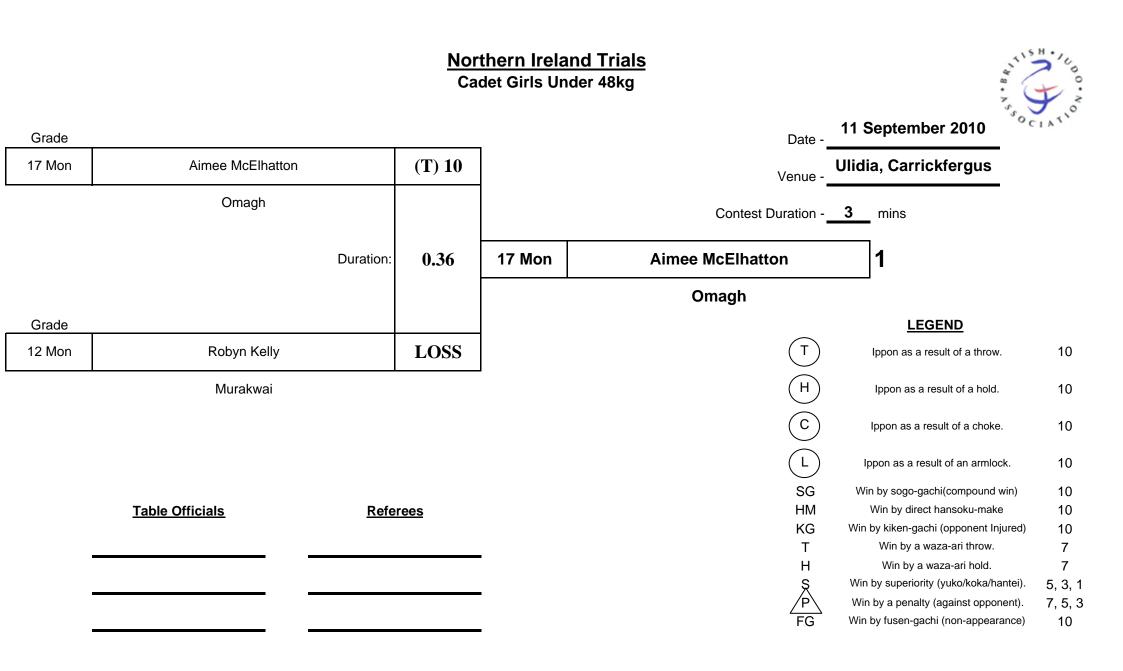

### Northern Ireland Trials Cadet Girls Under 44kg

| Competitor   | Tori Chloe<br>Kee Hawkes |              |           |              | leigh<br>vton |          | Date -   | 11 September 2010 | TAT O                                  |         |
|--------------|--------------------------|--------------|-----------|--------------|---------------|----------|----------|-------------------|----------------------------------------|---------|
| Grade        | 10                       | Mon          | 3 N       | <i>l</i> lon | 13            | Mon      |          | Venue -           | Ulidia, Carrickfergus                  |         |
| Club/Area    | Mura                     | akwai        | Om        | agh          | Long          | Tower    | Conte    | est Duration -    | 3 mins                                 |         |
|              | Blue                     | White        | Blue      | White        | Blue          | White    | Duration | Pool              | 1 of1                                  | _       |
| 1            | <b>(H</b> )              | 10           | LO        | SS           |               |          | 1.15     |                   | LEGEND                                 | _       |
| 2            |                          |              | LO        | SS           | ( <b>T</b> )  | 10       | 0.07     | T                 | Ippon as a result of a throw.          | 10      |
| 3            |                          |              |           |              | (T)           | 10       | 2.07     | H                 | Ippon as a result of a hold.           | 10      |
| Total Points | 10                       |              | (         | )            | 20            |          |          | C                 | Ippon as a result of a choke.          | 10      |
| Total Wins   | 1                        |              | 0         |              | 2             | 2        |          | L                 | Ippon as a result of an armlock.       | 10      |
| Place        | SEC                      | OND          | TH        | IRD          | FIRST         |          |          | SG                | Win by sogo-gachi(compound win)        | 10      |
| Points       | This pool                |              | This pool |              | This pool     |          |          | НМ                | Win by direct hansoku-make             | 10      |
| -            |                          | -            |           |              |               |          |          | KG                | Win by kiken-gachi (opponent Injured)  | 10      |
|              | Т                        | able Officia | ls        |              |               | Referees |          | т                 | Win by a waza-ari throw.               | 7       |
|              |                          |              |           |              |               |          | Н        |                   | Win by a waza-ari hold.                | 7       |
| •            |                          |              |           |              |               |          |          | S                 | Win by superiority (yuko/koka/hantei). | 5, 3, 1 |
| •            |                          |              |           | 1            |               |          |          | P                 | Win by a penalty (against opponent).   | 7, 5, 3 |
| •            |                          |              |           | 1            |               |          |          | FG                | Win by fusen-gachi (non-appearance)    | 10      |