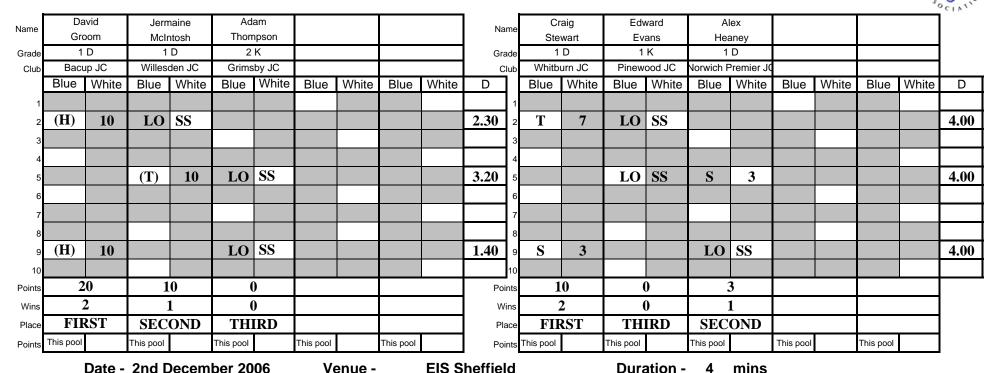

#### ARMLOCKS & STRANGLES

| Competitor   |           | han<br>rns |           | yle<br>itely |           | van<br>ipbell |           | ane<br>arig |           |       | ]        | Date -                         | 2nd                                                       | December 20                                                                                                                                                                                       | 06 <sub>0 C i</sub>         | ATIO                                     |
|--------------|-----------|------------|-----------|--------------|-----------|---------------|-----------|-------------|-----------|-------|----------|--------------------------------|-----------------------------------------------------------|---------------------------------------------------------------------------------------------------------------------------------------------------------------------------------------------------|-----------------------------|------------------------------------------|
| Grade        | 1         | D          | 1         | K            | 1         | D             | 1         | 7           |           |       |          | Venue -                        | I                                                         | EIS Sheffield                                                                                                                                                                                     |                             |                                          |
| Club/Area    | Shadsv    | vorth JC   | Pinew     | ood JC       |           |               | Wess      | sex JC      |           |       | Contest  | Duration -                     | 4                                                         | mins                                                                                                                                                                                              |                             |                                          |
|              | Blue      | White      | Blue      | White        | Blue      | White         | Blue      | White       | Blue      | White | Duration | Pool                           | 1                                                         | <del>_</del><br>of                                                                                                                                                                                | 6                           |                                          |
| 1            |           |            |           |              |           |               |           |             |           |       |          | _                              |                                                           |                                                                                                                                                                                                   |                             |                                          |
| 2            | (L)       | 10         | LO        | SS           |           |               |           |             |           |       | 0.36     |                                |                                                           | Table Officials                                                                                                                                                                                   |                             |                                          |
| 3            |           |            |           |              | LO        | SS            | (T)       | 10          |           |       | 3.08     |                                | •                                                         |                                                                                                                                                                                                   |                             |                                          |
| 4            |           |            |           |              |           |               |           |             |           |       |          | _                              |                                                           |                                                                                                                                                                                                   |                             |                                          |
| 5            |           |            | (H)       | 10           | LO        | SS            |           |             |           |       | 2.48     | _                              |                                                           |                                                                                                                                                                                                   |                             |                                          |
| 6            | T         | 7          |           |              |           |               | LO        | SS          |           |       | 4.00     | _                              |                                                           | Referees                                                                                                                                                                                          |                             |                                          |
| 7            |           |            |           |              |           |               |           |             |           |       |          |                                |                                                           |                                                                                                                                                                                                   |                             |                                          |
| 8            |           |            | LO        | SS           |           |               | (H)       | 10          |           |       | 4.33     | =                              |                                                           |                                                                                                                                                                                                   |                             |                                          |
| 9            | (L)       | 10         |           |              | LO        | SS            |           |             |           |       | 0.56     | _                              |                                                           |                                                                                                                                                                                                   |                             |                                          |
| 10           |           |            |           |              |           |               |           |             |           |       |          | _                              |                                                           | LEGEND                                                                                                                                                                                            |                             |                                          |
| Total Points | 2         | 7          | 1         | 0            | (         | )             | 2         | 0           |           |       |          | T                              | Ippo                                                      | on as a result of a thro                                                                                                                                                                          | w.                          | 10                                       |
| Total Wins   |           | 3          | -         | 1            | (         | )             | 4         | 2           |           |       | ]        | H                              | Ippo                                                      | on as a result of a hold                                                                                                                                                                          | d.                          | 10                                       |
| Place        | FIF       | RST        | TH        | IRD          | FOU       | RTH           | SEC       | OND         |           |       |          | (c)                            | Ippo                                                      | n as a result of a chok                                                                                                                                                                           | ĸe.                         | 10                                       |
| Points       | This pool |            | This pool |              | This pool |               | This pool |             | This pool |       | ]        | (L)                            | Ippon                                                     | as a result of an armle                                                                                                                                                                           | ock.                        | 10                                       |
|              |           |            |           |              |           |               |           |             |           |       |          | SG<br>HM<br>KG<br>T H SA<br>FG | Win by kil<br>Win by kil<br>Win<br>Win by sil<br>Win by a | sogo-gachi(compound<br>by direct hansoku-ma<br>ken-gachi (opponent I<br>n by a waza-ari throw.<br>in by a waza-ari hold.<br>uperiority (yuko/koka/h<br>penalty (against oppousen-gachi (non-appea | ke njured) nantei). onent). | 10<br>10<br>7<br>7<br>5, 3, 1<br>7, 5, 3 |