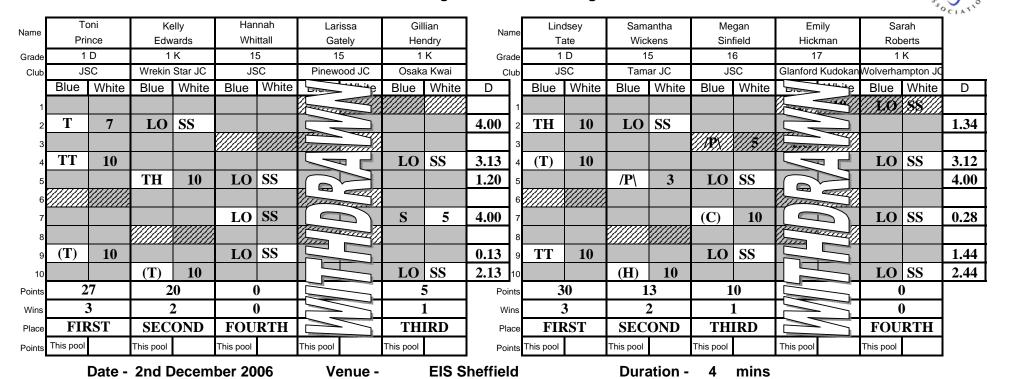

#### ARMLOCKS & STRANGLES

|              | Vo        | ucef   | To        | ylor    | Poni      | amin      |           |       |           |       | 7 (1 (1)<br>1 | 00.10            |          | 7110220                                              | 11710    |
|--------------|-----------|--------|-----------|---------|-----------|-----------|-----------|-------|-----------|-------|---------------|------------------|----------|------------------------------------------------------|----------|
| Competitor   |           | ouri   |           | ell     | Ste       |           |           |       |           |       |               | Date -           | 2nd      | December 2006                                        | 1 1      |
| Grade        | 1         | K      | 1         | 5       | 1         | 5         |           |       |           |       |               | Venue -          |          | EIS Sheffield                                        |          |
| Club/Area    | Willes    | den JC | Bridge    | view JC | Osak      | a JC      |           |       |           |       | Contest I     | Duration -       | 4        | mins                                                 |          |
|              | Blue      | White  | Blue      | White   | Blue      | White     | Blue      | White | Blue      | White | Duration      | Pool             | 2        | <br>of 4                                             |          |
| 1            |           |        |           |         |           |           |           |       |           |       |               |                  |          |                                                      |          |
| 2            | T         | 7      | LO        | SS      |           |           |           |       |           |       | 4.00          |                  |          | <u>Table Officials</u>                               |          |
|              |           | ,      |           | DD .    |           |           |           |       |           |       |               |                  |          | Table Officials                                      |          |
| 3            |           |        |           |         |           |           |           |       |           |       |               | _                |          |                                                      | _        |
| 4            |           |        |           |         |           |           |           |       |           |       |               | _                |          |                                                      | _        |
| 5            |           |        | S         | 5       | LO        | SS        |           |       |           |       | 4.00          |                  |          |                                                      | _        |
| 6            |           |        |           |         |           |           |           |       |           |       |               |                  |          | Referees                                             |          |
| 7            |           |        |           |         |           |           |           |       |           |       |               |                  |          |                                                      |          |
| 8            |           |        |           |         |           |           |           |       |           |       |               | _                |          |                                                      | _        |
|              | S         | 3      |           |         | LO        | <b>CC</b> |           |       |           |       | 4.00          | _                |          |                                                      | _        |
| 9            |           | 3      |           |         | LO        | 33        |           |       |           |       | 7.00          | _                |          |                                                      | _        |
| 10           |           | 0      |           |         |           |           |           |       |           |       |               | ( <del>T</del> ) |          | <u>LEGEND</u>                                        |          |
| Total Points |           | .0     |           | 5       | (         |           |           |       |           |       |               | (T)              |          | on as a result of a throw.                           | 10       |
| Total Wins   |           | 2      |           | 1       | (         |           |           |       |           |       |               | H                |          | oon as a result of a hold.                           | 10       |
| Place        |           | RST    |           | OND     | TH        | IKD       |           |       |           |       |               | (c)              |          | on as a result of a choke.                           | 10       |
| Points       | This pool |        | This pool |         | This pool |           | This pool |       | This pool |       | j             | (L)              |          | as a result of an armlock.                           | 10       |
|              |           |        |           |         |           |           |           |       |           |       |               | SG               |          | sogo-gachi(compound win)                             | 10       |
|              |           |        |           |         |           |           |           |       |           |       |               | HM<br>KG         |          | by direct hansoku-make iken-gachi (opponent Injured) | 10<br>10 |
|              |           |        |           |         |           |           |           |       |           |       |               | T                |          | in by a waza-ari throw.                              | 7        |
|              |           |        |           |         |           |           |           |       |           |       |               | Н                | V        | /in by a waza-ari hold.                              | 7        |
|              |           |        |           |         |           |           |           |       |           |       |               | S                |          | superiority (yuko/koka/hantei).                      | 5, 3, 1  |
|              |           |        |           |         |           |           |           |       |           |       |               | P                |          | a penalty (against opponent).                        | 7, 5, 3  |
|              |           |        |           |         |           |           |           |       |           |       |               | FG               | Win by f | usen-gachi (non-appearance)                          | 10       |