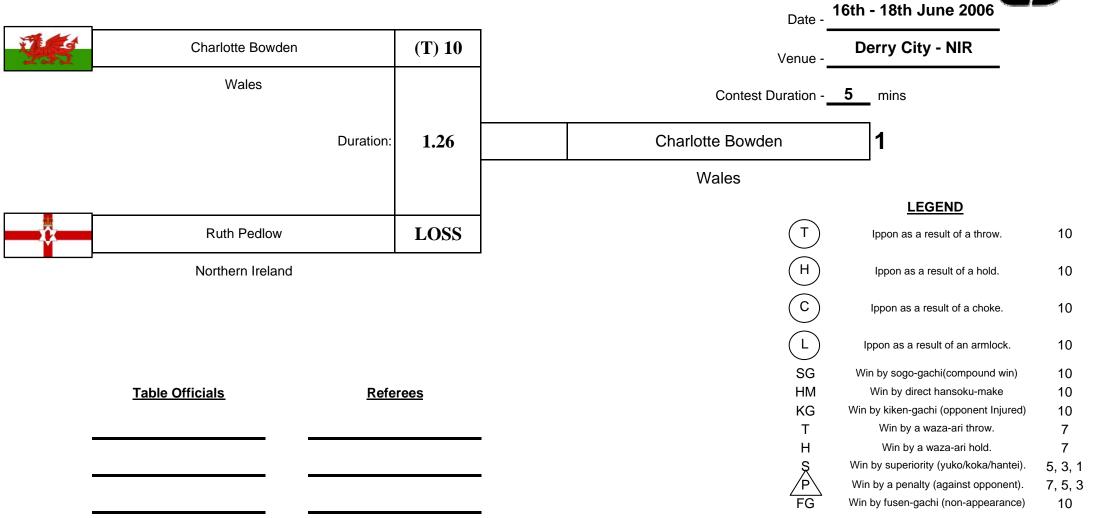

# Senior Female Under 57Kg Faith Pitman

Kirsten Feenan Scotland Lisa Bradley Northern Ireland Charlotte Bowden Wales

**Ruth Pedlow** Northern Ireland

Kimberley Farah