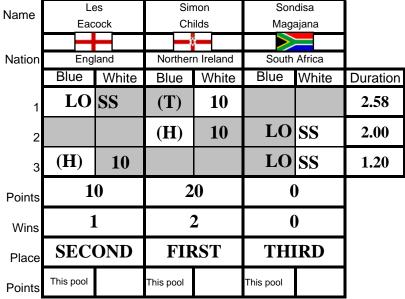

Male Aged 30-39 Under 90 Kg

**GOLD** SILVER **BRONZE BRONZE** FIFTH

Mark O'Connor Wales Mike Allen **England** Les Eacock **England** Simon Childs Northern Ireland Sondisa Magajana South Africa

Male Aged 30-39 Under 100 Kg Joseph McCloskey