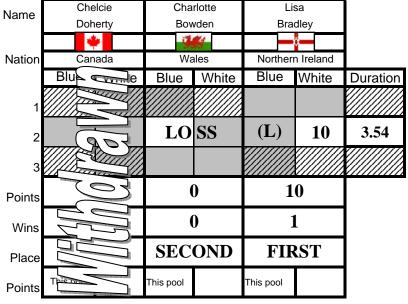

# Senior Female Under 57Kg Faith Pitman

Kirsten Feenan Scotland Lisa Bradley Northern Ireland Charlotte Bowden Wales

**Ruth Pedlow** Northern Ireland

Kimberley Farah