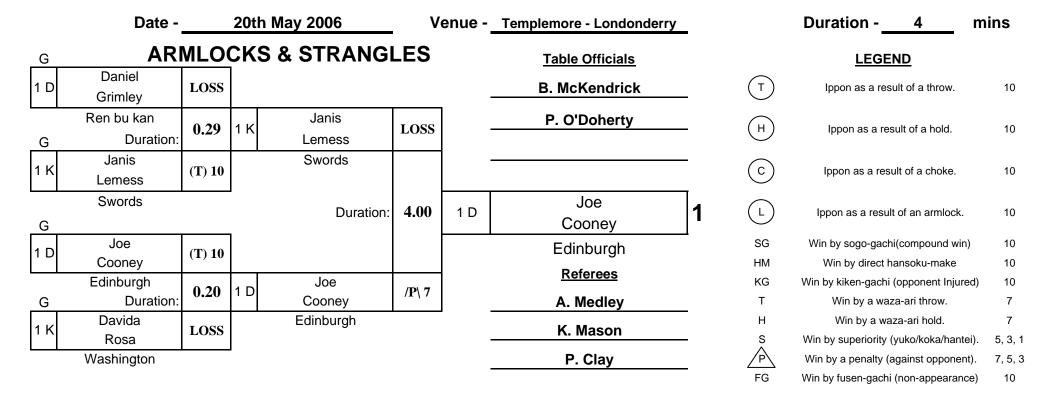

## ARMLOCKS & STRANGLES

Win by fusen-gachi (non-appearance)

10

| 1481         |           |                |              |             |           |             |           |            |            |               | _ / \! \!!!     | .001101         | × • • • • • • | "TOLLO                                                    |                                              |
|--------------|-----------|----------------|--------------|-------------|-----------|-------------|-----------|------------|------------|---------------|-----------------|-----------------|---------------|-----------------------------------------------------------|----------------------------------------------|
| Competitor   |           | imhin<br>npson |              | onor<br>oyd |           | Orr<br>wkes |           | an<br>nith |            | ean<br>oherty | Date<br>Venue - |                 | 2             | 0th May 2006                                              | IAT                                          |
| Grade        |           |                |              | Mon         |           | Mon         |           |            |            | Kyu           |                 |                 | Venue -       |                                                           | Templemore - Londonderry                     |
| Club/Area    | Yam       | akwai          | Long         | Tower       | Om        | nagh        | Ire       | land       | Long       | Tower         | Contest         | -<br>Duration - | 4             | mins                                                      |                                              |
|              | Blue      | White          | Blue         | White       | Blue      | White       | Blue      | White      | Blue       | White         | Duration        | Pool            |               | <b>_</b><br>of                                            |                                              |
| 1            |           |                |              |             |           |             | LO        | SS         | <b>(T)</b> | 10            | 2.00            | -               |               |                                                           | _                                            |
| 2            | Н         | 7              | LO           | SS          |           |             |           |            |            |               | 4.00            |                 |               | Table Officials                                           |                                              |
| 3            |           |                |              |             | LO        | SS          | (H)       | 10         |            |               | 3.30            |                 |               | P. O'Doherty                                              |                                              |
| 4            | LO        | SS             |              |             |           |             |           |            | (L)        | 10            | 2.48            | -               |               | R. McGowan                                                | _                                            |
| 5            |           |                | S            | 5           | LO        | SS          |           |            |            |               | 4.00            | -               |               |                                                           | _                                            |
| 6            | (C)       | 10             |              |             |           |             | LO        | SS         |            |               | 0.21            | -               |               | Referees                                                  | _                                            |
| 7            |           |                |              |             | LO        | SS          |           |            | (T)        | 10            | 1.00            |                 |               | P. Clay                                                   |                                              |
| 8            |           |                | (T)          | 10          |           |             | LO        | SS         |            |               | 1.00            | -               |               | A. Medley                                                 | _                                            |
| 9            | (L)       | 10             |              |             | LO        | SS          |           |            |            |               | 1.10            | -               |               | K. Mason                                                  | _                                            |
| 10           |           |                | / <b>P</b> \ | 3           |           |             |           |            | LO         | SS            | 4.00            | -               |               | LEGEND                                                    | _                                            |
| Total Points | 2         | 7              | 1            | 8           |           | 0           | 1         | .0         | 3          | 30            |                 | T               | Ippo          | on as a result of a throw.                                | 10                                           |
| Total Wins   | (         | 3              | ,            | 3           |           | 0           | -         | 1          |            | 3             |                 | (H)             | lpp           | on as a result of a hold.                                 | 10                                           |
| Place        | SEC       | OND            | TH           | IRD         | FIF       | TH          | FOU       | RTH        | FII        | RST           |                 | (c)             | Ippo          | n as a result of a choke.                                 | 10                                           |
| Points       | This pool |                | This pool    |             | This pool |             | This pool |            | This pool  |               |                 | (L)             | Ippon         | as a result of an armlock.                                | 10                                           |
| •            |           |                |              |             |           |             |           |            |            |               | 4               | SG              | -             | sogo-gachi(compound win)                                  | 10                                           |
|              |           |                |              |             |           |             |           |            |            |               |                 | НМ              |               | by direct hansoku-make                                    | 10                                           |
|              |           |                |              |             |           |             |           |            |            |               |                 | KG              | -             | ken-gachi (opponent Injured)                              | 10                                           |
|              |           |                |              |             |           |             |           |            |            |               |                 | T               |               | n by a waza-ari throw.                                    | 7                                            |
|              |           |                |              |             |           |             |           |            |            |               |                 | Н               |               | 'in by a waza-ari hold.<br>uperiority (yuko/koka/hantei). | 7                                            |
|              |           |                |              |             |           |             |           |            |            |               |                 | S<br>P          |               | a penalty (against opponent).                             | 5, 3, 5, 5, 5, 5, 5, 5, 5, 5, 5, 5, 5, 5, 5, |
|              |           |                |              |             |           |             |           |            |            |               |                 | <u> </u>        | vviii by a    | i periaity (against oppoliett).                           | I, O,                                        |

### **Northern Ireland Senior Open** Senior Men Under 66 Kg LOSS Allan Macdonald Edinburgh Venue-Templemore - Londั€ตั⊇€rry LOSS Brian McGilloway Brian McGilloway Ren bu kan TT 10 5 mins Contest Duration -Sebastian Torres Neto 0.45 (T) 10 Ren bu kan Duration Sebastian Torres Neto WSK 20th May 2006 Date -Sebastian Torres Neto (H) 10 WSK Bye WSK M 2.28 D Sebastian Torres Neto (T) 10 Jonathan Donohoe Ireland Duration LOSS Jonathan Donohoe WSK Bye 1.48 LOSS Ireland Robin Smith Duration: Robin Smith Kumo Robin Smith (T) 10 Kumo Bye Kumo 3.15 1 D Sebastian Torres Neto 1 Chris Barry Scotland LOSS Chris Barry WSK Bye Κ 4.02 Bernard Sheerin LOSS Scotland Duration: Bernard Sheerin Long Tower Bernard Sheerin (L) 10Bye Long Tower Loss 2 Ν 2.00 Andrew Swinburne Long Tower Luke Corcoran Duration Ireland Luke Corcoran LOSS Bye Carnegie L 2.11 Andrew Swinburne (T) 10 Ireland Duration Andrew Swinburne Carnegie **ARMLOCKS & STRANGLES** Andrew Swinburne (T) 10 Carnegie Bye Carnegie **Table Officials** Referees Repechage Allan Macdonald M. O'Donnell J. Toland Edinburgh 1 D Allan Macdonald (L) 10P. O'Doherty B. Moylan Duration: 2.24 LOSS Bye Edinburgh Duration: Allan Macdonald J. Syrett **K** <sub>1 D</sub> LOSS Chris Barry Edinburgh Scotland 4.07 LOSS Bve Duration: Luke Corcoran Bve Duration Ireland 1.42 **Robin Smith** Bye \*1D (T) 10 Duration: Luke Corcoran Duration: L \*1D Luke Corcoran Kumo Ireland (H) 10 Robin Smith Bye Ireland Kumo Bye Duration LOSS Bye Duration: Brian McGilloway Brian McGilloway Ren bu kan Ren bu kan 2.23 (T) 10 Bye Duration Jonathan Donohoe

Bye

Ireland

Jonathan Donohoe

Duration:

Duration:

**J** ∗1D

Bye

Bernard Sheerin Long Tower

Ireland

Duration:

(H) 10

Jonathan Donohoe

Ireland

\*1D

Jonathan Donohoe

Ireland