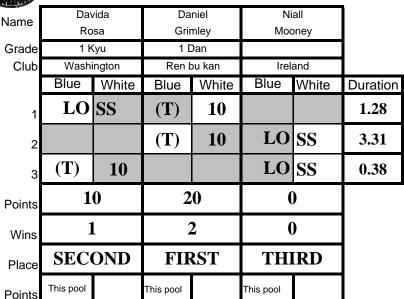

| Young Men Under 73 Kg |            |  |
|-----------------------|------------|--|
| Joe Cooney            | Edinburgh  |  |
| Janis Lemess          | Swords     |  |
| Davida Rosa           | Washington |  |
| Daniel Grimley        | Ren bu kan |  |
| Mark Curry            | Murakwai   |  |
| Niall Mooney          | Ireland    |  |

### Young Men Under 73 Kg

| _      |            |       |      |           |            |           | _        |
|--------|------------|-------|------|-----------|------------|-----------|----------|
| Name   | Jo         | ре    | Ma   | ark       | Ja         | nis       |          |
| Namo   | Cod        | oney  | Cu   | ırry      | Len        | ness      |          |
| Grade  | 1 [        | Dan   |      |           | 1 k        | Kyu       |          |
| Club   | Edinl      | ourgh | Mura | akwai     | Swe        | ords      |          |
|        | Blue       | White | Blue | White     | Blue       | White     | Duration |
| 1      | <b>(T)</b> | 10    | LO   | SS        |            |           | 0.09     |
| 2      |            |       | LO   | SS        | <b>(T)</b> | 10        | 0.51     |
| 3      | S          | 3     |      |           | LO         | SS        | 4.00     |
| Points | 1          | 3     | (    | )         | 1          |           |          |
| Wins   | 2          | 2     |      | )         | 1          | 1         |          |
| Place  | FIF        | FIRST |      | THIRD     |            | OND       |          |
| Points | This pool  |       |      | This pool |            | This pool |          |

Young Men Under 81 Kg

|              |            |             |           |               |           |                |              |               | ARML     | OCKS &     | STRA       | NGLES                 | 35          | JATIO   |
|--------------|------------|-------------|-----------|---------------|-----------|----------------|--------------|---------------|----------|------------|------------|-----------------------|-------------|---------|
| Competitor   |            | dam<br>irth |           | yan<br>Arthur |           | athan<br>erron | _            | hael<br>ırkey |          | Date -     | 20         | Oth May 200           | 6 °° c      | 144     |
| Grade        | 2          | Dan         | 11        | Kyu           | 2         | Dan            | 14           | Mon           | 1        | Venue -    | Temple     | more - Londo          | nderry      | _       |
| Club/Area    | Wha        | ırfdale     | Shi       | nsei          | Ren       | bu kan         | Om           | agh           | Contest  | Duration - | 4          | mins                  |             |         |
|              | Blue       | White       | Blue      | White         | Blue      | White          | Blue         | White         | Duration | Pool       | 1          | of                    | 1           |         |
| 1            | <b>(T)</b> | 10          | LO        | SS            |           |                |              |               | 0.45     |            |            | _                     |             | _       |
| 2            |            |             |           |               | (L)       | 10             | LO           | SS            | 0.18     |            |            |                       |             |         |
| 3            |            |             | LO        | SS            | (H)       | 10             |              |               | 0.52     |            |            | LEGEND                |             |         |
| 4            | (T)        | 10          |           |               |           |                | LO           | SS            | 0.32     | T          | Ippo       | n as a result of a tl | nrow.       | 10      |
| 5            |            |             | (T)       | 10            |           |                | LO           | SS            | 1.15     | H          | Ippo       | on as a result of a l | nold.       | 10      |
| 6            | (T)        | 10          |           |               | LO        | SS             |              |               | 0.36     | C          | Ippoi      | n as a result of a c  | hoke.       | 10      |
| Total Points | 3          | 30          | 1         | .0            | 2         | 20             |              | )             |          | L          | Ippon      | as a result of an a   | rmlock.     | 10      |
| Total Wins   |            | 3           | -         | 1             |           | 2              | 0            |               | 1        | SG         | Win by     | sogo-gachi(compo      | und win)    | 10      |
| Place        | FI         | RST         | TH        | IRD           | SEC       | OND            | FOU          | RTH           | 1        | НМ         | Win I      | oy direct hansoku-    | make        | 10      |
| Points       | This pool  |             | This pool |               | This pool |                | This pool    |               | 1        | KG         | Win by kil | ken-gachi (oppone     | nt Injured) | 10      |
| •            |            |             | Referees  |               |           | T              | able Officia | ls            | <b>-</b> | Т          | Wii        | n by a waza-ari thr   | ow.         | 7       |
|              |            |             | J. Syrett |               |           |                | L. Bradley   |               |          | Н          | W          | n by a waza-ari ho    | old.        | 7       |
|              |            |             | B. Moylan |               |           |                | M. O'Donne   | II            |          | S          | Win by s   | uperiority (yuko/kol  | ka/hantei). | 5, 3, 1 |
|              |            |             | P. Bubel  |               | -         |                | . McKendri   |               | -        | P          | Win by a   | penalty (against o    | pponent).   | 7, 5, 3 |
|              |            |             |           |               | -         |                |              |               | _        | FG         | Win by fu  | sen-gachi (non-ap     | pearance)   | 10      |