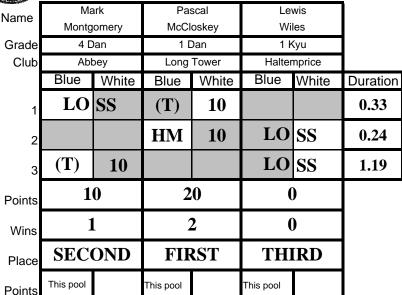

## **Templemore - Londonderry**

20th May 2006

| GOLD<br>SILVER<br>BRONZE<br>BRONZE<br>FIFTH<br>FIFTH | Senior Men Under 56<br>Michael Kavanagh<br>Ciaran Coyle | <b>Kg</b><br>Ren bu kan<br>LongTower | GOLD<br>SILVER<br>BRONZE<br>BRONZE<br>FIFTH<br>FIFTH | Senior Men Under 60<br>Michael Kavanagh<br>James Hunter<br>Blair McArthur | Ren bu kan<br>England<br>Joshs |
|------------------------------------------------------|---------------------------------------------------------|--------------------------------------|------------------------------------------------------|---------------------------------------------------------------------------|--------------------------------|
|                                                      | Senior Men Under 66                                     | Ka                                   |                                                      | Senior Men Under 73                                                       | Ka                             |
| GOLD                                                 | Sebastian Torres Neto                                   | WSK                                  | GOLD                                                 | Emmanuel Kojo                                                             | Teambath                       |
| SILVER                                               | Andrew Swinburne                                        | Carnegie                             | SILVER                                               | Joe Cooney                                                                | Edinburgh                      |
| BRONZE                                               | Robin Smith                                             | Kumo                                 | BRONZE                                               | Daniel Grimley                                                            | Ren bu kan                     |
| BRONZE                                               | Jonathan Donohoe                                        | Ireland                              | BRONZE                                               | Peter McKavanagh                                                          | WSK                            |
| FIFTH                                                | Luke Corcoran                                           | Ireland                              | FIFTH                                                | Michael Cerutti                                                           | Scotland                       |
| FIFTH                                                | Bernard Sheerin                                         | Long Tower                           | FIFTH                                                | Davida Rosa                                                               | Washington                     |
|                                                      |                                                         | _eg . ee.                            |                                                      |                                                                           | . raegre                       |
|                                                      | Senior Men Under 81                                     | Kg                                   |                                                      | Senior Men Under 90                                                       | Kg                             |
| GOLD                                                 | Ian Johns                                               | Grimsby                              | GOLD                                                 | Julien Lelorrain                                                          | Ireland                        |
| SILVER                                               | Daniel Stanley                                          | Renzoku                              | SILVER                                               | Paul McGuinness                                                           | Titan                          |
| BRONZE                                               | Scott Mayne                                             | Murakwai                             | BRONZE                                               | John McFetrich                                                            | Scotland                       |
| BRONZE                                               | Adam Firth                                              | Wharfdale                            | BRONZE                                               | Gavin Abel                                                                | Long tower                     |
| FIFTH                                                | Neil Pimley                                             | Yamakwai                             | FIFTH                                                | Neil MacBradaigh                                                          | Ireland                        |
| FIFTH                                                | Jonathan Herron                                         | Ren bu kan                           | FIFTH                                                | Brendan McCloskey                                                         | Long tower                     |
|                                                      | Senior Men Under 100                                    | ) Ka                                 |                                                      | Senior Men Over 100                                                       | Ka                             |
| GOLD                                                 | Brett Embley                                            | Grimsby                              | GOLD                                                 | Mark Montgomery                                                           | Abbey                          |
| SILVER                                               | Paul Green                                              | Long Tower                           | SILVER                                               | Pascal McCloskey                                                          | Long Tower                     |
| BRONZE                                               | Gavin McNeill                                           | Edinburgh                            | BRONZE                                               | Matthew Brice                                                             | Whitburn                       |
| BRONZE                                               | Joseph McCloskey                                        | Long tower                           | BRONZE                                               | Thomas Pearson                                                            | Roe Valley                     |
| FIFTH                                                |                                                         | J                                    | FIFTH                                                | Lewis Wiles                                                               | Haltemprice                    |
| FIFTH                                                |                                                         |                                      | FIFTH                                                | Thomas Turner                                                             | Kumo                           |
|                                                      |                                                         |                                      |                                                      |                                                                           |                                |
|                                                      | Veteran Men Under 73                                    | 3 Kg                                 |                                                      | Veteran Men Over 73                                                       | Kg                             |
| GOLD                                                 | Ron McGowan                                             | Long Tower                           | GOLD                                                 | Paul Green                                                                | Long Tower                     |
| SILVER                                               | Bernard Sheerin                                         | Long Tower                           | SILVER                                               | Tom Pearson                                                               | Roe Valley                     |
| BRONZE                                               | John McGarvey                                           | Samurai                              | BRONZE                                               | Gavin Abel                                                                | Long Tower                     |
|                                                      |                                                         |                                      |                                                      |                                                                           | . ~_                           |