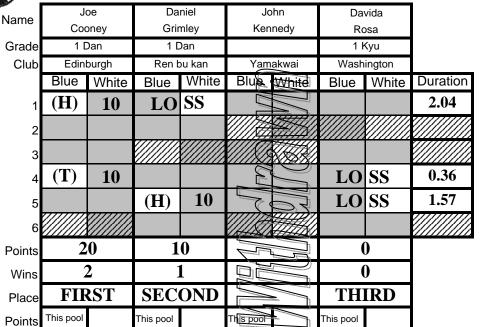

### Young Men Under 73 Kg

| _      |            |       |      |           |            |           | _        |
|--------|------------|-------|------|-----------|------------|-----------|----------|
| Name   | Jo         | ре    | Ma   | ark       | Ja         | nis       |          |
| Namo   | Cod        | oney  | Cu   | ırry      | Len        | ness      |          |
| Grade  | 1 [        | Dan   |      |           | 1 k        | Kyu       |          |
| Club   | Edinl      | ourgh | Mura | akwai     | Swe        | ords      |          |
|        | Blue       | White | Blue | White     | Blue       | White     | Duration |
| 1      | <b>(T)</b> | 10    | LO   | SS        |            |           | 0.09     |
| 2      |            |       | LO   | SS        | <b>(T)</b> | 10        | 0.51     |
| 3      | S          | 3     |      |           | LO         | SS        | 4.00     |
| Points | 1          | 3     | (    | )         | 1          |           |          |
| Wins   | 2          | 2     |      | )         | 1          | 1         |          |
| Place  | FIF        | FIRST |      | THIRD     |            | OND       |          |
| Points | This pool  |       |      | This pool |            | This pool |          |

| Young Men Under 73 Kg |            |  |
|-----------------------|------------|--|
| Joe Cooney            | Edinburgh  |  |
| Janis Lemess          | Swords     |  |
| Davida Rosa           | Washington |  |
| Daniel Grimley        | Ren bu kan |  |
| Mark Curry            | Murakwai   |  |
| Niall Mooney          | Ireland    |  |