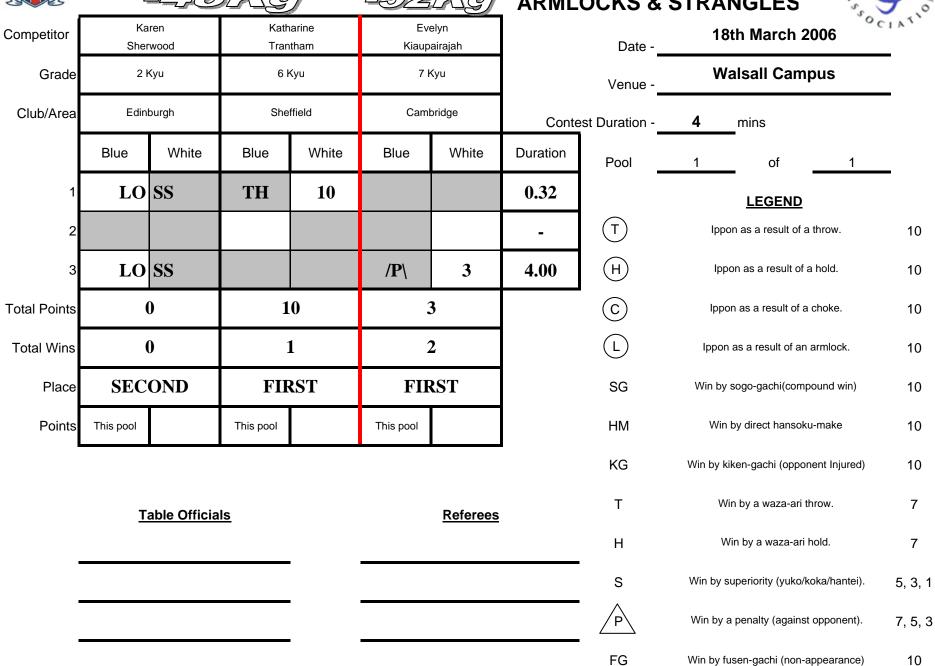

### **Walsall Campus**

18th March 2006

|        |                            | I O L I I I I I I | ar C11 2000 |                      | CIV.         |
|--------|----------------------------|-------------------|-------------|----------------------|--------------|
| M      | en (Kyu Grades) Unde       | er 60 Kg          | Me          | en (Kyu Grades) Unde | er 66 Kg     |
| GOLD   | John Grant                 | Newcastle         | GOLD        | Mark Comer           | Bath         |
| SILVER | Nickiwe Cairns             | Durham            | SILVER      | Tariq Sasso          | Brunel       |
| BRONZE |                            |                   | BRONZE      | Toby Wood            | Loughborough |
| BRONZE |                            |                   | BRONZE      | Michele Cavazzani    | Oxford       |
| M      | en (Kyu Grades) Unde       | er 73 Kg          | Me          | en (Kyu Grades) Unde | er 81 Kg     |
| GOLD   | Harald Schoppe             | Southampton       | GOLD        | Obinna Nnajiuba      | London       |
| SILVER | <b>David Peter Stanton</b> | Southampton       | SILVER      | Chris Gilmour        | Strathclyde  |
| BRONZE | Ben Drumm                  | Bath              | BRONZE      | Doug Spencer         | Bristol      |
| BRONZE | Seyed Nazemi               | Newcastle         | BRONZE      | Nicolas Zuaboni      | Strathclyde  |
| M      | en (Kyu Grades) Unde       | er 90 Kg          | Me          | n (Kyu Grades) Unde  | r 100 Kg     |
| GOLD   | Daniel Cartlidge           | Loughborough      | GOLD        | Jonathan Jones       | UW Swansea   |
| SILVER | Andrew Readman             | Bath              | SILVER      |                      |              |
| BRONZE | Adam Kendall               | Wolverhampton     | BRONZE      |                      |              |
| BRONZE | Duncan Steele              | Bath              | BRONZE      |                      |              |
|        |                            | Men (Kyu G        | rades) Over | 100 Kg               |              |
|        | GOLD                       | Patrick Te        | elford      | Warwick              |              |
|        | SILVER                     | Sam Far           | row         | Durham               |              |
|        | BRONZE                     | Terry Hu          | ang         | Cambridge            |              |
|        | BRONZE                     | Lewis M           | ark         | Warwick              |              |
| Wo     | men (Kyu Grades) Un        | der 48 Kg         | Wor         | men (Kyu Grades) Un  | der 52 Kg    |
| GOLD   | Katharine Trantham         | Sheffield         | GOLD        | Evelyn Kiaupairajah  | Cambridge    |
| SILVER | Karen Sherwood             | Edinburgh         | SILVER      |                      | -            |
| DDONZE |                            |                   | DDONZE      |                      |              |

| Women (Kyu Grades) Under 48 Kg |                    |           | Women (Kyu Grades) Under 52 Kg |                     |           |
|--------------------------------|--------------------|-----------|--------------------------------|---------------------|-----------|
| GOLD                           | Katharine Trantham | Sheffield | GOLD                           | Evelyn Kiaupairajah | Cambridge |
| SILVER                         | Karen Sherwood     | Edinburgh | SILVER                         |                     |           |
| BRONZE                         |                    |           | BRONZE                         |                     |           |
| BRONZE                         |                    |           | BRONZE                         |                     |           |
|                                |                    |           |                                |                     |           |