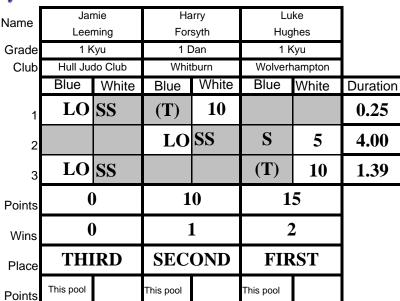

#### Young Men Age Band 'D' ('84-'89) Over 81 Kg

| GOLD   | Luke Hughes            | Wolverhampton  |
|--------|------------------------|----------------|
| SILVER | Theo Spalding-McIntosh | Willesden Judo |
| BRONZE | Luke Durnall           | Wolverhampton  |
| BRONZE | Harry Forsyth          | Whitburn       |